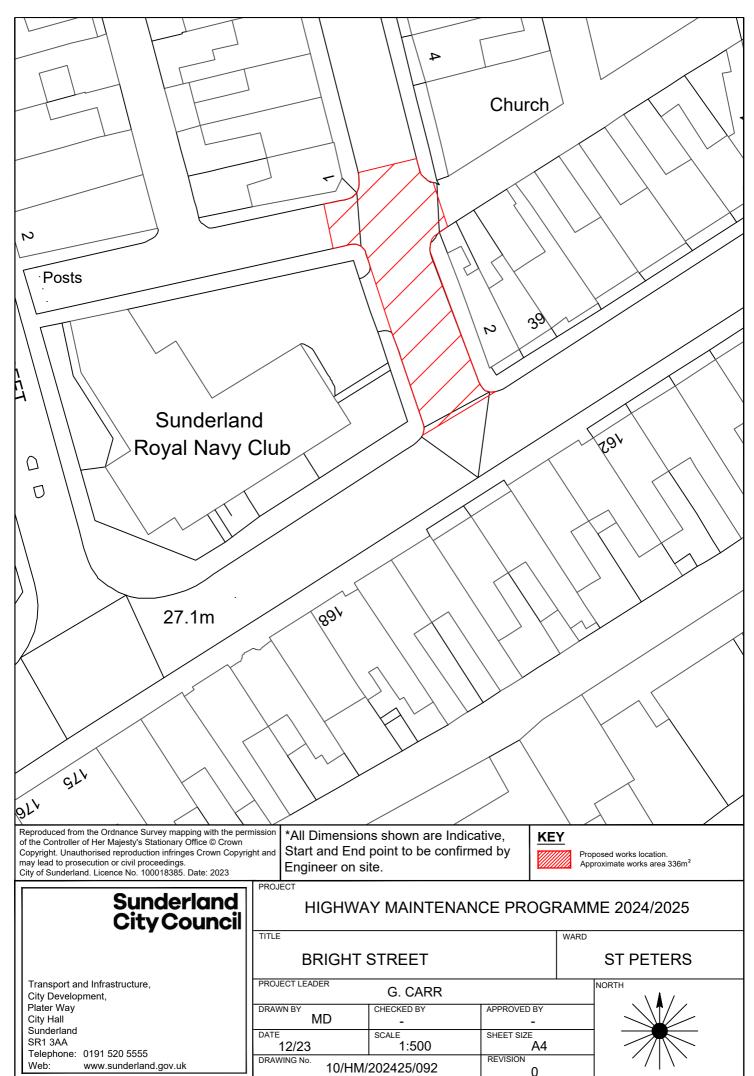

Telephone: 0191 520 5555 Web: www.sunderland.gov.uk GALLERIES SOUTH JUNCTION

WASHINGTON
CENTRAL

Telephone: 0191 520 5555 Web: www.sunderland.gov.uk WILDEN ROAD

WASHINGTON EAST

PROJECT LEADER

G. CARR

DRAWN BY LCHECKED BY LAPPROVED BY