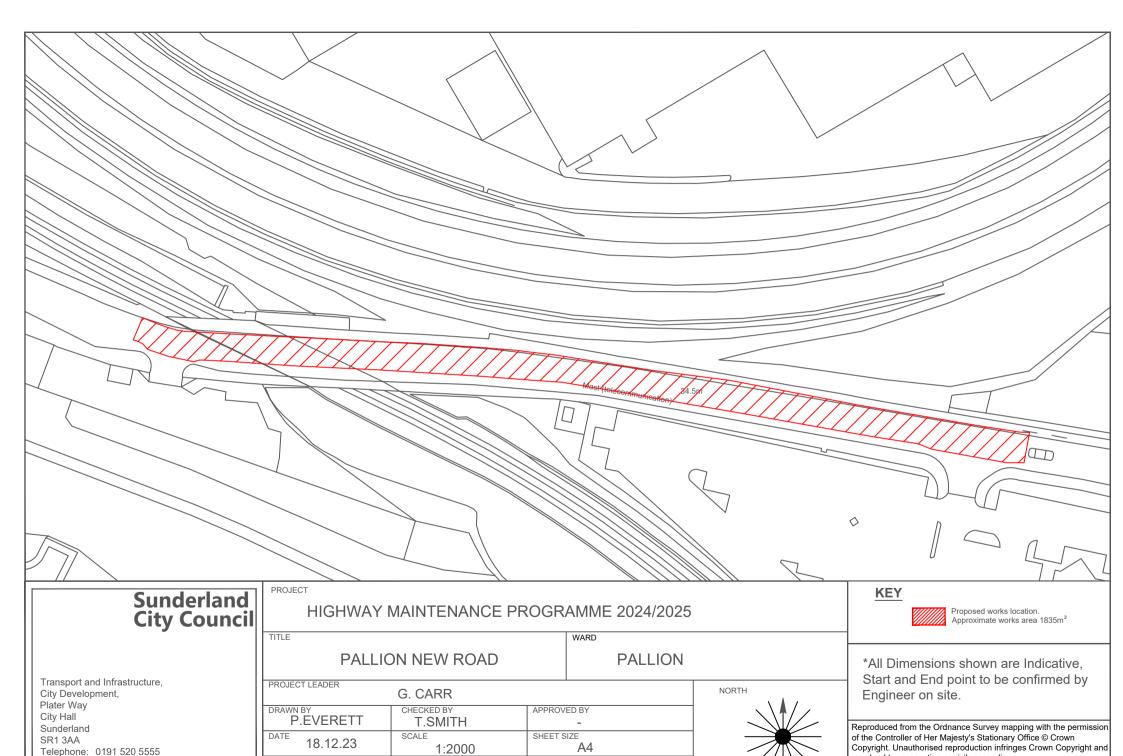

### **WEST** 122 B1405 PALLION NEW ROAD **123 BARNES VIEW** 124 CLEVELAND ROAD 125 ETTRICK GROVE 126 PLAINS ROAD 127 WEST ROAD 128 EDWIN STREET WEST BACK 129 FORDFIELD ROAD 130 FORDFIELD ROAD 131 WILFRED STREET EAST BACK 132 WESTMOOR ROAD 133 BROCKENHURST DRIVE **134 GRINDON LANE** 135 SEVENOAKS DRIVE 136 TANFIELD ROAD 137 TELFORD ROAD 138 HARPERLEY DRIVE **139 DIPTON GARDENS** 140 DURHAM TERRACE 141 LONDONDERRY STREET 142 QUARRY ROAD **143 RUTLAND AVENUE** 144 SILKSWORTH LANE 145 CHURCH STREET 146 PARKHURST ROAD / **PORTSMOUTH ROAD** 147 PENNYWELL ROAD 148 HILLVIEW 149 PARK LEA 150 COMMERCIAL ROAD 156 A183 SPRINGWELL ROAD 157 B1405 TOLL BAR ROAD/ **B1405 LEECHMERE ROAD RBT** 158 C511 HYLTON ROAD 159 C512 KAYLL ROAD 180 COLCHESTER TERRACE 181 FRONT ROAD 184 BEXLEY STREET EAST BACK