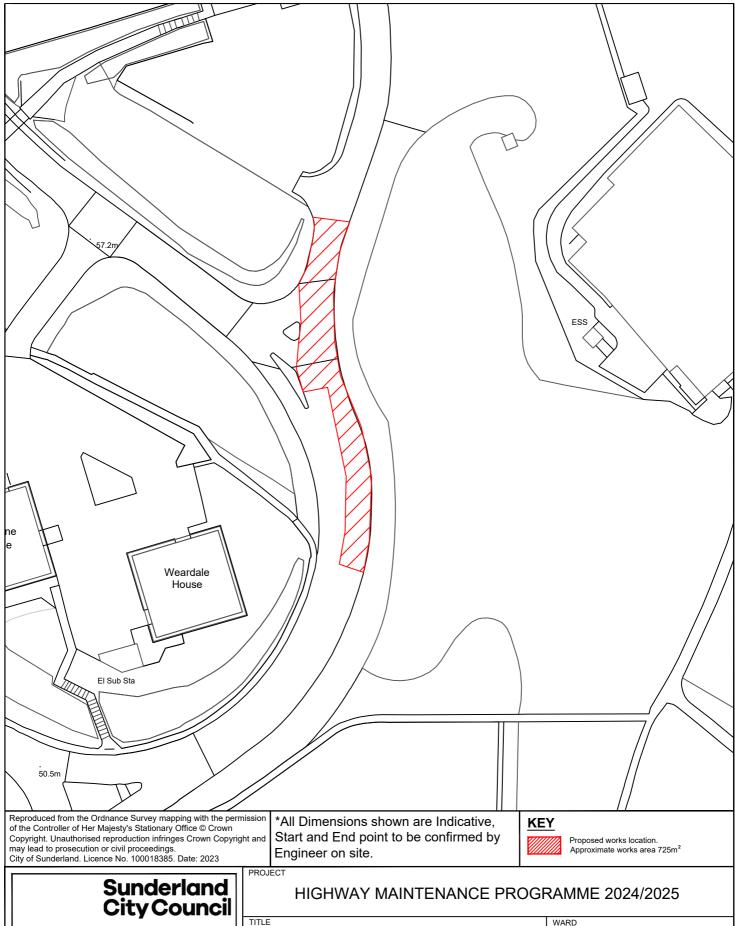

Copyright. Unauthorised reproduction infringes Crown Copyright and may lead to prosecution or civil proceedings. City of Sunderland. Licence No. 100018385. Date: 2023

Start and End point to be confirmed by Engineer on site.

Proposed works location. Approximate works area 1737 m<sup>2</sup>