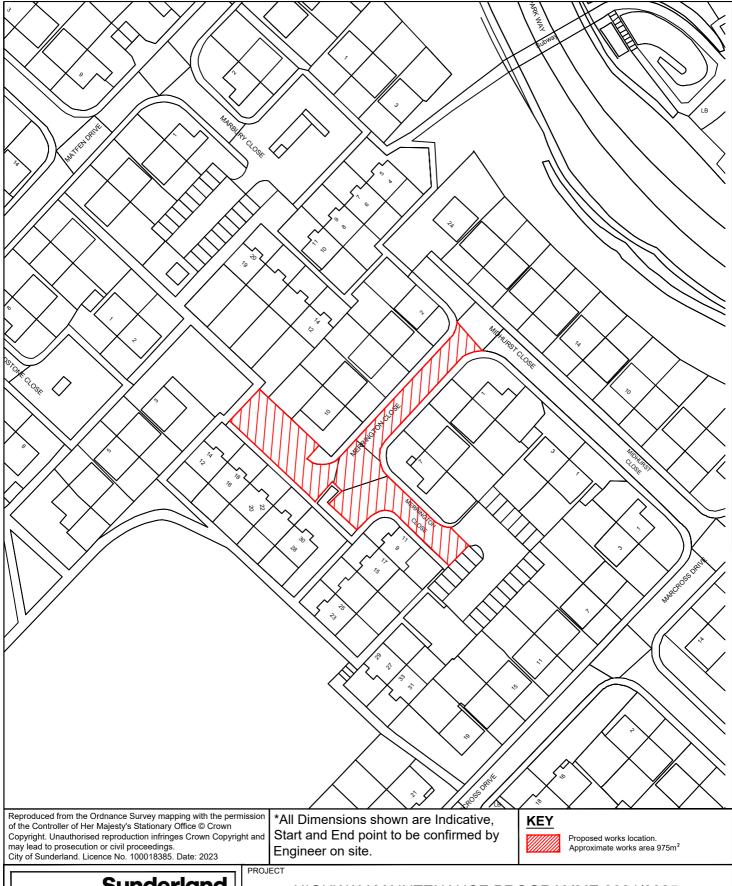

## HIGHWAY MAINTENANCE PROGRAMME 2024/2025

TITLE WARD **DOXFORD** MERRINGTON CLOSE

PROJECT LEADER NORTH G. CARR DRAWN BY CHECKED BY APPROVED BY GS SHEET SIZE 1-23 1:1000 A4 DRAWING No. 10/HM/202425/037

Telephone: 0191 520 5555
Web: www.sunderland.gov.uk