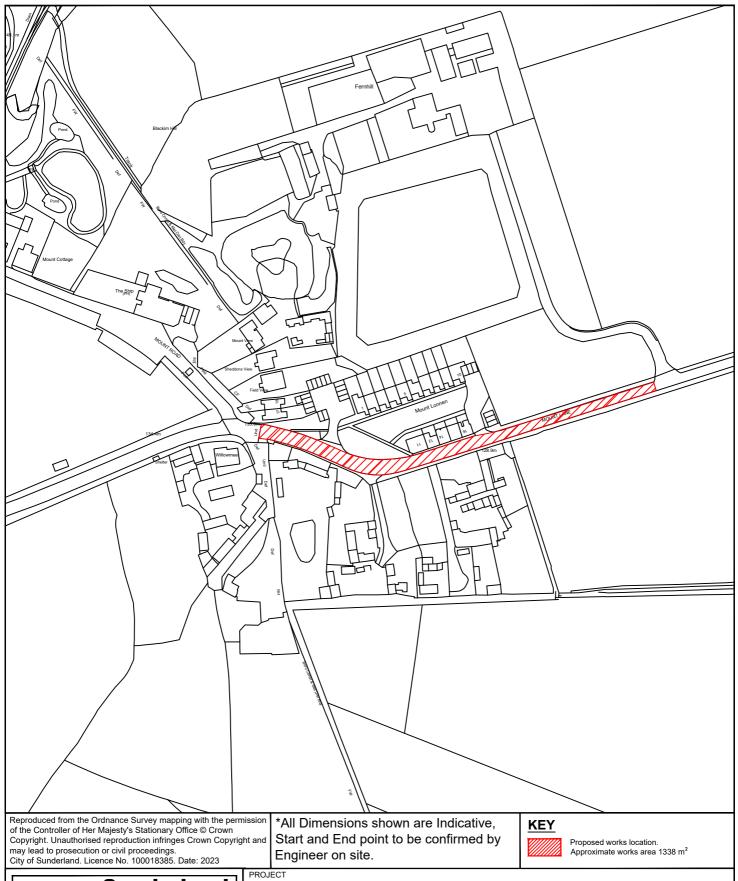

A

Telephone: 0191 520 5555

www.sunderland.gov.uk

SWAN STREET PHASE 1 AND 2 **FOOTWAYS** 

WARD SOUTHWICK WARD

PROJECT LEADER G. CARR CHECKED BY APPROVED BY DRAWN BY M.D. T.S. P.E. SHEET SIZE SCALE DATE 25/01/2023 1:2000 A4 DRAWING No. REVISION 10/HM/202425/168-9





Approximate works area 833 m<sup>2</sup>

\*All Dimensions shown are Indicative. Start and End point to be confirmed by Engineer on site.

Reproduced from the Ordnance Survey mapping with the permission of the Controller of Her Majesty's Stationary Office © Crown Copyright. Unauthorised reproduction infringes Crown Copyright and may lead to prosecution or civil proceedings. City of Sunderland. Licence No. 100018385. Date: 2020





City Development A4 Sheet - December 2023



City Development A4 Sheet - December 2023







10/HM/202425/175

# Sunderland City Council

Infrastructure and Transportation, City Development,

Plater Way City Hall Sunderland SR13AA

Telephone: 0191 520 5555 Web: www.sunderland.gov.uk

#### HIGHWAY MAINTENANCE PROGRAMME 2024/2025

TITLE **MOUNT LANE** WASHINGTON WEST PROJECT LEADER G. CARR CHECKED BY DRAWN BY APPROVED BY GS T.SMITH 1:2000 SHEET SIZE 01/2022 REVISION DRAWING No.

0



Copyright. Unauthorised reproduction infringes Crown Copyright and may lead to prosecution or civil proceedings. City of Sunderland. Licence No. 100018385. Date: 2023

Start and End point to be confirmed by Engineer on site.



Proposed works location. Approximate works area 946 m²

## Sunderland City Council

Infrastructure and Transportation, City Development, Plater Way

City Hall Sunderland SR13AA