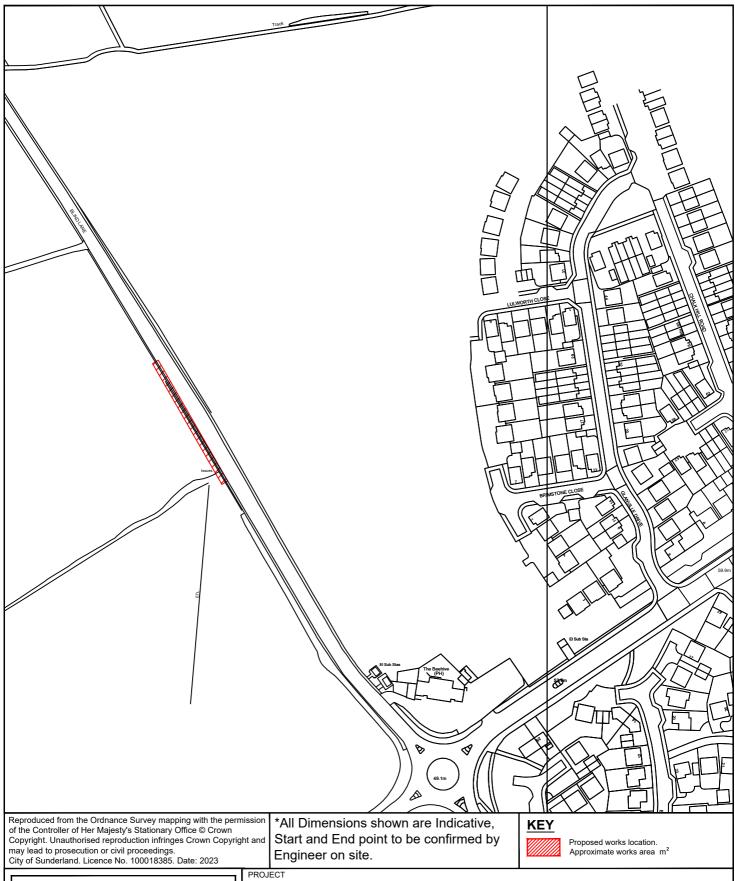

SHEET SIZE 21.12.23 1:1000 REVISION DRAWING No. 10/HM/202425/149



























Copyright. Unauthorised reproduction infringes Crown Copyright and may lead to prosecution or civil proceedings. City of Sunderland. Licence No. 100018385. Date: 2023

Start and End point to be confirmed by Engineer on site.

Proposed works location. Approximate works area 1737 m<sup>2</sup>

## Sunderland City Council

PROJECT

Infrastructure and Transportation, City Development,

Plater Way City Hall Sunderland SR13AA

Telephone: 0191 520 5555 Web: www.sunderland.gov.uk

### HIGHWAY MAINTENANCE PROGRAMME 2024/2025

TITLE **BLACK BOY ROAD PHASE 1** HOUGHTON PROJECT LEADER NORTH G. CARR

CHECKED BY DRAWN BY APPROVED BY GS T.SMITH SHEET SIZE 1:2000 01/2022 REVISION DRAWING No. 10/HM/202425/161 0





Infrastructure and Transportation, City Development, Plater Way

Plater Way City Hall Sunderland SR1 3AA

Telephone: 0191 520 5555 Web: www.sunderland.gov.uk

### HIGHWAY MAINTENANCE PROGRAMME 2024/2025

**BLIND LANE FOOTWAY RETAINING HOUGHTON** WALL PROJECT LEADER NORTH G. CARR CHECKED BY DRAWN BY APPROVED BY ĠS T.SMITH SCALE 1:2000 SHEET SIZE 01/2022 REVISION DRAWING No. 10/HM/202425/162 0



City Development A4 Sheet - December 2023









Infrastructure and Transportation, City Development,

Plater Way City Hall Sunderland SR13AA

Telephone: 0191 520 5555 Web: www.sunderland.gov.uk PROJECT

### HIGHWAY MAINTENANCE PROGRAMME 2024/2025

RINGWAY / FERRYBOAT LANE **CASTLE** ROUNDABOUT PROJECT LEADER NORTH G. CARR CHECKED BY DRAWN BY APPROVED BY M. DUFFY T.SMITH SHEET SIZE 1:1000 13/12/