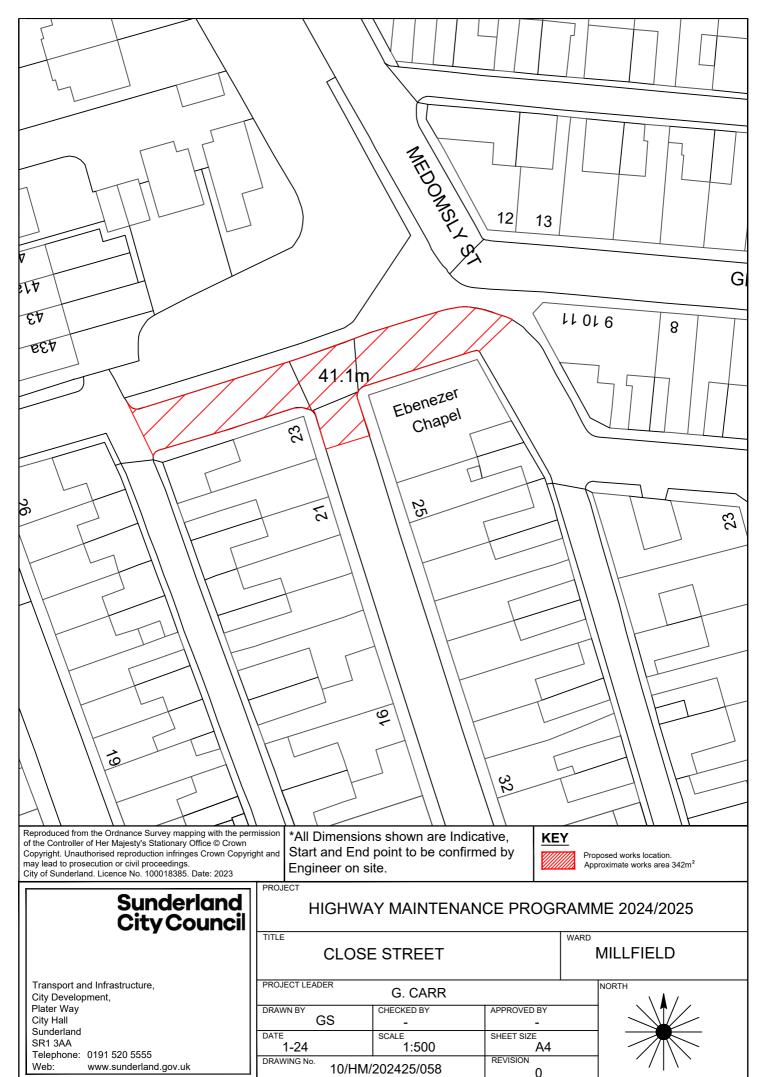

DRAWING No.

SHEET SIZE

A4

1:500

10/HM/202425/059

Telephone: 0191 520 5555 City Development A4 Sheet - December 2023

www.sunderland.gov.uk

Sunderland