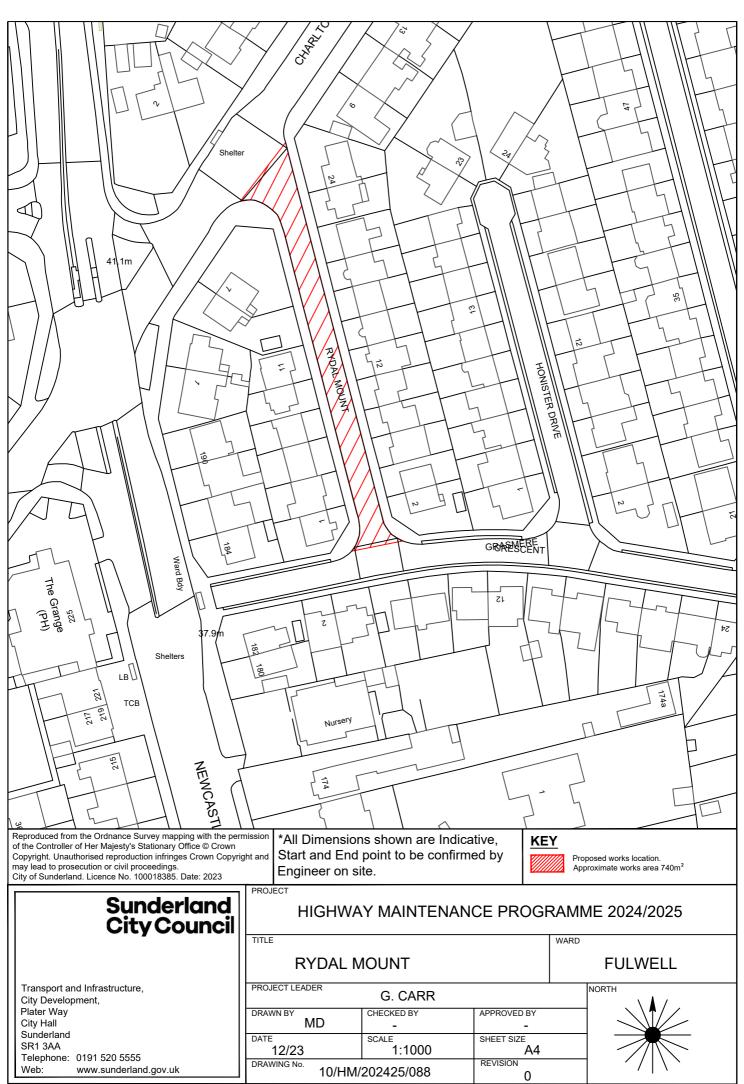

may lead to prosecution or civil proceedings.
City of Sunderland, Licence No. 100018385, Date: 2023

Engineer on site.

Approximate works area 550m<sup>2</sup>