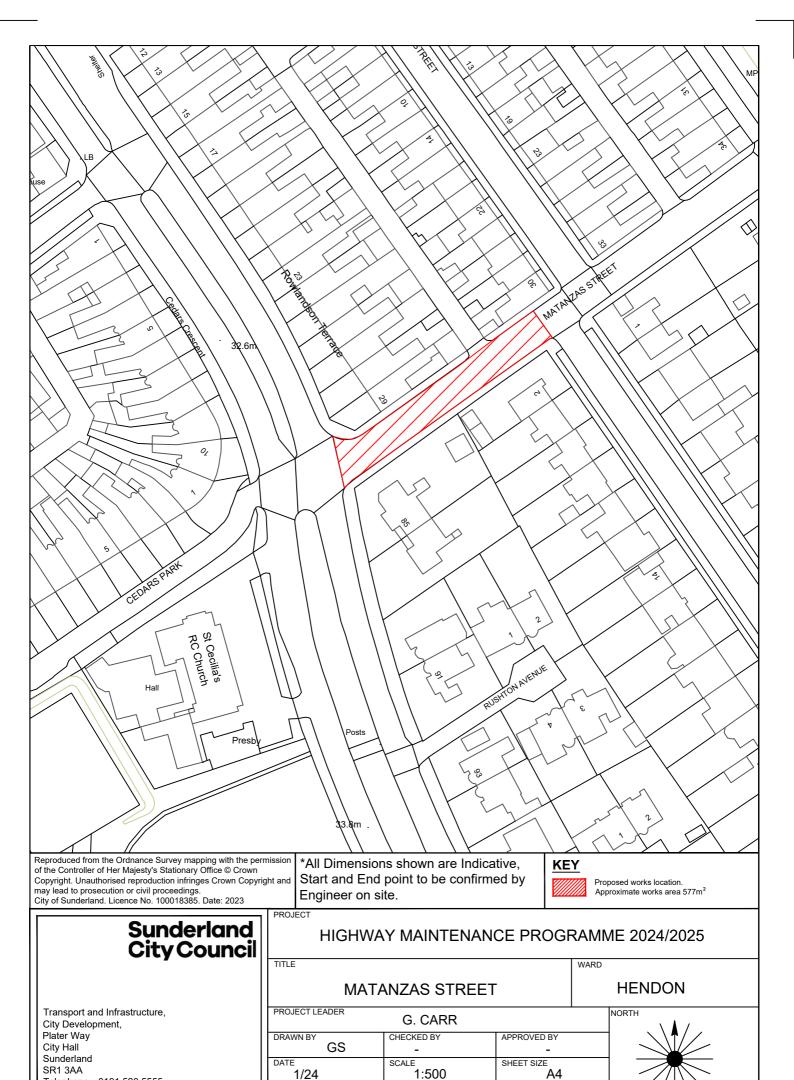

| Sc | he | m | 6 |
|----|----|---|---|
|    |    |   |   |

| Scheme                             |                  |
|------------------------------------|------------------|
| Number Street Name                 | Treatment        |
| 52 MANILLA STREET REAR EAST        | Resurface road   |
| 53 MATANZAS STREET                 | Resurface road   |
| 54 THE PROMENADE                   | Resurface road   |
| 55 STRATFORD AVENUE                | Resurface road   |
| 56 CHESTER TERRACE NORTH WEST BACK | Resurface road   |
| 57 CLIFFORD STREET                 | Resurface road   |
| 58 CLOSE STREET                    | Resurface road   |
| 59 HOWARTH STREET EAST BACK        | Resurface road   |
| 60 GRANVILLE STREET                | Resurface road   |
| 61 ROSSLYN TERRACE EAST            | Resurface road   |
| 62 WESTBURY STREET EAST BACK       | Resurface road   |
| 63 ATHOL GARDENS                   | Resurface Road   |
| 64 FEE TERRACE                     | Resurface Road   |
| 65 NORTH VIEW                      | Resurface road   |
| 66 RONALDSAY CLOSE                 | Resurface road   |
| 67 RYHOPE ROAD EAST BACK           | Resurface road   |
| 68 SALTERFEN ROAD                  | Resurface road   |
| 69 VIEWFORTH ROAD                  | Resurface road   |
| 70 WELLMERE ROAD                   | Resurface road   |
| 71 AZALEA AVENUE                   | Resurface Road   |
| 72 BAINBRIDGE HOLME ROAD           | Resurface Road   |
| 73 HILLSIDE                        | Resurface road   |
| 74 LARKFIELD ROAD                  | Resurface road   |
| 75 SEA VIEW ROAD                   | Resurface road   |
| 76 THORNHILL GARDENS NORTH BACK    | Resurface road   |
| 77 TUNSTALL VALE                   | Resurface road   |
| 78 WESTHEATH AVENUE                | Resurface road   |
| 185 B1522 STOCKTON ROAD            | Resurface road   |
| NORTH                              |                  |
| 79 A183 WHITBURN BENTS ROAD        | Resurface road   |
| 80 A183 WHITBURN BENTS ROAD        | Resurface road   |
| 81 B1291 SOUTHWICK ROAD            | Resurface road   |
| 82 B1291 THOMPSON ROAD             | Renew footway    |
| 83 C507 HYLTON CASTLE ROAD         | Resurface road   |
| 84 C508 NORTH HYLTON ROAD          | Resurface road   |
| 85 C510 SEA ROAD                   | Resurface road   |
| 86 ERNWILL AVENUE                  | Resurface road   |
| 87 LOWRY ROAD                      | Resurface road   |
| 88 RYDAL MOUNT                     | Resurface road   |
| 89 BRUNSWICK ROAD                  | Resurface road   |
| 90 KEITH SQUARE                    | Overlay footway  |
| 91 WATFORD CLOSE                   | Renew footway    |
| 92 BRIGHT STREET                   | Resurface road   |
| 93 HARTINGTON STREET               | Resurface road   |
| 94 EASTBOURNE SQUARE               | Resurface road   |
| 186 BROWNE ROAD                    | Reconstruct road |
| WASHINGTON                         |                  |
| 95 A182 WASHINGTON HIGHWAY         | Resurface road   |
| 96 A182 WASHINGTON HIGHWAY         | Resurface road   |
| 97 A182 HAVANNAH INTERCHANGE       | Resurface road   |
| 98 A195 NORTHUMBERLAND WAY         | Resurface road   |
| 99 B1288 SPRINGWELL ROAD           | Resurface road   |
| 100 C503 BIDDICK LANE              | Resurface road   |
|                                    |                  |

www.sunderland.gov.uk

SR1 3AA

Sunderland City Council

TITLE

Transport and Infrastructure, City Development, Plater Way City Hall Sunderland SR1 3AA

Telephone: 0191 520 5555 www.sunderland.gov.uk