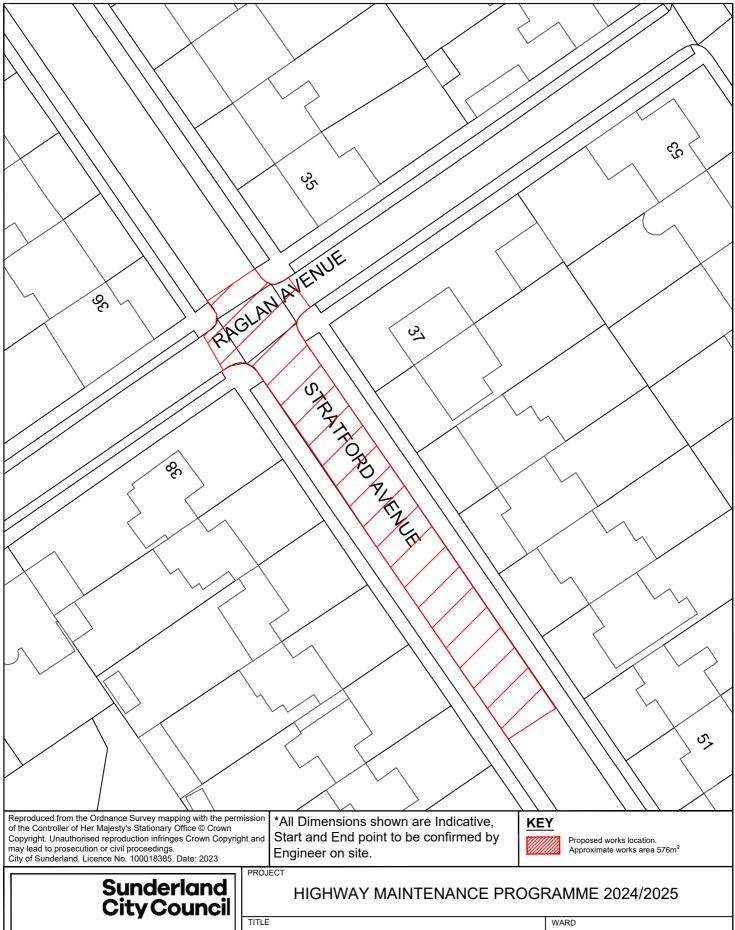

Telephone: 0191 520 5555
Web: www.sunderland.gov.uk

STRATFORD AVENUE

PROJECT LEADER

G. CARR

DRAWN BY
GS
DATE
1/24
1:500
A4

DRAWING No.
10/HM/202425/055

HENDON

NORTH