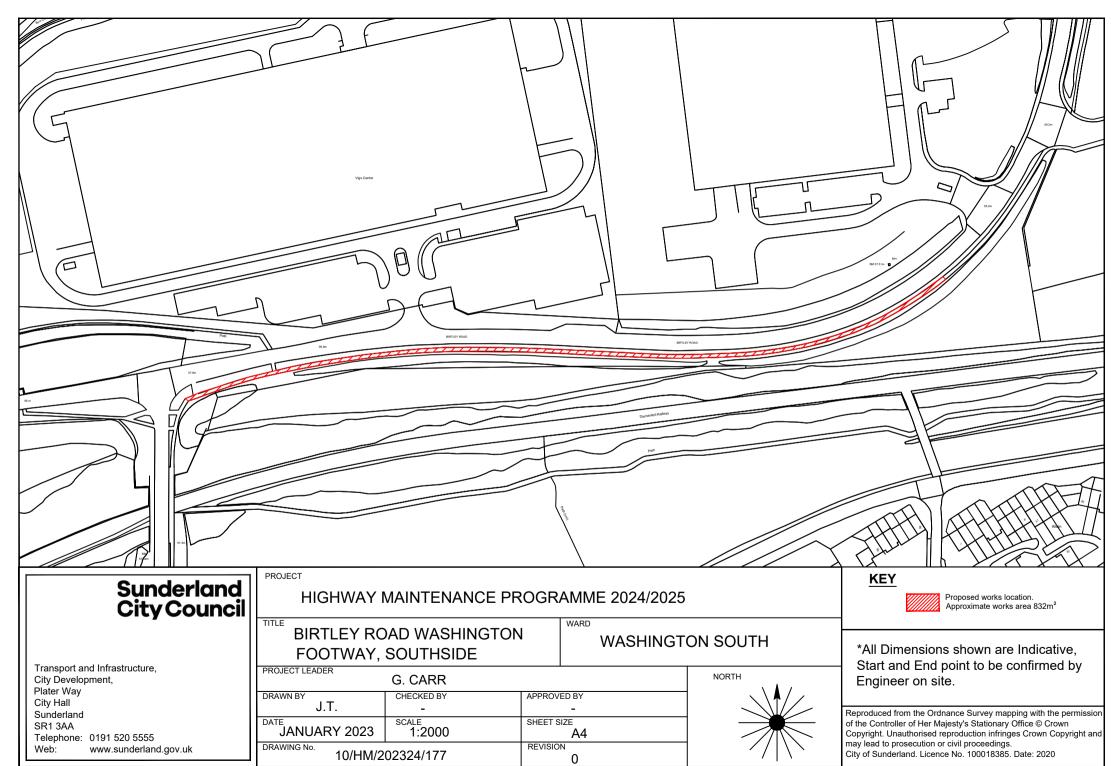

### **WEST** 122 B1405 PALLION NEW ROAD **123 BARNES VIEW** 124 CLEVELAND ROAD 125 ETTRICK GROVE 126 PLAINS ROAD 127 WEST ROAD 128 EDWIN STREET WEST BACK 129 FORDFIELD ROAD 130 FORDFIELD ROAD 131 WILFRED STREET EAST BACK 132 WESTMOOR ROAD 133 BROCKENHURST DRIVE **134 GRINDON LANE** 135 SEVENOAKS DRIVE 136 TANFIELD ROAD 137 TELFORD ROAD 138 HARPERLEY DRIVE **139 DIPTON GARDENS** 140 DURHAM TERRACE 141 LONDONDERRY STREET 142 QUARRY ROAD **143 RUTLAND AVENUE** 144 SILKSWORTH LANE 145 CHURCH STREET 146 PARKHURST ROAD / **PORTSMOUTH ROAD** 147 PENNYWELL ROAD 148 HILLVIEW 149 PARK LEA 150 COMMERCIAL ROAD 156 A183 SPRINGWELL ROAD 157 B1405 TOLL BAR ROAD/ **B1405 LEECHMERE ROAD RBT** 158 C511 HYLTON ROAD 159 C512 KAYLL ROAD 180 COLCHESTER TERRACE 181 FRONT ROAD 184 BEXLEY STREET EAST BACK