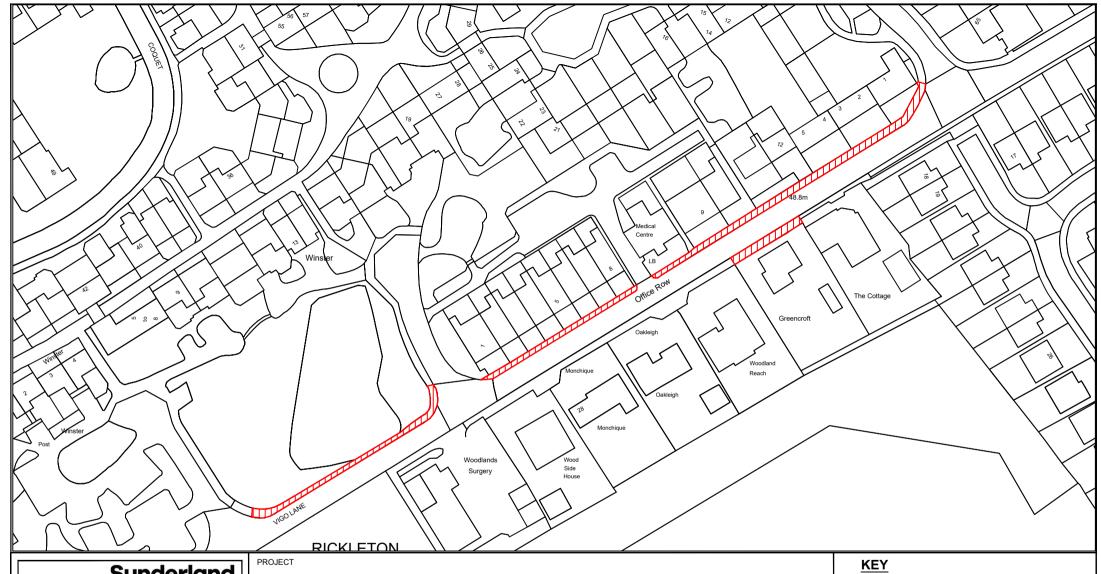

### HIGHWAY MAINTENANCE PROGRAMME 2024/2025

VIGO LANE/OFFICE ROW - FOOTWAY
WASHINGTON

WASHINGTON SOUTH

NORTH

PROJECT LEADER G. CARR CHECKED BY DRAWN BY APPROVED BY JT T. SMITH SCALE SHEET SIZE 1:1000 JÄNUARY 2023 A4 DRAWING No. REVISION 10/HM/202425/178 0