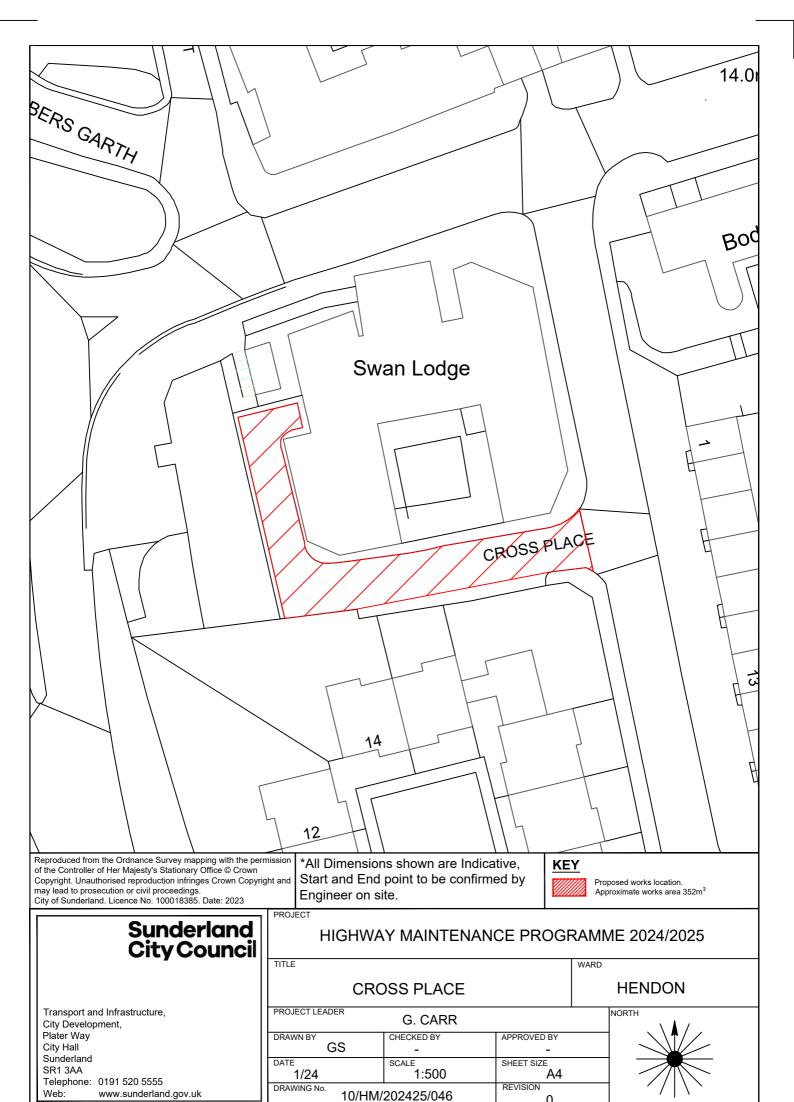

# Sunderland City Council

Highways Asset Management, Transport and Infrastructure, City Hall Plater Way Sunderland SR1 3AA

| Schomo           |                                                                            |                               |
|------------------|----------------------------------------------------------------------------|-------------------------------|
| Scheme<br>Number | Street Name                                                                | Treatment                     |
| COALFIELD        | Street Name                                                                | rreatment                     |
|                  | MILL TERRACE                                                               | Resurface road                |
|                  | 2 A182 NEWBOTTLE STREET                                                    | Resurface road                |
| _                | COLLIERY LANE                                                              | Resurface road                |
| _                | MARKET PLACE                                                               | Hard paving of verge          |
|                  | 5 BURDON LANE                                                              | Resurface road                |
| 6                | S SEDGELETCH ROAD                                                          | Resurface road                |
|                  | 7 BLACK BOY ROAD PHASE 3                                                   | Resurface road                |
|                  | REDBURN ROW                                                                | Resurface road                |
|                  | C523 PARK VIEW                                                             | Resurface road                |
| 10               | ) LAWNSWOOD                                                                | Resurface road                |
| 11               | LONGFELLOW STREET                                                          | Resurface road                |
| 12               | LOW DOWNS ROAD                                                             | Resurface road                |
| 13               | B BRICK GARTH SOUTH BACK                                                   | Resurface road                |
| 14               | GIRVEN TERRACE                                                             | Resurface road                |
| 15               | GRASMERE AVENUE                                                            | Resurface road                |
| 16               | 5 MOORSLEY ROAD                                                            | Localised patching            |
| 17               | PEMBERTON BANK                                                             | Reconstrct steps              |
| 18               | S SOUTH STREET                                                             | Resurface road                |
| 19               | WEAR STREET                                                                | Resurface footway             |
| 20               | BLIND LANE                                                                 | Resurface road                |
| 21               | LITTLEBURN CLOSE                                                           | Resurface road                |
| 22               | 2 MULBERRY WAY                                                             | Centre joint renewal          |
| 23               | B EDEN TERRACE NORTH BACK                                                  | Resurface road                |
| 24               | FENTON TERRACE                                                             | Resurface road                |
| 25               | FREEZEMOOR ROAD                                                            | Hard paving of verge          |
| 26               | FRONT STREET WEST (FRONT STREET)                                           | Footway overlay               |
| 27               | 7 RAINTON STREET                                                           | Footway overlay               |
| EAST             |                                                                            |                               |
| 28               | 3 A1018 SAINT NAZAIRE WAY                                                  | Resurface road                |
| 29               | A1018 STOCKTON ROAD                                                        | Resurface road                |
| 30               | A690 DURHAM ROAD                                                           | Resurface road                |
| _                | DOXFORD PARK WAY                                                           | Resurface road                |
| -                | ? TUNSTALL VILLAGE GREEN                                                   | Resurface road                |
|                  | B B1287 SEAHAM ROAD                                                        | Resurface footway             |
| _                | HIGH STREET EAST                                                           | Resurface road                |
|                  | 5 CRAIGWELL DRIVE                                                          | Resurface road                |
|                  | 5 ELSDONBURN ROAD                                                          | Resurface Road                |
|                  | MERRINGTON CLOSE                                                           | Resurface road                |
|                  | 3 MILL HILL ROAD - ST MATHEWS FOOTWAY / FOOTPATH                           | Overlay footpath              |
|                  | MOORSIDE ROAD                                                              | Resurface road                |
|                  | RACHEL CLOSE                                                               | Resurface road                |
|                  | TREECONE CLOSE                                                             | Resurface road                |
|                  | 2 AVON STREET                                                              | Resurface Road                |
| _                | B BARBARA STREET                                                           | Resurface Road                |
|                  | CAIRO STREET EAST BACK (phase 1)                                           | Resurface road                |
|                  | G CAIRO STREET EAST BACK (phase 2)                                         | Resurface road                |
|                  | C CROSS PLACE                                                              | Resurface road                |
|                  | CUBA STREET SOUTH BACK                                                     | Resurface road                |
|                  | B HASTINGS STREET EAST BACK<br>B HIGH STREET WEST REAR RIVER QUARTER - 144 | Resurface road Resurface road |
|                  | ) HOLYROOD ROAD                                                            | Resurface road                |
|                  | LAWRENCE STREET                                                            | Renew footway                 |
| 21               | L LAVVILLIVEL STILLT                                                       | nenew lootway                 |

### **EAST** 28 A1018 SAINT NAZAIRE WAY **75 SEA VIEW ROAD** 29 STOCKTON ROAD 76 THORNHILL GARDENS NORTH BACK 30 DURHAM ROAD 77 TUNSTALL VALE 31 DOXFORD PARK WAY 78 WESTHEATH AVENUE 32 TUNSTALL VILLAGE GREEN 33 B1287 SEAHAM ROAD 186 B1522 STOCKTON ROAD 34 HIGH STREET EAST **182 MELDON ROAD** 35 CRAIGWELL DRIVE 185 BEXLEY STREET EAST BACK 36 ELSDONBURN ROAD 37 MERRINGTON CLOSE 38 MILL HILL ROAD 39 MOORSIDE ROAD **40 RACHEL CLOSE** 41 TREECONE CLOSE **42 AVON STREET** 43 BARBARA STREET 44 CAIRO STREET EAST BACK (PHASE 1) 45 CAIRO STREET EAST BACK (PHASE 2) 46 CROSS PLACE 47 CUBA STREET SOUTH BACK 48 HASTINGS STREET EAST BACK 49 HIGH STREET WEST REAR RIVER QUARTER - 144 50 HOLYROOD ROAD 51 LAWRENCE STREET 52 HUNTER TERRACE WEST BACK (MANILLA STREET REAR EAST) 53 MATANZAS STREET 54 HENDON BEACH ROAD 55 STRATFORD AVENUE 56 CHESTER TERRACE NORTH WEST BACK **57 CLIFFORD STREET** 58 CLOSE STREET 59 HOWARTH STREET EAST BACK 60 GRANVILLE STREET 61 CROFT AVENUE EAST BACK (ROSSLYN TERRACE EAST) **62 WESTBURY STREET EAST BACK 63 ATHOL GARDENS** 64 FEE TERRACE 65 NORTH VIEW 66 RONALDSAY CLOSE **67 RYHOPE ROAD EAST BACK 68 SALTERFEN ROAD** 69 VIEWFORTH ROAD 70 WELLMERE ROAD 71 AZALEA AVENUE 72 BAINBRIDGE HOLME ROAD 73 HILLSIDE 74 LARKFIELD ROAD

DRAWING No.

Telephone: 0191 520 5555 City Development A4 Sheet - December 2023

www.sunderland.gov.uk

SR1 3AA

SR1 3AA
Telephone: 0191 520 5555
Web: www.sunderland.gov.uk

CAIRO STREET EAST BACK

HENDON

PROJECT LEADER