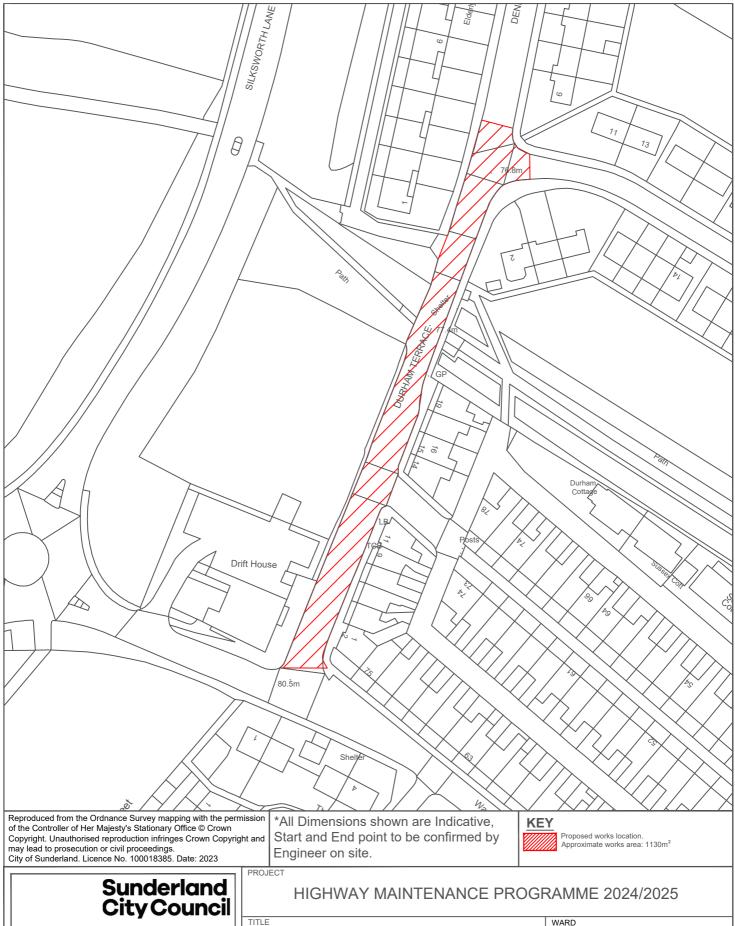

### **WEST** 122 B1405 PALLION NEW ROAD **123 BARNES VIEW** 124 CLEVELAND ROAD 125 ETTRICK GROVE 126 PLAINS ROAD 127 WEST ROAD 128 EDWIN STREET WEST BACK 129 FORDFIELD ROAD 130 FORDFIELD ROAD 131 WILFRED STREET EAST BACK 132 WESTMOOR ROAD 133 BROCKENHURST DRIVE **134 GRINDON LANE** 135 SEVENOAKS DRIVE 136 TANFIELD ROAD 137 TELFORD ROAD 138 HARPERLEY DRIVE **139 DIPTON GARDENS** 140 DURHAM TERRACE 141 LONDONDERRY STREET 142 QUARRY ROAD **143 RUTLAND AVENUE** 144 SILKSWORTH LANE 145 CHURCH STREET 146 PARKHURST ROAD / **PORTSMOUTH ROAD** 147 PENNYWELL ROAD 148 HILLVIEW 149 PARK LEA 150 COMMERCIAL ROAD 156 A183 SPRINGWELL ROAD 157 B1405 TOLL BAR ROAD/ **B1405 LEECHMERE ROAD RBT** 158 C511 HYLTON ROAD 159 C512 KAYLL ROAD 180 COLCHESTER TERRACE 181 FRONT ROAD 184 BEXLEY STREET EAST BACK