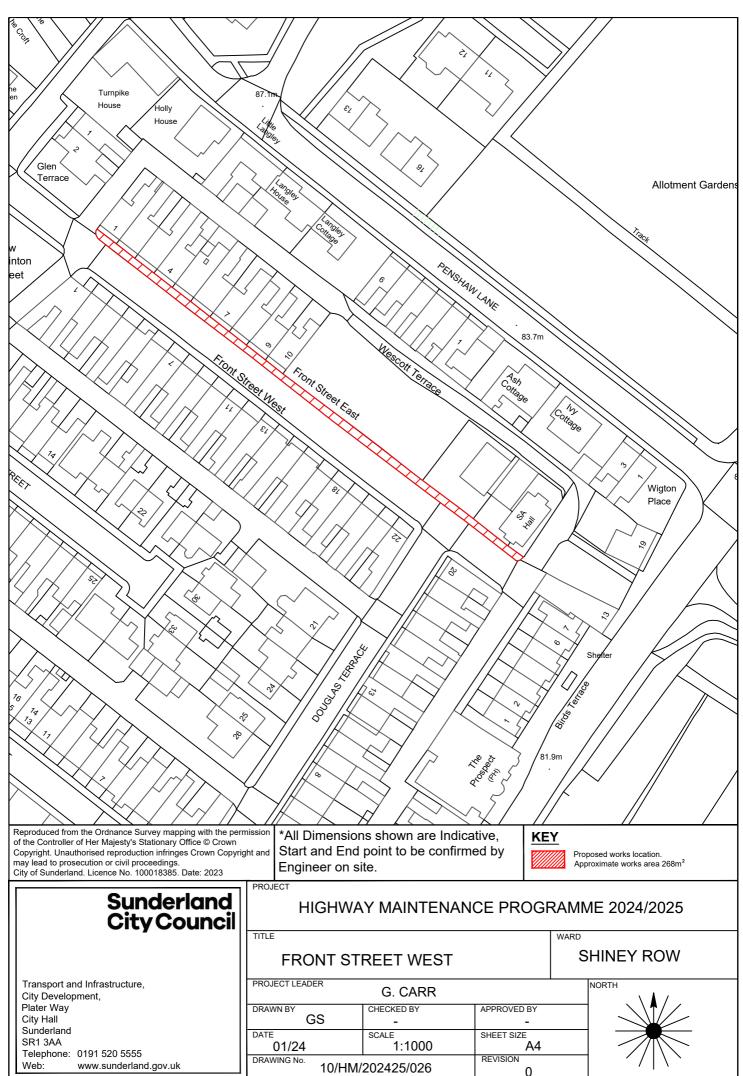

# HIGHWAY MAINTENANCE PROGRAMME 2024/2025

WARD

MULBERRY WAY CENTRE JOINT RENEWAL PROJECT LEADER G. CARR

CHECKED BY DRAWN BY APPROVED BY GS 1:4000 01/24 A4 DRAWING No. 10/HM/202425/022

**HOUGHTON** 

SHEET SIZE