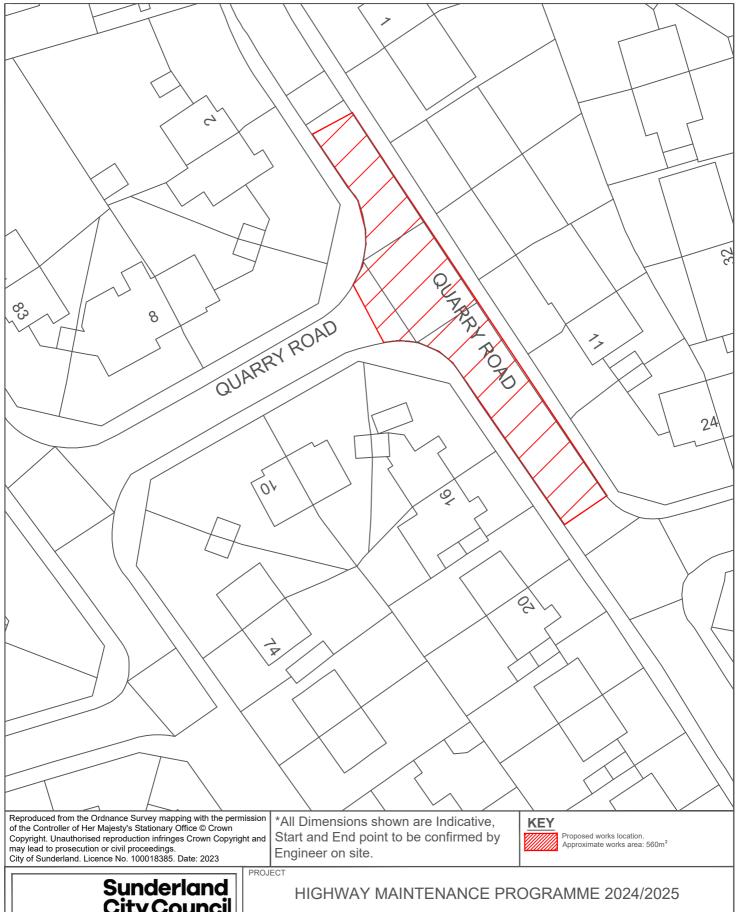

Transport and Infrastructure, City Development, Plater Way City Hall Sunderland SR1 3AA

Telephone: 0191 520 5555 Web: www.sunderland.gov.uk TITLE QUARRY ROAD NO.18 - NO.5/7

WARD

**SILKSWORTH** 

PROJECT LEADER G. CARR CHECKED BY DRAWN BY APPROVED BY P.EVERETT T.SMITH T.SMITH SHEET SIZE 1:500 01.12.23 REVISION DRAWING No. 10/HM/202425/142