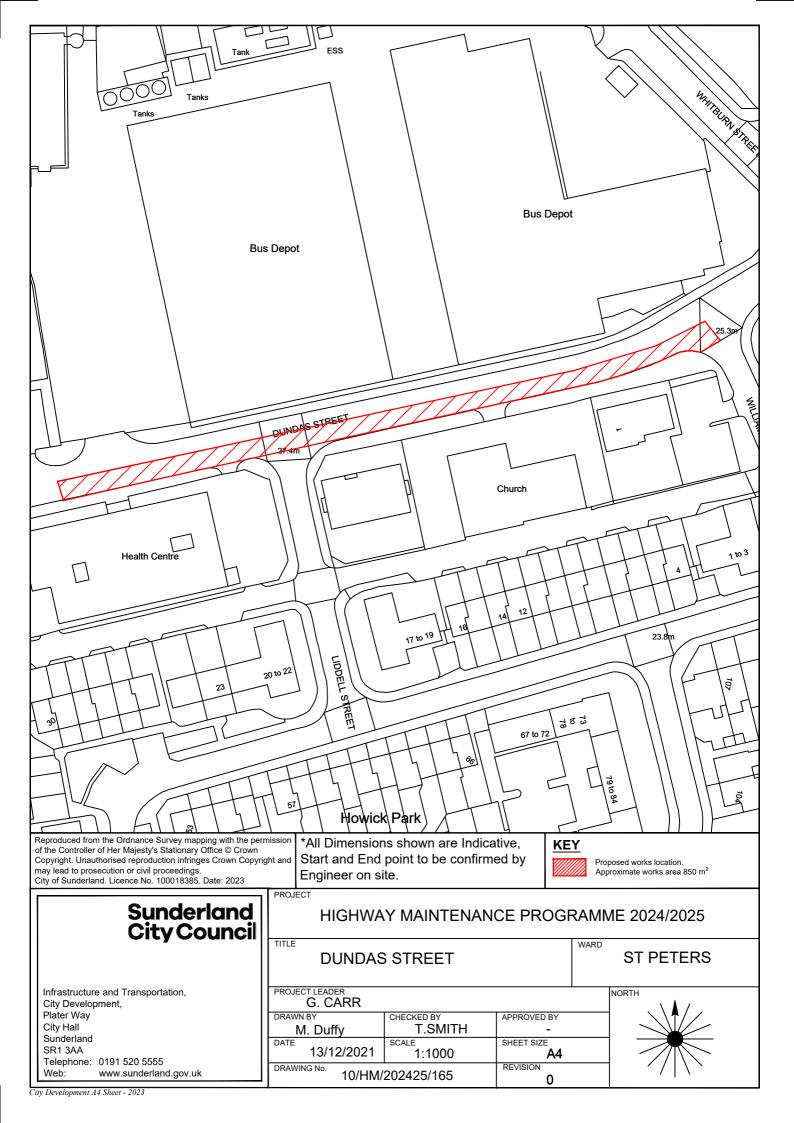

ansportation, City Development,

Plater Way City Hall Sunderland SR13AA

Telephone: 0191 520 5555 Web: www.sunderland.gov.uk

### HIGHWAY MAINTENANCE PROGRAMME 2024/2025

TITLE **BLACK BOY ROAD PHASE 1** HOUGHTON PROJECT LEADER NORTH G. CARR

CHECKED BY DRAWN BY APPROVED BY GS T.SMITH SHEET SIZE 1:2000 01/2022 REVISION DRAWING No. 10/HM/202425/161 0





Infrastructure and Transportation, City Development, Plater Way

Plater Way City Hall Sunderland SR1 3AA

Telephone: 0191 520 5555 Web: www.sunderland.gov.uk

### HIGHWAY MAINTENANCE PROGRAMME 2024/2025

**BLIND LANE FOOTWAY RETAINING HOUGHTON** WALL PROJECT LEADER NORTH G. CARR CHECKED BY DRAWN BY APPROVED BY ĠS T.SMITH SCALE 1:2000 SHEET SIZE 01/2022 REVISION DRAWING No. 10/HM/202425/162 0



City Development A4 Sheet - December 2023









Infrastructure and Transportation, City Development,

Plater Way City Hall Sunderland SR13AA

Telephone: 0191 520 5555 Web: www.sunderland.gov.uk PROJECT

### HIGHWAY MAINTENANCE PROGRAMME 2024/2025

RINGWAY / FERRYBOAT LANE **CASTLE** ROUNDABOUT PROJECT LEADER NORTH G. CARR CHECKED BY DRAWN BY APPROVED BY M. DUFFY T.SMITH SHEET SIZE 1:1000 13/12/2021 REVISION DRAWING No. 10/HM/202425/167 0



## Sunderland City Council

TITLE

Infrastructure and Transportation, City Development, Plater Way

City Hall Sunderland SR13AA

Telephone: 0191 520 5555

www.sunderland.gov.uk

SWAN STREET PHASE 1 AND 2 **FOOTWAYS** 

WARD SOUTHWICK WARD

PROJECT LEADER G. CARR CHECKED BY APPROVED BY DRAWN BY M.D. T.S. P.E. SHEET SIZE SCALE DATE 25/01/2023 1:2000 A4 DRAWING No. REVISION 10/HM/202425/168-9