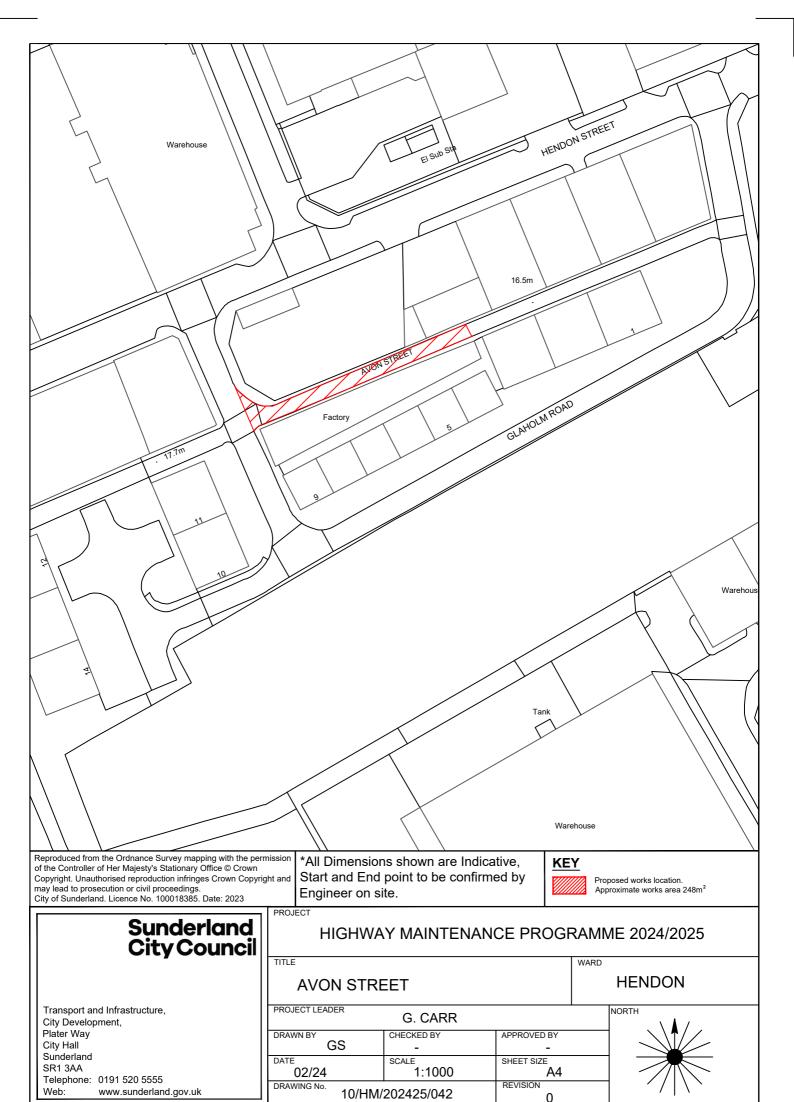

### **EAST** 28 A1018 SAINT NAZAIRE WAY **75 SEA VIEW ROAD** 29 STOCKTON ROAD 76 THORNHILL GARDENS NORTH BACK 30 DURHAM ROAD 77 TUNSTALL VALE 31 DOXFORD PARK WAY 78 WESTHEATH AVENUE 32 TUNSTALL VILLAGE GREEN 33 B1287 SEAHAM ROAD 186 B1522 STOCKTON ROAD 34 HIGH STREET EAST **182 MELDON ROAD** 35 CRAIGWELL DRIVE 185 BEXLEY STREET EAST BACK 36 ELSDONBURN ROAD 37 MERRINGTON CLOSE 38 MILL HILL ROAD 39 MOORSIDE ROAD **40 RACHEL CLOSE** 41 TREECONE CLOSE **42 AVON STREET** 43 BARBARA STREET 44 CAIRO STREET EAST BACK (PHASE 1) 45 CAIRO STREET EAST BACK (PHASE 2) 46 CROSS PLACE 47 CUBA STREET SOUTH BACK 48 HASTINGS STREET EAST BACK 49 HIGH STREET WEST REAR RIVER QUARTER - 144 50 HOLYROOD ROAD 51 LAWRENCE STREET 52 HUNTER TERRACE WEST BACK (MANILLA STREET REAR EAST) 53 MATANZAS STREET 54 HENDON BEACH ROAD 55 STRATFORD AVENUE 56 CHESTER TERRACE NORTH WEST BACK **57 CLIFFORD STREET** 58 CLOSE STREET 59 HOWARTH STREET EAST BACK 60 GRANVILLE STREET 61 CROFT AVENUE EAST BACK (ROSSLYN TERRACE EAST) **62 WESTBURY STREET EAST BACK 63 ATHOL GARDENS** 64 FEE TERRACE 65 NORTH VIEW 66 RONALDSAY CLOSE **67 RYHOPE ROAD EAST BACK 68 SALTERFEN ROAD** 69 VIEWFORTH ROAD 70 WELLMERE ROAD 71 AZALEA AVENUE 72 BAINBRIDGE HOLME ROAD 73 HILLSIDE 74 LARKFIELD ROAD

Telephone: 0191 520 5555

www.sunderland.gov.uk

DRAWING No.

10/HM/202425/028

Telephone: 0191 520 5555
Web: www.sunderland.gov.uk

A1018 STOCKTON ROAD SOUTH BOUND

PROJECT LEADER

G. CARR

DRAWN BY

GS

CHECKED BY

DATE
1-24

DRAWING No.

10/HM/202425/029

REVISION

O