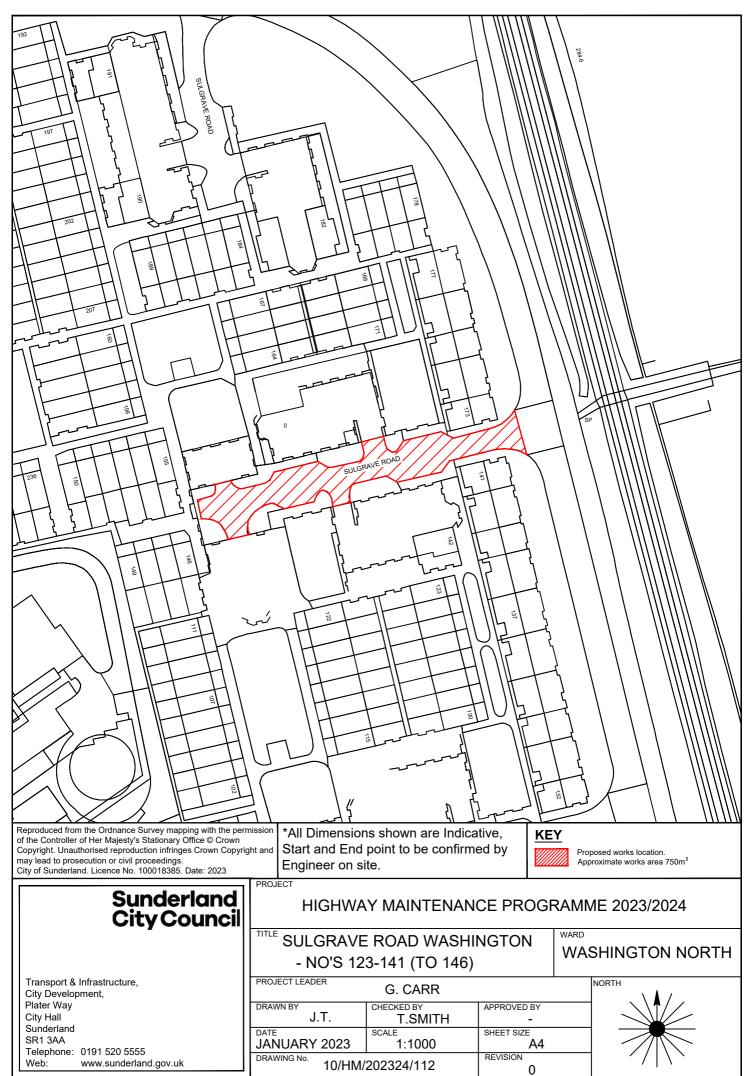

### Scheme

| Scheme | 2                                                     |                            |
|--------|-------------------------------------------------------|----------------------------|
| Numbe  | r Street Name                                         | Treatment                  |
|        | 101 FOOTPATH TO REAR OF BIDDICK VILLAGE CENTRE        | Resurface footway          |
|        | 102 CLEEVE COURT                                      | Resurface footway          |
|        | 103 STATION ROAD / JOHNSON TERRACE REAR               | Resurface road             |
|        | 104 TITCHFIELD ROAD                                   | Resurface road             |
|        | 105 WASHINGTON TOWN CENTRE / GALLERIES SOUTH JUNCTION | Resurface road             |
|        | 106 BONEMILL LANE                                     | Resurface road             |
|        | 107 NEW ROAD / BONEMILL LANE                          | Resurface footway          |
|        | 108 NEWRIGGS                                          | Reconstruct wall           |
|        | 109 WILDEN ROAD                                       | Resurface road             |
|        | 110 THE OVAL                                          | Resurface road             |
|        | 111 SPOUT LANE                                        | Localised machine patching |
|        | 112 SULGRAVE ROAD                                     | Resurface road             |
|        | 113 CASTLE ROAD / A182 ROUNDABOUT                     | Resurface road             |
|        | 114 CROWTHER ROAD                                     | Resurface road             |
|        | 115 OFFICE ROW NORTH BACK                             | Resurface road             |
|        | 116 TILLEY ROAD                                       | Resurface road             |
|        | 117 SEDLING ROAD                                      | Resurface road             |
|        | 118 VIGO LANE                                         | Resurface road             |
|        | 119 WINSTER                                           | Resurface road             |
|        | 120 CAMBRIDGE AVENUE SOUTH BACK                       | Reconstruct road           |
|        | 121 STONYCROFT                                        | Reconstruct road           |
| WEST   |                                                       |                            |
|        | 122 B1405 PALLION NEW ROAD                            | Resurface road             |
|        | 123 BARNES VIEW                                       | Resurface road             |
|        | 124 CLEVELAND ROAD                                    | Joint repair               |
|        | 125 ETTRICK GROVE                                     | Resurface road             |
|        | 126 PLAINS ROAD                                       | Resurface road             |
|        | 127 WEST HILL                                         | Resurface road             |
|        | 128 EDWIN STREET WEST BACK                            | Resurface road             |
|        | 129 FORDFIELD ROAD (HAVELOCK COURT - FORDHAM)         | Resurface road             |
|        | 130 FORDFIELD ROAD (PENN SQUARE - POLEBROOK)          | Resurface road             |
|        | 131 MARGARET ALICE STREET BACK                        | Resurface road             |
|        | 132 WESTMOOR ROAD                                     | Resurface road             |
|        | 133 BROCKENHURST DRIVE                                | Resurface road             |
|        | 134 GRINDON LANE                                      | Resurface road             |
|        | 135 SEVENOAKS DRIVE                                   | Resurface road             |
|        | 136 TANFIELD ROAD                                     | Resurface road             |
|        | 137 TELFORD ROAD                                      | Resurface road             |
|        | 138 HARPERLEY DRIVE                                   | Resurface road             |
|        | 139 DIPTON GARDENS                                    | Resurface road             |
|        | 140 DURHAM TERRACE                                    | Resurface road             |
|        | 141 LONDONDERRY STREET                                | Resurface road             |
|        | 142 QUARRY ROAD                                       | Resurface road             |
|        | 143 RUTLAND AVENUE                                    | Resurface road             |
|        | 144 SKI VIEW / SILKSWORTH LANE                        | Resurface road             |
|        | 145 CHURCH STREET                                     | Resurface road             |
|        | 146 PARKHURST ROAD / PORTSMOUTH ROAD                  | Resurface road             |
|        | 147 PENNYWELL ROAD                                    | Resurface road             |
|        | 148 HILLVIEW                                          | Resurface road             |
|        | 149 PARK LEA                                          | Resurface road             |
|        | 150 COMMERCIAL ROAD                                   | Resurface road             |
| CARRIF | D OVER                                                |                            |
| E      |                                                       |                            |