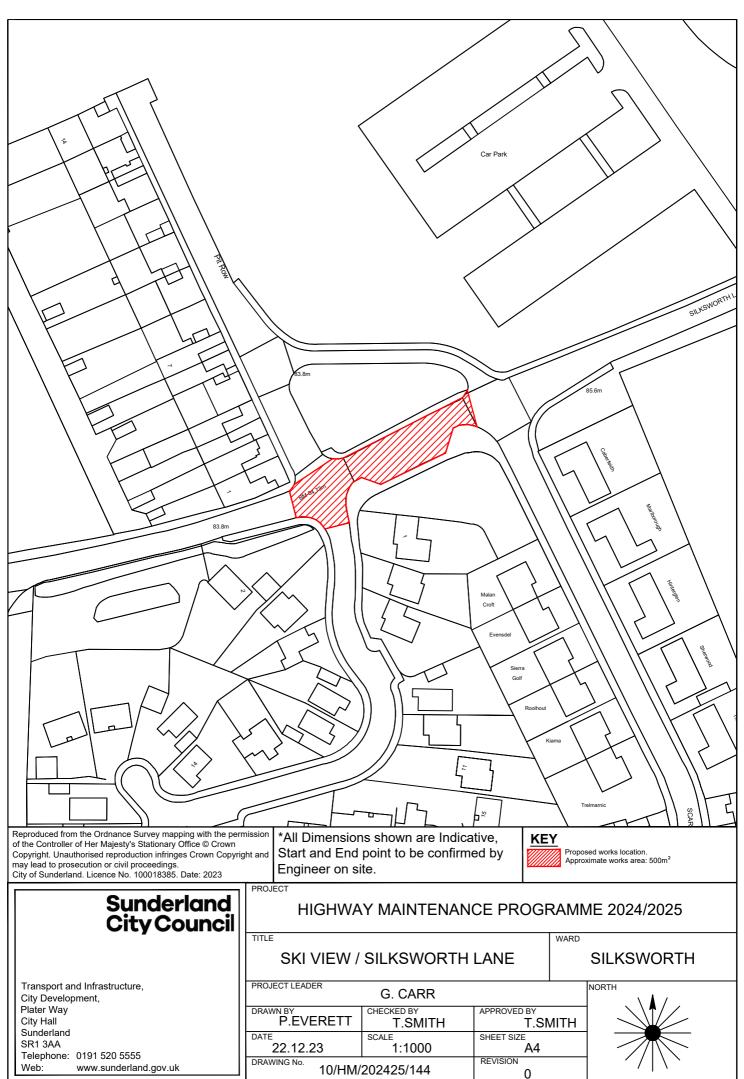

### **WEST** 122 B1405 PALLION NEW ROAD **123 BARNES VIEW** 124 CLEVELAND ROAD 125 ETTRICK GROVE 126 PLAINS ROAD 127 WEST ROAD 128 EDWIN STREET WEST BACK 129 FORDFIELD ROAD 130 FORDFIELD ROAD 131 WILFRED STREET EAST BACK 132 WESTMOOR ROAD 133 BROCKENHURST DRIVE **134 GRINDON LANE** 135 SEVENOAKS DRIVE 136 TANFIELD ROAD 137 TELFORD ROAD 138 HARPERLEY DRIVE **139 DIPTON GARDENS** 140 DURHAM TERRACE 141 LONDONDERRY STREET 142 QUARRY ROAD **143 RUTLAND AVENUE** 144 SILKSWORTH LANE 145 CHURCH STREET 146 PARKHURST ROAD / **PORTSMOUTH ROAD** 147 PENNYWELL ROAD 148 HILLVIEW 149 PARK LEA 150 COMMERCIAL ROAD 156 A183 SPRINGWELL ROAD 157 B1405 TOLL BAR ROAD/ **B1405 LEECHMERE ROAD RBT** 158 C511 HYLTON ROAD 159 C512 KAYLL ROAD 180 COLCHESTER TERRACE 181 FRONT ROAD 184 BEXLEY STREET EAST BACK