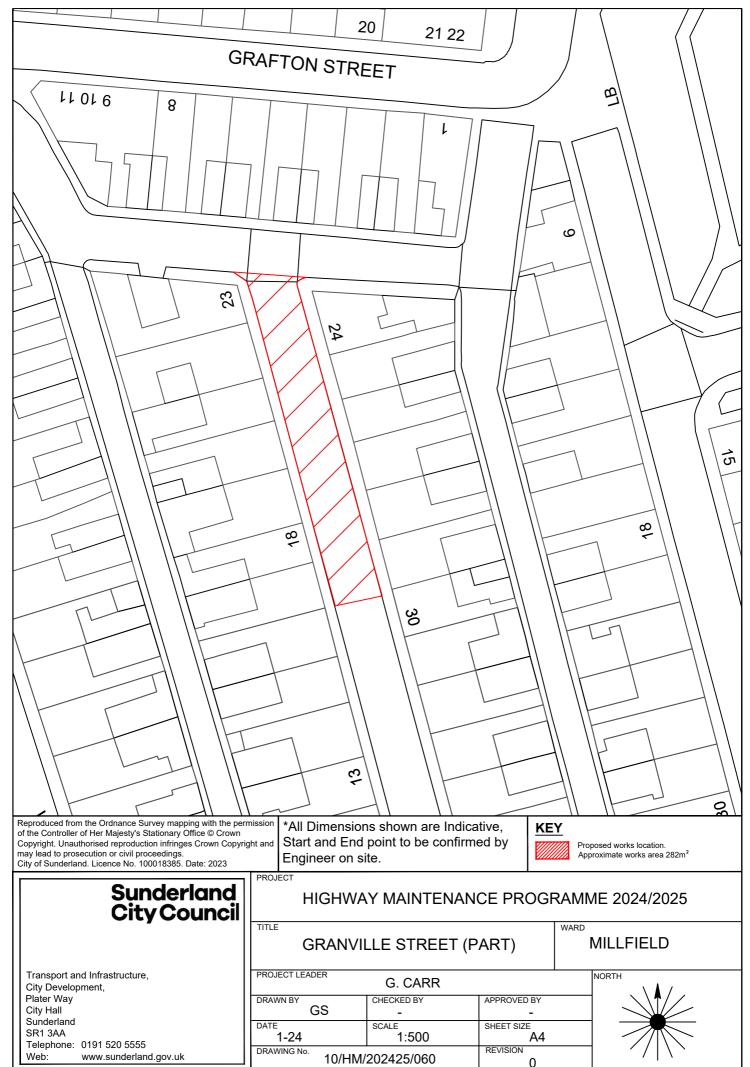

DRAWING No.

SHEET SIZE

A4

1:500

10/HM/202425/059

Telephone: 0191 520 5555 City Development A4 Sheet - December 2023

www.sunderland.gov.uk

Sunderland