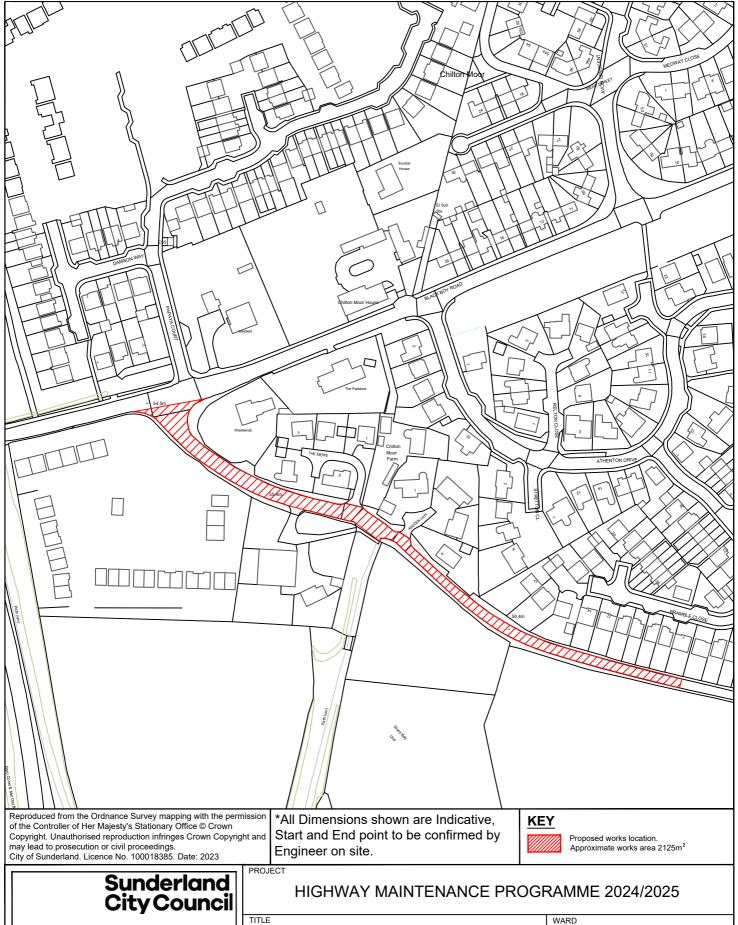

### **COALFIELDS**

- 1 PHILADELPHIA LANE (MILLL TERRACE)
- 2 NEWBOTTLE STREET
- **3 COLLIERY LANE**
- **4 MARKET PLACE**
- **5 BURDON LANE**
- 6 SEDGELETCH ROAD
- 7 BLACK BOY ROAD
- 8 REDBURN ROW
- 9 BOG ROW (THE QUAY PARK VIEW)
- 10 LAWNSWOOD
- 11 LONGFELLOW STREET
- 12 LOW DOWNS ROAD
- 13 BRICK GARTH SOUTH BACK
- 14 GIRVEN TERRACE
- 15 GRASMERE AVENUE
- 16 MOORSLEY ROAD
- 17 HIGH STREET (PEMBERTON BANK)
- 18 SOUTH STREET
- 19 WEAR STREET
- 20 BLIND LANE
- 21 LITTLEBURN CLOSE
- 22 MULBERRY WAY
- 23 EDEN TERRACE NORTH BACK
- 24 FENTON TERRACE
- 25 FREEZEMOOR ROAD
- 26 FRONT STREET WEST (FRONT STREET)
- **27 RAINTON STREET**
- 152 A182 HOUGHTON ROAD
- 153 HOUGHTON ROAD EAST BACK (HOUGHTON ROAD REAR
- 154 UNNAMED ROAD LINKING HETTON ROAD AND LAKE ROAD
- 155 A183 CHESTER ROAD
- 161 BLACK BOY ROAD
- **162 BLIND LANE WALL**
- 163 SALTERS LANE (HANGMANS LANE)
- 164 MARDALE STREET
- **172 BYLAND CLOSE**