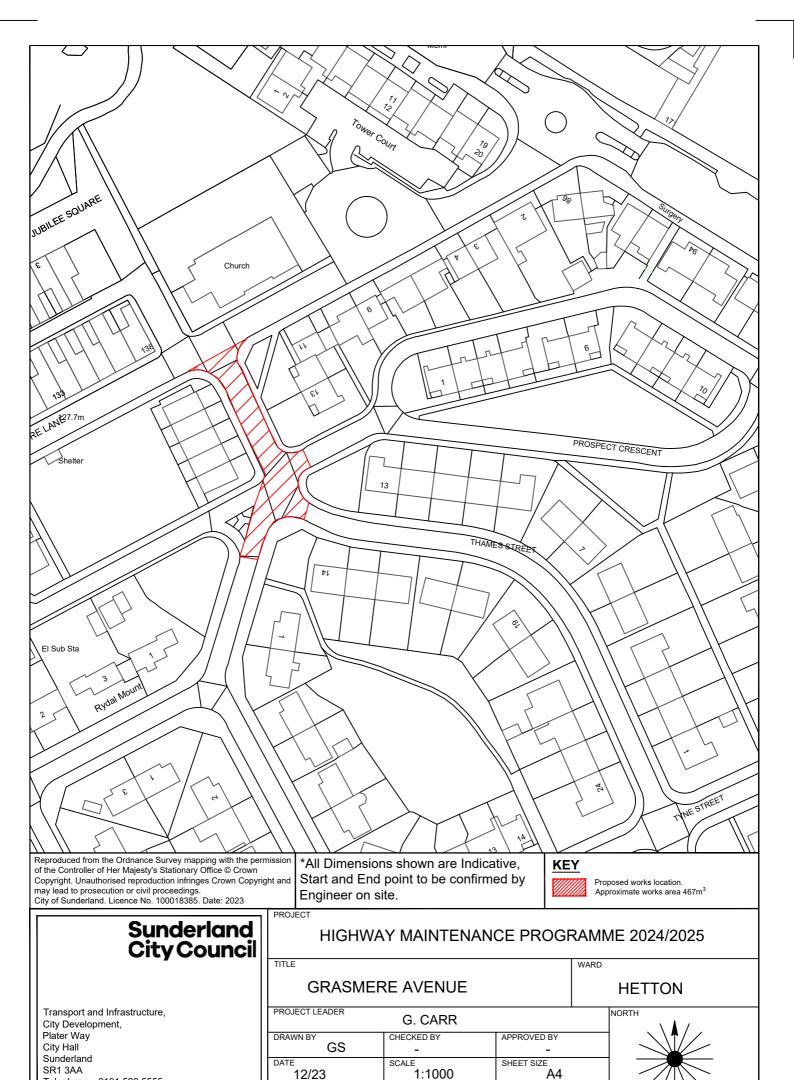

## HIGHWAY MAINTENANCE PROGRAMME 2024/2025

TITLE WARD **DOXFORD** MERRINGTON CLOSE

PROJECT LEADER NORTH G. CARR DRAWN BY CHECKED BY APPROVED BY GS SHEET SIZE 1-23 1:1000 A4 DRAWING No. 10/HM/202425/037

Telephone: 0191 520 5555
Web: www.sunderland.gov.uk