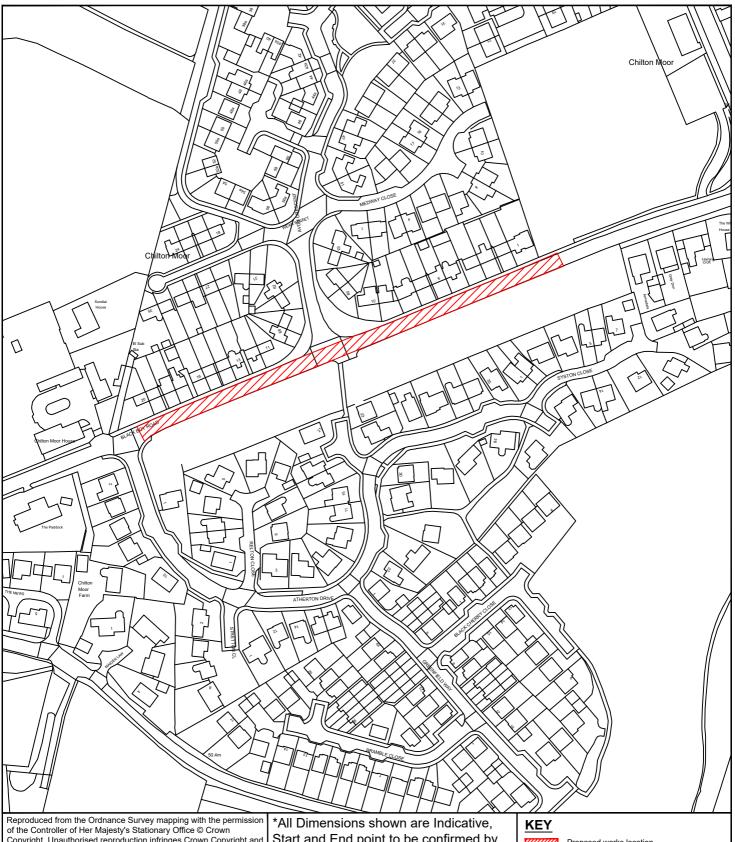

nderland

SR1 3AA

Web:



Reproduced from the Ordnance Survey mapping with the permission of the Controller of Her Majesty's Stationary Office © Crown Copyright. Unauthorised reproduction infringes Crown Copyright and may lead to prosecution or civil proceedings.
City of Sunderland. Licence No. 100018385. Date: 2023

Start and End point to be confirmed by Engineer on site.



# Sunderland City Council

Transport and Infrastructure, City Development, Plater Way City Hall Sunderland SR1 3AA

Telephone: 0191 520 5555 Web: www.sunderland.gov.uk PROJECT

### HIGHWAY MAINTENANCE PROGRAMME 2024/2025

TITLE WARD PARK LEA ST CHADS PROJECT LEADER NORTH

G. CARR CHECKED BY APPROVED BY P.EVERETT T.SMITH T.SMITH SHEET SIZE 21.12.23 1:1000 REVISION DRAWING No. 10/HM/202425/149



























Copyright. Unauthorised reproduction infringes Crown Copyright and may lead to prosecution or civil proceedings. City of Sunderland. Licence No. 100018385. Date: 2023

Start and End point to be confirmed by Engineer on site.

Proposed works location. Approximate works area 1737 m<sup>2</sup>

## Sunderland City Council

PROJECT

Infrastructure and Transportation, City Development,

Plater Way City Hall Sunderland SR13AA

Telephone: 0191 520 5555 Web: www.sunderland.gov.uk

### HIGHWAY MAINTENANCE PROGRAMME 2024/2025

TITLE **BLACK BOY ROAD PHASE 1** HOUGHTON PROJECT LEADER NORTH G. CARR

CHECKED BY DRAWN BY APPROVED BY GS T.SMITH SHEET SIZE 1:2000 01/2022 REVISION DRAWING No. 10/HM/202425/161 0





Infrastructure and Transportation, City Development, Plater Way

Plater Way City Hall Sun