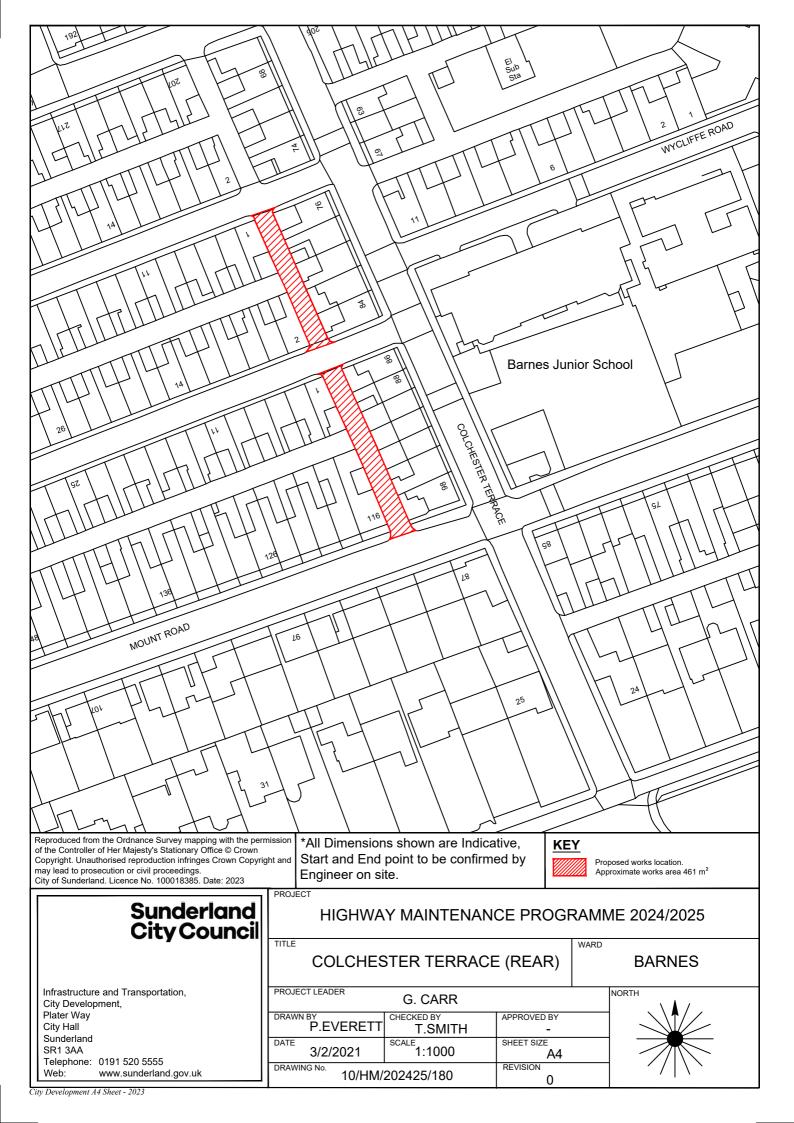

er Way City Hall Sunderland SR1 3AA

Telephone: 0191 520 5555 Web: www.sunderland.gov.uk

### HIGHWAY MAINTENANCE PROGRAMME 2024/2025

VIGO LANE/OFFICE ROW - FOOTWAY
WASHINGTON

WASHINGTON SOUTH

NORTH

PROJECT LEADER G. CARR CHECKED BY DRAWN BY APPROVED BY JT T. SMITH SCALE SHEET SIZE 1:1000 JÄNUARY 2023 A4 DRAWING No. REVISION 10/HM/202425/178 0



Proposed works location.
Approximate works area \*m²

\*All Dimensions shown are Indicative, Start and End point to be confirmed by Engineer on site.

Reproduced from the Ordnance Survey mapping with the permission of the Controller of Her Majesty's Stationary Office © Crown Copyright. Unauthorised reproduction infringes Crown Copyright and may lead to prosecution or civil proceedings.

City of Sunderland. Licence No. 100018385. Date: 2023







Sunderland City Council

Infrastructure and Transportation, City Development,

Plater Way City Hall Sunderland SR1 3AA

Telephone: 0191 520 5555 www.sunderland.gov.uk Web:

| ч |                                 |                       |               |         |             |  |
|---|---------------------------------|-----------------------|---------------|---------|-------------|--|
| ı | TITLE                           |                       |               | WARD    |             |  |
| ı | FRONT ROAD - VARIOUS PATCHES ON |                       |               | PALLION |             |  |
|   | STRETCH                         |                       |               |         |             |  |
|   | PROJECT LEADER G. CARR          |                       |               | NORT