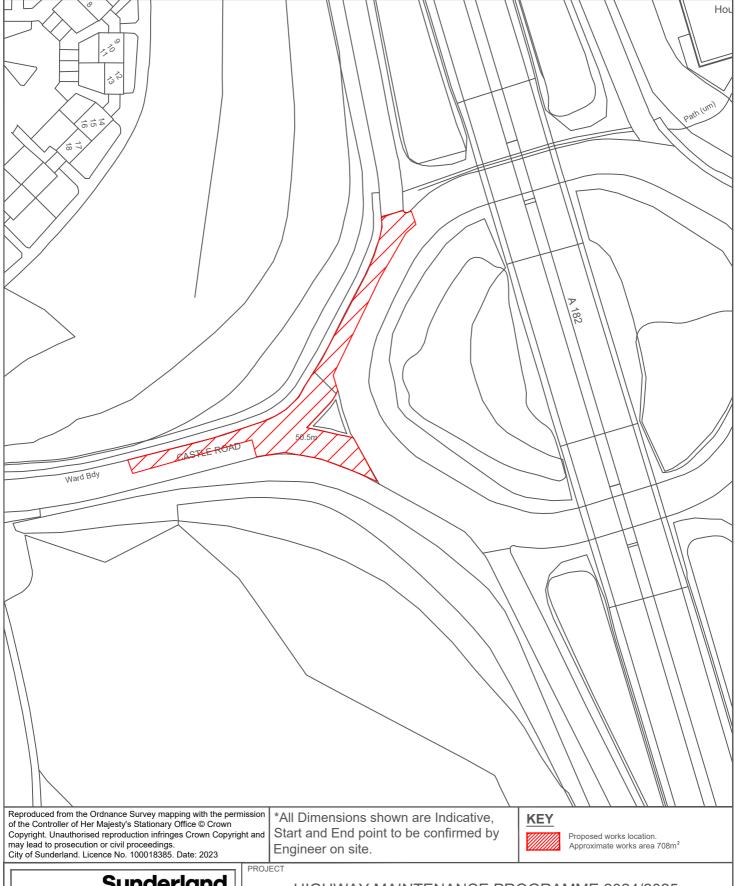

### HIGHWAY MAINTENANCE PROGRAMME 2024/2025

| ч   |                                |            |             |                               |                  |  |  |
|-----|--------------------------------|------------|-------------|-------------------------------|------------------|--|--|
|     | CASTLE ROAD A182<br>ROUNDABOUT |            |             | WASHINGTON<br>CENTRAL / SOUTH |                  |  |  |
|     | PROJECT LEADER G. CARR         |            |             | NORTH                         |                  |  |  |
| - 1 | DRAWN BY                       | CHECKED BY | APPROVED BY |                               | \ \ <b>T</b> / / |  |  |

# Sunderland City Council

TITLE

Transport and Infrastructure, City Development, Plater Way City Hall Sunderland SR1 3AA

Telephone: 0191 520 5555 www.sunderland.gov.uk

WARD WASHINGTON **CROWTHER ROAD** SOUTH PROJECT LEADER NORTH G. CARR CHECKED BY DRAWN BY APPROVED BY GS 1:1000 1/24 REVISION DRAWING No. 10/HM/202425/114