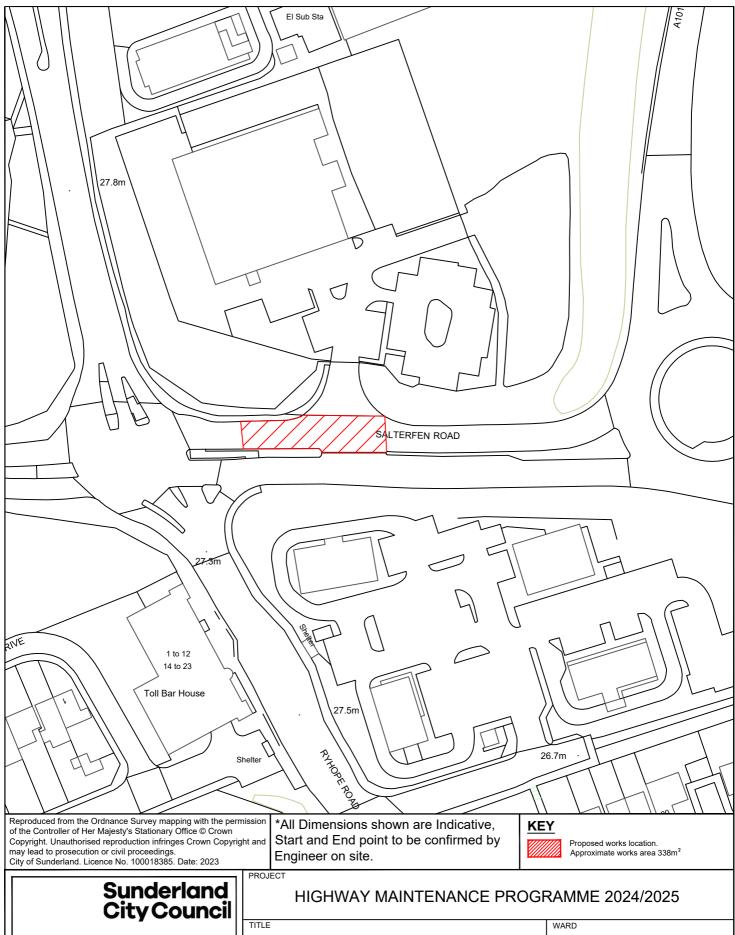

### HIGHWAY MAINTENANCE PROGRAMME 2024/2025

WESTHEATH AVENUE ST. MICHAELS

PROJECT LEADER

G. CARR

DRAWN BY

GS

DATE

1-24