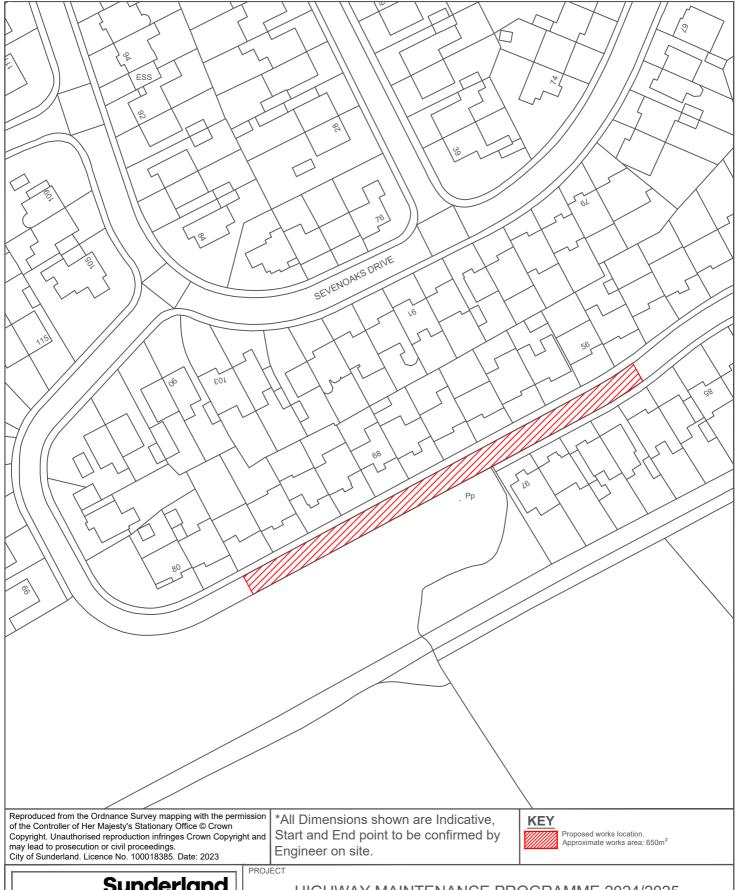

# Sunderland City Council

Transport and Infrastructure, City Development, Plater Way City Hall Sunderland

SR1 3AA Telephone: 0191 520 5555

www.sunderland.gov.uk

PROJECT

TITLE

### HIGHWAY MAINTENANCE PROGRAMME 2024/2025

SEVENOAKS DRIVE **SANDHILL** PROJECT LEADER NORTH G. CARR

CHECKED BY DRAWN BY APPROVED BY T.SMITH T.SMITH P.EVERETT 22.12.23 1:1000 DRAWING No. 10/HM/202425/135

Proposed works location. Approximate works area 1737 m<sup>2</sup>