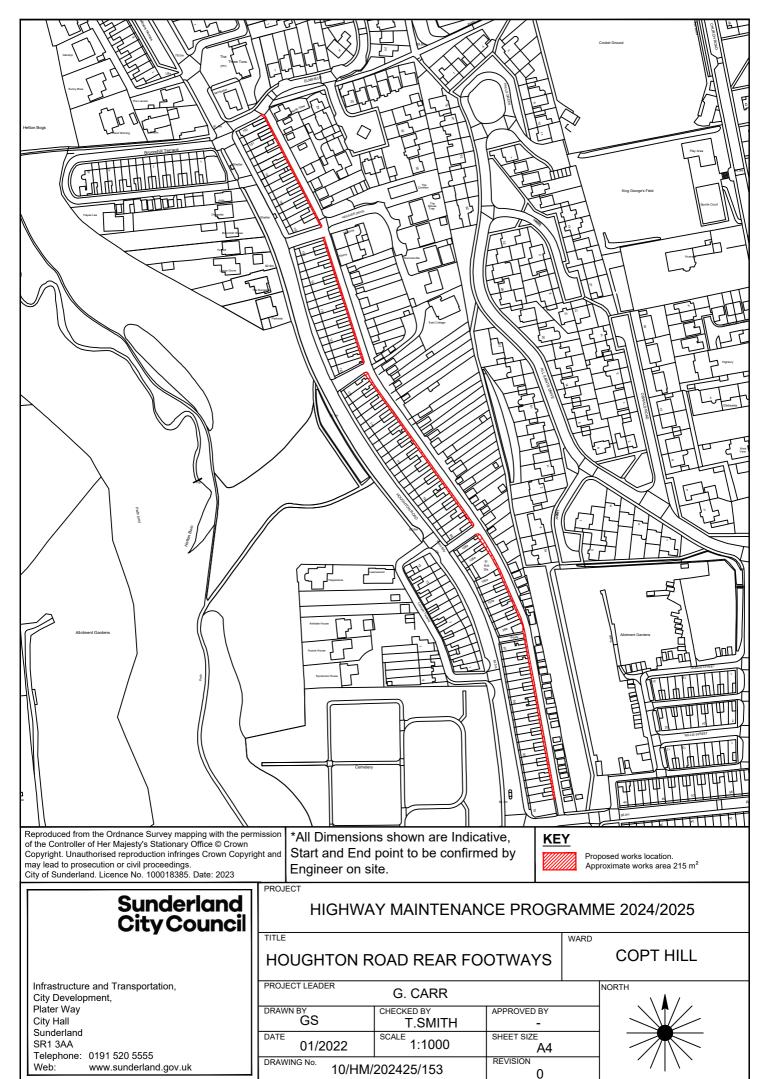

rland.gov.uk

Sunderland

SR1 3AA

Web:



Reproduced from the Ordnance Survey mapping with the permission of the Controller of Her Majesty's Stationary Office © Crown Copyright. Unauthorised reproduction infringes Crown Copyright and may lead to prosecution or civil proceedings.
City of Sunderland. Licence No. 100018385. Date: 2023

Start and End point to be confirmed by Engineer on site.



# Sunderland City Council

Transport and Infrastructure, City Development, Plater Way City Hall Sunderland SR1 3AA

Telephone: 0191 520 5555 Web: www.sunderland.gov.uk PROJECT

### HIGHWAY MAINTENANCE PROGRAMME 2024/2025

TITLE WARD PARK LEA ST CHADS PROJECT LEADER NORTH

G. CARR CHECKED BY APPROVED BY P.EVERETT T.SMITH T.SMITH SHEET SIZE 21.12.23 1:1000 REVISION DRAWING No. 10/HM/202425/149



























Copyright. Unauthorised reproduction infringes Crown Copyright and may lead to prosecution or civil proceedings. City of Sunderland. Licence No. 100018385. Date: 2023

Start and End point to be confirmed by Engineer on site.

Proposed works location. Approximate works area 1737 m<sup>2</sup>

## Sunderland City Council

PROJECT

Infrastructure and Transportation, City Development,

Plater Way City Hall Sunderland SR13AA

Telephone: 0191 520 5555 Web: www.sunderland.gov.uk

### HIGHWAY MAINTENANCE PROGRAMME 2024/2025

TITLE **BLACK BOY ROAD PHASE 1** HOUGHTON PROJECT LEADER NORTH G. CARR

CHECKED BY DRAWN BY APPROVED BY GS T.SMITH SHEET SIZE 1:2000 01/2022 REVISION DRAWING No. 10/HM/202425/161 0





Infrastructure and Transportation, City Development, Plater Way

Plater W