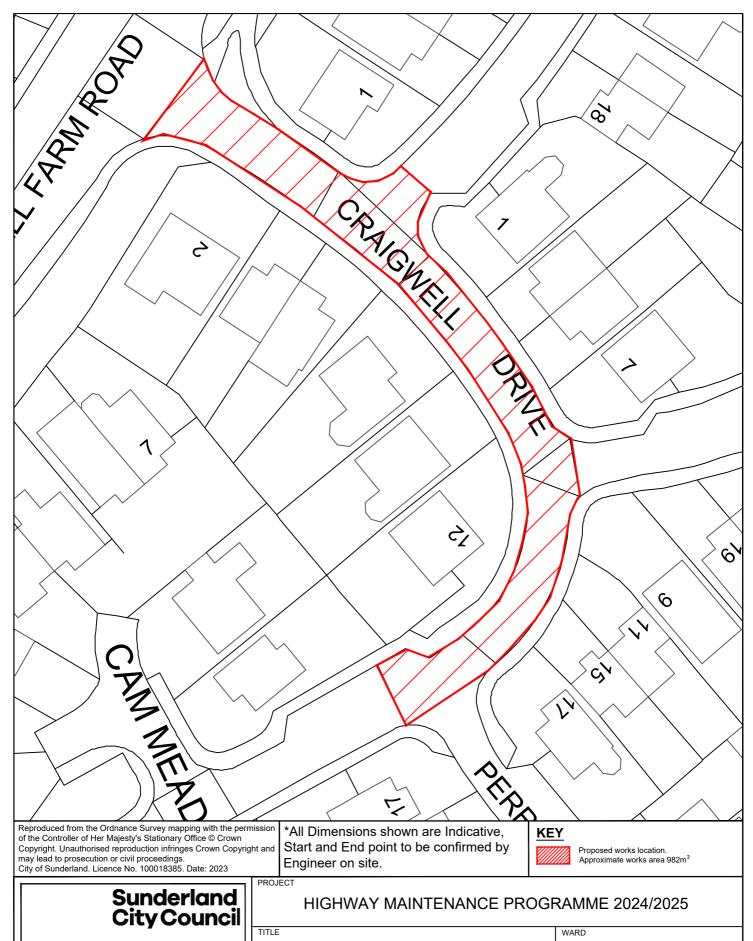

SR1 3AA

Telephone: 0191 520 5555
Web: www.sunderland.gov.uk

CRAIGWELL DRIVE

DOXFORD

PROJECT LEADER

G. CARR

DRAWN BY
GS

CHECKED BY
DATE
1-24

1:500

DRAWING No.
10/HM/202425/035

DOXFORD

NORTH

APPROVED BY
SCALE
A4

DRAWING No.
10/HM/202425/035