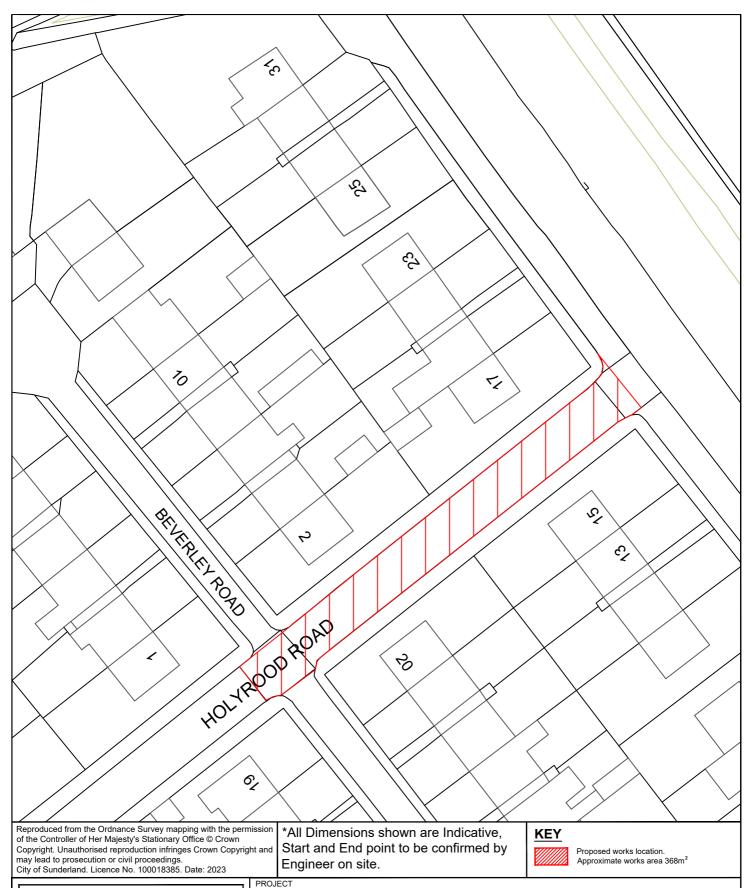

### HIGHWAY MAINTENANCE PROGRAMME 2024/2025

WARD **HOLYROOD ROAD HENDON** PROJECT LEADER NORTH G. CARR

CHECKED BY DRAWN BY APPROVED BY GS SHEET SIZE 1:500 1/24 A4 DRAWING No. 10/HM/202425/050

Telephone: 0191 520 5555
Web: www.sunderland.gov.uk