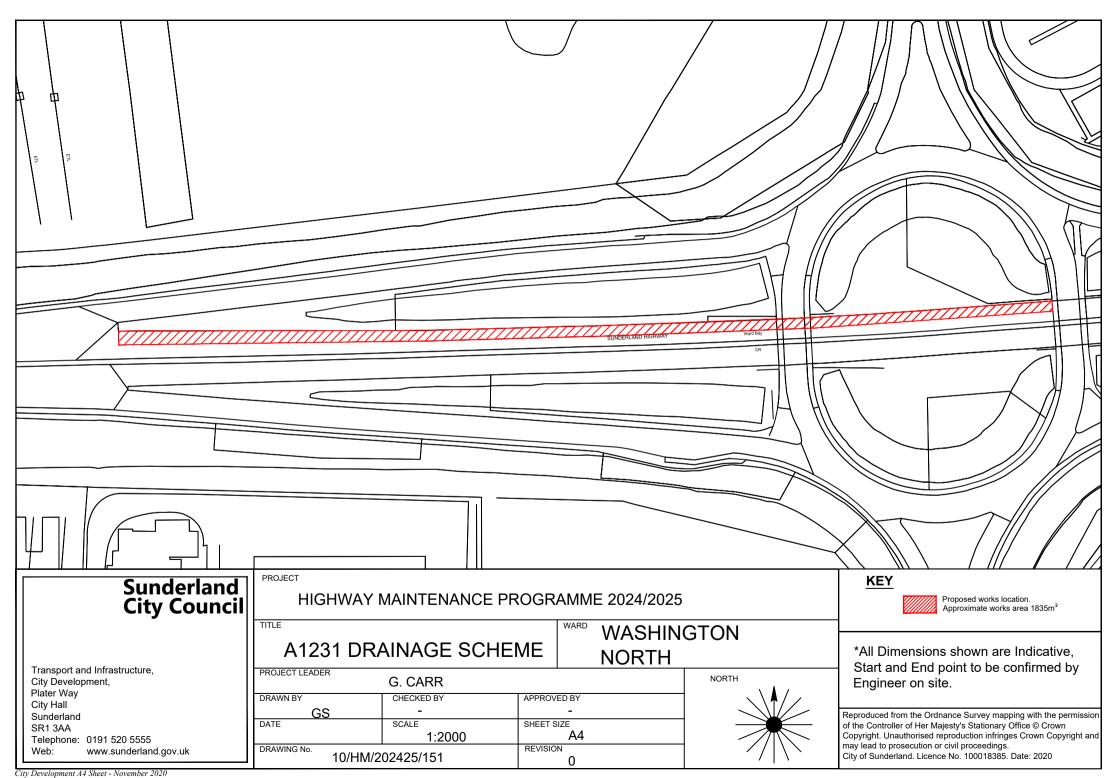

underland.gov.uk

Sunderland

SR1 3AA

Web:



Reproduced from the Ordnance Survey mapping with the permission of the Controller of Her Majesty's Stationary Office © Crown Copyright. Unauthorised reproduction infringes Crown Copyright and may lead to prosecution or civil proceedings.
City of Sunderland. Licence No. 100018385. Date: 2023

Start and End point to be confirmed by Engineer on site.



# Sunderland City Council

Transport and Infrastructure, City Development, Plater Way City Hall Sunderland SR1 3AA

Telephone: 0191 520 5555 Web: www.sunderland.gov.uk PROJECT

### HIGHWAY MAINTENANCE PROGRAMME 2024/2025

TITLE WARD PARK LEA ST CHADS PROJECT LEADER NORTH

G. CARR CHECKED BY APPROVED BY P.EVERETT T.SMITH T.SMITH SHEET SIZE 21.12.23 1:1000 REVISION DRAWING No. 10/HM/202425/149



























Copyright. Unauthorised reproduction infringes Crown Copyright and may lead to prosecution or civil proceedings. City of Sunderland. Licence No. 100018385. Date: 2023

Start and End point to be confirmed by Engineer on site.

Proposed works location. Approximate works area 1737 m<sup>2</sup>

## Sunderland City Council

PROJECT

Infrastructure and Transportation, City Development,

Plater Way City Hall Sunderland SR13AA

Telephone: 0191 520 5555 Web: www.sunderland.gov.uk

### HIGHWAY MAINTENANCE PROGRAMME 2024/2025

TITLE **BLACK BOY ROAD PHASE 1** HOUGHTON PROJECT LEADER NORTH G. CARR

CHECKED BY DRAWN BY APPROVED BY GS T.SMITH SHEET SIZE 1:2000 01/2022 REVISION DRAWING No. 10/HM/202425/161 0





Infrastructure and Transportation, City Development, Plater Way

Plat