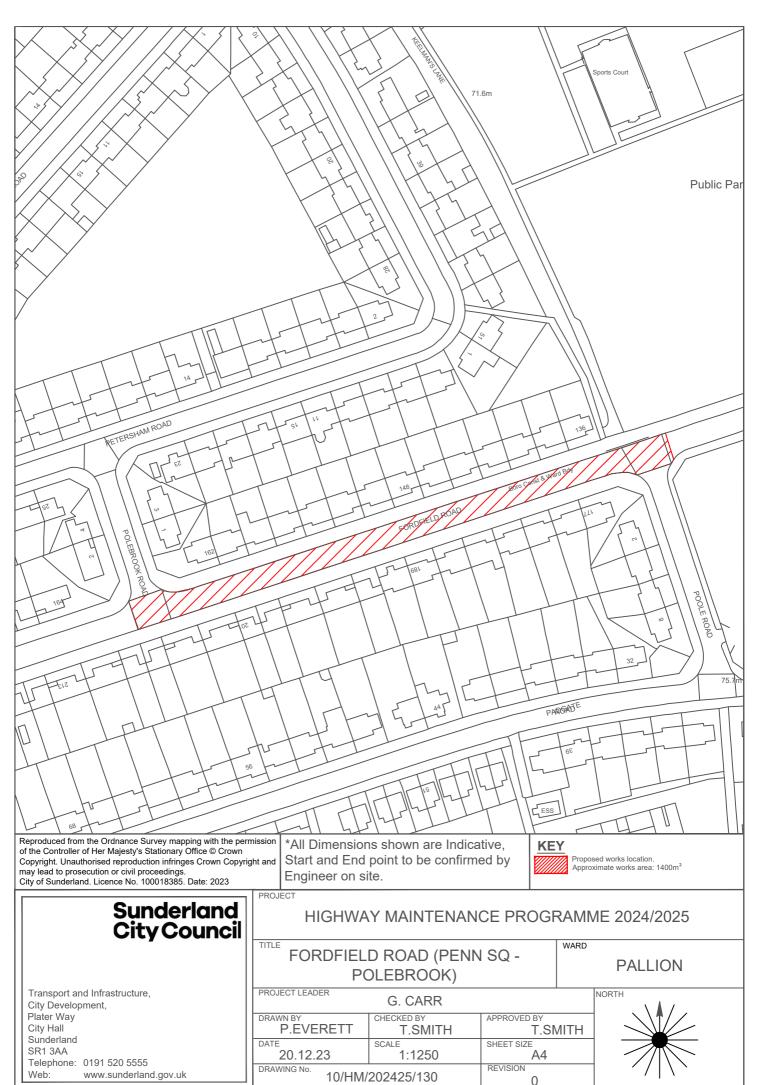

#### HIGHWAY MAINTENANCE PROGRAMME 2024/2025

FORDFIELD ROAD (HAVELOCK COURT -FORDHAM)

PROJECT LEADER

WARD **PALLION** 

NORTH G. CARR CHECKED BY APPROVED BY P.EVERETT T.SMITH T.SMITH 20.12.23 1:1250 DRAWING No. 10/HM/202425/129