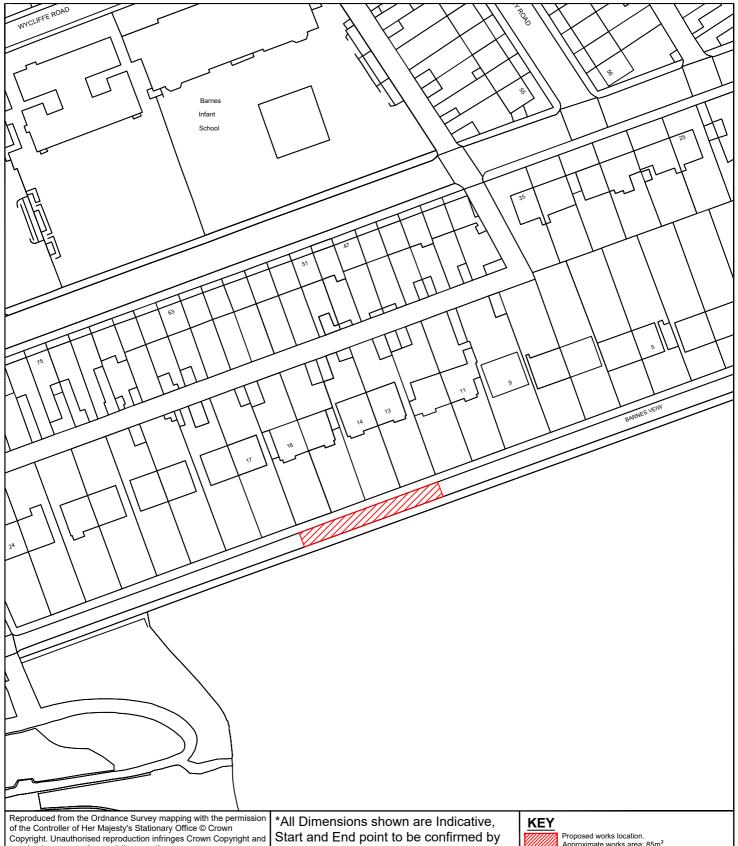

### **WEST** 122 B1405 PALLION NEW ROAD **123 BARNES VIEW** 124 CLEVELAND ROAD 125 ETTRICK GROVE 126 PLAINS ROAD 127 WEST ROAD 128 EDWIN STREET WEST BACK 129 FORDFIELD ROAD 130 FORDFIELD ROAD 131 WILFRED STREET EAST BACK 132 WESTMOOR ROAD 133 BROCKENHURST DRIVE **134 GRINDON LANE** 135 SEVENOAKS DRIVE 136 TANFIELD ROAD 137 TELFORD ROAD 138 HARPERLEY DRIVE **139 DIPTON GARDENS** 140 DURHAM TERRACE 141 LONDONDERRY STREET 142 QUARRY ROAD **143 RUTLAND AVENUE** 144 SILKSWORTH LANE 145 CHURCH STREET 146 PARKHURST ROAD / **PORTSMOUTH ROAD** 147 PENNYWELL ROAD 148 HILLVIEW 149 PARK LEA 150 COMMERCIAL ROAD 156 A183 SPRINGWELL ROAD 157 B1405 TOLL BAR ROAD/ **B1405 LEECHMERE ROAD RBT** 158 C511 HYLTON ROAD 159 C512 KAYLL ROAD 180 COLCHESTER TERRACE 181 FRONT ROAD 184 BEXLEY STREET EAST BACK

#### HIGHWAY MAINTENANCE PROGRAMME 2024/2025

TITLE WARD **BARNES VIEW BARNES** PROJECT LEADER

G. CARR CHECKED BY DRAWN BY APPROVED BY P.EVERETT T.SMITH T.SMITH 06.12.23 1:1000 **A4** DRAWING No.

REVISION