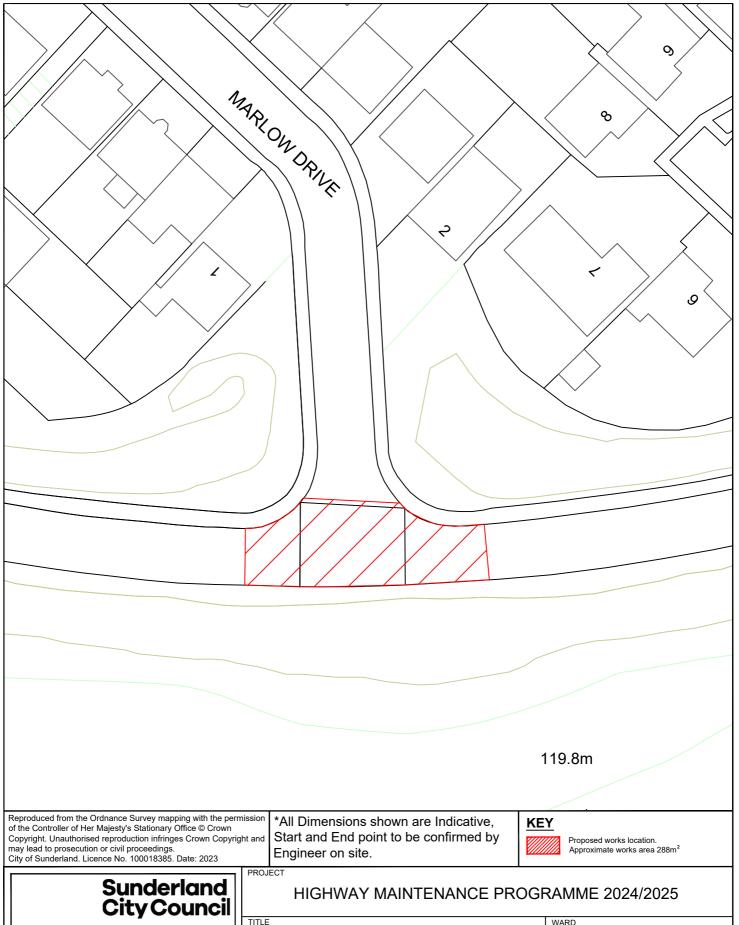

MOORSIDE ROAD (ENTRANCE TO MARLOW DRIVE)

PROJECT LEADER NORTH

1-23

DRAWING No.

SHEET SIZE

A4

1:500

10/HM/202425/040