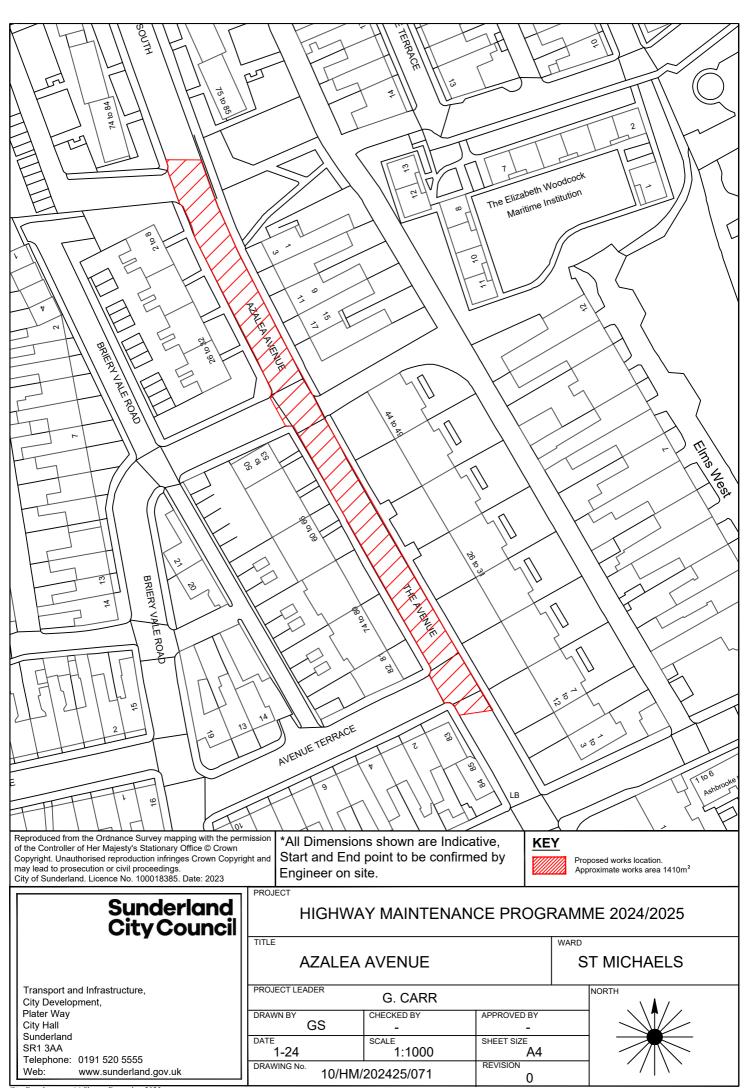

| Sc | he | m | 6 |
|----|----|---|---|
|    |    |   |   |

| Scheme                             |                  |
|------------------------------------|------------------|
| Number Street Name                 | Treatment        |
| 52 MANILLA STREET REAR EAST        | Resurface road   |
| 53 MATANZAS STREET                 | Resurface road   |
| 54 THE PROMENADE                   | Resurface road   |
| 55 STRATFORD AVENUE                | Resurface road   |
| 56 CHESTER TERRACE NORTH WEST BACK | Resurface road   |
| 57 CLIFFORD STREET                 | Resurface road   |
| 58 CLOSE STREET                    | Resurface road   |
| 59 HOWARTH STREET EAST BACK        | Resurface road   |
| 60 GRANVILLE STREET                | Resurface road   |
| 61 ROSSLYN TERRACE EAST            | Resurface road   |
| 62 WESTBURY STREET EAST BACK       | Resurface road   |
| 63 ATHOL GARDENS                   | Resurface Road   |
| 64 FEE TERRACE                     | Resurface Road   |
| 65 NORTH VIEW                      | Resurface road   |
| 66 RONALDSAY CLOSE                 | Resurface road   |
| 67 RYHOPE ROAD EAST BACK           | Resurface road   |
| 68 SALTERFEN ROAD                  | Resurface road   |
| 69 VIEWFORTH ROAD                  | Resurface road   |
| 70 WELLMERE ROAD                   | Resurface road   |
| 71 AZALEA AVENUE                   | Resurface Road   |
| 72 BAINBRIDGE HOLME ROAD           | Resurface Road   |
| 73 HILLSIDE                        | Resurface road   |
| 74 LARKFIELD ROAD                  | Resurface road   |
| 75 SEA VIEW ROAD                   | Resurface road   |
| 76 THORNHILL GARDENS NORTH BACK    | Resurface road   |
| 77 TUNSTALL VALE                   | Resurface road   |
| 78 WESTHEATH AVENUE                | Resurface road   |
| 185 B1522 STOCKTON ROAD            | Resurface road   |
| NORTH                              |                  |
| 79 A183 WHITBURN BENTS ROAD        | Resurface road   |
| 80 A183 WHITBURN BENTS ROAD        | Resurface road   |
| 81 B1291 SOUTHWICK ROAD            | Resurface road   |
| 82 B1291 THOMPSON ROAD             | Renew footway    |
| 83 C507 HYLTON CASTLE ROAD         | Resurface road   |
| 84 C508 NORTH HYLTON ROAD          | Resurface road   |
| 85 C510 SEA ROAD                   | Resurface road   |
| 86 ERNWILL AVENUE                  | Resurface road   |
| 87 LOWRY ROAD                      | Resurface road   |
| 88 RYDAL MOUNT                     | Resurface road   |
| 89 BRUNSWICK ROAD                  | Resurface road   |
| 90 KEITH SQUARE                    | Overlay footway  |
| 91 WATFORD CLOSE                   | Renew footway    |
| 92 BRIGHT STREET                   | Resurface road   |
| 93 HARTINGTON STREET               | Resurface road   |
| 94 EASTBOURNE SQUARE               | Resurface road   |
| 186 BROWNE ROAD                    | Reconstruct road |
| WASHINGTON                         |                  |
| 95 A182 WASHINGTON HIGHWAY         | Resurface road   |
| 96 A182 WASHINGTON HIGHWAY         | Resurface road   |
| 97 A182 HAVANNAH INTERCHANGE       | Resurface road   |
| 98 A195 NORTHUMBERLAND WAY         | Resurface road   |
| 99 B1288 SPRINGWELL ROAD           | Resurface road   |
| 100 C503 BIDDICK LANE              | Resurface road   |
|                                    |                  |