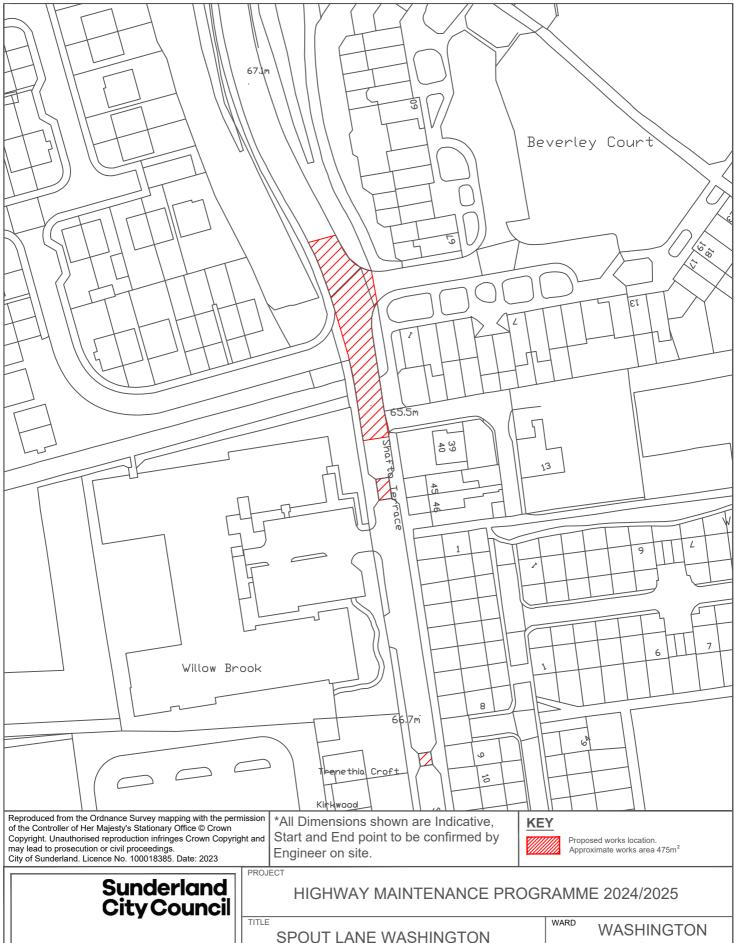

### HIGHWAY MAINTENANCE PROGRAMME 2024/2025

VIGO LANE/OFFICE ROW - FOOTWAY
WASHINGTON

WASHINGTON SOUTH

NORTH

PROJECT LEADER G. CARR CHECKED BY DRAWN BY APPROVED BY JT T. SMITH SCALE SHEET SIZE 1:1000 JÄNUARY 2023 A4 DRAWING No. REVISION 10/HM/202425/178 0