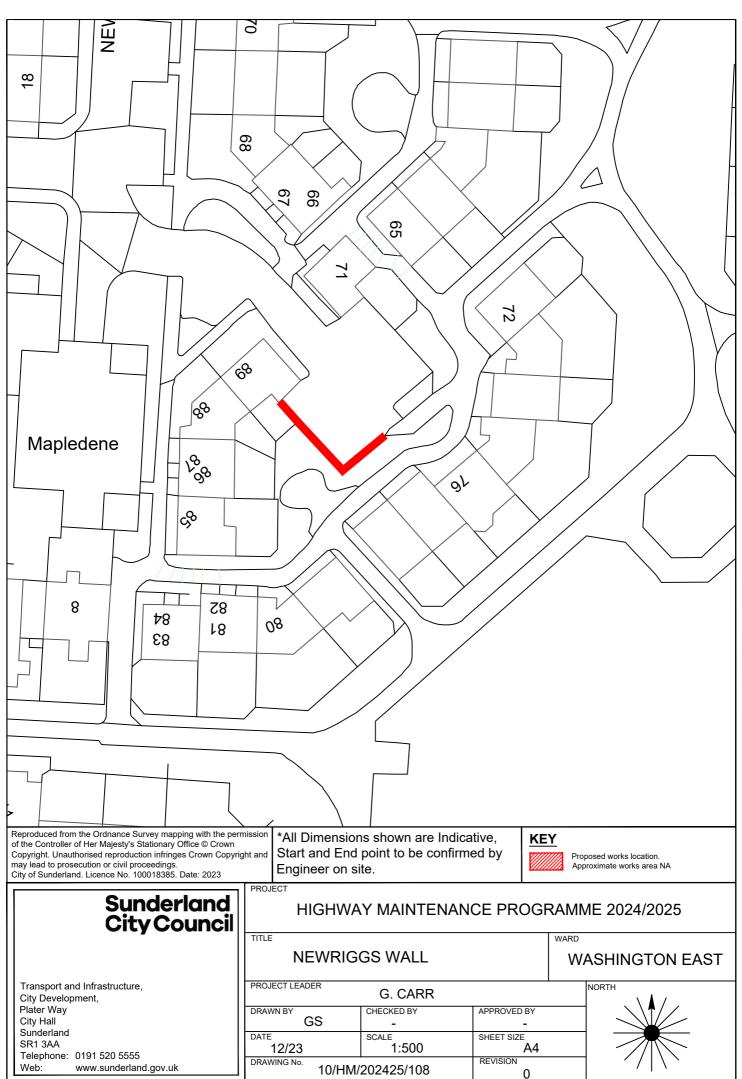

### Scheme

| Scheme | 2                                                     |                            |
|--------|-------------------------------------------------------|----------------------------|
| Numbe  | r Street Name                                         | Treatment                  |
|        | 101 FOOTPATH TO REAR OF BIDDICK VILLAGE CENTRE        | Resurface footway          |
|        | 102 CLEEVE COURT                                      | Resurface footway          |
|        | 103 STATION ROAD / JOHNSON TERRACE REAR               | Resurface road             |
|        | 104 TITCHFIELD ROAD                                   | Resurface road             |
|        | 105 WASHINGTON TOWN CENTRE / GALLERIES SOUTH JUNCTION | Resurface road             |
|        | 106 BONEMILL LANE                                     | Resurface road             |
|        | 107 NEW ROAD / BONEMILL LANE                          | Resurface footway          |
|        | 108 NEWRIGGS                                          | Reconstruct wall           |
|        | 109 WILDEN ROAD                                       | Resurface road             |
|        | 110 THE OVAL                                          | Resurface road             |
|        | 111 SPOUT LANE                                        | Localised machine patching |
|        | 112 SULGRAVE ROAD                                     | Resurface road             |
|        | 113 CASTLE ROAD / A182 ROUNDABOUT                     | Resurface road             |
|        | 114 CROWTHER ROAD                                     | Resurface road             |
|        | 115 OFFICE ROW NORTH BACK                             | Resurface road             |
|        | 116 TILLEY ROAD                                       | Resurface road             |
|        | 117 SEDLING ROAD                                      | Resurface road             |
|        | 118 VIGO LANE                                         | Resurface road             |
|        | 119 WINSTER                                           | Resurface road             |
|        | 120 CAMBRIDGE AVENUE SOUTH BACK                       | Reconstruct road           |
|        | 121 STONYCROFT                                        | Reconstruct road           |
| WEST   |                                                       |                            |
|        | 122 B1405 PALLION NEW ROAD                            | Resurface road             |
|        | 123 BARNES VIEW                                       | Resurface road             |
|        | 124 CLEVELAND ROAD                                    | Joint repair               |
|        | 125 ETTRICK GROVE                                     | Resurface road             |
|        | 126 PLAINS ROAD                                       | Resurface road             |
|        | 127 WEST HILL                                         | Resurface road             |
|        | 128 EDWIN STREET WEST BACK                            | Resurface road             |
|        | 129 FORDFIELD ROAD (HAVELOCK COURT - FORDHAM)         | Resurface road             |
|        | 130 FORDFIELD ROAD (PENN SQUARE - POLEBROOK)          | Resurface road             |
|        | 131 MARGARET ALICE STREET BACK                        | Resurface road             |
|        | 132 WESTMOOR ROAD                                     | Resurface road             |
|        | 133 BROCKENHURST DRIVE                                | Resurface road             |
|        | 134 GRINDON LANE                                      | Resurface road             |
|        | 135 SEVENOAKS DRIVE                                   | Resurface road             |
|        | 136 TANFIELD ROAD                                     | Resurface road             |
|        | 137 TELFORD ROAD                                      | Resurface road             |
|        | 138 HARPERLEY DRIVE                                   | Resurface road             |
|        | 139 DIPTON GARDENS                                    | Resurface road             |
|        | 140 DURHAM TERRACE                                    | Resurface road             |
|        | 141 LONDONDERRY STREET                                | Resurface road             |
|        | 142 QUARRY ROAD                                       | Resurface road             |
|        | 143 RUTLAND AVENUE                                    | Resurface road             |
|        | 144 SKI VIEW / SILKSWORTH LANE                        | Resurface road             |
|        | 145 CHURCH STREET                                     | Resurface road             |
|        | 146 PARKHURST ROAD / PORTSMOUTH ROAD                  | Resurface road             |
|        | 147 PENNYWELL ROAD                                    | Resurface road             |
|        | 148 HILLVIEW                                          | Resurface road             |
|        | 149 PARK LEA                                          | Resurface road             |
|        | 150 COMMERCIAL ROAD                                   | Resurface road             |
| CARRIF | D OVER                                                |                            |
| E      |                                                       |                            |