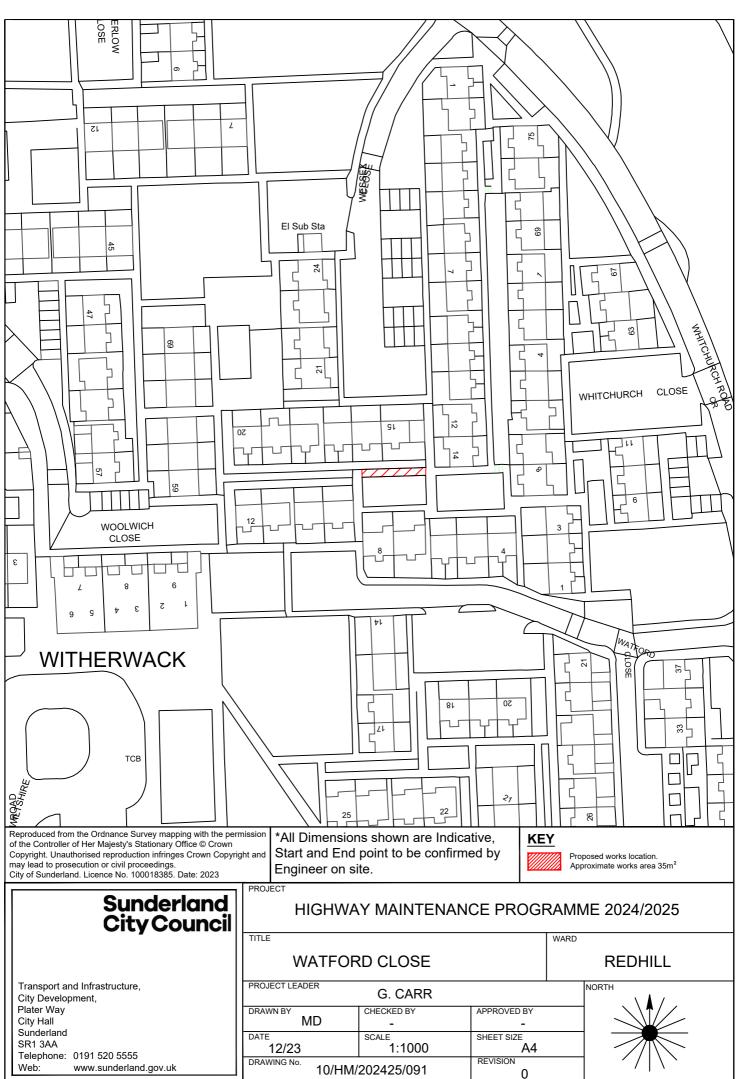

### HIGHWAY MAINTENANCE PROGRAMME 2024/2025

| TITO                         | CHFIELD ROAI       | WASHINGTON<br>CENTRAL |  |                 |
|------------------------------|--------------------|-----------------------|--|-----------------|
| PROJECT LEADER G. CARR       |                    |                       |  | NORTH \ \ \ \ / |
| J.T.                         | CHECKED BY T.SMITH | APPROVED BY           |  |                 |
| JANUARY 2023                 | 1:1000             | SHEET SIZE A4         |  |                 |
| DRAWING No. 10/HM/202324/104 |                    | REVISION 0            |  | // \`           |