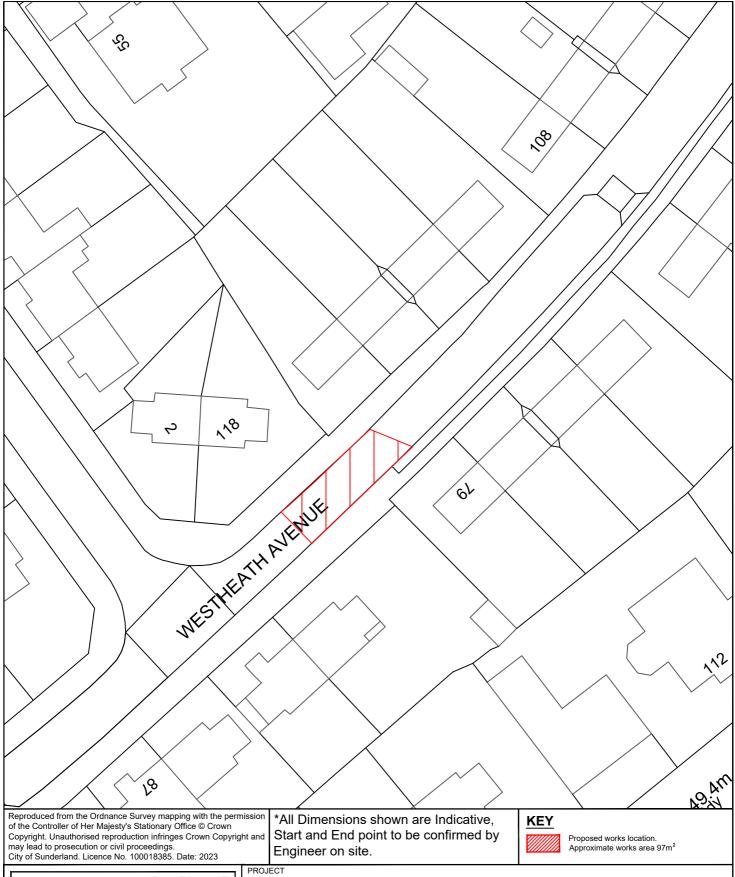

### HIGHWAY MAINTENANCE PROGRAMME 2024/2025

WESTHEATH AVENUE ST. MICHAELS

PROJECT LEADER

G. CARR

DRAWN BY

GS

DATE

1-24

DRAWING No.

10/HM/202425/078

CHECKED BY

APPROVED BY

SCALE

1:500

REVISION

REVISION