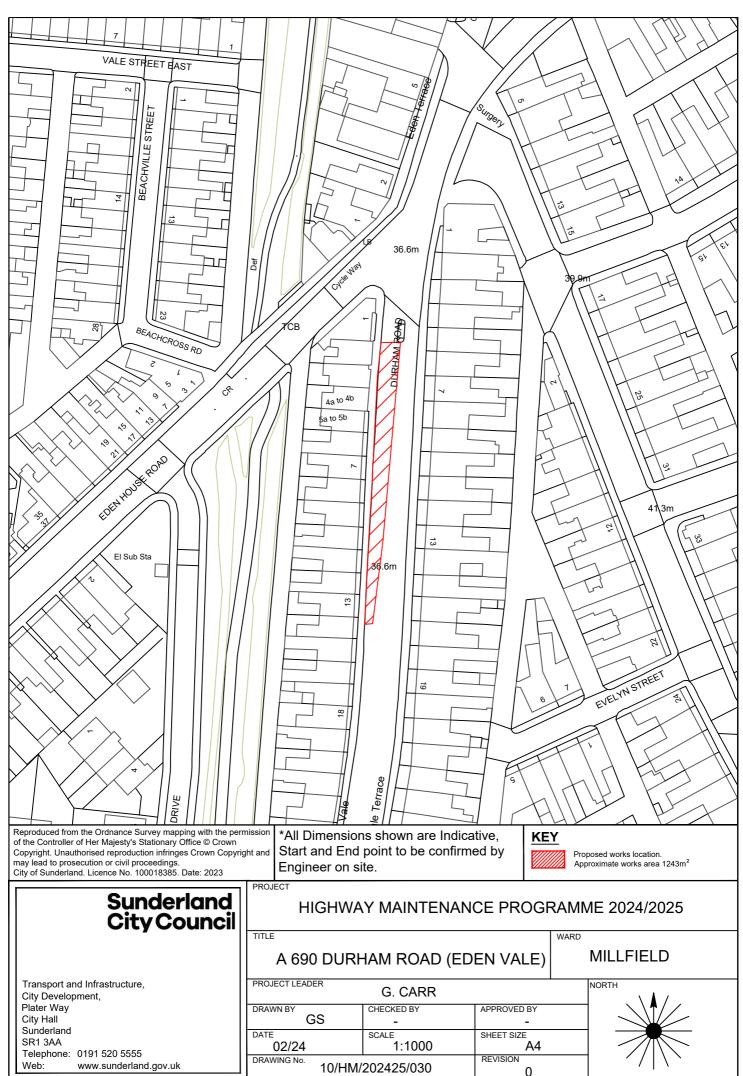

WARD

SHINEY ROW

PROJECT LEADER NORTH G. CARR CHECKED BY DRAWN BY APPROVED BY GS SHEET SIZE 1:500 12/23 A4 DRAWING No. 10/HM/202425/024B