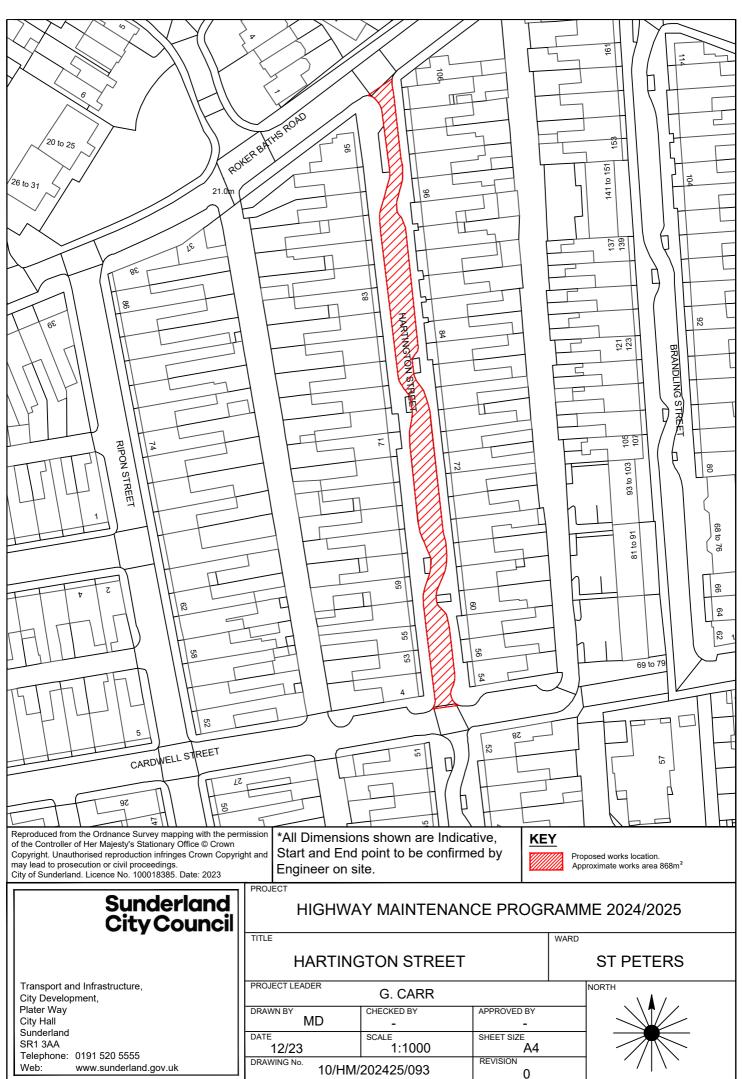

/23 1:2000 A4 REVISION DRAWING No.





\*All Dimensions shown are Indicative. Start and End point to be confirmed by Engineer on site.

Reproduced from the Ordnance Survey mapping with the permission of the Controller of Her Majesty's Stationary Office © Crown Copyright. Unauthorised reproduction infringes Crown Copyright and may lead to prosecution or civil proceedings. City of Sunderland. Licence No. 100018385. Date: 2020



# Sunderland City Council

Transport and Infrastructure, City Development, Plater Way City Hall Sunderland SR1 3AA

Telephone: 0191 520 5555 www.sunderland.gov.uk

### HIGHWAY MAINTENANCE PROGRAMME 2024/2025

TITLE WARD **ERNWILL AVENUE CASTLE** PROJECT LEADER NORTH G. CARR CHECKED BY DRAWN BY APPROVED BY MD 1:2000 12/23 A4 DRAWING No. 10/HM/202425/086



















## WASHINGTON MAINTENANCE SCHEMES 2024 - 2025





Telephone: 0191 520 5555

www.sunderland.gov.uk

DRAWING No.

10/HM/202425/095



# Sunderland City Council

Transport and Infrastructure, City Development, Plater Way City Hall Sunderland SR1 3AA

Telephone: 0191 520 5555 Web: www.sunderland.gov.uk

| A182 SLIP ROAD TO BONEMILL LANE |            |             | WASHINGTON EAST |  |
|---------------------------------|------------|-------------|-----------------|--|
| PROJECT LEADER G. CARR          |            | NORTH /     |                 |  |
| DRAWN BY                        | CHECKED BY | APPROVED BY |                 |  |

SHEET SIZE 1:500 12/23 REVISION DRAWING No. 10/HM/202425/096





Telephone: 0191 520 5555 Web: www.sunderland.gov.uk A182 / A194M INTERCHANGE WASHINGTON W