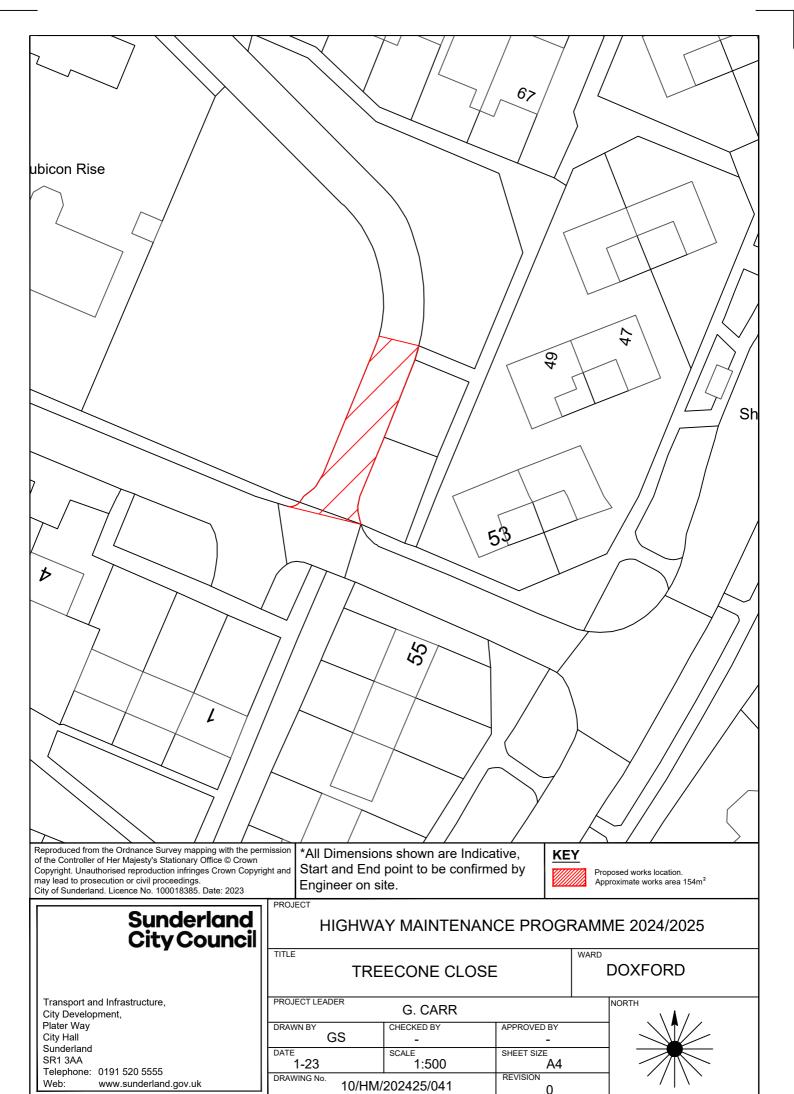

### **EAST** 28 A1018 SAINT NAZAIRE WAY **75 SEA VIEW ROAD** 29 STOCKTON ROAD 76 THORNHILL GARDENS NORTH BACK 30 DURHAM ROAD 77 TUNSTALL VALE 31 DOXFORD PARK WAY 78 WESTHEATH AVENUE 32 TUNSTALL VILLAGE GREEN 33 B1287 SEAHAM ROAD 186 B1522 STOCKTON ROAD 34 HIGH STREET EAST **182 MELDON ROAD** 35 CRAIGWELL DRIVE 185 BEXLEY STREET EAST BACK 36 ELSDONBURN ROAD 37 MERRINGTON CLOSE 38 MILL HILL ROAD 39 MOORSIDE ROAD **40 RACHEL CLOSE** 41 TREECONE CLOSE **42 AVON STREET** 43 BARBARA STREET 44 CAIRO STREET EAST BACK (PHASE 1) 45 CAIRO STREET EAST BACK (PHASE 2) 46 CROSS PLACE 47 CUBA STREET SOUTH BACK 48 HASTINGS STREET EAST BACK 49 HIGH STREET WEST REAR RIVER QUARTER - 144 50 HOLYROOD ROAD 51 LAWRENCE STREET 52 HUNTER TERRACE WEST BACK (MANILLA STREET REAR EAST) 53 MATANZAS STREET 54 HENDON BEACH ROAD 55 STRATFORD AVENUE 56 CHESTER TERRACE NORTH WEST BACK **57 CLIFFORD STREET** 58 CLOSE STREET 59 HOWARTH STREET EAST BACK 60 GRANVILLE STREET 61 CROFT AVENUE EAST BACK (ROSSLYN TERRACE EAST) **62 WESTBURY STREET EAST BACK 63 ATHOL GARDENS** 64 FEE TERRACE 65 NORTH VIEW 66 RONALDSAY CLOSE **67 RYHOPE ROAD EAST BACK 68 SALTERFEN ROAD** 69 VIEWFORTH ROAD 70 WELLMERE ROAD 71 AZALEA AVENUE 72 BAINBRIDGE HOLME ROAD 73 HILLSIDE 74 LARKFIELD ROAD