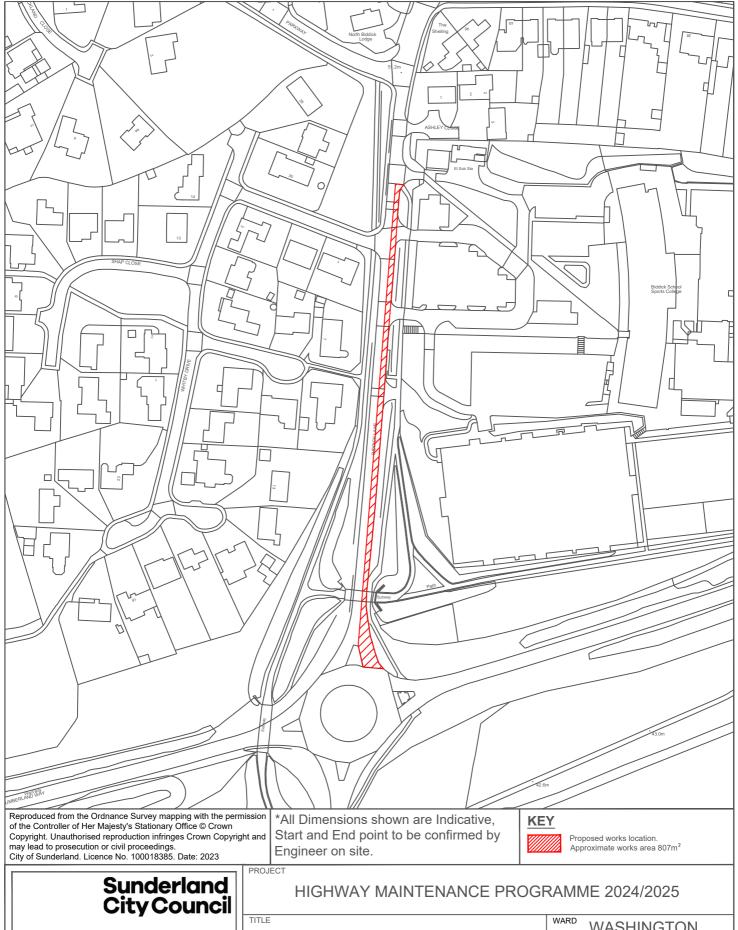

### HIGHWAY MAINTENANCE PROGRAMME 2024/2025

| ч   |                                |            |             |                               |                  |  |  |
|-----|--------------------------------|------------|-------------|-------------------------------|------------------|--|--|
|     | CASTLE ROAD A182<br>ROUNDABOUT |            |             | WASHINGTON<br>CENTRAL / SOUTH |                  |  |  |
|     | PROJECT LEADER G. CARR         |            |             | NORTH                         |                  |  |  |
| - 1 | DRAWN BY                       | CHECKED BY | APPROVED BY |                               | \ \ <b>T</b> / / |  |  |

# Sunderland City Council

TITLE

Transport and Infrastructure, City Development, Plater Way City Hall Sunderland SR1 3AA

Telephone: 0191 520 5555 www.sunderland.gov.uk

WARD WASHINGTON **CROWTHER ROAD** SOUTH PROJECT LEADER NORTH G. CARR CHECKED BY DRAWN BY APPROVED BY GS 1:1000 1/24 REVISION DRAWING No. 10/HM/202425/114