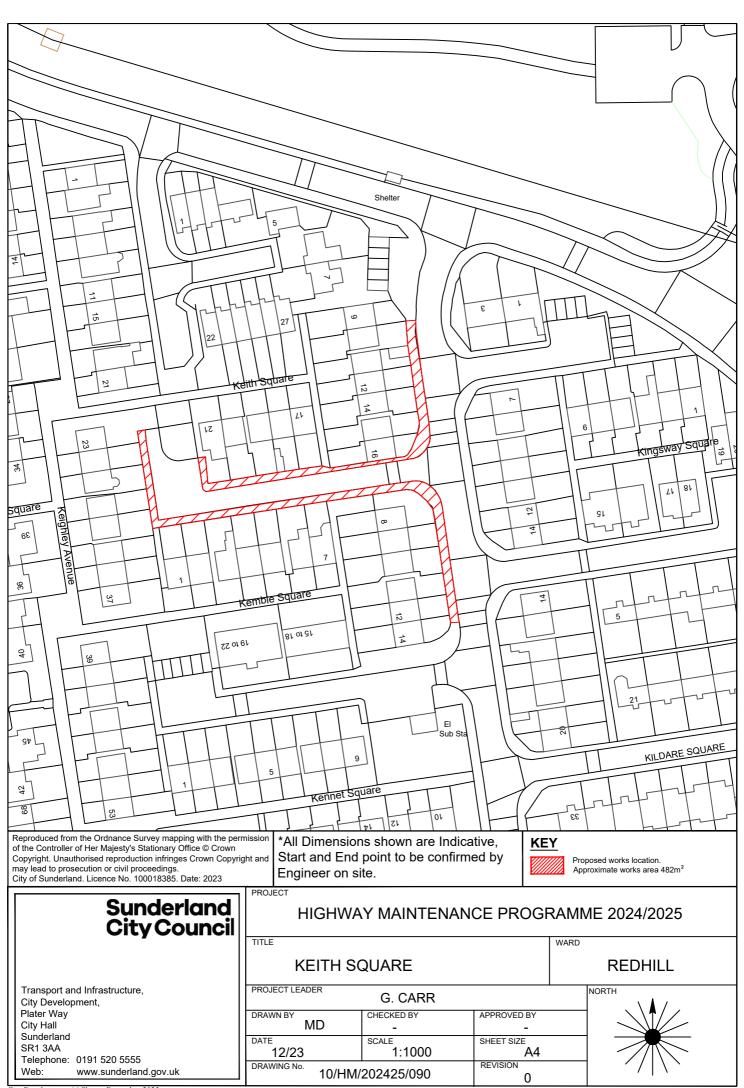

ALE 12/23 1:2000 A4 REVISION DRAWING No.





\*All Dimensions shown are Indicative. Start and End point to be confirmed by Engineer on site.

Reproduced from the Ordnance Survey mapping with the permission of the Controller of Her Majesty's Stationary Office © Crown Copyright. Unauthorised reproduction infringes Crown Copyright and may lead to prosecution or civil proceedings. City of Sunderland. Licence No. 100018385. Date: 2020



# Sunderland City Council

Transport and Infrastructure, City Development, Plater Way City Hall Sunderland SR1 3AA

Telephone: 0191 520 5555 www.sunderland.gov.uk

### HIGHWAY MAINTENANCE PROGRAMME 2024/2025

TITLE WARD **ERNWILL AVENUE CASTLE** PROJECT LEADER NORTH G. CARR CHECKED BY DRAWN BY APPROVED BY MD 1:2000 12/23 A4 DRAWING No. 10/HM/202425/086



















## WASHINGTON MAINTENANCE SCHEMES 2024 - 2025





Telephone: 0191 520 5555

www.sunderland.gov.uk

DRAWING No.

10/HM/202425/095



# Sunderland City Council

Transport and Infrastructure, City Development, Plater Way City Hall Sunderland SR1 3AA

Telephone: 0191 520 5555 Web: www.sunderland.gov.uk

| A182 SLIP ROAD TO BONEMILL LANE |            |             | WASHINGTON EAST |  |
|---------------------------------|------------|-------------|-----------------|--|
| PROJECT LEADER G. CARR          |            | NORTH /     |                 |  |
| DRAWN BY                        | CHECKED BY | APPROVED BY |                 |  |

SHEET SIZE 1:500 12/23 REVISION DRAWING No. 10/HM/202425/096





Telephone: 0191 520 5555 Web: www.sunderland.gov.uk A182 / A194M INTERCHANGE WASHIN