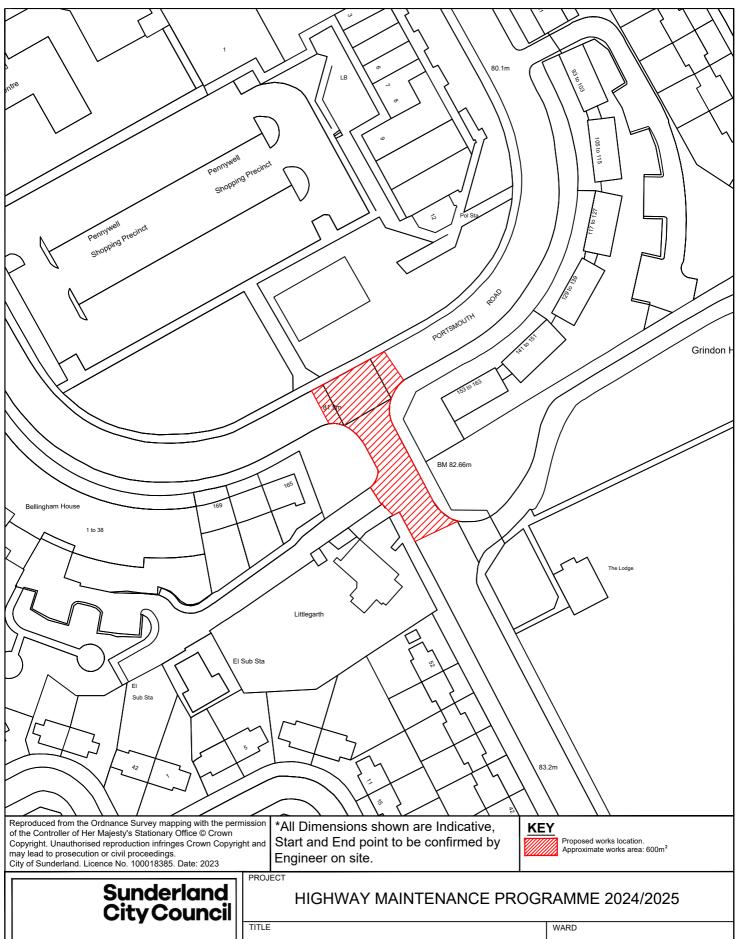

# Sunderland City Council

Infrastructure and Transportation, City Development,

Plater Way City Hall Sunderland SR13AA

Telephone: 0191 520 5555 Web: www.sunderland.gov.uk

#### HIGHWAY MAINTENANCE PROGRAMME 2024/2025

TITLE **MOUNT LANE** WASHINGTON WEST PROJECT LEADER G. CARR CHECKED BY DRAWN BY APPROVED BY GS T.SMITH 1:2000 SHEET SIZE 01/2022 REVISION DRAWING No.

0

Copyright. Unauthorised reproduction infringes Crown Copyright and may lead to prosecution or civil proceedings. City of Sunderland. Licence No. 100018385. Date: 2023

Start and End point to be confirmed by Engineer on site.

Proposed works location. Approximate works area 946 m²