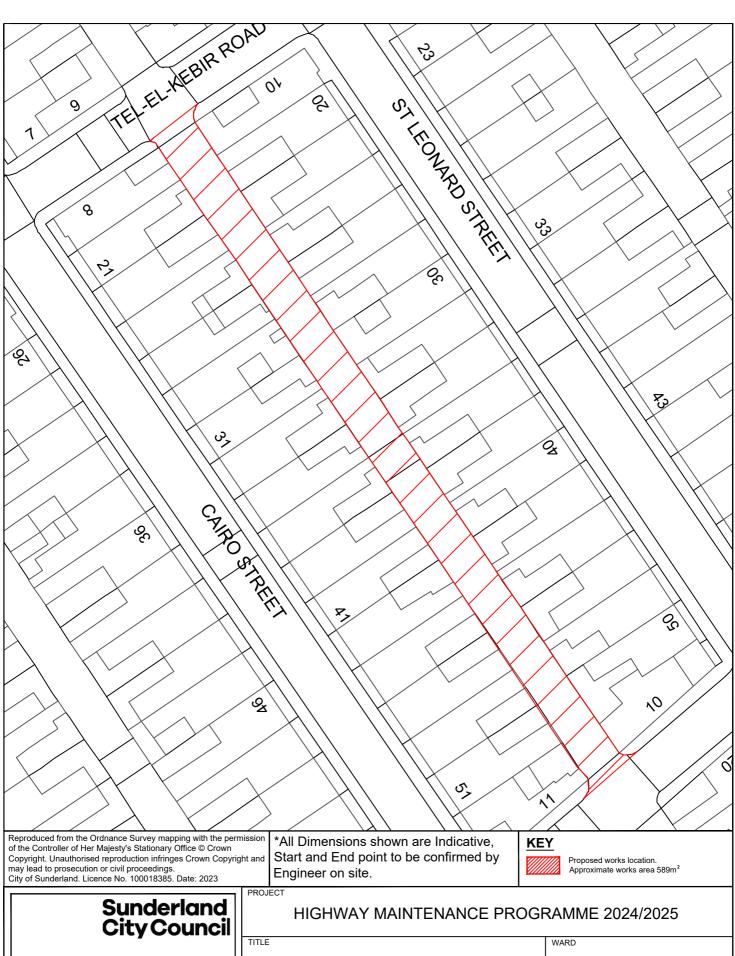

### **COALFIELDS**

- 1 PHILADELPHIA LANE (MILLL TERRACE)
- 2 NEWBOTTLE STREET
- **3 COLLIERY LANE**
- **4 MARKET PLACE**
- **5 BURDON LANE**
- 6 SEDGELETCH ROAD
- 7 BLACK BOY ROAD
- 8 REDBURN ROW
- 9 BOG ROW (THE QUAY PARK VIEW)
- 10 LAWNSWOOD
- 11 LONGFELLOW STREET
- 12 LOW DOWNS ROAD
- 13 BRICK GARTH SOUTH BACK
- 14 GIRVEN TERRACE
- 15 GRASMERE AVENUE
- 16 MOORSLEY ROAD
- 17 HIGH STREET (PEMBERTON BANK)
- 18 SOUTH STREET
- 19 WEAR STREET
- 20 BLIND LANE
- 21 LITTLEBURN CLOSE
- 22 MULBERRY WAY
- 23 EDEN TERRACE NORTH BACK
- 24 FENTON TERRACE
- 25 FREEZEMOOR ROAD
- 26 FRONT STREET WEST (FRONT STREET)
- **27 RAINTON STREET**
- 152 A182 HOUGHTON ROAD
- 153 HOUGHTON ROAD EAST BACK (HOUGHTON ROAD REAR
- 154 UNNAMED ROAD LINKING HETTON ROAD AND LAKE ROAD
- 155 A183 CHESTER ROAD
- 161 BLACK BOY ROAD
- **162 BLIND LANE WALL**
- 163 SALTERS LANE (HANGMANS LANE)
- 164 MARDALE STREET
- **172 BYLAND CLOSE**