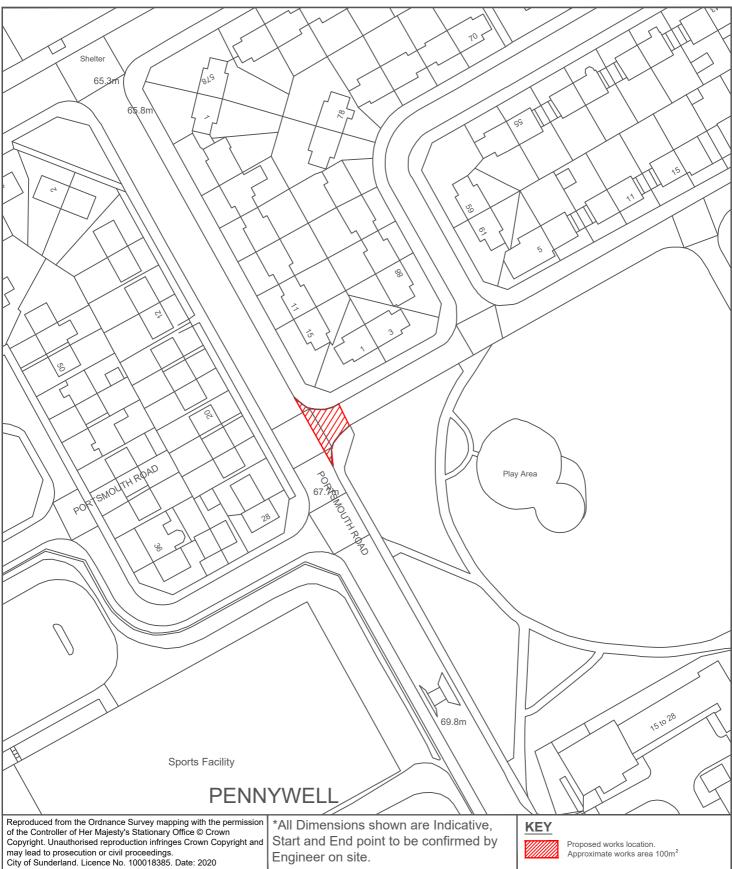

### **WEST** 122 B1405 PALLION NEW ROAD **123 BARNES VIEW** 124 CLEVELAND ROAD 125 ETTRICK GROVE 126 PLAINS ROAD 127 WEST ROAD 128 EDWIN STREET WEST BACK 129 FORDFIELD ROAD 130 FORDFIELD ROAD 131 WILFRED STREET EAST BACK 132 WESTMOOR ROAD 133 BROCKENHURST DRIVE **134 GRINDON LANE** 135 SEVENOAKS DRIVE 136 TANFIELD ROAD 137 TELFORD ROAD 138 HARPERLEY DRIVE **139 DIPTON GARDENS** 140 DURHAM TERRACE 141 LONDONDERRY STREET 142 QUARRY ROAD **143 RUTLAND AVENUE** 144 SILKSWORTH LANE 145 CHURCH STREET 146 PARKHURST ROAD / **PORTSMOUTH ROAD** 147 PENNYWELL ROAD 148 HILLVIEW 149 PARK LEA 150 COMMERCIAL ROAD 156 A183 SPRINGWELL ROAD 157 B1405 TOLL BAR ROAD/ **B1405 LEECHMERE ROAD RBT** 158 C511 HYLTON ROAD 159 C512 KAYLL ROAD 180 COLCHESTER TERRACE 181 FRONT ROAD 184 BEXLEY STREET EAST BACK

### HIGHWAY MAINTENANCE PROGRAMME 2024/2025

TITLE WARD PARK LEA ST CHADS PROJECT LEADER NORTH

G. CARR CHECKED BY APPROVED BY P.EVERETT T.SMITH T.SMITH SHEET SIZE 21.12.23 1:1000 REVISION DRAWING No. 10/HM/202425/149