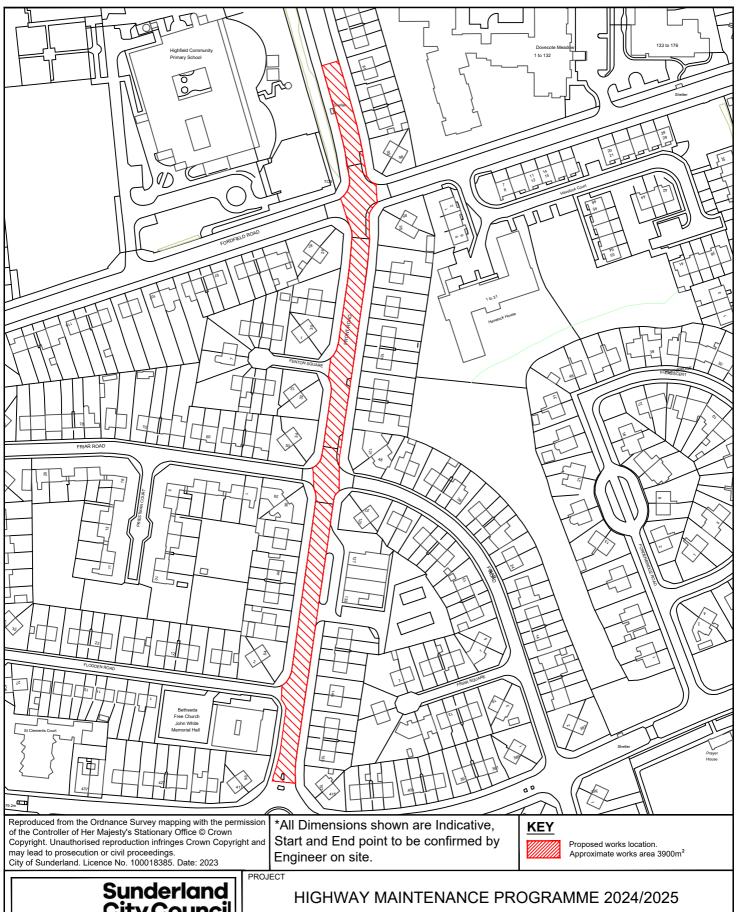

Way City Hall Sunderland SR1 3AA

Telephone: 0191 520 5555 Web: www.sunderland.gov.uk

### HIGHWAY MAINTENANCE PROGRAMME 2024/2025

VIGO LANE/OFFICE ROW - FOOTWAY
WASHINGTON

WASHINGTON SOUTH

NORTH

PROJECT LEADER G. CARR CHECKED BY DRAWN BY APPROVED BY JT T. SMITH SCALE SHEET SIZE 1:1000 JÄNUARY 2023 A4 DRAWING No. REVISION 10/HM/202425/178 0



Proposed works location.
Approximate works area \*m²

\*All Dimensions shown are Indicative, Start and End point to be confirmed by Engineer on site.

Reproduced from the Ordnance Survey mapping with the permission of the Controller of Her Majesty's Stationary Office © Crown Copyright. Unauthorised reproduction infringes Crown Copyright and may lead to prosecution or civil proceedings.

City of Sunderland. Licence No. 100018385. Date: 2023







Sunderland City Council

Infrastructure and Transportation, City Development,

Plater Way City Hall Sunderland SR1 3AA

Telephone: 0191 520 5555 www.sunderland.gov.uk Web:

| ч |                                 |                       |               |         |             |  |
|---|---------------------------------|-----------------------|---------------|---------|-------------|--|
| ı | TITLE                           |                       |               | WARD    |             |  |
| ı | FRONT ROAD - VARIOUS PATCHES ON |                       |               | PALLION |             |  |
|   | STRETCH                         |                       |               |         |             |  |
|   | PROJECT LEADER G. CARR          |                       |               | NORT    |