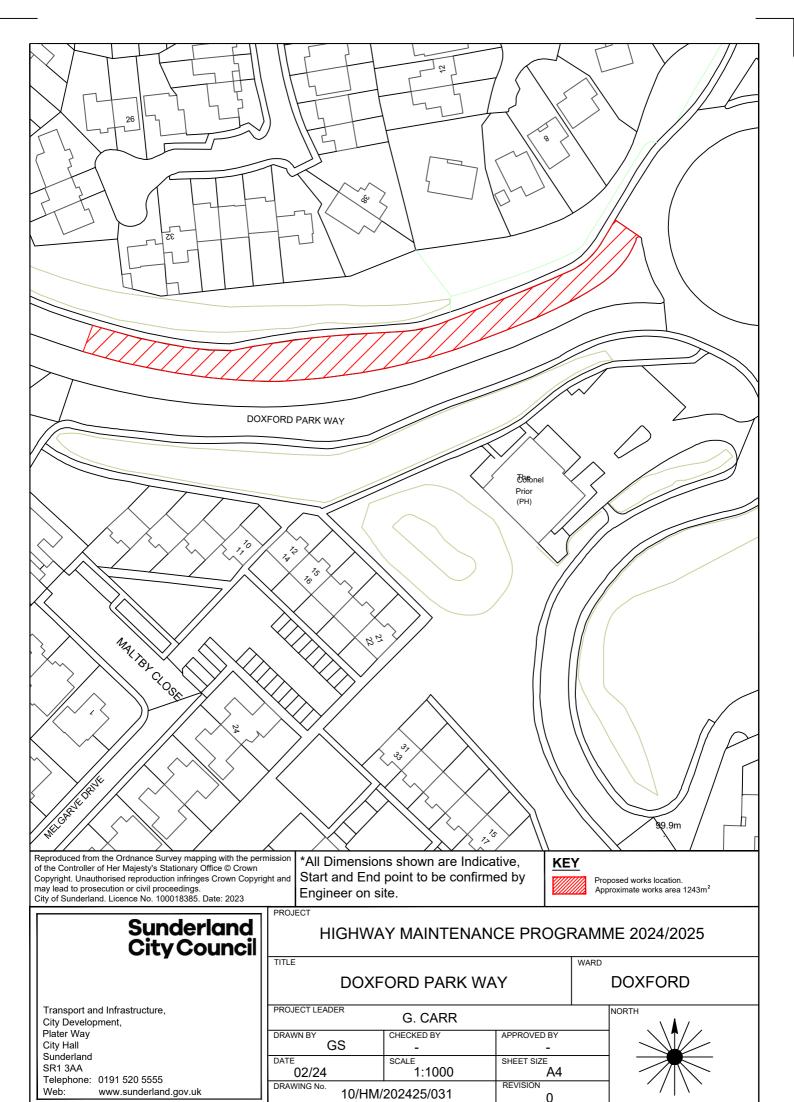

## HIGHWAY MAINTENANCE PROGRAMME 2024/2025

TITLE WARD **DOXFORD** MERRINGTON CLOSE

PROJECT LEADER NORTH G. CARR DRAWN BY CHECKED BY APPROVED BY GS SHEET SIZE 1-23 1:1000 A4 DRAWING No. 10/HM/202425/037

Telephone: 0191 520 5555
Web: www.sunderland.gov.uk