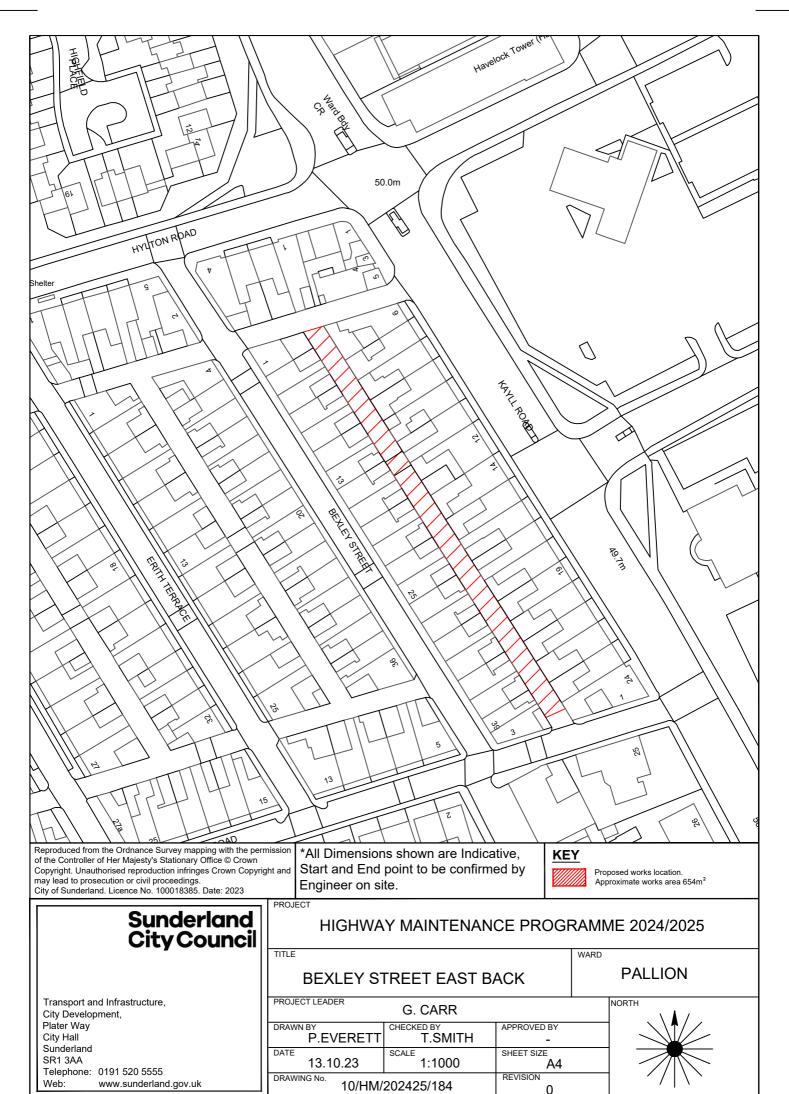

# Scheme

| Scheme |                                                      |                                |
|--------|------------------------------------------------------|--------------------------------|
| Number | Street Name                                          | Treatment                      |
| 152    | A182 HOUGHTON ROAD                                   | Footway overlay                |
| 153    | HOUGHTON ROAD EAST BACK (HOUGHTON ROAD REAR)         | Overlay footway                |
| 154    | A182 DAIRY LANE SLIP ROAD                            | Resurface road                 |
| 155    | A183 CHESTER ROAD                                    | Resurface footway              |
| 156    | A183 SPRINGWELL ROAD                                 | Resurface road                 |
| 157    | B1405 TOLL BAR ROAD/ B1405 LEECHMERE ROAD ROUNDABOUT | Resurface road                 |
| 158    | C511 HYLTON ROAD                                     | Resurface road                 |
| 159    | C512 KAYLL ROAD                                      | Resurface road                 |
| 160    | C524 ELEMORE LANE                                    | Overlay footway                |
| 161    | BLACK BOY ROAD                                       | Resurface road                 |
| 162    | BLIND LANE WALL                                      | Retaining wall design          |
| 163    | SALTERS LANE / HANGMANS LANE                         | Road resurfacing               |
| 164    | MARDALE STREET                                       | Reconstruct carriageway        |
| 165    | DUNDAS STREET                                        | Resurface road                 |
| 166    | MORELAND STREET                                      | Overlay footway                |
| 167    | FERRYBOAT LANE                                       | Resurface road                 |
| 168    | SWAN STREET                                          | Overlay footway                |
| 169    | SWAN STREET                                          | Overlay footway                |
| 170    | FOOTPATH WEST OF BRIDEKIRK                           | Footway overlay                |
| 171    | BYLAND COURT                                         | Resurface footway              |
| 172    | BYLAND CLOSE                                         | Resurface road                 |
| 173    | DANBY CLOSE                                          | Overlay footway                |
| 174    | EDDISON ROAD                                         | Resurface road and footway     |
| 175    | MOUNT LANE                                           | Resurface road                 |
| 176    | MOUNT LANE                                           | Road resurfacing               |
| 177    | BIRTLEY ROAD                                         | Reconstruct footway            |
| 178    | VIGO LANE                                            | Reconstruct footway            |
| 179    | PIPERSHAW                                            | Overlay footway                |
| 180    | COLCHESTER TERRACE                                   | Resurface road                 |
| 181    | FRONT ROAD                                           | Resurface road                 |
| 182    | MELDON ROAD                                          | Localised carriageway patching |
| 183    | PALMSTEAD ROAD                                       | Localised carriageway patching |
| 184    | BEXLEY STREET EAST BACK                              | Resurface road                 |
|        |                                                      |                                |

### **WEST** 122 B1405 PALLION NEW ROAD **123 BARNES VIEW** 124 CLEVELAND ROAD 125 ETTRICK GROVE 126 PLAINS ROAD 127 WEST ROAD 128 EDWIN STREET WEST BACK 129 FORDFIELD ROAD 130 FORDFIELD ROAD 131 WILFRED STREET EAST BACK 132 WESTMOOR ROAD 133 BROCKENHURST DRIVE **134 GRINDON LANE** 135 SEVENOAKS DRIVE 136 TANFIELD ROAD 137 TELFORD ROAD 138 HARPERLEY DRIVE **139 DIPTON GARDENS** 140 DURHAM TERRACE 141 LONDONDERRY STREET 142 QUARRY ROAD **143 RUTLAND AVENUE** 144 SILKSWORTH LANE 145 CHURCH STREET 146 PARKHURST ROAD / **PORTSMOUTH ROAD** 147 PENNYWELL ROAD 148 HILLVIEW 149 PARK LEA 150 COMMERCIAL ROAD 156 A183 SPRINGWELL ROAD 157 B1405 TOLL BAR ROAD/ **B1405 LEECHMERE ROAD RBT** 158 C511 HYLTON ROAD 159 C512 KAYLL ROAD 180 COLCHESTER TERRACE 181 FRONT ROAD 184 BEXLEY STREET EAST BACK