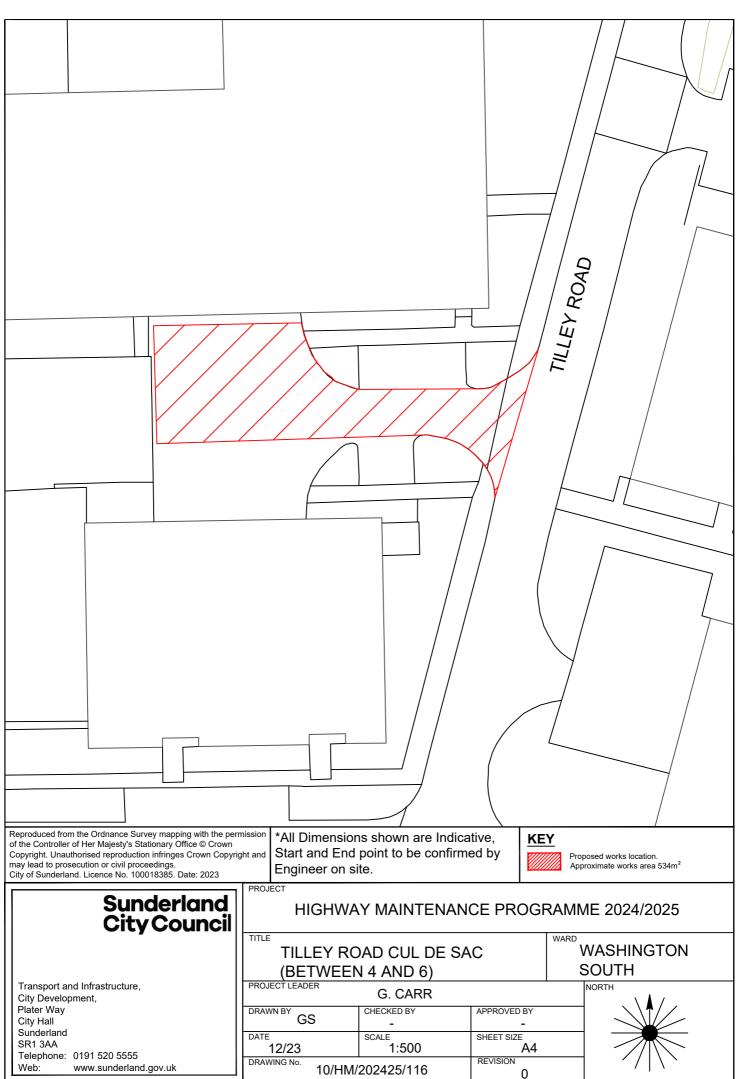

------|------------|-------------|-------------------------------|------------------|--|--|
|     | CASTLE ROAD A182<br>ROUNDABOUT |            |             | WASHINGTON<br>CENTRAL / SOUTH |                  |  |  |
|     | PROJECT LEADER G. CARR         |            |             | NORTH                         |                  |  |  |
| - 1 | DRAWN BY                       | CHECKED BY | APPROVED BY |                               | \ \ <b>T</b> / / |  |  |





# Sunderland City Council

TITLE

Transport and Infrastructure, City Development, Plater Way City Hall Sunderland SR1 3AA

Telephone: 0191 520 5555 www.sunderland.gov.uk

WARD WASHINGTON **CROWTHER ROAD** SOUTH PROJECT LEADER NORTH G. CARR CHECKED BY DRAWN BY APPROVED BY GS 1:1000 1/24 REVISION DRAWING No. 10/HM/202425/114









Telephone: 0191 520 5555 www.sunderland.gov.uk

SOUTH GREEN) PROJECT LEADER NORTH G. CARR CHECKED BY DRAWN BY APPROVED BY GS SHEET SIZE 1:1000 12/23 A4 DRAWING No.

10/HM/202425/118







### WEST MAINTENANCE SCHEMES 2024 - 2025

### **WEST** 122 B1405 PALLION NEW ROAD **123 BARNES VIEW** 124 CLEVELAND ROAD 125 ETTRICK GROVE 126 PLAINS ROAD 127 WEST ROAD 128 EDWIN STREET WEST BACK 129 FORDFIELD ROAD 130 FORDFIELD ROAD 131 WILFRED STREET EAST BACK 132 WESTMOOR ROAD 133 BROCKENHURST DRIVE **134 GRINDON LANE** 135 SEVENOAKS DRIVE 136 TANFIELD ROAD 137 TELFORD ROAD 138 HARPERLEY DRIVE **139 DIPTON GARDENS** 140 DURHAM TERRACE 141 LONDONDERRY STREET 142 QUARRY ROAD **143 RUTLAND AVENUE** 144 SILKSWORTH LANE 145 CHURCH STREET 146 PARKHURST ROAD / **PORTSMOUTH ROAD** 147 PENNYWELL ROAD 148