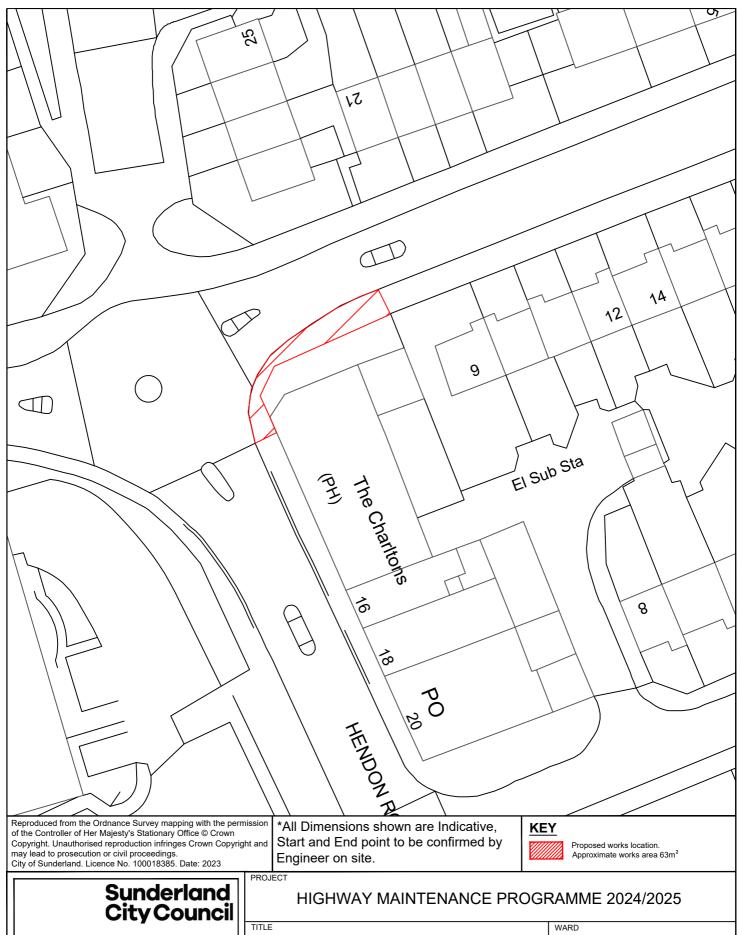

| Sc | he | m | 6 |
|----|----|---|---|
|    |    |   |   |

| Scheme                             |                  |
|------------------------------------|------------------|
| Number Street Name                 | Treatment        |
| 52 MANILLA STREET REAR EAST        | Resurface road   |
| 53 MATANZAS STREET                 | Resurface road   |
| 54 THE PROMENADE                   | Resurface road   |
| 55 STRATFORD AVENUE                | Resurface road   |
| 56 CHESTER TERRACE NORTH WEST BACK | Resurface road   |
| 57 CLIFFORD STREET                 | Resurface road   |
| 58 CLOSE STREET                    | Resurface road   |
| 59 HOWARTH STREET EAST BACK        | Resurface road   |
| 60 GRANVILLE STREET                | Resurface road   |
| 61 ROSSLYN TERRACE EAST            | Resurface road   |
| 62 WESTBURY STREET EAST BACK       | Resurface road   |
| 63 ATHOL GARDENS                   | Resurface Road   |
| 64 FEE TERRACE                     | Resurface Road   |
| 65 NORTH VIEW                      | Resurface road   |
| 66 RONALDSAY CLOSE                 | Resurface road   |
| 67 RYHOPE ROAD EAST BACK           | Resurface road   |
| 68 SALTERFEN ROAD                  | Resurface road   |
| 69 VIEWFORTH ROAD                  | Resurface road   |
| 70 WELLMERE ROAD                   | Resurface road   |
| 71 AZALEA AVENUE                   | Resurface Road   |
| 72 BAINBRIDGE HOLME ROAD           | Resurface Road   |
| 73 HILLSIDE                        | Resurface road   |
| 74 LARKFIELD ROAD                  | Resurface road   |
| 75 SEA VIEW ROAD                   | Resurface road   |
| 76 THORNHILL GARDENS NORTH BACK    | Resurface road   |
| 77 TUNSTALL VALE                   | Resurface road   |
| 78 WESTHEATH AVENUE                | Resurface road   |
| 185 B1522 STOCKTON ROAD            | Resurface road   |
| NORTH                              |                  |
| 79 A183 WHITBURN BENTS ROAD        | Resurface road   |
| 80 A183 WHITBURN BENTS ROAD        | Resurface road   |
| 81 B1291 SOUTHWICK ROAD            | Resurface road   |
| 82 B1291 THOMPSON ROAD             | Renew footway    |
| 83 C507 HYLTON CASTLE ROAD         | Resurface road   |
| 84 C508 NORTH HYLTON ROAD          | Resurface road   |
| 85 C510 SEA ROAD                   | Resurface road   |
| 86 ERNWILL AVENUE                  | Resurface road   |
| 87 LOWRY ROAD                      | Resurface road   |
| 88 RYDAL MOUNT                     | Resurface road   |
| 89 BRUNSWICK ROAD                  | Resurface road   |
| 90 KEITH SQUARE                    | Overlay footway  |
| 91 WATFORD CLOSE                   | Renew footway    |
| 92 BRIGHT STREET                   | Resurface road   |
| 93 HARTINGTON STREET               | Resurface road   |
| 94 EASTBOURNE SQUARE               | Resurface road   |
| 186 BROWNE ROAD                    | Reconstruct road |
| WASHINGTON                         |                  |
| 95 A182 WASHINGTON HIGHWAY         | Resurface road   |
| 96 A182 WASHINGTON HIGHWAY         | Resurface road   |
| 97 A182 HAVANNAH INTERCHANGE       | Resurface road   |
| 98 A195 NORTHUMBERLAND WAY         | Resurface road   |
| 99 B1288 SPRINGWELL ROAD           | Resurface road   |
| 100 C503 BIDDICK LANE              | Resurface road   |
|                                    |                  |