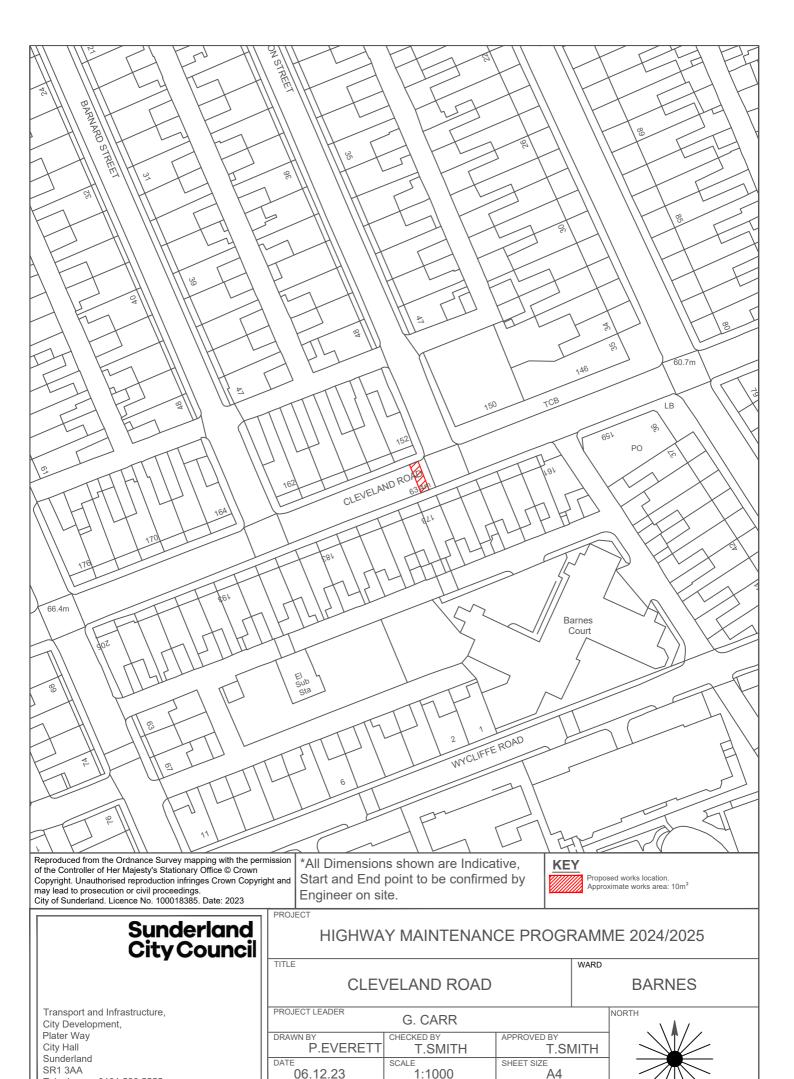

### **WEST** 122 B1405 PALLION NEW ROAD **123 BARNES VIEW** 124 CLEVELAND ROAD 125 ETTRICK GROVE 126 PLAINS ROAD 127 WEST ROAD 128 EDWIN STREET WEST BACK 129 FORDFIELD ROAD 130 FORDFIELD ROAD 131 WILFRED STREET EAST BACK 132 WESTMOOR ROAD 133 BROCKENHURST DRIVE **134 GRINDON LANE** 135 SEVENOAKS DRIVE 136 TANFIELD ROAD 137 TELFORD ROAD 138 HARPERLEY DRIVE **139 DIPTON GARDENS** 140 DURHAM TERRACE 141 LONDONDERRY STREET 142 QUARRY ROAD **143 RUTLAND AVENUE** 144 SILKSWORTH LANE 145 CHURCH STREET 146 PARKHURST ROAD / **PORTSMOUTH ROAD** 147 PENNYWELL ROAD 148 HILLVIEW 149 PARK LEA 150 COMMERCIAL ROAD 156 A183 SPRINGWELL ROAD 157 B1405 TOLL BAR ROAD/ **B1405 LEECHMERE ROAD RBT** 158 C511 HYLTON ROAD 159 C512 KAYLL ROAD 180 COLCHESTER TERRACE 181 FRONT ROAD 184 BEXLEY STREET EAST BACK