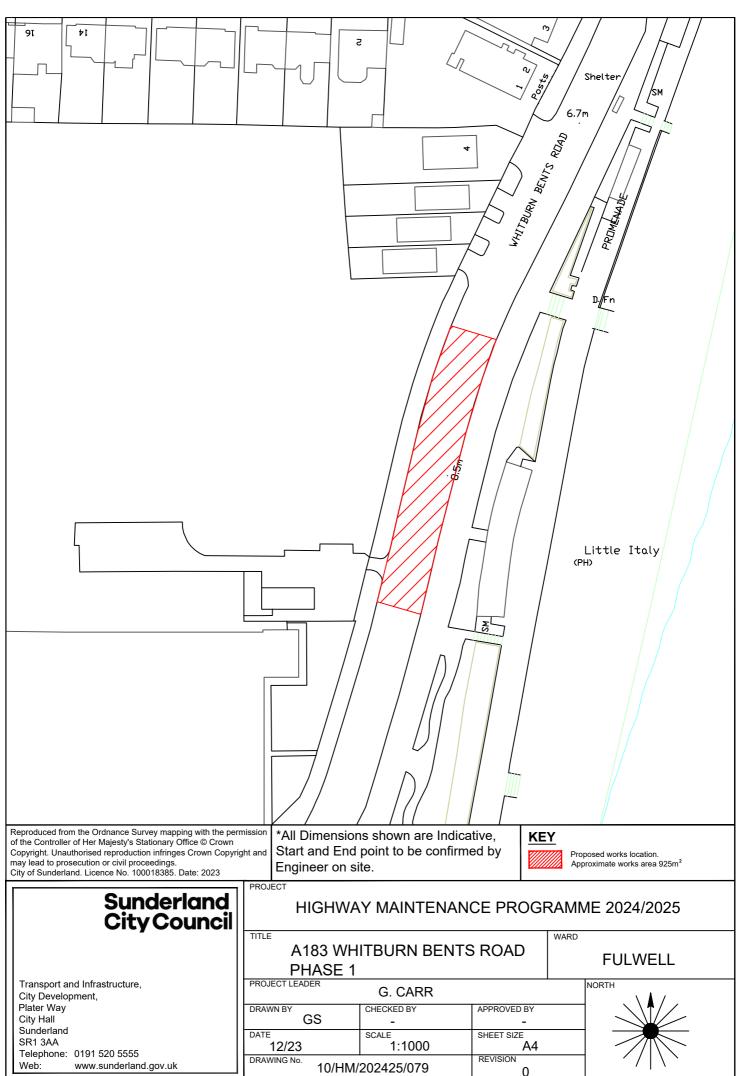

## WASHINGTON MAINTENANCE SCHEMES 2024 - 2025

Telephone: 0191 520 5555

www.sunderland.gov.uk

DRAWING No.

10/HM/202425/095

# Sunderland City Council

Transport and Infrastructure, City Development, Plater Way City Hall Sunderland SR1 3AA

Telephone: 0191 520 5555 Web: www.sunderland.gov.uk

| A182 SLIP ROAD TO BONEMILL LANE |            |             | WASHINGTON EAST |  |
|---------------------------------|------------|-------------|-----------------|--|
| PROJECT LEADER G. CARR          |            | NORTH /     |                 |  |
| DRAWN BY                        | CHECKED BY | APPROVED BY |                 |  |