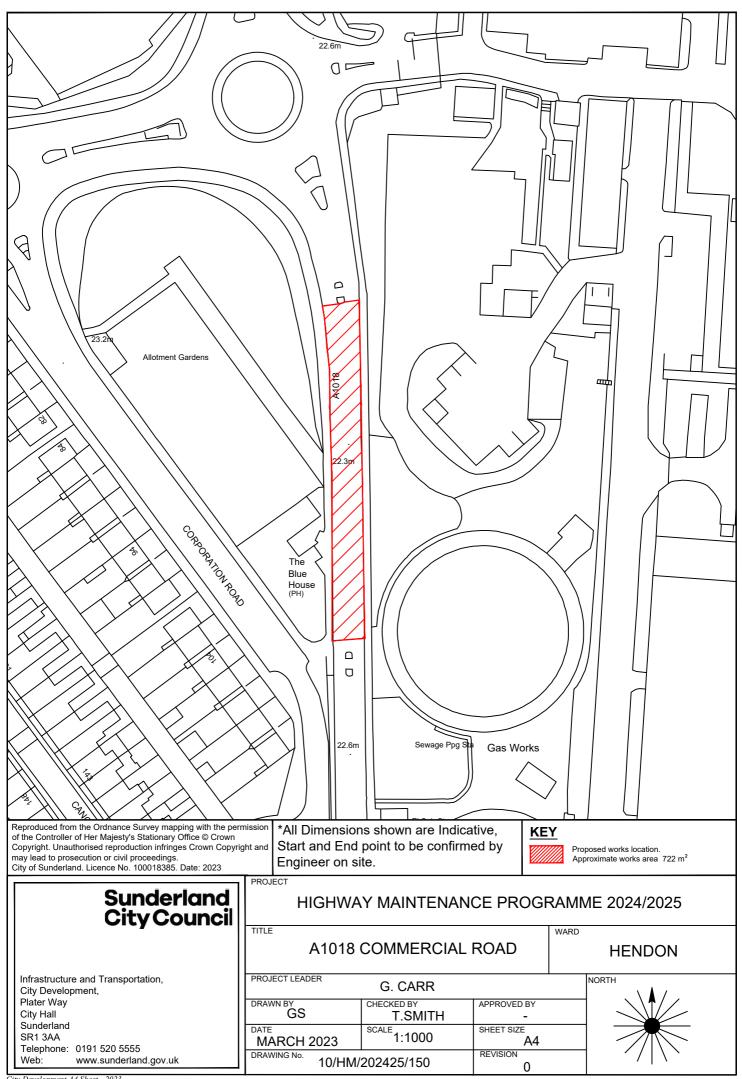

# HIGHWAY MAINTENANCE PROGRAMME 2024/2025

**HETTON COLLIERY LANE** PROJECT LEADER G. CARR CHECKED BY DRAWN BY APPROVED BY GS SHEET SIZE SCALE 02/24 1:2000 A4 DRAWING No. REVISION 10/HM/202324/003

Proposed works location. Approximate works area1455m<sup>2</sup>