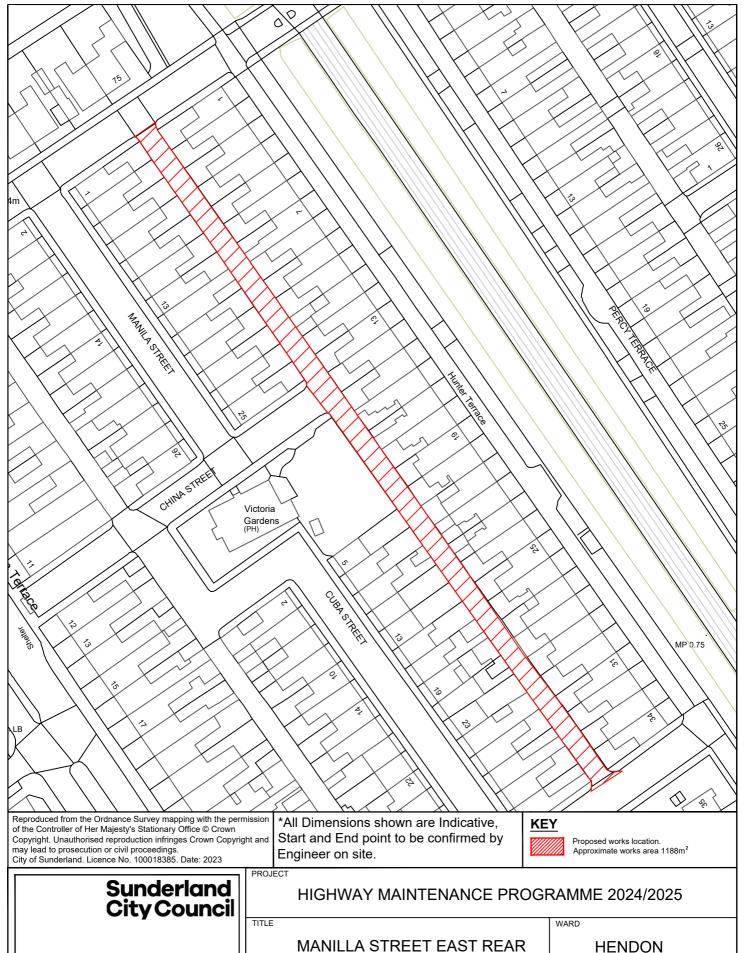

| Sc | he | m | 6 |
|----|----|---|---|
|    |    |   |   |

| Scheme                             |                  |
|------------------------------------|------------------|
| Number Street Name                 | Treatment        |
| 52 MANILLA STREET REAR EAST        | Resurface road   |
| 53 MATANZAS STREET                 | Resurface road   |
| 54 THE PROMENADE                   | Resurface road   |
| 55 STRATFORD AVENUE                | Resurface road   |
| 56 CHESTER TERRACE NORTH WEST BACK | Resurface road   |
| 57 CLIFFORD STREET                 | Resurface road   |
| 58 CLOSE STREET                    | Resurface road   |
| 59 HOWARTH STREET EAST BACK        | Resurface road   |
| 60 GRANVILLE STREET                | Resurface road   |
| 61 ROSSLYN TERRACE EAST            | Resurface road   |
| 62 WESTBURY STREET EAST BACK       | Resurface road   |
| 63 ATHOL GARDENS                   | Resurface Road   |
| 64 FEE TERRACE                     | Resurface Road   |
| 65 NORTH VIEW                      | Resurface road   |
| 66 RONALDSAY CLOSE                 | Resurface road   |
| 67 RYHOPE ROAD EAST BACK           | Resurface road   |
| 68 SALTERFEN ROAD                  | Resurface road   |
| 69 VIEWFORTH ROAD                  | Resurface road   |
| 70 WELLMERE ROAD                   | Resurface road   |
| 71 AZALEA AVENUE                   | Resurface Road   |
| 72 BAINBRIDGE HOLME ROAD           | Resurface Road   |
| 73 HILLSIDE                        | Resurface road   |
| 74 LARKFIELD ROAD                  | Resurface road   |
| 75 SEA VIEW ROAD                   | Resurface road   |
| 76 THORNHILL GARDENS NORTH BACK    | Resurface road   |
| 77 TUNSTALL VALE                   | Resurface road   |
| 78 WESTHEATH AVENUE                | Resurface road   |
| 185 B1522 STOCKTON ROAD            | Resurface road   |
| NORTH                              |                  |
| 79 A183 WHITBURN BENTS ROAD        | Resurface road   |
| 80 A183 WHITBURN BENTS ROAD        | Resurface road   |
| 81 B1291 SOUTHWICK ROAD            | Resurface road   |
| 82 B1291 THOMPSON ROAD             | Renew footway    |
| 83 C507 HYLTON CASTLE ROAD         | Resurface road   |
| 84 C508 NORTH HYLTON ROAD          | Resurface road   |
| 85 C510 SEA ROAD                   | Resurface road   |
| 86 ERNWILL AVENUE                  | Resurface road   |
| 87 LOWRY ROAD                      | Resurface road   |
| 88 RYDAL MOUNT                     | Resurface road   |
| 89 BRUNSWICK ROAD                  | Resurface road   |
| 90 KEITH SQUARE                    | Overlay footway  |
| 91 WATFORD CLOSE                   | Renew footway    |
| 92 BRIGHT STREET                   | Resurface road   |
| 93 HARTINGTON STREET               | Resurface road   |
| 94 EASTBOURNE SQUARE               | Resurface road   |
| 186 BROWNE ROAD                    | Reconstruct road |
| WASHINGTON                         |                  |
| 95 A182 WASHINGTON HIGHWAY         | Resurface road   |
| 96 A182 WASHINGTON HIGHWAY         | Resurface road   |
| 97 A182 HAVANNAH INTERCHANGE       | Resurface road   |
| 98 A195 NORTHUMBERLAND WAY         | Resurface road   |
| 99 B1288 SPRINGWELL ROAD           | Resurface road   |
| 100 C503 BIDDICK LANE              | Resurface road   |
|                                    |                  |

Telephone: 0191 520 5555
Web: www.sunderland.gov.uk

 MANILLA STREET EAST REAR
 HE

 PROJECT LEADER
 G. CARR

 DRAWN BY
 CHECKED BY
 APPROVED BY

 DATE
 SCALE
 SHEET SIZE

 1/24
 1:500
 A4

 DRAWING No.
 10/HM/202425/052
 REVISION