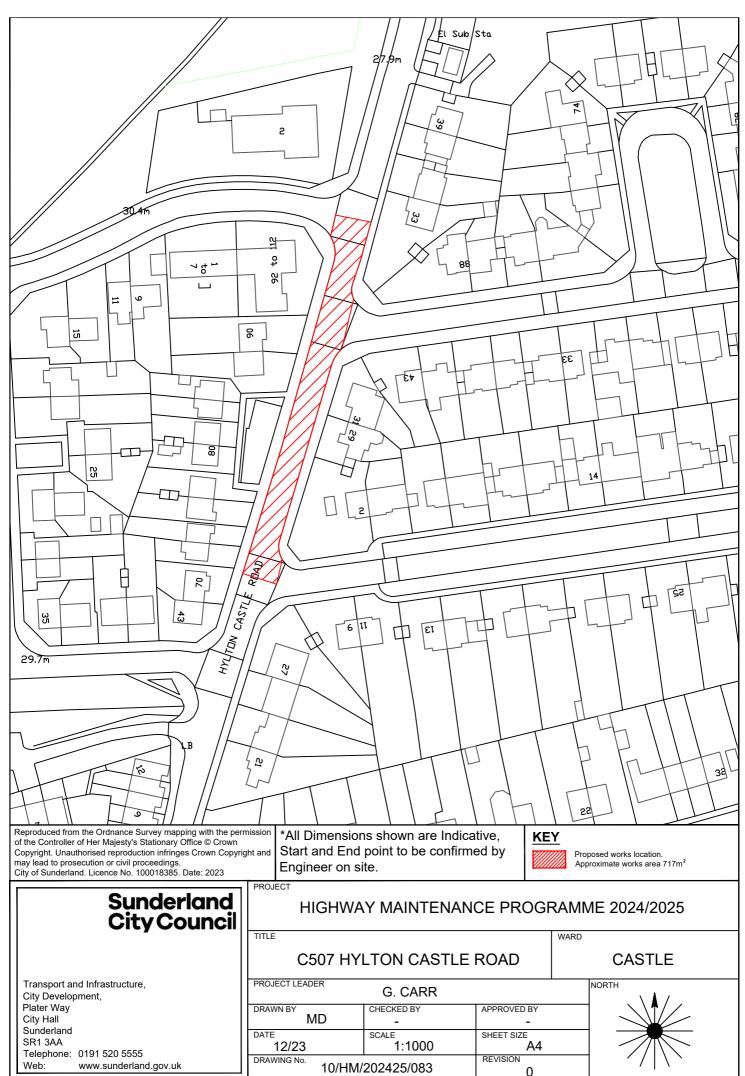

### HIGHWAY MAINTENANCE PROGRAMME 2024/2025

TITLE WARD **ERNWILL AVENUE CASTLE** PROJECT LEADER NORTH G. CARR CHECKED BY DRAWN BY APPROVED BY MD 1:2000 12/23 A4 DRAWING No. 10/HM/202425/086