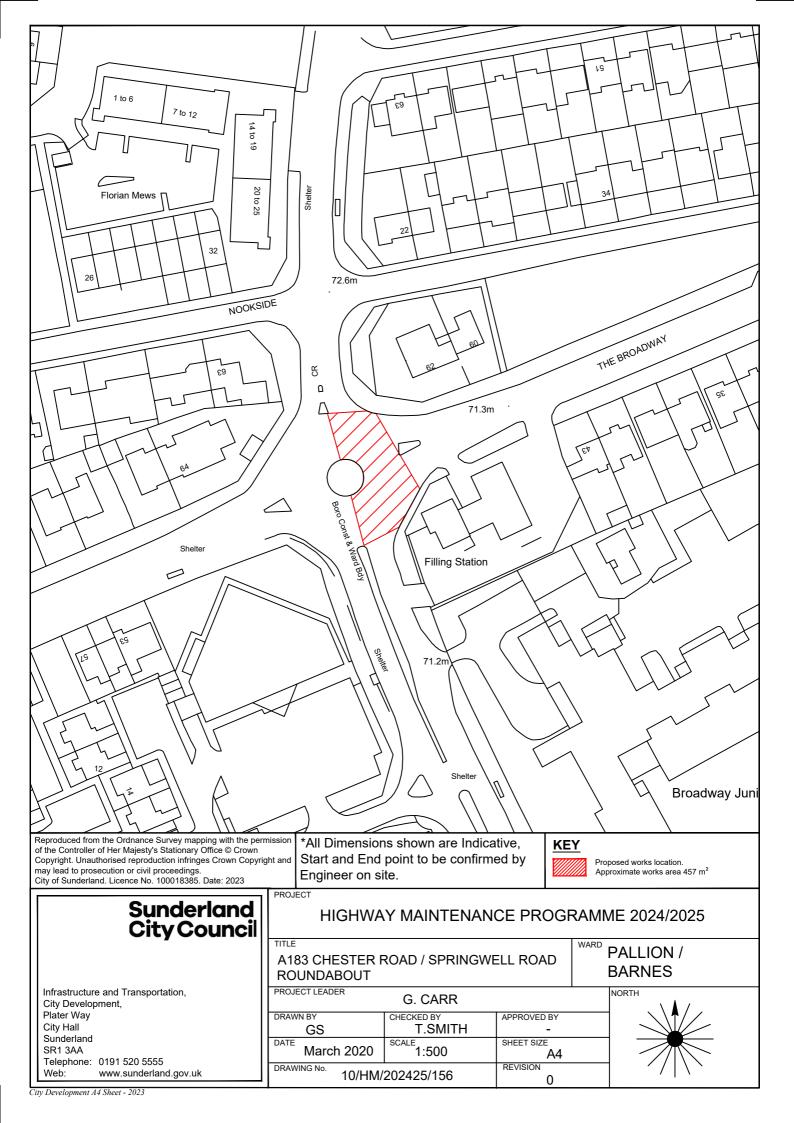

# Scheme

| Scheme |                                                      |                                |
|--------|------------------------------------------------------|--------------------------------|
| Number | Street Name                                          | Treatment                      |
| 152    | A182 HOUGHTON ROAD                                   | Footway overlay                |
| 153    | HOUGHTON ROAD EAST BACK (HOUGHTON ROAD REAR)         | Overlay footway                |
| 154    | A182 DAIRY LANE SLIP ROAD                            | Resurface road                 |
| 155    | A183 CHESTER ROAD                                    | Resurface footway              |
| 156    | A183 SPRINGWELL ROAD                                 | Resurface road                 |
| 157    | B1405 TOLL BAR ROAD/ B1405 LEECHMERE ROAD ROUNDABOUT | Resurface road                 |
| 158    | C511 HYLTON ROAD                                     | Resurface road                 |
| 159    | C512 KAYLL ROAD                                      | Resurface road                 |
| 160    | C524 ELEMORE LANE                                    | Overlay footway                |
| 161    | BLACK BOY ROAD                                       | Resurface road                 |
| 162    | BLIND LANE WALL                                      | Retaining wall design          |
| 163    | SALTERS LANE / HANGMANS LANE                         | Road resurfacing               |
| 164    | MARDALE STREET                                       | Reconstruct carriageway        |
| 165    | DUNDAS STREET                                        | Resurface road                 |
| 166    | MORELAND STREET                                      | Overlay footway                |
| 167    | FERRYBOAT LANE                                       | Resurface road                 |
| 168    | SWAN STREET                                          | Overlay footway                |
| 169    | SWAN STREET                                          | Overlay footway                |
| 170    | FOOTPATH WEST OF BRIDEKIRK                           | Footway overlay                |
| 171    | BYLAND COURT                                         | Resurface footway              |
| 172    | BYLAND CLOSE                                         | Resurface road                 |
| 173    | DANBY CLOSE                                          | Overlay footway                |
| 174    | EDDISON ROAD                                         | Resurface road and footway     |
| 175    | MOUNT LANE                                           | Resurface road                 |
| 176    | MOUNT LANE                                           | Road resurfacing               |
| 177    | BIRTLEY ROAD                                         | Reconstruct footway            |
| 178    | VIGO LANE                                            | Reconstruct footway            |
| 179    | PIPERSHAW                                            | Overlay footway                |
| 180    | COLCHESTER TERRACE                                   | Resurface road                 |
| 181    | FRONT ROAD                                           | Resurface road                 |
| 182    | MELDON ROAD                                          | Localised carriageway patching |
| 183    | PALMSTEAD ROAD                                       | Localised carriageway patching |
| 184    | BEXLEY STREET EAST BACK                              | Resurface road                 |
|        |                                                      |                                |