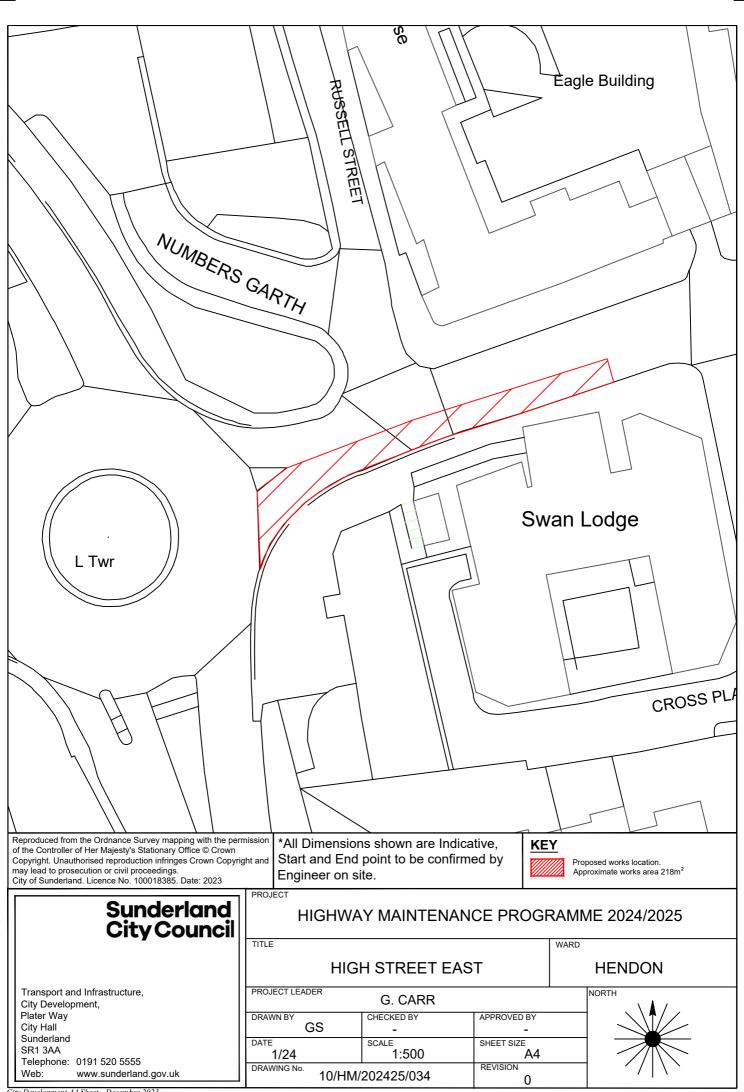

DRAWING No.

Telephone: 0191 520 5555 City Development A4 Sheet - December 2023

www.sunderland.gov.uk

SR1 3AA

SR1 3AA
Telephone: 0191 520 5555
Web: www.sunderland.gov.uk

CAIRO STREET EAST BACK

HENDON

PROJECT LEADER