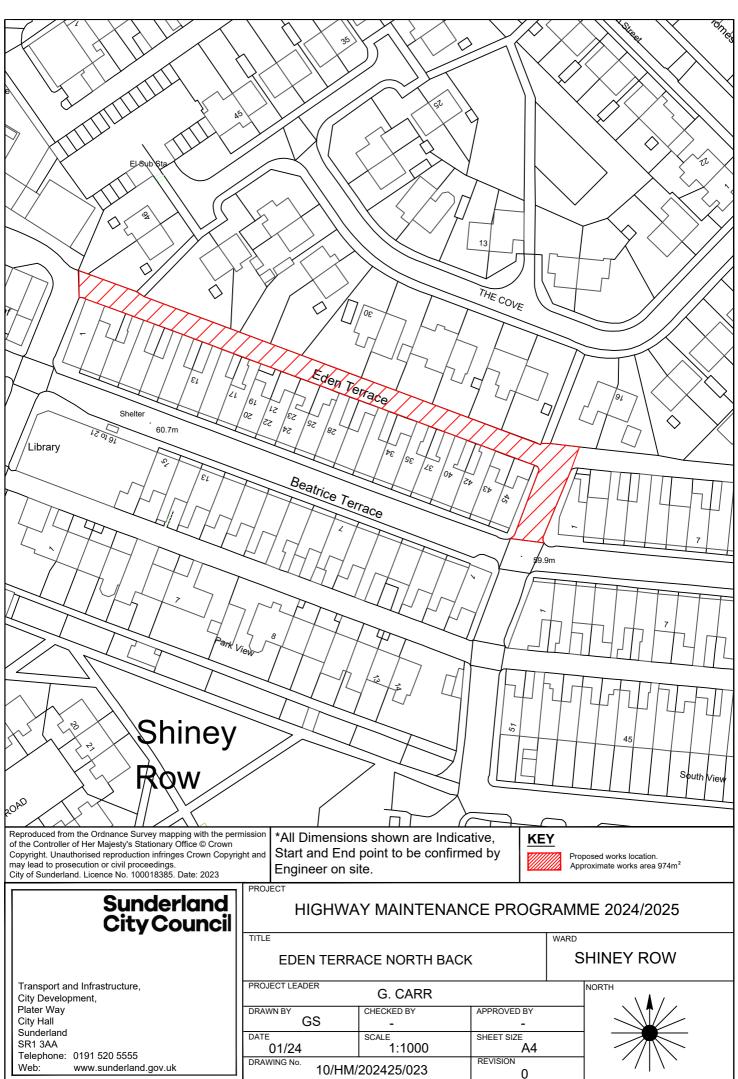

MOORSLEY ROAD (ENNERDALE JUNCTION) **HETTON** PROJECT LEADER G. CARR DRAWN BY CHECKED BY APPROVED BY J.E. T.SMITH. SHEET SIZE JANUARY 2023 1:500 DRAWING No. REVISION 10/HM/202425/016 0

Transport and Infrastructure, City Development, Plater Way City Hall Sunderland SR1 3AA