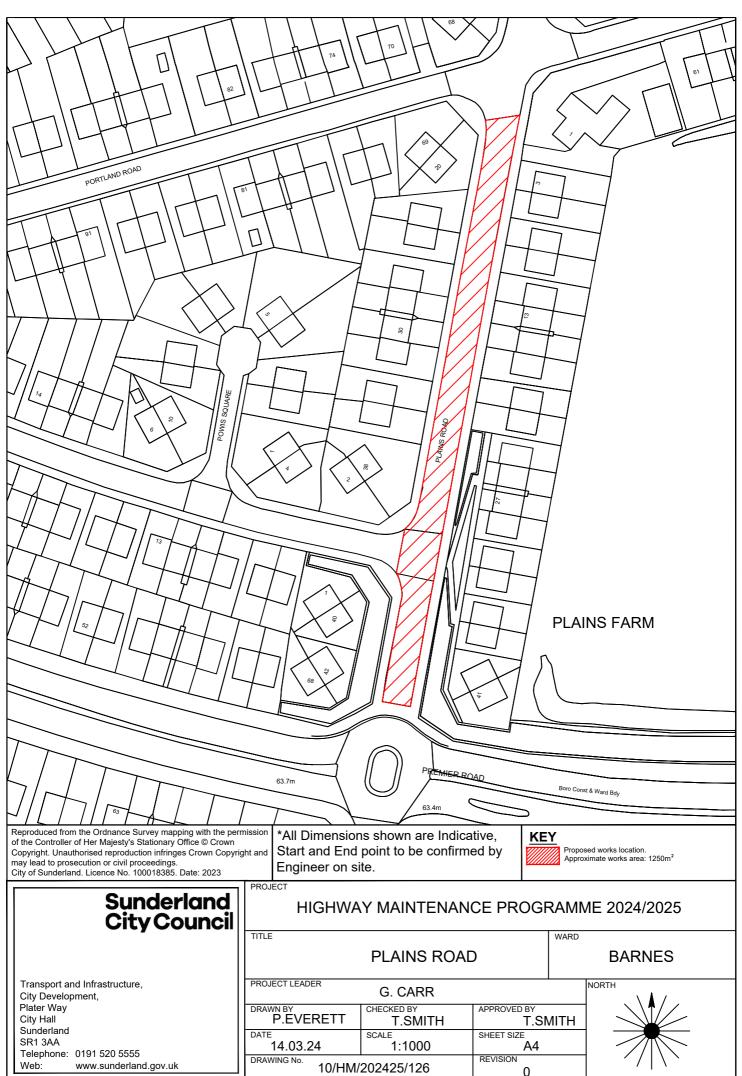

Transport and Infrastructure, City Development, Plater Way City Hall Sunderland SR1 3AA

Telephone: 0191 520 5555 Web: www.sunderland.gov.uk TITLE QUARRY ROAD NO.18 - NO.5/7

WARD

**SILKSWORTH** 

PROJECT LEADER G. CARR CHECKED BY DRAWN BY APPROVED BY P.EVERETT T.SMITH T.SMITH SHEET SIZE 1:500 01.12.23 REVISION DRAWING No. 10/HM/202425/142