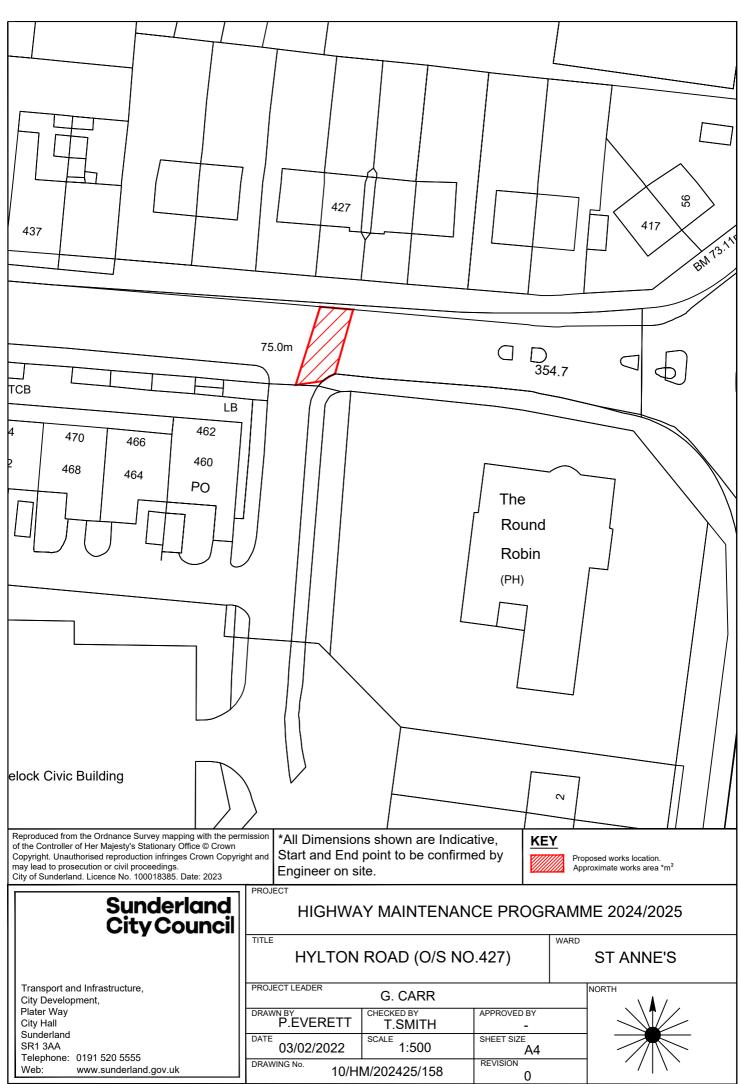

# HIGHWAY MAINTENANCE PROGRAMME 2024/2025

**HETTON COLLIERY LANE** PROJECT LEADER G. CARR CHECKED BY DRAWN BY APPROVED BY GS SHEET SIZE SCALE 02/24 1:2000 A4 DRAWING No. REVISION 10/HM/202324/003

Proposed works location. Approximate works area1455m<sup>2</sup>