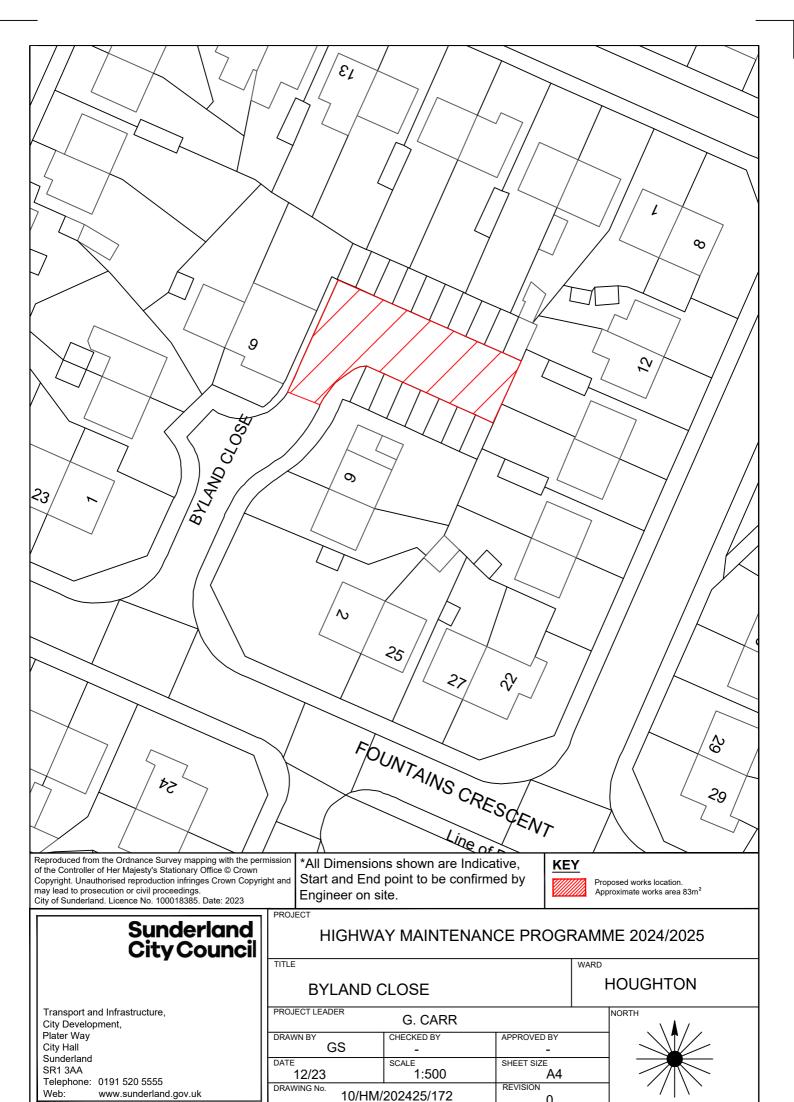

velopment, Plater Way

City Hall Sunderland SR13AA

Telephone: 0191 520 5555

www.sunderland.gov.uk

SWAN STREET PHASE 1 AND 2 **FOOTWAYS** 

WARD SOUTHWICK WARD

PROJECT LEADER G. CARR CHECKED BY APPROVED BY DRAWN BY M.D. T.S. P.E. SHEET SIZE SCALE DATE 25/01/2023 1:2000 A4 DRAWING No. REVISION 10/HM/202425/168-9





Approximate works area 833 m<sup>2</sup>

\*All Dimensions shown are Indicative. Start and End point to be confirmed by Engineer on site.

Reproduced from the Ordnance Survey mapping with the permission of the Controller of Her Majesty's Stationary Office © Crown Copyright. Unauthorised reproduction infringes Crown Copyright and may lead to prosecution or civil proceedings. City of Sunderland. Licence No. 100018385. Date: 2020





City Development A4 Sheet - December 2023



City Development A4 Sheet - December 2023







10/HM/202425/175

# Sunderland City Council

Infrastructure and Transportation, City Development,

Plater Way City Hall Sunderland SR13AA

Telephone: 0191 520 5555 Web: www.sunderland.gov.uk

#### HIGHWAY MAINTENANCE PROGRAMME 2024/2025

TITLE **MOUNT LANE** WASHINGTON WEST PROJECT LEADER G. CARR CHECKED BY DRAWN BY APPROVED BY GS T.SMITH 1:2000 SHEET SIZE 01/2022 REVISION DRAWING No.

0



Copyright. Unauthorised reproduction infringes Crown Copyright and may lead to prosecution or civil proceedings. City of Sunderland. Licence No. 100018385. Date: 2023

Start and End point to be confirmed by Engineer on site.



Proposed works location. Approximate works area 946 m²

## Sunderland City Council

Infrastructure and Transportation, City Dev