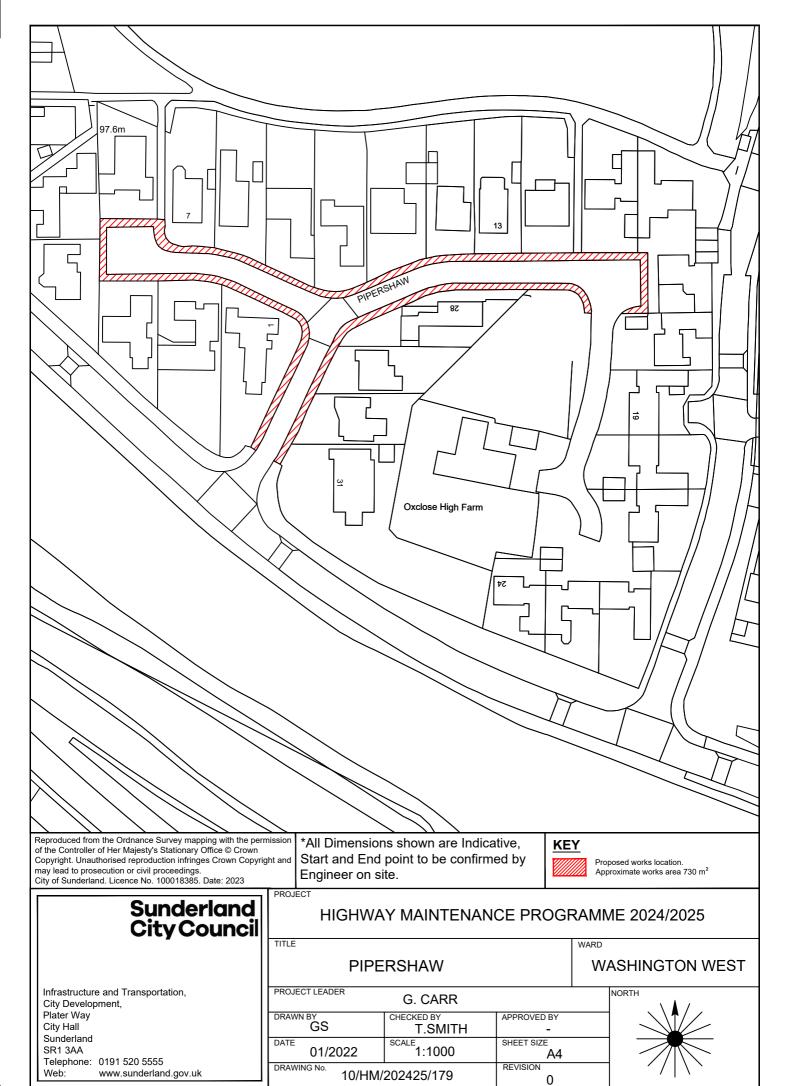

### HIGHWAY MAINTENANCE PROGRAMME 2024/2025

VIGO LANE/OFFICE ROW - FOOTWAY
WASHINGTON

WASHINGTON SOUTH

NORTH

PROJECT LEADER G. CARR CHECKED BY DRAWN BY APPROVED BY JT T. SMITH SCALE SHEET SIZE 1:1000 JÄNUARY 2023 A4 DRAWING No. REVISION 10/HM/202425/178 0