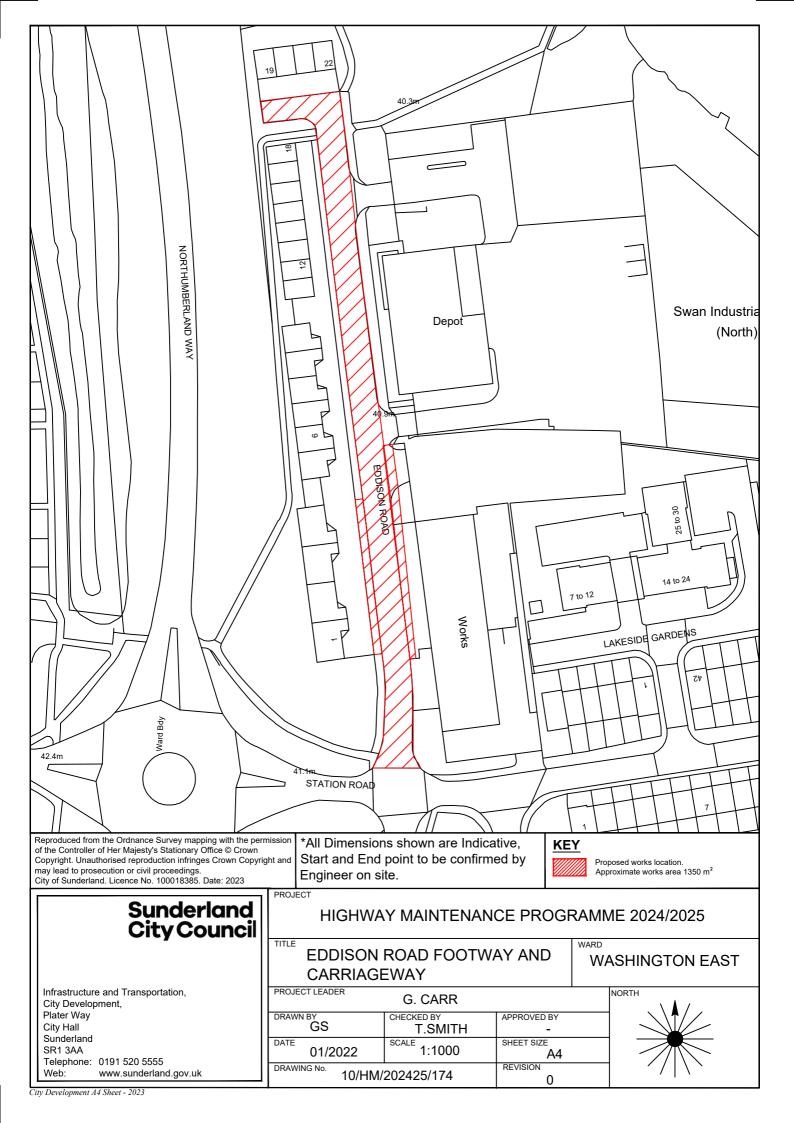

3AA

Telephone: 0191 520 5555

www.sunderland.gov.uk

SWAN STREET PHASE 1 AND 2 **FOOTWAYS** 

WARD SOUTHWICK WARD

PROJECT LEADER G. CARR CHECKED BY APPROVED BY DRAWN BY M.D. T.S. P.E. SHEET SIZE SCALE DATE 25/01/2023 1:2000 A4 DRAWING No. REVISION 10/HM/202425/168-9





Approximate works area 833 m<sup>2</sup>

\*All Dimensions shown are Indicative. Start and End point to be confirmed by Engineer on site.

Reproduced from the Ordnance Survey mapping with the permission of the Controller of Her Majesty's Stationary Office © Crown Copyright. Unauthorised reproduction infringes Crown Copyright and may lead to prosecution or civil proceedings. City of Sunderland. Licence No. 100018385. Date: 2020





City Development A4 Sheet - December 2023



City Development A4 Sheet - December 2023







10/HM/202425/175

# Sunderland City Council

Infrastructure and Transportation, City Development,

Plater Way City Hall Sunderland SR13AA

Telephone: 0191 520 5555 Web: www.sunderland.gov.uk

#### HIGHWAY MAINTENANCE PROGRAMME 2024/2025

TITLE **MOUNT LANE** WASHINGTON WEST PROJECT LEADER G. CARR CHECKED BY DRAWN BY APPROVED BY GS T.SMITH 1:2000 SHEET SIZE 01/2022 REVISION DRAWING No.

0



Copyright. Unauthorised reproduction infringes Crown Copyright and may lead to prosecution or civil proceedings. City of Sunderland. Licence No. 100018385. Date: 2023

Start and End point to be confirmed by Engineer on site.



Proposed works location. Approximate works area 946 m²

## Sunderland City Council

Infrastructure and Transportation, City Development, Plater Way

City Hall Sunderland SR13