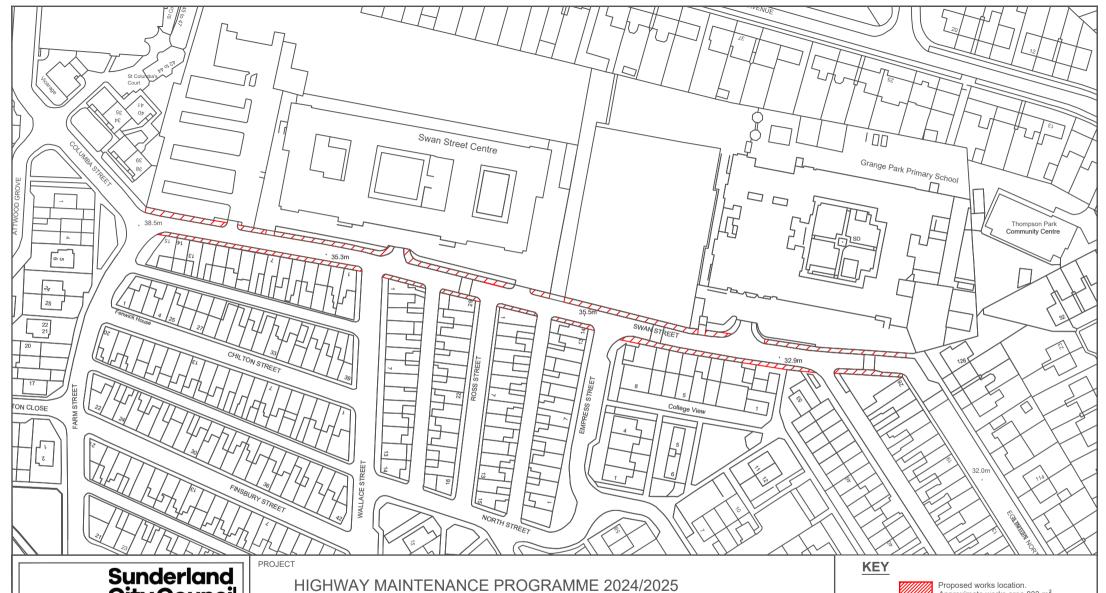

lopment, Plater Way

Plater Way City Hall Sunderland SR1 3AA

Telephone: 0191 520 5555 Web: www.sunderland.gov.uk

### HIGHWAY MAINTENANCE PROGRAMME 2024/2025

**BLIND LANE FOOTWAY RETAINING HOUGHTON** WALL PROJECT LEADER NORTH G. CARR CHECKED BY DRAWN BY APPROVED BY ĠS T.SMITH SCALE 1:2000 SHEET SIZE 01/2022 REVISION DRAWING No. 10/HM/202425/162 0



City Development A4 Sheet - December 2023









Infrastructure and Transportation, City Development,

Plater Way City Hall Sunderland SR13AA

Telephone: 0191 520 5555 Web: www.sunderland.gov.uk PROJECT

### HIGHWAY MAINTENANCE PROGRAMME 2024/2025

RINGWAY / FERRYBOAT LANE **CASTLE** ROUNDABOUT PROJECT LEADER NORTH G. CARR CHECKED BY DRAWN BY APPROVED BY M. DUFFY T.SMITH SHEET SIZE 1:1000 13/12/2021 REVISION DRAWING No. 10/HM/202425/167 0



## Sunderland City Council

TITLE

Infrastructure and Transportation, City Development, Plater Way

City Hall Sunderland SR13AA

Telephone: 0191 520 5555

www.sunderland.gov.uk

SWAN STREET PHASE 1 AND 2 **FOOTWAYS** 

WARD SOUTHWICK WARD

PROJECT LEADER G. CARR CHECKED BY APPROVED BY DRAWN BY M.D. T.S. P.E. SHEET SIZE SCALE DATE 25/01/2023 1:2000 A4 DRAWING No. REVISION 10/HM/202425/168-9





Approximate works area 833 m<sup>2</sup>

\*All Dimensions shown are Indicative. Start and End point to be confirmed by Engineer on site.

Reproduced from the Ordnance Survey mapping with the permission of the Controller of Her Majesty's Stationary Office © Crown Copyright. Unauthorised reproduction infringes Crown Copyright and may lead to prosecution or civil proceedings. City of Sunderland. Lic