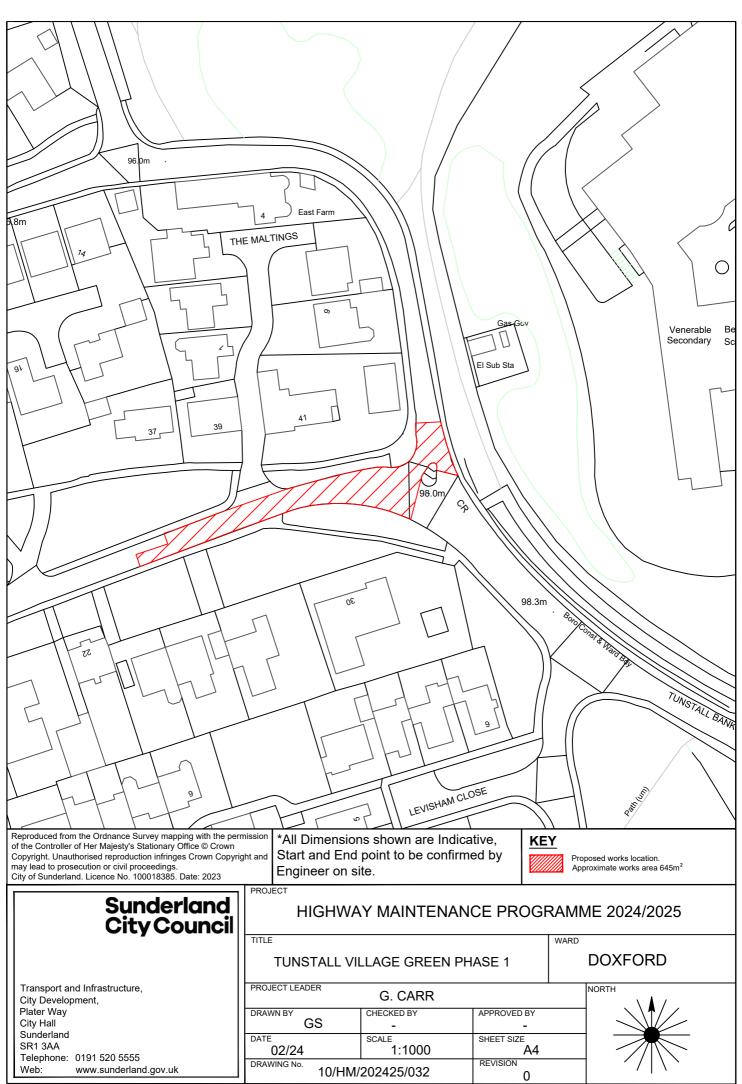

### **EAST** 28 A1018 SAINT NAZAIRE WAY **75 SEA VIEW ROAD** 29 STOCKTON ROAD 76 THORNHILL GARDENS NORTH BACK 30 DURHAM ROAD 77 TUNSTALL VALE 31 DOXFORD PARK WAY 78 WESTHEATH AVENUE 32 TUNSTALL VILLAGE GREEN 33 B1287 SEAHAM ROAD 186 B1522 STOCKTON ROAD 34 HIGH STREET EAST **182 MELDON ROAD** 35 CRAIGWELL DRIVE 185 BEXLEY STREET EAST BACK 36 ELSDONBURN ROAD 37 MERRINGTON CLOSE 38 MILL HILL ROAD 39 MOORSIDE ROAD **40 RACHEL CLOSE** 41 TREECONE CLOSE **42 AVON STREET** 43 BARBARA STREET 44 CAIRO STREET EAST BACK (PHASE 1) 45 CAIRO STREET EAST BACK (PHASE 2) 46 CROSS PLACE 47 CUBA STREET SOUTH BACK 48 HASTINGS STREET EAST BACK 49 HIGH STREET WEST REAR RIVER QUARTER - 144 50 HOLYROOD ROAD 51 LAWRENCE STREET 52 HUNTER TERRACE WEST BACK (MANILLA STREET REAR EAST) 53 MATANZAS STREET 54 HENDON BEACH ROAD 55 STRATFORD AVENUE 56 CHESTER TERRACE NORTH WEST BACK **57 CLIFFORD STREET** 58 CLOSE STREET 59 HOWARTH STREET EAST BACK 60 GRANVILLE STREET 61 CROFT AVENUE EAST BACK (ROSSLYN TERRACE EAST) **62 WESTBURY STREET EAST BACK 63 ATHOL GARDENS** 64 FEE TERRACE 65 NORTH VIEW 66 RONALDSAY CLOSE **67 RYHOPE ROAD EAST BACK 68 SALTERFEN ROAD** 69 VIEWFORTH ROAD 70 WELLMERE ROAD 71 AZALEA AVENUE 72 BAINBRIDGE HOLME ROAD 73 HILLSIDE 74 LARKFIELD ROAD