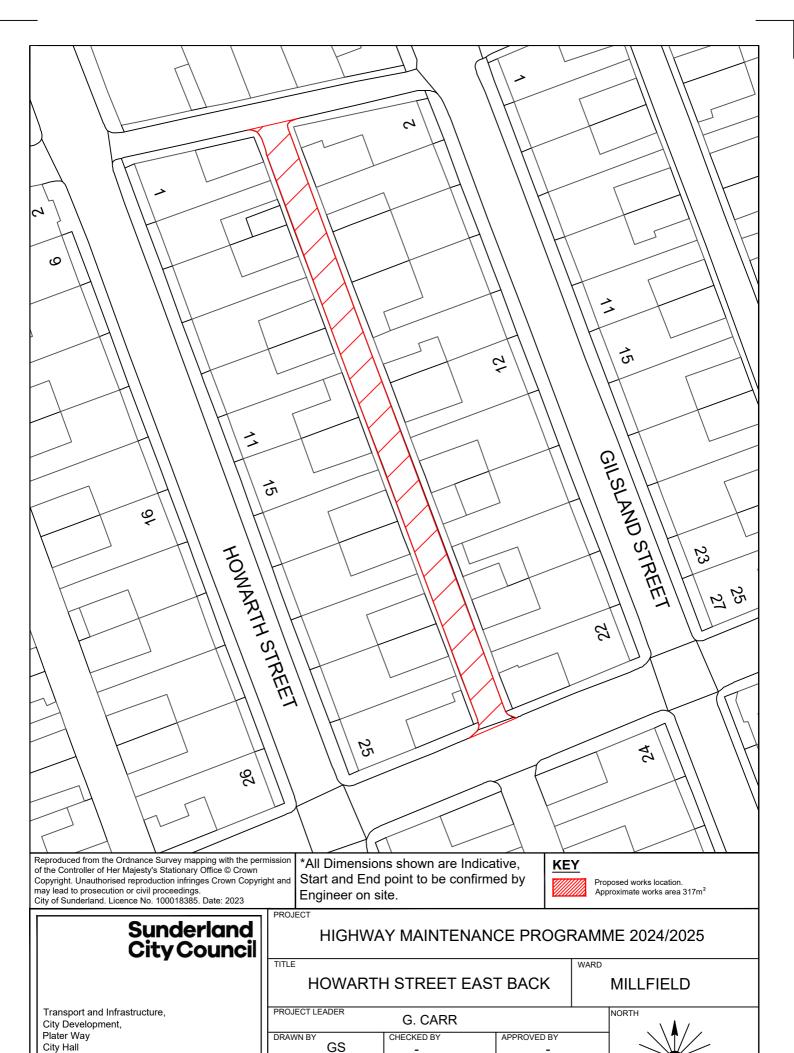

APPROVED BY
SHEET SIZE
A4

Telephone: 0191 520 5555
Web: www.sunderland.gov.uk

CLIFFORD STREET MILLFIELD

PROJECT LEADER

G. CARR

DRAWN BY
GS
CHECKED BY
DATE
1/24
1:500
A4

DRAWING No.
10/HM/202425/057

1-24