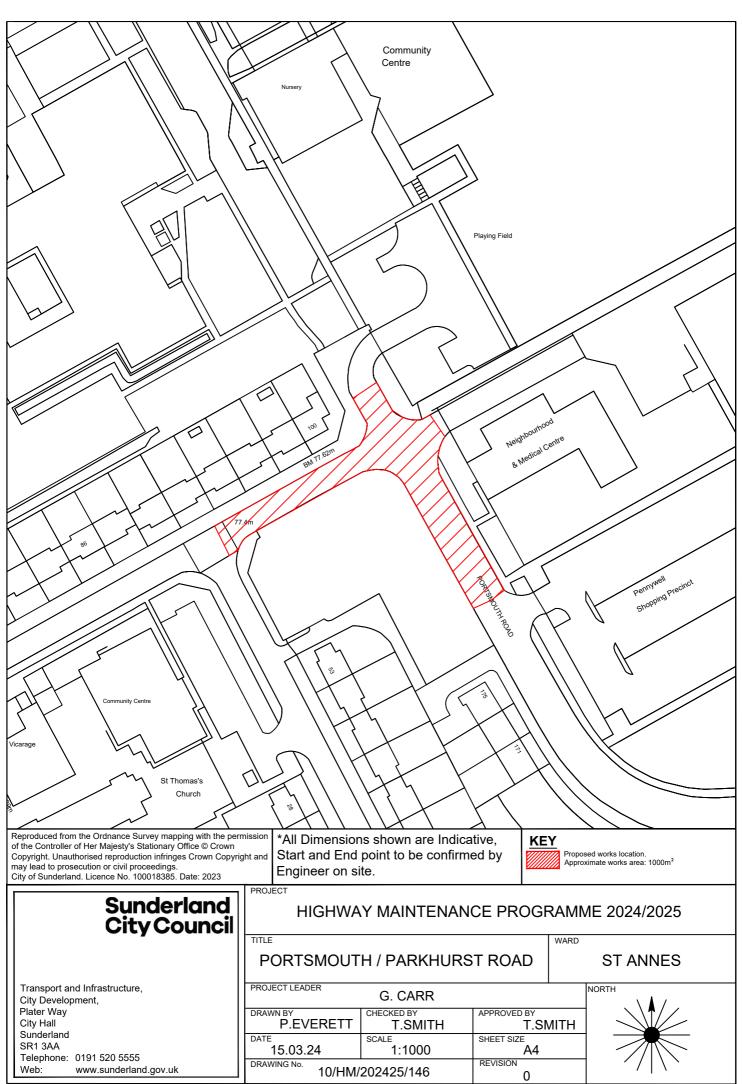

### **WEST** 122 B1405 PALLION NEW ROAD **123 BARNES VIEW** 124 CLEVELAND ROAD 125 ETTRICK GROVE 126 PLAINS ROAD 127 WEST ROAD 128 EDWIN STREET WEST BACK 129 FORDFIELD ROAD 130 FORDFIELD ROAD 131 WILFRED STREET EAST BACK 132 WESTMOOR ROAD 133 BROCKENHURST DRIVE **134 GRINDON LANE** 135 SEVENOAKS DRIVE 136 TANFIELD ROAD 137 TELFORD ROAD 138 HARPERLEY DRIVE **139 DIPTON GARDENS** 140 DURHAM TERRACE 141 LONDONDERRY STREET 142 QUARRY ROAD **143 RUTLAND AVENUE** 144 SILKSWORTH LANE 145 CHURCH STREET 146 PARKHURST ROAD / **PORTSMOUTH ROAD** 147 PENNYWELL ROAD 148 HILLVIEW 149 PARK LEA 150 COMMERCIAL ROAD 156 A183 SPRINGWELL ROAD 157 B1405 TOLL BAR ROAD/ **B1405 LEECHMERE ROAD RBT** 158 C511 HYLTON ROAD 159 C512 KAYLL ROAD 180 COLCHESTER TERRACE 181 FRONT ROAD 184 BEXLEY STREET EAST BACK