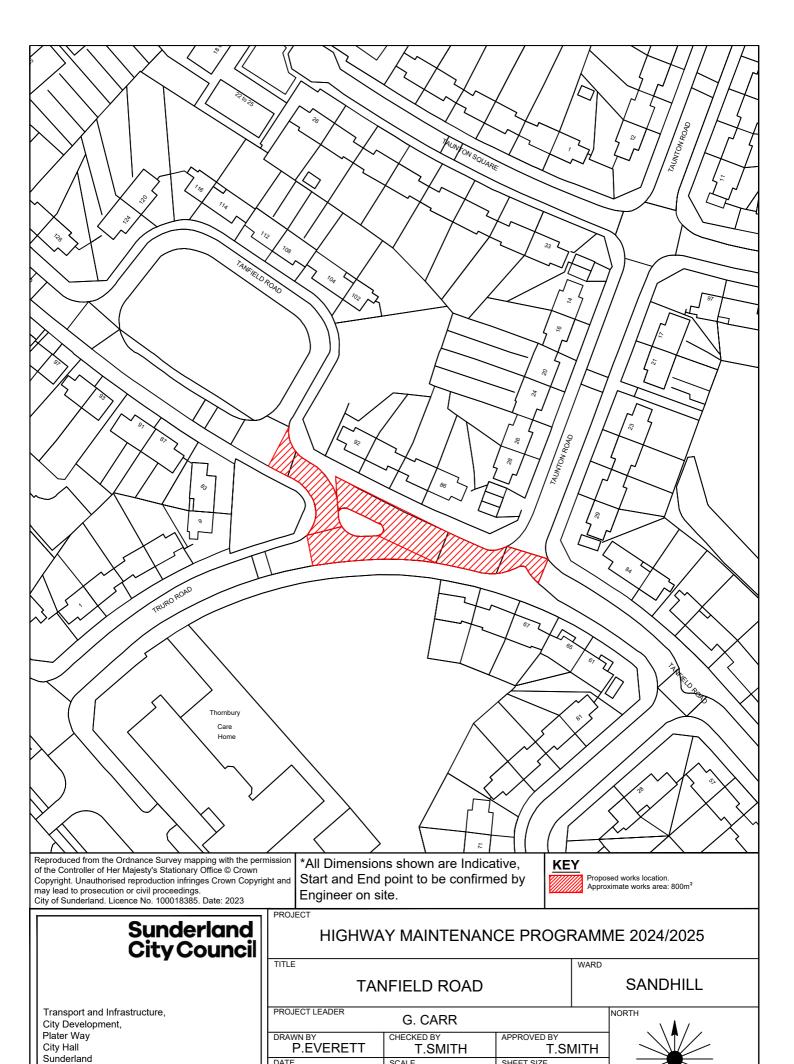

# Sunderland City Council

Transport and Infrastructure, City Development, Plater Way City Hall Sunderland SR1 3AA

Telephone: 0191 520 5555 Web: www.sunderland.gov.uk PROJECT

### HIGHWAY MAINTENANCE PROGRAMME 2024/2025

TITLE WARD PARK LEA ST CHADS PROJECT LEADER NORTH

G. CARR CHECKED BY APPROVED BY P.EVERETT T.SMITH T.SMITH SHEET SIZE 21.12.23 1:1000 REVISION DRAWING No. 10/HM/202425/149

Copyright. Unauthorised reproduction infringes Crown Copyright and may lead to prosecution or civil proceedings. City of Sunderland. Licence No. 100018385. Date: 2023

Start and End point to be confirmed by Engineer on site.