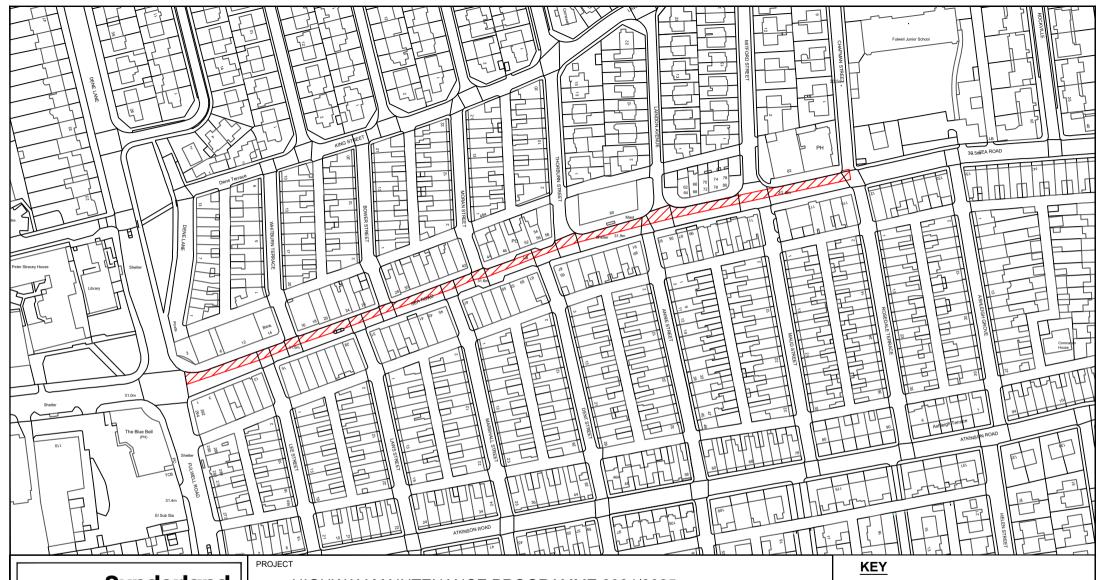

### HIGHWAY MAINTENANCE PROGRAMME 2024/2025

VIGO LANE/OFFICE ROW - FOOTWAY
WASHINGTON

WASHINGTON SOUTH

NORTH

PROJECT LEADER G. CARR CHECKED BY DRAWN BY APPROVED BY JT T. SMITH SCALE SHEET SIZE 1:1000 JÄNUARY 2023 A4 DRAWING No. REVISION 10/HM/202425/178 0