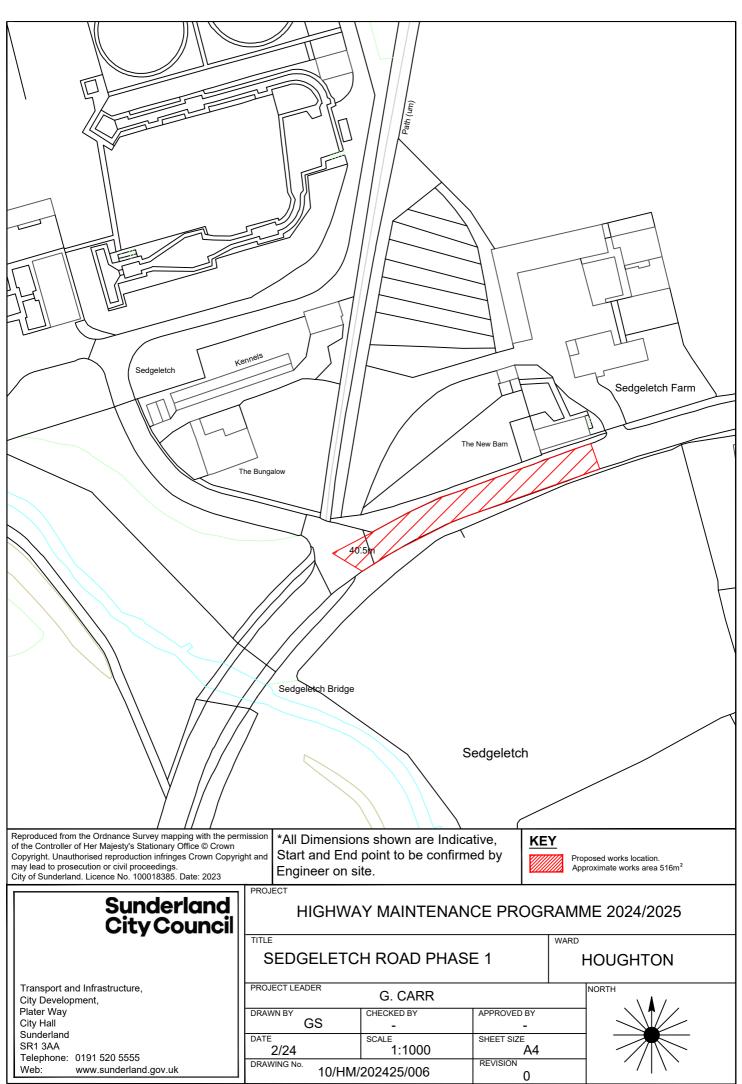

# Sunderland City Council

Highways Asset Management, Transport and Infrastructure, City Hall Plater Way Sunderland SR1 3AA

| Schomo           |                                                                            |                               |
|------------------|----------------------------------------------------------------------------|-------------------------------|
| Scheme<br>Number | Street Name                                                                | Treatment                     |
| COALFIELD        | Street Name                                                                | rreatment                     |
|                  | MILL TERRACE                                                               | Resurface road                |
|                  | 2 A182 NEWBOTTLE STREET                                                    | Resurface road                |
| _                | COLLIERY LANE                                                              | Resurface road                |
| _                | MARKET PLACE                                                               | Hard paving of verge          |
|                  | 5 BURDON LANE                                                              | Resurface road                |
| 6                | S SEDGELETCH ROAD                                                          | Resurface road                |
|                  | 7 BLACK BOY ROAD PHASE 3                                                   | Resurface road                |
|                  | REDBURN ROW                                                                | Resurface road                |
|                  | C523 PARK VIEW                                                             | Resurface road                |
| 10               | ) LAWNSWOOD                                                                | Resurface road                |
| 11               | LONGFELLOW STREET                                                          | Resurface road                |
| 12               | LOW DOWNS ROAD                                                             | Resurface road                |
| 13               | B BRICK GARTH SOUTH BACK                                                   | Resurface road                |
| 14               | GIRVEN TERRACE                                                             | Resurface road                |
| 15               | GRASMERE AVENUE                                                            | Resurface road                |
| 16               | 5 MOORSLEY ROAD                                                            | Localised patching            |
| 17               | PEMBERTON BANK                                                             | Reconstrct steps              |
| 18               | S SOUTH STREET                                                             | Resurface road                |
| 19               | WEAR STREET                                                                | Resurface footway             |
| 20               | BLIND LANE                                                                 | Resurface road                |
| 21               | LITTLEBURN CLOSE                                                           | Resurface road                |
| 22               | 2 MULBERRY WAY                                                             | Centre joint renewal          |
| 23               | B EDEN TERRACE NORTH BACK                                                  | Resurface road                |
| 24               | FENTON TERRACE                                                             | Resurface road                |
| 25               | FREEZEMOOR ROAD                                                            | Hard paving of verge          |
| 26               | FRONT STREET WEST (FRONT STREET)                                           | Footway overlay               |
| 27               | 7 RAINTON STREET                                                           | Footway overlay               |
| EAST             |                                                                            |                               |
| 28               | 3 A1018 SAINT NAZAIRE WAY                                                  | Resurface road                |
| 29               | A1018 STOCKTON ROAD                                                        | Resurface road                |
| 30               | A690 DURHAM ROAD                                                           | Resurface road                |
| _                | DOXFORD PARK WAY                                                           | Resurface road                |
| -                | ? TUNSTALL VILLAGE GREEN                                                   | Resurface road                |
|                  | B B1287 SEAHAM ROAD                                                        | Resurface footway             |
| _                | HIGH STREET EAST                                                           | Resurface road                |
|                  | 5 CRAIGWELL DRIVE                                                          | Resurface road                |
|                  | 5 ELSDONBURN ROAD                                                          | Resurface Road                |
|                  | MERRINGTON CLOSE                                                           | Resurface road                |
|                  | 3 MILL HILL ROAD - ST MATHEWS FOOTWAY / FOOTPATH                           | Overlay footpath              |
|                  | MOORSIDE ROAD                                                              | Resurface road                |
|                  | RACHEL CLOSE                                                               | Resurface road                |
|                  | TREECONE CLOSE                                                             | Resurface road                |
|                  | 2 AVON STREET                                                              | Resurface Road                |
| _                | B BARBARA STREET                                                           | Resurface Road                |
|                  | CAIRO STREET EAST BACK (phase 1)                                           | Resurface road                |
|                  | G CAIRO STREET EAST BACK (phase 2)                                         | Resurface road                |
|                  | C CROSS PLACE                                                              | Resurface road                |
|                  | CUBA STREET SOUTH BACK                                                     | Resurface road                |
|                  | B HASTINGS STREET EAST BACK<br>B HIGH STREET WEST REAR RIVER QUARTER - 144 | Resurface road Resurface road |
|                  | ) HOLYROOD ROAD                                                            | Resurface road                |
|                  | LAWRENCE STREET                                                            | Renew footway                 |
| 21               | L LAVVILLIVEL STILLT                                                       | nenew lootway                 |

### **COALFIELDS**

- 1 PHILADELPHIA LANE (MILLL TERRACE)
- 2 NEWBOTTLE STREET
- **3 COLLIERY LANE**
- **4 MARKET PLACE**
- **5 BURDON LANE**
- 6 SEDGELETCH ROAD
- 7 BLACK BOY ROAD
- 8 REDBURN ROW
- 9 BOG ROW (THE QUAY PARK VIEW)
- 10 LAWNSWOOD
- 11 LONGFELLOW STREET
- 12 LOW DOWNS ROAD
- 13 BRICK GARTH SOUTH BACK
- 14 GIRVEN TERRACE
- 15 GRASMERE AVENUE
- 16 MOORSLEY ROAD
- 17 HIGH STREET (PEMBERTON BANK)
- 18 SOUTH STREET
- 19 WEAR STREET
- 20 BLIND LANE
- 21 LITTLEBURN CLOSE
- 22 MULBERRY WAY
- 23 EDEN TERRACE NORTH BACK
- 24 FENTON TERRACE
- 25 FREEZEMOOR ROAD
- 26 FRONT STREET WEST (FRONT STREET)
- **27 RAINTON STREET**
- 152 A182 HOUGHTON ROAD
- 153 HOUGHTON ROAD EAST BACK (HOUGHTON ROAD REAR
- 154 UNNAMED ROAD LINKING HETTON ROAD AND LAKE ROAD
- 155 A183 CHESTER ROAD
- 161 BLACK BOY ROAD
- **162 BLIND LANE WALL**
- 163 SALTERS LANE (HANGMANS LANE)
- 164 MARDALE STREET
- **172 BYLAND CLOSE**