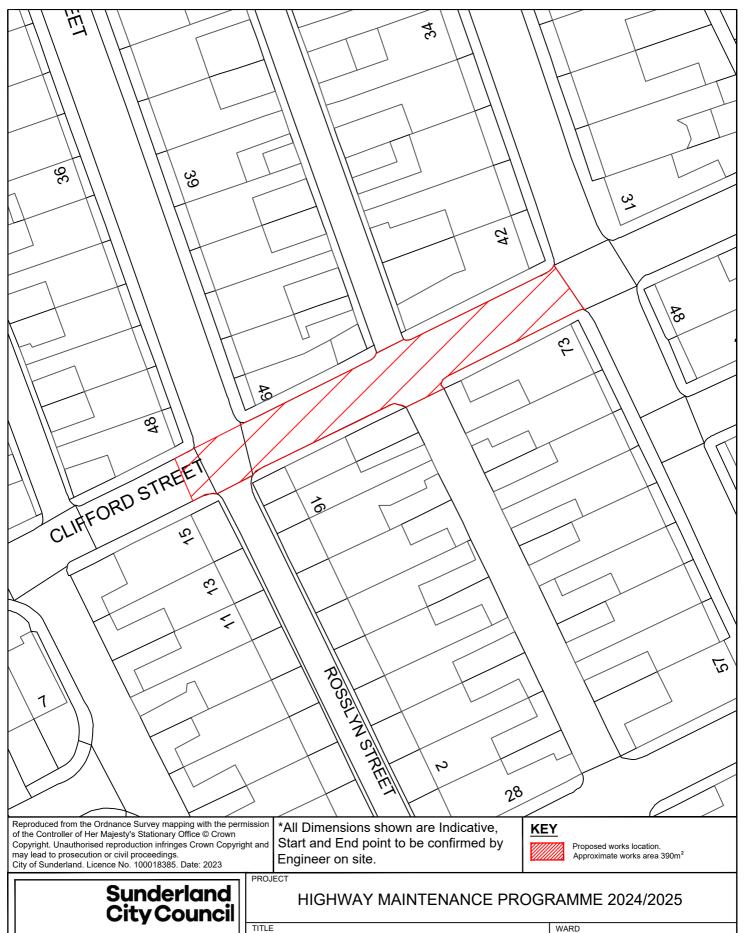

APPROVED BY
SHEET SIZE
A4

Telephone: 0191 520 5555
Web: www.sunderland.gov.uk

CLIFFORD STREET MILLFIELD

PROJECT LEADER

G. CARR

DRAWN BY
GS
CHECKED BY
DATE
1/24
1:500
A4

DRAWING No.
10/HM/202425/057

1-24