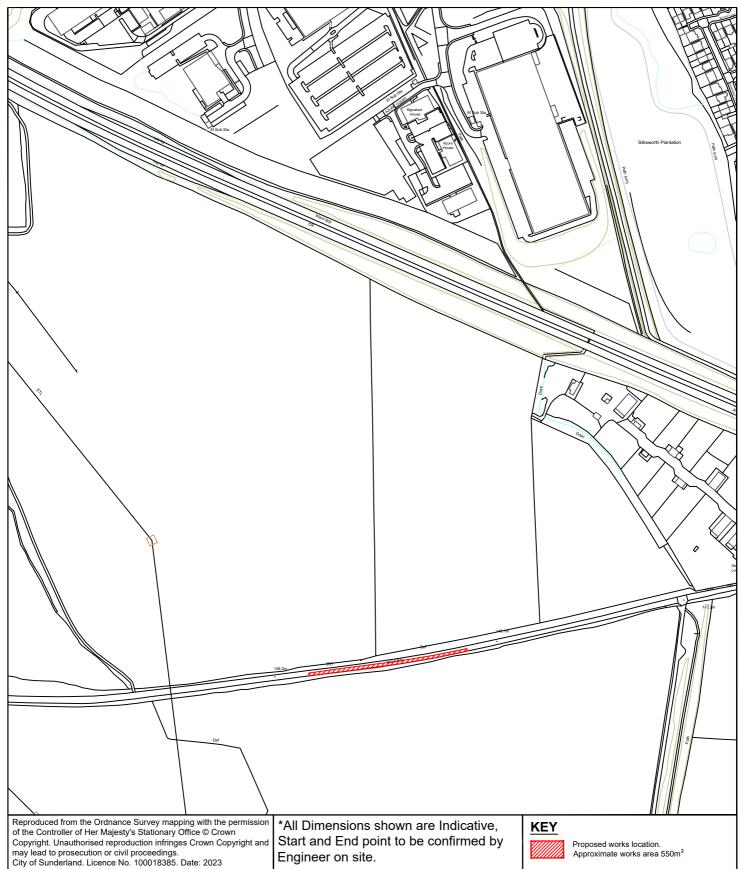

# Sunderland City Council

Highways Asset Management, Transport and Infrastructure, City Hall Plater Way Sunderland SR1 3AA

| Schomo           |                                                                            |                               |
|------------------|----------------------------------------------------------------------------|-------------------------------|
| Scheme<br>Number | Street Name                                                                | Treatment                     |
| COALFIELD        | Street Name                                                                | rreatment                     |
|                  | MILL TERRACE                                                               | Resurface road                |
|                  | 2 A182 NEWBOTTLE STREET                                                    | Resurface road                |
| _                | COLLIERY LANE                                                              | Resurface road                |
| _                | MARKET PLACE                                                               | Hard paving of verge          |
|                  | 5 BURDON LANE                                                              | Resurface road                |
| 6                | S SEDGELETCH ROAD                                                          | Resurface road                |
|                  | 7 BLACK BOY ROAD PHASE 3                                                   | Resurface road                |
|                  | REDBURN ROW                                                                | Resurface road                |
|                  | C523 PARK VIEW                                                             | Resurface road                |
| 10               | ) LAWNSWOOD                                                                | Resurface road                |
| 11               | LONGFELLOW STREET                                                          | Resurface road                |
| 12               | LOW DOWNS ROAD                                                             | Resurface road                |
| 13               | B BRICK GARTH SOUTH BACK                                                   | Resurface road                |
| 14               | GIRVEN TERRACE                                                             | Resurface road                |
| 15               | GRASMERE AVENUE                                                            | Resurface road                |
| 16               | 5 MOORSLEY ROAD                                                            | Localised patching            |
| 17               | PEMBERTON BANK                                                             | Reconstrct steps              |
| 18               | S SOUTH STREET                                                             | Resurface road                |
| 19               | WEAR STREET                                                                | Resurface footway             |
| 20               | BLIND LANE                                                                 | Resurface road                |
| 21               | LITTLEBURN CLOSE                                                           | Resurface road                |
| 22               | 2 MULBERRY WAY                                                             | Centre joint renewal          |
| 23               | B EDEN TERRACE NORTH BACK                                                  | Resurface road                |
| 24               | FENTON TERRACE                                                             | Resurface road                |
| 25               | FREEZEMOOR ROAD                                                            | Hard paving of verge          |
| 26               | FRONT STREET WEST (FRONT STREET)                                           | Footway overlay               |
| 27               | 7 RAINTON STREET                                                           | Footway overlay               |
| EAST             |                                                                            |                               |
| 28               | 3 A1018 SAINT NAZAIRE WAY                                                  | Resurface road                |
| 29               | A1018 STOCKTON ROAD                                                        | Resurface road                |
| 30               | A690 DURHAM ROAD                                                           | Resurface road                |
| _                | DOXFORD PARK WAY                                                           | Resurface road                |
| -                | ? TUNSTALL VILLAGE GREEN                                                   | Resurface road                |
|                  | B B1287 SEAHAM ROAD                                                        | Resurface footway             |
| _                | HIGH STREET EAST                                                           | Resurface road                |
|                  | 5 CRAIGWELL DRIVE                                                          | Resurface road                |
|                  | 5 ELSDONBURN ROAD                                                          | Resurface Road                |
|                  | MERRINGTON CLOSE                                                           | Resurface road                |
|                  | 3 MILL HILL ROAD - ST MATHEWS FOOTWAY / FOOTPATH                           | Overlay footpath              |
|                  | MOORSIDE ROAD                                                              | Resurface road                |
|                  | RACHEL CLOSE                                                               | Resurface road                |
|                  | TREECONE CLOSE                                                             | Resurface road                |
|                  | 2 AVON STREET                                                              | Resurface Road                |
| _                | B BARBARA STREET                                                           | Resurface Road                |
|                  | CAIRO STREET EAST BACK (phase 1)                                           | Resurface road                |
|                  | G CAIRO STREET EAST BACK (phase 2)                                         | Resurface road                |
|                  | C CROSS PLACE                                                              | Resurface road                |
|                  | CUBA STREET SOUTH BACK                                                     | Resurface road                |
|                  | B HASTINGS STREET EAST BACK<br>B HIGH STREET WEST REAR RIVER QUARTER - 144 | Resurface road Resurface road |
|                  | ) HOLYROOD ROAD                                                            | Resurface road                |
|                  | LAWRENCE STREET                                                            | Renew footway                 |
| 21               | L LAVVILLIVEL STILLT                                                       | nenew lootway                 |

### **COALFIELDS**

- 1 PHILADELPHIA LANE (MILLL TERRACE)
- 2 NEWBOTTLE STREET
- **3 COLLIERY LANE**
- **4 MARKET PLACE**
- **5 BURDON LANE**
- 6 SEDGELETCH ROAD
- 7 BLACK BOY ROAD
- 8 REDBURN ROW
- 9 BOG ROW (THE QUAY PARK VIEW)
- 10 LAWNSWOOD
- 11 LONGFELLOW STREET
- 12 LOW DOWNS ROAD
- 13 BRICK GARTH SOUTH BACK
- 14 GIRVEN TERRACE
- 15 GRASMERE AVENUE
- 16 MOORSLEY ROAD
- 17 HIGH STREET (PEMBERTON BANK)
- 18 SOUTH STREET
- 19 WEAR STREET
- 20 BLIND LANE
- 21 LITTLEBURN CLOSE
- 22 MULBERRY WAY
- 23 EDEN TERRACE NORTH BACK
- 24 FENTON TERRACE
- 25 FREEZEMOOR ROAD
- 26 FRONT STREET WEST (FRONT STREET)
- **27 RAINTON STREET**
- 152 A182 HOUGHTON ROAD
- 153 HOUGHTON ROAD EAST BACK (HOUGHTON ROAD REAR
- 154 UNNAMED ROAD LINKING HETTON ROAD AND LAKE ROAD
- 155 A183 CHESTER ROAD
- 161 BLACK BOY ROAD
- **162 BLIND LANE WALL**
- 163 SALTERS LANE (HANGMANS LANE)
- 164 MARDALE STREET
- **172 BYLAND CLOSE**