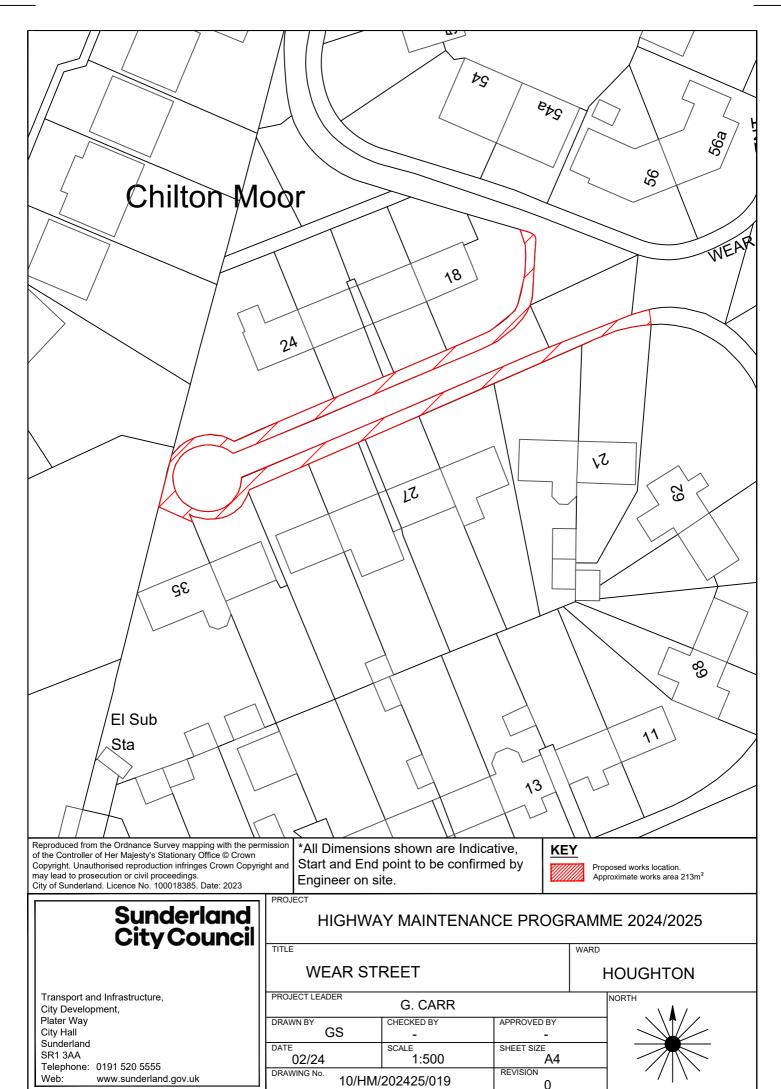

# HIGHWAY MAINTENANCE PROGRAMME 2024/2025

WARD

MULBERRY WAY CENTRE JOINT RENEWAL PROJECT LEADER G. CARR

CHECKED BY DRAWN BY APPROVED BY GS 1:4000 01/24 A4 DRAWING No. 10/HM/202425/022

**HOUGHTON** 

SHEET SIZE