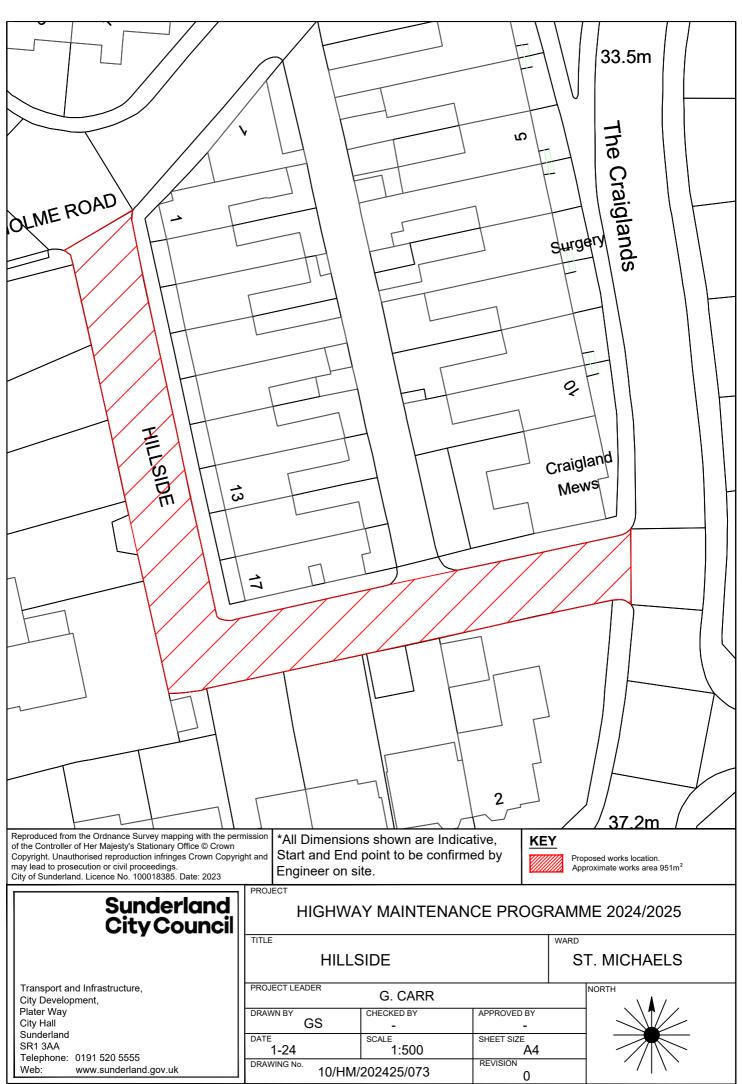

| Sc | he | m | 6 |
|----|----|---|---|
|    |    |   |   |

| Scheme                             |                  |
|------------------------------------|------------------|
| Number Street Name                 | Treatment        |
| 52 MANILLA STREET REAR EAST        | Resurface road   |
| 53 MATANZAS STREET                 | Resurface road   |
| 54 THE PROMENADE                   | Resurface road   |
| 55 STRATFORD AVENUE                | Resurface road   |
| 56 CHESTER TERRACE NORTH WEST BACK | Resurface road   |
| 57 CLIFFORD STREET                 | Resurface road   |
| 58 CLOSE STREET                    | Resurface road   |
| 59 HOWARTH STREET EAST BACK        | Resurface road   |
| 60 GRANVILLE STREET                | Resurface road   |
| 61 ROSSLYN TERRACE EAST            | Resurface road   |
| 62 WESTBURY STREET EAST BACK       | Resurface road   |
| 63 ATHOL GARDENS                   | Resurface Road   |
| 64 FEE TERRACE                     | Resurface Road   |
| 65 NORTH VIEW                      | Resurface road   |
| 66 RONALDSAY CLOSE                 | Resurface road   |
| 67 RYHOPE ROAD EAST BACK           | Resurface road   |
| 68 SALTERFEN ROAD                  | Resurface road   |
| 69 VIEWFORTH ROAD                  | Resurface road   |
| 70 WELLMERE ROAD                   | Resurface road   |
| 71 AZALEA AVENUE                   | Resurface Road   |
| 72 BAINBRIDGE HOLME ROAD           | Resurface Road   |
| 73 HILLSIDE                        | Resurface road   |
| 74 LARKFIELD ROAD                  | Resurface road   |
| 75 SEA VIEW ROAD                   | Resurface road   |
| 76 THORNHILL GARDENS NORTH BACK    | Resurface road   |
| 77 TUNSTALL VALE                   | Resurface road   |
| 78 WESTHEATH AVENUE                | Resurface road   |
| 185 B1522 STOCKTON ROAD            | Resurface road   |
| NORTH                              |                  |
| 79 A183 WHITBURN BENTS ROAD        | Resurface road   |
| 80 A183 WHITBURN BENTS ROAD        | Resurface road   |
| 81 B1291 SOUTHWICK ROAD            | Resurface road   |
| 82 B1291 THOMPSON ROAD             | Renew footway    |
| 83 C507 HYLTON CASTLE ROAD         | Resurface road   |
| 84 C508 NORTH HYLTON ROAD          | Resurface road   |
| 85 C510 SEA ROAD                   | Resurface road   |
| 86 ERNWILL AVENUE                  | Resurface road   |
| 87 LOWRY ROAD                      | Resurface road   |
| 88 RYDAL MOUNT                     | Resurface road   |
| 89 BRUNSWICK ROAD                  | Resurface road   |
| 90 KEITH SQUARE                    | Overlay footway  |
| 91 WATFORD CLOSE                   | Renew footway    |
| 92 BRIGHT STREET                   | Resurface road   |
| 93 HARTINGTON STREET               | Resurface road   |
| 94 EASTBOURNE SQUARE               | Resurface road   |
| 186 BROWNE ROAD                    | Reconstruct road |
| WASHINGTON                         |                  |
| 95 A182 WASHINGTON HIGHWAY         | Resurface road   |
| 96 A182 WASHINGTON HIGHWAY         | Resurface road   |
| 97 A182 HAVANNAH INTERCHANGE       | Resurface road   |
| 98 A195 NORTHUMBERLAND WAY         | Resurface road   |
| 99 B1288 SPRINGWELL ROAD           | Resurface road   |
| 100 C503 BIDDICK LANE              | Resurface road   |
|                                    |                  |