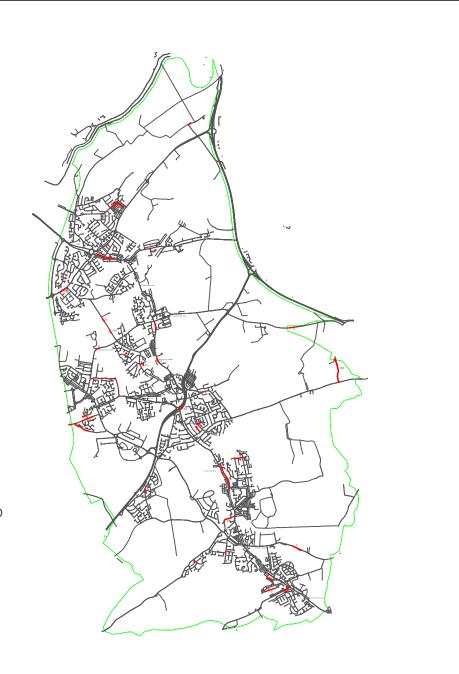

# COALFIELD MAINTENANCE SCHEMES 2024 -2025

### **COALFIELDS**

- 1 PHILADELPHIA LANE (MILLL TERRACE)
- 2 NEWBOTTLE STREET
- **3 COLLIERY LANE**
- **4 MARKET PLACE**
- **5 BURDON LANE**
- 6 SEDGELETCH ROAD
- 7 BLACK BOY ROAD
- 8 REDBURN ROW
- 9 BOG ROW (THE QUAY PARK VIEW)
- 10 LAWNSWOOD
- 11 LONGFELLOW STREET
- 12 LOW DOWNS ROAD
- 13 BRICK GARTH SOUTH BACK
- 14 GIRVEN TERRACE
- 15 GRASMERE AVENUE
- 16 MOORSLEY ROAD
- 17 HIGH STREET (PEMBERTON BANK)
- 18 SOUTH STREET
- 19 WEAR STREET
- 20 BLIND LANE
- 21 LITTLEBURN CLOSE
- 22 MULBERRY WAY
- 23 EDEN TERRACE NORTH BACK
- 24 FENTON TERRACE
- 25 FREEZEMOOR ROAD
- 26 FRONT STREET WEST (FRONT STREET)
- **27 RAINTON STREET**
- 152 A182 HOUGHTON ROAD
- 153 HOUGHTON ROAD EAST BACK (HOUGHTON ROAD REAR
- 154 UNNAMED ROAD LINKING HETTON ROAD AND LAKE ROAD
- 155 A183 CHESTER ROAD
- 161 BLACK BOY ROAD
- **162 BLIND LANE WALL**
- 163 SALTERS LANE (HANGMANS LANE)
- 164 MARDALE STREET
- **172 BYLAND CLOSE**