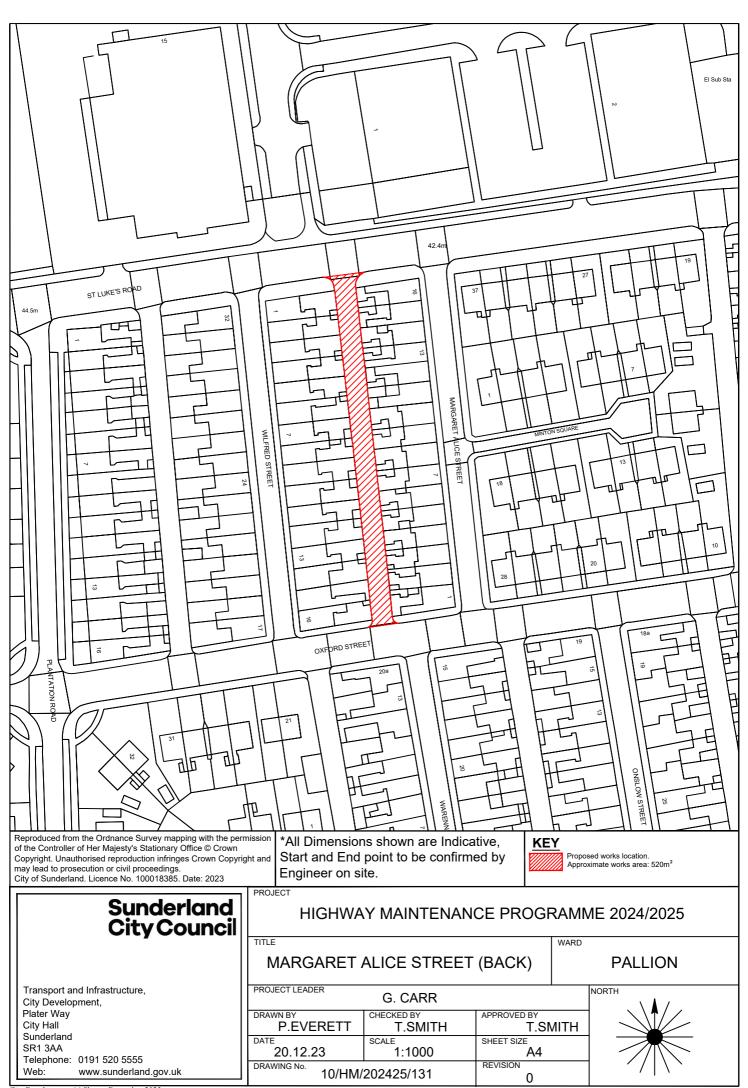

### **WEST** 122 B1405 PALLION NEW ROAD **123 BARNES VIEW** 124 CLEVELAND ROAD 125 ETTRICK GROVE 126 PLAINS ROAD 127 WEST ROAD 128 EDWIN STREET WEST BACK 129 FORDFIELD ROAD 130 FORDFIELD ROAD 131 WILFRED STREET EAST BACK 132 WESTMOOR ROAD 133 BROCKENHURST DRIVE **134 GRINDON LANE** 135 SEVENOAKS DRIVE 136 TANFIELD ROAD 137 TELFORD ROAD 138 HARPERLEY DRIVE **139 DIPTON GARDENS** 140 DURHAM TERRACE 141 LONDONDERRY STREET 142 QUARRY ROAD **143 RUTLAND AVENUE** 144 SILKSWORTH LANE 145 CHURCH STREET 146 PARKHURST ROAD / **PORTSMOUTH ROAD** 147 PENNYWELL ROAD 148 HILLVIEW 149 PARK LEA 150 COMMERCIAL ROAD 156 A183 SPRINGWELL ROAD 157 B1405 TOLL BAR ROAD/ **B1405 LEECHMERE ROAD RBT** 158 C511 HYLTON ROAD 159 C512 KAYLL ROAD 180 COLCHESTER TERRACE 181 FRONT ROAD 184 BEXLEY STREET EAST BACK