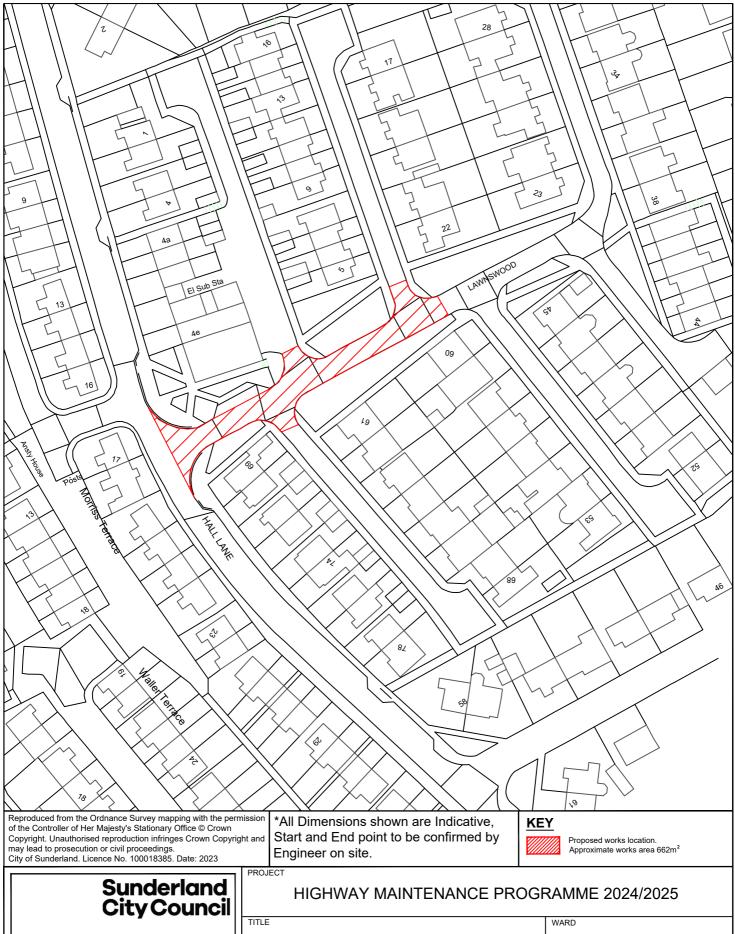

APPROVED BY

-

Transport and Infrastructure, City Development, Plater Way City Hall Sunderland SR1 3AA

Telephone: 0191 520 5555
Web: www.sunderland.gov.uk

LAWNSWOOD PHASE 1 COPT HILL

PROJECT LEADER NORTH

G. CARR

DRAWN BY GS CHECKED BY APPROVED BY CHECKED BY

Copyright. Unauthorised reproduction infringes Crown Copyright and may lead to prosecution or civil proceedings.
City of Sunderland. Licence No. 100018385. Date: 2023

Start and End point to be confirmed by Engineer on site.

Approximate works area 852m²