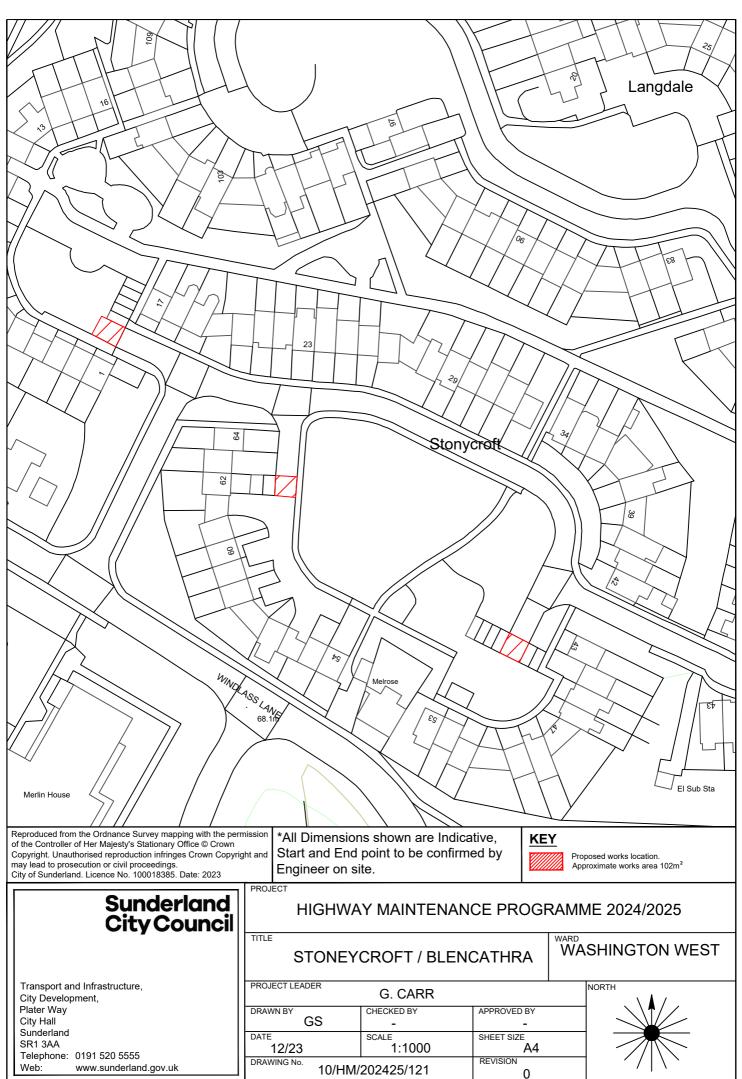

### Scheme

| Scheme | 2                                                     |                            |
|--------|-------------------------------------------------------|----------------------------|
| Numbe  | r Street Name                                         | Treatment                  |
|        | 101 FOOTPATH TO REAR OF BIDDICK VILLAGE CENTRE        | Resurface footway          |
|        | 102 CLEEVE COURT                                      | Resurface footway          |
|        | 103 STATION ROAD / JOHNSON TERRACE REAR               | Resurface road             |
|        | 104 TITCHFIELD ROAD                                   | Resurface road             |
|        | 105 WASHINGTON TOWN CENTRE / GALLERIES SOUTH JUNCTION | Resurface road             |
|        | 106 BONEMILL LANE                                     | Resurface road             |
|        | 107 NEW ROAD / BONEMILL LANE                          | Resurface footway          |
|        | 108 NEWRIGGS                                          | Reconstruct wall           |
|        | 109 WILDEN ROAD                                       | Resurface road             |
|        | 110 THE OVAL                                          | Resurface road             |
|        | 111 SPOUT LANE                                        | Localised machine patching |
|        | 112 SULGRAVE ROAD                                     | Resurface road             |
|        | 113 CASTLE ROAD / A182 ROUNDABOUT                     | Resurface road             |
|        | 114 CROWTHER ROAD                                     | Resurface road             |
|        | 115 OFFICE ROW NORTH BACK                             | Resurface road             |
|        | 116 TILLEY ROAD                                       | Resurface road             |
|        | 117 SEDLING ROAD                                      | Resurface road             |
|        | 118 VIGO LANE                                         | Resurface road             |
|        | 119 WINSTER                                           | Resurface road             |
|        | 120 CAMBRIDGE AVENUE SOUTH BACK                       | Reconstruct road           |
|        | 121 STONYCROFT                                        | Reconstruct road           |
| WEST   |                                                       |                            |
|        | 122 B1405 PALLION NEW ROAD                            | Resurface road             |
|        | 123 BARNES VIEW                                       | Resurface road             |
|        | 124 CLEVELAND ROAD                                    | Joint repair               |
|        | 125 ETTRICK GROVE                                     | Resurface road             |
|        | 126 PLAINS ROAD                                       | Resurface road             |
|        | 127 WEST HILL                                         | Resurface road             |
|        | 128 EDWIN STREET WEST BACK                            | Resurface road             |
|        | 129 FORDFIELD ROAD (HAVELOCK COURT - FORDHAM)         | Resurface road             |
|        | 130 FORDFIELD ROAD (PENN SQUARE - POLEBROOK)          | Resurface road             |
|        | 131 MARGARET ALICE STREET BACK                        | Resurface road             |
|        | 132 WESTMOOR ROAD                                     | Resurface road             |
|        | 133 BROCKENHURST DRIVE                                | Resurface road             |
|        | 134 GRINDON LANE                                      | Resurface road             |
|        | 135 SEVENOAKS DRIVE                                   | Resurface road             |
|        | 136 TANFIELD ROAD                                     | Resurface road             |
|        | 137 TELFORD ROAD                                      | Resurface road             |
|        | 138 HARPERLEY DRIVE                                   | Resurface road             |
|        | 139 DIPTON GARDENS                                    | Resurface road             |
|        | 140 DURHAM TERRACE                                    | Resurface road             |
|        | 141 LONDONDERRY STREET                                | Resurface road             |
|        | 142 QUARRY ROAD                                       | Resurface road             |
|        | 143 RUTLAND AVENUE                                    | Resurface road             |
|        | 144 SKI VIEW / SILKSWORTH LANE                        | Resurface road             |
|        | 145 CHURCH STREET                                     | Resurface road             |
|        | 146 PARKHURST ROAD / PORTSMOUTH ROAD                  | Resurface road             |
|        | 147 PENNYWELL ROAD                                    | Resurface road             |
|        | 148 HILLVIEW                                          | Resurface road             |
|        | 149 PARK LEA                                          | Resurface road             |
|        | 150 COMMERCIAL ROAD                                   | Resurface road             |
| CARRIF | D OVER                                                |                            |
| E      |                                                       |                            |