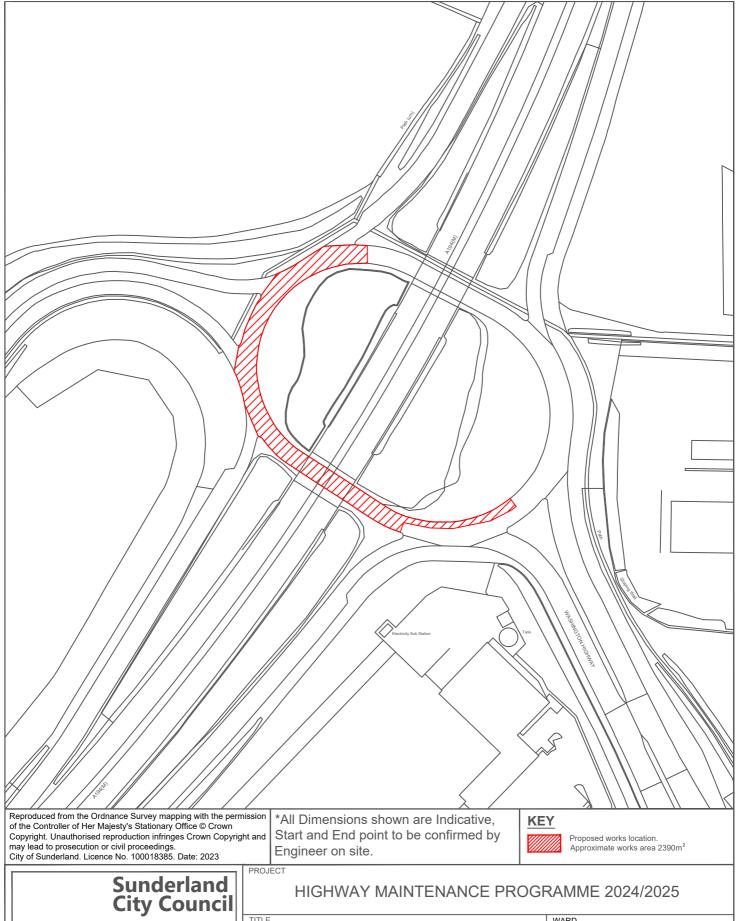

DRAWING No.

Telephone: 0191 520 5555 Web: www.sunderland.gov.uk

DRAWING No.

10/HM/202425/099

B1288 SPRINGWELL ROAD

WASHINGTON WEST

PROJECT LEADER

G. CARR