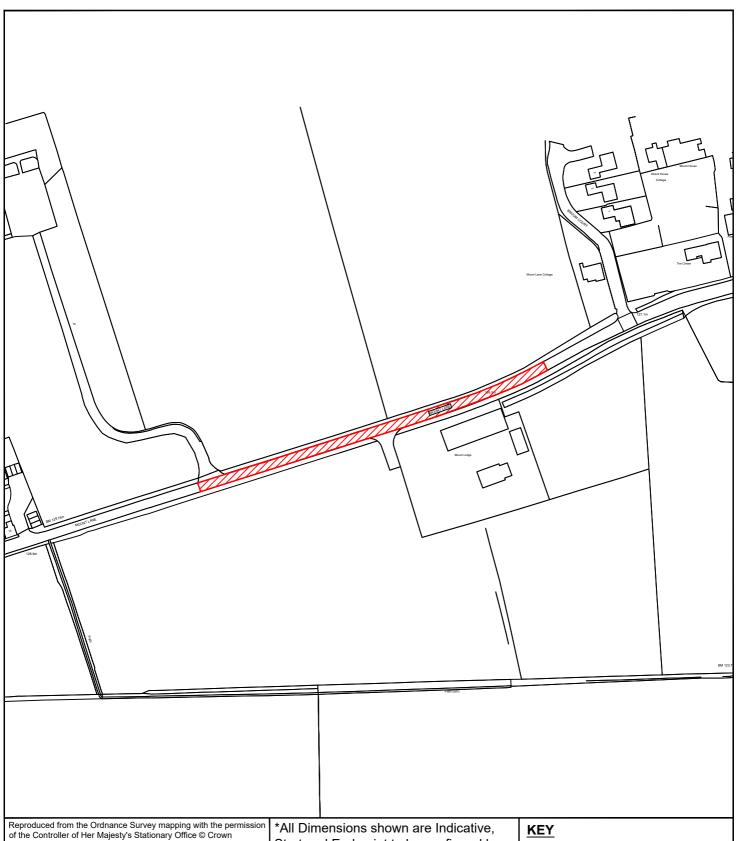

gineer on site.

Reproduced from the Ordnance Survey mapping with the permission of the Controller of Her Majesty's Stationary Office © Crown Copyright. Unauthorised reproduction infringes Crown Copyright and may lead to prosecution or civil proceedings. City of Sunderland. Licence No. 100018385. Date: 2020





City Development A4 Sheet - December 2023



City Development A4 Sheet - December 2023







10/HM/202425/175

# Sunderland City Council

Infrastructure and Transportation, City Development,

Plater Way City Hall Sunderland SR13AA

Telephone: 0191 520 5555 Web: www.sunderland.gov.uk

#### HIGHWAY MAINTENANCE PROGRAMME 2024/2025

TITLE **MOUNT LANE** WASHINGTON WEST PROJECT LEADER G. CARR CHECKED BY DRAWN BY APPROVED BY GS T.SMITH 1:2000 SHEET SIZE 01/2022 REVISION DRAWING No.

0



Copyright. Unauthorised reproduction infringes Crown Copyright and may lead to prosecution or civil proceedings. City of Sunderland. Licence No. 100018385. Date: 2023

Start and End point to be confirmed by Engineer on site.



Proposed works location. Approximate works area 946 m²

## Sunderland City Council

Infrastructure and Transportation, City Development, Plater Way

City Hall Sunderland SR13AA

Telephone: 0191 520 5555 www.sunderland.gov.uk Web:

PROJECT

#### HIGHWAY MAINTENANCE PROGRAMME 2024/2025

TITLE **MOUNT LANE PHASE 2** WASHINGTON WEST PROJECT LEADER

G. CARR CHECKED BY DRAWN BY APPROVED BY ĠS T.SMITH 1:2000 SHEET SIZE 01/2022 REVISION DRAWING No. 10/HM/202425/176 0





City Development A4 Sheet - November 2020



### Sunderland City Council

Transport & Infrastructure,