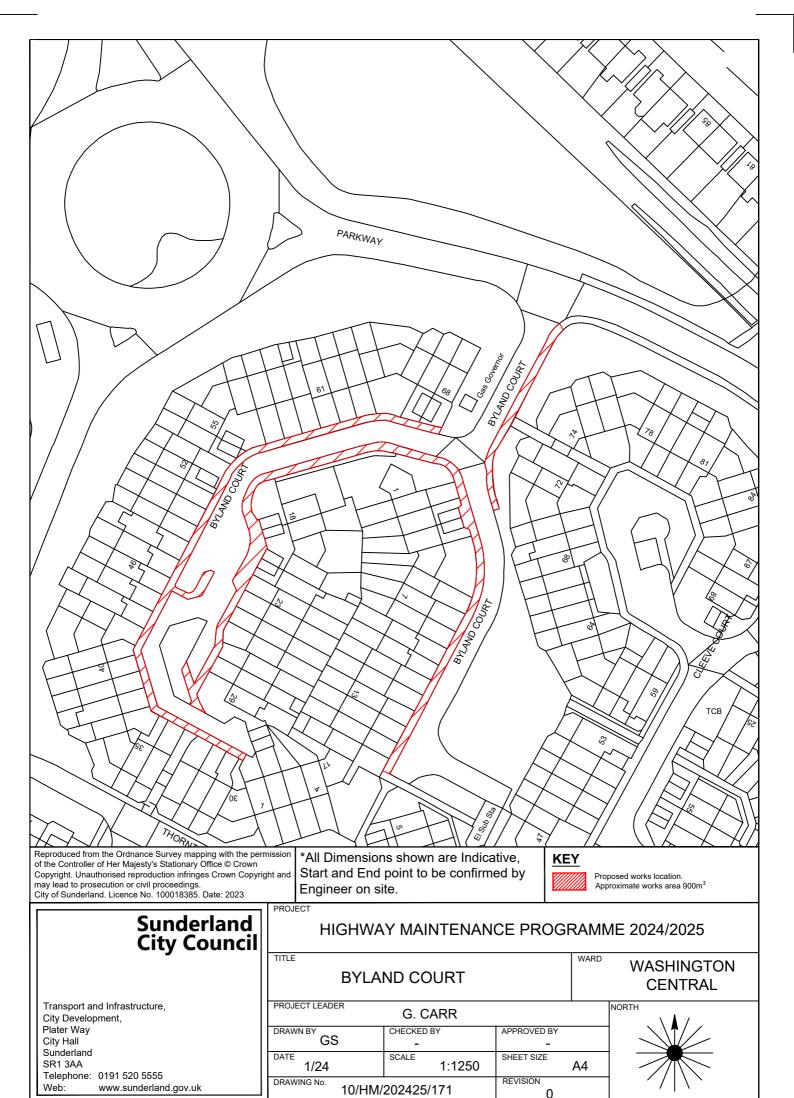

E

Infrastructure and Transportation, City Development, Plater Way

City Hall Sunderland SR13AA

Telephone: 0191 520 5555

www.sunderland.gov.uk

SWAN STREET PHASE 1 AND 2 **FOOTWAYS** 

WARD SOUTHWICK WARD

PROJECT LEADER G. CARR CHECKED BY APPROVED BY DRAWN BY M.D. T.S. P.E. SHEET SIZE SCALE DATE 25/01/2023 1:2000 A4 DRAWING No. REVISION 10/HM/202425/168-9





Approximate works area 833 m<sup>2</sup>

\*All Dimensions shown are Indicative. Start and End point to be confirmed by Engineer on site.

Reproduced from the Ordnance Survey mapping with the permission of the Controller of Her Majesty's Stationary Office © Crown Copyright. Unauthorised reproduction infringes Crown Copyright and may lead to prosecution or civil proceedings. City of Sunderland. Licence No. 100018385. Date: 2020





City Development A4 Sheet - December 2023



City Development A4 Sheet - December 2023







10/HM/202425/175

# Sunderland City Council

Infrastructure and Transportation, City Development,

Plater Way City Hall Sunderland SR13AA

Telephone: 0191 520 5555 Web: www.sunderland.gov.uk

#### HIGHWAY MAINTENANCE PROGRAMME 2024/2025

TITLE **MOUNT LANE** WASHINGTON WEST PROJECT LEADER G. CARR CHECKED BY DRAWN BY APPROVED BY GS T.SMITH 1:2000 SHEET SIZE 01/2022 REVISION DRAWING No.

0



Copyright. Unauthorised reproduction infringes Crown Copyright and may lead to prosecution or civil proceedings. City of Sunderland. Licence No. 100018385. Date: 2023

Start and End point to be confirmed by Engineer on site.



Proposed works location. Approximate works area 946 m²

## Sunderland City Council