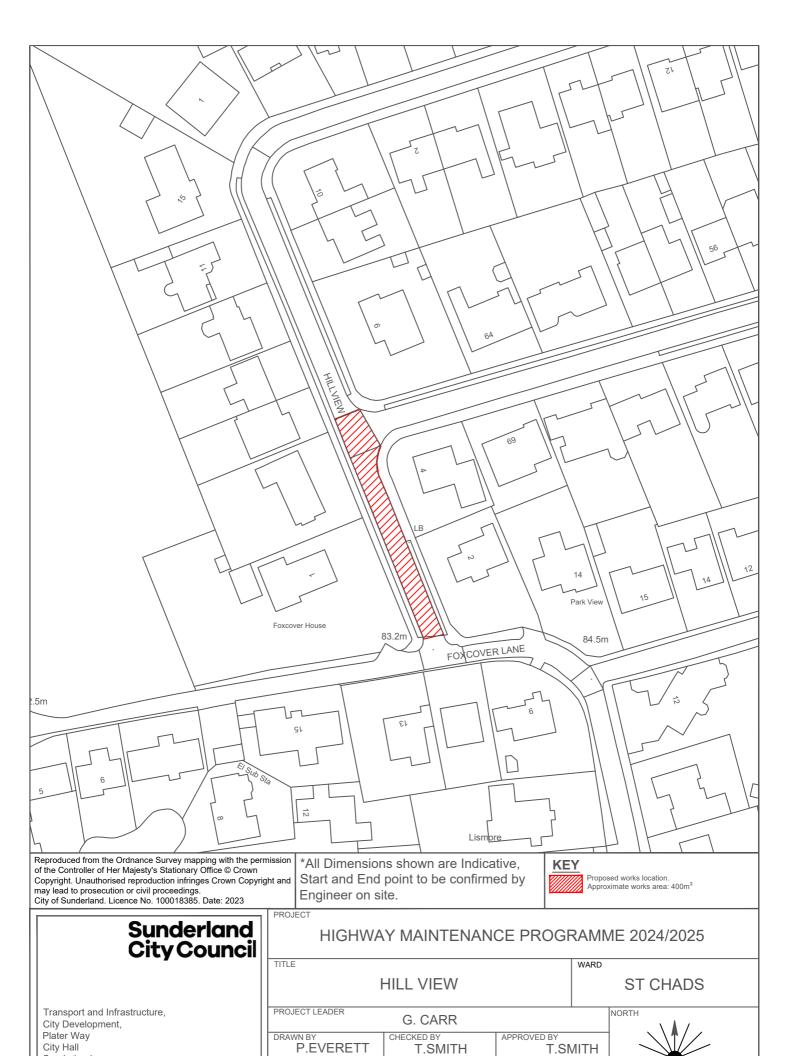

### HIGHWAY MAINTENANCE PROGRAMME 2024/2025

GRINDON LANE SANDHILL

PROJECT LEADER

G. CARR

DRAWN BY
P.EVERETT
T.SMITH

DATE
22.12.23
DRAWING No.
10/HM/202425/134

CHECKED BY
T.SMITH
T.SMITH
T.SMITH
SHEET SIZE
A4

Reproduced from the Ordnance Survey mapping with the permission of the Controller of Her Majesty's Stationary Office © Crown Copyright. Unauthorised reproduction infringes Crown Copyright and may lead to prosecution or civil proceedings.
City of Sunderland. Licence No. 100018385. Date: 2023

Start and End point to be confirmed by Engineer on site.

WARD