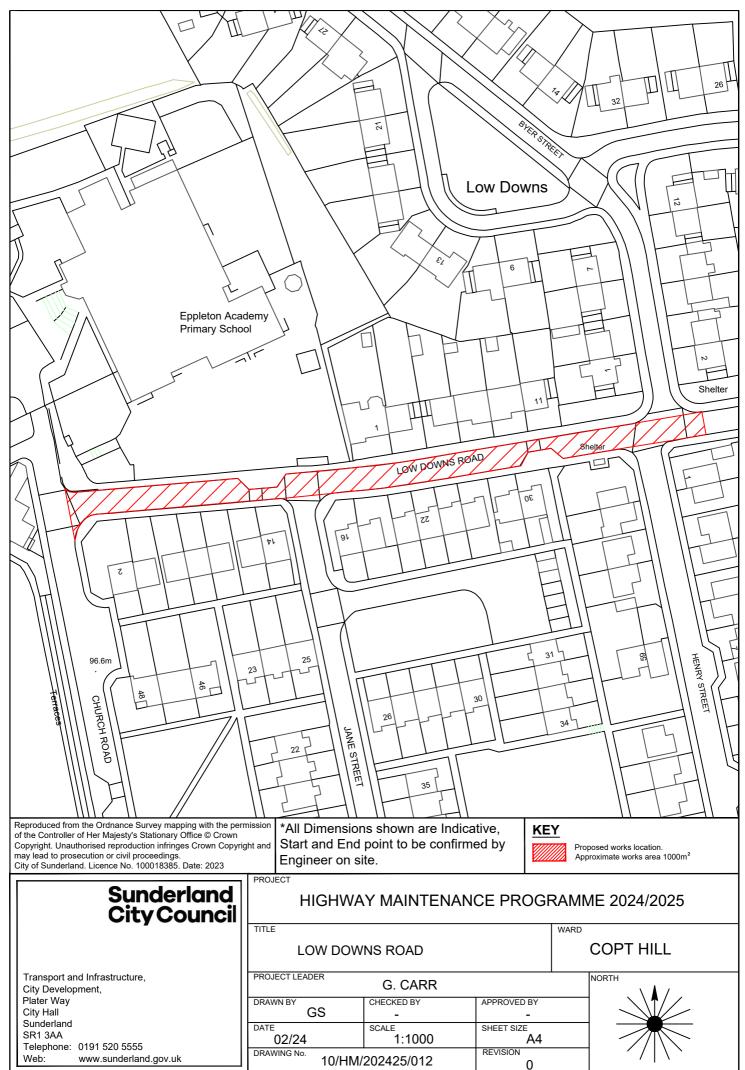

# HIGHWAY MAINTENANCE PROGRAMME 2024/2025

C517 BURDON LANE / HIGH LANE COPT HILL

PROJECT LEADER NORTH

PROJECT LEADER

G. CARR

DRAWN BY
GS
DATE
02/24
DRAWING No.
10/HM/202425/005

G. CARR

APPROVED BY
SCALE
1:4000
A4
DRAWING No.
10/HM/202425/005