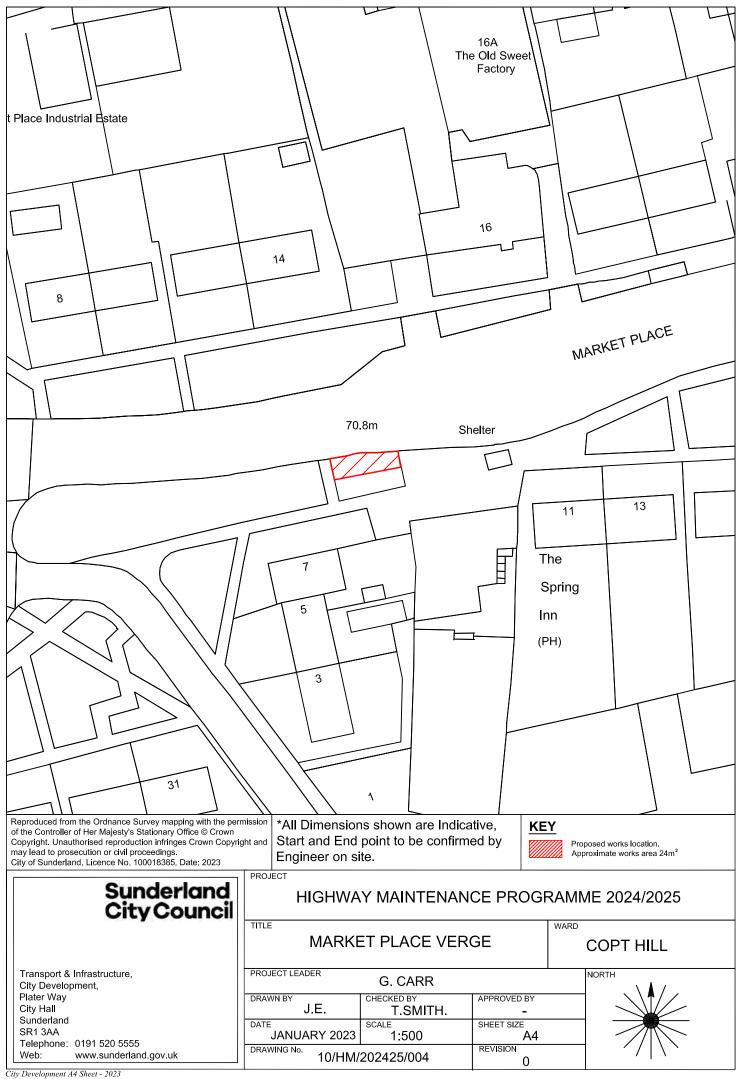

# Sunderland City Council

Highways Asset Management, Transport and Infrastructure, City Hall Plater Way Sunderland SR1 3AA

| Schomo           |                                                                            |                               |
|------------------|----------------------------------------------------------------------------|-------------------------------|
| Scheme<br>Number | Street Name                                                                | Treatment                     |
| COALFIELD        | Street Name                                                                | rreatment                     |
|                  | MILL TERRACE                                                               | Resurface road                |
|                  | 2 A182 NEWBOTTLE STREET                                                    | Resurface road                |
| _                | COLLIERY LANE                                                              | Resurface road                |
| _                | MARKET PLACE                                                               | Hard paving of verge          |
|                  | 5 BURDON LANE                                                              | Resurface road                |
| 6                | S SEDGELETCH ROAD                                                          | Resurface road                |
|                  | 7 BLACK BOY ROAD PHASE 3                                                   | Resurface road                |
|                  | REDBURN ROW                                                                | Resurface road                |
|                  | C523 PARK VIEW                                                             | Resurface road                |
| 10               | ) LAWNSWOOD                                                                | Resurface road                |
| 11               | LONGFELLOW STREET                                                          | Resurface road                |
| 12               | LOW DOWNS ROAD                                                             | Resurface road                |
| 13               | B BRICK GARTH SOUTH BACK                                                   | Resurface road                |
| 14               | GIRVEN TERRACE                                                             | Resurface road                |
| 15               | GRASMERE AVENUE                                                            | Resurface road                |
| 16               | 5 MOORSLEY ROAD                                                            | Localised patching            |
| 17               | PEMBERTON BANK                                                             | Reconstrct steps              |
| 18               | S SOUTH STREET                                                             | Resurface road                |
| 19               | WEAR STREET                                                                | Resurface footway             |
| 20               | BLIND LANE                                                                 | Resurface road                |
| 21               | LITTLEBURN CLOSE                                                           | Resurface road                |
| 22               | 2 MULBERRY WAY                                                             | Centre joint renewal          |
| 23               | B EDEN TERRACE NORTH BACK                                                  | Resurface road                |
| 24               | FENTON TERRACE                                                             | Resurface road                |
| 25               | FREEZEMOOR ROAD                                                            | Hard paving of verge          |
| 26               | FRONT STREET WEST (FRONT STREET)                                           | Footway overlay               |
| 27               | 7 RAINTON STREET                                                           | Footway overlay               |
| EAST             |                                                                            |                               |
| 28               | 3 A1018 SAINT NAZAIRE WAY                                                  | Resurface road                |
| 29               | A1018 STOCKTON ROAD                                                        | Resurface road                |
| 30               | A690 DURHAM ROAD                                                           | Resurface road                |
| _                | DOXFORD PARK WAY                                                           | Resurface road                |
| -                | ? TUNSTALL VILLAGE GREEN                                                   | Resurface road                |
|                  | B B1287 SEAHAM ROAD                                                        | Resurface footway             |
| _                | HIGH STREET EAST                                                           | Resurface road                |
|                  | 5 CRAIGWELL DRIVE                                                          | Resurface road                |
|                  | 5 ELSDONBURN ROAD                                                          | Resurface Road                |
|                  | MERRINGTON CLOSE                                                           | Resurface road                |
|                  | 3 MILL HILL ROAD - ST MATHEWS FOOTWAY / FOOTPATH                           | Overlay footpath              |
|                  | MOORSIDE ROAD                                                              | Resurface road                |
|                  | RACHEL CLOSE                                                               | Resurface road                |
|                  | TREECONE CLOSE                                                             | Resurface road                |
|                  | 2 AVON STREET                                                              | Resurface Road                |
| _                | B BARBARA STREET                                                           | Resurface Road                |
|                  | CAIRO STREET EAST BACK (phase 1)                                           | Resurface road                |
|                  | G CAIRO STREET EAST BACK (phase 2)                                         | Resurface road                |
|                  | C CROSS PLACE                                                              | Resurface road                |
|                  | CUBA STREET SOUTH BACK                                                     | Resurface road                |
|                  | B HASTINGS STREET EAST BACK<br>B HIGH STREET WEST REAR RIVER QUARTER - 144 | Resurface road Resurface road |
|                  | ) HOLYROOD ROAD                                                            | Resurface road                |
|                  | LAWRENCE STREET                                                            | Renew footway                 |
| 21               | L LAVVILLIVEL STILLT                                                       | nenew lootway                 |

### **COALFIELDS**

- 1 PHILADELPHIA LANE (MILLL TERRACE)
- 2 NEWBOTTLE STREET
- **3 COLLIERY LANE**
- **4 MARKET PLACE**
- **5 BURDON LANE**
- 6 SEDGELETCH ROAD
- 7 BLACK BOY ROAD
- 8 REDBURN ROW
- 9 BOG ROW (THE QUAY PARK VIEW)
- 10 LAWNSWOOD
- 11 LONGFELLOW STREET
- 12 LOW DOWNS ROAD
- 13 BRICK GARTH SOUTH BACK
- 14 GIRVEN TERRACE
- 15 GRASMERE AVENUE
- 16 MOORSLEY ROAD
- 17 HIGH STREET (PEMBERTON BANK)
- 18 SOUTH STREET
- 19 WEAR STREET
- 20 BLIND LANE
- 21 LITTLEBURN CLOSE
- 22 MULBERRY WAY
- 23 EDEN TERRACE NORTH BACK
- 24 FENTON TERRACE
- 25 FREEZEMOOR ROAD
- 26 FRONT STREET WEST (FRONT STREET)
- **27 RAINTON STREET**
- 152 A182 HOUGHTON ROAD
- 153 HOUGHTON ROAD EAST BACK (HOUGHTON ROAD REAR
- 154 UNNAMED ROAD LINKING HETTON ROAD AND LAKE ROAD
- 155 A183 CHESTER ROAD
- 161 BLACK BOY ROAD
- **162 BLIND LANE WALL**
- 163 SALTERS LANE (HANGMANS LANE)
- 164 MARDALE STREET
- **172 BYLAND CLOSE**