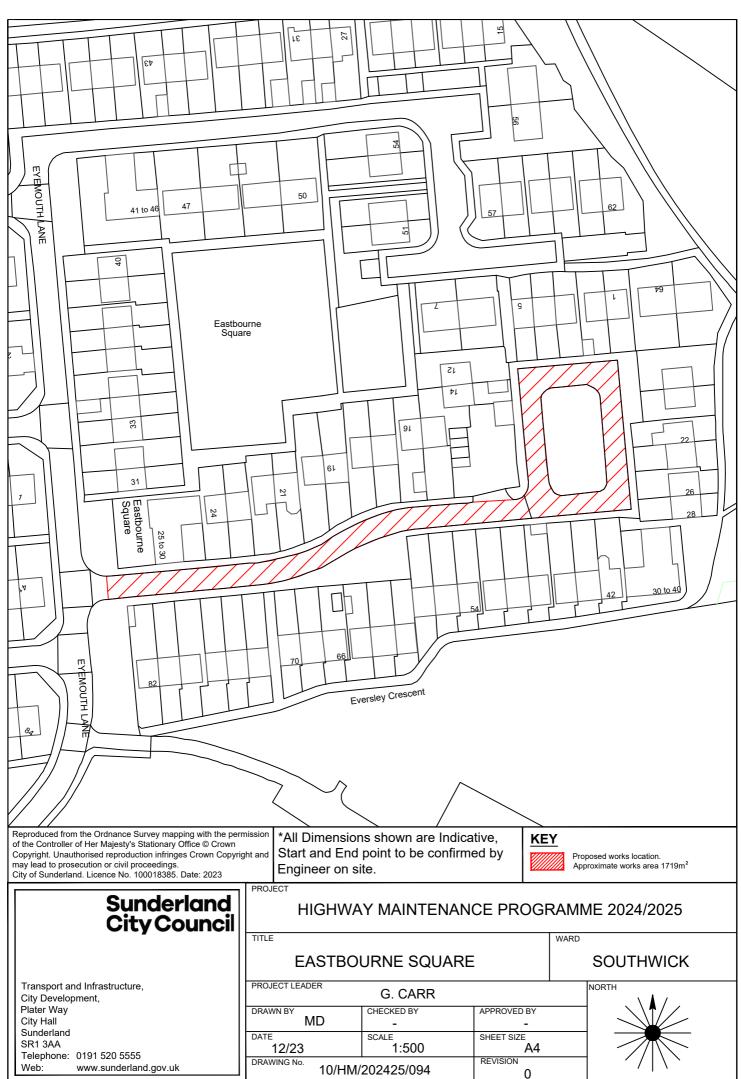

### HIGHWAY MAINTENANCE PROGRAMME 2024/2025

| ч   |                                |            |             |                               |                  |  |  |
|-----|--------------------------------|------------|-------------|-------------------------------|------------------|--|--|
|     | CASTLE ROAD A182<br>ROUNDABOUT |            |             | WASHINGTON<br>CENTRAL / SOUTH |                  |  |  |
|     | PROJECT LEADER G. CARR         |            |             | NORTH                         |                  |  |  |
| - 1 | DRAWN BY                       | CHECKED BY | APPROVED BY |                               | \ \ <b>T</b> / / |  |  |