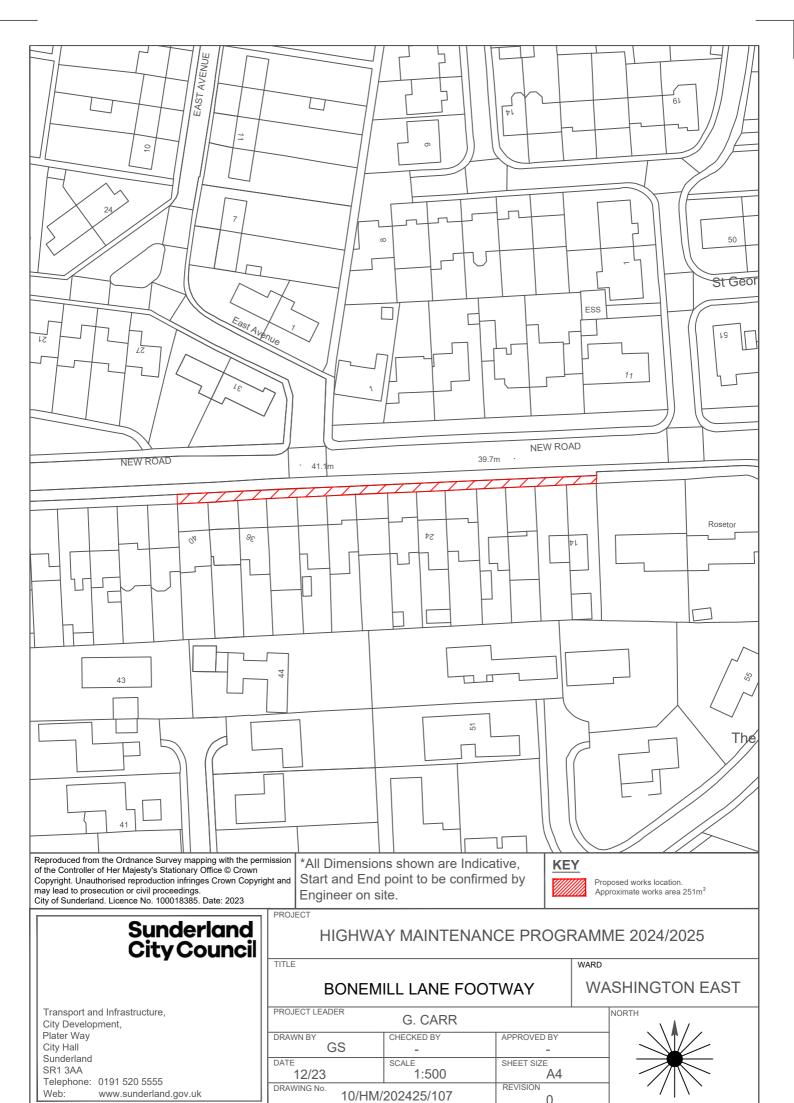

### Scheme

| Scheme | 2                                                     |                            |
|--------|-------------------------------------------------------|----------------------------|
| Numbe  | r Street Name                                         | Treatment                  |
|        | 101 FOOTPATH TO REAR OF BIDDICK VILLAGE CENTRE        | Resurface footway          |
|        | 102 CLEEVE COURT                                      | Resurface footway          |
|        | 103 STATION ROAD / JOHNSON TERRACE REAR               | Resurface road             |
|        | 104 TITCHFIELD ROAD                                   | Resurface road             |
|        | 105 WASHINGTON TOWN CENTRE / GALLERIES SOUTH JUNCTION | Resurface road             |
|        | 106 BONEMILL LANE                                     | Resurface road             |
|        | 107 NEW ROAD / BONEMILL LANE                          | Resurface footway          |
|        | 108 NEWRIGGS                                          | Reconstruct wall           |
|        | 109 WILDEN ROAD                                       | Resurface road             |
|        | 110 THE OVAL                                          | Resurface road             |
|        | 111 SPOUT LANE                                        | Localised machine patching |
|        | 112 SULGRAVE ROAD                                     | Resurface road             |
|        | 113 CASTLE ROAD / A182 ROUNDABOUT                     | Resurface road             |
|        | 114 CROWTHER ROAD                                     | Resurface road             |
|        | 115 OFFICE ROW NORTH BACK                             | Resurface road             |
|        | 116 TILLEY ROAD                                       | Resurface road             |
|        | 117 SEDLING ROAD                                      | Resurface road             |
|        | 118 VIGO LANE                                         | Resurface road             |
|        | 119 WINSTER                                           | Resurface road             |
|        | 120 CAMBRIDGE AVENUE SOUTH BACK                       | Reconstruct road           |
|        | 121 STONYCROFT                                        | Reconstruct road           |
| WEST   |                                                       |                            |
|        | 122 B1405 PALLION NEW ROAD                            | Resurface road             |
|        | 123 BARNES VIEW                                       | Resurface road             |
|        | 124 CLEVELAND ROAD                                    | Joint repair               |
|        | 125 ETTRICK GROVE                                     | Resurface road             |
|        | 126 PLAINS ROAD                                       | Resurface road             |
|        | 127 WEST HILL                                         | Resurface road             |
|        | 128 EDWIN STREET WEST BACK                            | Resurface road             |
|        | 129 FORDFIELD ROAD (HAVELOCK COURT - FORDHAM)         | Resurface road             |
|        | 130 FORDFIELD ROAD (PENN SQUARE - POLEBROOK)          | Resurface road             |
|        | 131 MARGARET ALICE STREET BACK                        | Resurface road             |
|        | 132 WESTMOOR ROAD                                     | Resurface road             |
|        | 133 BROCKENHURST DRIVE                                | Resurface road             |
|        | 134 GRINDON LANE                                      | Resurface road             |
|        | 135 SEVENOAKS DRIVE                                   | Resurface road             |
|        | 136 TANFIELD ROAD                                     | Resurface road             |
|        | 137 TELFORD ROAD                                      | Resurface road             |
|        | 138 HARPERLEY DRIVE                                   | Resurface road             |
|        | 139 DIPTON GARDENS                                    | Resurface road             |
|        | 140 DURHAM TERRACE                                    | Resurface road             |
|        | 141 LONDONDERRY STREET                                | Resurface road             |
|        | 142 QUARRY ROAD                                       | Resurface road             |
|        | 143 RUTLAND AVENUE                                    | Resurface road             |
|        | 144 SKI VIEW / SILKSWORTH LANE                        | Resurface road             |
|        | 145 CHURCH STREET                                     | Resurface road             |
|        | 146 PARKHURST ROAD / PORTSMOUTH ROAD                  | Resurface road             |
|        | 147 PENNYWELL ROAD                                    | Resurface road             |
|        | 148 HILLVIEW                                          | Resurface road             |
|        | 149 PARK LEA                                          | Resurface road             |
|        | 150 COMMERCIAL ROAD                                   | Resurface road             |
| CARRIF | D OVER                                                |                            |
| E      |                                                       |                            |