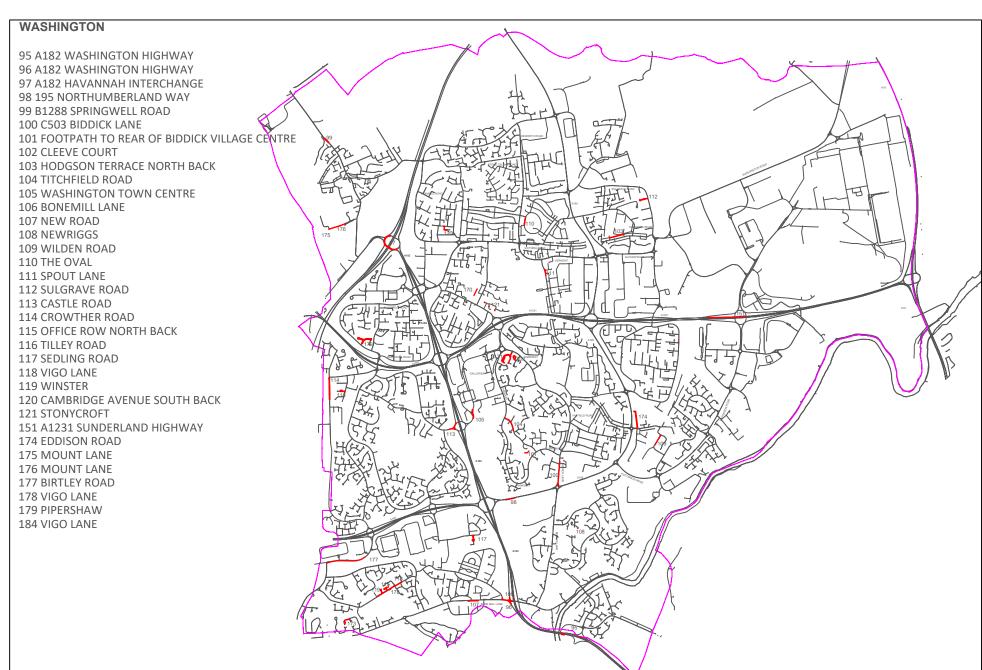

### Scheme

| Scheme | 2                                                     |                            |
|--------|-------------------------------------------------------|----------------------------|
| Numbe  | r Street Name                                         | Treatment                  |
|        | 101 FOOTPATH TO REAR OF BIDDICK VILLAGE CENTRE        | Resurface footway          |
|        | 102 CLEEVE COURT                                      | Resurface footway          |
|        | 103 STATION ROAD / JOHNSON TERRACE REAR               | Resurface road             |
|        | 104 TITCHFIELD ROAD                                   | Resurface road             |
|        | 105 WASHINGTON TOWN CENTRE / GALLERIES SOUTH JUNCTION | Resurface road             |
|        | 106 BONEMILL LANE                                     | Resurface road             |
|        | 107 NEW ROAD / BONEMILL LANE                          | Resurface footway          |
|        | 108 NEWRIGGS                                          | Reconstruct wall           |
|        | 109 WILDEN ROAD                                       | Resurface road             |
|        | 110 THE OVAL                                          | Resurface road             |
|        | 111 SPOUT LANE                                        | Localised machine patching |
|        | 112 SULGRAVE ROAD                                     | Resurface road             |
|        | 113 CASTLE ROAD / A182 ROUNDABOUT                     | Resurface road             |
|        | 114 CROWTHER ROAD                                     | Resurface road             |
|        | 115 OFFICE ROW NORTH BACK                             | Resurface road             |
|        | 116 TILLEY ROAD                                       | Resurface road             |
|        | 117 SEDLING ROAD                                      | Resurface road             |
|        | 118 VIGO LANE                                         | Resurface road             |
|        | 119 WINSTER                                           | Resurface road             |
|        | 120 CAMBRIDGE AVENUE SOUTH BACK                       | Reconstruct road           |
|        | 121 STONYCROFT                                        | Reconstruct road           |
| WEST   |                                                       |                            |
|        | 122 B1405 PALLION NEW ROAD                            | Resurface road             |
|        | 123 BARNES VIEW                                       | Resurface road             |
|        | 124 CLEVELAND ROAD                                    | Joint repair               |
|        | 125 ETTRICK GROVE                                     | Resurface road             |
|        | 126 PLAINS ROAD                                       | Resurface road             |
|        | 127 WEST HILL                                         | Resurface road             |
|        | 128 EDWIN STREET WEST BACK                            | Resurface road             |
|        | 129 FORDFIELD ROAD (HAVELOCK COURT - FORDHAM)         | Resurface road             |
|        | 130 FORDFIELD ROAD (PENN SQUARE - POLEBROOK)          | Resurface road             |
|        | 131 MARGARET ALICE STREET BACK                        | Resurface road             |
|        | 132 WESTMOOR ROAD                                     | Resurface road             |
|        | 133 BROCKENHURST DRIVE                                | Resurface road             |
|        | 134 GRINDON LANE                                      | Resurface road             |
|        | 135 SEVENOAKS DRIVE                                   | Resurface road             |
|        | 136 TANFIELD ROAD                                     | Resurface road             |
|        | 137 TELFORD ROAD                                      | Resurface road             |
|        | 138 HARPERLEY DRIVE                                   | Resurface road             |
|        | 139 DIPTON GARDENS                                    | Resurface road             |
|        | 140 DURHAM TERRACE                                    | Resurface road             |
|        | 141 LONDONDERRY STREET                                | Resurface road             |
|        | 142 QUARRY ROAD                                       | Resurface road             |
|        | 143 RUTLAND AVENUE                                    | Resurface road             |
|        | 144 SKI VIEW / SILKSWORTH LANE                        | Resurface road             |
|        | 145 CHURCH STREET                                     | Resurface road             |
|        | 146 PARKHURST ROAD / PORTSMOUTH ROAD                  | Resurface road             |
|        | 147 PENNYWELL ROAD                                    | Resurface road             |
|        | 148 HILLVIEW                                          | Resurface road             |
|        | 149 PARK LEA                                          | Resurface road             |
|        | 150 COMMERCIAL ROAD                                   | Resurface road             |
| CARRIF | D OVER                                                |                            |
| E      |                                                       |                            |

Road resurfacing

151 A1231 Sunderland Highway