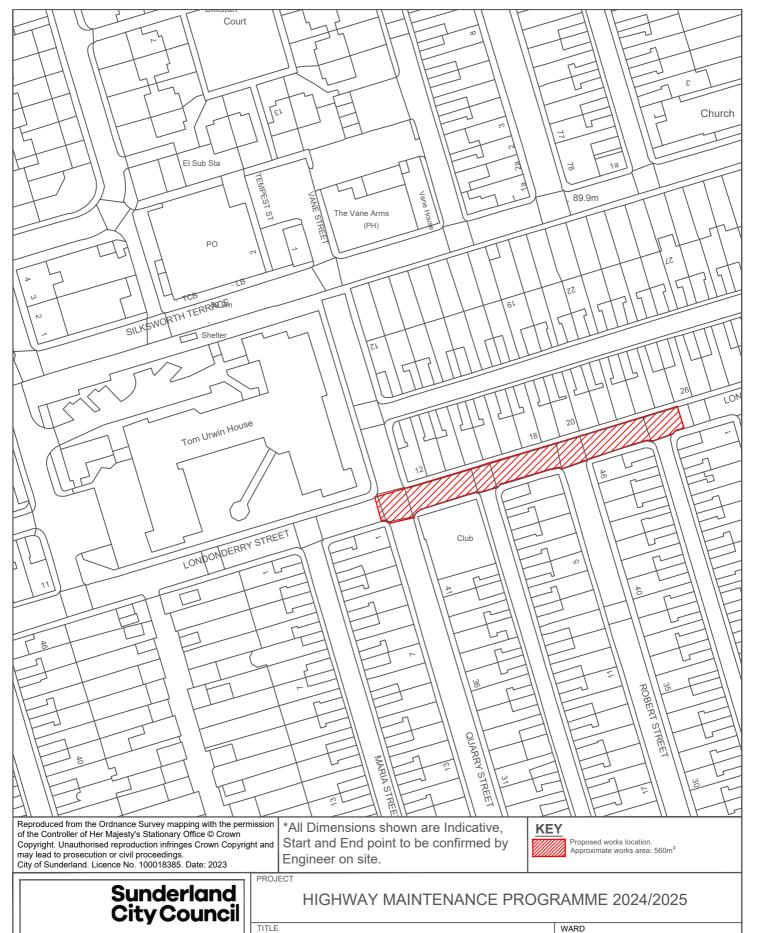

Telephone: 0191 520 5555 Web: www.sunderland.gov.uk LONDONDERRY STREET SILKSWORTH

PROJECT LEADER

G. CARR

DRAWN BY
P.EVERETT
T.SMITH

DATE
30.11.23
DRAWING No.

10/HM/202425/141

G. CARR

APPROVED BY
T.SMITH
T.SMITH
APPROVED BY
T.SMITH
APPROVED BY
T.SMITH
T.SMITH
A4

Transport and Infrastructure, City Development, Plater Way City Hall Sunderland SR1 3AA

Telephone: 0191 520 5555 Web: www.sunderland.gov.uk TITLE QUARRY ROAD NO.18 - NO.5/7

WARD

**SILKSWORTH** 

PROJECT LEADER G. CARR CHECKED BY DRAWN BY APPROVED BY P.EVERETT T.SMITH T.SMITH SHEET SIZE 1:500 01.12.23 REVISION DRAWING No. 10/HM/202425/142