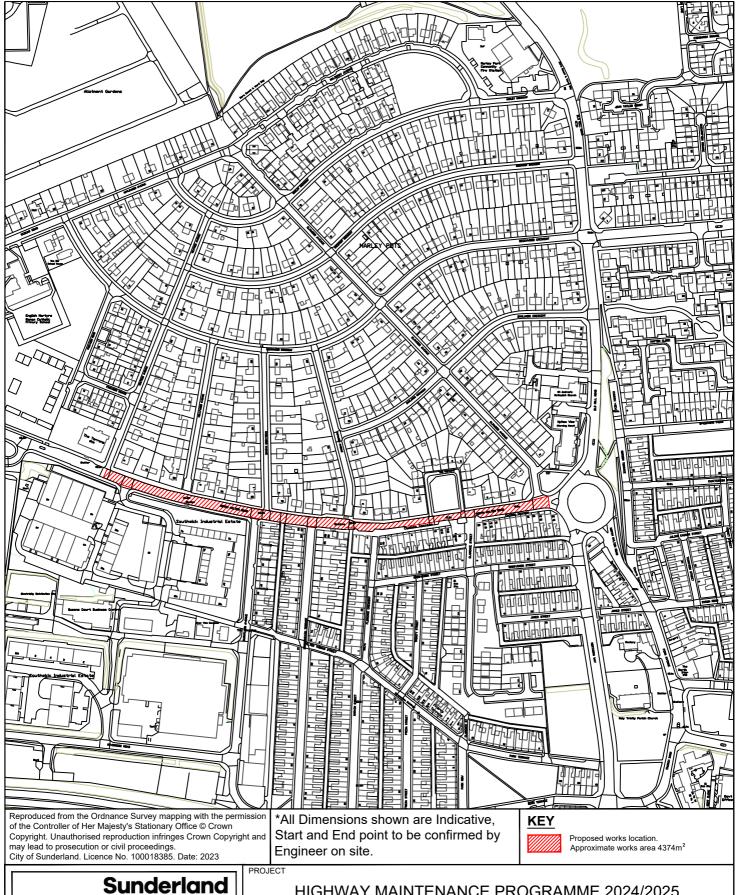

# HIGHWAY MAINTENANCE PROGRAMME 2024/2025

C517 BURDON LANE / HIGH LANE COPT HILL

PROJECT LEADER NORTH

PROJECT LEADER

G. CARR

DRAWN BY
GS
DATE
02/24
DRAWING No.
10/HM/202425/005

G. CARR

APPROVED BY
SCALE
1:4000
A4
DRAWING No.
10/HM/202425/005