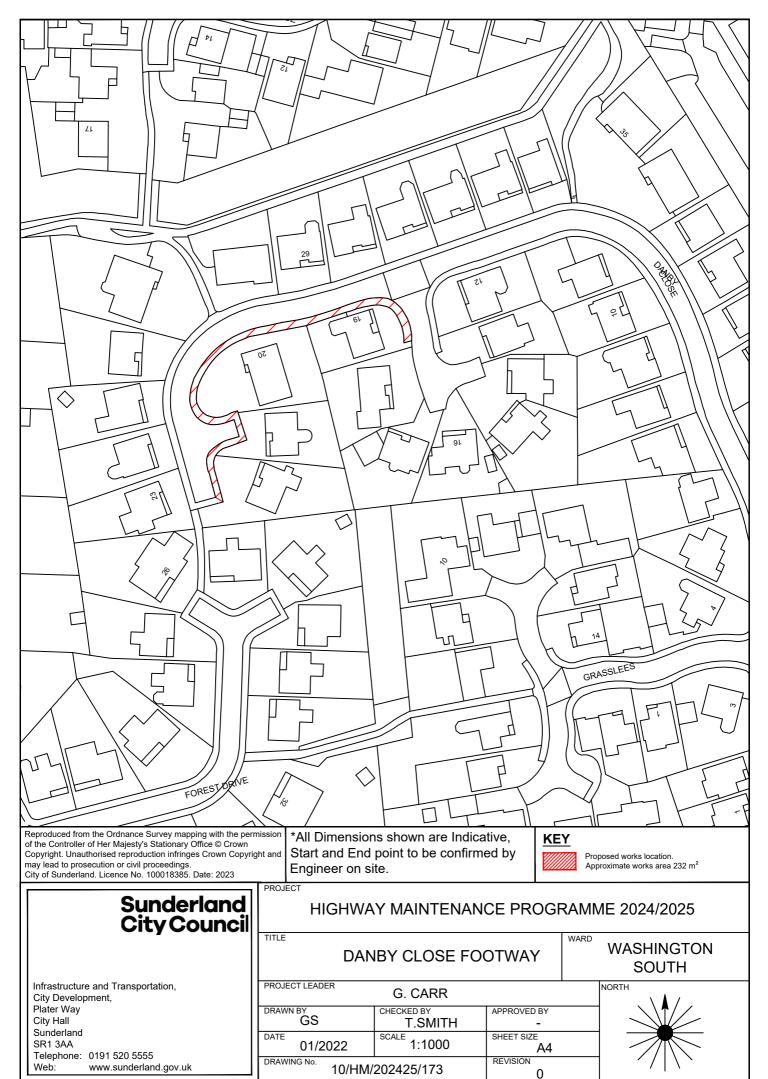

R13AA

Telephone: 0191 520 5555

www.sunderland.gov.uk

SWAN STREET PHASE 1 AND 2 **FOOTWAYS** 

WARD SOUTHWICK WARD

PROJECT LEADER G. CARR CHECKED BY APPROVED BY DRAWN BY M.D. T.S. P.E. SHEET SIZE SCALE DATE 25/01/2023 1:2000 A4 DRAWING No. REVISION 10/HM/202425/168-9





Approximate works area 833 m<sup>2</sup>

\*All Dimensions shown are Indicative. Start and End point to be confirmed by Engineer on site.

Reproduced from the Ordnance Survey mapping with the permission of the Controller of Her Majesty's Stationary Office © Crown Copyright. Unauthorised reproduction infringes Crown Copyright and may lead to prosecution or civil proceedings. City of Sunderland. Licence No. 100018385. Date: 2020





City Development A4 Sheet - December 2023



City Development A4 Sheet - December 2023







10/HM/202425/175

# Sunderland City Council

Infrastructure and Transportation, City Development,

Plater Way City Hall Sunderland SR13AA

Telephone: 0191 520 5555 Web: www.sunderland.gov.uk

#### HIGHWAY MAINTENANCE PROGRAMME 2024/2025

TITLE **MOUNT LANE** WASHINGTON WEST PROJECT LEADER G. CARR CHECKED BY DRAWN BY APPROVED BY GS T.SMITH 1:2000 SHEET SIZE 01/2022 REVISION DRAWING No.

0



Copyright. Unauthorised reproduction infringes Crown Copyright and may lead to prosecution or civil proceedings. City of Sunderland. Licence No. 100018385. Date: 2023

Start and End point to be confirmed by Engineer on site.



Proposed works location. Approximate works area 946 m²

## Sunderland City Council

Infrastructure and Transportation, City Development, Plater Way

City Hall Sunderland SR