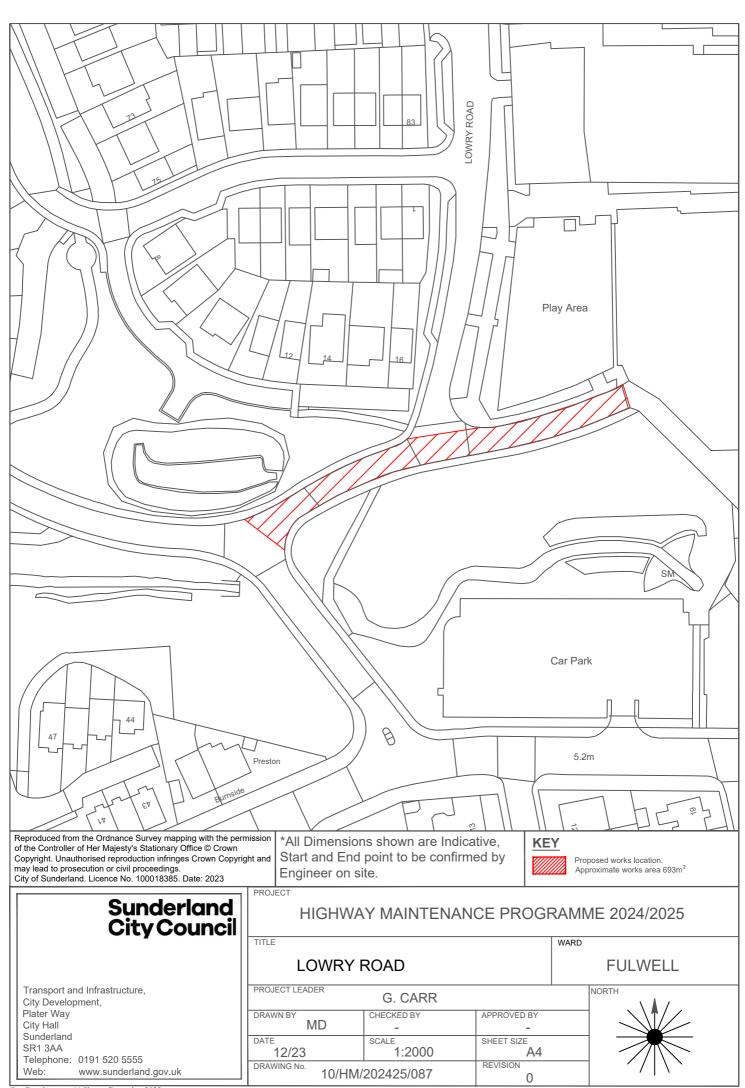

### HIGHWAY MAINTENANCE PROGRAMME 2024/2025

**FULWELL** C510 SEA ROAD PROJECT LEADER G. CARR DRAWN BY CHECKED BY APPROVED BY GS SHEET SIZE DATE SCALE 12/23 1:2000 A4 REVISION DRAWING No.

\*All Dimensions shown are Indicative. Start and End point to be confirmed by Engineer on site.

### HIGHWAY MAINTENANCE PROGRAMME 2024/2025

TITLE WARD **ERNWILL AVENUE CASTLE** PROJECT LEADER NORTH G. CARR CHECKED BY DRAWN BY APPROVED BY MD 1:2000 12/23 A4 DRAWING No. 10/HM/202425/086