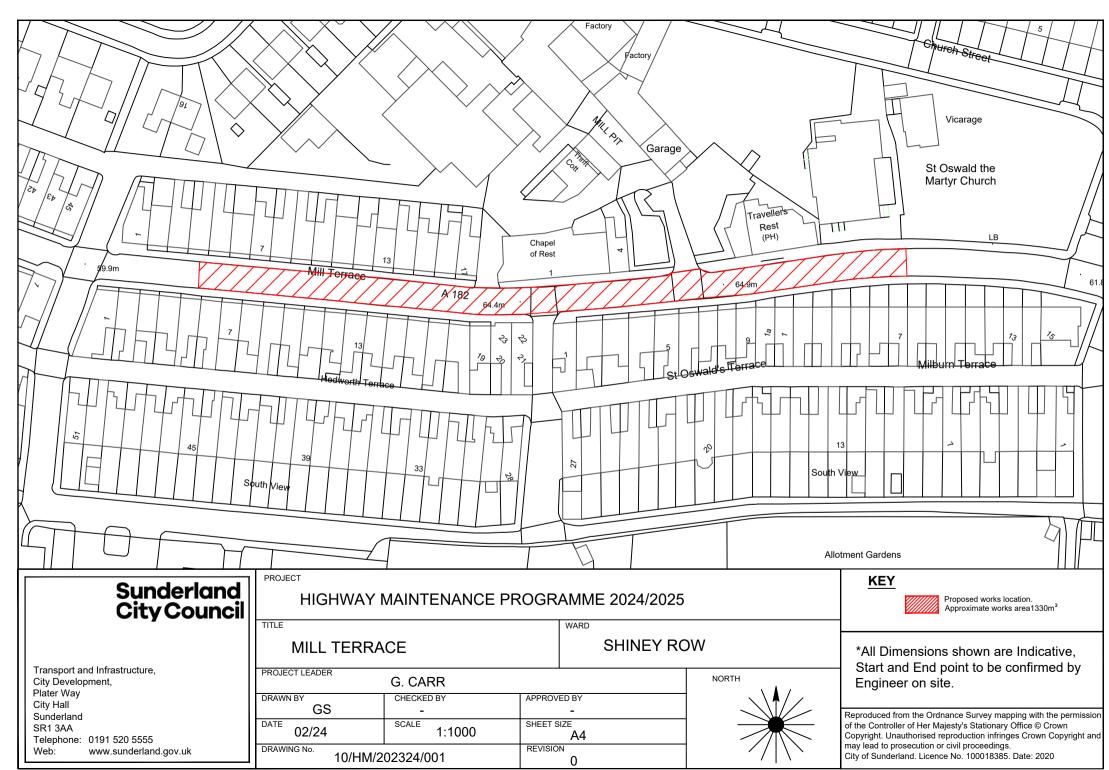

Transport and Infrastructure, City Development, Plater Way City Hall Sunderland SR1 3AA

Telephone: 0191 520 5555 www.sunderland.gov.uk

WARD HOUGHTON / A182 NEWBOTTLE STREET **COPTHILL** 

WARD

NORTH