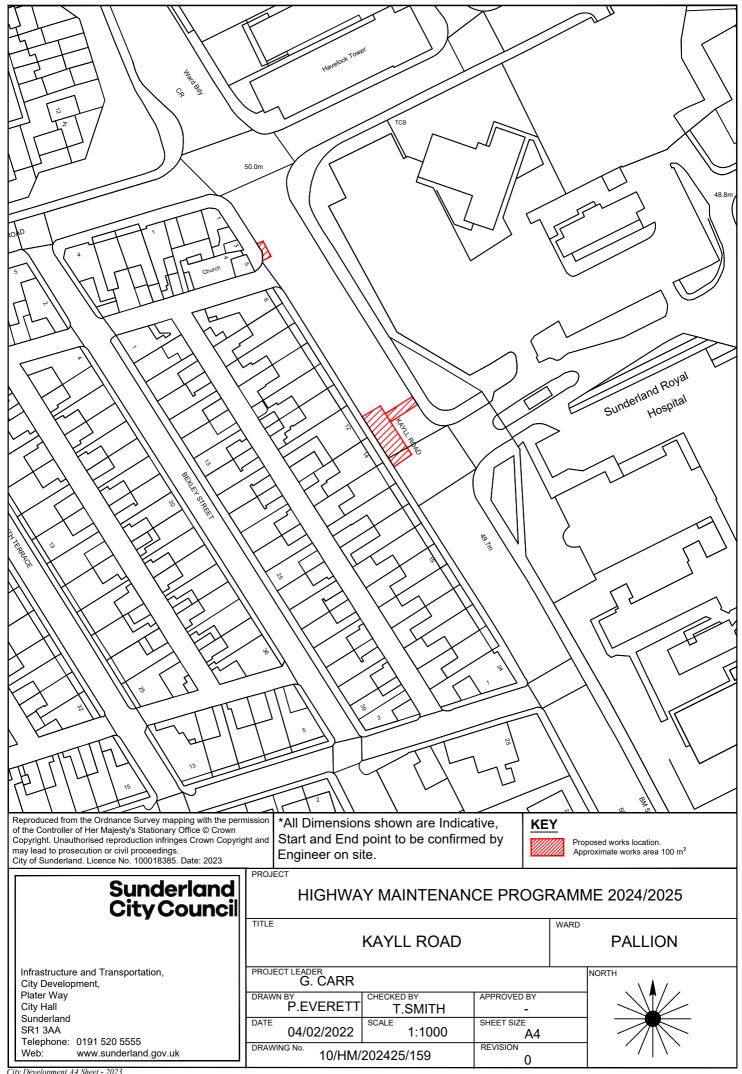

### **WEST** 122 B1405 PALLION NEW ROAD **123 BARNES VIEW** 124 CLEVELAND ROAD 125 ETTRICK GROVE 126 PLAINS ROAD 127 WEST ROAD 128 EDWIN STREET WEST BACK 129 FORDFIELD ROAD 130 FORDFIELD ROAD 131 WILFRED STREET EAST BACK 132 WESTMOOR ROAD 133 BROCKENHURST DRIVE **134 GRINDON LANE** 135 SEVENOAKS DRIVE 136 TANFIELD ROAD 137 TELFORD ROAD 138 HARPERLEY DRIVE **139 DIPTON GARDENS** 140 DURHAM TERRACE 141 LONDONDERRY STREET 142 QUARRY ROAD **143 RUTLAND AVENUE** 144 SILKSWORTH LANE 145 CHURCH STREET 146 PARKHURST ROAD / **PORTSMOUTH ROAD** 147 PENNYWELL ROAD 148 HILLVIEW 149 PARK LEA 150 COMMERCIAL ROAD 156 A183 SPRINGWELL ROAD 157 B1405 TOLL BAR ROAD/ **B1405 LEECHMERE ROAD RBT** 158 C511 HYLTON ROAD 159 C512 KAYLL ROAD 180 COLCHESTER TERRACE 181 FRONT ROAD 184 BEXLEY STREET EAST BACK