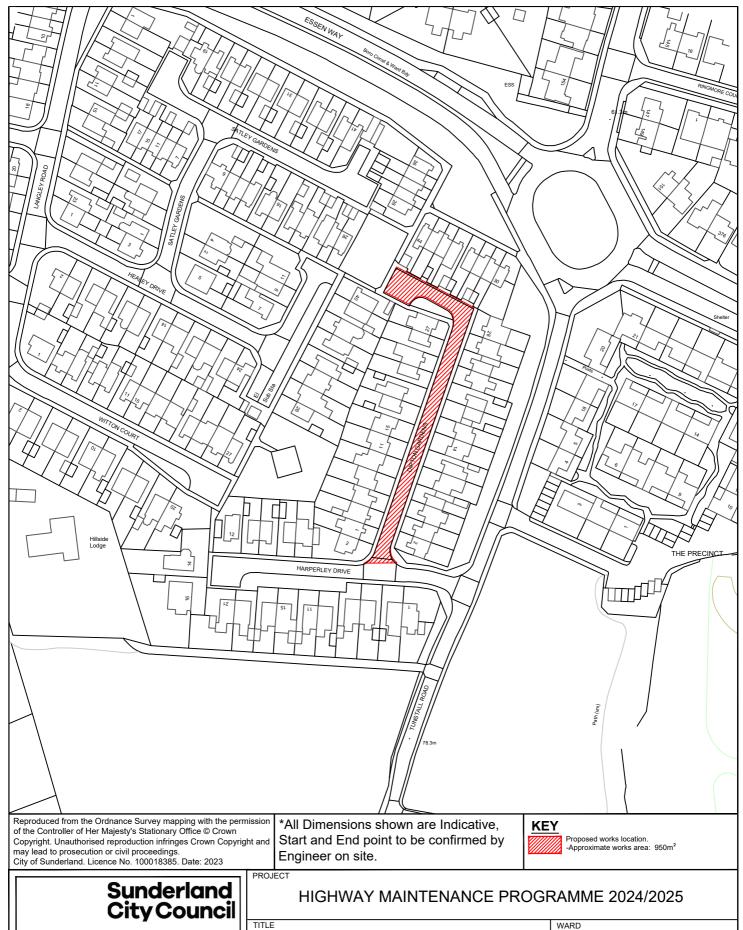

#### HIGHWAY MAINTENANCE PROGRAMME 2024/2025

TITLE WARD HARPERLEY DRIVE **SILKSWORTH** PROJECT LEADER NORTH

G. CARR CHECKED BY APPROVED BY P.EVERETT T.SMITH T.SMITH SHEET SIZE 29.11.23 1:1000 REVISION DRAWING No. 10/HM/202425/138