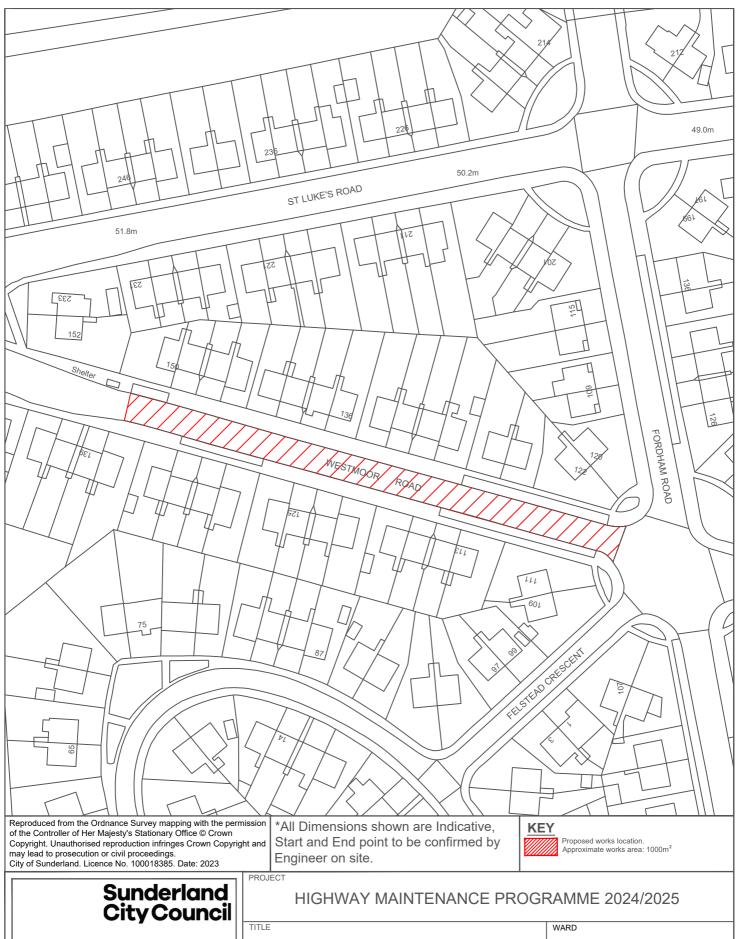

Telephone: 0191 520 5555
Web: www.sunderland.gov.uk

WESTMOOR ROAD PALLION

PROJECT LEADER NORTH

PROJECT LEADER

DRAWING No.

Transport and Infrastructure, City Development, Plater Way City Hall Sunderland SR1 3AA