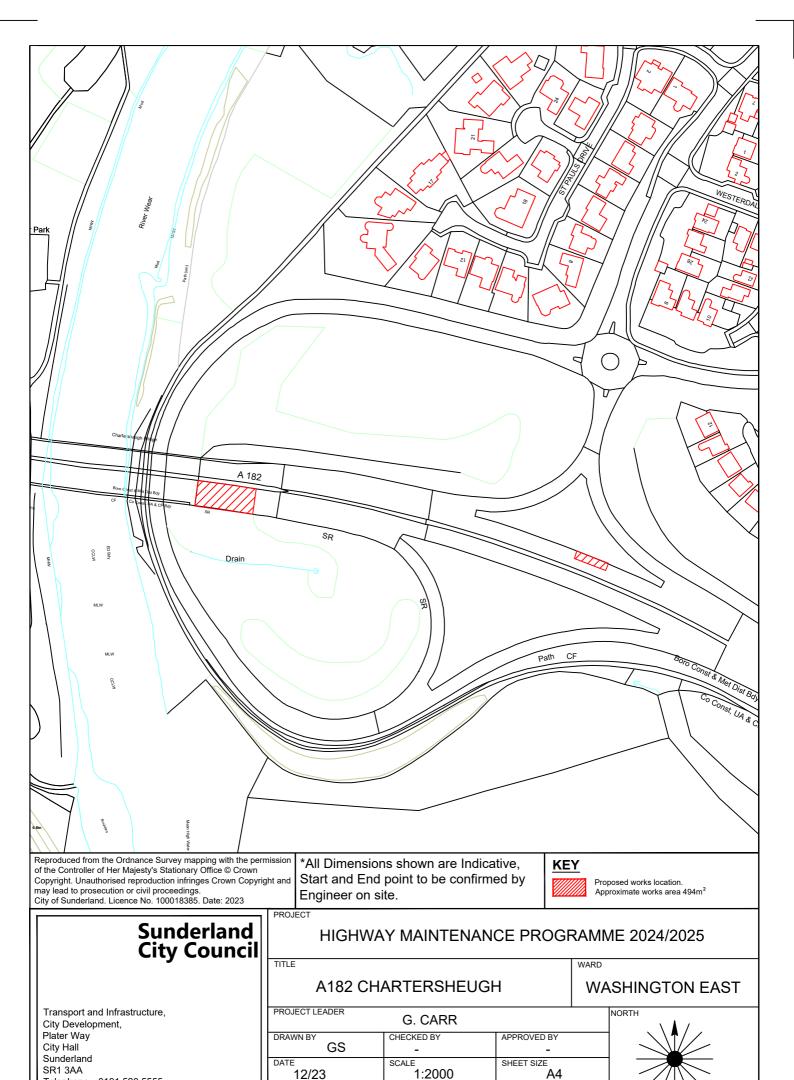

# Sunderland City Council

Transport and Infrastructure, City Development, Plater Way City Hall Sunderland SR1 3AA

Telephone: 0191 520 5555 Web: www.sunderland.gov.uk

| A182 SLIP ROAD TO BONEMILL LANE |            |             | WASHINGTON EAST |  |
|---------------------------------|------------|-------------|-----------------|--|
| PROJECT LEADER G. CARR          |            | NORTH /     |                 |  |
| DRAWN BY                        | CHECKED BY | APPROVED BY |                 |  |

SHEET SIZE 1:500 12/23 REVISION DRAWING No. 10/HM/202425/096

Telephone: 0191 520 5555 Web: www.sunderland.gov.uk A182 / A194M INTERCHANGE WASHINGTON WEST

PROJECT LEADER NORTH

www.sunderland.gov.uk

Telephone: 0191 520 5555