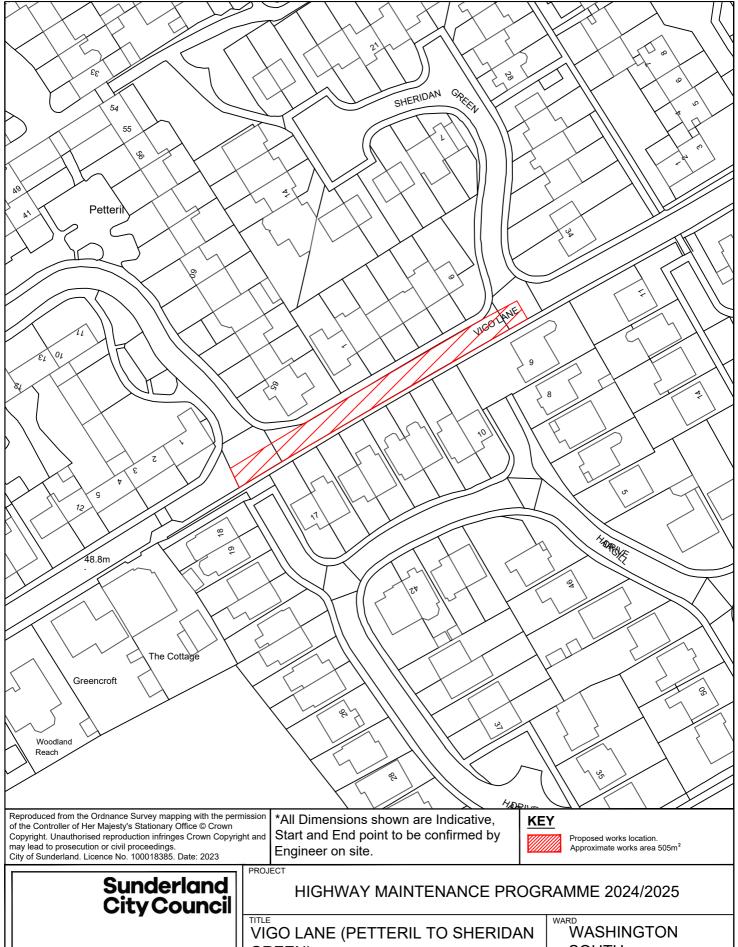

### HIGHWAY MAINTENANCE PROGRAMME 2024/2025

VIGO LANE/OFFICE ROW - FOOTWAY
WASHINGTON

WASHINGTON SOUTH

NORTH

PROJECT LEADER G. CARR CHECKED BY DRAWN BY APPROVED BY JT T. SMITH SCALE SHEET SIZE 1:1000 JÄNUARY 2023 A4 DRAWING No. REVISION 10/HM/202425/178 0

Proposed works location.
Approximate works area \*m²

\*All Dimensions shown are Indicative, Start and End point to be confirmed by Engineer on site.

Reproduced from the Ordnance Survey mapping with the permission of the Controller of Her Majesty's Stationary Office © Crown Copyright. Unauthorised reproduction infringes Crown Copyright and may lead to prosecution or civil proceedings.