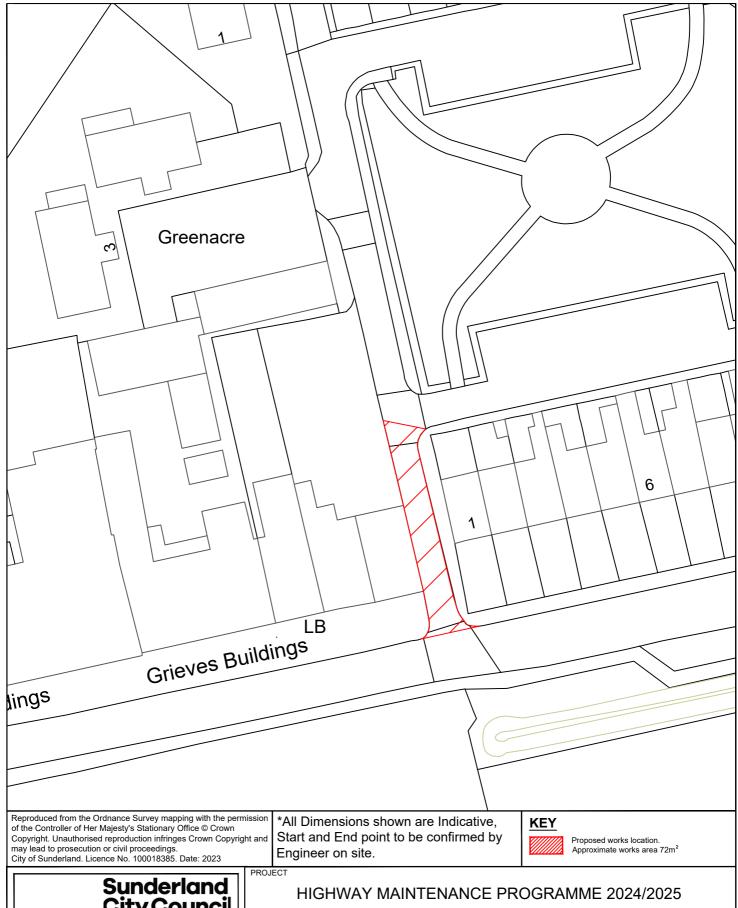

Development, Plater Way City Hall Sunderland SR1 3AA

Telephone: 0191 520 5555
Web: www.sunderland.gov.uk

BLIND LANE WARD HOUGHTON

PROJECT LEADER

G. CARR

DRAWN BY
GS
CHECKED BY
APPROVED BY
DATE
02/24
1:1000
REVISION
10/HM/202425/020







# Sunderland City Council

TITLE

Transport and Infrastructure, City Development, Plater Way City Hall Sunderland SR1 3AA

Telephone: 0191 520 5555 www.sunderland.gov.uk

# HIGHWAY MAINTENANCE PROGRAMME 2024/2025

WARD

MULBERRY WAY CENTRE JOINT RENEWAL PROJECT LEADER G. CARR

CHECKED BY DRAWN BY APPROVED BY GS 1:4000 01/24 A4 DRAWING No. 10/HM/202425/022



**HOUGHTON** 





SHEET SIZE

A4

1:500

10/HM/202425/024A

12/23

DRAWING No.

City Development A4 Sheet - December 2023

www.sunderland.gov.uk

Telephone: 0191 520 5555

Sunderland

SR1 3AA



# Sunderland City Council

Transport and Infrastructure, City Development, Plater Way City Hall Sunderland SR1 3AA

Telephone: 0191 520 5555 www.sunderland.gov.uk TITLE FENTON TERRACE (GABLE END ADJACENT TO NUMBER 1)

WARD

SHINEY ROW

PROJECT LEADER NORTH G. CARR CHECKED BY DRAWN BY APPROVED BY GS SHEET SIZE 1:500 12/23 A4 DRAWING No. 10/HM/202425/024B





### City Hall Sunderland SR1 3AA

Telephone: 0191 520 5555 Web: www.sunderland.gov.uk PROJECT LEADER

G. CARR

DRAWN BY

J.E.

CHECKED BY

T.SMITH.

DATE

JANUARY 2023

DRAWING No.

10/HM/202425/025

O

NORTH

APPROVED BY

T.SMITH.

BAPROVED BY

T.SMITH.

APPROVED BY

T.SMITH.

APPROVE



City Development, Plater Way





# EAST MAINTENANCE SCHEMES 2024 - 2025

### **EAST** 28 A1018 SAINT NAZAIRE WAY **75 SEA VIEW ROAD** 29 STOCKTON