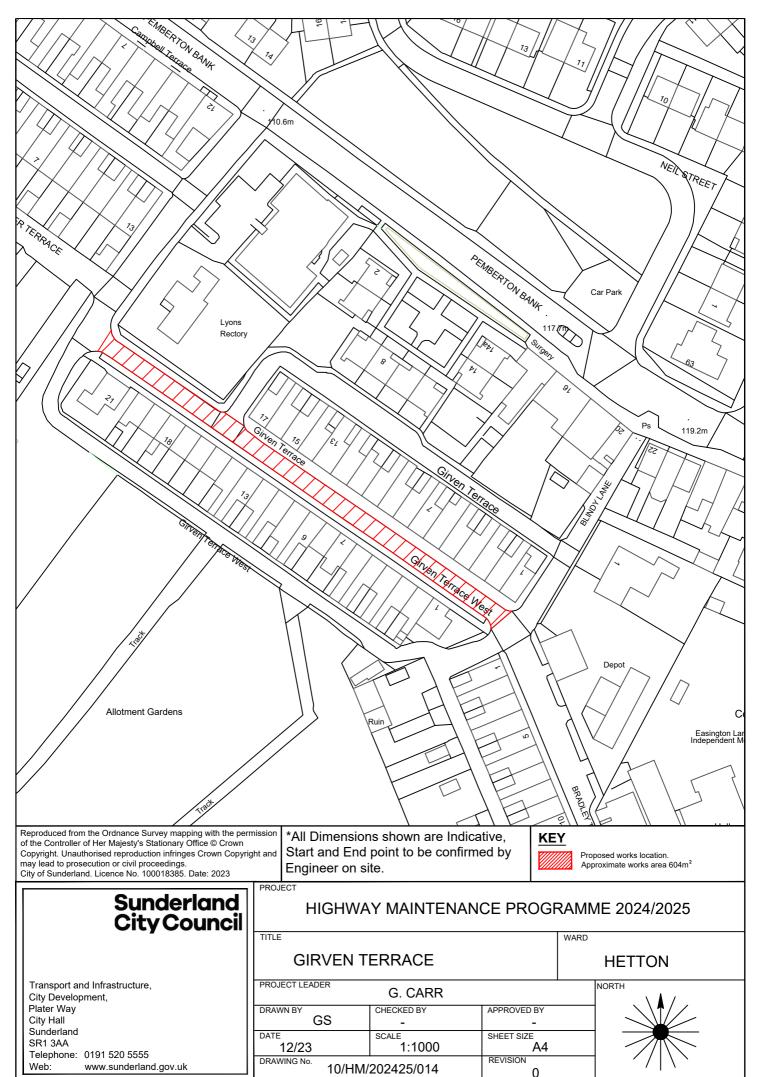

# HIGHWAY MAINTENANCE PROGRAMME 2024/2025

**HETTON COLLIERY LANE** PROJECT LEADER G. CARR CHECKED BY DRAWN BY APPROVED BY GS SHEET SIZE SCALE 02/24 1:2000 A4 DRAWING No. REVISION 10/HM/202324/003

Proposed works location. Approximate works area1455m<sup>2</sup>