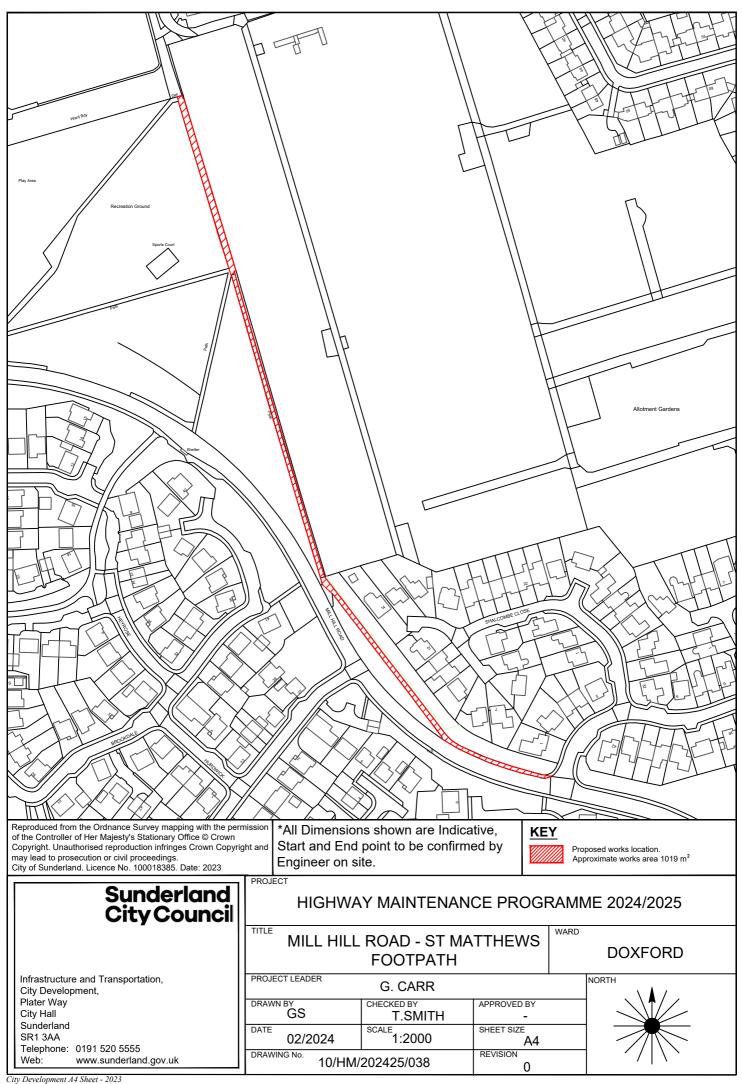

1-24

DRAWING No.

SHEET SIZE

A4

1:1000

10/HM/202425/033

Telephone: 0191 520 5555 City Development A4 Sheet - December 2023

www.sunderland.gov.uk

Sunderland

SR1 3AA





Telephone: 0191 520 5555
Web: www.sunderland.gov.uk

CRAIGWELL DRIVE

DOXFORD

PROJECT LEADER

G. CARR

DRAWN BY
GS

CHECKED BY
DATE
1-24

1:500

DRAWING No.
10/HM/202425/035

DOXFORD

NORTH

APPROVED BY
SCALE
A4

DRAWING No.
10/HM/202425/035





# Sunderland City Council

Transport and Infrastructure, City Development, Plater Way City Hall Sunderland SR1 3AA

Telephone: 0191 520 5555 www.sunderland.gov.uk

## HIGHWAY MAINTENANCE PROGRAMME 2024/2025

TITLE WARD **DOXFORD** MERRINGTON CLOSE

PROJECT LEADER NORTH G. CARR DRAWN BY CHECKED BY APPROVED BY GS SHEET SIZE 1-23 1:1000 A4 DRAWING No. 10/HM/202425/037







Telephone: 0191 520 5555
Web: www.sunderland.gov.uk

MOORSIDE ROAD (ENTRANCE TO MARLOW DRIVE)

PROJECT LEADER NORTH





1-23

DRAWING No.

SHEET SIZE

A4

1:500

10/HM/202425/040

Telephone: 0191 520 5555 City Development A4 Sheet - December 2023

www.sunderland.gov.uk

SR1 3AA







SHEET SIZE

A4

1:500

10/HM/202425/043

1/24

DRAWING No.

Telephone: 0191 520 5555 City Development A4 Sheet - December 2023

www.sunderland.gov.uk

SR1 3AA



SR1 3AA
Telephone: 0191 520 5555
Web: www.sunderland.gov.uk

CAIRO STREET EAST BACK

HENDON

PROJECT LEADER

G. CARR

DRAWN BY

GS

CHECKED BY

DATE

1/24

DRAWING No.

10/HM/202425/044

PROJECT LEADER

G. CARR

APPROVED BY

SCALE

SHEET SIZE

A4

DRAWING No.

REVISION

0





Sunderland City Council

Transport and Infrastructure, City Developme