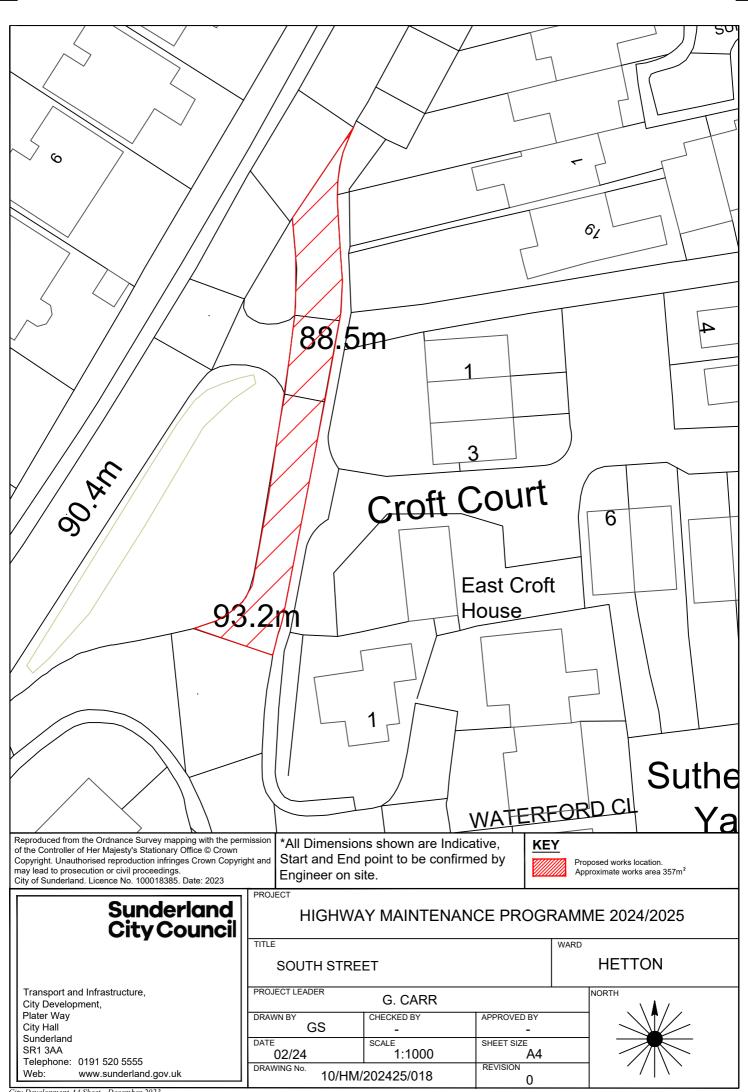

# Sunderland City Council

Transport & Infrastructure, City Development, Plater Way City Hall Sunderland

SR1 3AA Telephone: 0191 520 5555 www.sunderland.gov.uk Web:

PROJECT

# HIGHWAY MAINTENANCE PROGRAMME 2024/2025

TITLE LONGFELLOW STREET **COPT HILL** PROJECT LEADER G. CARR DRAWN BY CHECKED BY APPROVED BY J.E. T.SMITH. SHEET SIZE JANUARY 2023 1:1000 DRAWING No. REVISION 10/HM/202425/011 0