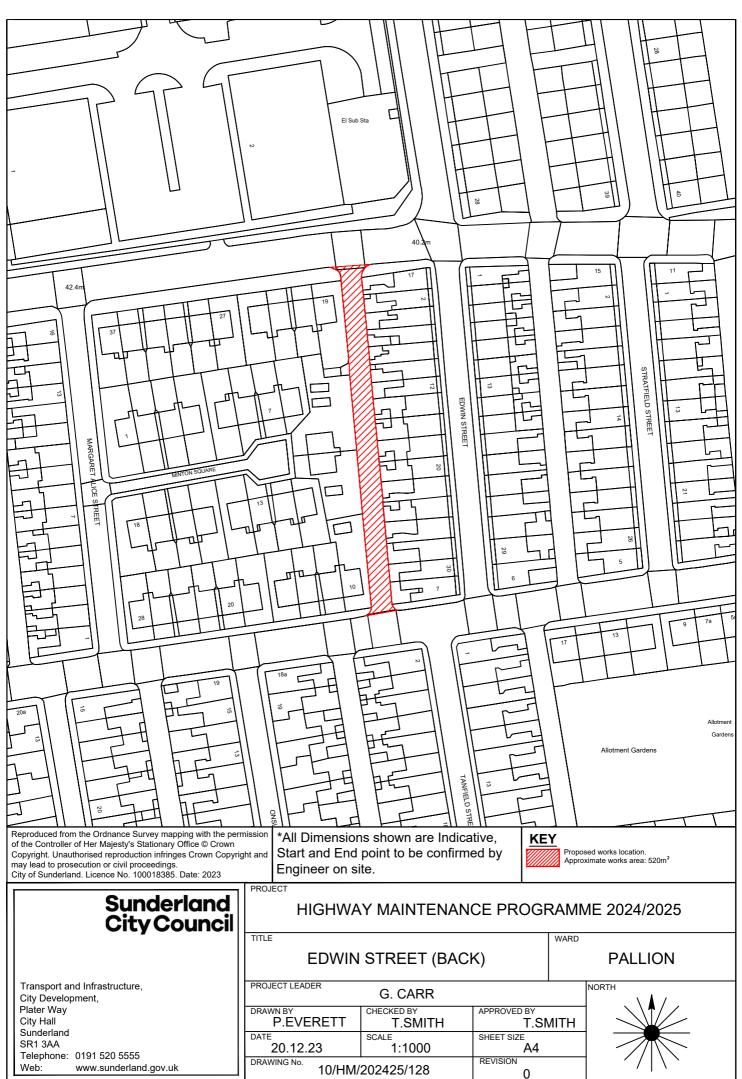

DRAWING No.
10/HM/202425/143

City Development A4 Sheet - December 2023

City Development A4 Sheet - December 2023

Telephone: 0191 520 5555 Web: www.sunderland.gov.uk PENNYWELL ROAD WARD ST ANNES

PROJECT LEADER