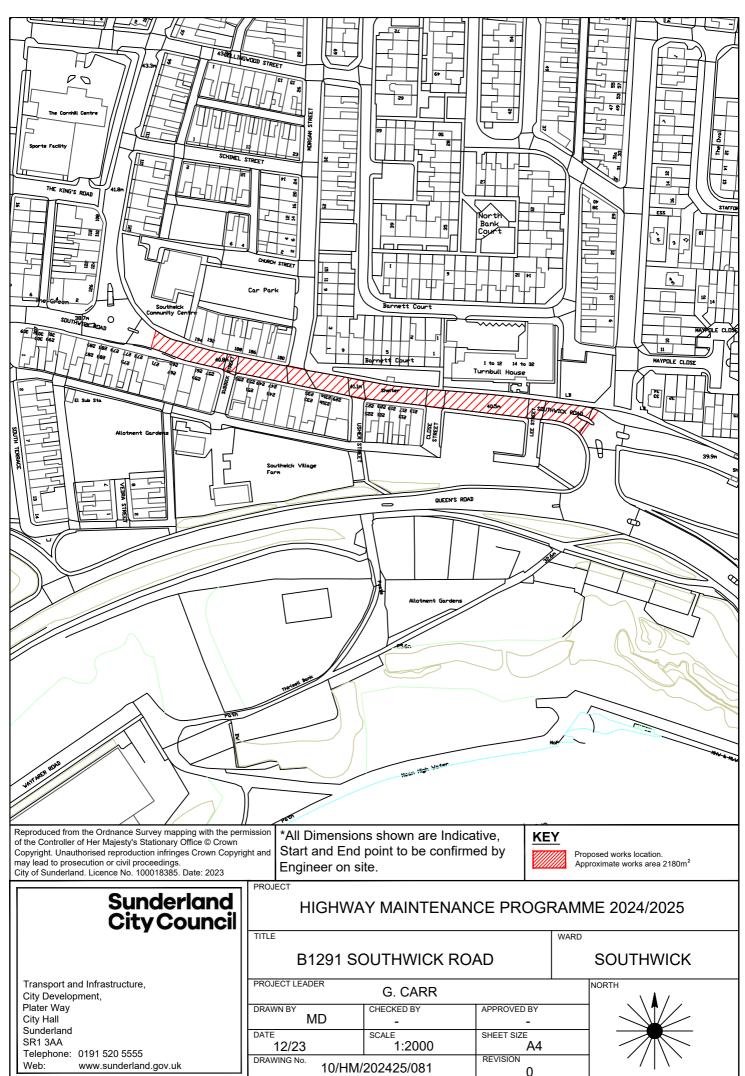

WARD SOUTHWICK WARD

PROJECT LEADER G. CARR CHECKED BY APPROVED BY DRAWN BY M.D. T.S. P.E. SHEET SIZE SCALE DATE 25/01/2023 1:2000 A4 DRAWING No. REVISION 10/HM/202425/168-9

Approximate works area 833 m<sup>2</sup>