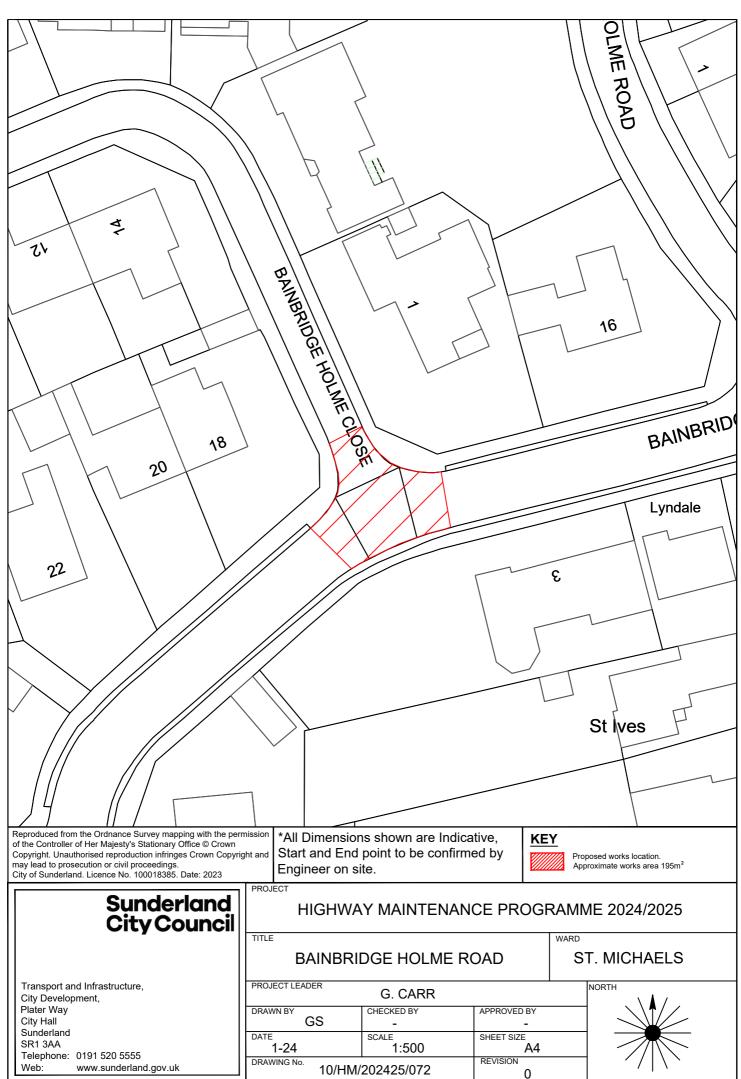

| Sc | he | m | 6 |
|----|----|---|---|
|    |    |   |   |

| Scheme                             |                  |
|------------------------------------|------------------|
| Number Street Name                 | Treatment        |
| 52 MANILLA STREET REAR EAST        | Resurface road   |
| 53 MATANZAS STREET                 | Resurface road   |
| 54 THE PROMENADE                   | Resurface road   |
| 55 STRATFORD AVENUE                | Resurface road   |
| 56 CHESTER TERRACE NORTH WEST BACK | Resurface road   |
| 57 CLIFFORD STREET                 | Resurface road   |
| 58 CLOSE STREET                    | Resurface road   |
| 59 HOWARTH STREET EAST BACK        | Resurface road   |
| 60 GRANVILLE STREET                | Resurface road   |
| 61 ROSSLYN TERRACE EAST            | Resurface road   |
| 62 WESTBURY STREET EAST BACK       | Resurface road   |
| 63 ATHOL GARDENS                   | Resurface Road   |
| 64 FEE TERRACE                     | Resurface Road   |
| 65 NORTH VIEW                      | Resurface road   |
| 66 RONALDSAY CLOSE                 | Resurface road   |
| 67 RYHOPE ROAD EAST BACK           | Resurface road   |
| 68 SALTERFEN ROAD                  | Resurface road   |
| 69 VIEWFORTH ROAD                  | Resurface road   |
| 70 WELLMERE ROAD                   | Resurface road   |
| 71 AZALEA AVENUE                   | Resurface Road   |
| 72 BAINBRIDGE HOLME ROAD           | Resurface Road   |
| 73 HILLSIDE                        | Resurface road   |
| 74 LARKFIELD ROAD                  | Resurface road   |
| 75 SEA VIEW ROAD                   | Resurface road   |
| 76 THORNHILL GARDENS NORTH BACK    | Resurface road   |
| 77 TUNSTALL VALE                   | Resurface road   |
| 78 WESTHEATH AVENUE                | Resurface road   |
| 185 B1522 STOCKTON ROAD            | Resurface road   |
| NORTH                              |                  |
| 79 A183 WHITBURN BENTS ROAD        | Resurface road   |
| 80 A183 WHITBURN BENTS ROAD        | Resurface road   |
| 81 B1291 SOUTHWICK ROAD            | Resurface road   |
| 82 B1291 THOMPSON ROAD             | Renew footway    |
| 83 C507 HYLTON CASTLE ROAD         | Resurface road   |
| 84 C508 NORTH HYLTON ROAD          | Resurface road   |
| 85 C510 SEA ROAD                   | Resurface road   |
| 86 ERNWILL AVENUE                  | Resurface road   |
| 87 LOWRY ROAD                      | Resurface road   |
| 88 RYDAL MOUNT                     | Resurface road   |
| 89 BRUNSWICK ROAD                  | Resurface road   |
| 90 KEITH SQUARE                    | Overlay footway  |
| 91 WATFORD CLOSE                   | Renew footway    |
| 92 BRIGHT STREET                   | Resurface road   |
| 93 HARTINGTON STREET               | Resurface road   |
| 94 EASTBOURNE SQUARE               | Resurface road   |
| 186 BROWNE ROAD                    | Reconstruct road |
| WASHINGTON                         |                  |
| 95 A182 WASHINGTON HIGHWAY         | Resurface road   |
| 96 A182 WASHINGTON HIGHWAY         | Resurface road   |
| 97 A182 HAVANNAH INTERCHANGE       | Resurface road   |
| 98 A195 NORTHUMBERLAND WAY         | Resurface road   |
| 99 B1288 SPRINGWELL ROAD           | Resurface road   |
| 100 C503 BIDDICK LANE              | Resurface road   |
|                                    |                  |