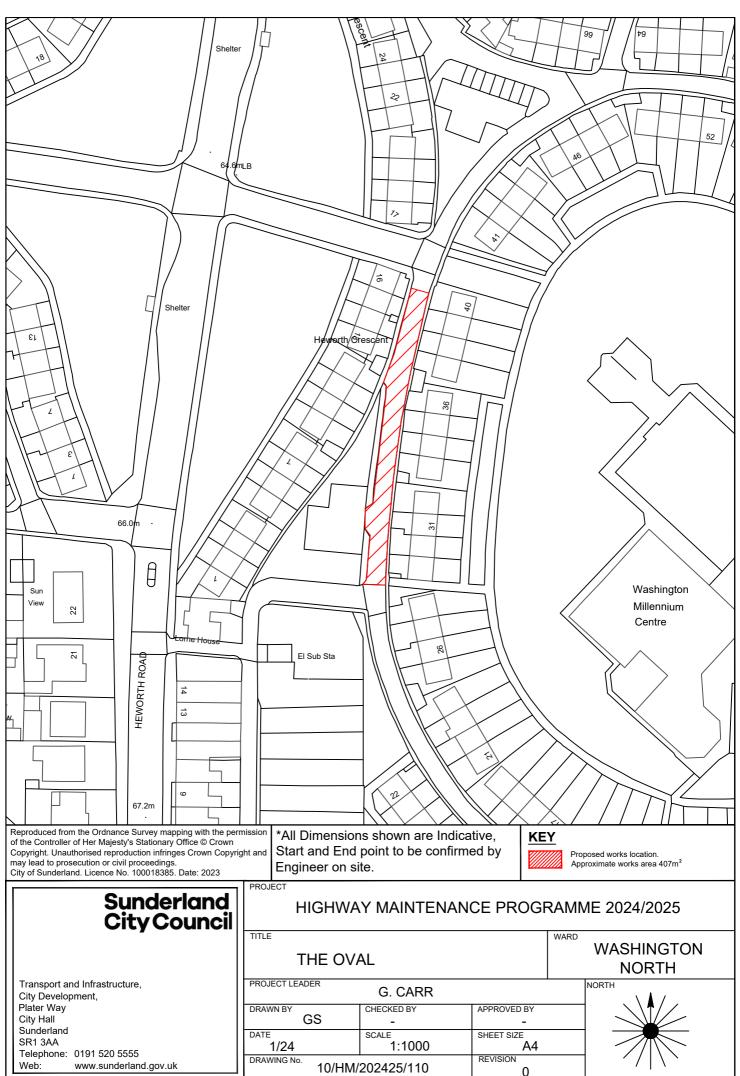

Telephone: 0191 520 5555 Web: www.sunderland.gov.uk GALLERIES SOUTH JUNCTION

WASHINGTON
CENTRAL

Telephone: 0191 520 5555 Web: www.sunderland.gov.uk WILDEN ROAD

WASHINGTON EAST

PROJECT LEADER

G. CARR

DRAWN BY LCHECKED BY LAPPROVED BY