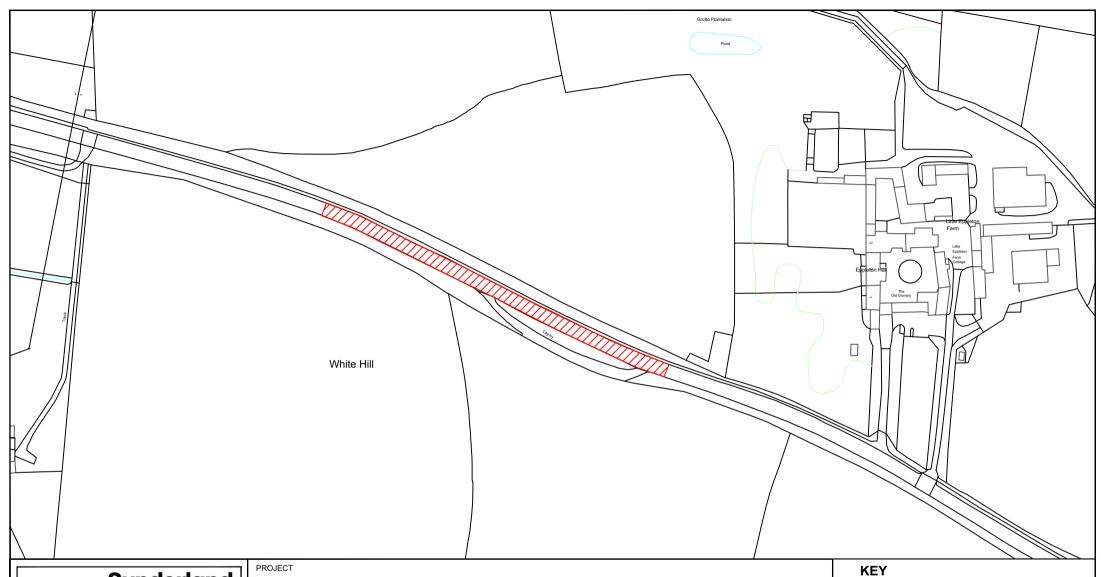

# COALFIELD MAINTENANCE SCHEMES 2024 -2025

### **COALFIELDS**

- 1 PHILADELPHIA LANE (MILLL TERRACE)
- 2 NEWBOTTLE STREET
- **3 COLLIERY LANE**
- **4 MARKET PLACE**
- **5 BURDON LANE**
- 6 SEDGELETCH ROAD
- 7 BLACK BOY ROAD
- 8 REDBURN ROW
- 9 BOG ROW (THE QUAY PARK VIEW)
- 10 LAWNSWOOD
- 11 LONGFELLOW STREET
- 12 LOW DOWNS ROAD
- 13 BRICK GARTH SOUTH BACK
- 14 GIRVEN TERRACE
- 15 GRASMERE AVENUE
- 16 MOORSLEY ROAD
- 17 HIGH STREET (PEMBERTON BANK)
- 18 SOUTH STREET
- 19 WEAR STREET
- 20 BLIND LANE
- 21 LITTLEBURN CLOSE
- 22 MULBERRY WAY
- 23 EDEN TERRACE NORTH BACK
- 24 FENTON TERRACE
- 25 FREEZEMOOR ROAD
- 26 FRONT STREET WEST (FRONT STREET)
- **27 RAINTON STREET**
- 152 A182 HOUGHTON ROAD
- 153 HOUGHTON ROAD EAST BACK (HOUGHTON ROAD REAR
- 154 UNNAMED ROAD LINKING HETTON ROAD AND LAKE ROAD
- 155 A183 CHESTER ROAD
- 161 BLACK BOY ROAD
- **162 BLIND LANE WALL**
- 163 SALTERS LANE (HANGMANS LANE)
- 164 MARDALE STREET
- **172 BYLAND CLOSE**