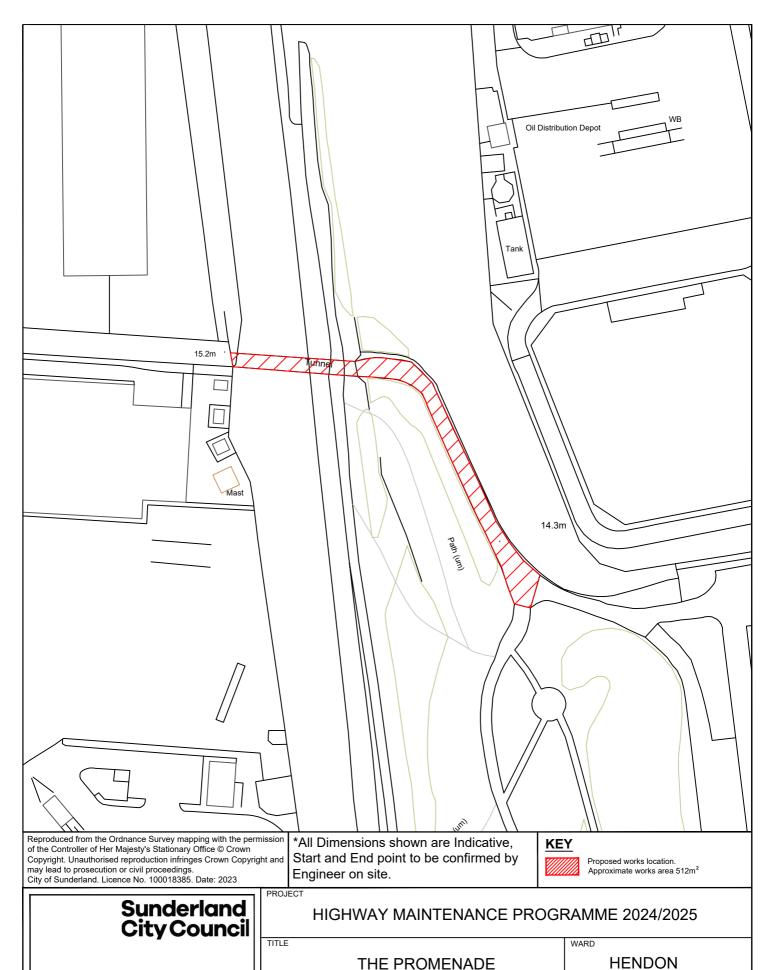

| Sc | he | m | 6 |
|----|----|---|---|
|    |    |   |   |

| Scheme                             |                  |
|------------------------------------|------------------|
| Number Street Name                 | Treatment        |
| 52 MANILLA STREET REAR EAST        | Resurface road   |
| 53 MATANZAS STREET                 | Resurface road   |
| 54 THE PROMENADE                   | Resurface road   |
| 55 STRATFORD AVENUE                | Resurface road   |
| 56 CHESTER TERRACE NORTH WEST BACK | Resurface road   |
| 57 CLIFFORD STREET                 | Resurface road   |
| 58 CLOSE STREET                    | Resurface road   |
| 59 HOWARTH STREET EAST BACK        | Resurface road   |
| 60 GRANVILLE STREET                | Resurface road   |
| 61 ROSSLYN TERRACE EAST            | Resurface road   |
| 62 WESTBURY STREET EAST BACK       | Resurface road   |
| 63 ATHOL GARDENS                   | Resurface Road   |
| 64 FEE TERRACE                     | Resurface Road   |
| 65 NORTH VIEW                      | Resurface road   |
| 66 RONALDSAY CLOSE                 | Resurface road   |
| 67 RYHOPE ROAD EAST BACK           | Resurface road   |
| 68 SALTERFEN ROAD                  | Resurface road   |
| 69 VIEWFORTH ROAD                  | Resurface road   |
| 70 WELLMERE ROAD                   | Resurface road   |
| 71 AZALEA AVENUE                   | Resurface Road   |
| 72 BAINBRIDGE HOLME ROAD           | Resurface Road   |
| 73 HILLSIDE                        | Resurface road   |
| 74 LARKFIELD ROAD                  | Resurface road   |
| 75 SEA VIEW ROAD                   | Resurface road   |
| 76 THORNHILL GARDENS NORTH BACK    | Resurface road   |
| 77 TUNSTALL VALE                   | Resurface road   |
| 78 WESTHEATH AVENUE                | Resurface road   |
| 185 B1522 STOCKTON ROAD            | Resurface road   |
| NORTH                              |                  |
| 79 A183 WHITBURN BENTS ROAD        | Resurface road   |
| 80 A183 WHITBURN BENTS ROAD        | Resurface road   |
| 81 B1291 SOUTHWICK ROAD            | Resurface road   |
| 82 B1291 THOMPSON ROAD             | Renew footway    |
| 83 C507 HYLTON CASTLE ROAD         | Resurface road   |
| 84 C508 NORTH HYLTON ROAD          | Resurface road   |
| 85 C510 SEA ROAD                   | Resurface road   |
| 86 ERNWILL AVENUE                  | Resurface road   |
| 87 LOWRY ROAD                      | Resurface road   |
| 88 RYDAL MOUNT                     | Resurface road   |
| 89 BRUNSWICK ROAD                  | Resurface road   |
| 90 KEITH SQUARE                    | Overlay footway  |
| 91 WATFORD CLOSE                   | Renew footway    |
| 92 BRIGHT STREET                   | Resurface road   |
| 93 HARTINGTON STREET               | Resurface road   |
| 94 EASTBOURNE SQUARE               | Resurface road   |
| 186 BROWNE ROAD                    | Reconstruct road |
| WASHINGTON                         |                  |
| 95 A182 WASHINGTON HIGHWAY         | Resurface road   |
| 96 A182 WASHINGTON HIGHWAY         | Resurface road   |
| 97 A182 HAVANNAH INTERCHANGE       | Resurface road   |
| 98 A195 NORTHUMBERLAND WAY         | Resurface road   |
| 99 B1288 SPRINGWELL ROAD           | Resurface road   |
| 100 C503 BIDDICK LANE              | Resurface road   |
|                                    |                  |

www.sunderland.gov.uk

Telephone: 0191 520 5555

DRAWING No.

10/HM/202425/053

City Development A4 Sheet - December 2023

Telephone: 0191 520 5555 www.sunderland.gov.uk

THE PROMENADE PROJECT LEADER NORTH G. CARR DRAWN BY CHECKED BY APPROVED BY GS SHEET SIZE 1:1000 02/24 A4 DRAWING No. 10/HM/202425/054