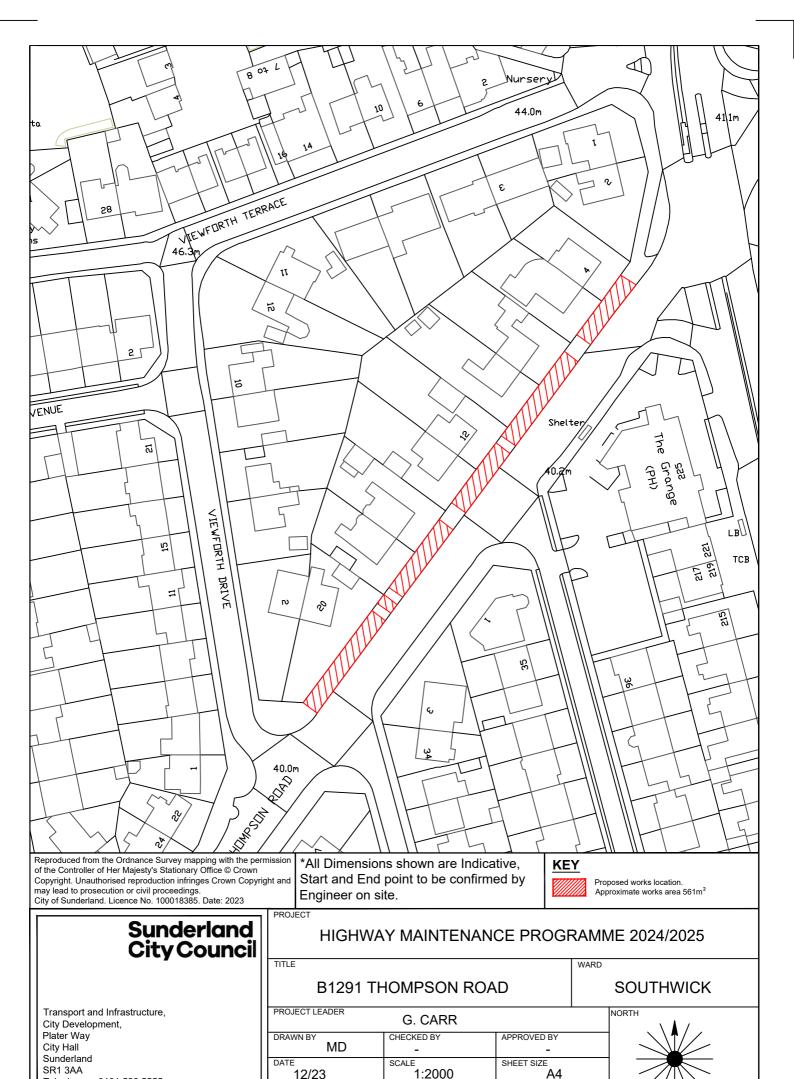

| Sc | he | m | 6 |
|----|----|---|---|
|    |    |   |   |

| Scheme                             |                  |
|------------------------------------|------------------|
| Number Street Name                 | Treatment        |
| 52 MANILLA STREET REAR EAST        | Resurface road   |
| 53 MATANZAS STREET                 | Resurface road   |
| 54 THE PROMENADE                   | Resurface road   |
| 55 STRATFORD AVENUE                | Resurface road   |
| 56 CHESTER TERRACE NORTH WEST BACK | Resurface road   |
| 57 CLIFFORD STREET                 | Resurface road   |
| 58 CLOSE STREET                    | Resurface road   |
| 59 HOWARTH STREET EAST BACK        | Resurface road   |
| 60 GRANVILLE STREET                | Resurface road   |
| 61 ROSSLYN TERRACE EAST            | Resurface road   |
| 62 WESTBURY STREET EAST BACK       | Resurface road   |
| 63 ATHOL GARDENS                   | Resurface Road   |
| 64 FEE TERRACE                     | Resurface Road   |
| 65 NORTH VIEW                      | Resurface road   |
| 66 RONALDSAY CLOSE                 | Resurface road   |
| 67 RYHOPE ROAD EAST BACK           | Resurface road   |
| 68 SALTERFEN ROAD                  | Resurface road   |
| 69 VIEWFORTH ROAD                  | Resurface road   |
| 70 WELLMERE ROAD                   | Resurface road   |
| 71 AZALEA AVENUE                   | Resurface Road   |
| 72 BAINBRIDGE HOLME ROAD           | Resurface Road   |
| 73 HILLSIDE                        | Resurface road   |
| 74 LARKFIELD ROAD                  | Resurface road   |
| 75 SEA VIEW ROAD                   | Resurface road   |
| 76 THORNHILL GARDENS NORTH BACK    | Resurface road   |
| 77 TUNSTALL VALE                   | Resurface road   |
| 78 WESTHEATH AVENUE                | Resurface road   |
| 185 B1522 STOCKTON ROAD            | Resurface road   |
| NORTH                              |                  |
| 79 A183 WHITBURN BENTS ROAD        | Resurface road   |
| 80 A183 WHITBURN BENTS ROAD        | Resurface road   |
| 81 B1291 SOUTHWICK ROAD            | Resurface road   |
| 82 B1291 THOMPSON ROAD             | Renew footway    |
| 83 C507 HYLTON CASTLE ROAD         | Resurface road   |
| 84 C508 NORTH HYLTON ROAD          | Resurface road   |
| 85 C510 SEA ROAD                   | Resurface road   |
| 86 ERNWILL AVENUE                  | Resurface road   |
| 87 LOWRY ROAD                      | Resurface road   |
| 88 RYDAL MOUNT                     | Resurface road   |
| 89 BRUNSWICK ROAD                  | Resurface road   |
| 90 KEITH SQUARE                    | Overlay footway  |
| 91 WATFORD CLOSE                   | Renew footway    |
| 92 BRIGHT STREET                   | Resurface road   |
| 93 HARTINGTON STREET               | Resurface road   |
| 94 EASTBOURNE SQUARE               | Resurface road   |
| 186 BROWNE ROAD                    | Reconstruct road |
| WASHINGTON                         |                  |
| 95 A182 WASHINGTON HIGHWAY         | Resurface road   |
| 96 A182 WASHINGTON HIGHWAY         | Resurface road   |
| 97 A182 HAVANNAH INTERCHANGE       | Resurface road   |
| 98 A195 NORTHUMBERLAND WAY         | Resurface road   |
| 99 B1288 SPRINGWELL ROAD           | Resurface road   |
| 100 C503 BIDDICK LANE              | Resurface road   |
|                                    |                  |