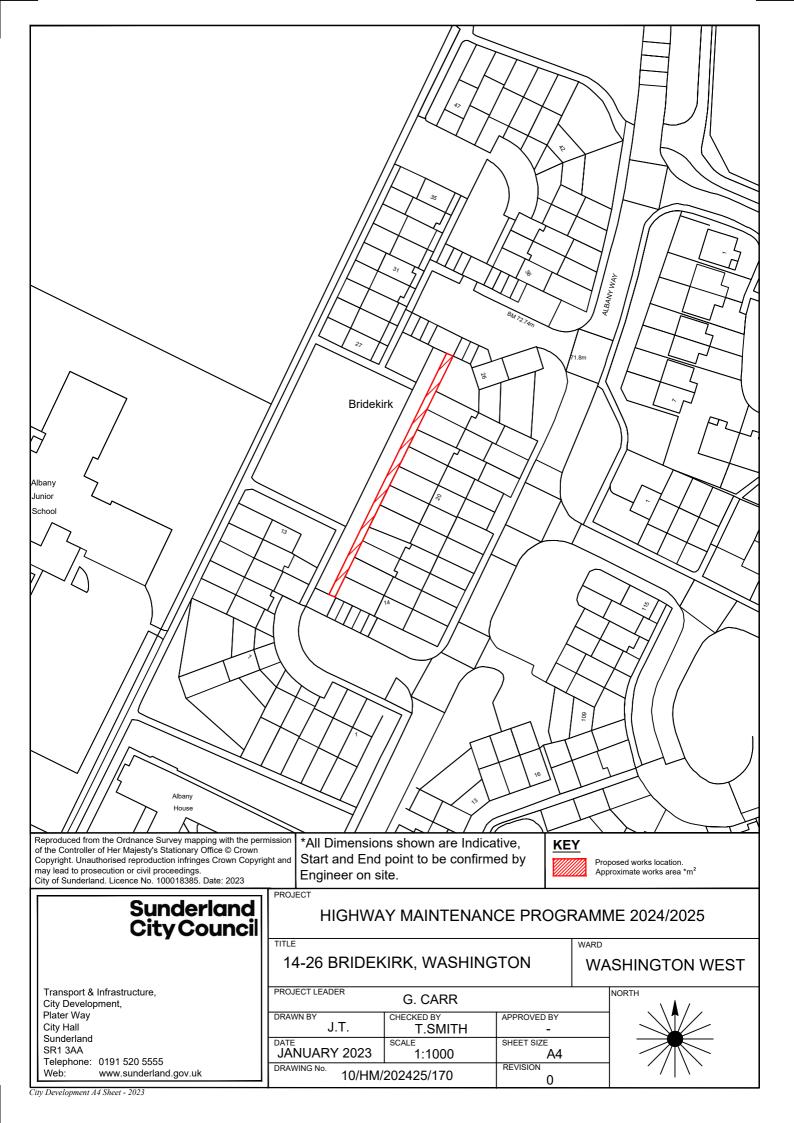

TLE

Infrastructure and Transportation, City Development, Plater Way

City Hall Sunderland SR13AA

Telephone: 0191 520 5555

www.sunderland.gov.uk

SWAN STREET PHASE 1 AND 2 **FOOTWAYS** 

WARD SOUTHWICK WARD

PROJECT LEADER G. CARR CHECKED BY APPROVED BY DRAWN BY M.D. T.S. P.E. SHEET SIZE SCALE DATE 25/01/2023 1:2000 A4 DRAWING No. REVISION 10/HM/202425/168-9





Approximate works area 833 m<sup>2</sup>

\*All Dimensions shown are Indicative. Start and End point to be confirmed by Engineer on site.

Reproduced from the Ordnance Survey mapping with the permission of the Controller of Her Majesty's Stationary Office © Crown Copyright. Unauthorised reproduction infringes Crown Copyright and may lead to prosecution or civil proceedings. City of Sunderland. Licence No. 100018385. Date: 2020





City Development A4 Sheet - December 2023



City Development A4 Sheet - December 2023







10/HM/202425/175

# Sunderland City Council

Infrastructure and Transportation, City Development,

Plater Way City Hall Sunderland SR13AA

Telephone: 0191 520 5555 Web: www.sunderland.gov.uk

#### HIGHWAY MAINTENANCE PROGRAMME 2024/2025

TITLE **MOUNT LANE** WASHINGTON WEST PROJECT LEADER G. CARR CHECKED BY DRAWN BY APPROVED BY GS T.SMITH 1:2000 SHEET SIZE 01/2022 REVISION DRAWING No.

0



Copyright. Unauthorised reproduction infringes Crown Copyright and may lead to prosecution or civil proceedings. City of Sunderland. Licence No. 100018385. Date: 2023

Start and End point to be confirmed by Engineer on site.



Proposed works location. Approximate works area 946 m²

## Sunderland City Counc