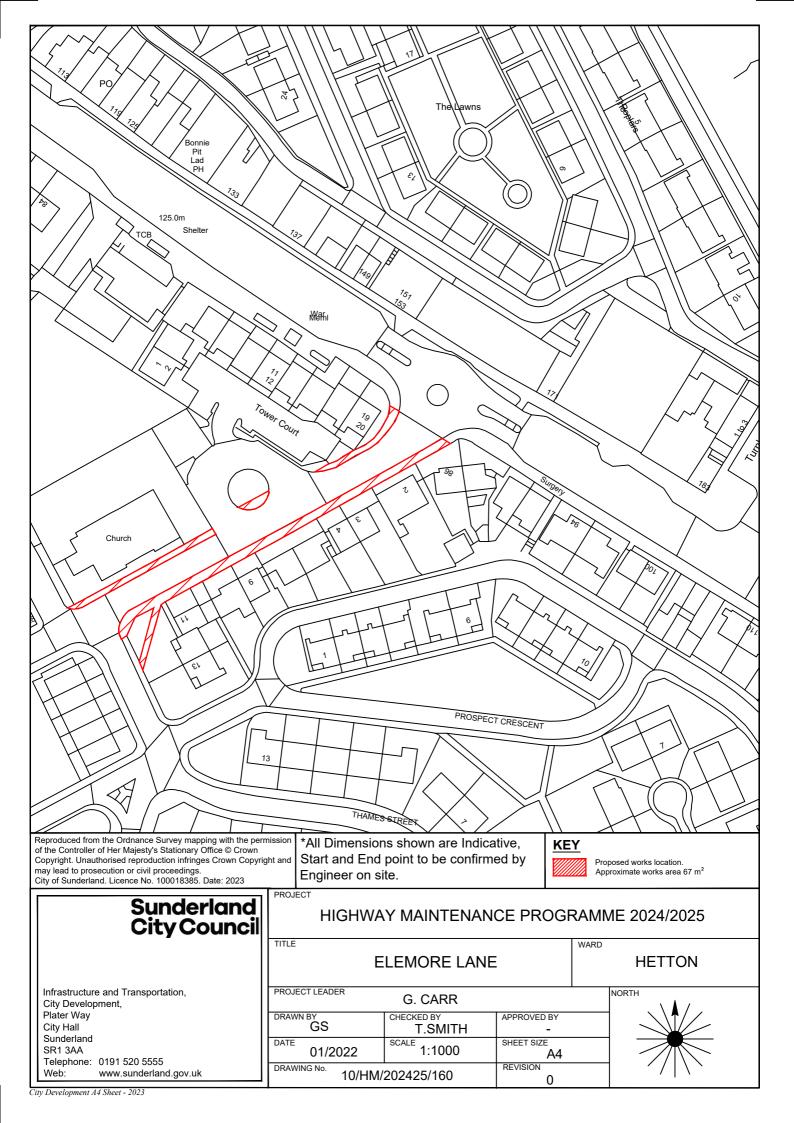

Sunderland

SR1 3AA

Web:



Reproduced from the Ordnance Survey mapping with the permission of the Controller of Her Majesty's Stationary Office © Crown Copyright. Unauthorised reproduction infringes Crown Copyright and may lead to prosecution or civil proceedings.
City of Sunderland. Licence No. 100018385. Date: 2023

Start and End point to be confirmed by Engineer on site.



# Sunderland City Council

Transport and Infrastructure, City Development, Plater Way City Hall Sunderland SR1 3AA

Telephone: 0191 520 5555 Web: www.sunderland.gov.uk PROJECT

### HIGHWAY MAINTENANCE PROGRAMME 2024/2025

TITLE WARD PARK LEA ST CHADS PROJECT LEADER NORTH

G. CARR CHECKED BY APPROVED BY P.EVERETT T.SMITH T.SMITH SHEET SIZE 21.12.23 1:1000 REVISION DRAWING No. 10/HM/202425/149



























Copyright. Unauthorised reproduction infringes Crown Copyright and may lead to prosecution or civil proceedings. City of Sunderland. Licence No. 100018385. Date: 2023

Start and End point to be confirmed by Engineer on site.

Proposed works location. Approximate works area 1737 m<sup>2</sup>

## Sunderland City Council

PROJECT

Infrastructure and Transportation, City Development,

Plater Way City Hall Sunderland SR13AA

Telephone: 0191 520 5555 Web: www.sunderland.gov.uk

### HIGHWAY MAINTENANCE PROGRAMME 2024/2025

TITLE **BLACK BOY ROAD PHASE 1** HOUGHTON PROJECT LEADER NORTH G. CARR

CHECKED BY DRAWN BY APPROVED BY GS T.SMITH SHEET SIZE 1:2000 01/2022 REVISION DRAWING No. 10/HM/202425/161 0





Infrastructure and Transportation, City Development, Plater Way

Plater Way City Hall S