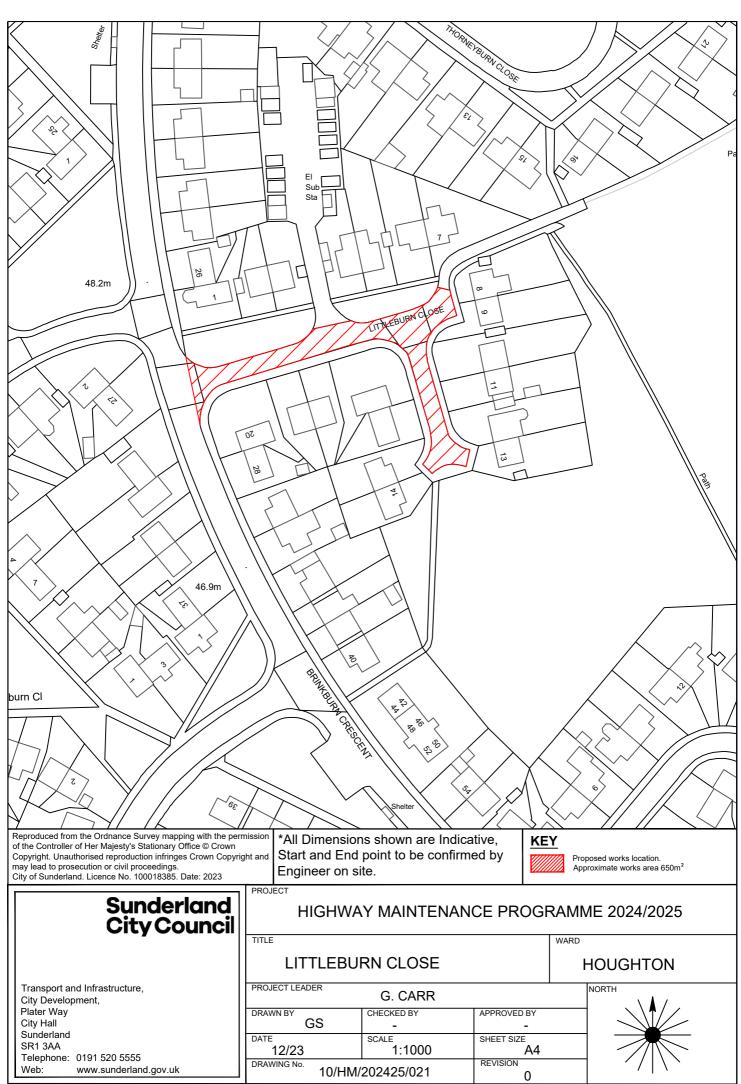

Approximate works area 425m<sup>2</sup>

\*All Dimensions shown are Indicative, Start and End point to be confirmed by Engineer on site.

Reproduced from the Ordnance Survey mapping with the permission of the Controller of Her Majesty's Stationary Office © Crown Copyright. Unauthorised reproduction infringes Crown Copyright and may lead to prosecution or civil proceedings. City of Sunderland. Licence No. 100018385. Date: 2020