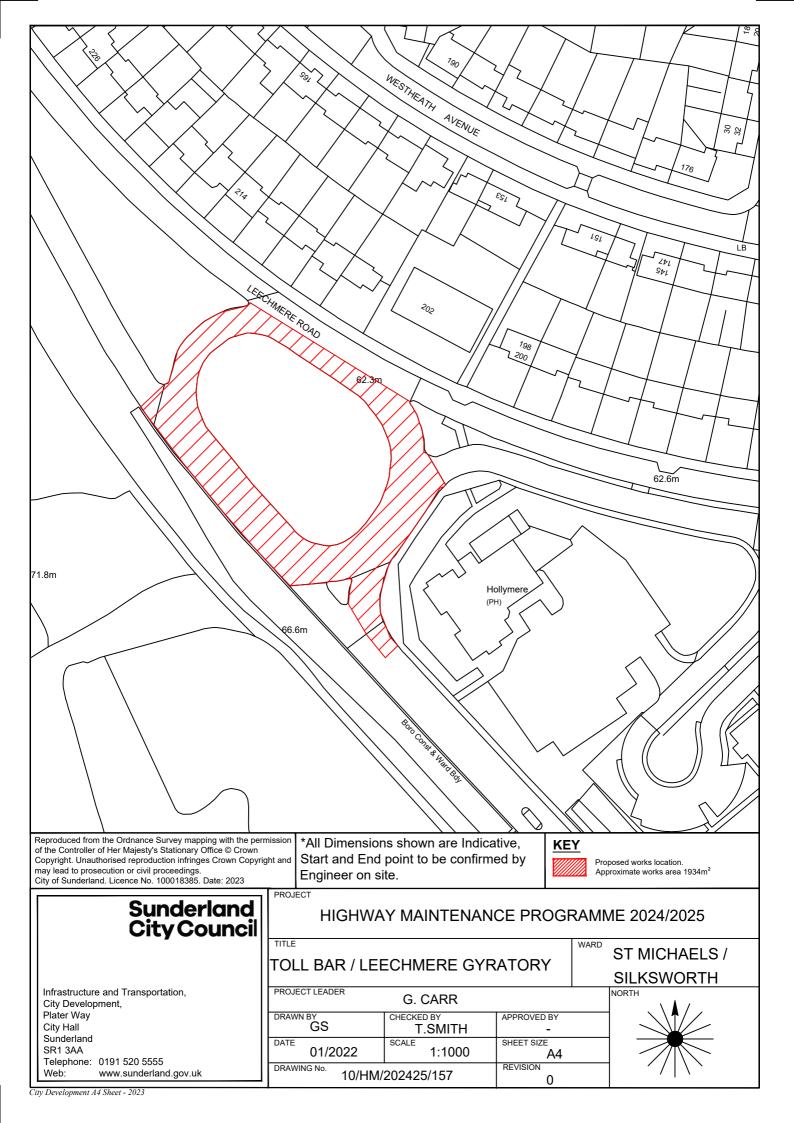

# Scheme

| Scheme |                                                      |                                |
|--------|------------------------------------------------------|--------------------------------|
| Number | Street Name                                          | Treatment                      |
| 152    | A182 HOUGHTON ROAD                                   | Footway overlay                |
| 153    | HOUGHTON ROAD EAST BACK (HOUGHTON ROAD REAR)         | Overlay footway                |
| 154    | A182 DAIRY LANE SLIP ROAD                            | Resurface road                 |
| 155    | A183 CHESTER ROAD                                    | Resurface footway              |
| 156    | A183 SPRINGWELL ROAD                                 | Resurface road                 |
| 157    | B1405 TOLL BAR ROAD/ B1405 LEECHMERE ROAD ROUNDABOUT | Resurface road                 |
| 158    | C511 HYLTON ROAD                                     | Resurface road                 |
| 159    | C512 KAYLL ROAD                                      | Resurface road                 |
| 160    | C524 ELEMORE LANE                                    | Overlay footway                |
| 161    | BLACK BOY ROAD                                       | Resurface road                 |
| 162    | BLIND LANE WALL                                      | Retaining wall design          |
| 163    | SALTERS LANE / HANGMANS LANE                         | Road resurfacing               |
| 164    | MARDALE STREET                                       | Reconstruct carriageway        |
| 165    | DUNDAS STREET                                        | Resurface road                 |
| 166    | MORELAND STREET                                      | Overlay footway                |
| 167    | FERRYBOAT LANE                                       | Resurface road                 |
| 168    | SWAN STREET                                          | Overlay footway                |
| 169    | SWAN STREET                                          | Overlay footway                |
| 170    | FOOTPATH WEST OF BRIDEKIRK                           | Footway overlay                |
| 171    | BYLAND COURT                                         | Resurface footway              |
| 172    | BYLAND CLOSE                                         | Resurface road                 |
| 173    | DANBY CLOSE                                          | Overlay footway                |
| 174    | EDDISON ROAD                                         | Resurface road and footway     |
| 175    | MOUNT LANE                                           | Resurface road                 |
| 176    | MOUNT LANE                                           | Road resurfacing               |
| 177    | BIRTLEY ROAD                                         | Reconstruct footway            |
| 178    | VIGO LANE                                            | Reconstruct footway            |
| 179    | PIPERSHAW                                            | Overlay footway                |
| 180    | COLCHESTER TERRACE                                   | Resurface road                 |
| 181    | FRONT ROAD                                           | Resurface road                 |
| 182    | MELDON ROAD                                          | Localised carriageway patching |
| 183    | PALMSTEAD ROAD                                       | Localised carriageway patching |
| 184    | BEXLEY STREET EAST BACK                              | Resurface road                 |
|        |                                                      |                                |