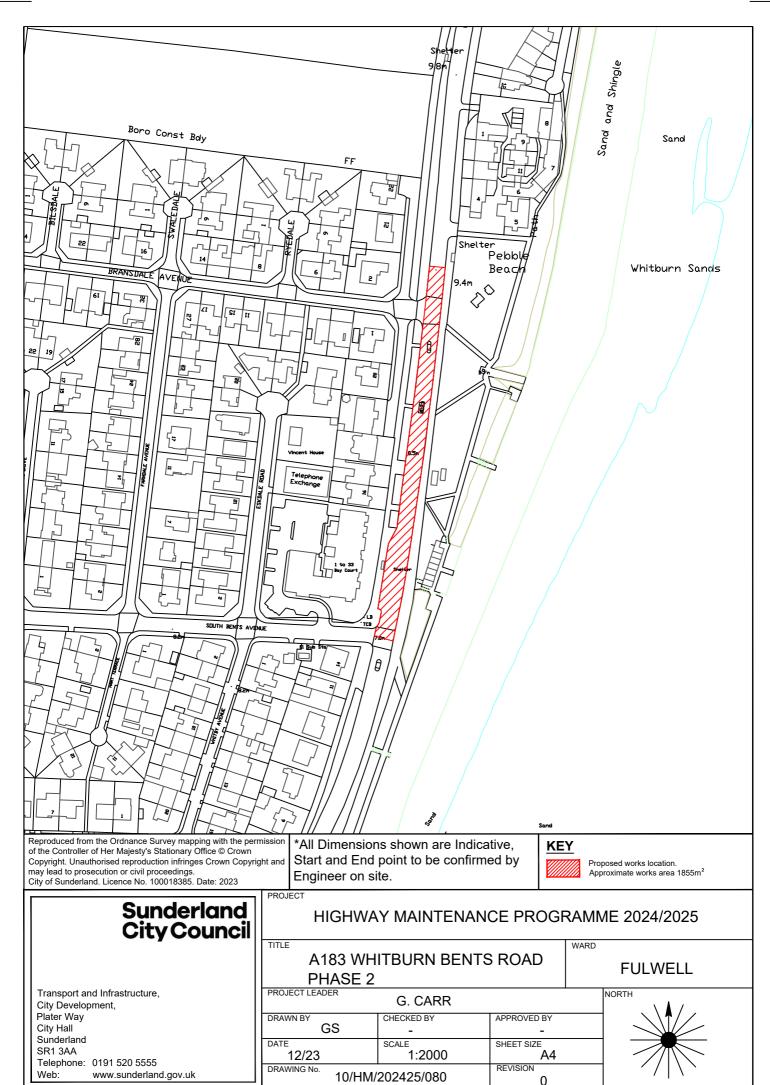

### HIGHWAY MAINTENANCE PROGRAMME 2024/2025

**FULWELL** C510 SEA ROAD PROJECT LEADER G. CARR DRAWN BY CHECKED BY APPROVED BY GS SHEET SIZE DATE SCALE 12/23 1:2000 A4 REVISION DRAWING No.

\*All Dimensions shown are Indicative. Start and End point to be confirmed by Engineer on site.