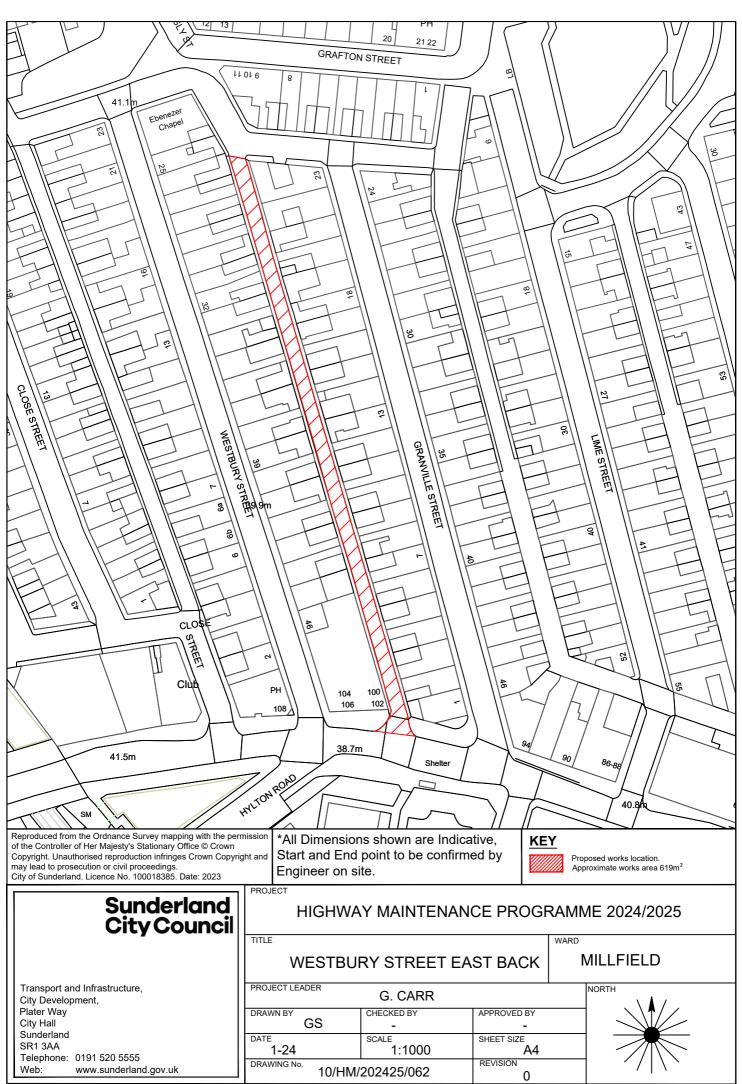

**NORTH VIEW RYHOPE** PROJECT LEADER NORTH G. CARR DRAWN BY CHECKED BY APPROVED BY GS SHEET SIZE 1:1000 1/24 A4 DRAWING No.

10/HM/202425/065

Infrastructure and Transportation, City Development,

Plater Way City Hall Sunderland SR1 3AA