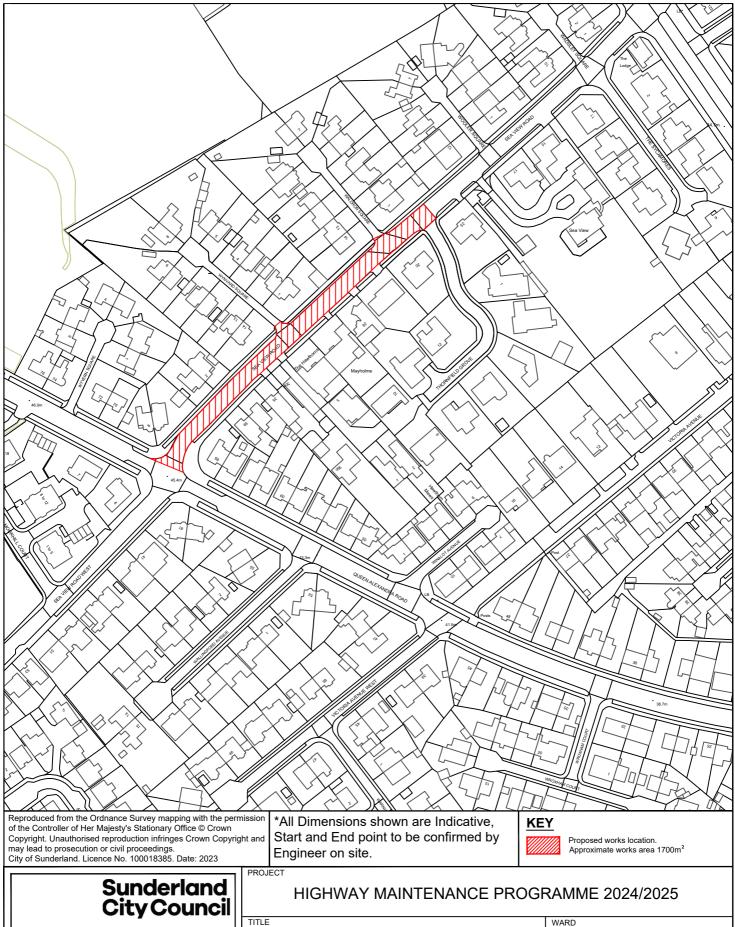

Telephone: 0191 520 5555 www.sunderland.gov.uk

**SEA VIEW ROAD** ST MICHAELS PROJECT LEADER NORTH G. CARR DRAWN BY CHECKED BY APPROVED BY GS 1:2000 02/24 A4 DRAWING No. 10/HM/202425/075

Sunderland City Council