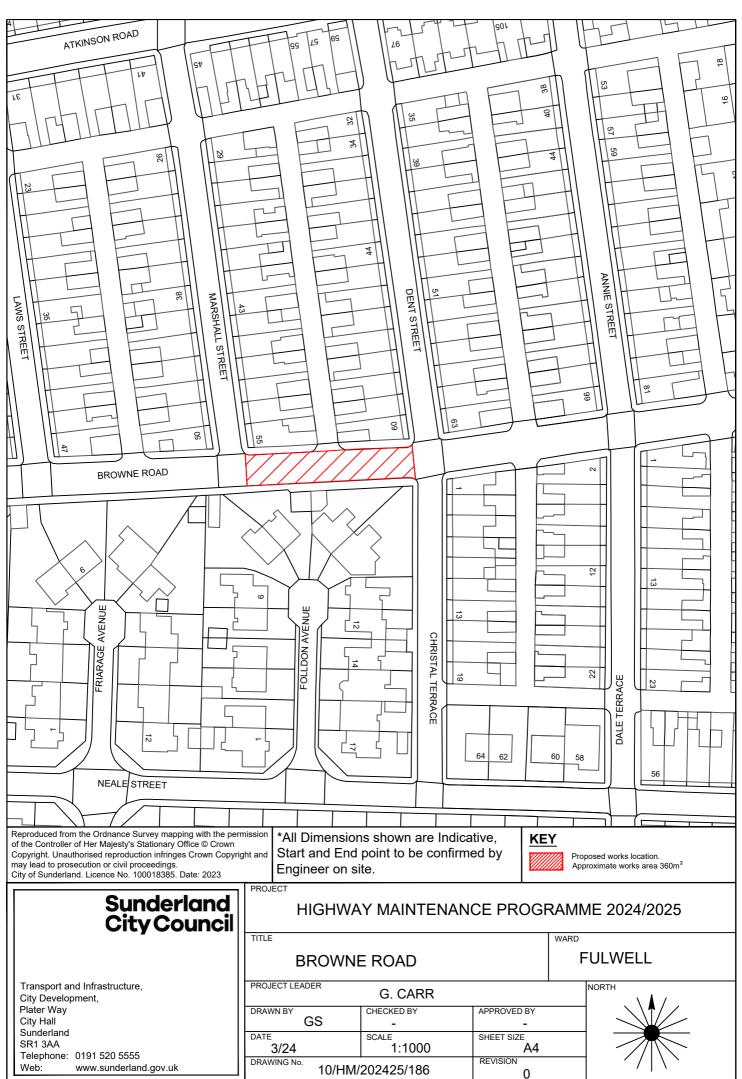

| Sc | he | m | 6 |
|----|----|---|---|
|    |    |   |   |

| Scheme                             |                  |
|------------------------------------|------------------|
| Number Street Name                 | Treatment        |
| 52 MANILLA STREET REAR EAST        | Resurface road   |
| 53 MATANZAS STREET                 | Resurface road   |
| 54 THE PROMENADE                   | Resurface road   |
| 55 STRATFORD AVENUE                | Resurface road   |
| 56 CHESTER TERRACE NORTH WEST BACK | Resurface road   |
| 57 CLIFFORD STREET                 | Resurface road   |
| 58 CLOSE STREET                    | Resurface road   |
| 59 HOWARTH STREET EAST BACK        | Resurface road   |
| 60 GRANVILLE STREET                | Resurface road   |
| 61 ROSSLYN TERRACE EAST            | Resurface road   |
| 62 WESTBURY STREET EAST BACK       | Resurface road   |
| 63 ATHOL GARDENS                   | Resurface Road   |
| 64 FEE TERRACE                     | Resurface Road   |
| 65 NORTH VIEW                      | Resurface road   |
| 66 RONALDSAY CLOSE                 | Resurface road   |
| 67 RYHOPE ROAD EAST BACK           | Resurface road   |
| 68 SALTERFEN ROAD                  | Resurface road   |
| 69 VIEWFORTH ROAD                  | Resurface road   |
| 70 WELLMERE ROAD                   | Resurface road   |
| 71 AZALEA AVENUE                   | Resurface Road   |
| 72 BAINBRIDGE HOLME ROAD           | Resurface Road   |
| 73 HILLSIDE                        | Resurface road   |
| 74 LARKFIELD ROAD                  | Resurface road   |
| 75 SEA VIEW ROAD                   | Resurface road   |
| 76 THORNHILL GARDENS NORTH BACK    | Resurface road   |
| 77 TUNSTALL VALE                   | Resurface road   |
| 78 WESTHEATH AVENUE                | Resurface road   |
| 185 B1522 STOCKTON ROAD            | Resurface road   |
| NORTH                              |                  |
| 79 A183 WHITBURN BENTS ROAD        | Resurface road   |
| 80 A183 WHITBURN BENTS ROAD        | Resurface road   |
| 81 B1291 SOUTHWICK ROAD            | Resurface road   |
| 82 B1291 THOMPSON ROAD             | Renew footway    |
| 83 C507 HYLTON CASTLE ROAD         | Resurface road   |
| 84 C508 NORTH HYLTON ROAD          | Resurface road   |
| 85 C510 SEA ROAD                   | Resurface road   |
| 86 ERNWILL AVENUE                  | Resurface road   |
| 87 LOWRY ROAD                      | Resurface road   |
| 88 RYDAL MOUNT                     | Resurface road   |
| 89 BRUNSWICK ROAD                  | Resurface road   |
| 90 KEITH SQUARE                    | Overlay footway  |
| 91 WATFORD CLOSE                   | Renew footway    |
| 92 BRIGHT STREET                   | Resurface road   |
| 93 HARTINGTON STREET               | Resurface road   |
| 94 EASTBOURNE SQUARE               | Resurface road   |
| 186 BROWNE ROAD                    | Reconstruct road |
| WASHINGTON                         |                  |
| 95 A182 WASHINGTON HIGHWAY         | Resurface road   |
| 96 A182 WASHINGTON HIGHWAY         | Resurface road   |
| 97 A182 HAVANNAH INTERCHANGE       | Resurface road   |
| 98 A195 NORTHUMBERLAND WAY         | Resurface road   |
| 99 B1288 SPRINGWELL ROAD           | Resurface road   |
| 100 C503 BIDDICK LANE              | Resurface road   |
|                                    |                  |