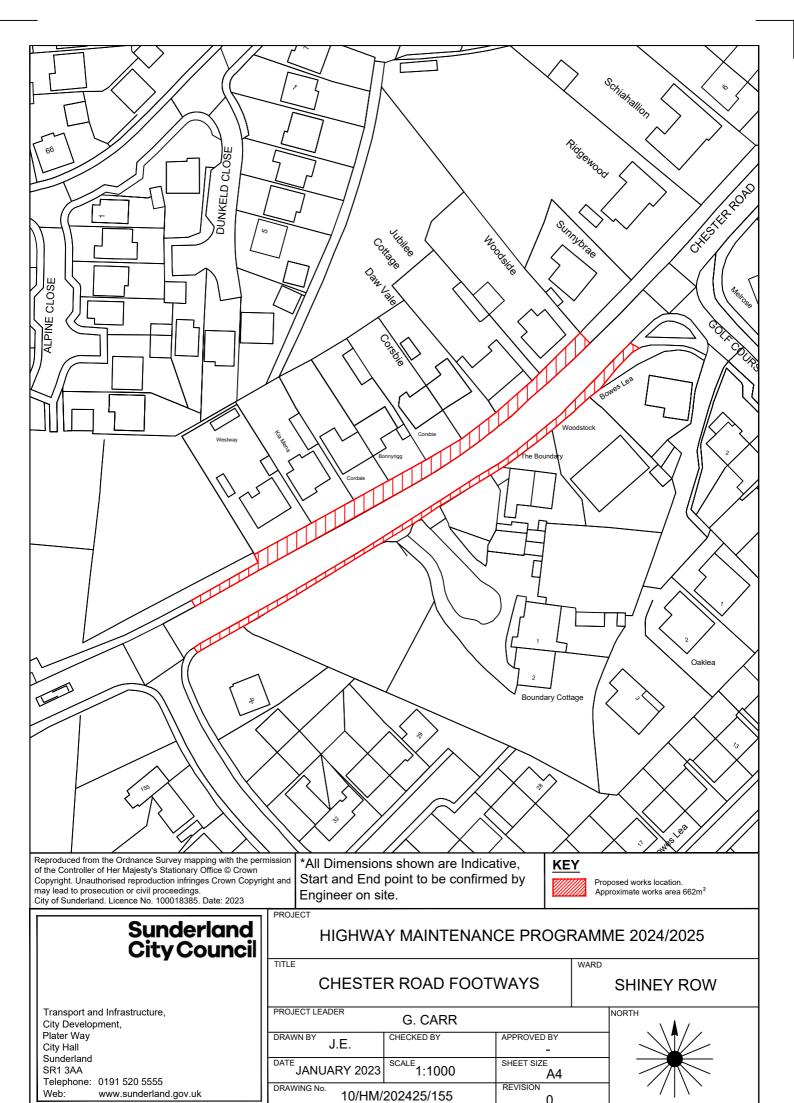

# Scheme

| Scheme |                                                      |                                |
|--------|------------------------------------------------------|--------------------------------|
| Number | Street Name                                          | Treatment                      |
| 152    | A182 HOUGHTON ROAD                                   | Footway overlay                |
| 153    | HOUGHTON ROAD EAST BACK (HOUGHTON ROAD REAR)         | Overlay footway                |
| 154    | A182 DAIRY LANE SLIP ROAD                            | Resurface road                 |
| 155    | A183 CHESTER ROAD                                    | Resurface footway              |
| 156    | A183 SPRINGWELL ROAD                                 | Resurface road                 |
| 157    | B1405 TOLL BAR ROAD/ B1405 LEECHMERE ROAD ROUNDABOUT | Resurface road                 |
| 158    | C511 HYLTON ROAD                                     | Resurface road                 |
| 159    | C512 KAYLL ROAD                                      | Resurface road                 |
| 160    | C524 ELEMORE LANE                                    | Overlay footway                |
| 161    | BLACK BOY ROAD                                       | Resurface road                 |
| 162    | BLIND LANE WALL                                      | Retaining wall design          |
| 163    | SALTERS LANE / HANGMANS LANE                         | Road resurfacing               |
| 164    | MARDALE STREET                                       | Reconstruct carriageway        |
| 165    | DUNDAS STREET                                        | Resurface road                 |
| 166    | MORELAND STREET                                      | Overlay footway                |
| 167    | FERRYBOAT LANE                                       | Resurface road                 |
| 168    | SWAN STREET                                          | Overlay footway                |
| 169    | SWAN STREET                                          | Overlay footway                |
| 170    | FOOTPATH WEST OF BRIDEKIRK                           | Footway overlay                |
| 171    | BYLAND COURT                                         | Resurface footway              |
| 172    | BYLAND CLOSE                                         | Resurface road                 |
| 173    | DANBY CLOSE                                          | Overlay footway                |
| 174    | EDDISON ROAD                                         | Resurface road and footway     |
| 175    | MOUNT LANE                                           | Resurface road                 |
| 176    | MOUNT LANE                                           | Road resurfacing               |
| 177    | BIRTLEY ROAD                                         | Reconstruct footway            |
| 178    | VIGO LANE                                            | Reconstruct footway            |
| 179    | PIPERSHAW                                            | Overlay footway                |
| 180    | COLCHESTER TERRACE                                   | Resurface road                 |
| 181    | FRONT ROAD                                           | Resurface road                 |
| 182    | MELDON ROAD                                          | Localised carriageway patching |
| 183    | PALMSTEAD ROAD                                       | Localised carriageway patching |
| 184    | BEXLEY STREET EAST BACK                              | Resurface road                 |
|        |                                                      |                                |