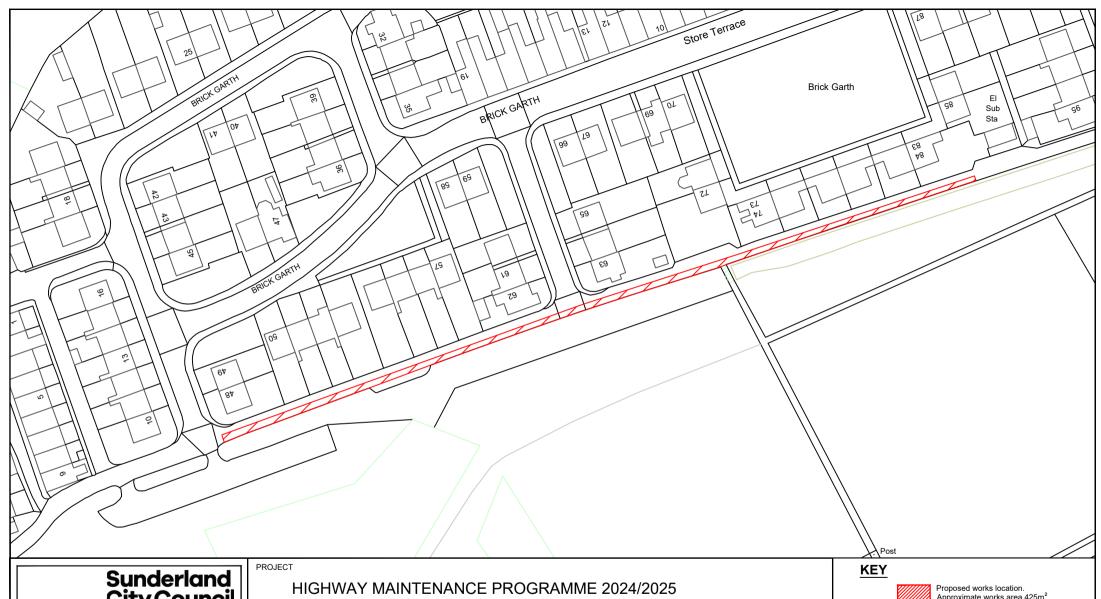

# Sunderland City Council

Transport and Infrastructure, City Development, Plater Way City Hall Sunderland SR1 3AA

Telephone: 0191 520 5555 Web: www.sunderland.gov.uk TITLE WARD **BRICKGARTH HETTON** 

PROJECT LEADER G. CARR CHECKED BY DRAWN BY APPROVED BY GS SHEET SIZE SCALE 12/23 1:1000 A4 DRAWING No. REVISION 10/HM/202324/013

Approximate works area 425m<sup>2</sup>

\*All Dimensions shown are Indicative, Start and End point to be confirmed by Engineer on site.

Reproduced from the Ordnance Survey mapping with the permission of the Controller of Her Majesty's Stationary Office © Crown Copyright. Unauthorised reproduction infringes Crown Copyright and may lead to prosecution or civil proceedings. City of Sunderland. Licence No. 100018385. Date: 2020