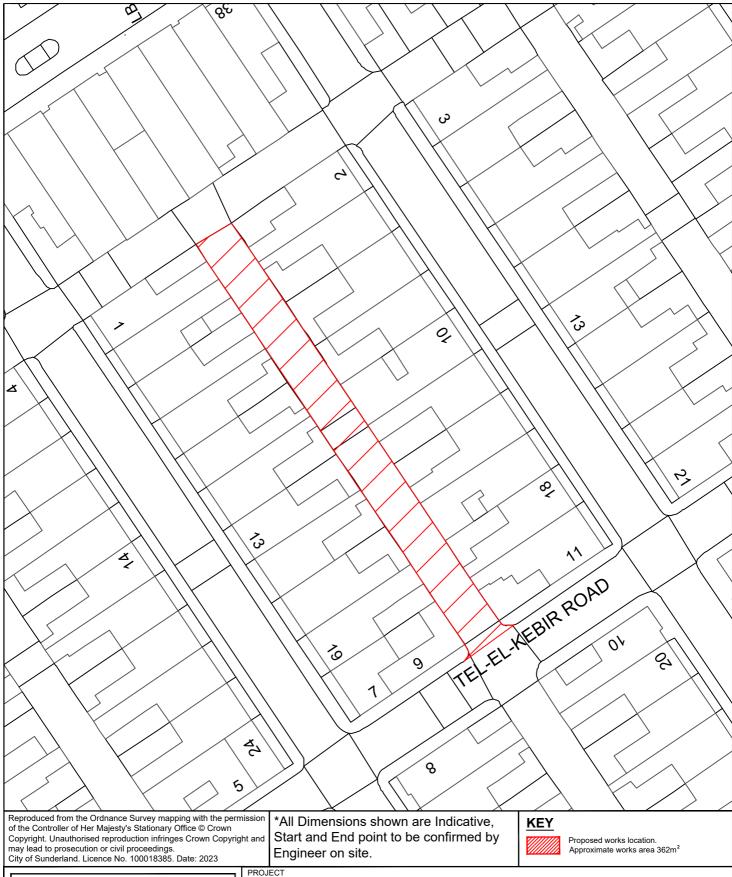

### **COALFIELDS**

- 1 PHILADELPHIA LANE (MILLL TERRACE)
- 2 NEWBOTTLE STREET
- **3 COLLIERY LANE**
- **4 MARKET PLACE**
- **5 BURDON LANE**
- 6 SEDGELETCH ROAD
- 7 BLACK BOY ROAD
- 8 REDBURN ROW
- 9 BOG ROW (THE QUAY PARK VIEW)
- 10 LAWNSWOOD
- 11 LONGFELLOW STREET
- 12 LOW DOWNS ROAD
- 13 BRICK GARTH SOUTH BACK
- 14 GIRVEN TERRACE
- 15 GRASMERE AVENUE
- 16 MOORSLEY ROAD
- 17 HIGH STREET (PEMBERTON BANK)
- 18 SOUTH STREET
- 19 WEAR STREET
- 20 BLIND LANE
- 21 LITTLEBURN CLOSE
- 22 MULBERRY WAY
- 23 EDEN TERRACE NORTH BACK
- 24 FENTON TERRACE
- 25 FREEZEMOOR ROAD
- 26 FRONT STREET WEST (FRONT STREET)
- **27 RAINTON STREET**
- 152 A182 HOUGHTON ROAD
- 153 HOUGHTON ROAD EAST BACK (HOUGHTON ROAD REAR
- 154 UNNAMED ROAD LINKING HETTON ROAD AND LAKE ROAD
- 155 A183 CHESTER ROAD
- 161 BLACK BOY ROAD
- **162 BLIND LANE WALL**
- 163 SALTERS LANE (HANGMANS LANE)
- 164 MARDALE STREET
- **172 BYLAND CLOSE**