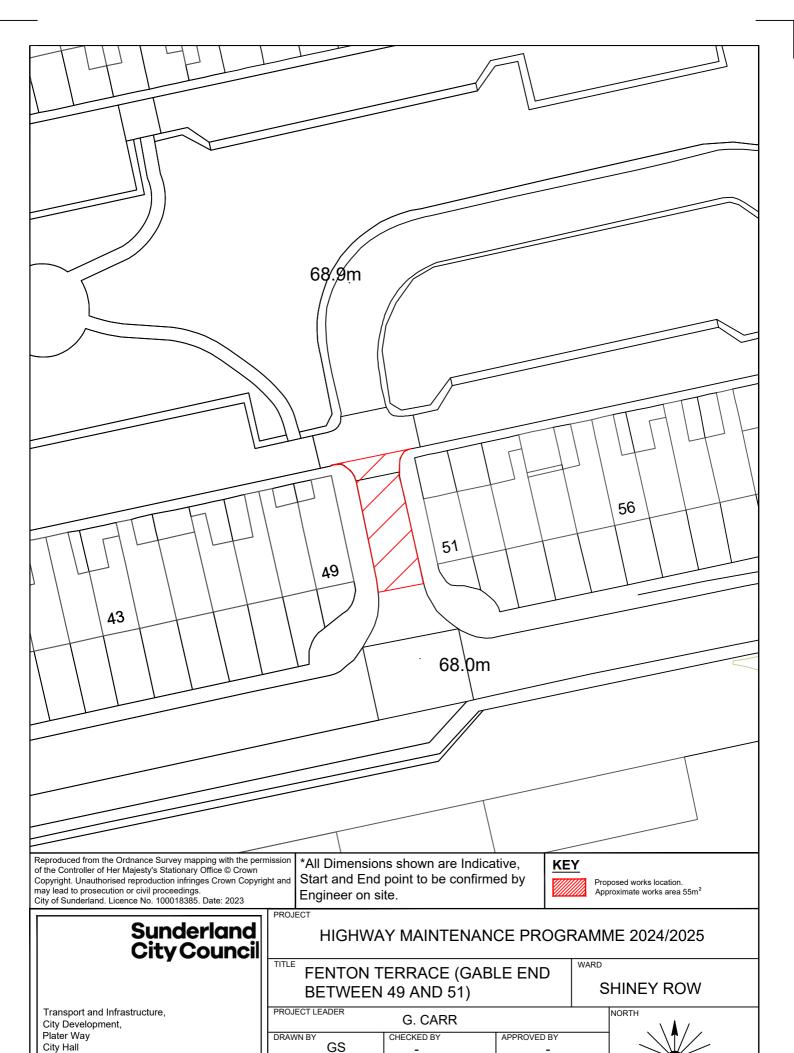

# Sunderland City Council

Transport and Infrastructure, City Development, Plater Way City Hall Sunderland SR1 3AA

Telephone: 0191 520 5555 www.sunderland.gov.uk TITLE FENTON TERRACE (GABLE END ADJACENT TO NUMBER 1)

WARD

SHINEY ROW

PROJECT LEADER NORTH G. CARR CHECKED BY DRAWN BY APPROVED BY GS SHEET SIZE 1:500 12/23 A4 DRAWING No. 10/HM/202425/024B