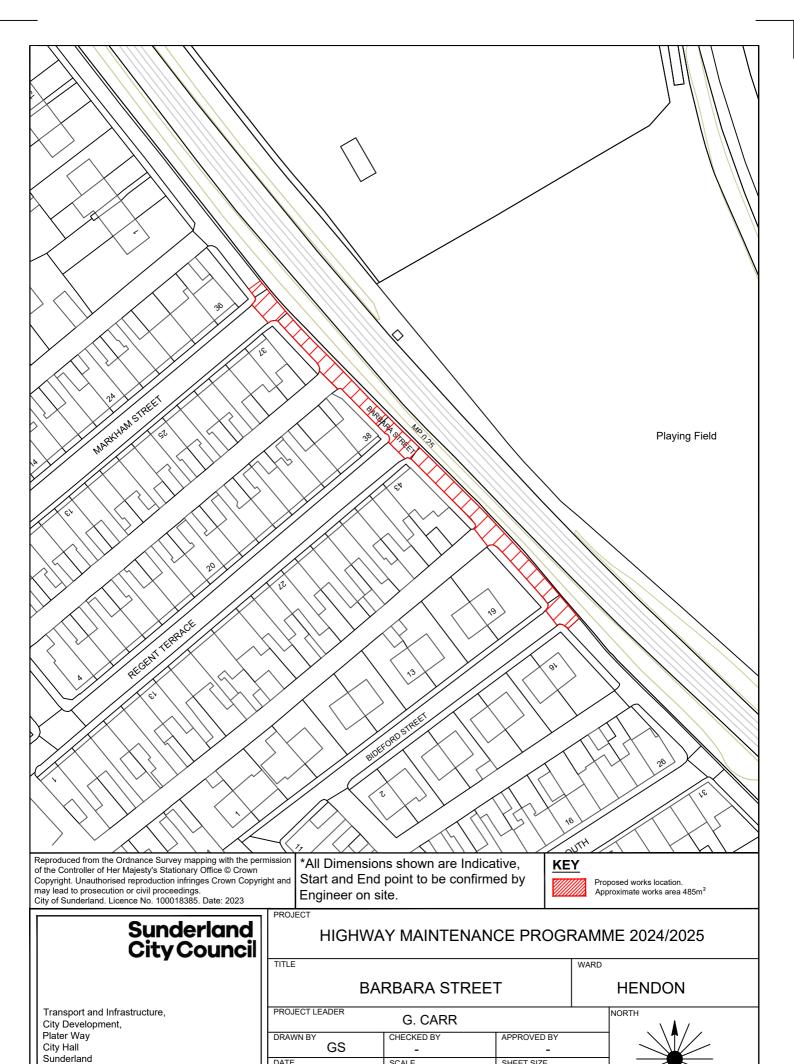

# Sunderland City Council

Highways Asset Management, Transport and Infrastructure, City Hall Plater Way Sunderland SR1 3AA

| Schomo           |                                                                            |                               |
|------------------|----------------------------------------------------------------------------|-------------------------------|
| Scheme<br>Number | Street Name                                                                | Treatment                     |
| COALFIELD        | Street Name                                                                | rreatment                     |
|                  | MILL TERRACE                                                               | Resurface road                |
|                  | 2 A182 NEWBOTTLE STREET                                                    | Resurface road                |
| _                | COLLIERY LANE                                                              | Resurface road                |
| _                | MARKET PLACE                                                               | Hard paving of verge          |
|                  | 5 BURDON LANE                                                              | Resurface road                |
| 6                | S SEDGELETCH ROAD                                                          | Resurface road                |
|                  | 7 BLACK BOY ROAD PHASE 3                                                   | Resurface road                |
|                  | REDBURN ROW                                                                | Resurface road                |
|                  | C523 PARK VIEW                                                             | Resurface road                |
| 10               | ) LAWNSWOOD                                                                | Resurface road                |
| 11               | LONGFELLOW STREET                                                          | Resurface road                |
| 12               | LOW DOWNS ROAD                                                             | Resurface road                |
| 13               | B BRICK GARTH SOUTH BACK                                                   | Resurface road                |
| 14               | GIRVEN TERRACE                                                             | Resurface road                |
| 15               | GRASMERE AVENUE                                                            | Resurface road                |
| 16               | 5 MOORSLEY ROAD                                                            | Localised patching            |
| 17               | PEMBERTON BANK                                                             | Reconstrct steps              |
| 18               | S SOUTH STREET                                                             | Resurface road                |
| 19               | WEAR STREET                                                                | Resurface footway             |
| 20               | BLIND LANE                                                                 | Resurface road                |
| 21               | LITTLEBURN CLOSE                                                           | Resurface road                |
| 22               | 2 MULBERRY WAY                                                             | Centre joint renewal          |
| 23               | B EDEN TERRACE NORTH BACK                                                  | Resurface road                |
| 24               | FENTON TERRACE                                                             | Resurface road                |
| 25               | FREEZEMOOR ROAD                                                            | Hard paving of verge          |
| 26               | FRONT STREET WEST (FRONT STREET)                                           | Footway overlay               |
| 27               | 7 RAINTON STREET                                                           | Footway overlay               |
| EAST             |                                                                            |                               |
| 28               | 3 A1018 SAINT NAZAIRE WAY                                                  | Resurface road                |
| 29               | A1018 STOCKTON ROAD                                                        | Resurface road                |
| 30               | A690 DURHAM ROAD                                                           | Resurface road                |
| _                | DOXFORD PARK WAY                                                           | Resurface road                |
| -                | ? TUNSTALL VILLAGE GREEN                                                   | Resurface road                |
|                  | B B1287 SEAHAM ROAD                                                        | Resurface footway             |
| _                | HIGH STREET EAST                                                           | Resurface road                |
|                  | 5 CRAIGWELL DRIVE                                                          | Resurface road                |
|                  | 5 ELSDONBURN ROAD                                                          | Resurface Road                |
|                  | MERRINGTON CLOSE                                                           | Resurface road                |
|                  | 3 MILL HILL ROAD - ST MATHEWS FOOTWAY / FOOTPATH                           | Overlay footpath              |
|                  | MOORSIDE ROAD                                                              | Resurface road                |
|                  | RACHEL CLOSE                                                               | Resurface road                |
|                  | TREECONE CLOSE                                                             | Resurface road                |
|                  | 2 AVON STREET                                                              | Resurface Road                |
| _                | B BARBARA STREET                                                           | Resurface Road                |
|                  | CAIRO STREET EAST BACK (phase 1)                                           | Resurface road                |
|                  | G CAIRO STREET EAST BACK (phase 2)                                         | Resurface road                |
|                  | C CROSS PLACE                                                              | Resurface road                |
|                  | CUBA STREET SOUTH BACK                                                     | Resurface road                |
|                  | B HASTINGS STREET EAST BACK<br>B HIGH STREET WEST REAR RIVER QUARTER - 144 | Resurface road Resurface road |
|                  | ) HOLYROOD ROAD                                                            | Resurface road                |
|                  | LAWRENCE STREET                                                            | Renew footway                 |
| 21               | L LAVVILLIVEL STILLT                                                       | nenew lootway                 |

### **EAST** 28 A1018 SAINT NAZAIRE WAY **75 SEA VIEW ROAD** 29 STOCKTON ROAD 76 THORNHILL GARDENS NORTH BACK 30 DURHAM ROAD 77 TUNSTALL VALE 31 DOXFORD PARK WAY 78 WESTHEATH AVENUE 32 TUNSTALL VILLAGE GREEN 33 B1287 SEAHAM ROAD 186 B1522 STOCKTON ROAD 34 HIGH STREET EAST **182 MELDON ROAD** 35 CRAIGWELL DRIVE 185 BEXLEY STREET EAST BACK 36 ELSDONBURN ROAD 37 MERRINGTON CLOSE 38 MILL HILL ROAD 39 MOORSIDE ROAD **40 RACHEL CLOSE** 41 TREECONE CLOSE **42 AVON STREET** 43 BARBARA STREET 44 CAIRO STREET EAST BACK (PHASE 1) 45 CAIRO STREET EAST BACK (PHASE 2) 46 CROSS PLACE 47 CUBA STREET SOUTH BACK 48 HASTINGS STREET EAST BACK 49 HIGH STREET WEST REAR RIVER QUARTER - 144 50 HOLYROOD ROAD 51 LAWRENCE STREET 52 HUNTER TERRACE WEST BACK (MANILLA STREET REAR EAST) 53 MATANZAS STREET 54 HENDON BEACH ROAD 55 STRATFORD AVENUE 56 CHESTER TERRACE NORTH WEST BACK **57 CLIFFORD STREET** 58 CLOSE STREET 59 HOWARTH STREET EAST BACK 60 GRANVILLE STREET 61 CROFT AVENUE EAST BACK (ROSSLYN TERRACE EAST) **62 WESTBURY STREET EAST BACK 63 ATHOL GARDENS** 64 FEE TERRACE 65 NORTH VIEW 66 RONALDSAY CLOSE **67 RYHOPE ROAD EAST BACK 68 SALTERFEN ROAD** 69 VIEWFORTH ROAD 70 WELLMERE ROAD 71 AZALEA AVENUE 72 BAINBRIDGE HOLME ROAD 73 HILLSIDE 74 LARKFIELD ROAD