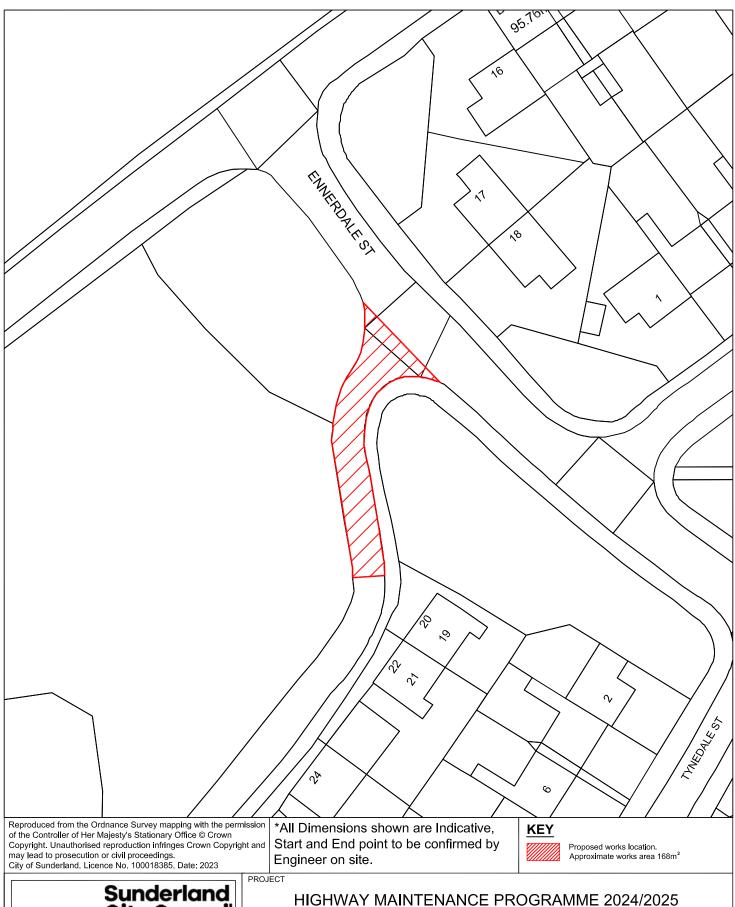

MOORSLEY ROAD (ENNERDALE JUNCTION) **HETTON** PROJECT LEADER G. CARR DRAWN BY CHECKED BY APPROVED BY J.E. T.SMITH. SHEET SIZE JANUARY 2023 1:500 DRAWING No. REVISION 10/HM/202425/016 0

Transport and Infrastructure, City Development, Plater Way City Hall Sunderland SR1 3AA