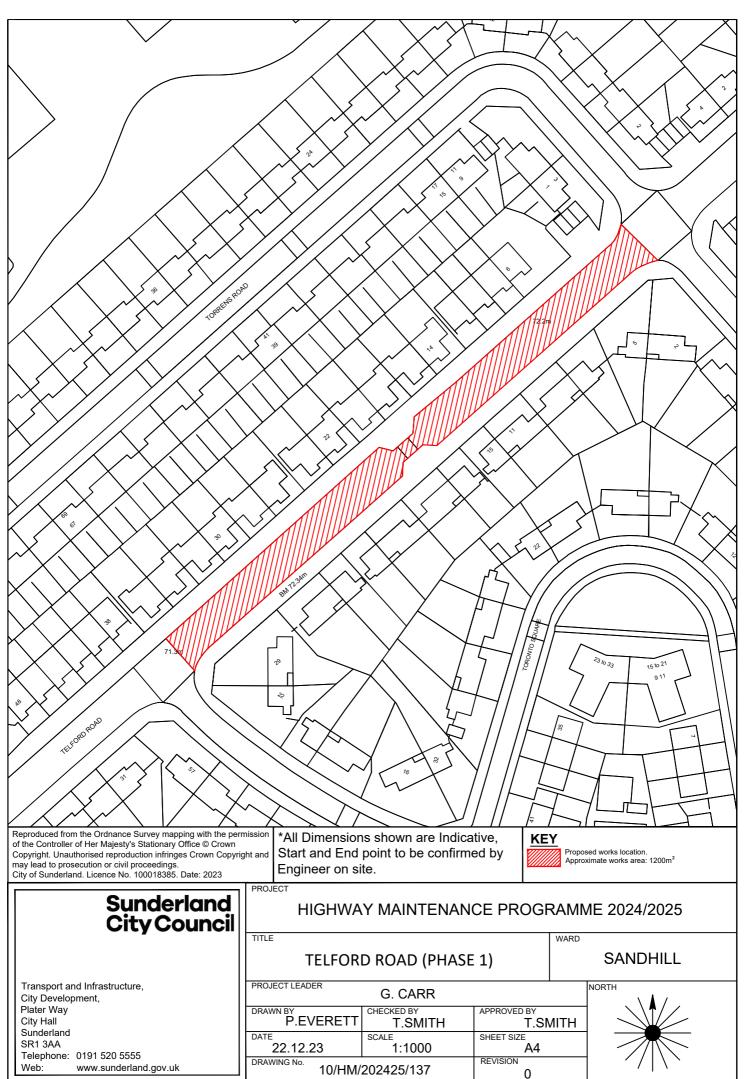

#### HIGHWAY MAINTENANCE PROGRAMME 2024/2025

TITLE WARD **BROCKENHURST DRIVE** SANDHILL

G. CARR CHECKED BY APPROVED BY P.EVERETT T.SMITH T.SMITH SHEET SIZE 22.12.23 1:1000 REVISION

10/HM/202425/133

NORTH

Transport and Infrastructure, City Development, Plater Way City Hall Sunderland

### HIGHWAY MAINTENANCE PROGRAMME 2024/2025

GRINDON LANE SANDHILL

PROJECT LEADER

G. CARR

DRAWN BY
P.EVERETT
T.SMITH

DATE
22.12.23
DRAWING No.
10/HM/202425/134

CHECKED BY
T.SMITH
T.SMITH
T.SMITH
SHEET SIZE
A4

### HIGHWAY MAINTENANCE PROGRAMME 2024/2025

SEVENOAKS DRIVE **SANDHILL** PROJECT LEADER NORTH G. CARR

CHECKED BY DRAWN BY APPROVED BY T.SMITH T.SMITH P.EVERETT 22.12.23 1:1000 DRAWING No. 10/HM/202425/135