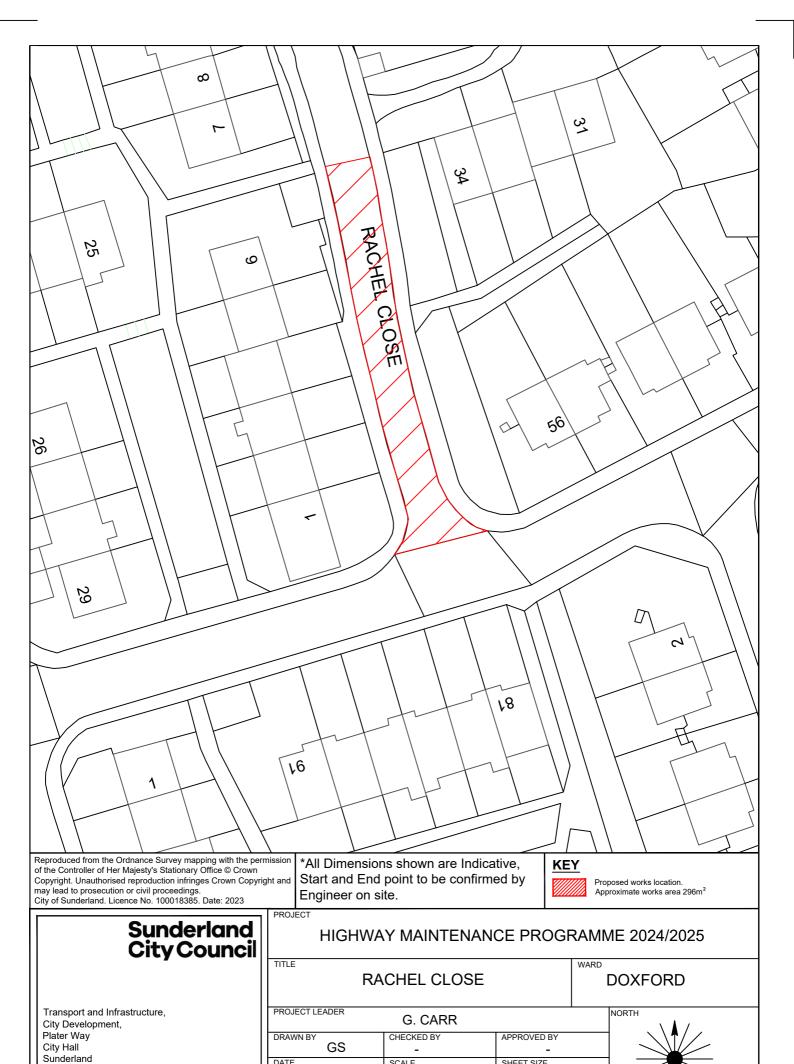

### **EAST** 28 A1018 SAINT NAZAIRE WAY **75 SEA VIEW ROAD** 29 STOCKTON ROAD 76 THORNHILL GARDENS NORTH BACK 30 DURHAM ROAD 77 TUNSTALL VALE 31 DOXFORD PARK WAY 78 WESTHEATH AVENUE 32 TUNSTALL VILLAGE GREEN 33 B1287 SEAHAM ROAD 186 B1522 STOCKTON ROAD 34 HIGH STREET EAST **182 MELDON ROAD** 35 CRAIGWELL DRIVE 185 BEXLEY STREET EAST BACK 36 ELSDONBURN ROAD 37 MERRINGTON CLOSE 38 MILL HILL ROAD 39 MOORSIDE ROAD **40 RACHEL CLOSE** 41 TREECONE CLOSE **42 AVON STREET** 43 BARBARA STREET 44 CAIRO STREET EAST BACK (PHASE 1) 45 CAIRO STREET EAST BACK (PHASE 2) 46 CROSS PLACE 47 CUBA STREET SOUTH BACK 48 HASTINGS STREET EAST BACK 49 HIGH STREET WEST REAR RIVER QUARTER - 144 50 HOLYROOD ROAD 51 LAWRENCE STREET 52 HUNTER TERRACE WEST BACK (MANILLA STREET REAR EAST) 53 MATANZAS STREET 54 HENDON BEACH ROAD 55 STRATFORD AVENUE 56 CHESTER TERRACE NORTH WEST BACK **57 CLIFFORD STREET** 58 CLOSE STREET 59 HOWARTH STREET EAST BACK 60 GRANVILLE STREET 61 CROFT AVENUE EAST BACK (ROSSLYN TERRACE EAST) **62 WESTBURY STREET EAST BACK 63 ATHOL GARDENS** 64 FEE TERRACE 65 NORTH VIEW 66 RONALDSAY CLOSE **67 RYHOPE ROAD EAST BACK 68 SALTERFEN ROAD** 69 VIEWFORTH ROAD 70 WELLMERE ROAD 71 AZALEA AVENUE 72 BAINBRIDGE HOLME ROAD 73 HILLSIDE 74 LARKFIELD ROAD