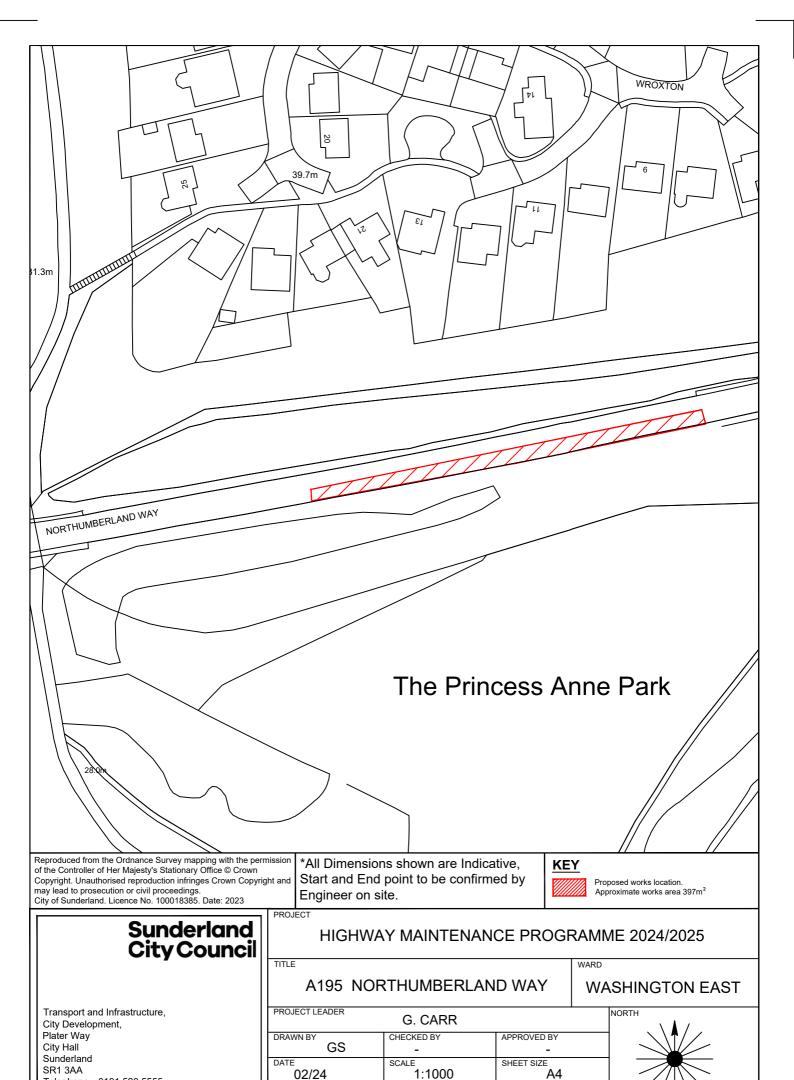

### HIGHWAY MAINTENANCE PROGRAMME 2024/2025

RINGWAY / FERRYBOAT LANE **CASTLE** ROUNDABOUT PROJECT LEADER NORTH G. CARR CHECKED BY DRAWN BY APPROVED BY M. DUFFY T.SMITH SHEET SIZE 1:1000 13/12/2021 REVISION DRAWING No. 10/HM/202425/167 0