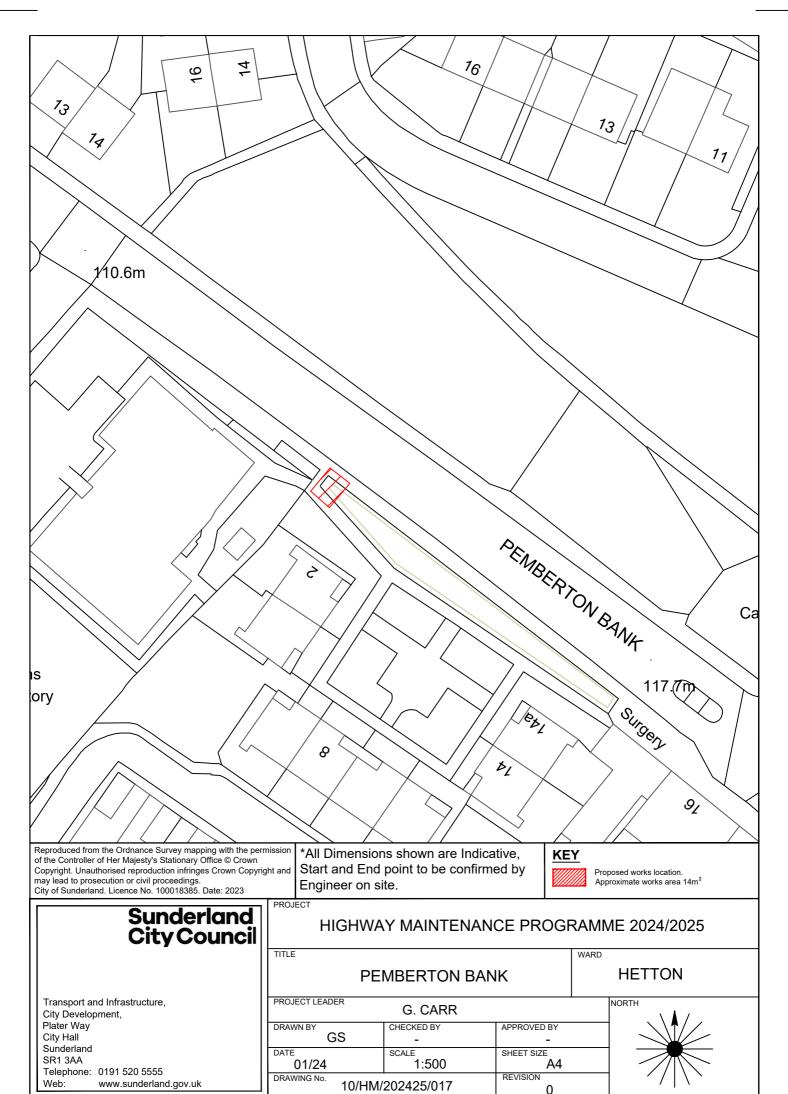

# HIGHWAY MAINTENANCE PROGRAMME 2024/2025

**HETTON COLLIERY LANE** PROJECT LEADER G. CARR CHECKED BY DRAWN BY APPROVED BY GS SHEET SIZE SCALE 02/24 1:2000 A4 DRAWING No. REVISION 10/HM/202324/003

Proposed works location. Approximate works area1455m<sup>2</sup>