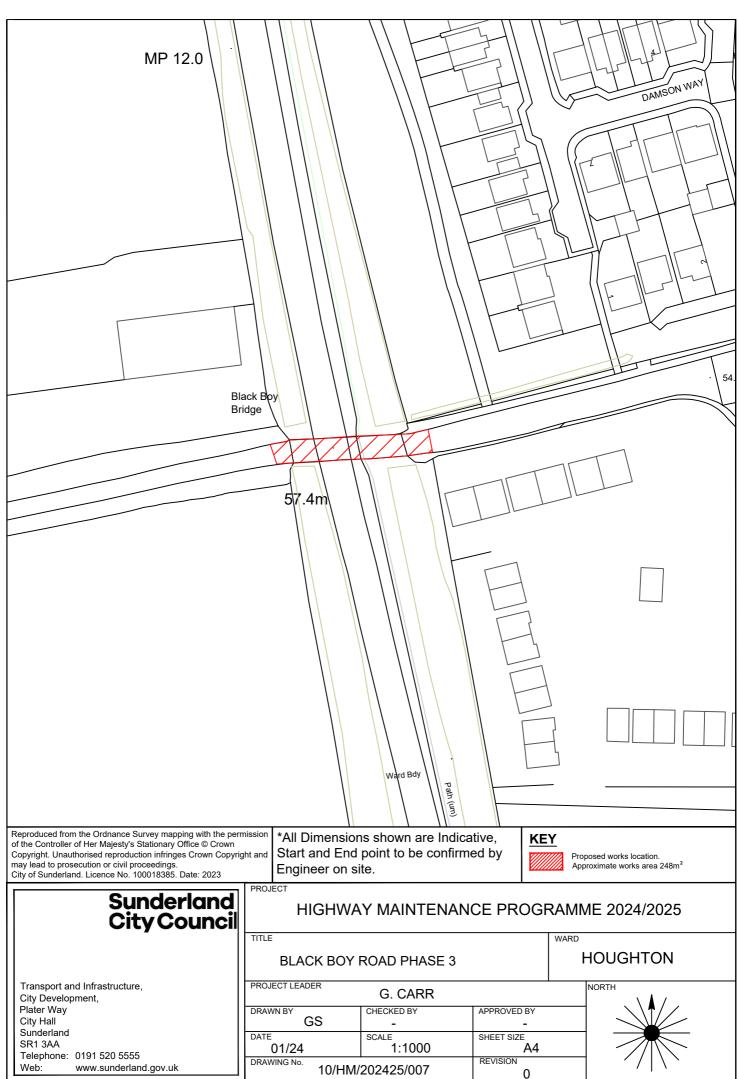

### HIGHWAY MAINTENANCE PROGRAMME 2024/2025

TITLE **BLACK BOY ROAD PHASE 1** HOUGHTON PROJECT LEADER NORTH G. CARR

CHECKED BY DRAWN BY APPROVED BY GS T.SMITH SHEET SIZE 1:2000 01/2022 REVISION DRAWING No. 10/HM/202425/161 0