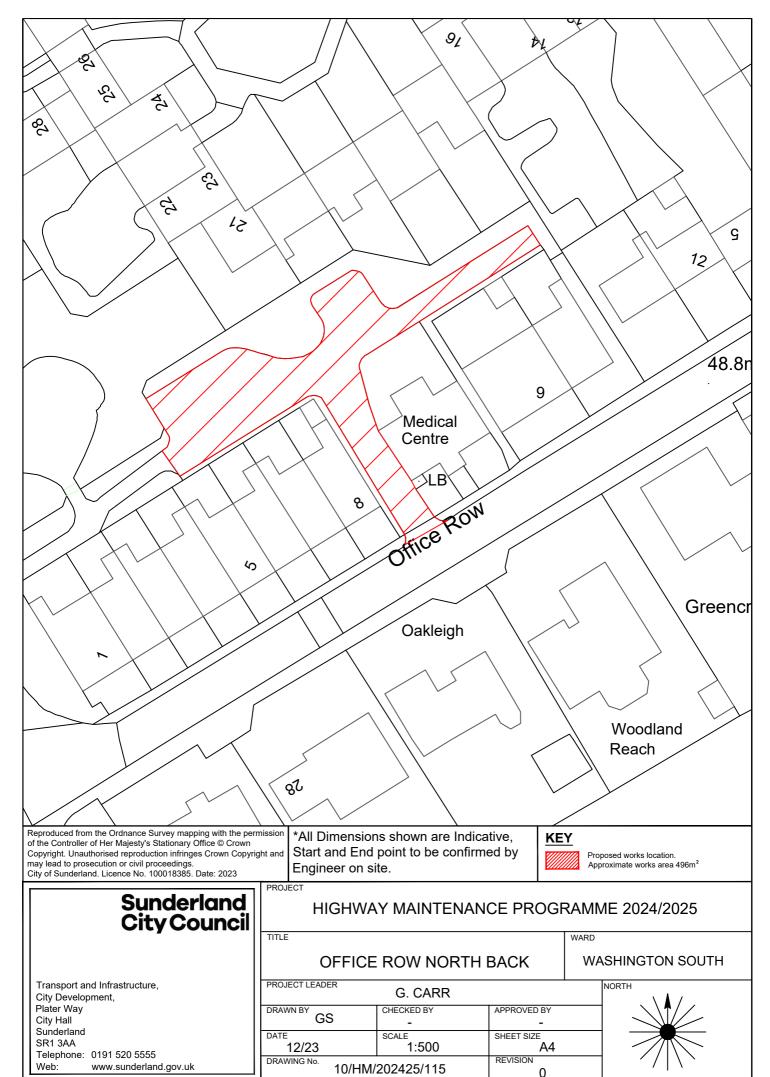

### HIGHWAY MAINTENANCE PROGRAMME 2024/2025

VIGO LANE/OFFICE ROW - FOOTWAY
WASHINGTON

WASHINGTON SOUTH

NORTH

PROJECT LEADER G. CARR CHECKED BY DRAWN BY APPROVED BY JT T. SMITH SCALE SHEET SIZE 1:1000 JÄNUARY 2023 A4 DRAWING No. REVISION 10/HM/202425/178 0

Proposed works location.
Approximate works area \*m²

\*All Dimensions shown are Indicative, Start and End point to be confirmed by Engineer on site.

Reproduced from the Ordnance Survey mapping with the permission of the Controller of Her Majesty's Stationary Office © Crown Copyright. Unauthorised reproduction infringes Crown Copyright and may lead to prosecution or civil proceedings.

City of Sunderland. Licence No. 100018385. Date: 2023

Sunderland City Council

Infrastructure and Transportation, City Development,

Plater Way City Hall Sunderland SR1 3AA

Telephone: 0191 520 5555 www.sunderland.gov.uk Web: