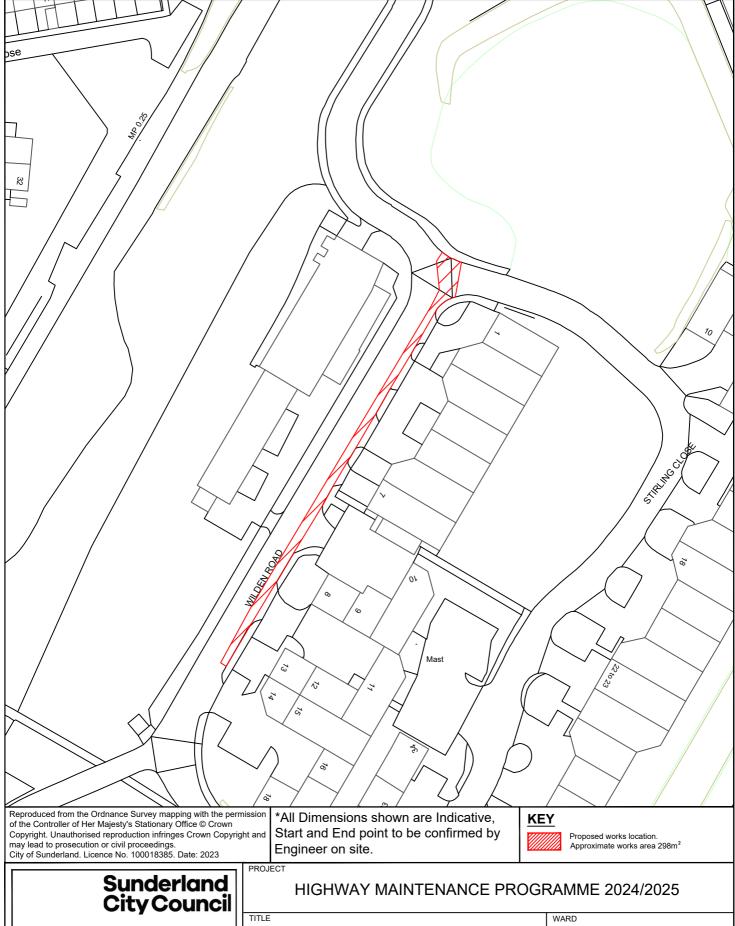

Telephone: 0191 520 5555 Web: www.sunderland.gov.uk GALLERIES SOUTH JUNCTION

WASHINGTON
CENTRAL

Telephone: 0191 520 5555 Web: www.sunderland.gov.uk WILDEN ROAD

WASHINGTON EAST

PROJECT LEADER

G. CARR

DRAWN BY LCHECKED BY LAPPROVED BY

Telephone: 0191 520 5555
Web: www.sunderland.gov.uk