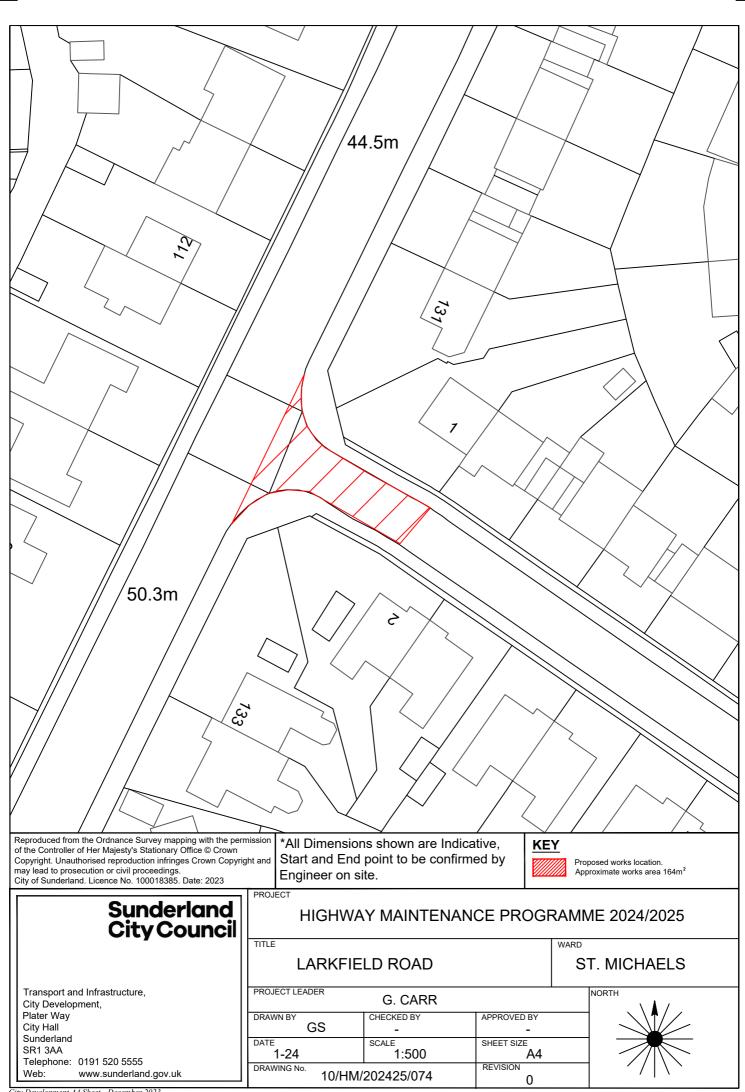

| Sc | he | m | 6 |
|----|----|---|---|
|    |    |   |   |

| Scheme                             |                  |
|------------------------------------|------------------|
| Number Street Name                 | Treatment        |
| 52 MANILLA STREET REAR EAST        | Resurface road   |
| 53 MATANZAS STREET                 | Resurface road   |
| 54 THE PROMENADE                   | Resurface road   |
| 55 STRATFORD AVENUE                | Resurface road   |
| 56 CHESTER TERRACE NORTH WEST BACK | Resurface road   |
| 57 CLIFFORD STREET                 | Resurface road   |
| 58 CLOSE STREET                    | Resurface road   |
| 59 HOWARTH STREET EAST BACK        | Resurface road   |
| 60 GRANVILLE STREET                | Resurface road   |
| 61 ROSSLYN TERRACE EAST            | Resurface road   |
| 62 WESTBURY STREET EAST BACK       | Resurface road   |
| 63 ATHOL GARDENS                   | Resurface Road   |
| 64 FEE TERRACE                     | Resurface Road   |
| 65 NORTH VIEW                      | Resurface road   |
| 66 RONALDSAY CLOSE                 | Resurface road   |
| 67 RYHOPE ROAD EAST BACK           | Resurface road   |
| 68 SALTERFEN ROAD                  | Resurface road   |
| 69 VIEWFORTH ROAD                  | Resurface road   |
| 70 WELLMERE ROAD                   | Resurface road   |
| 71 AZALEA AVENUE                   | Resurface Road   |
| 72 BAINBRIDGE HOLME ROAD           | Resurface Road   |
| 73 HILLSIDE                        | Resurface road   |
| 74 LARKFIELD ROAD                  | Resurface road   |
| 75 SEA VIEW ROAD                   | Resurface road   |
| 76 THORNHILL GARDENS NORTH BACK    | Resurface road   |
| 77 TUNSTALL VALE                   | Resurface road   |
| 78 WESTHEATH AVENUE                | Resurface road   |
| 185 B1522 STOCKTON ROAD            | Resurface road   |
| NORTH                              |                  |
| 79 A183 WHITBURN BENTS ROAD        | Resurface road   |
| 80 A183 WHITBURN BENTS ROAD        | Resurface road   |
| 81 B1291 SOUTHWICK ROAD            | Resurface road   |
| 82 B1291 THOMPSON ROAD             | Renew footway    |
| 83 C507 HYLTON CASTLE ROAD         | Resurface road   |
| 84 C508 NORTH HYLTON ROAD          | Resurface road   |
| 85 C510 SEA ROAD                   | Resurface road   |
| 86 ERNWILL AVENUE                  | Resurface road   |
| 87 LOWRY ROAD                      | Resurface road   |
| 88 RYDAL MOUNT                     | Resurface road   |
| 89 BRUNSWICK ROAD                  | Resurface road   |
| 90 KEITH SQUARE                    | Overlay footway  |
| 91 WATFORD CLOSE                   | Renew footway    |
| 92 BRIGHT STREET                   | Resurface road   |
| 93 HARTINGTON STREET               | Resurface road   |
| 94 EASTBOURNE SQUARE               | Resurface road   |
| 186 BROWNE ROAD                    | Reconstruct road |
| WASHINGTON                         |                  |
| 95 A182 WASHINGTON HIGHWAY         | Resurface road   |
| 96 A182 WASHINGTON HIGHWAY         | Resurface road   |
| 97 A182 HAVANNAH INTERCHANGE       | Resurface road   |
| 98 A195 NORTHUMBERLAND WAY         | Resurface road   |
| 99 B1288 SPRINGWELL ROAD           | Resurface road   |
| 100 C503 BIDDICK LANE              | Resurface road   |
|                                    |                  |