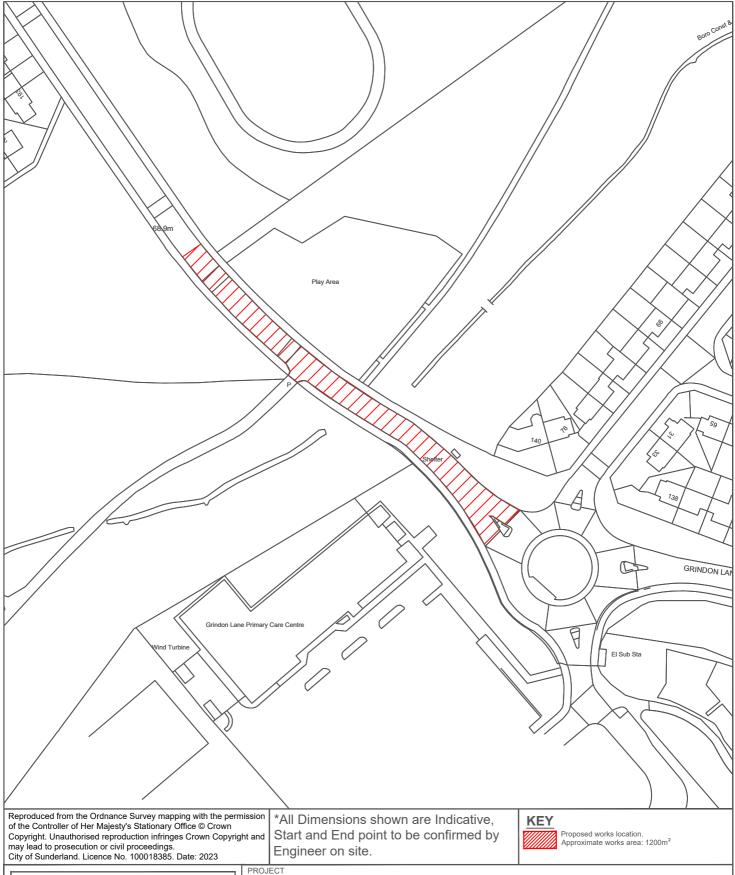

#### ECI

### HIGHWAY MAINTENANCE PROGRAMME 2024/2025

GRINDON LANE SANDHILL

PROJECT LEADER

G. CARR

DRAWN BY
P.EVERETT
T.SMITH

DATE
22.12.23
DRAWING No.
10/HM/202425/134

CHECKED BY
T.SMITH
T.SMITH
T.SMITH
SHEET SIZE
A4

Reproduced from the Ordnance Survey mapping with the permission of the Controller of Her Majesty's Stationary Office © Crown Copyright. Unauthorised reproduction infringes Crown Copyright and may lead to prosecution or civil proceedings.
City of Sunderland. Licence No. 100018385. Date: 2023

Start and End point to be confirmed by Engineer on site.

WARD