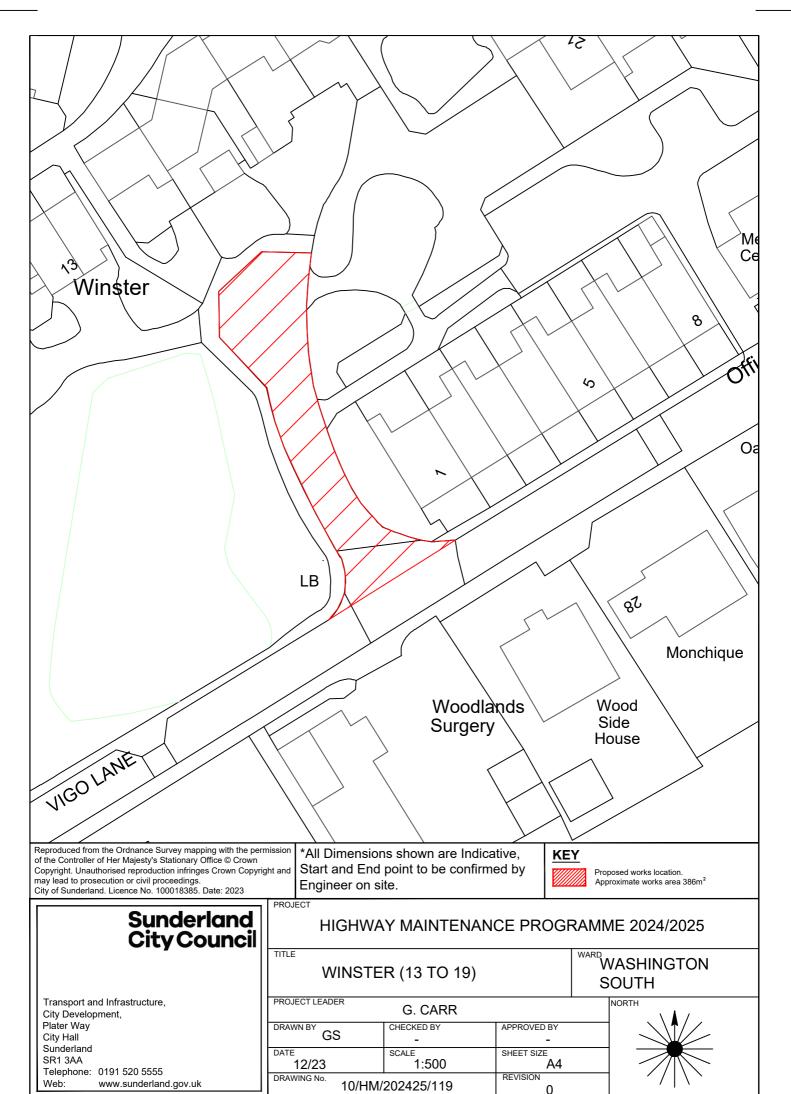

### HIGHWAY MAINTENANCE PROGRAMME 2024/2025

VIGO LANE/OFFICE ROW - FOOTWAY
WASHINGTON

WASHINGTON SOUTH

NORTH

PROJECT LEADER G. CARR CHECKED BY DRAWN BY APPROVED BY JT T. SMITH SCALE SHEET SIZE 1:1000 JÄNUARY 2023 A4 DRAWING No. REVISION 10/HM/202425/178 0

Proposed works location.
Approximate works area \*m²

\*All Dimensions shown are Indicative, Start and End point to be confirmed by Engineer on site.

Reproduced from the Ordnance Survey mapping with the permission of the Controller of Her Majesty's Stationary Office © Crown Copyright. Unauthorised reproduction infringes Crown Copyright and may lead to prosecution or civil proceedings.