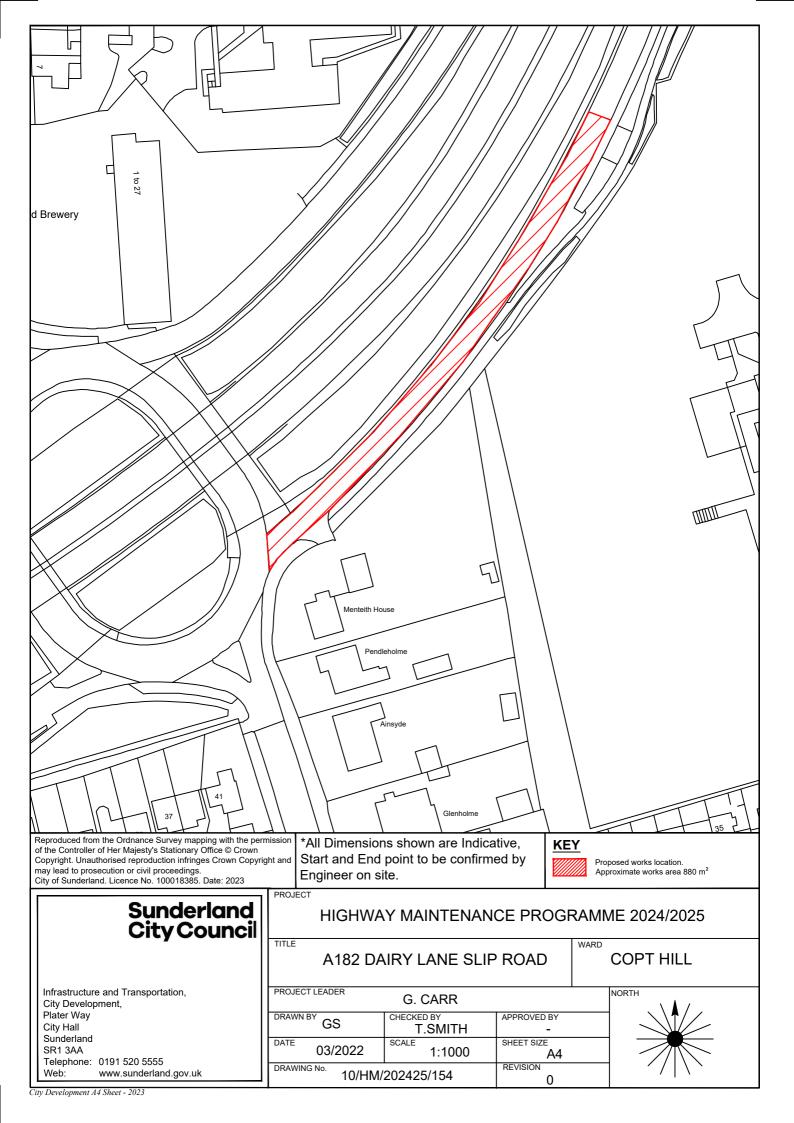

# Scheme

| Scheme |                                                      |                                |
|--------|------------------------------------------------------|--------------------------------|
| Number | Street Name                                          | Treatment                      |
| 152    | A182 HOUGHTON ROAD                                   | Footway overlay                |
| 153    | HOUGHTON ROAD EAST BACK (HOUGHTON ROAD REAR)         | Overlay footway                |
| 154    | A182 DAIRY LANE SLIP ROAD                            | Resurface road                 |
| 155    | A183 CHESTER ROAD                                    | Resurface footway              |
| 156    | A183 SPRINGWELL ROAD                                 | Resurface road                 |
| 157    | B1405 TOLL BAR ROAD/ B1405 LEECHMERE ROAD ROUNDABOUT | Resurface road                 |
| 158    | C511 HYLTON ROAD                                     | Resurface road                 |
| 159    | C512 KAYLL ROAD                                      | Resurface road                 |
| 160    | C524 ELEMORE LANE                                    | Overlay footway                |
| 161    | BLACK BOY ROAD                                       | Resurface road                 |
| 162    | BLIND LANE WALL                                      | Retaining wall design          |
| 163    | SALTERS LANE / HANGMANS LANE                         | Road resurfacing               |
| 164    | MARDALE STREET                                       | Reconstruct carriageway        |
| 165    | DUNDAS STREET                                        | Resurface road                 |
| 166    | MORELAND STREET                                      | Overlay footway                |
| 167    | FERRYBOAT LANE                                       | Resurface road                 |
| 168    | SWAN STREET                                          | Overlay footway                |
| 169    | SWAN STREET                                          | Overlay footway                |
| 170    | FOOTPATH WEST OF BRIDEKIRK                           | Footway overlay                |
| 171    | BYLAND COURT                                         | Resurface footway              |
| 172    | BYLAND CLOSE                                         | Resurface road                 |
| 173    | DANBY CLOSE                                          | Overlay footway                |
| 174    | EDDISON ROAD                                         | Resurface road and footway     |
| 175    | MOUNT LANE                                           | Resurface road                 |
| 176    | MOUNT LANE                                           | Road resurfacing               |
| 177    | BIRTLEY ROAD                                         | Reconstruct footway            |
| 178    | VIGO LANE                                            | Reconstruct footway            |
| 179    | PIPERSHAW                                            | Overlay footway                |
| 180    | COLCHESTER TERRACE                                   | Resurface road                 |
| 181    | FRONT ROAD                                           | Resurface road                 |
| 182    | MELDON ROAD                                          | Localised carriageway patching |
| 183    | PALMSTEAD ROAD                                       | Localised carriageway patching |
| 184    | BEXLEY STREET EAST BACK                              | Resurface road                 |
|        |                                                      |                                |