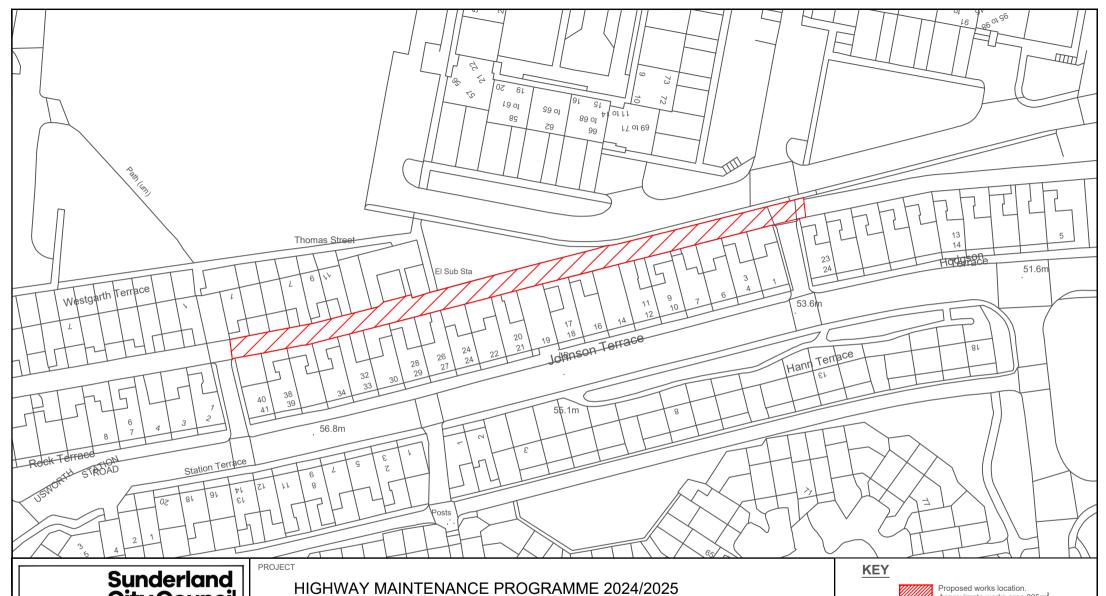

## Sunderland City Council

Transport and Infrastructure, City Development, Plater Way City Hall Sunderland SR1 3AA

Telephone: 0191 520 5555 www.sunderland.gov.uk TITLE STATION ROAD / JOHNSON TERRACE REAR

WARD **WASHINGTON NORTH** 

NORTH

PROJECT LEADER G. CARR CHECKED BY DRAWN BY APPROVED BY GS SCALE SHEET SIZE 12/23 1:1000 A4 DRAWING No. REVISION 10/HM/202324/103

Approximate works area 825m<sup>2</sup>

\*All Dimensions shown are Indicative. Start and End point to be confirmed by Engineer on site.

Reproduced from the Ordnance Survey mapping with the permission of the Controller of Her Majesty's Stationary Office © Crown Copyright. Unauthorised reproduction infringes Crown Copyright and may lead to prosecution or civil proceedings. City of Sunderland. Licence No. 100018385. Date: 2020