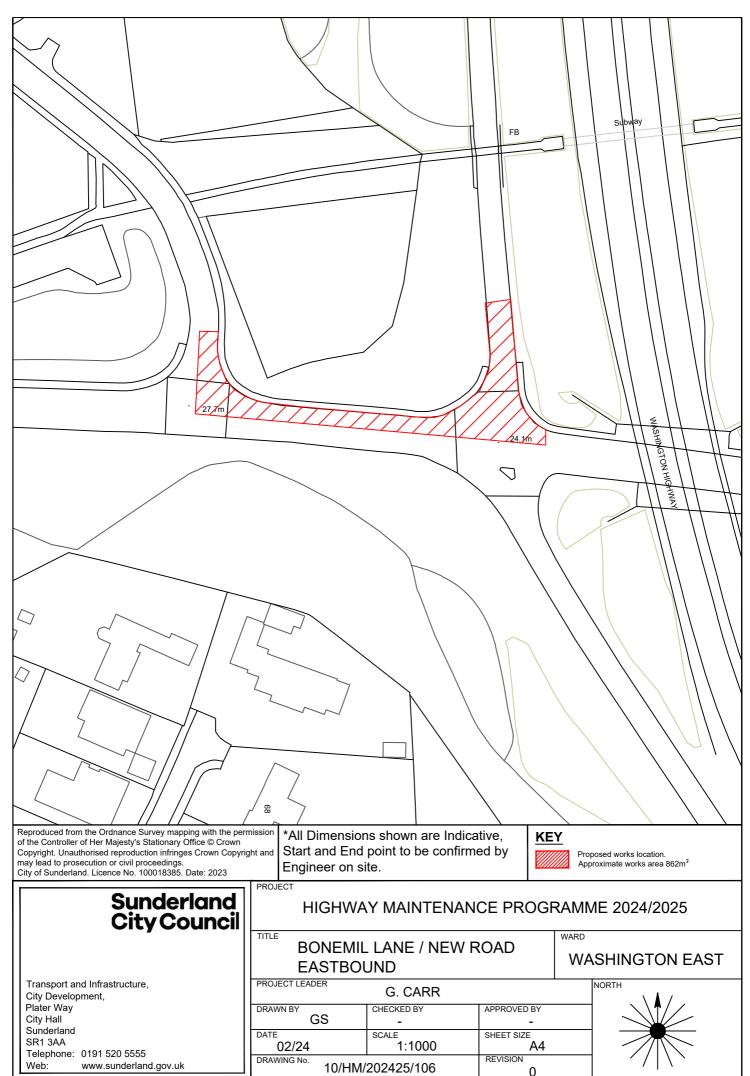

# Sunderland City Council

Transport and Infrastructure, City Development, Plater Way City Hall Sunderland SR1 3AA

Telephone: 0191 520 5555 Web: www.sunderland.gov.uk

| A182 SLIP ROAD TO BONEMILL LANE |            |             | WASHINGTON EAST |  |
|---------------------------------|------------|-------------|-----------------|--|
| PROJECT LEADER G. CARR          |            | NORTH /     |                 |  |
| DRAWN BY                        | CHECKED BY | APPROVED BY |                 |  |

SHEET SIZE 1:500 12/23 REVISION DRAWING No. 10/HM/202425/096

Telephone: 0191 520 5555 Web: www.sunderland.gov.uk A182 / A194M INTERCHANGE WASHINGTON WEST

PROJECT LEADER NORTH

www.sunderland.gov.uk

Telephone: 0191 520 5555