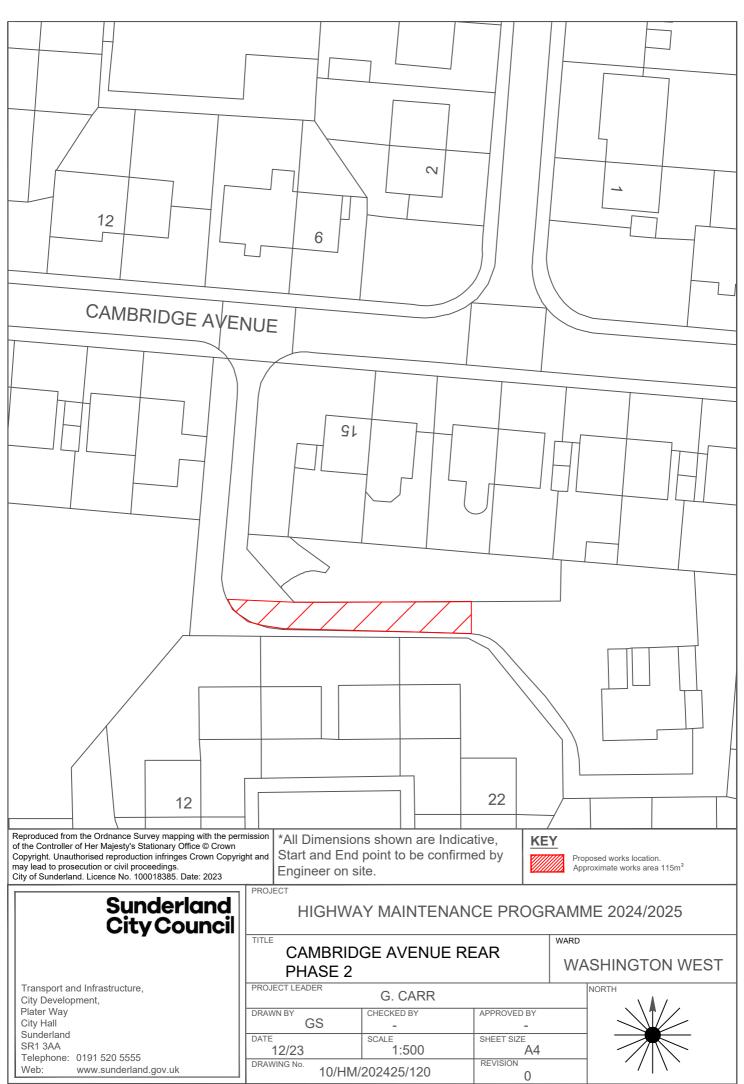

|  |  |
|     | PROJECT LEADER G. CARR         |            |             | NORTH                         |                  |  |  |
| - 1 | DRAWN BY                       | CHECKED BY | APPROVED BY |                               | \ \ <b>T</b> / / |  |  |





# Sunderland City Council

TITLE

Transport and Infrastructure, City Development, Plater Way City Hall Sunderland SR1 3AA

Telephone: 0191 520 5555 www.sunderland.gov.uk

WARD WASHINGTON **CROWTHER ROAD** SOUTH PROJECT LEADER NORTH G. CARR CHECKED BY DRAWN BY APPROVED BY GS 1:1000 1/24 REVISION DRAWING No. 10/HM/202425/114









Telephone: 0191 520 5555 www.sunderland.gov.uk

SOUTH GREEN) PROJECT LEADER NORTH G. CARR CHECKED BY DRAWN BY APPROVED BY GS SHEET SIZE 1:1000 12/23 A4 DRAWING No.

10/HM/202425/118







### WEST MAINTENANCE SCHEMES 2024 - 2025

### **WEST** 122 B1405 PALLION NEW ROAD **123 BARNES VIEW** 124 CLEVELAND ROAD 125 ETTRICK GROVE 126 PLAINS ROAD 127 WEST ROAD 128 EDWIN STREET WEST BACK 129 FORDFIELD ROAD 130 FORDFIELD ROAD 131 WILFRED STREET EAST BACK 132 WESTMOOR ROAD 133 BROCKENHURST DRIVE **134 GRINDON LANE** 135 SEVENOAKS DRIVE 136 TANFIELD ROAD 137 TELFORD ROAD 138 HARPERLEY DRIVE **139 DIPTON GARDENS** 140 DURHAM TERRACE 141 LONDONDERRY STREET 142 QUARRY ROAD **143 RUTLAND AVENUE** 144 SILKSWORTH LANE 145 CHURCH STREET 146 PARKHURST ROAD / **PORTSMOUTH ROAD** 147 PENNYWELL ROAD 148 HILLVIEW 149 PARK LEA 150 COMMERCIAL ROAD 156 A183 SPRINGWELL ROAD 157 B1405 TOLL BAR ROAD/ **B1405 LEECHMERE ROAD RBT** 158 C511 HYLTON ROAD 159 C512 KAYLL ROAD 180 COLCHESTER TERRACE 181 F