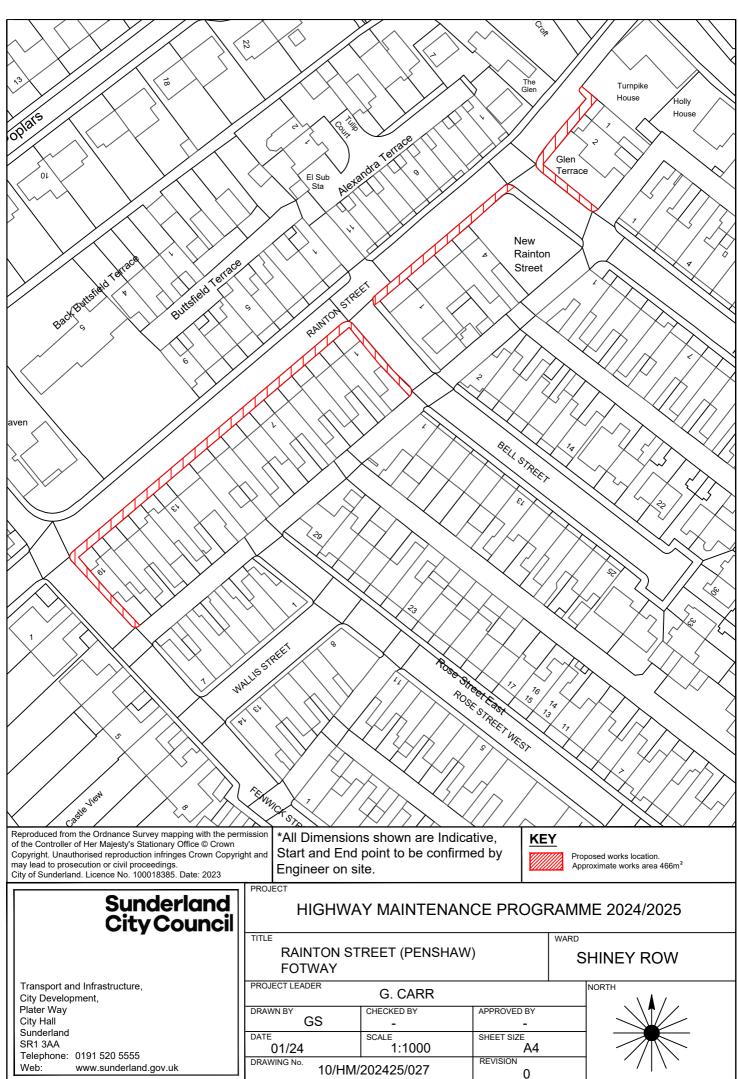

A4

1:500

10/HM/202425/024A

12/23

DRAWING No.

City Development A4 Sheet - December 2023

www.sunderland.gov.uk

Telephone: 0191 520 5555

# Sunderland City Council

Transport and Infrastructure, City Development, Plater Way City Hall Sunderland SR1 3AA

Telephone: 0191 520 5555 www.sunderland.gov.uk TITLE FENTON TERRACE (GABLE END ADJACENT TO NUMBER 1)