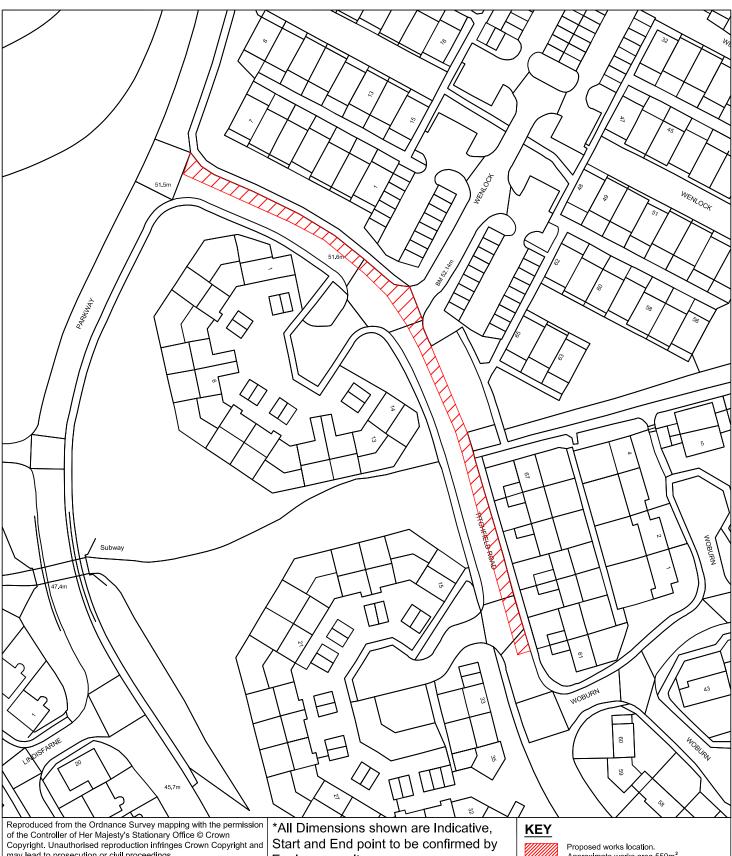

may lead to prosecution or civil proceedings.
City of Sunderland, Licence No. 100018385, Date: 2023

Engineer on site.

Approximate works area 550m<sup>2</sup>