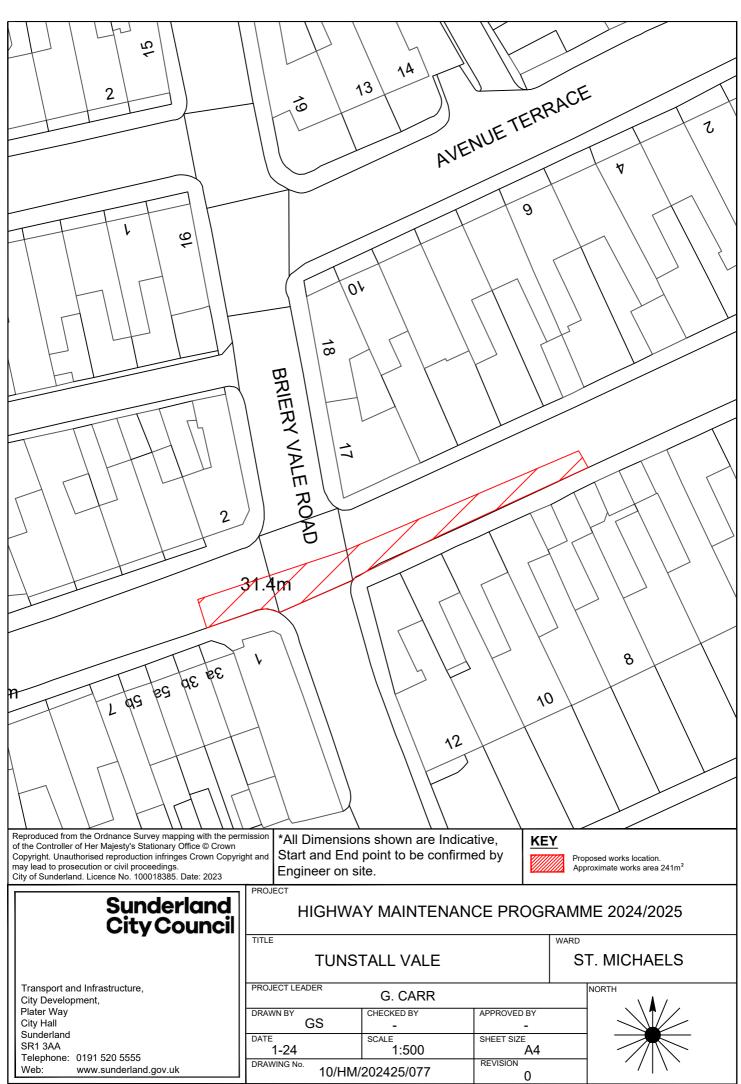

# Sunderland City Council

Transport and Infrastructure, City Development, Plater Way City Hall Sunderland SR1 3AA

Telephone: 0191 520 5555 www.sunderland.gov.uk