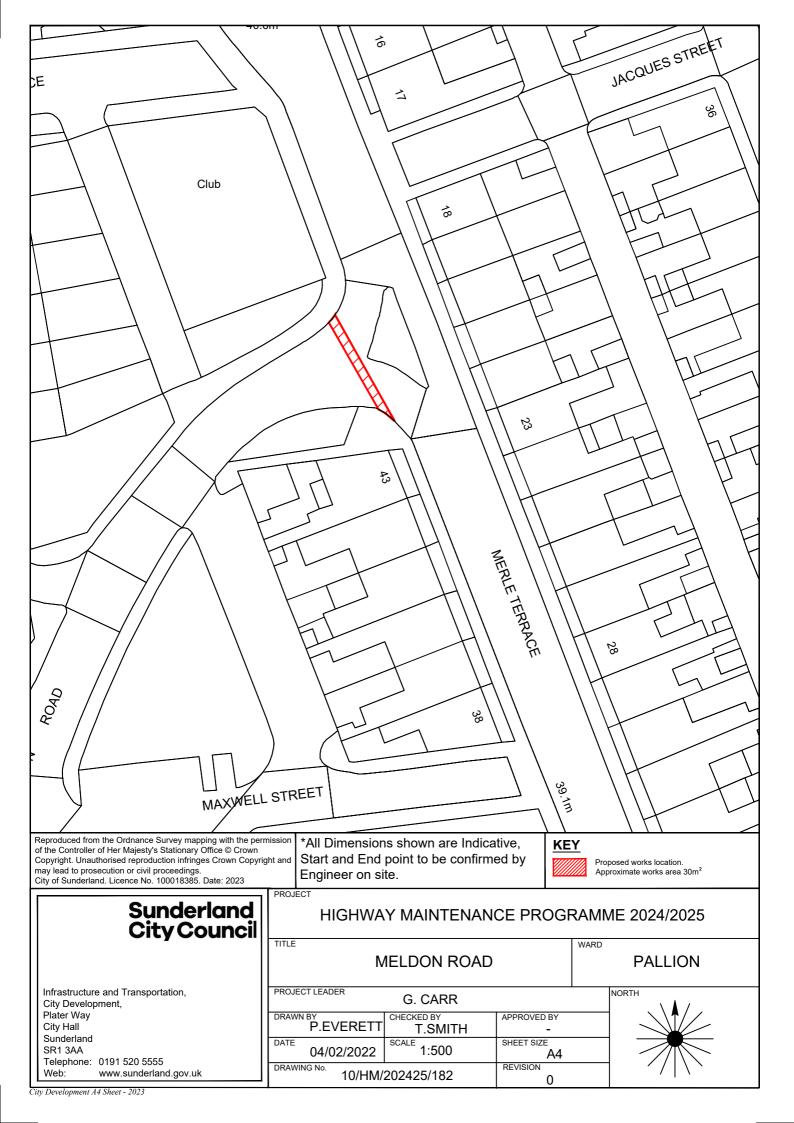

-----|---------------|---------|-------------|--|
| ı | TITLE                           |                       |               | WARD    |             |  |
| ı | FRONT ROAD - VARIOUS PATCHES ON |                       |               | PALLION |             |  |
|   | STRETCH                         |                       |               |         |             |  |
|   | PROJECT LEADER G. CARR          |                       |               | NORT    | NORTH \ \ / |  |
|   | P.EVERETT                       | CHECKED BY<br>T.SMITH | APPROVED BY   |         |             |  |
|   | DATE 26/01/2021                 | 1:2000                | SHEET SIZE A4 |         |             |  |
| ١ | DRAWING No. 10/HM/202425/181    |                       | REVISION      |         | // \`       |  |





Engineer on site.

## Sunderland City Council

Infrastructure and Transportation, City Development, Plater Way

City Hall Sunderland SR1 3AA

Telephone: 0191 520 5555 Web: www.sunderland.gov.uk PROJECT

TITLE

#### HIGHWAY MAINTENANCE PROGRAMME 2024/2025

PALMSTEAD ROAD ST ANNES PROJECT LEADER NORTH G. CARR

DRAWN BY CHECKED BY APPROVED BY T.Smith P.Everett G.Carr DATE SCALE SHEET SIZE 1:1000 26.01.23 A4 DRAWING No. REVISION 10/HM/202425/183 0/-





City Development A4 Sheet - December 2023