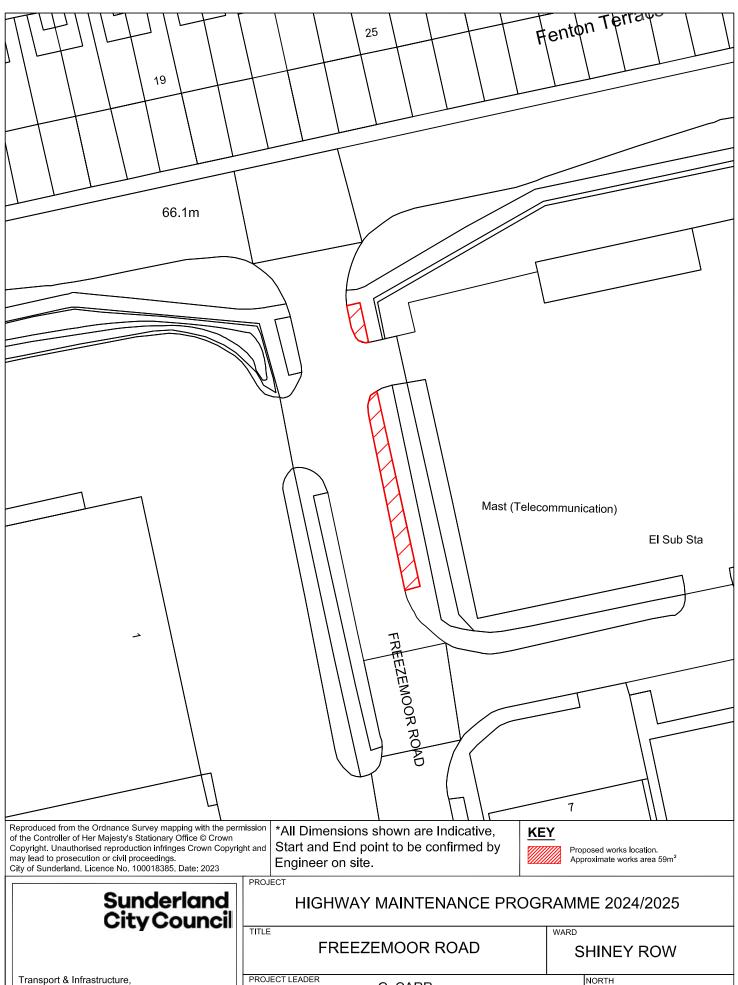

# Sunderland City Council

TITLE

Transport and Infrastructure, City Development, Plater Way City Hall Sunderland SR1 3AA

Telephone: 0191 520 5555 www.sunderland.gov.uk