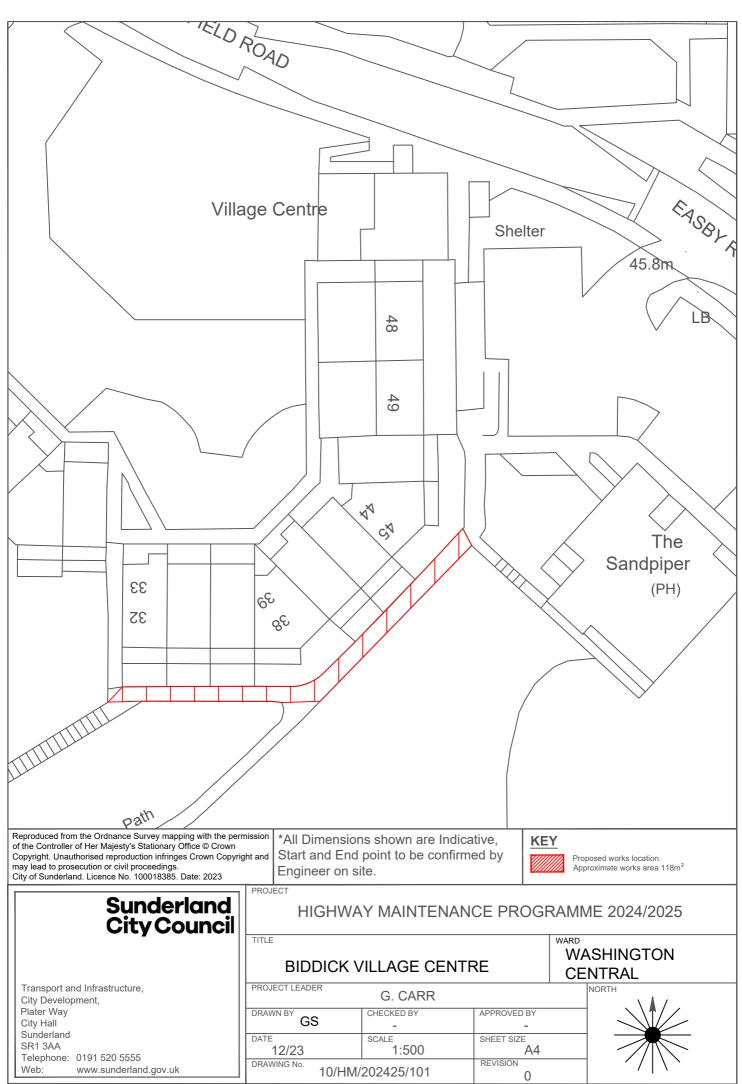

### Scheme

| Scheme | 2                                                     |                            |
|--------|-------------------------------------------------------|----------------------------|
| Numbe  | r Street Name                                         | Treatment                  |
|        | 101 FOOTPATH TO REAR OF BIDDICK VILLAGE CENTRE        | Resurface footway          |
|        | 102 CLEEVE COURT                                      | Resurface footway          |
|        | 103 STATION ROAD / JOHNSON TERRACE REAR               | Resurface road             |
|        | 104 TITCHFIELD ROAD                                   | Resurface road             |
|        | 105 WASHINGTON TOWN CENTRE / GALLERIES SOUTH JUNCTION | Resurface road             |
|        | 106 BONEMILL LANE                                     | Resurface road             |
|        | 107 NEW ROAD / BONEMILL LANE                          | Resurface footway          |
|        | 108 NEWRIGGS                                          | Reconstruct wall           |
|        | 109 WILDEN ROAD                                       | Resurface road             |
|        | 110 THE OVAL                                          | Resurface road             |
|        | 111 SPOUT LANE                                        | Localised machine patching |
|        | 112 SULGRAVE ROAD                                     | Resurface road             |
|        | 113 CASTLE ROAD / A182 ROUNDABOUT                     | Resurface road             |
|        | 114 CROWTHER ROAD                                     | Resurface road             |
|        | 115 OFFICE ROW NORTH BACK                             | Resurface road             |
|        | 116 TILLEY ROAD                                       | Resurface road             |
|        | 117 SEDLING ROAD                                      | Resurface road             |
|        | 118 VIGO LANE                                         | Resurface road             |
|        | 119 WINSTER                                           | Resurface road             |
|        | 120 CAMBRIDGE AVENUE SOUTH BACK                       | Reconstruct road           |
|        | 121 STONYCROFT                                        | Reconstruct road           |
| WEST   |                                                       |                            |
|        | 122 B1405 PALLION NEW ROAD                            | Resurface road             |
|        | 123 BARNES VIEW                                       | Resurface road             |
|        | 124 CLEVELAND ROAD                                    | Joint repair               |
|        | 125 ETTRICK GROVE                                     | Resurface road             |
|        | 126 PLAINS ROAD                                       | Resurface road             |
|        | 127 WEST HILL                                         | Resurface road             |
|        | 128 EDWIN STREET WEST BACK                            | Resurface road             |
|        | 129 FORDFIELD ROAD (HAVELOCK COURT - FORDHAM)         | Resurface road             |
|        | 130 FORDFIELD ROAD (PENN SQUARE - POLEBROOK)          | Resurface road             |
|        | 131 MARGARET ALICE STREET BACK                        | Resurface road             |
|        | 132 WESTMOOR ROAD                                     | Resurface road             |
|        | 133 BROCKENHURST DRIVE                                | Resurface road             |
|        | 134 GRINDON LANE                                      | Resurface road             |
|        | 135 SEVENOAKS DRIVE                                   | Resurface road             |
|        | 136 TANFIELD ROAD                                     | Resurface road             |
|        | 137 TELFORD ROAD                                      | Resurface road             |
|        | 138 HARPERLEY DRIVE                                   | Resurface road             |
|        | 139 DIPTON GARDENS                                    | Resurface road             |
|        | 140 DURHAM TERRACE                                    | Resurface road             |
|        | 141 LONDONDERRY STREET                                | Resurface road             |
|        | 142 QUARRY ROAD                                       | Resurface road             |
|        | 143 RUTLAND AVENUE                                    | Resurface road             |
|        | 144 SKI VIEW / SILKSWORTH LANE                        | Resurface road             |
|        | 145 CHURCH STREET                                     | Resurface road             |
|        | 146 PARKHURST ROAD / PORTSMOUTH ROAD                  | Resurface road             |
|        | 147 PENNYWELL ROAD                                    | Resurface road             |
|        | 148 HILLVIEW                                          | Resurface road             |
|        | 149 PARK LEA                                          | Resurface road             |
|        | 150 COMMERCIAL ROAD                                   | Resurface road             |
| CARRIF | D OVER                                                |                            |
| E      |                                                       |                            |