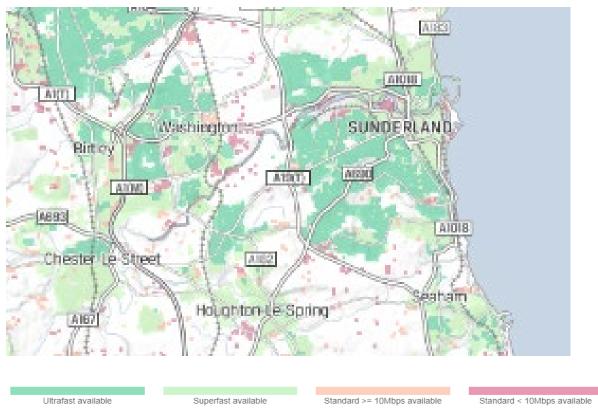

the built-up area of the City of Sunderland and most of Washington, there is good coverage, however the coverage is more sporadic across the less populated areas within the Coalfield and south Washington.

#### **Broadband Speeds**

Sunderland has good ultra-fast broadband availability within the Sunderland North, Sunderland South and Washington sub-areas, but lower speeds are available within the Coalfield sub-area and more rural areas. Significantly, the Council entered a partnership with City Fibre in January 2021. This will allow roll out of next generation broadband across Sunderland. Also, in October 2021, the City announced a new strategic partnership with global communications provider BAI to roll 5G digital infrastructure. The diagram below illustrates current broadband speeds.



Source: Ofcom broadband availability checker. (https://checker.ofcom.org.uk/broadband-coverage)

#### **Heritage Appeals Allowed**

There were no heritage appeals allowed in 2022/23.

#### 'Heritage at Risk Register'

Sunderland has 11 entries on the heritage-at-risk register. Of these, 3 are considered improving. None are considered to be in decline. Significantly, 3 assets were removed from the list in 2020: St Andrew's Church, Hylton Caste and the Old South Pier Light House. In addition, in 2021, Doxford House was also removed from the Register. These assets were all removed from the register as they were restored.

| Entry Name                                                                                                                                    | Heritage