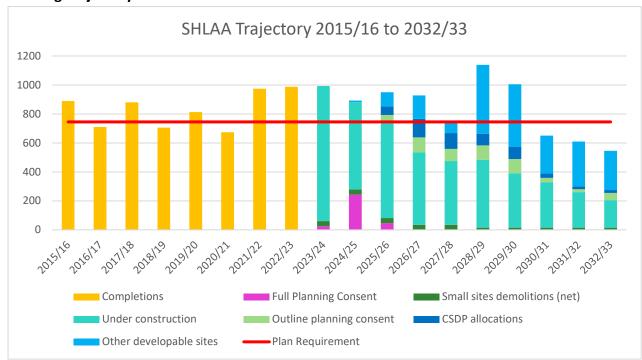

175             |
| Demolitions                               | 0               |
| Total Supply                              | 4,370           |
| Five Year Supply Performance Against 110% | 107%            |
| Of Housing Requirement (%)                |                 |
| Five Year Supply Performance Against 110% | 5.3 years       |
| Of Housing Requirement (Years)            |                 |

-

<sup>&</sup>lt;sup>3</sup> Please note that this table represents the submitted 2023 APS, which has yet to be endorsed by PINs. For further information see the Council's endorsed Annual Position Statement at <a href="https://www.sunderland.gov.uk/article/12736/5-Year-Housing-Land-Supply">https://www.sunderland.gov.uk/article/12736/5-Year-Housing-Land-Supply</a>

#### **Housing Trajectory**



#### House Size (no. of bedrooms in new-build dwellings)

| Year    | Number of Bedrooms |     |     |     |       |  |
|---------|--------------------|-----|-----|-----|-------|--|
|         | 1                  | 2   | 3   | 4+  | Total |  |
| 2022/23 | 3                  | 230 | 401 | 334 | 968   |  |

#### Type of New-Build Housing

|   | Year    | Detached | Semi-    | Terraced | Flat | Sheltered | Other | Total |
|---|---------|----------|----------|----------|------|-----------|-------|-------|
|   |         |          | Detached |          |      | Accom     |       |       |
| Ī | 2022/23 | 416      | 390      | 154      | 3    | 1         | 4     | 968   |

#### **Tenure of New-Build Housing**

| Year    | Market-<br>sale | Affordable | Total |
|---------|-----------------|----