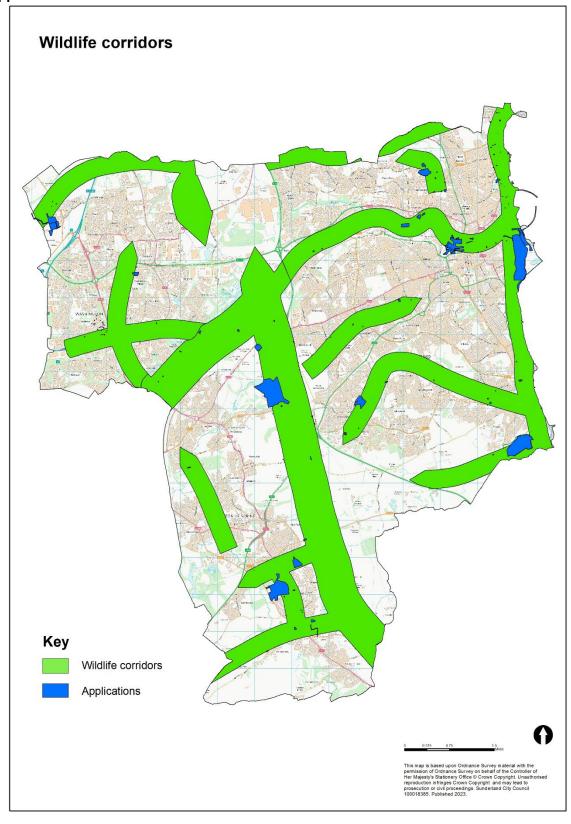

area and a water tank. |
| 21/02552/OUT | The Fox And Hounds North<br>Road Hetton-le-Hole<br>Houghton-le-Spring DH5 9JT       | Outline planning application for the demolition of the existing public house and the erection of up to 5 detached dwellings (All matters reserved).                                                                                            |
| 22/02219/LP3 | Roker Park Roker Park Road<br>Roker Sunderland                                      | Proposed development at Roker Park including earthworks to facilitate the creation of a new amphitheatre and viewing platform, construction of single storey building for a café (including detached bin store), felling / pruning of trees    |

# **Application Sites which Intersect with Green and Blue Infrastructure Corridors**



#### **Appeals Allowed Within Areas of Green Infrastructure**

There were no appeals allowed within areas of Green Infrastructure within monitoring year 2022/23.

#### Net Gain/Loss of Areas of Green and Blue Infrastructure

The new designations for green and blue infrastructure will be made in the emerging Development Plan. The quantum of green infrastructure will continue to be monitored going forward once designations are made in the emerging Plan.

#### **Biodiversity and Geodiversity**

#### Planning Applications Requiring Comments from Ecology and Nature Conservation

| Year    | Consultation |
|---------|--------------|
|         | Requests     |
| 2022/23 | 226          |

#### **Woodlands/Hedgerows and Trees**

# Change in area and quality of Ancient Semi-natural Woodland, other