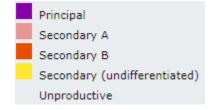

acterised by high-leaching soils and the absence of low-permeability superficial deposits;
- Medium: areas that offer some groundwater protection. Intermediate between high and low vulnerability;
- Low: areas that provide the greatest protection to groundwater from pollution. They
  are likely to be characterised by low-leaching soils and/or the presence of lowpermeability superficial deposits; and
- **Unproductive**: areas comprised of rocks that have negligible significance for water supply or baseflow to rivers, lakes and wetlands. They consist of bedrock or superficial deposits with a low permeability that naturally offer protection to any aquifers that may be present beneath.

#### **Aquifer Designation Map (Bedrock)**



Source: Defra (2020) https://magic.defra.gov.uk/MagicMap.aspx



The Aquifer Designation Bedrock Geology map shows aquifer designations for bedrock aquifers in England. Bedrock geology (formerly known as 'solid' geology by the British Geological Survey) is a term used for the main mass of rocks forming the Earth and present everywhere, whether exposed at the surface in outcrops or concealed beneath superficial deposits or water. Geology less than 1.8 million years in age are referred to as Superficial Deposits.

The designations identify the potential of the geological strata to provide water that can be abstracted and have been defined through the assessment of the underlying geology. The designations are attributed directly to BGS 1:50K DiGMapGB-50 data. The aquifer designations are:

- Principal Aquifers (previously called Major): geology that exhi