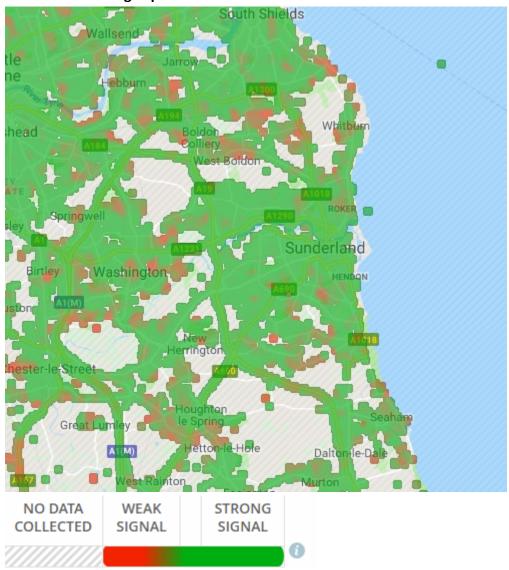

y 2019 (adjacent to Gillbridge Police Station);
- Improvements to Minster Park are now complete, this includes improvements to Minster Park as well Sunderland Minster Churchyard.
- Improvements and pedestrianisation to Garden Place was completed in December 2021.
- Public realm improvements to High Street West (Peacock pub to St Michael's Way) were completed in 2022.
- Improvements to the Holmeside area are currently underway and public realm improvements to the station area are due to follow.

#### **Advertisement Consent Appeals Allowed**

There have been no appeals allowed for advertisement consent in the monitoring period.

#### **Number of Schemes Approved Contrary to Shop Fronts Policy**

There have been no schemes approved contrary to the Policy.

### **4G Mobile Coverage Speeds**



Source: www.which.co.uk (https://www.which.co.uk/reviews/mobile-phone-providers/article/mobile-phone-coverage-map)

The above graphic illustrates the coverage of 4G mobile data network across the Plan-area. As can be seen within the built-up area of the City of Sunderland and most of Washington, there is good coverage, however the coverage is more sporadic across the less populated areas within the Coalfield and south Washington.

#### **Broadband Speeds**

Sunderland has good ultra-fast broadband availability within the Sunderland North, Sunderland South and Washington sub-areas, but lower speeds are available within the Coalfield sub-area and more rural areas. Significantly, the Council entered a partnership with City Fibre in January 2021. This will allow roll out of next generation b