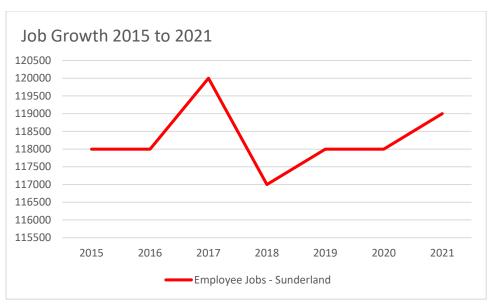

|
| 2019/20 | 813                         | 745                 | 68                              |
| 2020/21 | 674                         | 745                 | -71                             |
| 2021/22 | 974                         | 745                 | 227                             |
| 2022/23 | 987                         | 745                 | 242                             |
| Overall | 6,633                       | 5,960               | 673                             |

There were 119,000 (employee) jobs in the Sunderland Administrative Area in 2021 according to data published by the ONS<sup>1</sup>. The CSDP requires 7,200 of additional jobs to be created over the plan period.

.

<sup>&</sup>lt;sup>1</sup> ONS Business Register and Employment Survey



Source – ONS Business Register and Employment Survey

#### **Employment Land (ha)**

There has been 30.86 hectares of general employment land developed since the beginning of the plan-period on designated employment land. The Council is planning to meet a demand of 95ha of general employment land over the plan-period. The following table sets out the net additions and losses of employment floorspace on designated employment land, permitted since the beginning of the plan-period.

| B1(a)   | B1(b) | B1(c) | B2      | B8      |  |
|---------|-------|-------|---------|---------|--|
| -13,133 | 0     | 608   | 191,429 | 106,336 |  |

#### Main Town Centre Use (A1 – A5) Floorspace (sqm)

The following table sets out the net additions and losses of main town centre use floorspace permitted si