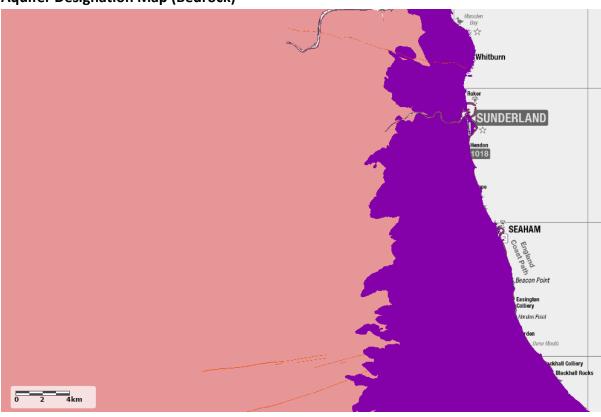

s able to easily transmit pollution to groundwater. They are characterised by high-leaching soils and the absence of low-permeability superficial deposits;
- Medium: areas that offer some groundwater protection. Intermediate between high and low vulnerability;
- Low: areas that provide the greatest protection to groundwater from pollution. They
  are likely to be characterised by low-leaching soils and/or the presence of lowpermeability superficial deposits; and
- **Unproductive**: areas comprised of rocks that have negligible significance for water supply or baseflow to rivers, lakes and wetlands. They consist of bedrock or superficial deposits with a low permeability that naturally offer protection to any aquifers that may be present beneath.

#### **Aquifer Designation Map (Bedrock)**



Source: Defra (2020) https://magic.defra.gov.uk/MagicMap.aspx



The Aquifer Designation Bedrock Geology map shows aquifer designations for bedrock aquifers in England. Bedrock geology (formerly known as 'solid' geology by the British Geological Survey) is a term used for the main mass of rocks forming the Earth and present everywhere, whether exposed at the surface in outcrops or concealed beneath superficial deposits or water. Geology less than 1.8 million years in age are referred to as Superficial Deposits.

The designations identify the potential of the geological strata to provide water that can be abstracted and have been defined through the assessment of the underlying geology. The designations are attributed directly to BGS 1:50K DiGMapGB-50 data. The aquifer designations are: