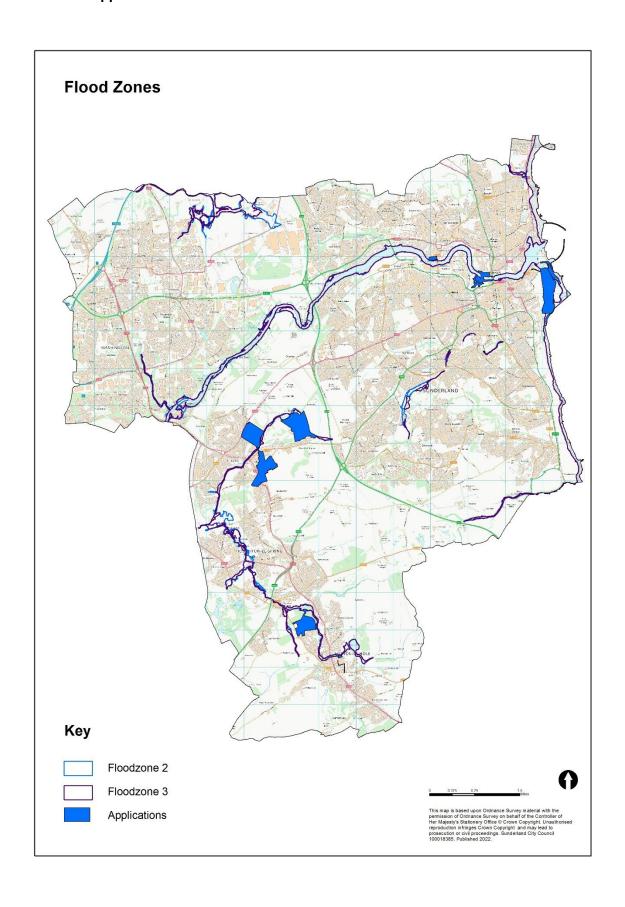

|
| 22/02235/FUL | 15 Barton Close<br>Washington NE37 3LN                                                                                                     | Erection of a single storey extension side and rear                                                                                                                                                                                                      |

.

<sup>&</sup>lt;sup>6</sup> Please note that this also includes planning applications where the red line boundary marginally intersects with the Flood Risk Zones.

### **Location of Applications Which Intersect with Identified Flood Zones**



#### **Number of New Developments Incorporating Surface Water Management Solutions**

The Council requires that all appropriate new development should include a Surface Water Management Solution.

#### **Improvement in Groundwater Quality**

The three maps below illustrate the vulnerability of the area's groundwater to pollutants and the designation of the aquifers within the bedrock and superficial drifts beneath the plan-area.

#### **Groundwater Vulnerability**



Source: Defra (2019) <u>https://magic.defra.gov.uk/MagicMap.aspx</u>

| Major Aquifer High         |
|----------------------------|
| Major Aquifer Intermediate |
| Major Aquifer Low          |
| Minor Aquifer High         |
| Minor Aquifer Intermediate |
| Minor Aquifer Low          |

The Groundwater Vulnerability Maps sho