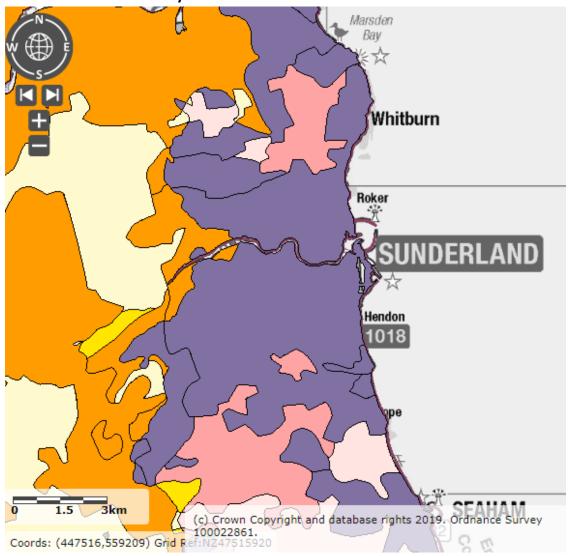

|

.

<sup>&</sup>lt;sup>6</sup> Please note that this also includes planning applications where the red line boundary marginally intersects with the Flood Risk Zones.

### **Location of Applications Which Intersect with Identified Flood Zones**



#### **Number of New Developments Incorporating Surface Water Management Solutions**

The Council requires that all appropriate new development should include a Surface Water Management Solution.

#### **Improvement in Groundwater Quality**

The three maps below illustrate the vulnerability of the area's groundwater to pollutants and the designation of the aquifers within the bedrock and superficial drifts beneath the plan-area.

#### **Groundwater Vulnerability**



Source: Defra (2019) <u>https://magic.defra.gov.uk/MagicMap.aspx</u>

| Major Aquifer High         |
|----------------------------|
| Major Aquifer Intermediate |
| Major Aquifer Low          |
| Minor Aquifer High         |
| Minor Aquifer Intermediate |
| Minor Aquifer Low          |

The Groundwater Vulnerability Maps show the vulnerability of groundwater to a pollutant discharged at ground level based on the hydrological, geological, hydrogeological and soil properties within a single square kilometre. The groundwater vulnerability for each aquifer type is expressed as follows:

- **High**: areas able to easily transmit pollution to groundwater. They are characterised by high-leaching soils and the absence of low-permeability superficial deposits;
- Medium: areas that offer some grou