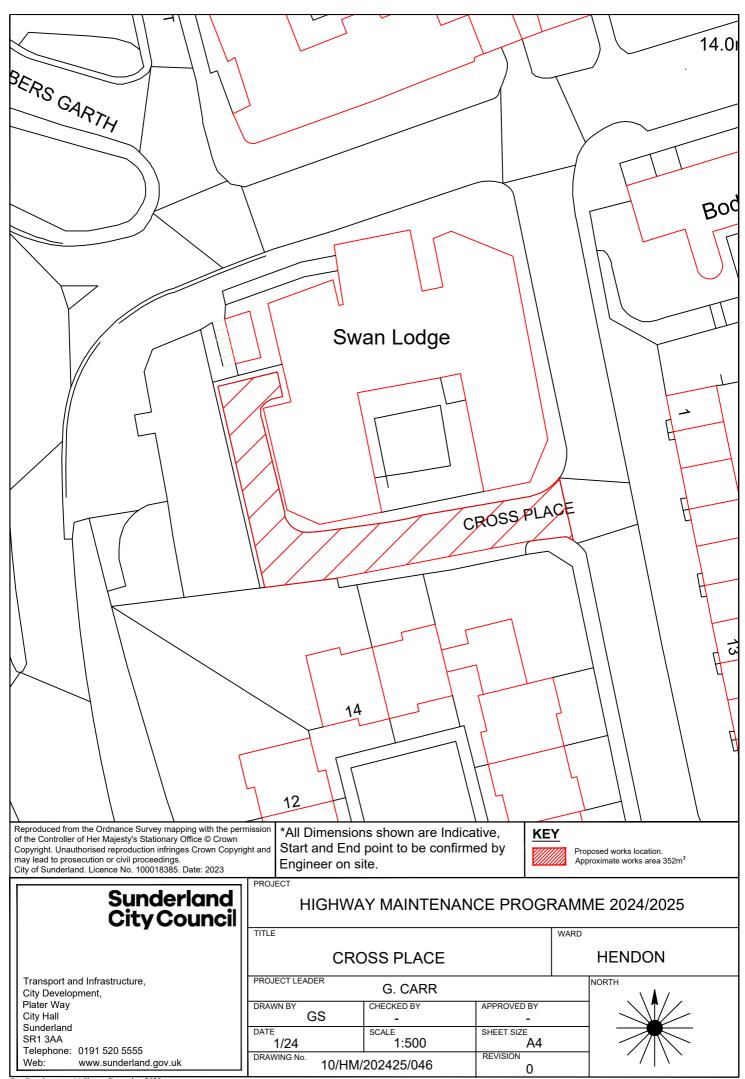

| 1:1000     | A4          |         |                 |
| l | DRAWING No. 10/HM/202425/039 |            | REVISION    |         |                 |
| 1 |                              |            | Λ           |         | ' ' '           |











SR1 3AA
Telephone: 0191 520 5555
Web: www.sunderland.gov.uk

CAIRO STREET EAST BACK

HENDON

PROJECT LEADER

G. CARR

DRAWN BY

GS

CHECKED BY

DATE

1/24

DRAWING No.

10/HM/202425/044

PROJECT LEADER

G. CARR

APPROVED BY

SCALE

SHEET SIZE

A4

DRAWING No.

REVISION

0





Sunderland City Council

Transport and Infrastructure, City Development, Plater Way City Hall Sunderland SR1 3AA

Telephone: 0191 520 5555 Web: www.sunderland.gov.uk

# HIGHWAY MAINTENANCE PROGRAMME 2024/2025

CAIRO STREET EAST BACK PHASE

HENDON







SHEET SIZE

A4

1:500

10/HM/202425/047

1/24

DRAWING No.

City Development A4 Sheet - December 2023

Telephone: 0191 520 5555

www.sunderland.gov.uk

SR1 3AA







Sunderland City Council

Transport and Infrastructure, City Development, Plater Way City Hall Sunderland SR1 3AA

Telephone: 0191 520 5555
Web: www.sunderland.gov.uk

# HIGHWAY MAINTENANCE PROGRAMME 2024/2025

HOLYROOD ROAD

PROJECT LEADER

G. CARR

NORTH





Telephone: 0191 520 5555
Web: www.sunderland.gov.uk

LAWRENCE STREET HENDON

PROJECT LEADER

G. CARR

G. CARR

DRAWN BY
GS
CHECKED BY
DATE
1/24
DRAWING No.
10/HM/202425/051

G. CARR

APPROVED BY
SCALE
1:500
A4

REVISION
0





Telephone: 0191 520 5555
Web: www.sunderland.gov.uk

 MANILLA STREET EAST REAR
 HE

 PROJECT LEADER
 G. CARR

 DRAWN BY
 CHECKED BY
 APPROVED