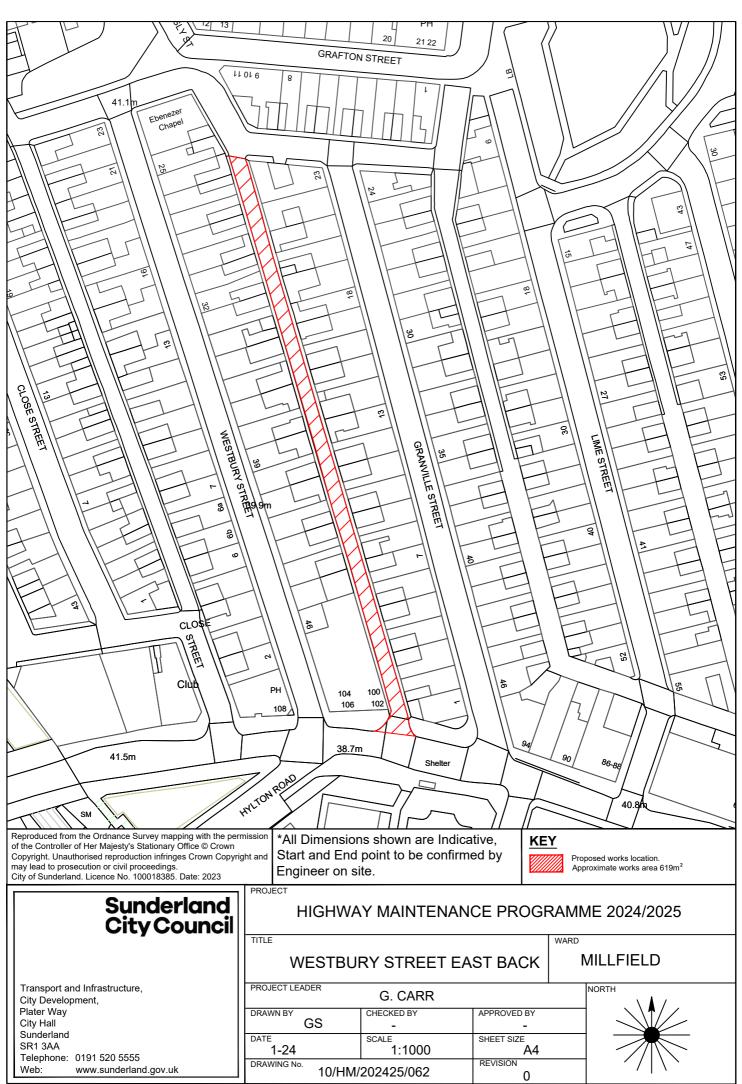

### **EAST** 28 A1018 SAINT NAZAIRE WAY **75 SEA VIEW ROAD** 29 STOCKTON ROAD 76 THORNHILL GARDENS NORTH BACK 30 DURHAM ROAD 77 TUNSTALL VALE 31 DOXFORD PARK WAY 78 WESTHEATH AVENUE 32 TUNSTALL VILLAGE GREEN 33 B1287 SEAHAM ROAD 150 COMMERCIAL ROAD 34 HIGH STREET EAST 157B1405 TOLL BAR ROAD/ B1405 35 CRAIGWELL DRIVE LEECHMERE ROAD ROUNDABOUT 36 ELSDONBURN ROAD 182 MELDON ROAD 37 MERRINGTON CLOSE 38 MILL HILL ROAD 186 B1522 STOCKTON ROAD 39 MOORSIDE ROAD 185 BEXLEY STREET EAST BACK 40 RACHEL CLOSE 41 TREECONE CLOSE **42 AVON STREET** 43 BARBARA STREET 44 CAIRO STREET EAST BACK (PHASE 1) 45 CAIRO STREET EAST BACK (PHASE 2) 46 CROSS PLACE 47 CUBA STREET SOUTH BACK 48 HASTINGS STREET EAST BACK 49 HIGH STREET WEST REAR RIVER QUARTER - 144 50 HOLYROOD ROAD 51 LAWRENCE STREET 52 HUNTER TERRACE WEST BACK (MANILLA STREET REAR EAST) 53 MATANZAS STREET 54 HENDON BEACH ROAD 55 STRATFORD AVENUE 56 CHESTER TERRACE NORTH WEST BACK **57 CLIFFORD STREET** 58 CLOSE STREET 59 HOWARTH STREET EAST BACK 60 GRANVILLE STREET 61 CROFT AVENUE EAST BACK (ROSSLYN TERRACE EAST) **62 WESTBURY STREET EAST BACK 63 ATHOL GARDENS** 64 FEE TERRACE 65 NORTH VIEW 66 RONALDSAY CLOSE **67 RYHOPE ROAD EAST BACK 68 SALTERFEN ROAD** 69 VIEWFORTH ROAD 70 WELLMERE ROAD 71 AZALEA AVENUE 72 BAINBRIDGE HOLME ROAD 73 HILLSIDE 74 LARKFIELD ROAD