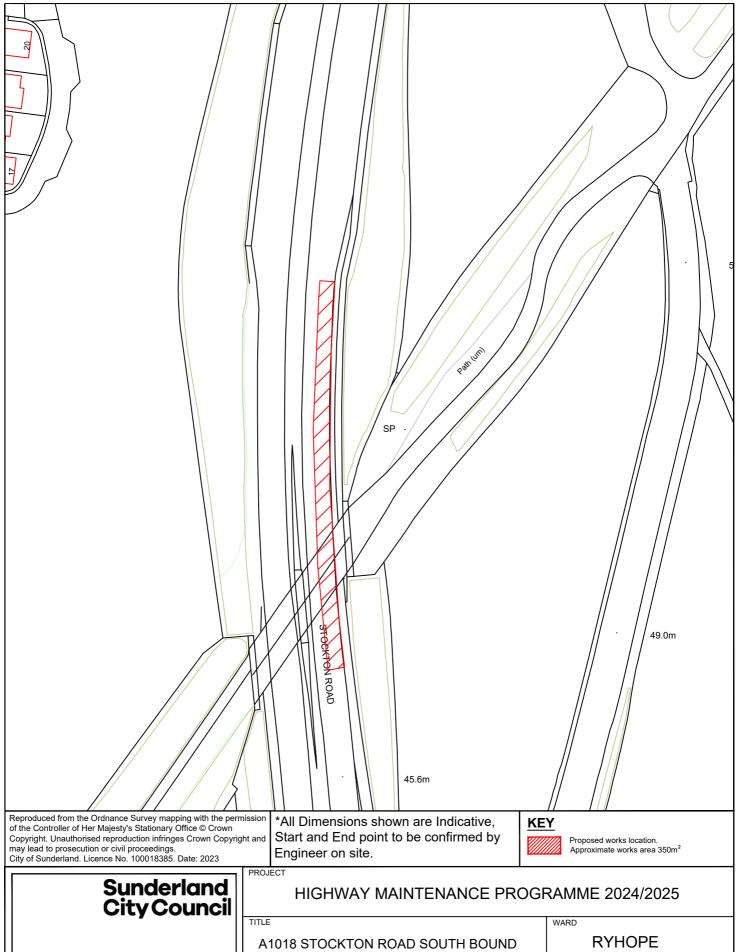

### **EAST** 28 A1018 SAINT NAZAIRE WAY **75 SEA VIEW ROAD** 29 STOCKTON ROAD 76 THORNHILL GARDENS NORTH BACK 30 DURHAM ROAD 77 TUNSTALL VALE 31 DOXFORD PARK WAY 78 WESTHEATH AVENUE 32 TUNSTALL VILLAGE GREEN 33 B1287 SEAHAM ROAD 150 COMMERCIAL ROAD 34 HIGH STREET EAST 157B1405 TOLL BAR ROAD/ B1405 35 CRAIGWELL DRIVE LEECHMERE ROAD ROUNDABOUT 36 ELSDONBURN ROAD 182 MELDON ROAD 37 MERRINGTON CLOSE 38 MILL HILL ROAD 186 B1522 STOCKTON ROAD 39 MOORSIDE ROAD 185 BEXLEY STREET EAST BACK 40 RACHEL CLOSE 41 TREECONE CLOSE **42 AVON STREET** 43 BARBARA STREET 44 CAIRO STREET EAST BACK (PHASE 1) 45 CAIRO STREET EAST BACK (PHASE 2) 46 CROSS PLACE 47 CUBA STREET SOUTH BACK 48 HASTINGS STREET EAST BACK 49 HIGH STREET WEST REAR RIVER QUARTER - 144 50 HOLYROOD ROAD 51 LAWRENCE STREET 52 HUNTER TERRACE WEST BACK (MANILLA STREET REAR EAST) 53 MATANZAS STREET 54 HENDON BEACH ROAD 55 STRATFORD AVENUE 56 CHESTER TERRACE NORTH WEST BACK **57 CLIFFORD STREET** 58 CLOSE STREET 59 HOWARTH STREET EAST BACK 60 GRANVILLE STREET 61 CROFT AVENUE EAST BACK (ROSSLYN TERRACE EAST) **62 WESTBURY STREET EAST BACK 63 ATHOL GARDENS** 64 FEE TERRACE 65 NORTH VIEW 66 RONALDSAY CLOSE **67 RYHOPE ROAD EAST BACK 68 SALTERFEN ROAD** 69 VIEWFORTH ROAD 70 WELLMERE ROAD 71 AZALEA AVENUE 72 BAINBRIDGE HOLME ROAD 73 HILLSIDE 74 LARKFIELD ROAD