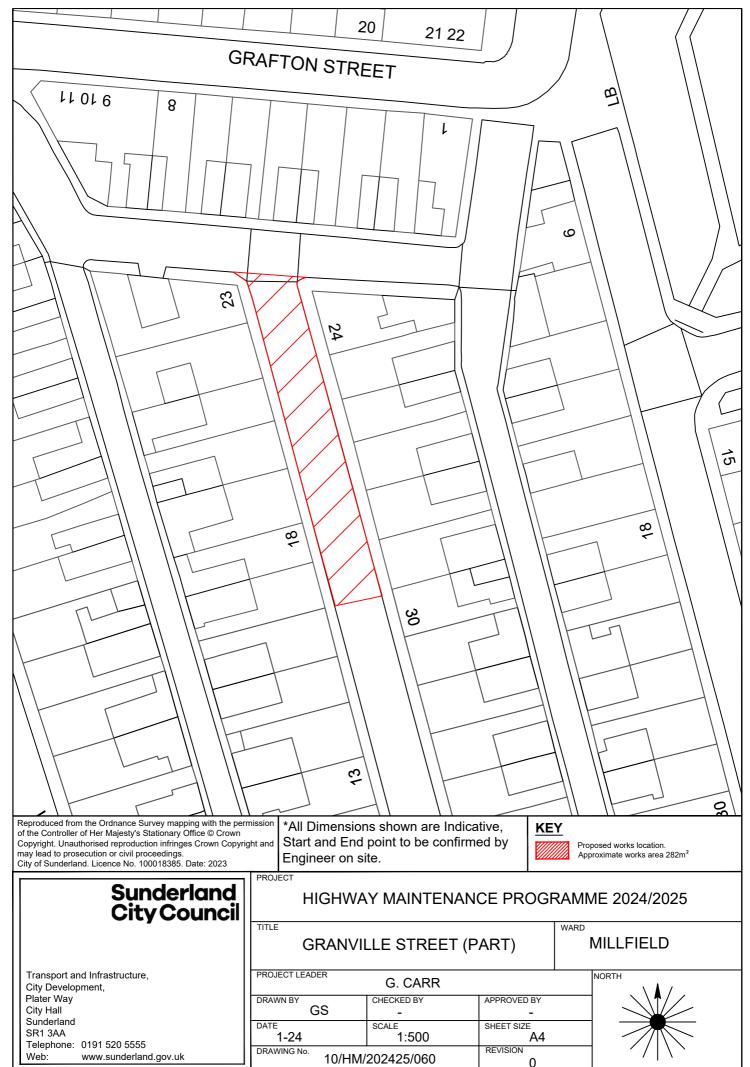

### **EAST** 28 A1018 SAINT NAZAIRE WAY **75 SEA VIEW ROAD** 29 STOCKTON ROAD 76 THORNHILL GARDENS NORTH BACK 30 DURHAM ROAD 77 TUNSTALL VALE 31 DOXFORD PARK WAY 78 WESTHEATH AVENUE 32 TUNSTALL VILLAGE GREEN 33 B1287 SEAHAM ROAD 150 COMMERCIAL ROAD 34 HIGH STREET EAST 157B1405 TOLL BAR ROAD/ B1405 35 CRAIGWELL DRIVE LEECHMERE ROAD ROUNDABOUT 36 ELSDONBURN ROAD 182 MELDON ROAD 37 MERRINGTON CLOSE 38 MILL HILL ROAD 186 B1522 STOCKTON ROAD 39 MOORSIDE ROAD 185 BEXLEY STREET EAST BACK 40 RACHEL CLOSE 41 TREECONE CLOSE **42 AVON STREET** 43 BARBARA STREET 44 CAIRO STREET EAST BACK (PHASE 1) 45 CAIRO STREET EAST BACK (PHASE 2) 46 CROSS PLACE 47 CUBA STREET SOUTH BACK 48 HASTINGS STREET EAST BACK 49 HIGH STREET WEST REAR RIVER QUARTER - 144 50 HOLYROOD ROAD 51 LAWRENCE STREET 52 HUNTER TERRACE WEST BACK (MANILLA STREET REAR EAST) 53 MATANZAS STREET 54 HENDON BEACH ROAD 55 STRATFORD AVENUE 56 CHESTER TERRACE NORTH WEST BACK **57 CLIFFORD STREET** 58 CLOSE STREET 59 HOWARTH STREET EAST BACK 60 GRANVILLE STREET 61 CROFT AVENUE EAST BACK (ROSSLYN TERRACE EAST) **62 WESTBURY STREET EAST BACK 63 ATHOL GARDENS** 64 FEE TERRACE 65 NORTH VIEW 66 RONALDSAY CLOSE **67 RYHOPE ROAD EAST BACK 68 SALTERFEN ROAD** 69 VIEWFORTH ROAD 70 WELLMERE ROAD 71 AZALEA AVENUE 72 BAINBRIDGE HOLME ROAD 73 HILLSIDE 74 LARKFIELD ROAD