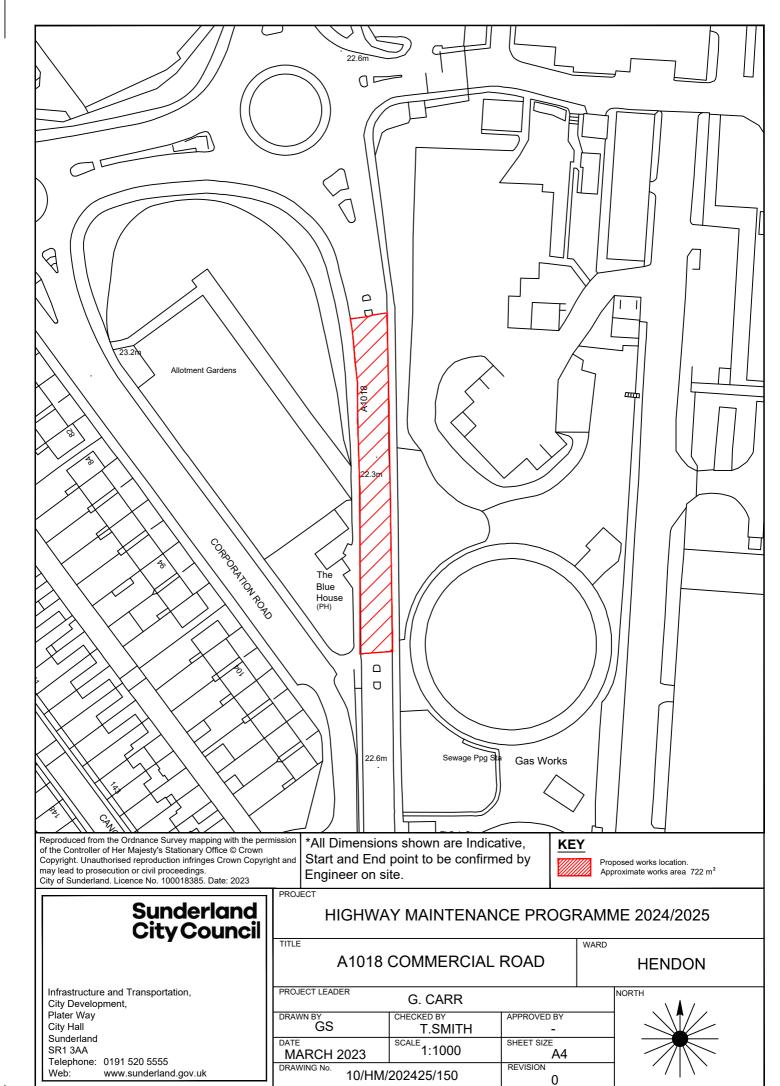

### **EAST** 28 A1018 SAINT NAZAIRE WAY **75 SEA VIEW ROAD** 29 STOCKTON ROAD 76 THORNHILL GARDENS NORTH BACK 30 DURHAM ROAD 77 TUNSTALL VALE 31 DOXFORD PARK WAY 78 WESTHEATH AVENUE 32 TUNSTALL VILLAGE GREEN 33 B1287 SEAHAM ROAD 150 COMMERCIAL ROAD 34 HIGH STREET EAST 157B1405 TOLL BAR ROAD/ B1405 35 CRAIGWELL DRIVE LEECHMERE ROAD ROUNDABOUT 36 ELSDONBURN ROAD 182 MELDON ROAD 37 MERRINGTON CLOSE 38 MILL HILL ROAD 186 B1522 STOCKTON ROAD 39 MOORSIDE ROAD 185 BEXLEY STREET EAST BACK 40 RACHEL CLOSE 41 TREECONE CLOSE **42 AVON STREET** 43 BARBARA STREET 44 CAIRO STREET EAST BACK (PHASE 1) 45 CAIRO STREET EAST BACK (PHASE 2) 46 CROSS PLACE 47 CUBA STREET SOUTH BACK 48 HASTINGS STREET EAST BACK 49 HIGH STREET WEST REAR RIVER QUARTER - 144 50 HOLYROOD ROAD 51 LAWRENCE STREET 52 HUNTER TERRACE WEST BACK (MANILLA STREET REAR EAST) 53 MATANZAS STREET 54 HENDON BEACH ROAD 55 STRATFORD AVENUE 56 CHESTER TERRACE NORTH WEST BACK **57 CLIFFORD STREET** 58 CLOSE STREET 59 HOWARTH STREET EAST BACK 60 GRANVILLE STREET 61 CROFT AVENUE EAST BACK (ROSSLYN TERRACE EAST) **62 WESTBURY STREET EAST BACK 63 ATHOL GARDENS** 64 FEE TERRACE 65 NORTH VIEW 66 RONALDSAY CLOSE **67 RYHOPE ROAD EAST BACK 68 SALTERFEN ROAD** 69 VIEWFORTH ROAD 70 WELLMERE ROAD 71 AZALEA AVENUE 72 BAINBRIDGE HOLME ROAD 73 HILLSIDE 74 LARKFIELD ROAD