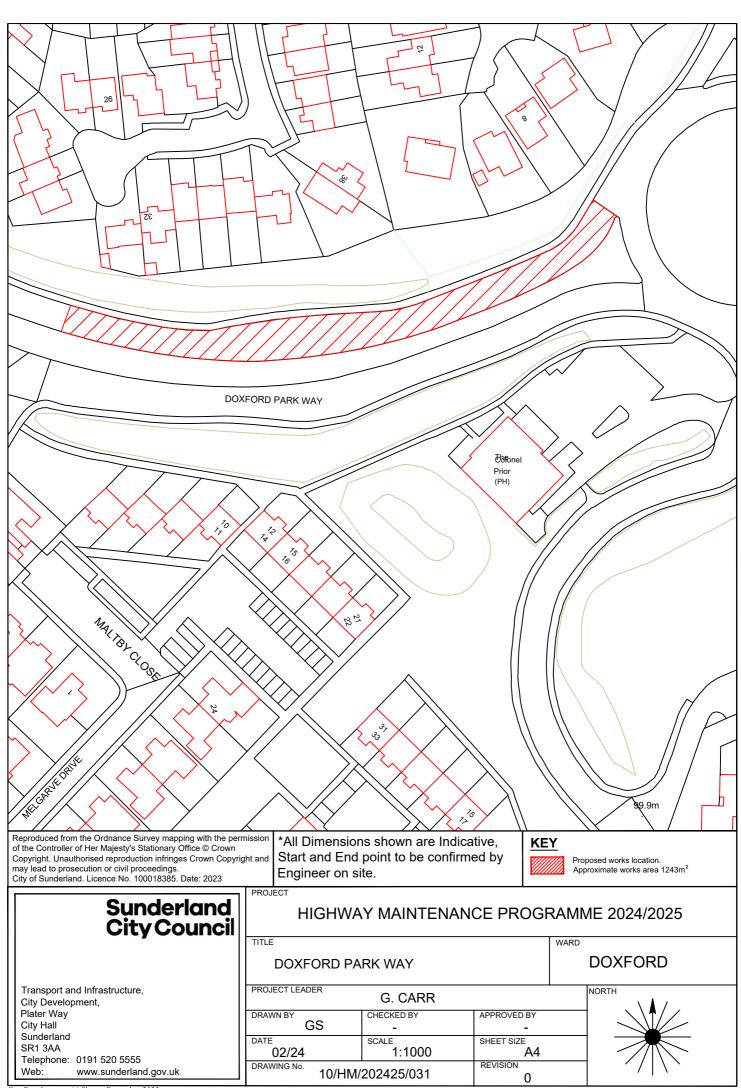

### **EAST** 28 A1018 SAINT NAZAIRE WAY **75 SEA VIEW ROAD** 29 STOCKTON ROAD 76 THORNHILL GARDENS NORTH BACK 30 DURHAM ROAD 77 TUNSTALL VALE 31 DOXFORD PARK WAY 78 WESTHEATH AVENUE 32 TUNSTALL VILLAGE GREEN 33 B1287 SEAHAM ROAD 150 COMMERCIAL ROAD 34 HIGH STREET EAST 157B1405 TOLL BAR ROAD/ B1405 35 CRAIGWELL DRIVE LEECHMERE ROAD ROUNDABOUT 36 ELSDONBURN ROAD 182 MELDON ROAD 37 MERRINGTON CLOSE 38 MILL HILL ROAD 186 B1522 STOCKTON ROAD 39 MOORSIDE ROAD 185 BEXLEY STREET EAST BACK 40 RACHEL CLOSE 41 TREECONE CLOSE **42 AVON STREET** 43 BARBARA STREET 44 CAIRO STREET EAST BACK (PHASE 1) 45 CAIRO STREET EAST BACK (PHASE 2) 46 CROSS PLACE 47 CUBA STREET SOUTH BACK 48 HASTINGS STREET EAST BACK 49 HIGH STREET WEST REAR RIVER QUARTER - 144 50 HOLYROOD ROAD 51 LAWRENCE STREET 52 HUNTER TERRACE WEST BACK (MANILLA STREET REAR EAST) 53 MATANZAS STREET 54 HENDON BEACH ROAD 55 STRATFORD AVENUE 56 CHESTER TERRACE NORTH WEST BACK **57 CLIFFORD STREET** 58 CLOSE STREET 59 HOWARTH STREET EAST BACK 60 GRANVILLE STREET 61 CROFT AVENUE EAST BACK (ROSSLYN TERRACE EAST) **62 WESTBURY STREET EAST BACK 63 ATHOL GARDENS** 64 FEE TERRACE 65 NORTH VIEW 66 RONALDSAY CLOSE **67 RYHOPE ROAD EAST BACK 68 SALTERFEN ROAD** 69 VIEWFORTH ROAD 70 WELLMERE ROAD 71 AZALEA AVENUE 72 BAINBRIDGE HOLME ROAD 73 HILLSIDE 74 LARKFIELD ROAD

# HIGHWAY MAINTENANCE PROGRAMME 2024/2025

TITLE WARD **DOXFORD** MERRINGTON CLOSE

PROJECT LEADER NORTH G. CARR DRAWN BY CHECKED BY APPROVED BY GS SHEET SIZE 1-23 1:1000 A4 DRAWING No. 10/HM/202425/037

DRAWING No.