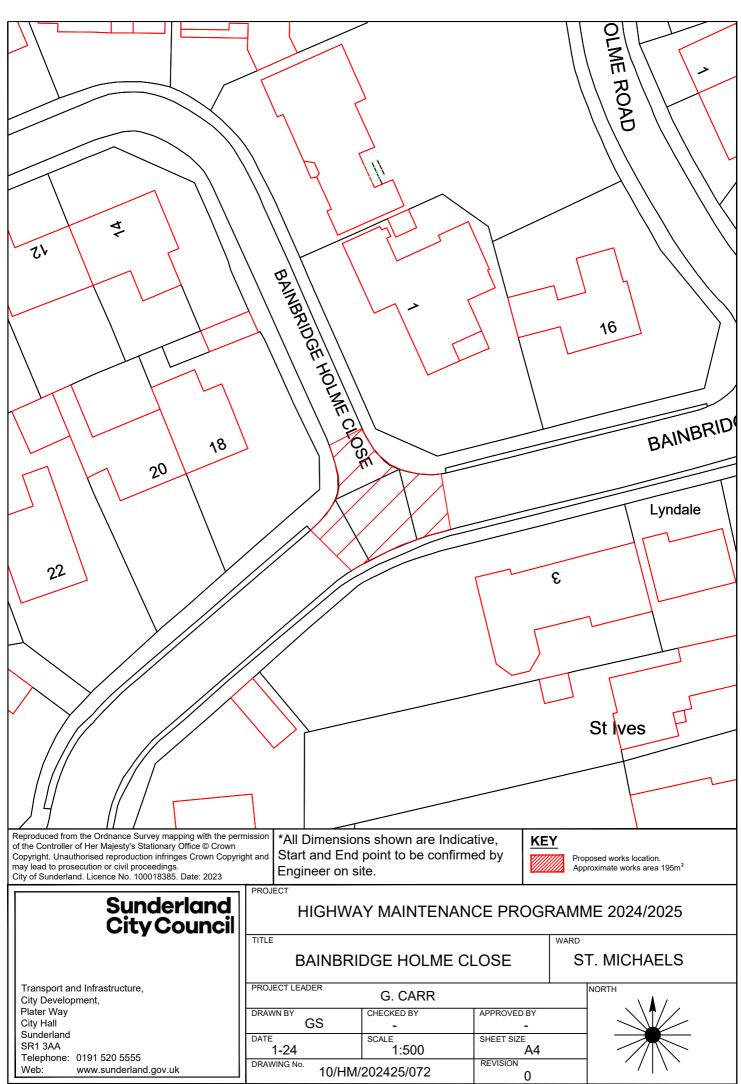

### **EAST** 28 A1018 SAINT NAZAIRE WAY **75 SEA VIEW ROAD** 29 STOCKTON ROAD 76 THORNHILL GARDENS NORTH BACK 30 DURHAM ROAD 77 TUNSTALL VALE 31 DOXFORD PARK WAY 78 WESTHEATH AVENUE 32 TUNSTALL VILLAGE GREEN 33 B1287 SEAHAM ROAD 150 COMMERCIAL ROAD 34 HIGH STREET EAST 157B1405 TOLL BAR ROAD/ B1405 35 CRAIGWELL DRIVE LEECHMERE ROAD ROUNDABOUT 36 ELSDONBURN ROAD 182 MELDON ROAD 37 MERRINGTON CLOSE 38 MILL HILL ROAD 186 B1522 STOCKTON ROAD 39 MOORSIDE ROAD 185 BEXLEY STREET EAST BACK 40 RACHEL CLOSE 41 TREECONE CLOSE **42 AVON STREET** 43 BARBARA STREET 44 CAIRO STREET EAST BACK (PHASE 1) 45 CAIRO STREET EAST BACK (PHASE 2) 46 CROSS PLACE 47 CUBA STREET SOUTH BACK 48 HASTINGS STREET EAST BACK 49 HIGH STREET WEST REAR RIVER QUARTER - 144 50 HOLYROOD ROAD 51 LAWRENCE STREET 52 HUNTER TERRACE WEST BACK (MANILLA STREET REAR EAST) 53 MATANZAS STREET 54 HENDON BEACH ROAD 55 STRATFORD AVENUE 56 CHESTER TERRACE NORTH WEST BACK **57 CLIFFORD STREET** 58 CLOSE STREET 59 HOWARTH STREET EAST BACK 60 GRANVILLE STREET 61 CROFT AVENUE EAST BACK (ROSSLYN TERRACE EAST) **62 WESTBURY STREET EAST BACK 63 ATHOL GARDENS** 64 FEE TERRACE 65 NORTH VIEW 66 RONALDSAY CLOSE **67 RYHOPE ROAD EAST BACK 68 SALTERFEN ROAD** 69 VIEWFORTH ROAD 70 WELLMERE ROAD 71 AZALEA AVENUE 72 BAINBRIDGE HOLME ROAD 73 HILLSIDE 74 LARKFIELD ROAD