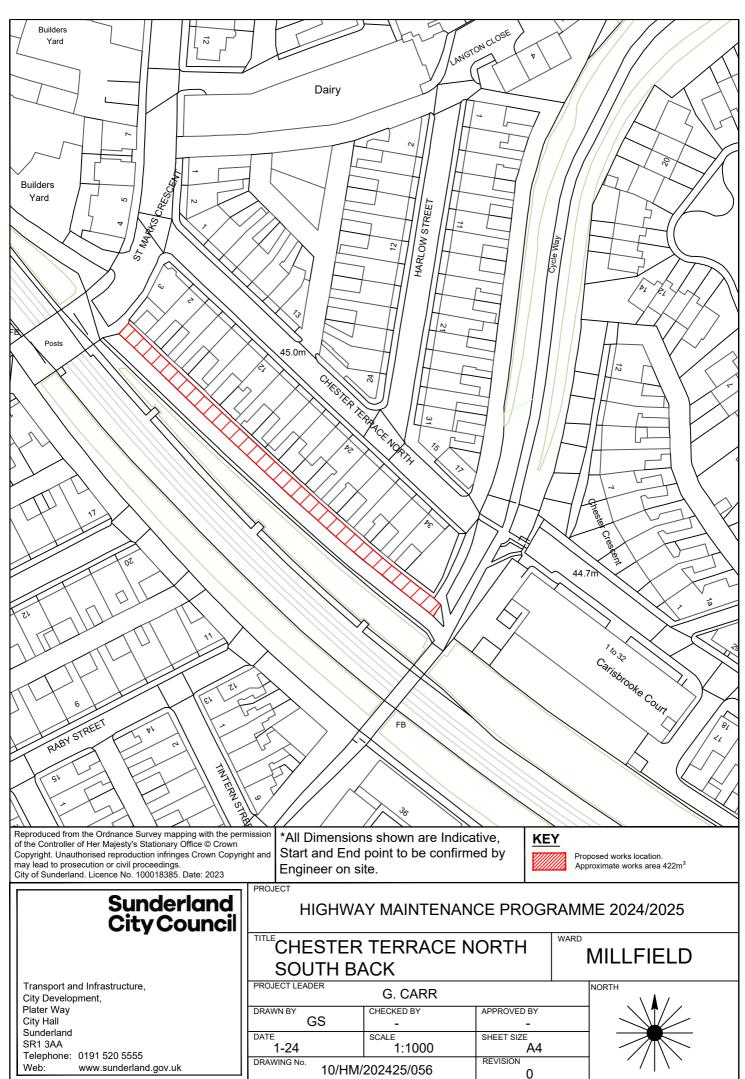

SR1 3AA
Telephone: 0191 520 5555
Web: www.sunderland.gov.uk

CAIRO STREET EAST BACK

HENDON

PROJECT LEADER

G. CARR

DRAWN BY

GS

CHECKED BY