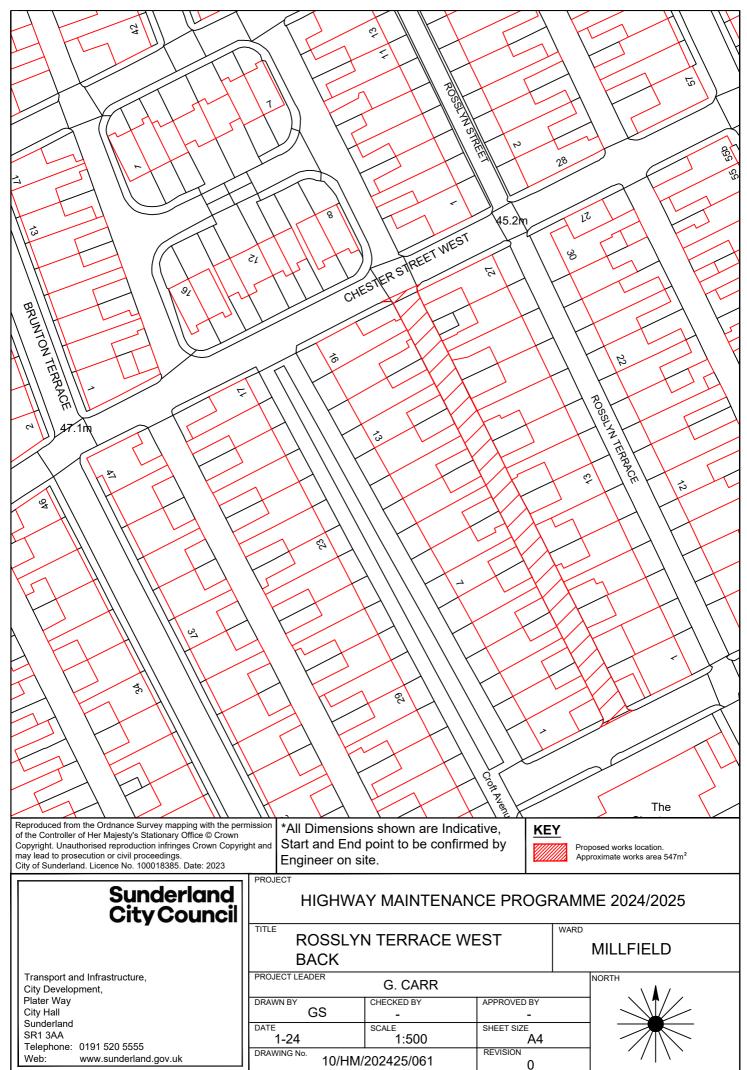

### **EAST** 28 A1018 SAINT NAZAIRE WAY **75 SEA VIEW ROAD** 29 STOCKTON ROAD 76 THORNHILL GARDENS NORTH BACK 30 DURHAM ROAD 77 TUNSTALL VALE 31 DOXFORD PARK WAY 78 WESTHEATH AVENUE 32 TUNSTALL VILLAGE GREEN 33 B1287 SEAHAM ROAD 150 COMMERCIAL ROAD 34 HIGH STREET EAST 157B1405 TOLL BAR ROAD/ B1405 35 CRAIGWELL DRIVE LEECHMERE ROAD ROUNDABOUT 36 ELSDONBURN ROAD 182 MELDON ROAD 37 MERRINGTON CLOSE 38 MILL HILL ROAD 186 B1522 STOCKTON ROAD 39 MOORSIDE ROAD 185 BEXLEY STREET EAST BACK 40 RACHEL CLOSE 41 TREECONE CLOSE **42 AVON STREET** 43 BARBARA STREET 44 CAIRO STREET EAST BACK (PHASE 1) 45 CAIRO STREET EAST BACK (PHASE 2) 46 CROSS PLACE 47 CUBA STREET SOUTH BACK 48 HASTINGS STREET EAST BACK 49 HIGH STREET WEST REAR RIVER QUARTER - 144 50 HOLYROOD ROAD 51 LAWRENCE STREET 52 HUNTER TERRACE WEST BACK (MANILLA STREET REAR EAST) 53 MATANZAS STREET 54 HENDON BEACH ROAD 55 STRATFORD AVENUE 56 CHESTER TERRACE NORTH WEST BACK **57 CLIFFORD STREET** 58 CLOSE STREET 59 HOWARTH STREET EAST BACK 60 GRANVILLE STREET 61 CROFT AVENUE EAST BACK (ROSSLYN TERRACE EAST) **62 WESTBURY STREET EAST BACK 63 ATHOL GARDENS** 64 FEE TERRACE 65 NORTH VIEW 66 RONALDSAY CLOSE **67 RYHOPE ROAD EAST BACK 68 SALTERFEN ROAD** 69 VIEWFORTH ROAD 70 WELLMERE ROAD 71 AZALEA AVENUE 72 BAINBRIDGE HOLME ROAD 73 HILLSIDE 74 LARKFIELD ROAD