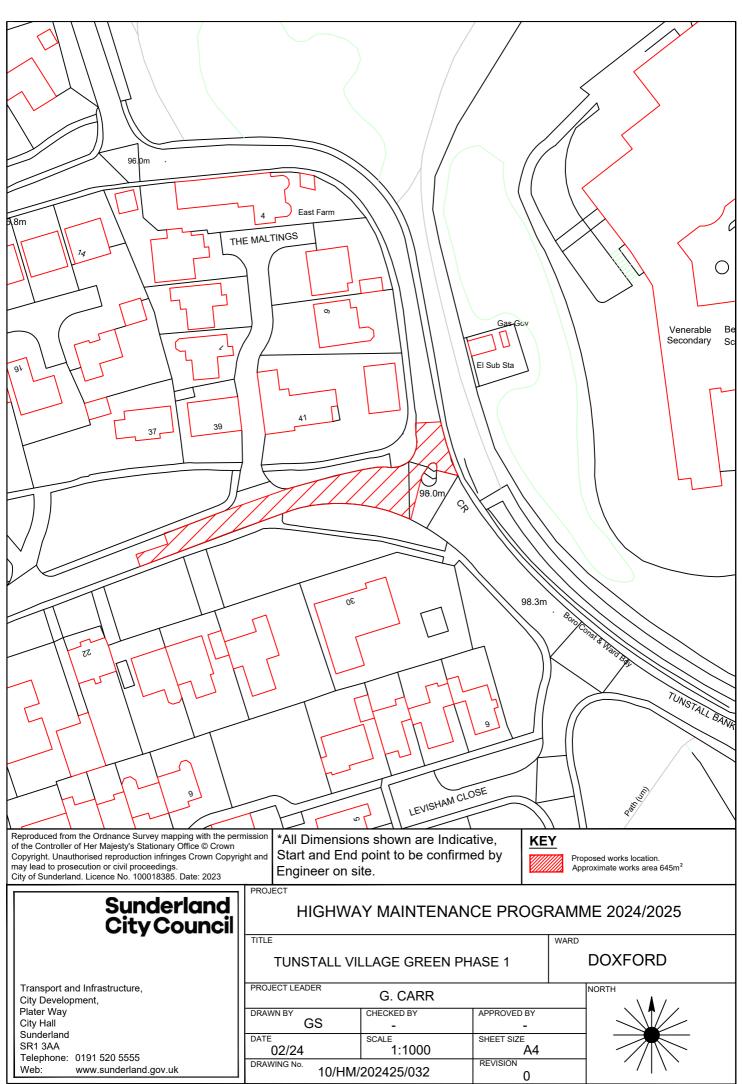

## EAST MAINTENANCE SCHEMES 2024 - 2025

### **EAST** 28 A1018 SAINT NAZAIRE WAY **75 SEA VIEW ROAD** 29 STOCKTON ROAD 76 THORNHILL GARDENS NORTH BACK 30 DURHAM ROAD 77 TUNSTALL VALE 31 DOXFORD PARK WAY 78 WESTHEATH AVENUE 32 TUNSTALL VILLAGE GREEN 33 B1287 SEAHAM ROAD 150 COMMERCIAL ROAD 34 HIGH STREET EAST 157B1405 TOLL BAR ROAD/ B1405 35 CRAIGWELL DRIVE LEECHMERE ROAD ROUNDABOUT 36 ELSDONBURN ROAD 182 MELDON ROAD 37 MERRINGTON CLOSE 38 MILL HILL ROAD 186 B1522 STOCKTON ROAD 39 MOORSIDE ROAD 185 BEXLEY STREET EAST BACK 40 RACHEL CLOSE 41 TREECONE CLOSE **42 AVON STREET** 43 BARBARA STREET 44 CAIRO STREET EAST BACK (PHASE 1) 45 CAIRO STREET EAST BACK (PHASE 2) 46 CROSS PLACE 47 CUBA STREET SOUTH BACK 48 HASTINGS STREET EAST BACK 49 HIGH STREET WEST REAR RIVER QUARTER - 144 50 HOLYROOD ROAD 51 LAWRENCE STREET 52 HUNTER TERRACE WEST BACK (MANILLA STREET REAR EAST) 53 MATANZAS STREET 54 HENDON BEACH ROAD 55 STRATFORD AVENUE 56 CHESTER TERRACE NORTH WEST BACK **57 CLIFFORD STREET** 58 CLOSE STREET 59 HOWARTH STREET EAST BACK 60 GRANVILLE STREET 61 CROFT AVENUE EAST BACK (ROSSLYN TERRACE EAST) **62 WESTBURY STREET EAST BACK 63 ATHOL GARDENS** 64 FEE TERRACE 65 NORTH VIEW 66 RONALDSAY CLOSE **67 RYHOPE ROAD EAST BACK 68 SALTERFEN ROAD** 69 VIEWFORTH ROAD 70 WELLMERE ROAD 71 AZALEA AVENUE 72 BAINBRIDGE HOLME ROAD 73 HILLSIDE 74 LARKFIELD ROAD