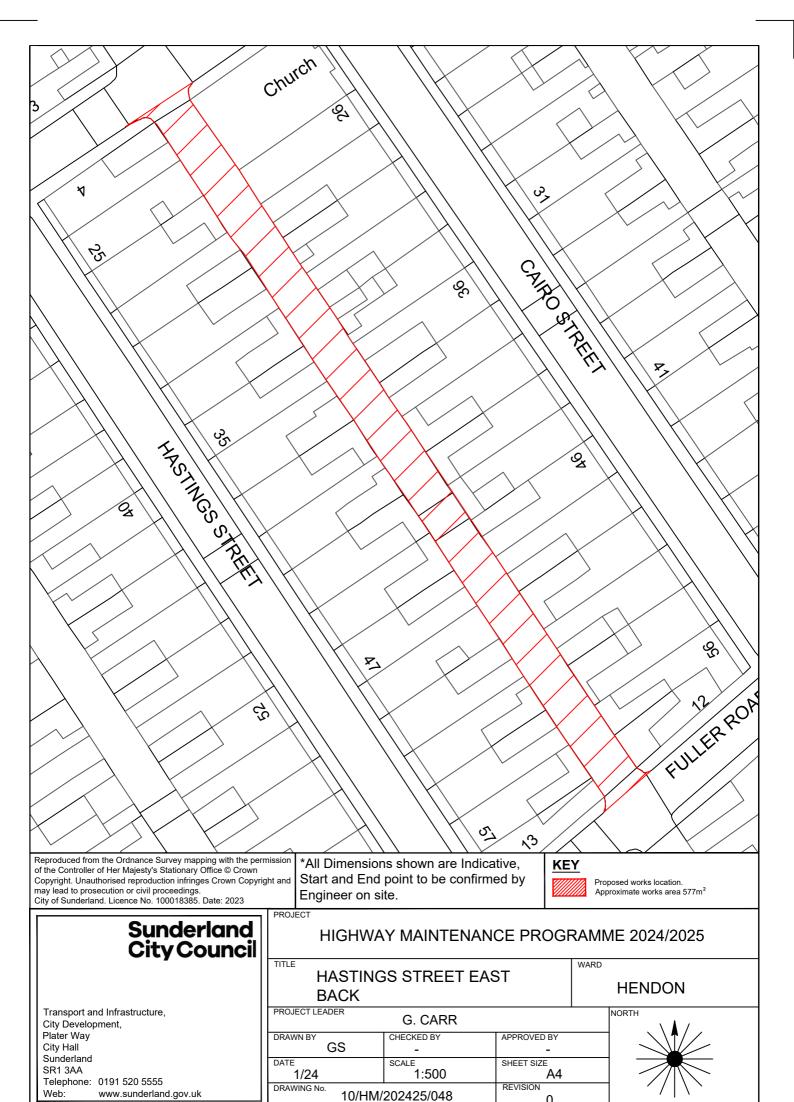

SR1 3AA
Telephone: 0191 520 5555
Web: www.sunderland.gov.uk

CAIRO STREET EAST BACK

HENDON

PROJECT LEADER

G. CARR

DRAWN BY

GS

CHECKED BY

DATE

1/24

DRAWING No.

10/HM/202425/044

PROJECT LEADER

G. CARR

APPROVED BY

SCALE

SHEET SIZE

A4

DRAWING No.

REVISION

0

Sunderland City Council

Transport and Infrastructure, City Development, Plater Way City Hall Sunderland SR1 3AA

Telephone: 0191 520 5555 Web: www.sunderland.gov.uk

# HIGHWAY MAINTENANCE PROGRAMME 2024/2025

CAIRO STREET EAST BACK PHASE

HENDON

SHEET SIZE

A4

1:500

10/HM/202425/047

1/24

DRAWING No.

City Development A4 Sheet - December 2023

Telephone: 0191 520 5555

www.sunderland.gov.uk

SR1 3AA

Sunderland City Council

Transport and Infrastructure, City Development, Plater Way City Hall Sunderland SR1 3AA