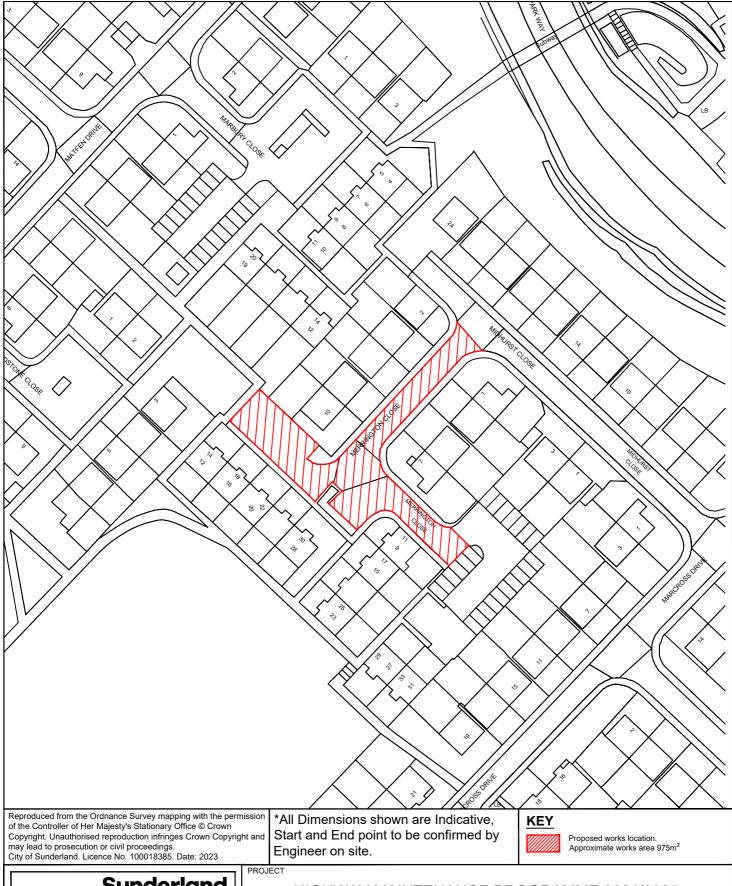

### **EAST** 28 A1018 SAINT NAZAIRE WAY **75 SEA VIEW ROAD** 29 STOCKTON ROAD 76 THORNHILL GARDENS NORTH BACK 30 DURHAM ROAD 77 TUNSTALL VALE 31 DOXFORD PARK WAY 78 WESTHEATH AVENUE 32 TUNSTALL VILLAGE GREEN 33 B1287 SEAHAM ROAD 150 COMMERCIAL ROAD 34 HIGH STREET EAST 157B1405 TOLL BAR ROAD/ B1405 35 CRAIGWELL DRIVE LEECHMERE ROAD ROUNDABOUT 36 ELSDONBURN ROAD 182 MELDON ROAD 37 MERRINGTON CLOSE 38 MILL HILL ROAD 186 B1522 STOCKTON ROAD 39 MOORSIDE ROAD 185 BEXLEY STREET EAST BACK 40 RACHEL CLOSE 41 TREECONE CLOSE **42 AVON STREET** 43 BARBARA STREET 44 CAIRO STREET EAST BACK (PHASE 1) 45 CAIRO STREET EAST BACK (PHASE 2) 46 CROSS PLACE 47 CUBA STREET SOUTH BACK 48 HASTINGS STREET EAST BACK 49 HIGH STREET WEST REAR RIVER QUARTER - 144 50 HOLYROOD ROAD 51 LAWRENCE STREET 52 HUNTER TERRACE WEST BACK (MANILLA STREET REAR EAST) 53 MATANZAS STREET 54 HENDON BEACH ROAD 55 STRATFORD AVENUE 56 CHESTER TERRACE NORTH WEST BACK **57 CLIFFORD STREET** 58 CLOSE STREET 59 HOWARTH STREET EAST BACK 60 GRANVILLE STREET 61 CROFT AVENUE EAST BACK (ROSSLYN TERRACE EAST) **62 WESTBURY STREET EAST BACK 63 ATHOL GARDENS** 64 FEE TERRACE 65 NORTH VIEW 66 RONALDSAY CLOSE **67 RYHOPE ROAD EAST BACK 68 SALTERFEN ROAD** 69 VIEWFORTH ROAD 70 WELLMERE ROAD 71 AZALEA AVENUE 72 BAINBRIDGE HOLME ROAD 73 HILLSIDE 74 LARKFIELD ROAD

# HIGHWAY MAINTENANCE PROGRAMME 2024/2025

TITLE WARD **DOXFORD** MERRINGTON CLOSE

PROJECT LEADER NORTH G. CARR DRAWN BY CHECKED BY APPROVED BY GS SHEET SIZE 1-23 1:1000 A4 DRAWING No. 10/HM/202425/037

DRAWING No.