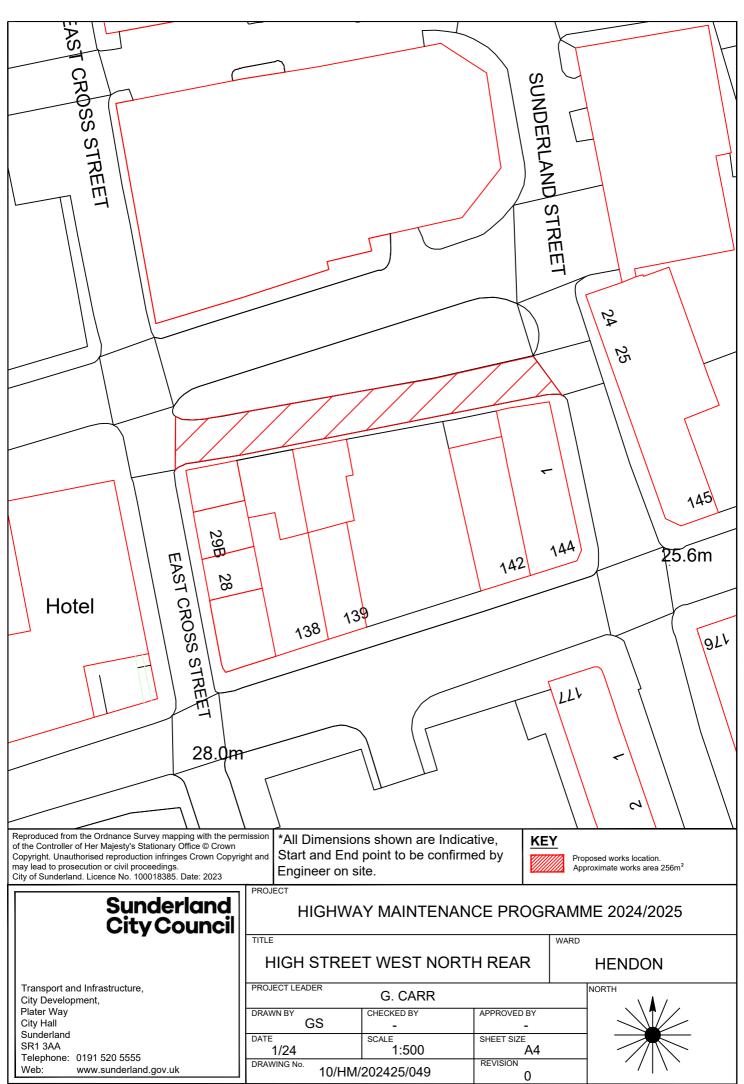

### **EAST** 28 A1018 SAINT NAZAIRE WAY **75 SEA VIEW ROAD** 29 STOCKTON ROAD 76 THORNHILL GARDENS NORTH BACK 30 DURHAM ROAD 77 TUNSTALL VALE 31 DOXFORD PARK WAY 78 WESTHEATH AVENUE 32 TUNSTALL VILLAGE GREEN 33 B1287 SEAHAM ROAD 150 COMMERCIAL ROAD 34 HIGH STREET EAST 157B1405 TOLL BAR ROAD/ B1405 35 CRAIGWELL DRIVE LEECHMERE ROAD ROUNDABOUT 36 ELSDONBURN ROAD 182 MELDON ROAD 37 MERRINGTON CLOSE 38 MILL HILL ROAD 186 B1522 STOCKTON ROAD 39 MOORSIDE ROAD 185 BEXLEY STREET EAST BACK 40 RACHEL CLOSE 41 TREECONE CLOSE **42 AVON STREET** 43 BARBARA STREET 44 CAIRO STREET EAST BACK (PHASE 1) 45 CAIRO STREET EAST BACK (PHASE 2) 46 CROSS PLACE 47 CUBA STREET SOUTH BACK 48 HASTINGS STREET EAST BACK 49 HIGH STREET WEST REAR RIVER QUARTER - 144 50 HOLYROOD ROAD 51 LAWRENCE STREET 52 HUNTER TERRACE WEST BACK (MANILLA STREET REAR EAST) 53 MATANZAS STREET 54 HENDON BEACH ROAD 55 STRATFORD AVENUE 56 CHESTER TERRACE NORTH WEST BACK **57 CLIFFORD STREET** 58 CLOSE STREET 59 HOWARTH STREET EAST BACK 60 GRANVILLE STREET 61 CROFT AVENUE EAST BACK (ROSSLYN TERRACE EAST) **62 WESTBURY STREET EAST BACK 63 ATHOL GARDENS** 64 FEE TERRACE 65 NORTH VIEW 66 RONALDSAY CLOSE **67 RYHOPE ROAD EAST BACK 68 SALTERFEN ROAD** 69 VIEWFORTH ROAD 70 WELLMERE ROAD 71 AZALEA AVENUE 72 BAINBRIDGE HOLME ROAD 73 HILLSIDE 74 LARKFIELD ROAD