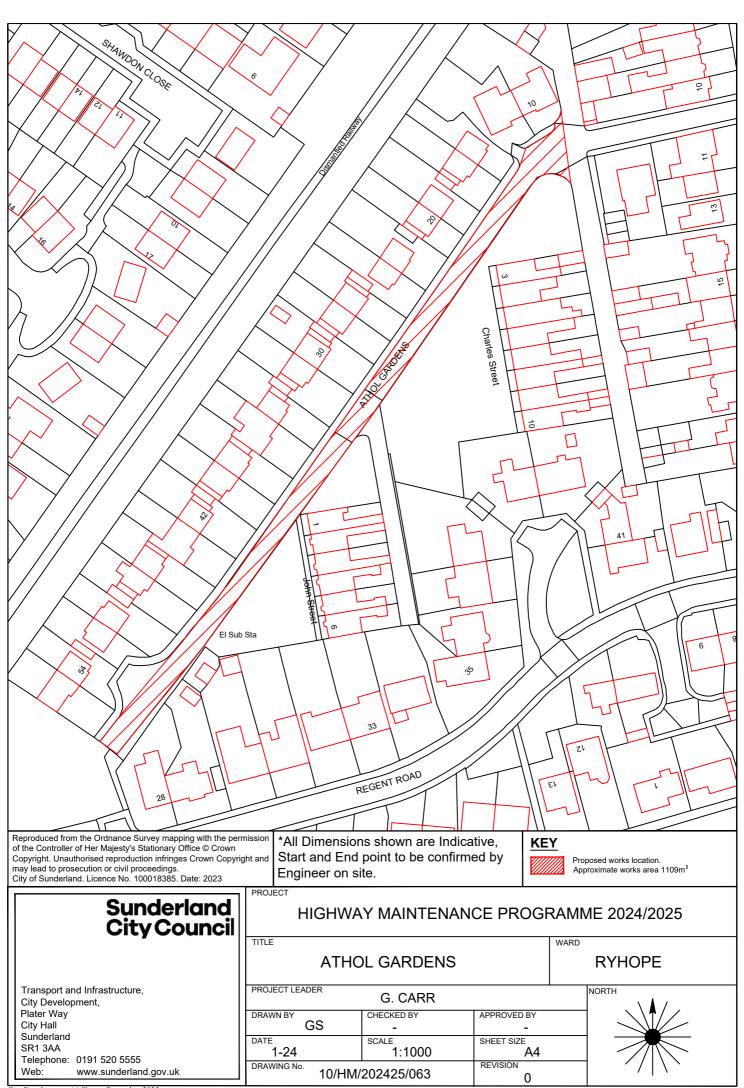

### **EAST** 28 A1018 SAINT NAZAIRE WAY **75 SEA VIEW ROAD** 29 STOCKTON ROAD 76 THORNHILL GARDENS NORTH BACK 30 DURHAM ROAD 77 TUNSTALL VALE 31 DOXFORD PARK WAY 78 WESTHEATH AVENUE 32 TUNSTALL VILLAGE GREEN 33 B1287 SEAHAM ROAD 150 COMMERCIAL ROAD 34 HIGH STREET EAST 157B1405 TOLL BAR ROAD/ B1405 35 CRAIGWELL DRIVE LEECHMERE ROAD ROUNDABOUT 36 ELSDONBURN ROAD 182 MELDON ROAD 37 MERRINGTON CLOSE 38 MILL HILL ROAD 186 B1522 STOCKTON ROAD 39 MOORSIDE ROAD 185 BEXLEY STREET EAST BACK 40 RACHEL CLOSE 41 TREECONE CLOSE **42 AVON STREET** 43 BARBARA STREET 44 CAIRO STREET EAST BACK (PHASE 1) 45 CAIRO STREET EAST BACK (PHASE 2) 46 CROSS PLACE 47 CUBA STREET SOUTH BACK 48 HASTINGS STREET EAST BACK 49 HIGH STREET WEST REAR RIVER QUARTER - 144 50 HOLYROOD ROAD 51 LAWRENCE STREET 52 HUNTER TERRACE WEST BACK (MANILLA STREET REAR EAST) 53 MATANZAS STREET 54 HENDON BEACH ROAD 55 STRATFORD AVENUE 56 CHESTER TERRACE NORTH WEST BACK **57 CLIFFORD STREET** 58 CLOSE STREET 59 HOWARTH STREET EAST BACK 60 GRANVILLE STREET 61 CROFT AVENUE EAST BACK (ROSSLYN TERRACE EAST) **62 WESTBURY STREET EAST BACK 63 ATHOL GARDENS** 64 FEE TERRACE 65 NORTH VIEW 66 RONALDSAY CLOSE **67 RYHOPE ROAD EAST BACK 68 SALTERFEN ROAD** 69 VIEWFORTH ROAD 70 WELLMERE ROAD 71 AZALEA AVENUE 72 BAINBRIDGE HOLME ROAD 73 HILLSIDE 74 LARKFIELD ROAD