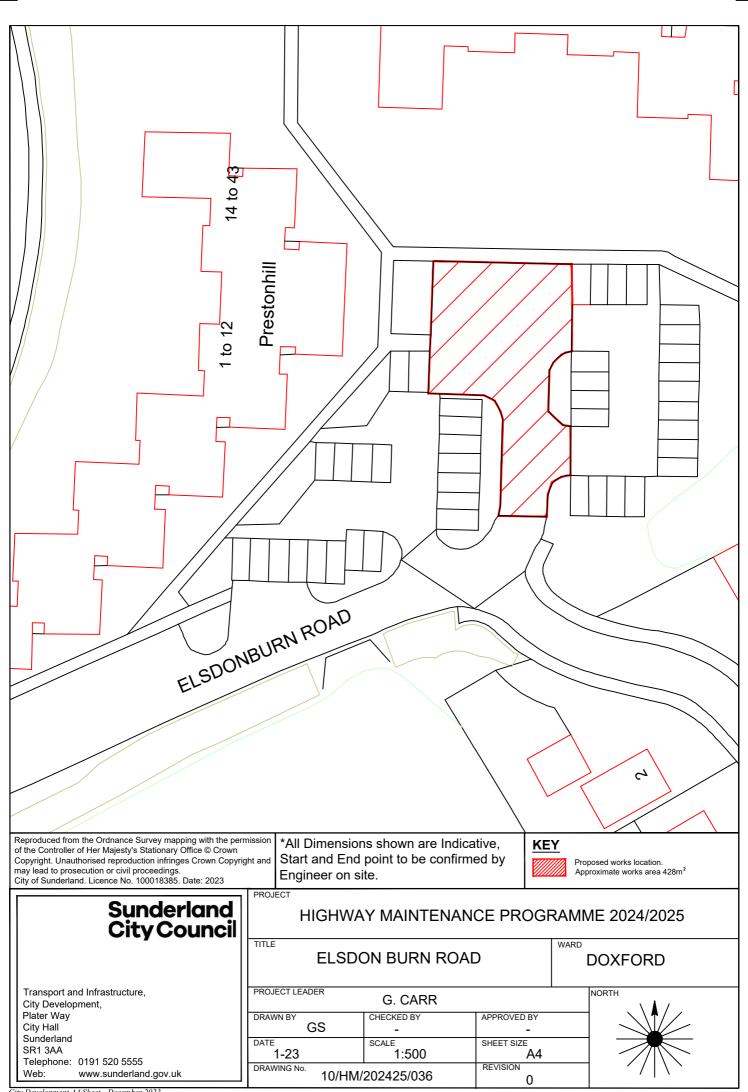

### **EAST** 28 A1018 SAINT NAZAIRE WAY **75 SEA VIEW ROAD** 29 STOCKTON ROAD 76 THORNHILL GARDENS NORTH BACK 30 DURHAM ROAD 77 TUNSTALL VALE 31 DOXFORD PARK WAY 78 WESTHEATH AVENUE 32 TUNSTALL VILLAGE GREEN 33 B1287 SEAHAM ROAD 150 COMMERCIAL ROAD 34 HIGH STREET EAST 157B1405 TOLL BAR ROAD/ B1405 35 CRAIGWELL DRIVE LEECHMERE ROAD ROUNDABOUT 36 ELSDONBURN ROAD 182 MELDON ROAD 37 MERRINGTON CLOSE 38 MILL HILL ROAD 186 B1522 STOCKTON ROAD 39 MOORSIDE ROAD 185 BEXLEY STREET EAST BACK 40 RACHEL CLOSE 41 TREECONE CLOSE **42 AVON STREET** 43 BARBARA STREET 44 CAIRO STREET EAST BACK (PHASE 1) 45 CAIRO STREET EAST BACK (PHASE 2) 46 CROSS PLACE 47 CUBA STREET SOUTH BACK 48 HASTINGS STREET EAST BACK 49 HIGH STREET WEST REAR RIVER QUARTER - 144 50 HOLYROOD ROAD 51 LAWRENCE STREET 52 HUNTER TERRACE WEST BACK (MANILLA STREET REAR EAST) 53 MATANZAS STREET 54 HENDON BEACH ROAD 55 STRATFORD AVENUE 56 CHESTER TERRACE NORTH WEST BACK **57 CLIFFORD STREET** 58 CLOSE STREET 59 HOWARTH STREET EAST BACK 60 GRANVILLE STREET 61 CROFT AVENUE EAST BACK (ROSSLYN TERRACE EAST) **62 WESTBURY STREET EAST BACK 63 ATHOL GARDENS** 64 FEE TERRACE 65 NORTH VIEW 66 RONALDSAY CLOSE **67 RYHOPE ROAD EAST BACK 68 SALTERFEN ROAD** 69 VIEWFORTH ROAD 70 WELLMERE ROAD 71 AZALEA AVENUE 72 BAINBRIDGE HOLME ROAD 73 HILLSIDE 74 LARKFIELD ROAD