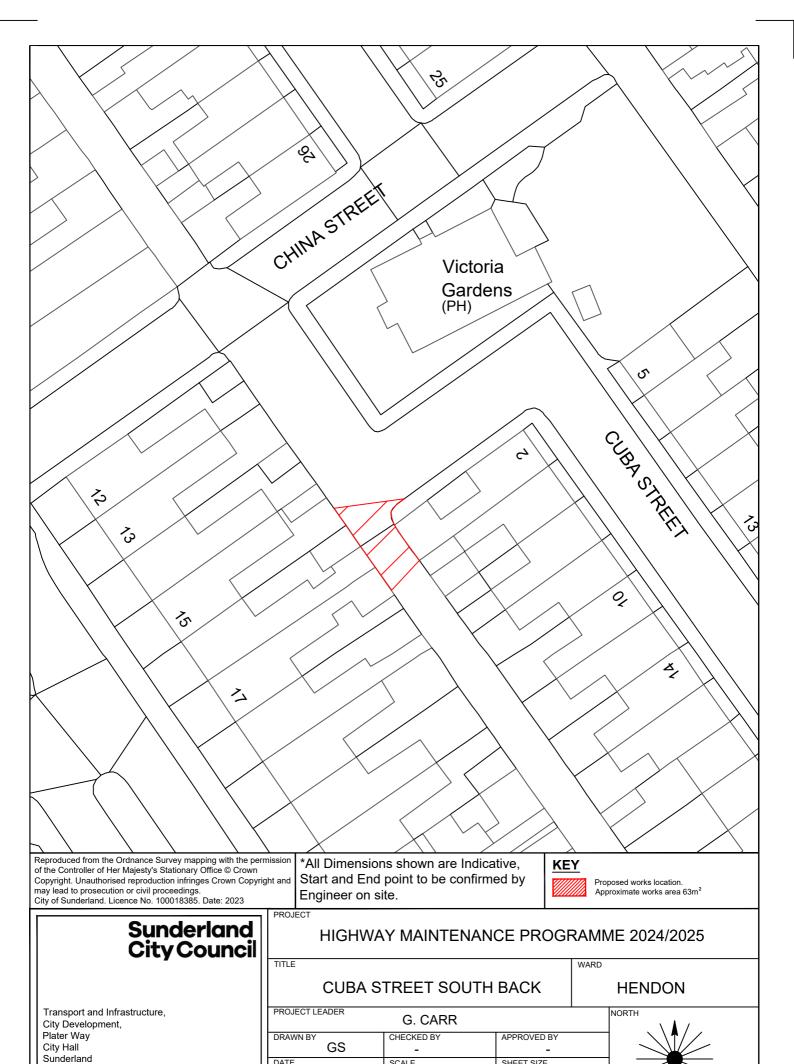

| 1:1000     | A4          |         |                 |
| l | DRAWING No. 10/HM/202425/039 |            | REVISION    |         |                 |
| 1 |                              |            | Λ           |         | ' ' '           |











SR1 3AA
Telephone: 0191 520 5555
Web: www.sunderland.gov.uk

CAIRO STREET EAST BACK

HENDON

PROJECT LEADER

G. CARR

DRAWN BY

GS

CHECKED BY

DATE

1/24

DRAWING No.

10/HM/202425/044

PROJECT LEADER

G. CARR

APPROVED BY

SCALE

SHEET SIZE

A4

DRAWING No.

REVISION

0





Sunderland City Council

Transport and Infrastructure, City Development, Plater Way City Hall Sunderland SR1 3AA

Telephone: 0191 520 5555 Web: www.sunderland.gov.uk

# HIGHWAY MAINTENANCE PROGRAMME 2024/2025

CAIRO STREET EAST BACK PHASE

HENDON







SHEET SIZE

A4

1:500

10/HM/202425/047

1/24

DRAWING No.

City Development A4 Sheet - December 2023

Telephone: 0191 520 5555

www.sunderland.gov.uk

SR1 3AA







Sunderland City Council

Transport and Infrastructure, City Development, Plater Way City Hall Sunderland SR1 3AA

Telephone: 0191 520 5555
Web: www.sunderland.gov.uk

# HIGHWAY MAINTENANCE PROGRAMME 2024/2025

HOLYROOD ROAD

PROJECT LEADER

G. CARR

NORTH





Telephone: 0191 520 5555
Web: www.sunderland.gov.uk

LAWRENCE STREET HENDON

PROJECT LEADER

G. CARR

G. CARR

DRAWN BY
GS
CHECKED BY
DATE
1/24
DRAWING No.
10/HM/202425/051

G. CARR

APPROVED BY
SCALE
1:500
A4

REVISION
0





Telephone: 0191 520 5555
Web: www.sunderland.gov.uk

 MANILLA STREET EAST REAR
 HE

 PROJECT LEADER
 G. CARR

 DRAWN BY
 CHECKED BY
 APPROVED B