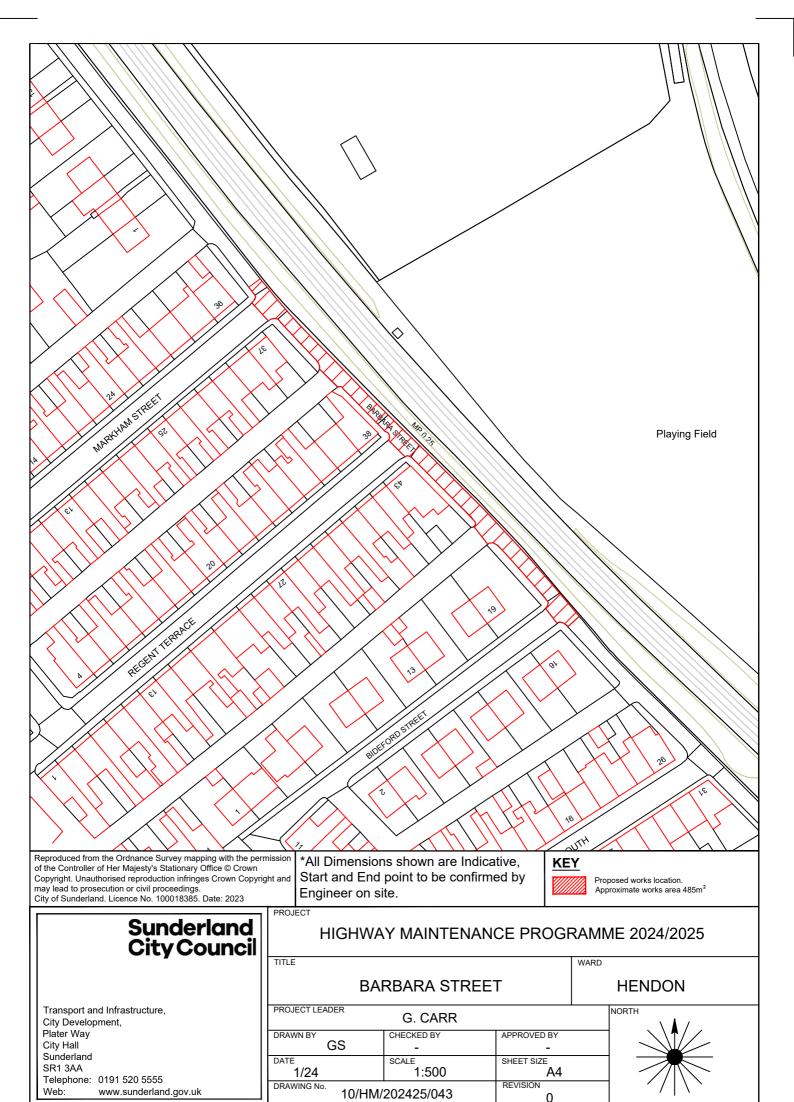

### **EAST** 28 A1018 SAINT NAZAIRE WAY **75 SEA VIEW ROAD** 29 STOCKTON ROAD 76 THORNHILL GARDENS NORTH BACK 30 DURHAM ROAD 77 TUNSTALL VALE 31 DOXFORD PARK WAY 78 WESTHEATH AVENUE 32 TUNSTALL VILLAGE GREEN 33 B1287 SEAHAM ROAD 150 COMMERCIAL ROAD 34 HIGH STREET EAST 157B1405 TOLL BAR ROAD/ B1405 35 CRAIGWELL DRIVE LEECHMERE ROAD ROUNDABOUT 36 ELSDONBURN ROAD 182 MELDON ROAD 37 MERRINGTON CLOSE 38 MILL HILL ROAD 186 B1522 STOCKTON ROAD 39 MOORSIDE ROAD 185 BEXLEY STREET EAST BACK 40 RACHEL CLOSE 41 TREECONE CLOSE **42 AVON STREET** 43 BARBARA STREET 44 CAIRO STREET EAST BACK (PHASE 1) 45 CAIRO STREET EAST BACK (PHASE 2) 46 CROSS PLACE 47 CUBA STREET SOUTH BACK 48 HASTINGS STREET EAST BACK 49 HIGH STREET WEST REAR RIVER QUARTER - 144 50 HOLYROOD ROAD 51 LAWRENCE STREET 52 HUNTER TERRACE WEST BACK (MANILLA STREET REAR EAST) 53 MATANZAS STREET 54 HENDON BEACH ROAD 55 STRATFORD AVENUE 56 CHESTER TERRACE NORTH WEST BACK **57 CLIFFORD STREET** 58 CLOSE STREET 59 HOWARTH STREET EAST BACK 60 GRANVILLE STREET 61 CROFT AVENUE EAST BACK (ROSSLYN TERRACE EAST) **62 WESTBURY STREET EAST BACK 63 ATHOL GARDENS** 64 FEE TERRACE 65 NORTH VIEW 66 RONALDSAY CLOSE **67 RYHOPE ROAD EAST BACK 68 SALTERFEN ROAD** 69 VIEWFORTH ROAD 70 WELLMERE ROAD 71 AZALEA AVENUE 72 BAINBRIDGE HOLME ROAD 73 HILLSIDE 74 LARKFIELD ROAD