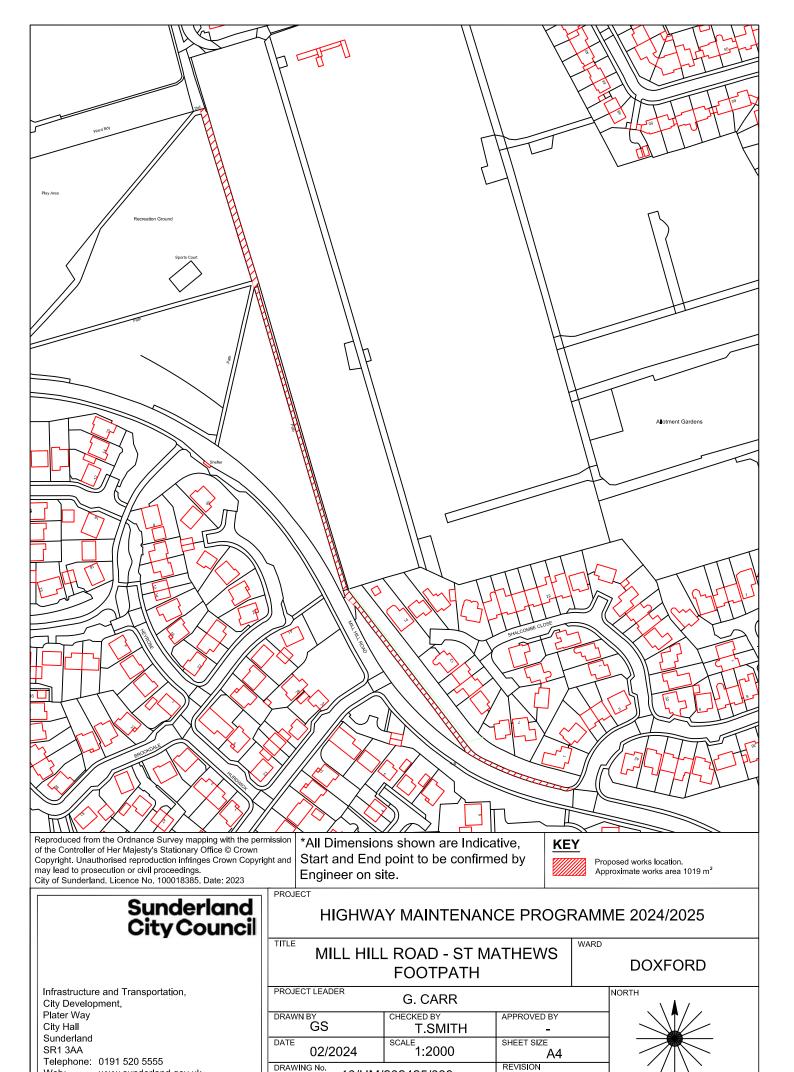

### **EAST** 28 A1018 SAINT NAZAIRE WAY **75 SEA VIEW ROAD** 29 STOCKTON ROAD 76 THORNHILL GARDENS NORTH BACK 30 DURHAM ROAD 77 TUNSTALL VALE 31 DOXFORD PARK WAY 78 WESTHEATH AVENUE 32 TUNSTALL VILLAGE GREEN 33 B1287 SEAHAM ROAD 150 COMMERCIAL ROAD 34 HIGH STREET EAST 157B1405 TOLL BAR ROAD/ B1405 35 CRAIGWELL DRIVE LEECHMERE ROAD ROUNDABOUT 36 ELSDONBURN ROAD 182 MELDON ROAD 37 MERRINGTON CLOSE 38 MILL HILL ROAD 186 B1522 STOCKTON ROAD 39 MOORSIDE ROAD 185 BEXLEY STREET EAST BACK 40 RACHEL CLOSE 41 TREECONE CLOSE **42 AVON STREET** 43 BARBARA STREET 44 CAIRO STREET EAST BACK (PHASE 1) 45 CAIRO STREET EAST BACK (PHASE 2) 46 CROSS PLACE 47 CUBA STREET SOUTH BACK 48 HASTINGS STREET EAST BACK 49 HIGH STREET WEST REAR RIVER QUARTER - 144 50 HOLYROOD ROAD 51 LAWRENCE STREET 52 HUNTER TERRACE WEST BACK (MANILLA STREET REAR EAST) 53 MATANZAS STREET 54 HENDON BEACH ROAD 55 STRATFORD AVENUE 56 CHESTER TERRACE NORTH WEST BACK **57 CLIFFORD STREET** 58 CLOSE STREET 59 HOWARTH STREET EAST BACK 60 GRANVILLE STREET 61 CROFT AVENUE EAST BACK (ROSSLYN TERRACE EAST) **62 WESTBURY STREET EAST BACK 63 ATHOL GARDENS** 64 FEE TERRACE 65 NORTH VIEW 66 RONALDSAY CLOSE **67 RYHOPE ROAD EAST BACK 68 SALTERFEN ROAD** 69 VIEWFORTH ROAD 70 WELLMERE ROAD 71 AZALEA AVENUE 72 BAINBRIDGE HOLME ROAD 73 HILLSIDE 74 LARKFIELD ROAD