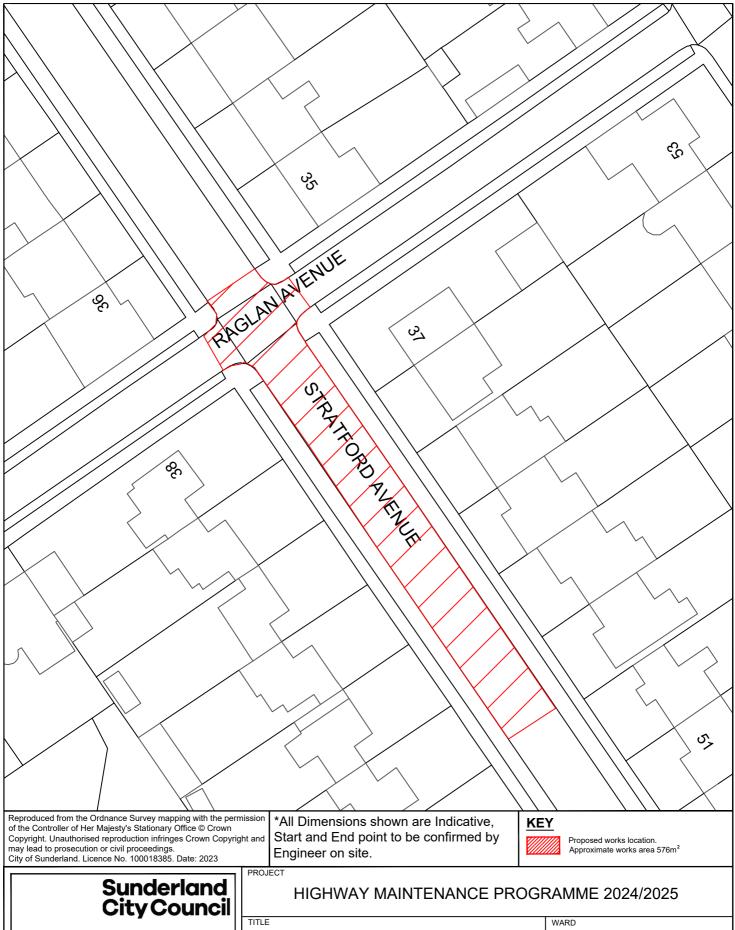

G. CARR

DRAWN BY
GS
DATE
1/24
1:500
A4

DRAWING No.
10/HM/202425/055

HENDON

NORTH

APPROVED BY
SHEET SIZE
A4

Telephone: 0191 520 5555
Web: www.sunderland.gov.uk

CLIFFORD STREET MILLFIELD