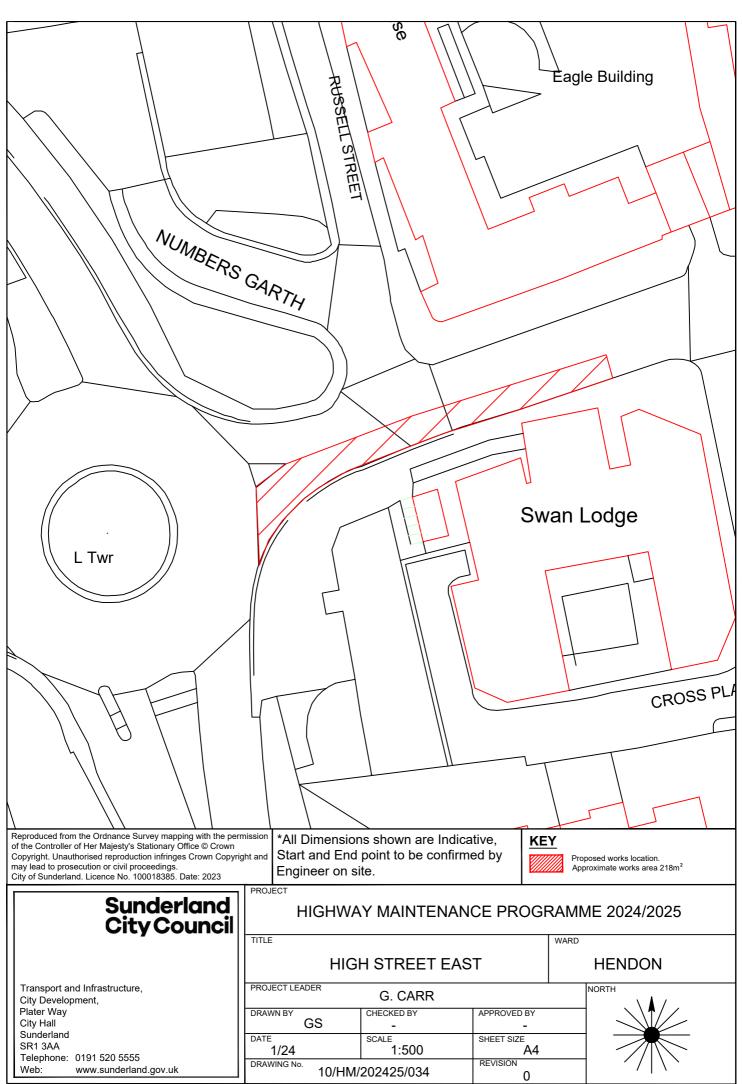

## EAST MAINTENANCE SCHEMES 2024 - 2025

### **EAST** 28 A1018 SAINT NAZAIRE WAY **75 SEA VIEW ROAD** 29 STOCKTON ROAD 76 THORNHILL GARDENS NORTH BACK 30 DURHAM ROAD 77 TUNSTALL VALE 31 DOXFORD PARK WAY 78 WESTHEATH AVENUE 32 TUNSTALL VILLAGE GREEN 33 B1287 SEAHAM ROAD 150 COMMERCIAL ROAD 34 HIGH STREET EAST 157B1405 TOLL BAR ROAD/ B1405 35 CRAIGWELL DRIVE LEECHMERE ROAD ROUNDABOUT 36 ELSDONBURN ROAD 182 MELDON ROAD 37 MERRINGTON CLOSE 38 MILL HILL ROAD 186 B1522 STOCKTON ROAD 39 MOORSIDE ROAD 185 BEXLEY STREET EAST BACK 40 RACHEL CLOSE 41 TREECONE CLOSE **42 AVON STREET** 43 BARBARA STREET 44 CAIRO STREET EAST BACK (PHASE 1) 45 CAIRO STREET EAST BACK (PHASE 2) 46 CROSS PLACE 47 CUBA STREET SOUTH BACK 48 HASTINGS STREET EAST BACK 49 HIGH STREET WEST REAR RIVER QUARTER - 144 50 HOLYROOD ROAD 51 LAWRENCE STREET 52 HUNTER TERRACE WEST BACK (MANILLA STREET REAR EAST) 53 MATANZAS STREET 54 HENDON BEACH ROAD 55 STRATFORD AVENUE 56 CHESTER TERRACE NORTH WEST BACK **57 CLIFFORD STREET** 58 CLOSE STREET 59 HOWARTH STREET EAST BACK 60 GRANVILLE STREET 61 CROFT AVENUE EAST BACK (ROSSLYN TERRACE EAST) **62 WESTBURY STREET EAST BACK 63 ATHOL GARDENS** 64 FEE TERRACE 65 NORTH VIEW 66 RONALDSAY CLOSE **67 RYHOPE ROAD EAST BACK 68 SALTERFEN ROAD** 69 VIEWFORTH ROAD 70 WELLMERE ROAD 71 AZALEA AVENUE 72 BAINBRIDGE HOLME ROAD 73 HILLSIDE 74 LARKFIELD ROAD