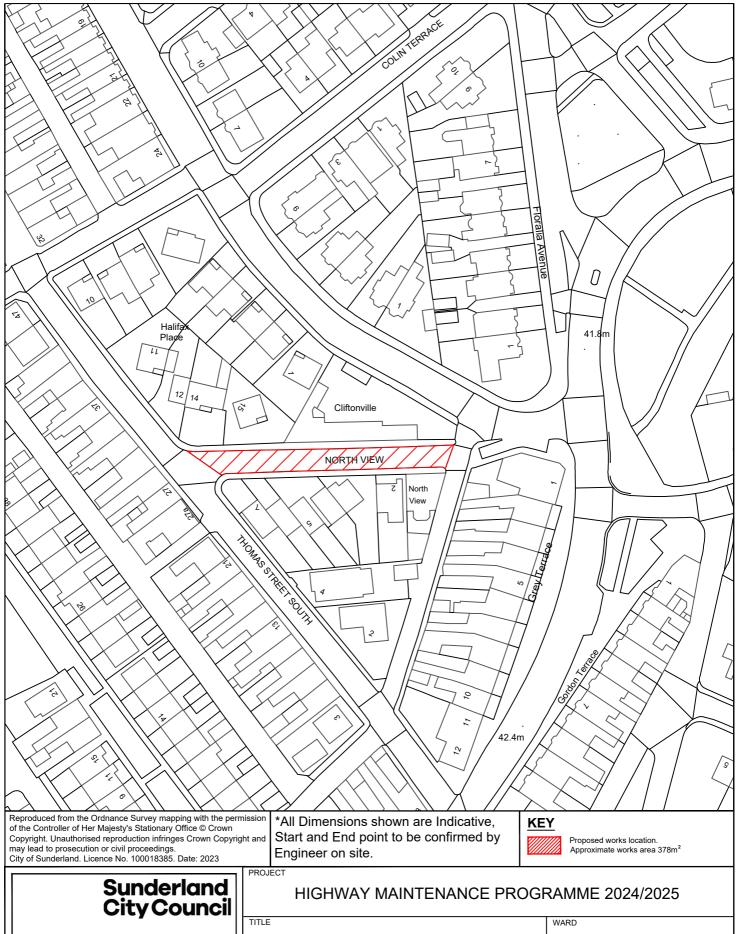

### **EAST** 28 A1018 SAINT NAZAIRE WAY **75 SEA VIEW ROAD** 29 STOCKTON ROAD 76 THORNHILL GARDENS NORTH BACK 30 DURHAM ROAD 77 TUNSTALL VALE 31 DOXFORD PARK WAY 78 WESTHEATH AVENUE 32 TUNSTALL VILLAGE GREEN 33 B1287 SEAHAM ROAD 150 COMMERCIAL ROAD 34 HIGH STREET EAST 157B1405 TOLL BAR ROAD/ B1405 35 CRAIGWELL DRIVE LEECHMERE ROAD ROUNDABOUT 36 ELSDONBURN ROAD 182 MELDON ROAD 37 MERRINGTON CLOSE 38 MILL HILL ROAD 186 B1522 STOCKTON ROAD 39 MOORSIDE ROAD 185 BEXLEY STREET EAST BACK 40 RACHEL CLOSE 41 TREECONE CLOSE **42 AVON STREET** 43 BARBARA STREET 44 CAIRO STREET EAST BACK (PHASE 1) 45 CAIRO STREET EAST BACK (PHASE 2) 46 CROSS PLACE 47 CUBA STREET SOUTH BACK 48 HASTINGS STREET EAST BACK 49 HIGH STREET WEST REAR RIVER QUARTER - 144 50 HOLYROOD ROAD 51 LAWRENCE STREET 52 HUNTER TERRACE WEST BACK (MANILLA STREET REAR EAST) 53 MATANZAS STREET 54 HENDON BEACH ROAD 55 STRATFORD AVENUE 56 CHESTER TERRACE NORTH WEST BACK **57 CLIFFORD STREET** 58 CLOSE STREET 59 HOWARTH STREET EAST BACK 60 GRANVILLE STREET 61 CROFT AVENUE EAST BACK (ROSSLYN TERRACE EAST) **62 WESTBURY STREET EAST BACK 63 ATHOL GARDENS** 64 FEE TERRACE 65 NORTH VIEW 66 RONALDSAY CLOSE **67 RYHOPE ROAD EAST BACK 68 SALTERFEN ROAD** 69 VIEWFORTH ROAD 70 WELLMERE ROAD 71 AZALEA AVENUE 72 BAINBRIDGE HOLME ROAD 73 HILLSIDE 74 LARKFIELD ROAD

**NORTH VIEW RYHOPE** PROJECT LEADER NORTH G. CARR DRAWN BY CHECKED BY APPROVED BY GS SHEET SIZE 1:1000 1/24 A4 DRAWING No.

10/HM/202425/065