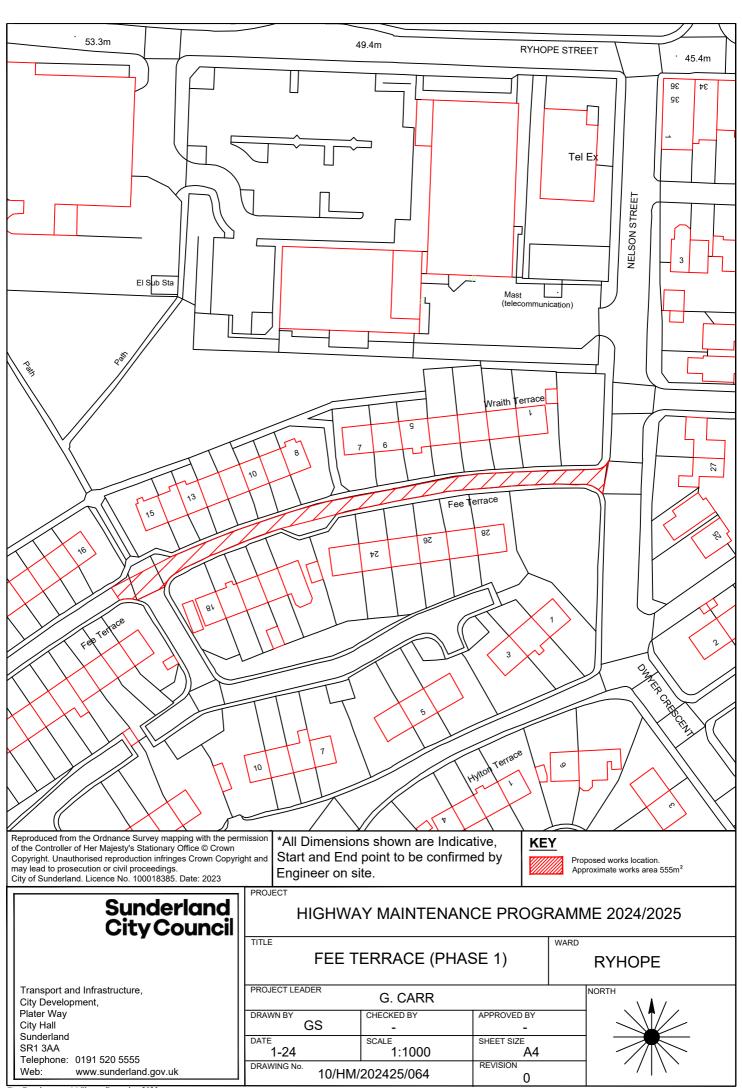

### **EAST** 28 A1018 SAINT NAZAIRE WAY **75 SEA VIEW ROAD** 29 STOCKTON ROAD 76 THORNHILL GARDENS NORTH BACK 30 DURHAM ROAD 77 TUNSTALL VALE 31 DOXFORD PARK WAY 78 WESTHEATH AVENUE 32 TUNSTALL VILLAGE GREEN 33 B1287 SEAHAM ROAD 150 COMMERCIAL ROAD 34 HIGH STREET EAST 157B1405 TOLL BAR ROAD/ B1405 35 CRAIGWELL DRIVE LEECHMERE ROAD ROUNDABOUT 36 ELSDONBURN ROAD 182 MELDON ROAD 37 MERRINGTON CLOSE 38 MILL HILL ROAD 186 B1522 STOCKTON ROAD 39 MOORSIDE ROAD 185 BEXLEY STREET EAST BACK 40 RACHEL CLOSE 41 TREECONE CLOSE **42 AVON STREET** 43 BARBARA STREET 44 CAIRO STREET EAST BACK (PHASE 1) 45 CAIRO STREET EAST BACK (PHASE 2) 46 CROSS PLACE 47 CUBA STREET SOUTH BACK 48 HASTINGS STREET EAST BACK 49 HIGH STREET WEST REAR RIVER QUARTER - 144 50 HOLYROOD ROAD 51 LAWRENCE STREET 52 HUNTER TERRACE WEST BACK (MANILLA STREET REAR EAST) 53 MATANZAS STREET 54 HENDON BEACH ROAD 55 STRATFORD AVENUE 56 CHESTER TERRACE NORTH WEST BACK **57 CLIFFORD STREET** 58 CLOSE STREET 59 HOWARTH STREET EAST BACK 60 GRANVILLE STREET 61 CROFT AVENUE EAST BACK (ROSSLYN TERRACE EAST) **62 WESTBURY STREET EAST BACK 63 ATHOL GARDENS** 64 FEE TERRACE 65 NORTH VIEW 66 RONALDSAY CLOSE **67 RYHOPE ROAD EAST BACK 68 SALTERFEN ROAD** 69 VIEWFORTH ROAD 70 WELLMERE ROAD 71 AZALEA AVENUE 72 BAINBRIDGE HOLME ROAD 73 HILLSIDE 74 LARKFIELD ROAD