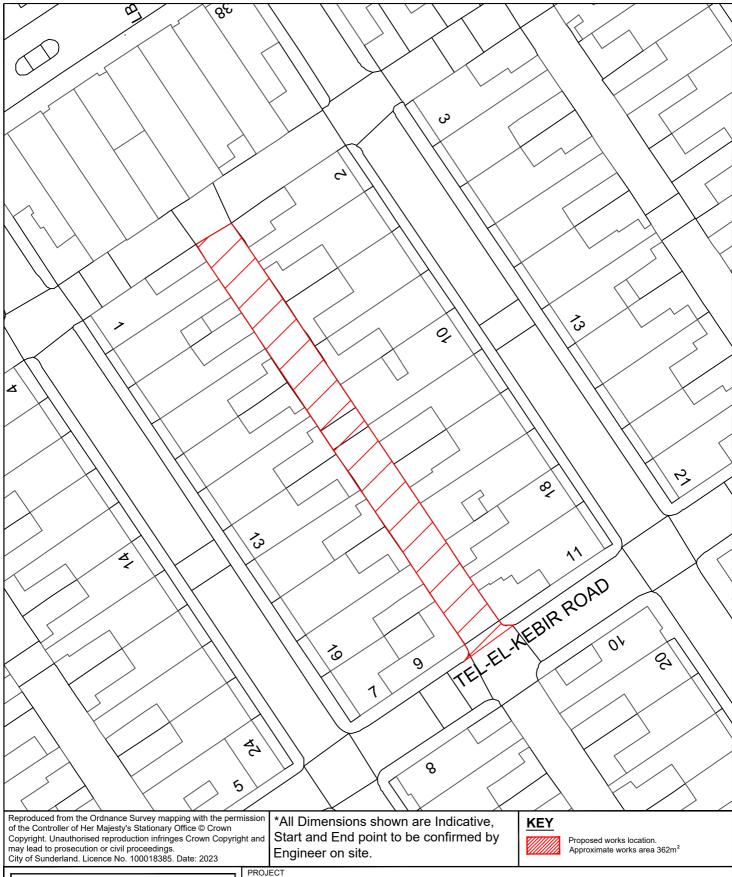

# HIGHWAY MAINTENANCE PROGRAMME 2024/2025

CAIRO STREET EAST BACK PHASE

HENDON

SHEET SIZE

A4

1:500

10/HM/202425/047

1/24

DRAWING No.

City Development A4 Sheet - December 2023

Telephone: 0191 520 5555

www.sunderland.gov.uk

SR1 3AA

Sunderland City Council

Transport and Infrastructure, City Development, Plater Way City Hall Sunderland SR1 3AA