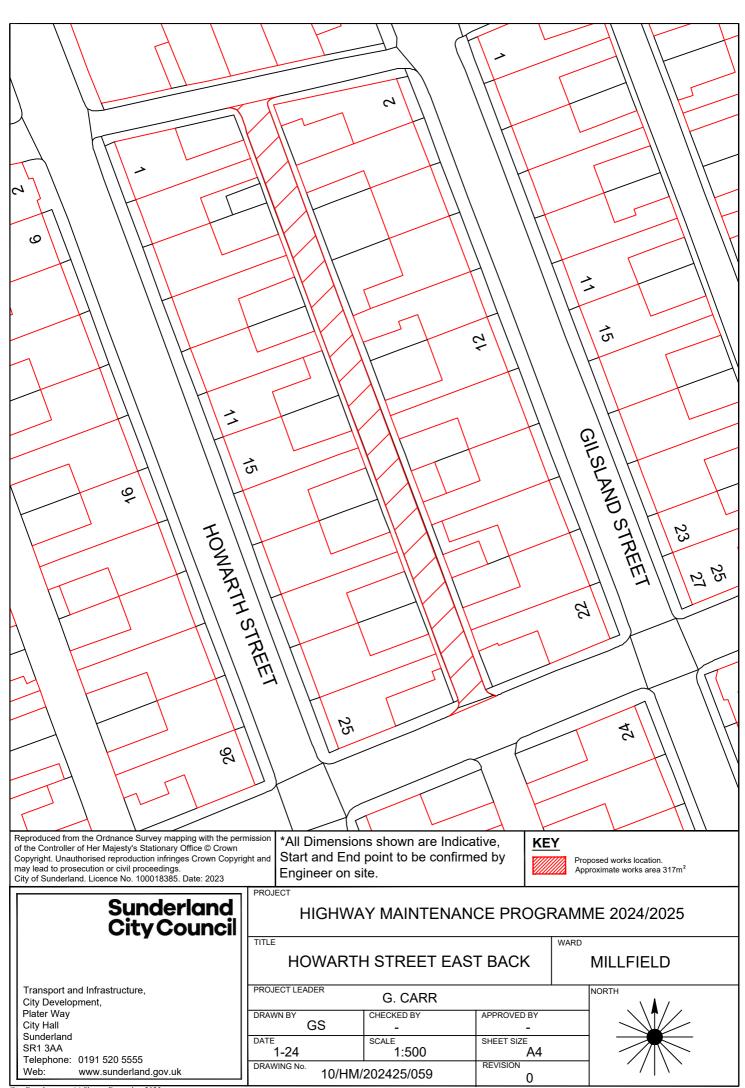

### **EAST** 28 A1018 SAINT NAZAIRE WAY **75 SEA VIEW ROAD** 29 STOCKTON ROAD 76 THORNHILL GARDENS NORTH BACK 30 DURHAM ROAD 77 TUNSTALL VALE 31 DOXFORD PARK WAY 78 WESTHEATH AVENUE 32 TUNSTALL VILLAGE GREEN 33 B1287 SEAHAM ROAD 150 COMMERCIAL ROAD 34 HIGH STREET EAST 157B1405 TOLL BAR ROAD/ B1405 35 CRAIGWELL DRIVE LEECHMERE ROAD ROUNDABOUT 36 ELSDONBURN ROAD 182 MELDON ROAD 37 MERRINGTON CLOSE 38 MILL HILL ROAD 186 B1522 STOCKTON ROAD 39 MOORSIDE ROAD 185 BEXLEY STREET EAST BACK 40 RACHEL CLOSE 41 TREECONE CLOSE **42 AVON STREET** 43 BARBARA STREET 44 CAIRO STREET EAST BACK (PHASE 1) 45 CAIRO STREET EAST BACK (PHASE 2) 46 CROSS PLACE 47 CUBA STREET SOUTH BACK 48 HASTINGS STREET EAST BACK 49 HIGH STREET WEST REAR RIVER QUARTER - 144 50 HOLYROOD ROAD 51 LAWRENCE STREET 52 HUNTER TERRACE WEST BACK (MANILLA STREET REAR EAST) 53 MATANZAS STREET 54 HENDON BEACH ROAD 55 STRATFORD AVENUE 56 CHESTER TERRACE NORTH WEST BACK **57 CLIFFORD STREET** 58 CLOSE STREET 59 HOWARTH STREET EAST BACK 60 GRANVILLE STREET 61 CROFT AVENUE EAST BACK (ROSSLYN TERRACE EAST) **62 WESTBURY STREET EAST BACK 63 ATHOL GARDENS** 64 FEE TERRACE 65 NORTH VIEW 66 RONALDSAY CLOSE **67 RYHOPE ROAD EAST BACK 68 SALTERFEN ROAD** 69 VIEWFORTH ROAD 70 WELLMERE ROAD 71 AZALEA AVENUE 72 BAINBRIDGE HOLME ROAD 73 HILLSIDE 74 LARKFIELD ROAD