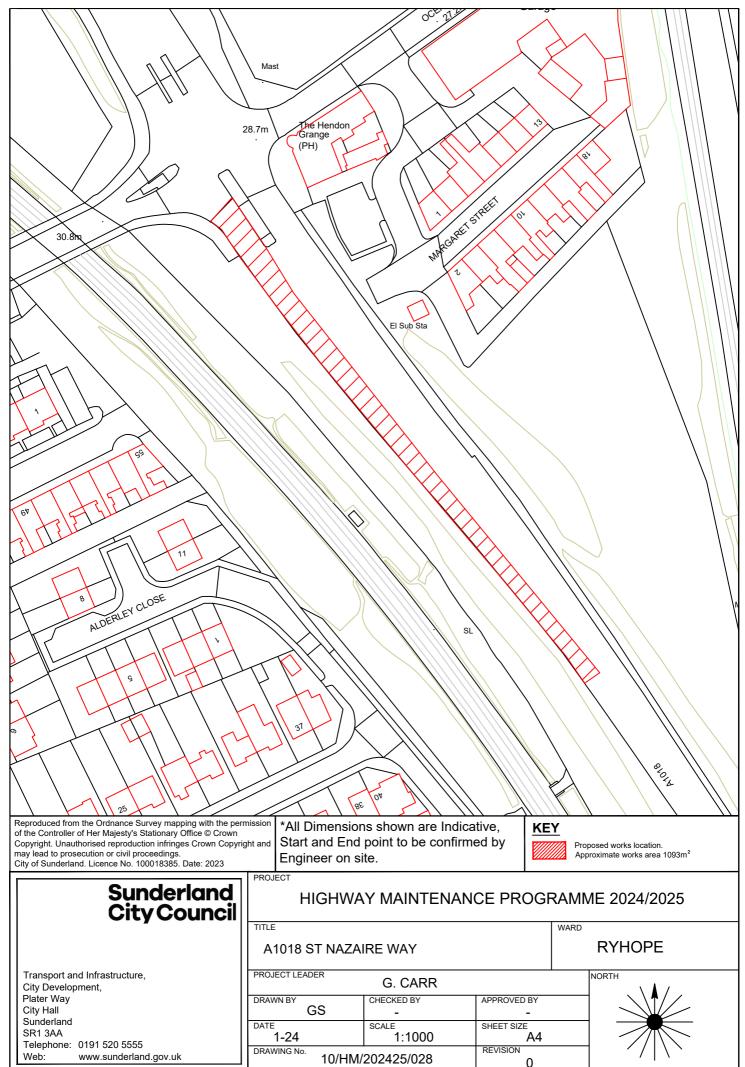

### **EAST** 28 A1018 SAINT NAZAIRE WAY **75 SEA VIEW ROAD** 29 STOCKTON ROAD 76 THORNHILL GARDENS NORTH BACK 30 DURHAM ROAD 77 TUNSTALL VALE 31 DOXFORD PARK WAY 78 WESTHEATH AVENUE 32 TUNSTALL VILLAGE GREEN 33 B1287 SEAHAM ROAD 150 COMMERCIAL ROAD 34 HIGH STREET EAST 157B1405 TOLL BAR ROAD/ B1405 35 CRAIGWELL DRIVE LEECHMERE ROAD ROUNDABOUT 36 ELSDONBURN ROAD 182 MELDON ROAD 37 MERRINGTON CLOSE 38 MILL HILL ROAD 186 B1522 STOCKTON ROAD 39 MOORSIDE ROAD 185 BEXLEY STREET EAST BACK 40 RACHEL CLOSE 41 TREECONE CLOSE **42 AVON STREET** 43 BARBARA STREET 44 CAIRO STREET EAST BACK (PHASE 1) 45 CAIRO STREET EAST BACK (PHASE 2) 46 CROSS PLACE 47 CUBA STREET SOUTH BACK 48 HASTINGS STREET EAST BACK 49 HIGH STREET WEST REAR RIVER QUARTER - 144 50 HOLYROOD ROAD 51 LAWRENCE STREET 52 HUNTER TERRACE WEST BACK (MANILLA STREET REAR EAST) 53 MATANZAS STREET 54 HENDON BEACH ROAD 55 STRATFORD AVENUE 56 CHESTER TERRACE NORTH WEST BACK **57 CLIFFORD STREET** 58 CLOSE STREET 59 HOWARTH STREET EAST BACK 60 GRANVILLE STREET 61 CROFT AVENUE EAST BACK (ROSSLYN TERRACE EAST) **62 WESTBURY STREET EAST BACK 63 ATHOL GARDENS** 64 FEE TERRACE 65 NORTH VIEW 66 RONALDSAY CLOSE **67 RYHOPE ROAD EAST BACK 68 SALTERFEN ROAD** 69 VIEWFORTH ROAD 70 WELLMERE ROAD 71 AZALEA AVENUE 72 BAINBRIDGE HOLME ROAD 73 HILLSIDE 74 LARKFIELD ROAD

Telephone: 0191 520 5555 Web: www.sunderland.gov.uk | PROJECT LEADER | G. CARR | DRAWN BY | GS | CHECKED BY | APPROVED BY | CHECKED BY

10/HM/202425/029

Telephone: 0191 520 5555
Web: www.sunderland.gov.uk