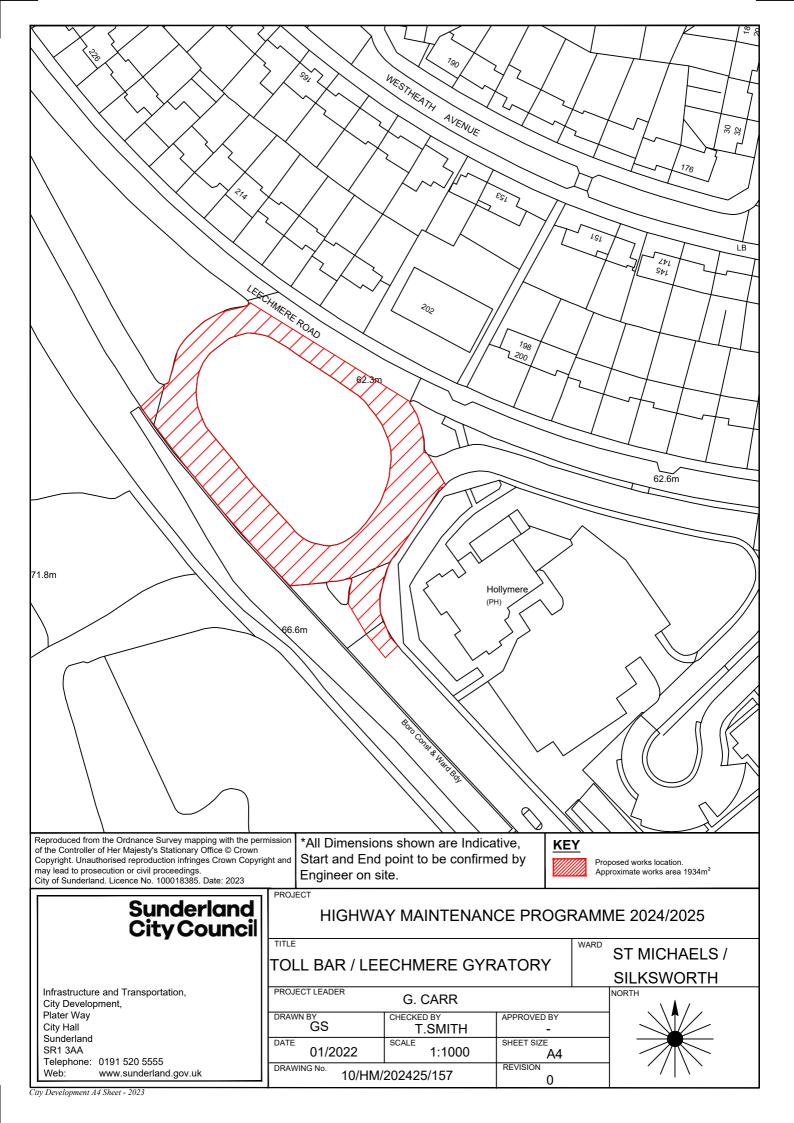

### **EAST** 28 A1018 SAINT NAZAIRE WAY **75 SEA VIEW ROAD** 29 STOCKTON ROAD 76 THORNHILL GARDENS NORTH BACK 30 DURHAM ROAD 77 TUNSTALL VALE 31 DOXFORD PARK WAY 78 WESTHEATH AVENUE 32 TUNSTALL VILLAGE GREEN 33 B1287 SEAHAM ROAD 150 COMMERCIAL ROAD 34 HIGH STREET EAST 157B1405 TOLL BAR ROAD/ B1405 35 CRAIGWELL DRIVE LEECHMERE ROAD ROUNDABOUT 36 ELSDONBURN ROAD 182 MELDON ROAD 37 MERRINGTON CLOSE 38 MILL HILL ROAD 186 B1522 STOCKTON ROAD 39 MOORSIDE ROAD 185 BEXLEY STREET EAST BACK 40 RACHEL CLOSE 41 TREECONE CLOSE **42 AVON STREET** 43 BARBARA STREET 44 CAIRO STREET EAST BACK (PHASE 1) 45 CAIRO STREET EAST BACK (PHASE 2) 46 CROSS PLACE 47 CUBA STREET SOUTH BACK 48 HASTINGS STREET EAST BACK 49 HIGH STREET WEST REAR RIVER QUARTER - 144 50 HOLYROOD ROAD 51 LAWRENCE STREET 52 HUNTER TERRACE WEST BACK (MANILLA STREET REAR EAST) 53 MATANZAS STREET 54 HENDON BEACH ROAD 55 STRATFORD AVENUE 56 CHESTER TERRACE NORTH WEST BACK **57 CLIFFORD STREET** 58 CLOSE STREET 59 HOWARTH STREET EAST BACK 60 GRANVILLE STREET 61 CROFT AVENUE EAST BACK (ROSSLYN TERRACE EAST) **62 WESTBURY STREET EAST BACK 63 ATHOL GARDENS** 64 FEE TERRACE 65 NORTH VIEW 66 RONALDSAY CLOSE **67 RYHOPE ROAD EAST BACK 68 SALTERFEN ROAD** 69 VIEWFORTH ROAD 70 WELLMERE ROAD 71 AZALEA AVENUE 72 BAINBRIDGE HOLME ROAD 73 HILLSIDE 74 LARKFIELD ROAD