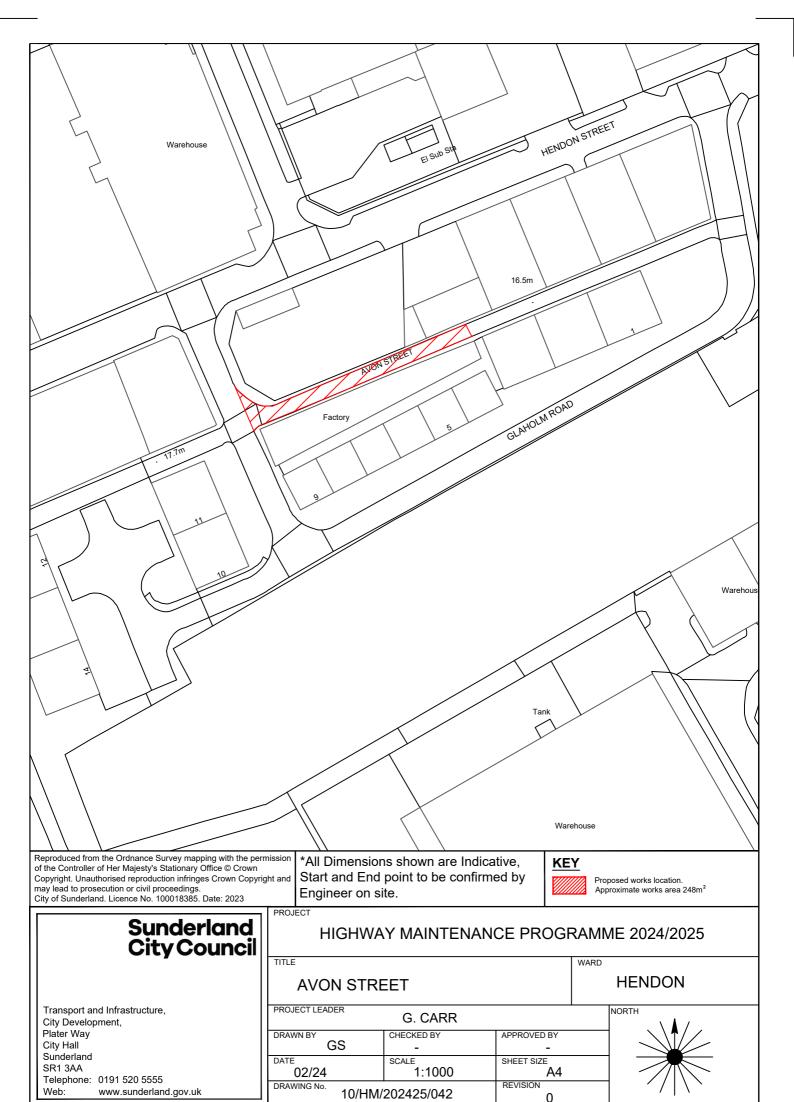

### **EAST** 28 A1018 SAINT NAZAIRE WAY **75 SEA VIEW ROAD** 29 STOCKTON ROAD 76 THORNHILL GARDENS NORTH BACK 30 DURHAM ROAD 77 TUNSTALL VALE 31 DOXFORD PARK WAY 78 WESTHEATH AVENUE 32 TUNSTALL VILLAGE GREEN 33 B1287 SEAHAM ROAD 150 COMMERCIAL ROAD 34 HIGH STREET EAST 157B1405 TOLL BAR ROAD/ B1405 35 CRAIGWELL DRIVE LEECHMERE ROAD ROUNDABOUT 36 ELSDONBURN ROAD 182 MELDON ROAD 37 MERRINGTON CLOSE 38 MILL HILL ROAD 186 B1522 STOCKTON ROAD 39 MOORSIDE ROAD 185 BEXLEY STREET EAST BACK 40 RACHEL CLOSE 41 TREECONE CLOSE **42 AVON STREET** 43 BARBARA STREET 44 CAIRO STREET EAST BACK (PHASE 1) 45 CAIRO STREET EAST BACK (PHASE 2) 46 CROSS PLACE 47 CUBA STREET SOUTH BACK 48 HASTINGS STREET EAST BACK 49 HIGH STREET WEST REAR RIVER QUARTER - 144 50 HOLYROOD ROAD 51 LAWRENCE STREET 52 HUNTER TERRACE WEST BACK (MANILLA STREET REAR EAST) 53 MATANZAS STREET 54 HENDON BEACH ROAD 55 STRATFORD AVENUE 56 CHESTER TERRACE NORTH WEST BACK **57 CLIFFORD STREET** 58 CLOSE STREET 59 HOWARTH STREET EAST BACK 60 GRANVILLE STREET 61 CROFT AVENUE EAST BACK (ROSSLYN TERRACE EAST) **62 WESTBURY STREET EAST BACK 63 ATHOL GARDENS** 64 FEE TERRACE 65 NORTH VIEW 66 RONALDSAY CLOSE **67 RYHOPE ROAD EAST BACK 68 SALTERFEN ROAD** 69 VIEWFORTH ROAD 70 WELLMERE ROAD 71 AZALEA AVENUE 72 BAINBRIDGE HOLME ROAD 73 HILLSIDE 74 LARKFIELD ROAD