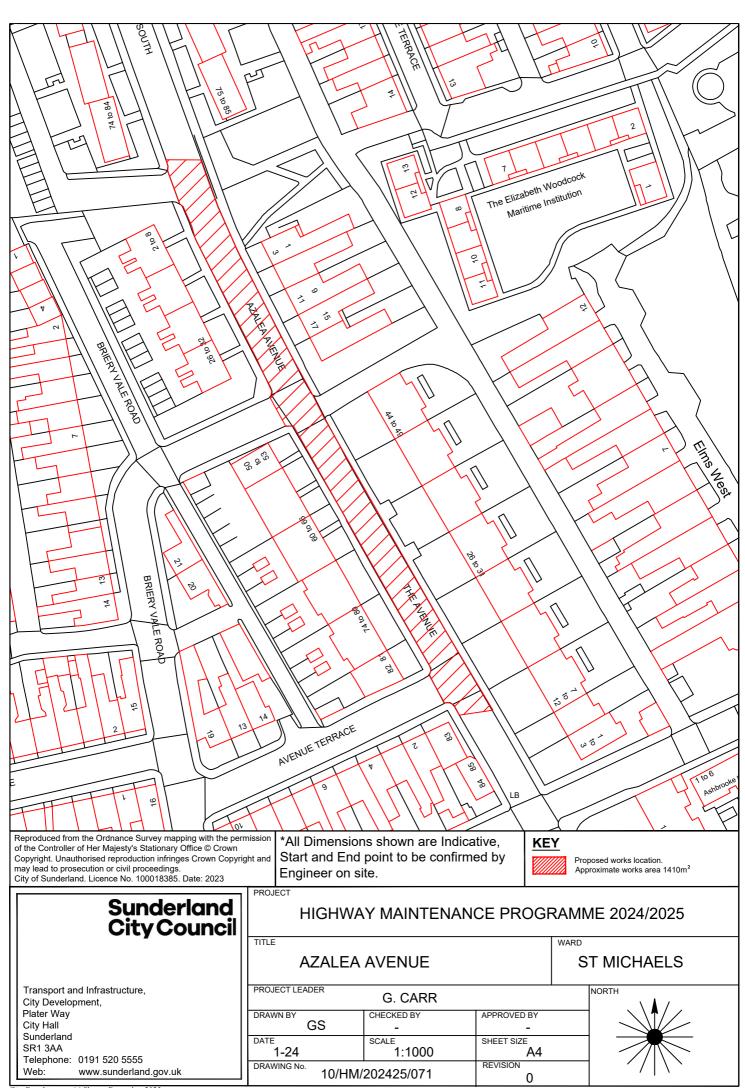

### **EAST** 28 A1018 SAINT NAZAIRE WAY **75 SEA VIEW ROAD** 29 STOCKTON ROAD 76 THORNHILL GARDENS NORTH BACK 30 DURHAM ROAD 77 TUNSTALL VALE 31 DOXFORD PARK WAY 78 WESTHEATH AVENUE 32 TUNSTALL VILLAGE GREEN 33 B1287 SEAHAM ROAD 150 COMMERCIAL ROAD 34 HIGH STREET EAST 157B1405 TOLL BAR ROAD/ B1405 35 CRAIGWELL DRIVE LEECHMERE ROAD ROUNDABOUT 36 ELSDONBURN ROAD 182 MELDON ROAD 37 MERRINGTON CLOSE 38 MILL HILL ROAD 186 B1522 STOCKTON ROAD 39 MOORSIDE ROAD 185 BEXLEY STREET EAST BACK 40 RACHEL CLOSE 41 TREECONE CLOSE **42 AVON STREET** 43 BARBARA STREET 44 CAIRO STREET EAST BACK (PHASE 1) 45 CAIRO STREET EAST BACK (PHASE 2) 46 CROSS PLACE 47 CUBA STREET SOUTH BACK 48 HASTINGS STREET EAST BACK 49 HIGH STREET WEST REAR RIVER QUARTER - 144 50 HOLYROOD ROAD 51 LAWRENCE STREET 52 HUNTER TERRACE WEST BACK (MANILLA STREET REAR EAST) 53 MATANZAS STREET 54 HENDON BEACH ROAD 55 STRATFORD AVENUE 56 CHESTER TERRACE NORTH WEST BACK **57 CLIFFORD STREET** 58 CLOSE STREET 59 HOWARTH STREET EAST BACK 60 GRANVILLE STREET 61 CROFT AVENUE EAST BACK (ROSSLYN TERRACE EAST) **62 WESTBURY STREET EAST BACK 63 ATHOL GARDENS** 64 FEE TERRACE 65 NORTH VIEW 66 RONALDSAY CLOSE **67 RYHOPE ROAD EAST BACK 68 SALTERFEN ROAD** 69 VIEWFORTH ROAD 70 WELLMERE ROAD 71 AZALEA AVENUE 72 BAINBRIDGE HOLME ROAD 73 HILLSIDE 74 LARKFIELD ROAD