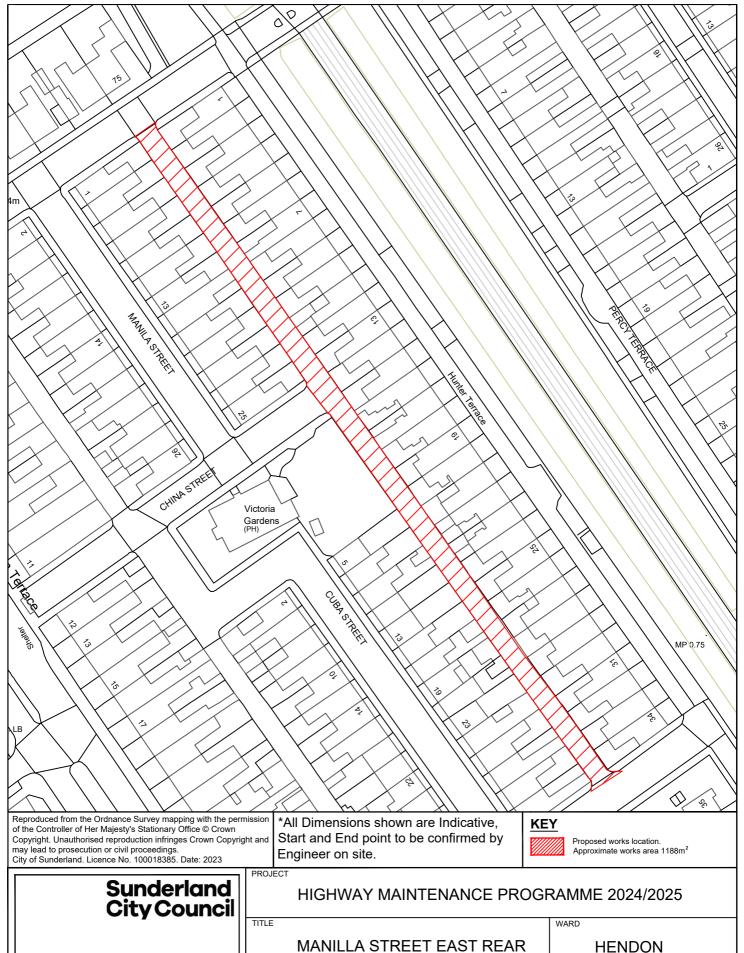

G. CARR

G. CARR

DRAWN BY
GS
CHECKED BY
DATE
1/24
DRAWING No.
10/HM/202425/051

G. CARR

APPROVED BY
SCALE
1:500
A4

REVISION
0

Telephone: 0191 520 5555
Web: www.sunderland.gov.uk

 MANILLA STREET EAST REAR
 HE

 PROJECT LEADER
 G. CARR

 DRAWN BY
 CHECKED BY
 APPROVED BY

 DATE
 SCALE
 SHEET SIZE

 1/24
 1:500
 A4

 DRAWING No.
 10/HM/202425/052
 REVISION

1:500

10/HM/202425/053

A4