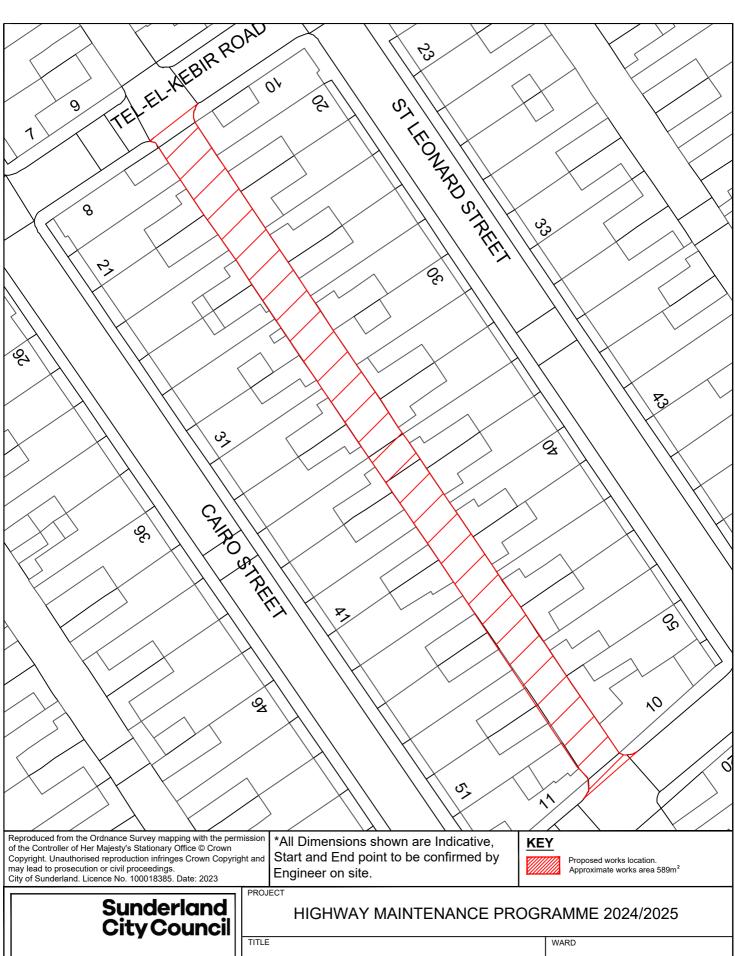

SR1 3AA
Telephone: 0191 520 5555
Web: www.sunderland.gov.uk

CAIRO STREET EAST BACK

HENDON

PROJECT LEADER

G. CARR

DRAWN BY

GS

CHECKED BY

DATE

1/24

DRAWING No.

10/HM/202425/044

PROJECT LEADER

G. CARR

APPROVED BY

SCALE

SHEET SIZE

A4

DRAWING No.

REVISION

0

Sunderland City Council

Transport and Infrastructure, City Development, Plater Way City Hall Sunderland SR1 3AA

Telephone: 0191 520 5555 Web: www.sunderland.gov.uk