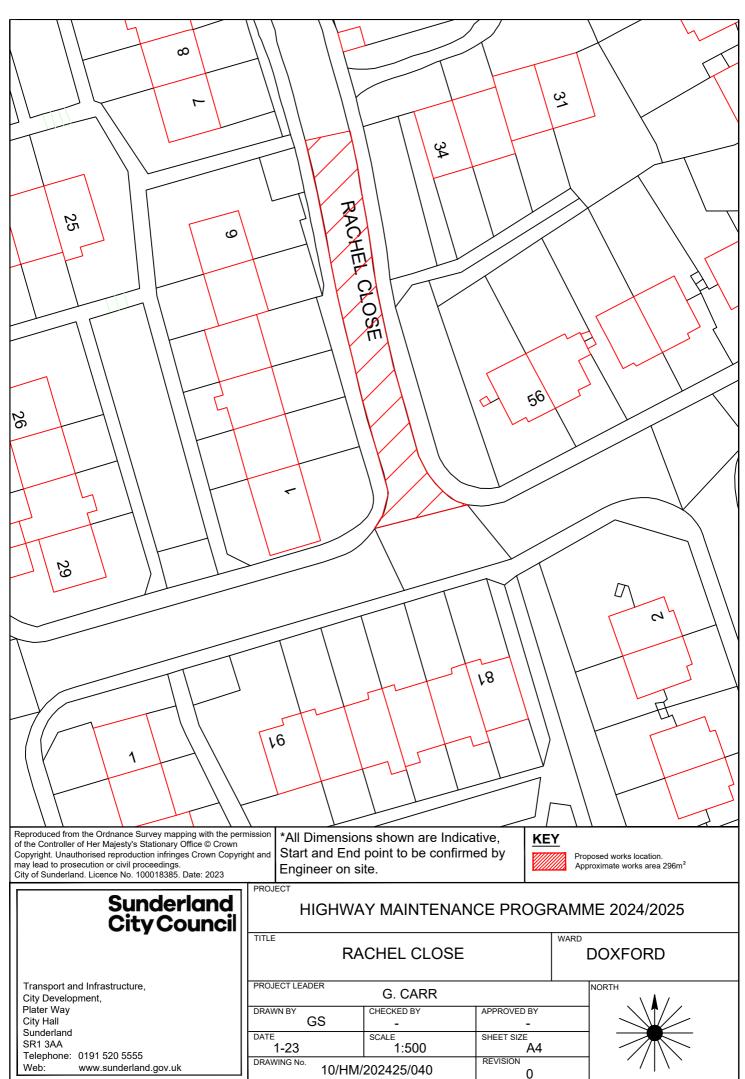

### **EAST** 28 A1018 SAINT NAZAIRE WAY **75 SEA VIEW ROAD** 29 STOCKTON ROAD 76 THORNHILL GARDENS NORTH BACK 30 DURHAM ROAD 77 TUNSTALL VALE 31 DOXFORD PARK WAY 78 WESTHEATH AVENUE 32 TUNSTALL VILLAGE GREEN 33 B1287 SEAHAM ROAD 150 COMMERCIAL ROAD 34 HIGH STREET EAST 157B1405 TOLL BAR ROAD/ B1405 35 CRAIGWELL DRIVE LEECHMERE ROAD ROUNDABOUT 36 ELSDONBURN ROAD 182 MELDON ROAD 37 MERRINGTON CLOSE 38 MILL HILL ROAD 186 B1522 STOCKTON ROAD 39 MOORSIDE ROAD 185 BEXLEY STREET EAST BACK 40 RACHEL CLOSE 41 TREECONE CLOSE **42 AVON STREET** 43 BARBARA STREET 44 CAIRO STREET EAST BACK (PHASE 1) 45 CAIRO STREET EAST BACK (PHASE 2) 46 CROSS PLACE 47 CUBA STREET SOUTH BACK 48 HASTINGS STREET EAST BACK 49 HIGH STREET WEST REAR RIVER QUARTER - 144 50 HOLYROOD ROAD 51 LAWRENCE STREET 52 HUNTER TERRACE WEST BACK (MANILLA STREET REAR EAST) 53 MATANZAS STREET 54 HENDON BEACH ROAD 55 STRATFORD AVENUE 56 CHESTER TERRACE NORTH WEST BACK **57 CLIFFORD STREET** 58 CLOSE STREET 59 HOWARTH STREET EAST BACK 60 GRANVILLE STREET 61 CROFT AVENUE EAST BACK (ROSSLYN TERRACE EAST) **62 WESTBURY STREET EAST BACK 63 ATHOL GARDENS** 64 FEE TERRACE 65 NORTH VIEW 66 RONALDSAY CLOSE **67 RYHOPE ROAD EAST BACK 68 SALTERFEN ROAD** 69 VIEWFORTH ROAD 70 WELLMERE ROAD 71 AZALEA AVENUE 72 BAINBRIDGE HOLME ROAD 73 HILLSIDE 74 LARKFIELD ROAD