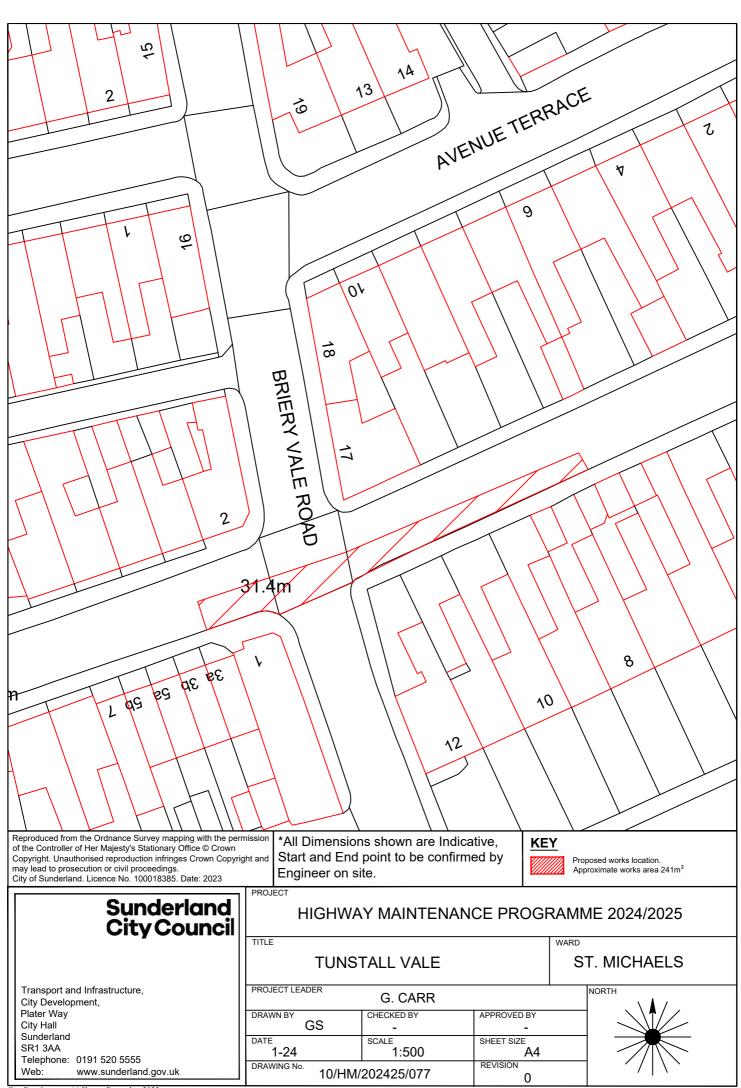

### **EAST** 28 A1018 SAINT NAZAIRE WAY **75 SEA VIEW ROAD** 29 STOCKTON ROAD 76 THORNHILL GARDENS NORTH BACK 30 DURHAM ROAD 77 TUNSTALL VALE 31 DOXFORD PARK WAY 78 WESTHEATH AVENUE 32 TUNSTALL VILLAGE GREEN 33 B1287 SEAHAM ROAD 150 COMMERCIAL ROAD 34 HIGH STREET EAST 157B1405 TOLL BAR ROAD/ B1405 35 CRAIGWELL DRIVE LEECHMERE ROAD ROUNDABOUT 36 ELSDONBURN ROAD 182 MELDON ROAD 37 MERRINGTON CLOSE 38 MILL HILL ROAD 186 B1522 STOCKTON ROAD 39 MOORSIDE ROAD 185 BEXLEY STREET EAST BACK 40 RACHEL CLOSE 41 TREECONE CLOSE **42 AVON STREET** 43 BARBARA STREET 44 CAIRO STREET EAST BACK (PHASE 1) 45 CAIRO STREET EAST BACK (PHASE 2) 46 CROSS PLACE 47 CUBA STREET SOUTH BACK 48 HASTINGS STREET EAST BACK 49 HIGH STREET WEST REAR RIVER QUARTER - 144 50 HOLYROOD ROAD 51 LAWRENCE STREET 52 HUNTER TERRACE WEST BACK (MANILLA STREET REAR EAST) 53 MATANZAS STREET 54 HENDON BEACH ROAD 55 STRATFORD AVENUE 56 CHESTER TERRACE NORTH WEST BACK **57 CLIFFORD STREET** 58 CLOSE STREET 59 HOWARTH STREET EAST BACK 60 GRANVILLE STREET 61 CROFT AVENUE EAST BACK (ROSSLYN TERRACE EAST) **62 WESTBURY STREET EAST BACK 63 ATHOL GARDENS** 64 FEE TERRACE 65 NORTH VIEW 66 RONALDSAY CLOSE **67 RYHOPE ROAD EAST BACK 68 SALTERFEN ROAD** 69 VIEWFORTH ROAD 70 WELLMERE ROAD 71 AZALEA AVENUE 72 BAINBRIDGE HOLME ROAD 73 HILLSIDE 74 LARKFIELD ROAD