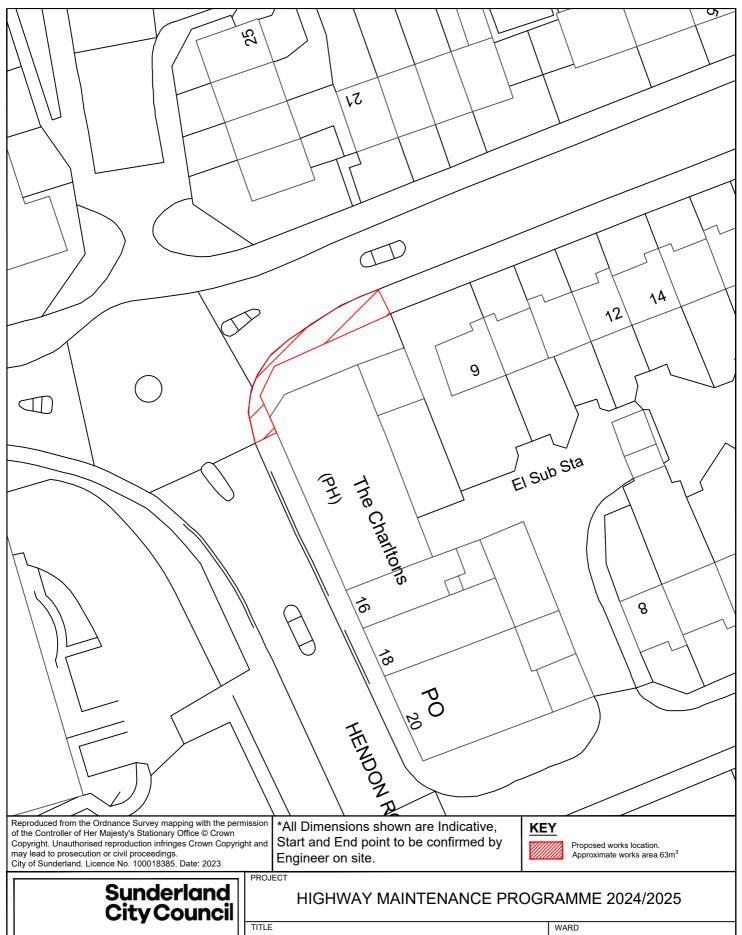

SR1 3AA
Telephone: 0191 520 5555
Web: www.sunderland.gov.uk

CAIRO STREET EAST BACK

HENDON

PROJECT LEADER

G. CARR

DRAWN BY

GS

CHECKED BY