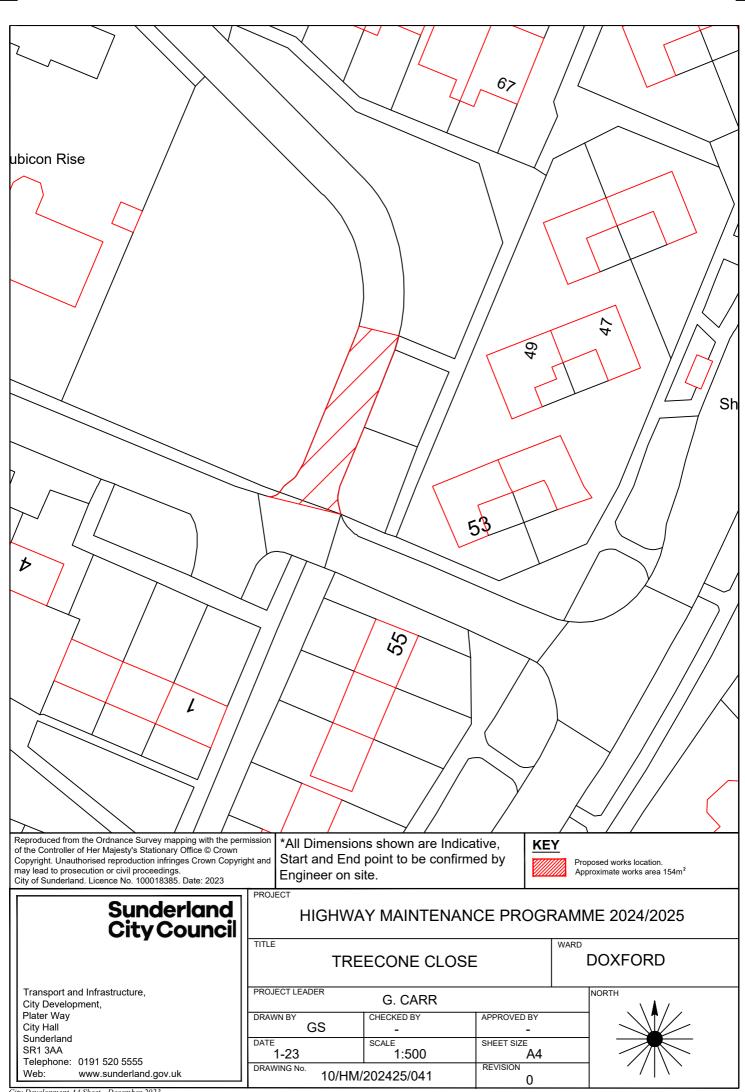

### **EAST** 28 A1018 SAINT NAZAIRE WAY **75 SEA VIEW ROAD** 29 STOCKTON ROAD 76 THORNHILL GARDENS NORTH BACK 30 DURHAM ROAD 77 TUNSTALL VALE 31 DOXFORD PARK WAY 78 WESTHEATH AVENUE 32 TUNSTALL VILLAGE GREEN 33 B1287 SEAHAM ROAD 150 COMMERCIAL ROAD 34 HIGH STREET EAST 157B1405 TOLL BAR ROAD/ B1405 35 CRAIGWELL DRIVE LEECHMERE ROAD ROUNDABOUT 36 ELSDONBURN ROAD 182 MELDON ROAD 37 MERRINGTON CLOSE 38 MILL HILL ROAD 186 B1522 STOCKTON ROAD 39 MOORSIDE ROAD 185 BEXLEY STREET EAST BACK 40 RACHEL CLOSE 41 TREECONE CLOSE **42 AVON STREET** 43 BARBARA STREET 44 CAIRO STREET EAST BACK (PHASE 1) 45 CAIRO STREET EAST BACK (PHASE 2) 46 CROSS PLACE 47 CUBA STREET SOUTH BACK 48 HASTINGS STREET EAST BACK 49 HIGH STREET WEST REAR RIVER QUARTER - 144 50 HOLYROOD ROAD 51 LAWRENCE STREET 52 HUNTER TERRACE WEST BACK (MANILLA STREET REAR EAST) 53 MATANZAS STREET 54 HENDON BEACH ROAD 55 STRATFORD AVENUE 56 CHESTER TERRACE NORTH WEST BACK **57 CLIFFORD STREET** 58 CLOSE STREET 59 HOWARTH STREET EAST BACK 60 GRANVILLE STREET 61 CROFT AVENUE EAST BACK (ROSSLYN TERRACE EAST) **62 WESTBURY STREET EAST BACK 63 ATHOL GARDENS** 64 FEE TERRACE 65 NORTH VIEW 66 RONALDSAY CLOSE **67 RYHOPE ROAD EAST BACK 68 SALTERFEN ROAD** 69 VIEWFORTH ROAD 70 WELLMERE ROAD 71 AZALEA AVENUE 72 BAINBRIDGE HOLME ROAD 73 HILLSIDE 74 LARKFIELD ROAD