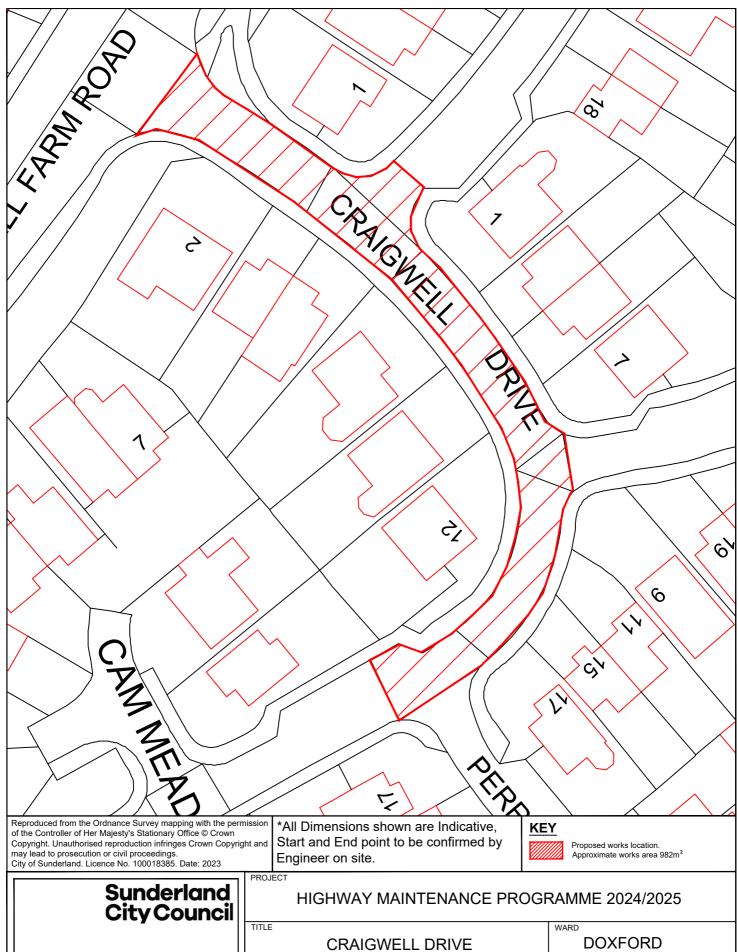

## EAST MAINTENANCE SCHEMES 2024 - 2025

### **EAST** 28 A1018 SAINT NAZAIRE WAY **75 SEA VIEW ROAD** 29 STOCKTON ROAD 76 THORNHILL GARDENS NORTH BACK 30 DURHAM ROAD 77 TUNSTALL VALE 31 DOXFORD PARK WAY 78 WESTHEATH AVENUE 32 TUNSTALL VILLAGE GREEN 33 B1287 SEAHAM ROAD 150 COMMERCIAL ROAD 34 HIGH STREET EAST 157B1405 TOLL BAR ROAD/ B1405 35 CRAIGWELL DRIVE LEECHMERE ROAD ROUNDABOUT 36 ELSDONBURN ROAD 182 MELDON ROAD 37 MERRINGTON CLOSE 38 MILL HILL ROAD 186 B1522 STOCKTON ROAD 39 MOORSIDE ROAD 185 BEXLEY STREET EAST BACK 40 RACHEL CLOSE 41 TREECONE CLOSE **42 AVON STREET** 43 BARBARA STREET 44 CAIRO STREET EAST BACK (PHASE 1) 45 CAIRO STREET EAST BACK (PHASE 2) 46 CROSS PLACE 47 CUBA STREET SOUTH BACK 48 HASTINGS STREET EAST BACK 49 HIGH STREET WEST REAR RIVER QUARTER - 144 50 HOLYROOD ROAD 51 LAWRENCE STREET 52 HUNTER TERRACE WEST BACK (MANILLA STREET REAR EAST) 53 MATANZAS STREET 54 HENDON BEACH ROAD 55 STRATFORD AVENUE 56 CHESTER TERRACE NORTH WEST BACK **57 CLIFFORD STREET** 58 CLOSE STREET 59 HOWARTH STREET EAST BACK 60 GRANVILLE STREET 61 CROFT AVENUE EAST BACK (ROSSLYN TERRACE EAST) **62 WESTBURY STREET EAST BACK 63 ATHOL GARDENS** 64 FEE TERRACE 65 NORTH VIEW 66 RONALDSAY CLOSE **67 RYHOPE ROAD EAST BACK 68 SALTERFEN ROAD** 69 VIEWFORTH ROAD 70 WELLMERE ROAD 71 AZALEA AVENUE 72 BAINBRIDGE HOLME ROAD 73 HILLSIDE 74 LARKFIELD ROAD