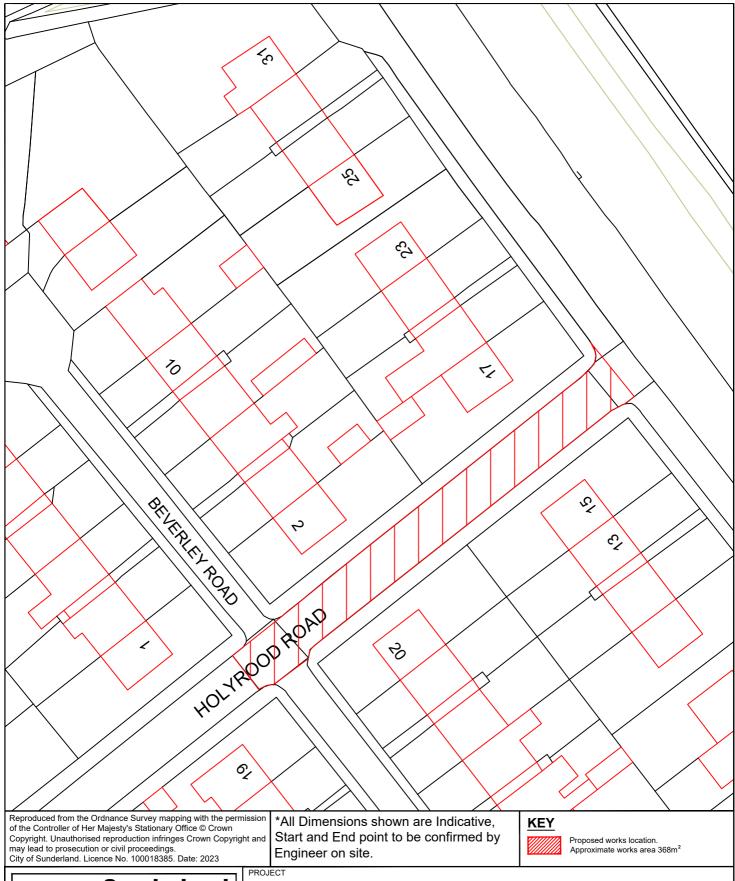

# HIGHWAY MAINTENANCE PROGRAMME 2024/2025

HOLYROOD ROAD

PROJECT LEADER

G. CARR

NORTH

Telephone: 0191 520 5555
Web: www.sunderland.gov.uk

LAWRENCE STREET HENDON

PROJECT LEADER