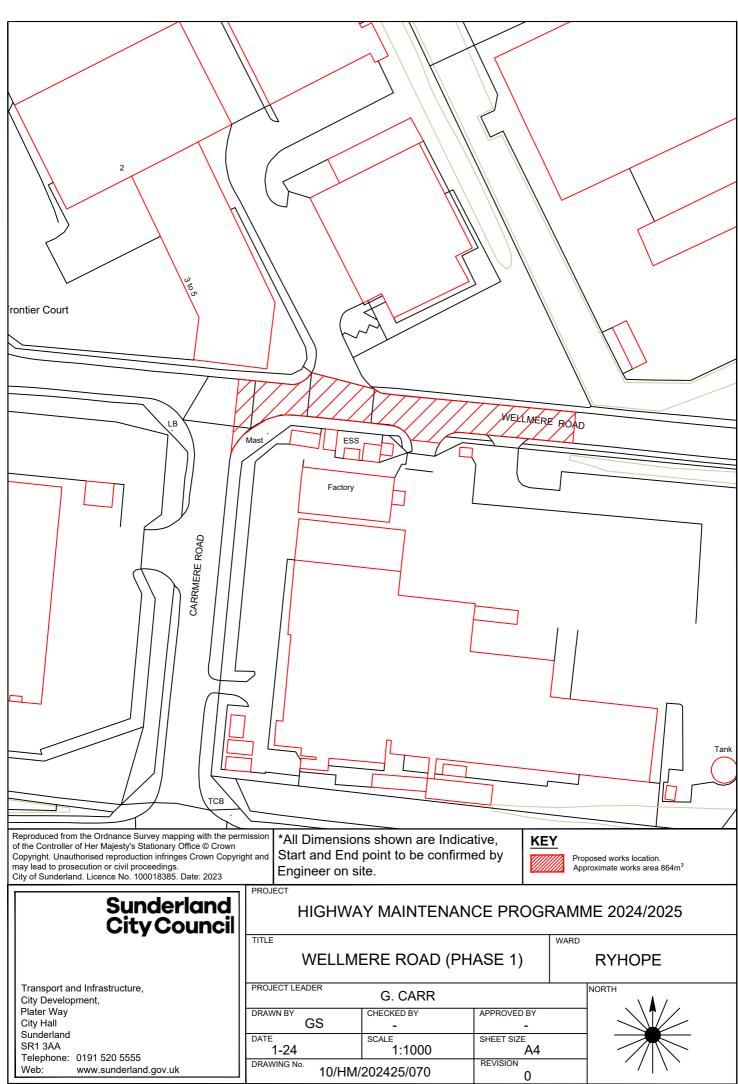

### **EAST** 28 A1018 SAINT NAZAIRE WAY **75 SEA VIEW ROAD** 29 STOCKTON ROAD 76 THORNHILL GARDENS NORTH BACK 30 DURHAM ROAD 77 TUNSTALL VALE 31 DOXFORD PARK WAY 78 WESTHEATH AVENUE 32 TUNSTALL VILLAGE GREEN 33 B1287 SEAHAM ROAD 150 COMMERCIAL ROAD 34 HIGH STREET EAST 157B1405 TOLL BAR ROAD/ B1405 35 CRAIGWELL DRIVE LEECHMERE ROAD ROUNDABOUT 36 ELSDONBURN ROAD 182 MELDON ROAD 37 MERRINGTON CLOSE 38 MILL HILL ROAD 186 B1522 STOCKTON ROAD 39 MOORSIDE ROAD 185 BEXLEY STREET EAST BACK 40 RACHEL CLOSE 41 TREECONE CLOSE **42 AVON STREET** 43 BARBARA STREET 44 CAIRO STREET EAST BACK (PHASE 1) 45 CAIRO STREET EAST BACK (PHASE 2) 46 CROSS PLACE 47 CUBA STREET SOUTH BACK 48 HASTINGS STREET EAST BACK 49 HIGH STREET WEST REAR RIVER QUARTER - 144 50 HOLYROOD ROAD 51 LAWRENCE STREET 52 HUNTER TERRACE WEST BACK (MANILLA STREET REAR EAST) 53 MATANZAS STREET 54 HENDON BEACH ROAD 55 STRATFORD AVENUE 56 CHESTER TERRACE NORTH WEST BACK **57 CLIFFORD STREET** 58 CLOSE STREET 59 HOWARTH STREET EAST BACK 60 GRANVILLE STREET 61 CROFT AVENUE EAST BACK (ROSSLYN TERRACE EAST) **62 WESTBURY STREET EAST BACK 63 ATHOL GARDENS** 64 FEE TERRACE 65 NORTH VIEW 66 RONALDSAY CLOSE **67 RYHOPE ROAD EAST BACK 68 SALTERFEN ROAD** 69 VIEWFORTH ROAD 70 WELLMERE ROAD 71 AZALEA AVENUE 72 BAINBRIDGE HOLME ROAD 73 HILLSIDE 74 LARKFIELD ROAD