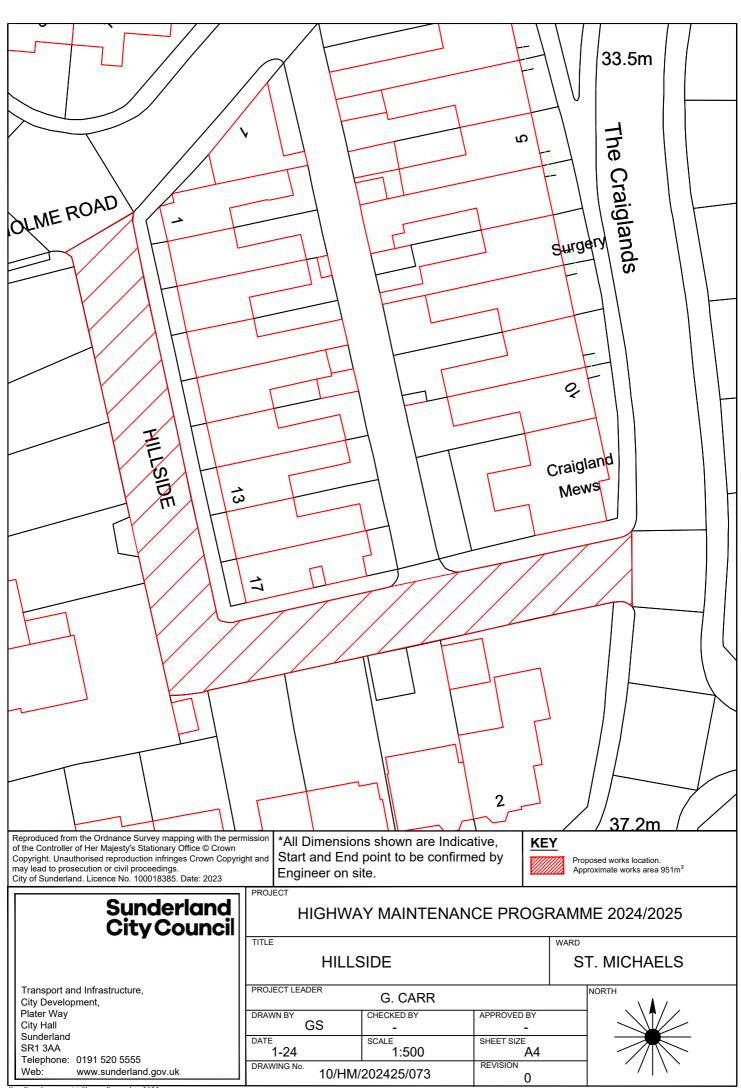

### **EAST** 28 A1018 SAINT NAZAIRE WAY **75 SEA VIEW ROAD** 29 STOCKTON ROAD 76 THORNHILL GARDENS NORTH BACK 30 DURHAM ROAD 77 TUNSTALL VALE 31 DOXFORD PARK WAY 78 WESTHEATH AVENUE 32 TUNSTALL VILLAGE GREEN 33 B1287 SEAHAM ROAD 150 COMMERCIAL ROAD 34 HIGH STREET EAST 157B1405 TOLL BAR ROAD/ B1405 35 CRAIGWELL DRIVE LEECHMERE ROAD ROUNDABOUT 36 ELSDONBURN ROAD 182 MELDON ROAD 37 MERRINGTON CLOSE 38 MILL HILL ROAD 186 B1522 STOCKTON ROAD 39 MOORSIDE ROAD 185 BEXLEY STREET EAST BACK 40 RACHEL CLOSE 41 TREECONE CLOSE **42 AVON STREET** 43 BARBARA STREET 44 CAIRO STREET EAST BACK (PHASE 1) 45 CAIRO STREET EAST BACK (PHASE 2) 46 CROSS PLACE 47 CUBA STREET SOUTH BACK 48 HASTINGS STREET EAST BACK 49 HIGH STREET WEST REAR RIVER QUARTER - 144 50 HOLYROOD ROAD 51 LAWRENCE STREET 52 HUNTER TERRACE WEST BACK (MANILLA STREET REAR EAST) 53 MATANZAS STREET 54 HENDON BEACH ROAD 55 STRATFORD AVENUE 56 CHESTER TERRACE NORTH WEST BACK **57 CLIFFORD STREET** 58 CLOSE STREET 59 HOWARTH STREET EAST BACK 60 GRANVILLE STREET 61 CROFT AVENUE EAST BACK (ROSSLYN TERRACE EAST) **62 WESTBURY STREET EAST BACK 63 ATHOL GARDENS** 64 FEE TERRACE 65 NORTH VIEW 66 RONALDSAY CLOSE **67 RYHOPE ROAD EAST BACK 68 SALTERFEN ROAD** 69 VIEWFORTH ROAD 70 WELLMERE ROAD 71 AZALEA AVENUE 72 BAINBRIDGE HOLME ROAD 73 HILLSIDE 74 LARKFIELD ROAD