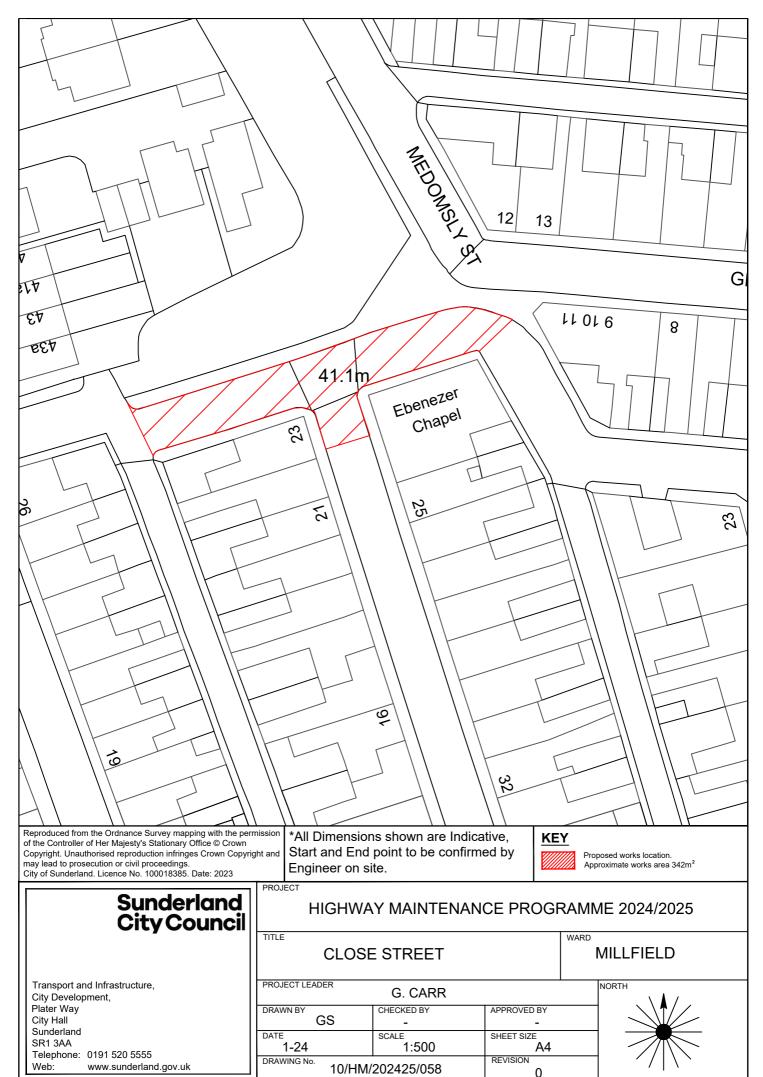

### **EAST** 28 A1018 SAINT NAZAIRE WAY **75 SEA VIEW ROAD** 29 STOCKTON ROAD 76 THORNHILL GARDENS NORTH BACK 30 DURHAM ROAD 77 TUNSTALL VALE 31 DOXFORD PARK WAY 78 WESTHEATH AVENUE 32 TUNSTALL VILLAGE GREEN 33 B1287 SEAHAM ROAD 150 COMMERCIAL ROAD 34 HIGH STREET EAST 157B1405 TOLL BAR ROAD/ B1405 35 CRAIGWELL DRIVE LEECHMERE ROAD ROUNDABOUT 36 ELSDONBURN ROAD 182 MELDON ROAD 37 MERRINGTON CLOSE 38 MILL HILL ROAD 186 B1522 STOCKTON ROAD 39 MOORSIDE ROAD 185 BEXLEY STREET EAST BACK 40 RACHEL CLOSE 41 TREECONE CLOSE **42 AVON STREET** 43 BARBARA STREET 44 CAIRO STREET EAST BACK (PHASE 1) 45 CAIRO STREET EAST BACK (PHASE 2) 46 CROSS PLACE 47 CUBA STREET SOUTH BACK 48 HASTINGS STREET EAST BACK 49 HIGH STREET WEST REAR RIVER QUARTER - 144 50 HOLYROOD ROAD 51 LAWRENCE STREET 52 HUNTER TERRACE WEST BACK (MANILLA STREET REAR EAST) 53 MATANZAS STREET 54 HENDON BEACH ROAD 55 STRATFORD AVENUE 56 CHESTER TERRACE NORTH WEST BACK **57 CLIFFORD STREET** 58 CLOSE STREET 59 HOWARTH STREET EAST BACK 60 GRANVILLE STREET 61 CROFT AVENUE EAST BACK (ROSSLYN TERRACE EAST) **62 WESTBURY STREET EAST BACK 63 ATHOL GARDENS** 64 FEE TERRACE 65 NORTH VIEW 66 RONALDSAY CLOSE **67 RYHOPE ROAD EAST BACK 68 SALTERFEN ROAD** 69 VIEWFORTH ROAD 70 WELLMERE ROAD 71 AZALEA AVENUE 72 BAINBRIDGE HOLME ROAD 73 HILLSIDE 74 LARKFIELD ROAD

PROJECT LEADER

G. CARR

DRAWN BY
GS
CHECKED BY
DATE
1/24
1:500
A4

DRAWING No.
10/HM/202425/057

Transport and Infrastructure, City Development, Plater Way City Hall Sunderland SR1 3AA

Telephone: 0191 520 5555 www.sunderland.gov.uk