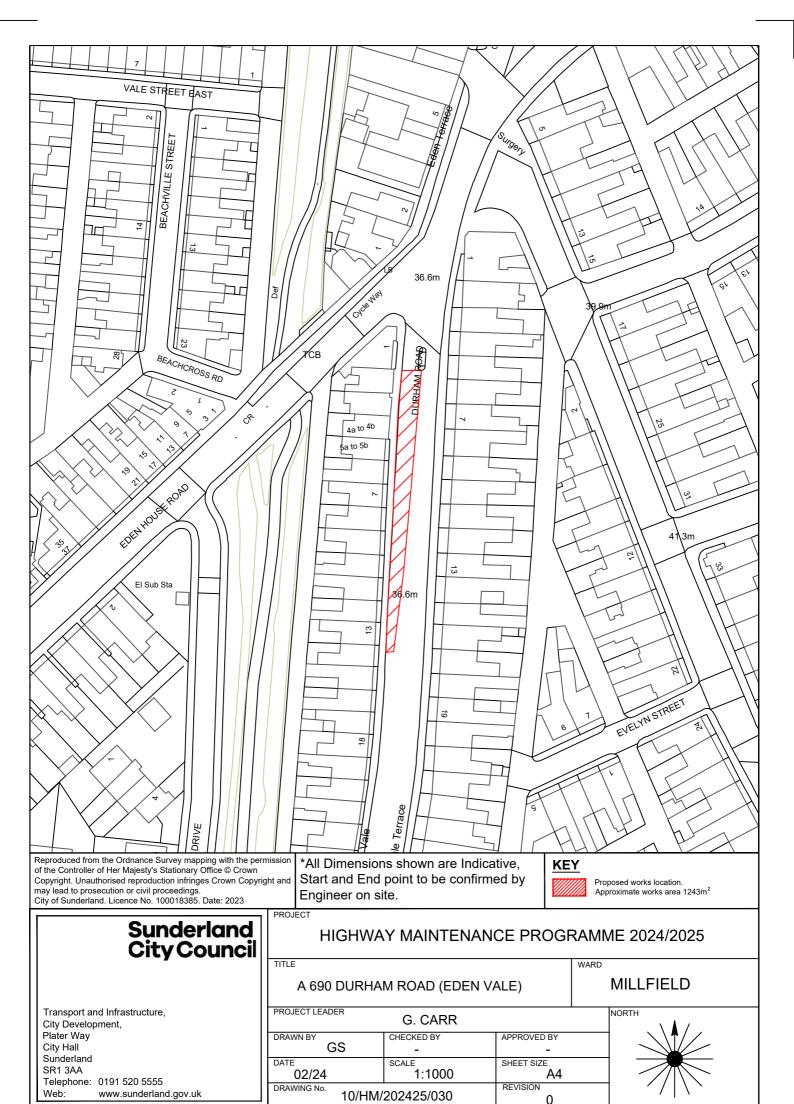

### **EAST** 28 A1018 SAINT NAZAIRE WAY **75 SEA VIEW ROAD** 29 STOCKTON ROAD 76 THORNHILL GARDENS NORTH BACK 30 DURHAM ROAD 77 TUNSTALL VALE 31 DOXFORD PARK WAY 78 WESTHEATH AVENUE 32 TUNSTALL VILLAGE GREEN 33 B1287 SEAHAM ROAD 150 COMMERCIAL ROAD 34 HIGH STREET EAST 157B1405 TOLL BAR ROAD/ B1405 35 CRAIGWELL DRIVE LEECHMERE ROAD ROUNDABOUT 36 ELSDONBURN ROAD 182 MELDON ROAD 37 MERRINGTON CLOSE 38 MILL HILL ROAD 186 B1522 STOCKTON ROAD 39 MOORSIDE ROAD 185 BEXLEY STREET EAST BACK 40 RACHEL CLOSE 41 TREECONE CLOSE **42 AVON STREET** 43 BARBARA STREET 44 CAIRO STREET EAST BACK (PHASE 1) 45 CAIRO STREET EAST BACK (PHASE 2) 46 CROSS PLACE 47 CUBA STREET SOUTH BACK 48 HASTINGS STREET EAST BACK 49 HIGH STREET WEST REAR RIVER QUARTER - 144 50 HOLYROOD ROAD 51 LAWRENCE STREET 52 HUNTER TERRACE WEST BACK (MANILLA STREET REAR EAST) 53 MATANZAS STREET 54 HENDON BEACH ROAD 55 STRATFORD AVENUE 56 CHESTER TERRACE NORTH WEST BACK **57 CLIFFORD STREET** 58 CLOSE STREET 59 HOWARTH STREET EAST BACK 60 GRANVILLE STREET 61 CROFT AVENUE EAST BACK (ROSSLYN TERRACE EAST) **62 WESTBURY STREET EAST BACK 63 ATHOL GARDENS** 64 FEE TERRACE 65 NORTH VIEW 66 RONALDSAY CLOSE **67 RYHOPE ROAD EAST BACK 68 SALTERFEN ROAD** 69 VIEWFORTH ROAD 70 WELLMERE ROAD 71 AZALEA AVENUE 72 BAINBRIDGE HOLME ROAD 73 HILLSIDE 74 LARKFIELD ROAD