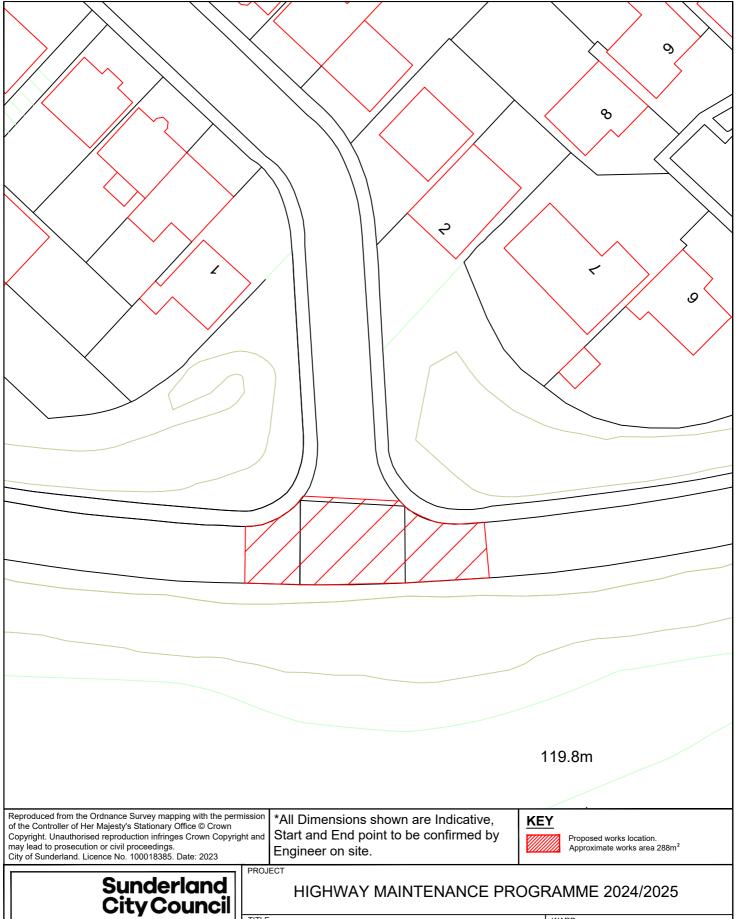

### **EAST** 28 A1018 SAINT NAZAIRE WAY **75 SEA VIEW ROAD** 29 STOCKTON ROAD 76 THORNHILL GARDENS NORTH BACK 30 DURHAM ROAD 77 TUNSTALL VALE 31 DOXFORD PARK WAY 78 WESTHEATH AVENUE 32 TUNSTALL VILLAGE GREEN 33 B1287 SEAHAM ROAD 150 COMMERCIAL ROAD 34 HIGH STREET EAST 157B1405 TOLL BAR ROAD/ B1405 35 CRAIGWELL DRIVE LEECHMERE ROAD ROUNDABOUT 36 ELSDONBURN ROAD 182 MELDON ROAD 37 MERRINGTON CLOSE 38 MILL HILL ROAD 186 B1522 STOCKTON ROAD 39 MOORSIDE ROAD 185 BEXLEY STREET EAST BACK 40 RACHEL CLOSE 41 TREECONE CLOSE **42 AVON STREET** 43 BARBARA STREET 44 CAIRO STREET EAST BACK (PHASE 1) 45 CAIRO STREET EAST BACK (PHASE 2) 46 CROSS PLACE 47 CUBA STREET SOUTH BACK 48 HASTINGS STREET EAST BACK 49 HIGH STREET WEST REAR RIVER QUARTER - 144 50 HOLYROOD ROAD 51 LAWRENCE STREET 52 HUNTER TERRACE WEST BACK (MANILLA STREET REAR EAST) 53 MATANZAS STREET 54 HENDON BEACH ROAD 55 STRATFORD AVENUE 56 CHESTER TERRACE NORTH WEST BACK **57 CLIFFORD STREET** 58 CLOSE STREET 59 HOWARTH STREET EAST BACK 60 GRANVILLE STREET 61 CROFT AVENUE EAST BACK (ROSSLYN TERRACE EAST) **62 WESTBURY STREET EAST BACK 63 ATHOL GARDENS** 64 FEE TERRACE 65 NORTH VIEW 66 RONALDSAY CLOSE **67 RYHOPE ROAD EAST BACK 68 SALTERFEN ROAD** 69 VIEWFORTH ROAD 70 WELLMERE ROAD 71 AZALEA AVENUE 72 BAINBRIDGE HOLME ROAD 73 HILLSIDE 74 LARKFIELD ROAD