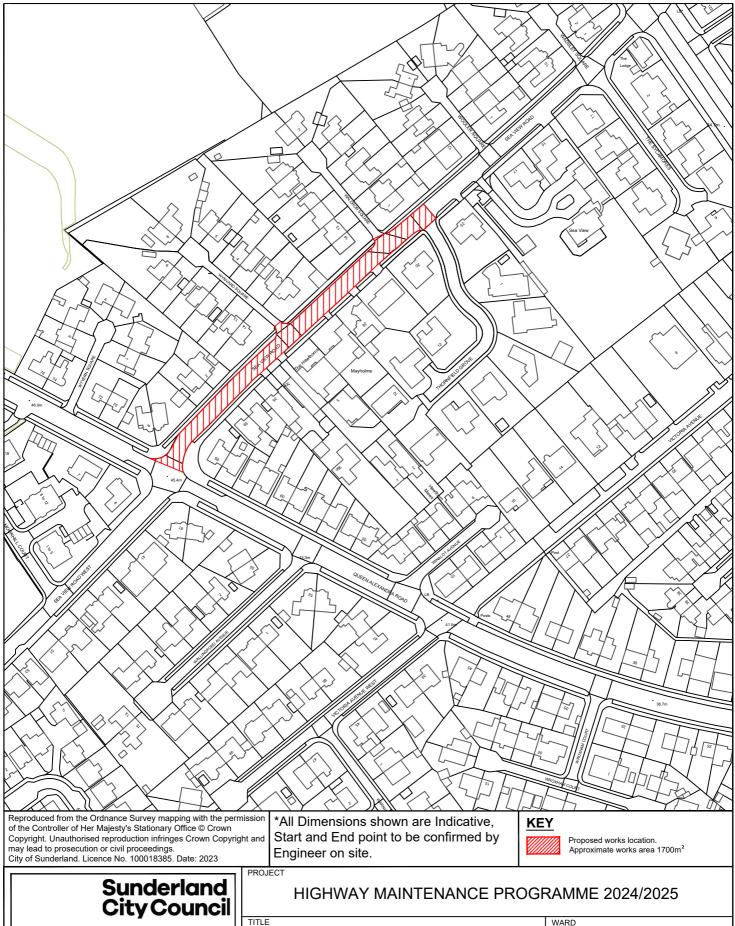

### **EAST** 28 A1018 SAINT NAZAIRE WAY **75 SEA VIEW ROAD** 29 STOCKTON ROAD 76 THORNHILL GARDENS NORTH BACK 30 DURHAM ROAD 77 TUNSTALL VALE 31 DOXFORD PARK WAY 78 WESTHEATH AVENUE 32 TUNSTALL VILLAGE GREEN 33 B1287 SEAHAM ROAD 150 COMMERCIAL ROAD 34 HIGH STREET EAST 157B1405 TOLL BAR ROAD/ B1405 35 CRAIGWELL DRIVE LEECHMERE ROAD ROUNDABOUT 36 ELSDONBURN ROAD 182 MELDON ROAD 37 MERRINGTON CLOSE 38 MILL HILL ROAD 186 B1522 STOCKTON ROAD 39 MOORSIDE ROAD 185 BEXLEY STREET EAST BACK 40 RACHEL CLOSE 41 TREECONE CLOSE **42 AVON STREET** 43 BARBARA STREET 44 CAIRO STREET EAST BACK (PHASE 1) 45 CAIRO STREET EAST BACK (PHASE 2) 46 CROSS PLACE 47 CUBA STREET SOUTH BACK 48 HASTINGS STREET EAST BACK 49 HIGH STREET WEST REAR RIVER QUARTER - 144 50 HOLYROOD ROAD 51 LAWRENCE STREET 52 HUNTER TERRACE WEST BACK (MANILLA STREET REAR EAST) 53 MATANZAS STREET 54 HENDON BEACH ROAD 55 STRATFORD AVENUE 56 CHESTER TERRACE NORTH WEST BACK **57 CLIFFORD STREET** 58 CLOSE STREET 59 HOWARTH STREET EAST BACK 60 GRANVILLE STREET 61 CROFT AVENUE EAST BACK (ROSSLYN TERRACE EAST) **62 WESTBURY STREET EAST BACK 63 ATHOL GARDENS** 64 FEE TERRACE 65 NORTH VIEW 66 RONALDSAY CLOSE **67 RYHOPE ROAD EAST BACK 68 SALTERFEN ROAD** 69 VIEWFORTH ROAD 70 WELLMERE ROAD 71 AZALEA AVENUE 72 BAINBRIDGE HOLME ROAD 73 HILLSIDE 74 LARKFIELD ROAD