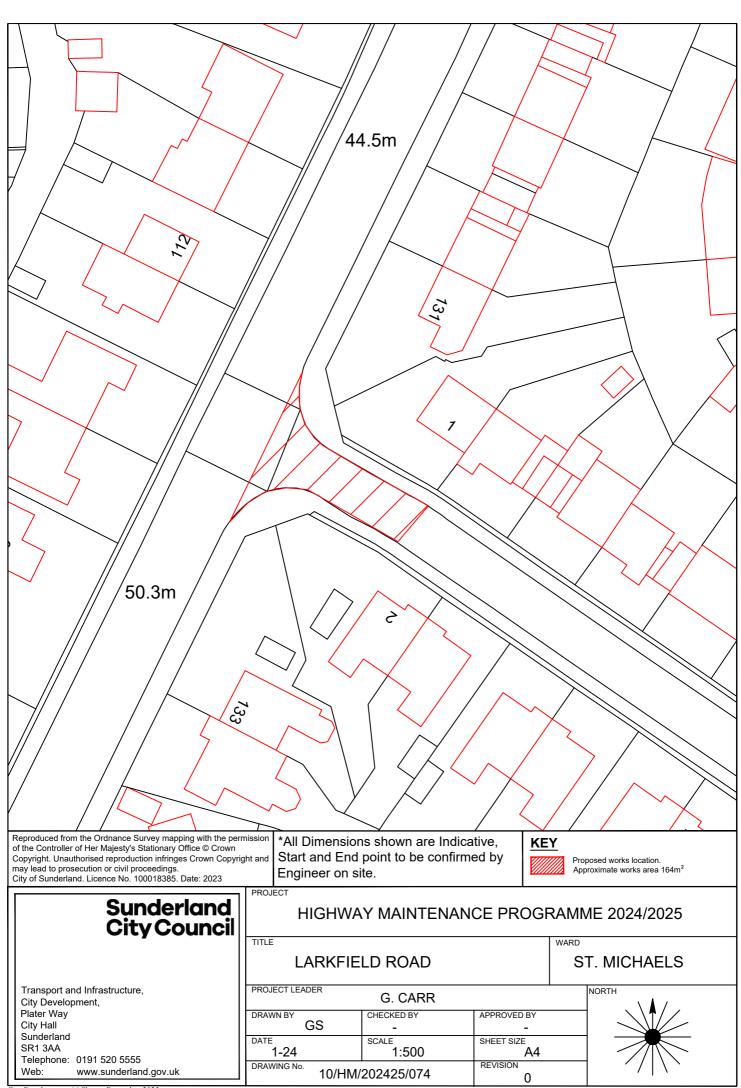

### **EAST** 28 A1018 SAINT NAZAIRE WAY **75 SEA VIEW ROAD** 29 STOCKTON ROAD 76 THORNHILL GARDENS NORTH BACK 30 DURHAM ROAD 77 TUNSTALL VALE 31 DOXFORD PARK WAY 78 WESTHEATH AVENUE 32 TUNSTALL VILLAGE GREEN 33 B1287 SEAHAM ROAD 150 COMMERCIAL ROAD 34 HIGH STREET EAST 157B1405 TOLL BAR ROAD/ B1405 35 CRAIGWELL DRIVE LEECHMERE ROAD ROUNDABOUT 36 ELSDONBURN ROAD 182 MELDON ROAD 37 MERRINGTON CLOSE 38 MILL HILL ROAD 186 B1522 STOCKTON ROAD 39 MOORSIDE ROAD 185 BEXLEY STREET EAST BACK 40 RACHEL CLOSE 41 TREECONE CLOSE **42 AVON STREET** 43 BARBARA STREET 44 CAIRO STREET EAST BACK (PHASE 1) 45 CAIRO STREET EAST BACK (PHASE 2) 46 CROSS PLACE 47 CUBA STREET SOUTH BACK 48 HASTINGS STREET EAST BACK 49 HIGH STREET WEST REAR RIVER QUARTER - 144 50 HOLYROOD ROAD 51 LAWRENCE STREET 52 HUNTER TERRACE WEST BACK (MANILLA STREET REAR EAST) 53 MATANZAS STREET 54 HENDON BEACH ROAD 55 STRATFORD AVENUE 56 CHESTER TERRACE NORTH WEST BACK **57 CLIFFORD STREET** 58 CLOSE STREET 59 HOWARTH STREET EAST BACK 60 GRANVILLE STREET 61 CROFT AVENUE EAST BACK (ROSSLYN TERRACE EAST) **62 WESTBURY STREET EAST BACK 63 ATHOL GARDENS** 64 FEE TERRACE 65 NORTH VIEW 66 RONALDSAY CLOSE **67 RYHOPE ROAD EAST BACK 68 SALTERFEN ROAD** 69 VIEWFORTH ROAD 70 WELLMERE ROAD 71 AZALEA AVENUE 72 BAINBRIDGE HOLME ROAD 73 HILLSIDE 74 LARKFIELD ROAD