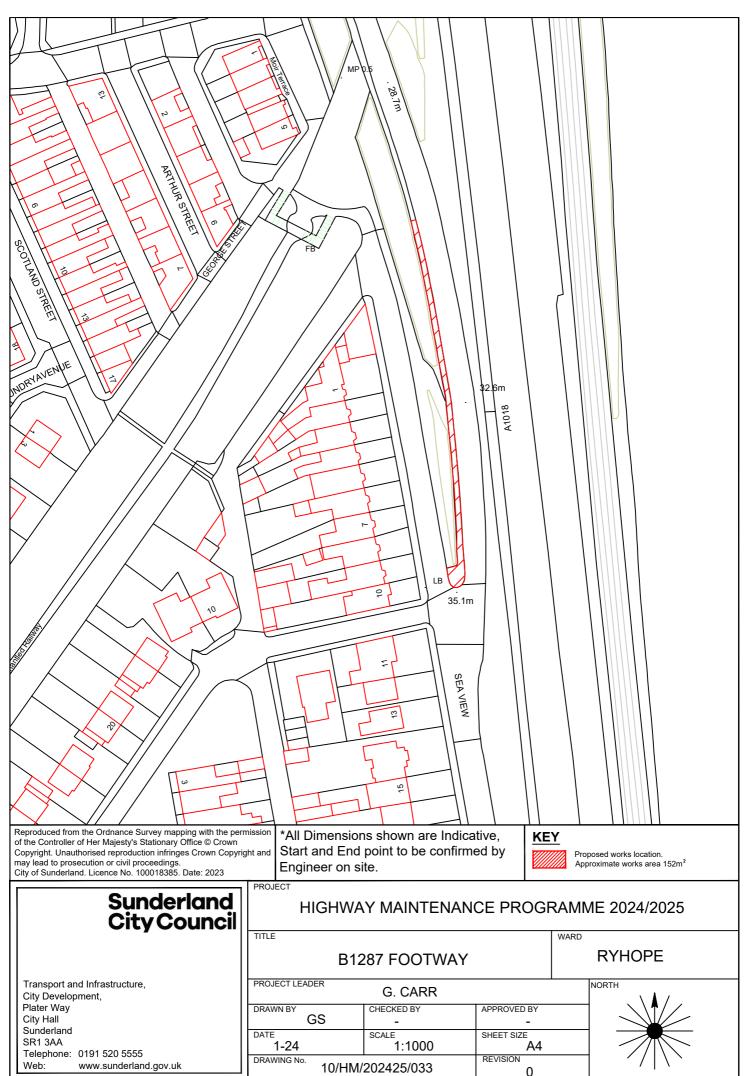

## EAST MAINTENANCE SCHEMES 2024 - 2025

### **EAST** 28 A1018 SAINT NAZAIRE WAY **75 SEA VIEW ROAD** 29 STOCKTON ROAD 76 THORNHILL GARDENS NORTH BACK 30 DURHAM ROAD 77 TUNSTALL VALE 31 DOXFORD PARK WAY 78 WESTHEATH AVENUE 32 TUNSTALL VILLAGE GREEN 33 B1287 SEAHAM ROAD 150 COMMERCIAL ROAD 34 HIGH STREET EAST 157B1405 TOLL BAR ROAD/ B1405 35 CRAIGWELL DRIVE LEECHMERE ROAD ROUNDABOUT 36 ELSDONBURN ROAD 182 MELDON ROAD 37 MERRINGTON CLOSE 38 MILL HILL ROAD 186 B1522 STOCKTON ROAD 39 MOORSIDE ROAD 185 BEXLEY STREET EAST BACK 40 RACHEL CLOSE 41 TREECONE CLOSE **42 AVON STREET** 43 BARBARA STREET 44 CAIRO STREET EAST BACK (PHASE 1) 45 CAIRO STREET EAST BACK (PHASE 2) 46 CROSS PLACE 47 CUBA STREET SOUTH BACK 48 HASTINGS STREET EAST BACK 49 HIGH STREET WEST REAR RIVER QUARTER - 144 50 HOLYROOD ROAD 51 LAWRENCE STREET 52 HUNTER TERRACE WEST BACK (MANILLA STREET REAR EAST) 53 MATANZAS STREET 54 HENDON BEACH ROAD 55 STRATFORD AVENUE 56 CHESTER TERRACE NORTH WEST BACK **57 CLIFFORD STREET** 58 CLOSE STREET 59 HOWARTH STREET EAST BACK 60 GRANVILLE STREET 61 CROFT AVENUE EAST BACK (ROSSLYN TERRACE EAST) **62 WESTBURY STREET EAST BACK 63 ATHOL GARDENS** 64 FEE TERRACE 65 NORTH VIEW 66 RONALDSAY CLOSE **67 RYHOPE ROAD EAST BACK 68 SALTERFEN ROAD** 69 VIEWFORTH ROAD 70 WELLMERE ROAD 71 AZALEA AVENUE 72 BAINBRIDGE HOLME ROAD 73 HILLSIDE 74 LARKFIELD ROAD