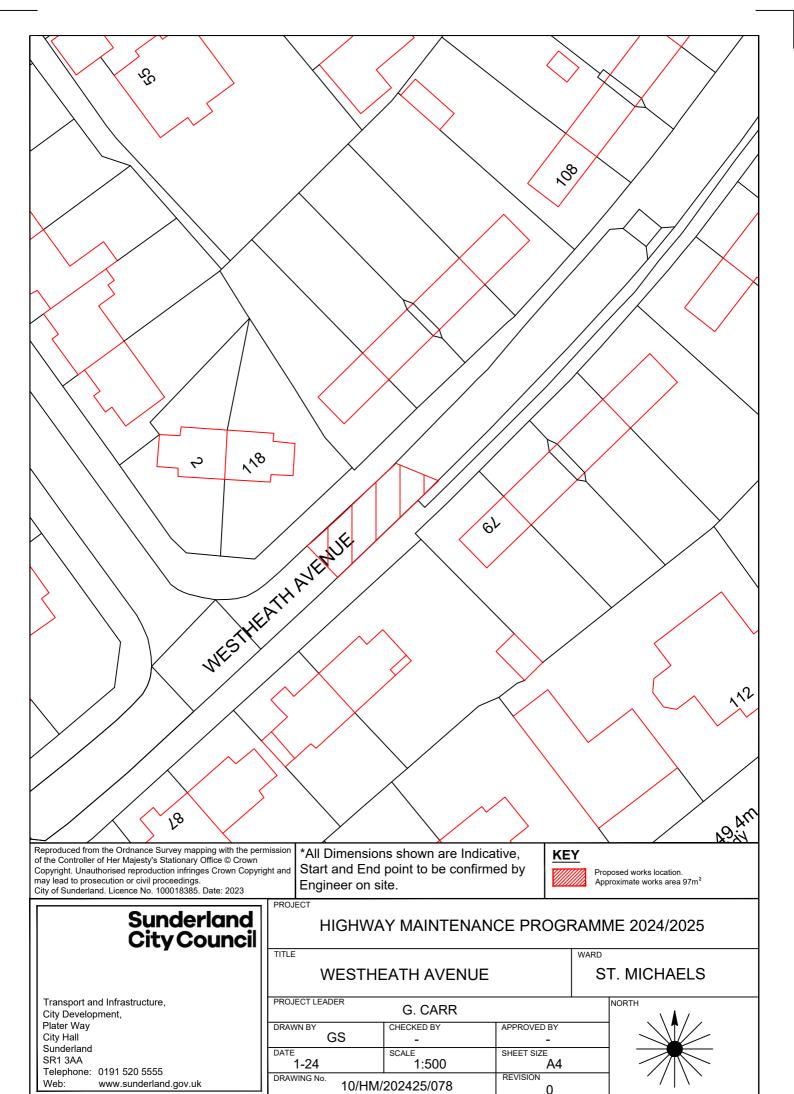

### **EAST** 28 A1018 SAINT NAZAIRE WAY **75 SEA VIEW ROAD** 29 STOCKTON ROAD 76 THORNHILL GARDENS NORTH BACK 30 DURHAM ROAD 77 TUNSTALL VALE 31 DOXFORD PARK WAY 78 WESTHEATH AVENUE 32 TUNSTALL VILLAGE GREEN 33 B1287 SEAHAM ROAD 150 COMMERCIAL ROAD 34 HIGH STREET EAST 157B1405 TOLL BAR ROAD/ B1405 35 CRAIGWELL DRIVE LEECHMERE ROAD ROUNDABOUT 36 ELSDONBURN ROAD 182 MELDON ROAD 37 MERRINGTON CLOSE 38 MILL HILL ROAD 186 B1522 STOCKTON ROAD 39 MOORSIDE ROAD 185 BEXLEY STREET EAST BACK 40 RACHEL CLOSE 41 TREECONE CLOSE **42 AVON STREET** 43 BARBARA STREET 44 CAIRO STREET EAST BACK (PHASE 1) 45 CAIRO STREET EAST BACK (PHASE 2) 46 CROSS PLACE 47 CUBA STREET SOUTH BACK 48 HASTINGS STREET EAST BACK 49 HIGH STREET WEST REAR RIVER QUARTER - 144 50 HOLYROOD ROAD 51 LAWRENCE STREET 52 HUNTER TERRACE WEST BACK (MANILLA STREET REAR EAST) 53 MATANZAS STREET 54 HENDON BEACH ROAD 55 STRATFORD AVENUE 56 CHESTER TERRACE NORTH WEST BACK **57 CLIFFORD STREET** 58 CLOSE STREET 59 HOWARTH STREET EAST BACK 60 GRANVILLE STREET 61 CROFT AVENUE EAST BACK (ROSSLYN TERRACE EAST) **62 WESTBURY STREET EAST BACK 63 ATHOL GARDENS** 64 FEE TERRACE 65 NORTH VIEW 66 RONALDSAY CLOSE **67 RYHOPE ROAD EAST BACK 68 SALTERFEN ROAD** 69 VIEWFORTH ROAD 70 WELLMERE ROAD 71 AZALEA AVENUE 72 BAINBRIDGE HOLME ROAD 73 HILLSIDE 74 LARKFIELD ROAD