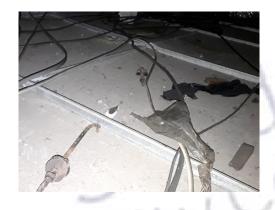

Item 3 Ref: 20-28415-12

The vessels – metal ducting (mastic) in Area 3 ceiling void 1 does not contain asbestos.

The walls – packing to concrete pillar (insulation board) in Area 3 ceiling void 1 contain asbestos.

Any change in its appearance should be recorded and passed to Property Services.