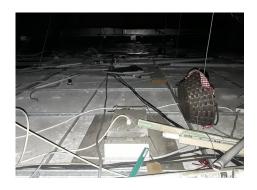

#### **Photographs of Areas Sampled**

The ceiling – debris to the rear of suspended ceiling tiles & metal ducting (cement) in Area 3 ceiling void 1 contains asbestos.

Any change in its appearance should be recorded and passed to Property Services.

#### Item 2 Ref: 20-28415-11

The ceiling – debris to the rear of suspended ceiling tiles & metal ducting (cement) in Area 3 ceiling void 1 contains asbestos.

Any change in its appearance should be recorded and passed to Property Services.