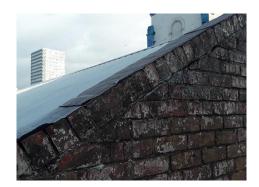

Item 31 Ref: 20-28415-29

The roof – flashing to brickwork (bitumen) in Area 43 External do not contain asbestos.