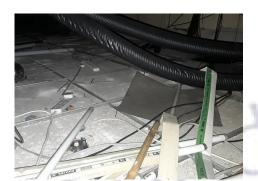

Item 3 Ref: 20-28415-12

The vessels – metal ducting (mastic) in Area 3 ceiling void 1 does not contain asbestos.

The walls – packing to concrete pillar (insulation board) in Area 3 ceiling void 1 contain asbestos.

Any change in its appearance should be recorded and passed to Property Services.

#### Item 5 Ref: 20-28415-13

The floor – washer debris (bitumen) in Area 3 ceiling void 1 does not contain asbestos.