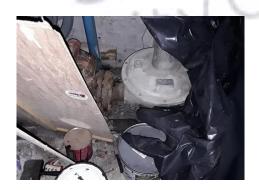

#### **Photographs of Areas Sampled**

The ceiling – debris to the rear of suspended ceiling tiles & metal ducting (cement) in Area 3 ceiling void 1 contains asbestos.

Any change in its appearance should be recorded and passed to Property Services.

#### Item 2 Ref: 20-28415-11

The ceiling – debris to the rear of suspended ceiling tiles & metal ducting (cement) in Area 3 ceiling void 1 contains asbestos.

Any change in its appearance should be recorded and passed to Property Services.