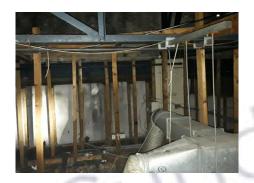

#### **Photographs of Areas Sampled**

The ceiling – debris to the rear of suspended ceiling tiles & metal ducting (cement) in Area 3 ceiling void 1 contains asbestos.

Any change in its appearance should be recorded and passed to Property Services.

#### Item 2 Ref: 20-28415-11

The ceiling – debris to the rear of suspended ceiling tiles & metal ducting (cement) in Area 3 ceiling void 1 contains asbestos.

Any change in its appearance should be recorded and passed to Property Services.

#### Item 9 Ref: 20-28415-7

The ceiling – debris to the rear of suspended ceiling tiles & metal ducting (cement) in Area 3 ceiling void 1 contains asbestos.

Any change in its appearance should be recorded and passed to Property Services.

The ceiling – debris to the rear of suspended ceiling tiles & metal ducting (cement) in Area 3 ceiling void 1 contains asbestos.

Any change in its appearance should be recorded and passed to Property Services.