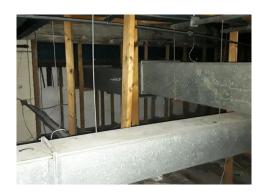

The floor – floor debris (cement) in Area 4 main nightclub & dance floor area contains asbestos.

Any change in its appearance should be recorded and passed to Property Services.

#### Item 13 Ref: 20-28415-2

The floor – tile debris (insulating board) in Area 4 main nightclub & dance floor area does not contain asbestos.

#### Item 14 Ref: 20-28415-3

The ceiling – suspended ceiling tiles (insulating board) in Area 4 main nightclub & dance floor area does not contain asbestos.

#### Item 15 Ref: 20-28415-5

The floor – suspended ceiling tiles (insulating board) in Area 4 main nightclub & dance floor area does not contain asbestos.

The floor – suspended ceiling tiles (insulating board) in Area 4 main nightclub & dance floor area does not contain asbestos.