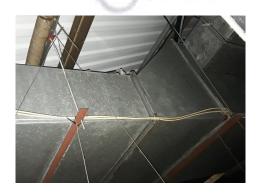

The floor – floor debris (cement) in Area 4 main nightclub & dance floor area contains asbestos.

Any change in its appearance should be recorded and passed to Property Services.

#### Item 13 Ref: 20-28415-2

The floor – tile debris (insulating board) in Area 4 main nightclub & dance floor area does not contain asbestos.

#### Item 14 Ref: 20-28415-3

The ceiling – suspended ceiling tiles (insulating board) in Area 4 main nightclub & dance floor area does not contain asbestos.

#### Item 15 Ref: 20-28415-5

The floor – suspended ceiling tiles (insulating board) in Area 4 main nightclub & dance floor area does not contain asbestos.

The floor – suspended ceiling tiles (insulating board) in Area 4 main nightclub & dance floor area does not contain asbestos.