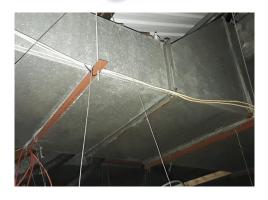

#### Item 9 Ref: 20-28415-7

The ceiling – debris to the rear of suspended ceiling tiles & metal ducting (cement) in Area 3 ceiling void 1 contains asbestos.

Any change in its appearance should be recorded and passed to Property Services.

The ceiling – debris to the rear of suspended ceiling tiles & metal ducting (cement) in Area 3 ceiling void 1 contains asbestos.

Any change in its appearance should be recorded and passed to Property Services.