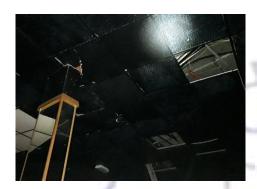

Item 3 Ref: 20-28415-12

The vessels – metal ducting (mastic) in Area 3 ceiling void 1 does not contain asbestos.

The walls – packing to concrete pillar (insulation board) in Area 3 ceiling void 1 contain asbestos.

Any change in its appearance should be recorded and passed to Property Services.

#### Item 5 Ref: 20-28415-13

The floor – washer debris (bitumen) in Area 3 ceiling void 1 does not contain asbestos.

#### Item 6 Ref: 20-28415-23

The ceiling – jointing compound between wood, weyroc deck below offices (Bitumen) in Area 3 ceiling void 1 does not contain asbestos.