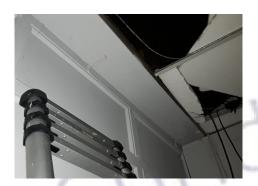

Item 26 Ref: 20-28415-24

The soffits – internal soffit above window (insulating board) in Area 24 security office do not contain asbestos.

Item 27 Ref: 20-28415-25

The pipes – pipe flanges (gaskets) in Area 29 store cupboard contain asbestos.

Any change in its appearance should be recorded and passed to Property Services.

Item 28 Ref: 20-28415-26

The pipes – pipe flanges (gaskets) in Area 33 hall stores & boiler room do not contain asbestos.