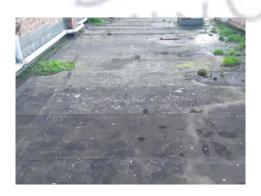

Item 29 Ref: 20-28415-27

The rainwater goods – lining to metal guttering (bitumen) in Area 43 External do not contain asbestos.

Item 30 Ref: 20-28415-28

The roof – felt to concrete & wood roof decks (bitumen) in Area 43 External does not contain asbestos.

Item 31 Ref: 20-28415-29

The roof – flashing to brickwork (bitumen) in Area 43 External do not contain asbestos.