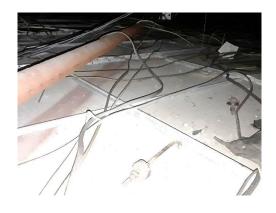

#### **Photographs of Areas Sampled**

The ceiling – debris to the rear of suspended ceiling tiles & metal ducting (cement) in Area 3 ceiling void 1 contains asbestos.

Any change in its appearance should be recorded and passed to Property Services.

#### Item 2 Ref: 20-28415-11

The ceiling – debris to the rear of suspended ceiling tiles & metal ducting (cement) in Area 3 ceiling void 1 contains asbestos.

Any change in its appearance should be recorded and passed to Property Services.