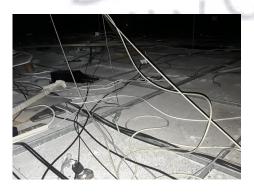

#### Item 9 Ref: 20-28415-7

The ceiling – debris to the rear of suspended ceiling tiles & metal ducting (cement) in Area 3 ceiling void 1 contains asbestos.

Any change in its appearance should be recorded and passed to Property Services.

The ceiling – debris to the rear of suspended ceiling tiles & metal ducting (cement) in Area 3 ceiling void 1 contains asbestos.

Any change in its appearance should be recorded and passed to Property Services.