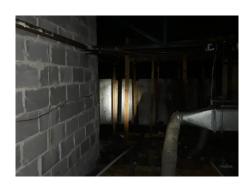

Item 26 Ref: 20-28415-24

The soffits – internal soffit above window (insulating board) in Area 24 security office do not contain asbestos.

Item 27 Ref: 20-28415-25

The pipes – pipe flanges (gaskets) in Area 29 store cupboard contain asbestos.

Any change in its appearance should be recorded and passed to Property Services.

Item 28 Ref: 20-28415-26

The pipes – pipe flanges (gaskets) in Area 33 hall stores & boiler room do not contain asbestos.