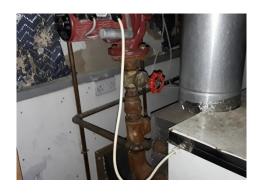

Item 26 Ref: 20-28415-24

The soffits – internal soffit above window (insulating board) in Area 24 security office do not contain asbestos.

Item 27 Ref: 20-28415-25

The pipes – pipe flanges (gaskets) in Area 29 store cupboard contain asbestos.

Any change in its appearance should be recorded and passed to Property Services.

Item 28 Ref: 20-28415-26

The pipes – pipe flanges (gaskets) in Area 33 hall stores & boiler room do not contain asbestos.