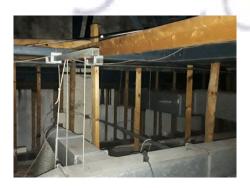

Item 3 Ref: 20-28415-12

The vessels – metal ducting (mastic) in Area 3 ceiling void 1 does not contain asbestos.

The walls – packing to concrete pillar (insulation board) in Area 3 ceiling void 1 contain asbestos.

Any change in its appearance should be recorded and passed to Property Services.

#### Item 5 Ref: 20-28415-13

The floor – washer debris (bitumen) in Area 3 ceiling void 1 does not contain asbestos.

#### Item 6 Ref: 20-28415-23

The ceiling – jointing compound between wood, weyroc deck below offices (Bitumen) in Area 3 ceiling void 1 does not contain asbestos.