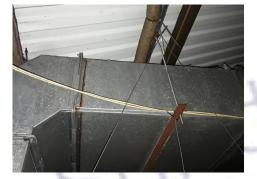

#### **Photographs of Areas Sampled**

The ceiling – debris to the rear of suspended ceiling tiles & metal ducting (cement) in Area 3 ceiling void 1 contains asbestos.

Any change in its appearance should be recorded and passed to Property Services.

#### Item 2 Ref: 20-28415-11

The ceiling – debris to the rear of suspended ceiling tiles & metal ducting (cement) in Area 3 ceiling void 1 contains asbestos.

Any change in its appearance should be recorded and passed to Property Services.