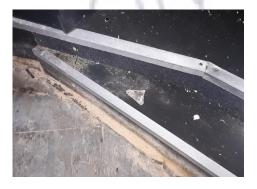

Item 3 Ref: 20-28415-12

The vessels – metal ducting (mastic) in Area 3 ceiling void 1 does not contain asbestos.

The walls – packing to concrete pillar (insulation board) in Area 3 ceiling void 1 contain asbestos.

Any change in its appearance should be recorded and passed to Property Services.

#### Item 5 Ref: 20-28415-13

The floor – washer debris (bitumen) in Area 3 ceiling void 1 does not contain asbestos.