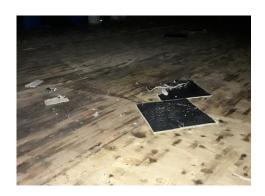

The floor – floor debris (cement) in Area 4 main nightclub & dance floor area contains asbestos.

Any change in its appearance should be recorded and passed to Property Services.

#### Item 13 Ref: 20-28415-2

The floor – tile debris (insulating board) in Area 4 main nightclub & dance floor area does not contain asbestos.

#### Item 14 Ref: 20-28415-3

The ceiling – suspended ceiling tiles (insulating board) in Area 4 main nightclub & dance floor area does not contain asbestos.

#### Item 15 Ref: 20-28415-5

The floor – suspended ceiling tiles (insulating board) in Area 4 main nightclub & dance floor area does not contain asbestos.

The floor – suspended ceiling tiles (insulating board) in Area 4 main nightclub & dance floor area does not contain asbestos.