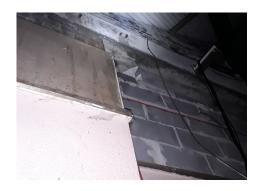

#### Item 5 Ref: 20-28415-13

The floor – washer debris (bitumen) in Area 3 ceiling void 1 does not contain asbestos.