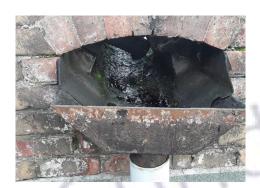

Item 29 Ref: 20-28415-27

The rainwater goods – lining to metal guttering (bitumen) in Area 43 External do not contain asbestos.

Item 30 Ref: 20-28415-28

The roof – felt to concrete & wood roof decks (bitumen) in Area 43 External does not contain asbestos.