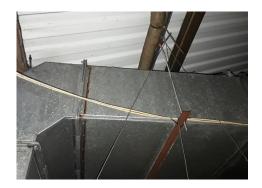

Item 17 Ref: 20-28415-12

The vessels (mastic) in Area 5 ceiling void 2 do not contain asbestos.

Item 18 Ref: 20-28415-14

The ceiling – residual corrugated cement (cement) in Area 5 ceiling void 2 contains asbestos.

Any change in its appearance should be recorded and passed to Property Services.

Item 19 Ref: 20-28415-15

The floor – suspended ceiling tiles to floor (insulating board) in Area 5 ceiling void 2 does not contain asbestos.

Item 20 Ref: 20-28415-16

The floor (insulating board) in Area 5 ceiling void 2 does not contain asbestos.

Item 21 Ref: 20-28415-17

The floor (insulating board) in Area 5 ceiling void 2 does not contain asbestos.

Item 22 Ref: 20-28415-18

The walls – insulation board above front elevation (insulating board) in Area 5 ceiling void 2 do not contain asbestos.

Item 23 Ref: 20-28415-19

The walls – insulation board above front elevation (insulating board) in Area 5 ceiling void 2 do not contain asbestos.

Item 24 Ref: 20-28415-20

The walls – insulation board above front elevation (insulating board) in Area 5 ceiling void 2 do not contain asbestos.

Item 25 Ref: 20-28415-21

The walls – insulation board above front elevation (insulating board) in Area 5 ceiling void 2 do not contain asbestos.