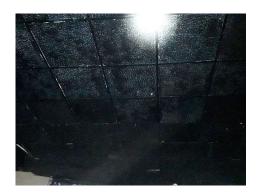

#### **Photographs of Areas Sampled**

The ceiling – debris to the rear of suspended ceiling tiles & metal ducting (cement) in Area 3 ceiling void 1 contains asbestos.

Any change in its appearance should be recorded and passed to Property Services.

#### Item 2 Ref: 20-28415-11

The ceiling – debris to the rear of suspended ceiling tiles & metal ducting (cement) in Area 3 ceiling void 1 contains asbestos.

Any change in its appearance should be recorded and passed to Property Services.

#### Item 9 Ref: 20-28415-7

The ceiling – debris to the rear of suspended ceiling tiles & metal ducting (cement) in Area 3 ceiling void 1 contains asbestos.

Any change in its appearance should be recorded and passed to Property Services.

The ceiling – debris to the rear of suspended ceiling tiles & metal ducting (cement) in Area 3 ceiling void 1 contains asbestos.

Any change in its appearance should be recorded and passed to Property Services.