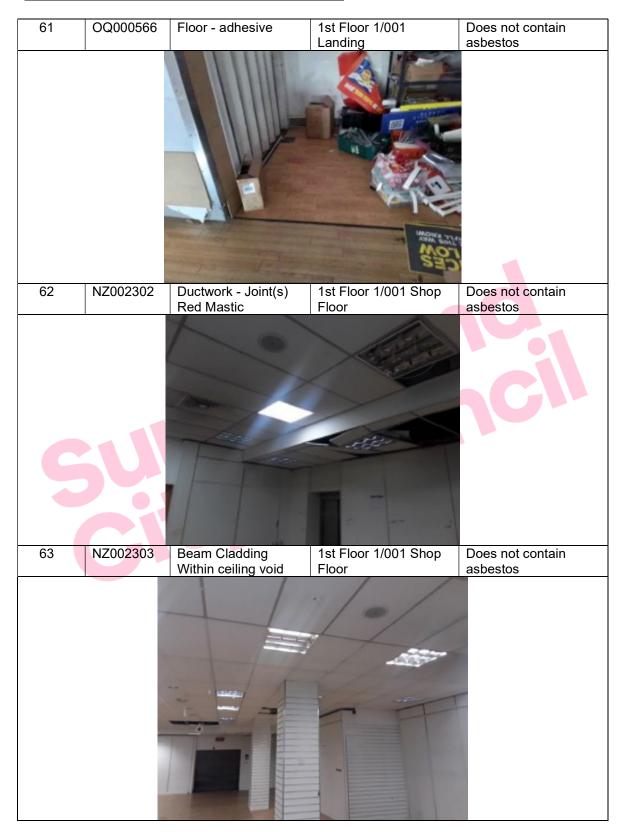

| 106 | NZ002333         | Debris/Residue to<br>floor adjacent fire<br>escape stairwell from<br>damaged High level<br>boxing | 2nd Floor 2/001<br>Storeroom | Contains Asbestos Any change in appearance should be recorded and passed to Property Services |
|-----|------------------|---------------------------------------------------------------------------------------------------|------------------------------|-----------------------------------------------------------------------------------------------|
| Ph  | oto 1: Wide Angl | e                                                                                                 | Photo 2: Close-up            |                                                                                               |
|     |                  | ASCALLA!                                                                                          |                              |                                                                                               |
| 107 | NZ002334         | Door - Firedoor,<br>Inner Lining to fire<br>escape<br>stairwell                                   | 2nd Floor 2/001<br>Storeroom | Contains Asbestos Any change in appearance should be recorded and passed to Property Services |
| Ph  | oto 1: Wide Angl | le                                                                                                | Photo 2: Close-up            |                                                                                               |
| •   |                  | E 4323                                                                                            |                              |                                                                                               |
| 108 | NZ002335         | Floor - Tile (with<br>adhesive) R/H side<br>of shop floor                                         | 2nd Floor 2/001<br>Storeroom | Contains Asbestos Any change in appearance should be recorded and passed to Property Services |
| Ph  | oto 1: Wide Angl | е                                                                                                 | Photo 2: Close-up            |                                                                                               |
|     |                  |                                                                                                   |                              |                                                                                               |

| 109                 | NZ002336          | Flue Pipe Adjacent<br>Electrical services<br>R/H side of shop<br>floor entrance end | 2nd Floor 2/001<br>Storeroom | Contains Asbestos Any change in appearance should be recorded and passed to Property Services |  |
|---------------------|-------------------|-------------------------------------------------------------------------------------|------------------------------|-----------------------------------------------------------------------------------------------|--|
| Ph                  | oto 1: Wide Angl  | е                                                                                   | Photo 2: Close-up            |                                                                                               |  |
|                     |                   |                                                                                     |                              |                                                                                               |  |
| 110                 | As<br>NZ002327    | Wall - Panel to riser<br>L/H side of goods lift<br>R/H side of<br>storeroom         | 2nd Floor 2/001<br>Storeroom | Contains Asbestos Any change in appearance should be recorded and passed to Property Services |  |
| Ph                  | oto 1: Wide Angle | е                                                                                   | Photo 2: Close-up            |                                                                                               |  |
| •                   | 1                 |                                                                                     |                              |                                                                                               |  |
| 111                 | NZ002337          | Wall - Panel                                                                        | 2nd Floor 2/004 Tank<br>Room | Contains Asbestos Any change in appearance should be recorded and passed to Property Services |  |
| Photo 1: Wide Angle |                   |                                                                                     | Photo 2: Close-up            |                                                                                               |  |
|                     |                   |                                                                                     |                              |                                                                                               |  |

| 112 | As<br>NZ002324   | Window Putty/seal to glass      | 2nd Floor 2/004 Tank<br>Room | Does not contain asbestos                |  |  |  |
|-----|------------------|---------------------------------|------------------------------|------------------------------------------|--|--|--|
|     |                  |                                 |                              |                                          |  |  |  |
| 113 | As<br>NZ002325   | Window Putty/seal to frame wall | 2nd Floor 2/004 Tank<br>Room | Contains Asbestos<br>Any change in       |  |  |  |
|     | 112002020        | Tamo wan                        | rteem                        | appearance should be                     |  |  |  |
|     |                  |                                 |                              | recorded and passed to Property Services |  |  |  |
| Ph  | oto 1: Wide Angl | e                               | Photo 2: Close-up            |                                          |  |  |  |
|     |                  |                                 |                              |                                          |  |  |  |
| 114 | NZ002338         | Pipework Gasket(s)              | 2nd Floor 2/004 Tank<br>Room | Does not contain asbestos                |  |  |  |
|     | Room asbestos    |                                 |                              |                                          |  |  |  |