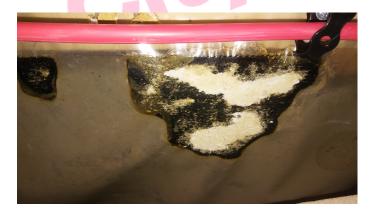

#### Photographs of Areas Sampled

This section contains photographs of all the areas where samples were taken. These photographs can be used when carrying out the periodic inspections to see if there has been any change or deterioration in its condition.