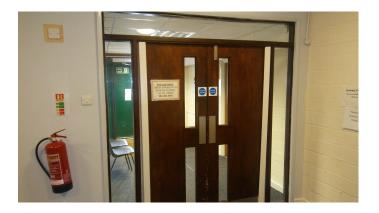

## Plan of Building and Samples Location

| (Item 1)  | Ref: 406601-1 – Sealant to internal door frame adjacent 003 (001/Entrance<br>lobby) – No Risk    |
|-----------|--------------------------------------------------------------------------------------------------|
| (Item 2)  | Ref: 406601-2 – Debris above doors leading to 003 (001/Entrance lobby void above) -Very Low Risk |
| (Item 3)  | Ref: 406601-11 – Sub floor covering (002/Trust room) – Very Low Risk                             |
| (Item 4)  | Ref: As 406601-1 – Sealant to door frame adjacent 001 (003/Lobby) – No<br>Risk                   |
| (Item 5)  | Ref: 406601-4 – Pipework flange gasket (009/Training room) – No Risk                             |
| (Item 6)  | Ref: As 406601-3 – Fixed suspended ceiling (010/Store) – Very Low Risk                           |
| (Item 7)  | Ref: 406601-12 – Floor covering (010/Store) -Very Low Risk                                       |
| (Item 8)  | Ref: As 406601-3 – Fixed suspended ceiling (011/Female WC) – Very Low                            |
| (         | Risk – removed July 2021                                                                         |
| (Item 9)  | Ref: As 406601-3 – Fixed suspended ceiling (012/Male WC) – Very Low Risk                         |
| (Item 10) | Ref: 406601-3 – Fixed suspended ceiling (013/Accessible WC) – Very Low                           |
| (         | Risk                                                                                             |
| (Item 11) | Ref: As 406601-15 – Subfloor (014/Activity room) – No Risk                                       |
| (Item 12) | Ref: 406601-6 – Remnant ceiling tiles (014/Activity room void above) – Low                       |
| <b>x</b>  | Risk                                                                                             |
| (Item 13) | Ref: 406601-7 – Debris to nails from previous fibreboard ceiling (014/Activity                   |
|           | room void above) – Low Risk                                                                      |
| (Item 14) | Ref: 406601-8 – Debris to topside of suspended ceiling tiles below                               |
|           | (014/Activity room void above) – Low Risk                                                        |
| (Item 15) | Ref: 406601-10 – Debris to bitumen on polythene sheeting (014/Activity room                      |
|           | void above) – Low Risk                                                                           |
| (Item 16) | Ref: 406601-13 – Ceiling (014a/Cupboard) – Very Low Risk                                         |
| (Item 17) | Ref: 406601-16 – Floor covering (014a/Cupboard) – Very Low Risk                                  |
| (Item 18) | Ref: As 406601-14 – Subfloor (015/Classroom) – Very Low Risk                                     |
| (Item 19) | Ref: 406601-5 – Remnant roof sealant to wood beams (015/Classroom void                           |
|           | above) -No Risk                                                                                  |
| (Item 20) | Ref: As 406601-5 – Remnant roof sealant to wood beams (015a/Classroom                            |
|           | void above) – No Risk                                                                            |
| (Item 21) | Ref: 406601-9 – Sealant to external door frame (016/Side entrance) – No                          |
|           | Risk                                                                                             |
| (Item 22) | Ref: 406601-17 – Floor beneath modern linoleum subfloor (016/side                                |
|           | entrance) - Very Low Risk                                                                        |
| (Item 23) | Ref: As 406601-17 Subfloor (017/Store) – Very Low Risk                                           |
| (Item 24) | Ref: As 406601-5 – Remnant roof sealant to wood beams (017/Store void                            |
|           | above) – No Risk                                                                                 |
| (Item 25) | Ref: As 406601-5 – Remnant roof sealant to wood beams (018/Kitchen void                          |
|           | above) – No Risk                                                                                 |
| (Item 26) | Ref: 406601-14 – Subfloor (019/WC) – Very Low Risk                                               |
| (Item 27) | Ref: As 406601-5 – Remnant roof sealant to wood beams (019/WC void above) – No Risk              |