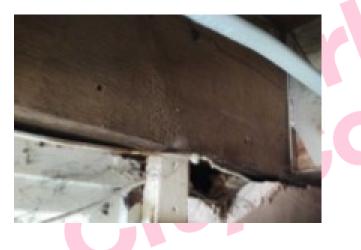

#### Photographs of Areas Sampled

This section contains photographs of all the areas where samples were taken. These photographs can be used when carrying out the periodic inspections to see if there has been any change or deterioration in its condition.

## Plan of Building and Samples Location

| (Item 1)  | Ref: 406601-1 – Sealant to internal door frame adjacent 003 (001/Entrance<br>lobby) – No Risk    |
|-----------|--------------------------------------------------------------------------------------------------|
| (Item 2)  | Ref: 406601-2 – Debris above doors leading to 003 (001/Entrance lobby void above) -Very Low Risk |
| (Item 3)  | Ref: 406601-11 – Sub floor covering (002/Trust room) – Very Low Risk                             |
| (Item 4)  | Ref: As 406601-1 – Sealant to door frame adjacent 001 (003/Lobby) – No<br>Risk                   |
| (Item 5)  | Ref: 406601-4 – Pipework flange gasket (009/Training room) – No Risk                             |
| (Item 6)  | Ref: As 406601-3 – Fixed suspended ceiling (010/Store) – Very Low Risk                           |
| (Item 7)  | Ref: 406601-12 – Floor covering (010/Store) -Very Low Risk                                       |
| (Item 8)  | Ref: As 406601-3 – Fixed suspended ceiling (011/Female WC) – Very Low                            |
| (         | Risk – removed July 2021                                                                         |
| (Item 9)  | Ref: As 406601-3 – Fixed suspended ceiling (012/Male WC) – Very Low Risk                         |
| (Item 10) | Ref: 406601-3 – Fixed suspended ceiling (013/Accessible WC) – Very Low                           |
| (         | Risk                                                                                             |
| (Item 11) | Ref: As 406601-15 – Subfloor (014/Activity room) – No Risk                                       |
| (Item 12) | Ref: 406601-6 – Remnant ceiling tiles (014/Activity room void above) – Low                       |
| <b>x</b>  | Risk                                                                                             |
| (Item 13) | Ref: 406601-7 – Debris to nails from previous fibreboard ceiling (014/Activity                   |
|           | room void above) – Low Risk                                                                      |
| (Item 14) | Ref: 406601-8 – Debris to topside of suspended ceiling tiles below                               |
|           | (014/Activity room void above) – Low Risk                                                        |
| (Item 15) | Ref: 406601-10 – Debris to bitumen on polythene sheeting (014/Activity room                      |
|           | void above) – Low Risk                                                                           |
| (Item 16) | Ref: 406601-13 – Ceiling (014a/Cupboard) – Very Low Risk                                         |
| (Item 17) | Ref: 406601-16 – Floor covering (014a/Cupboard) – Very Low Risk                                  |
| (Item 18) | Ref: As 406601-14 – Subfloor (015/Classroom) – Very Low Risk                                     |
| (Item 19) | Ref: 406601-5 – Remnant roof sealant to wood beams (015/Classroom void                           |
|           | above) -No Risk                                                                                  |
| (Item 20) | Ref: As 406601-5 – Remnant roof sealant to wood beams (015a/Classroom                            |
|           | void above) – No Risk                                                                            |
| (Item 21) | Ref: 406601-9 – Sealant to external door frame (016/Side entrance) – No                          |
|           | Risk                                                                                             |
| (Item 22) | Ref: 406601-17 – Floor beneath modern linoleum subfloor (016/side                                |
|           | entrance) - Very Low Risk                                                                        |
| (Item 23) | Ref: As 406601-17 Subfloor (017/Store) – Very Low Risk                                           |
| (Item 24) | Ref: As 406601-5 – Remnant roof sealant to wood beams (017/Store void                            |
|           | above) – No Risk                                                                                 |
| (Item 25) | Ref: As 406601-5 – Remnant roof sealant to wood beams (018/Kitchen void                          |
|           | above) – No Risk                                                                                 |
| (Item 26) | Ref: 406601-14 – Subfloor (019/WC) – Very Low Risk                                               |
| (Item 27) | Ref: As 406601-5 – Remnant roof sealant to wood beams (019/WC void above) – No Risk              |