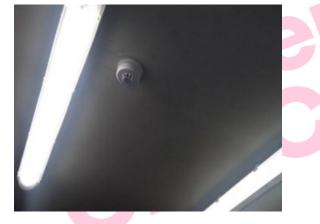

## Plan of Building and Samples Location

| (Item 1)  | Ref: 406601-1 – Sealant to internal door frame adjacent 003 (001/Entrance<br>lobby) – No Risk    |
|-----------|--------------------------------------------------------------------------------------------------|
| (Item 2)  | Ref: 406601-2 – Debris above doors leading to 003 (001/Entrance lobby void above) -Very Low Risk |
| (Item 3)  | Ref: 406601-11 – Sub floor covering (002/Trust room) – Very Low Risk                             |
| (Item 4)  | Ref: As 406601-1 – Sealant to door frame adjacent 001 (003/Lobby) – No<br>Risk                   |
| (Item 5)  | Ref: 406601-4 – Pipework flange gasket (009/Training room) – No Risk                             |
| (Item 6)  | Ref: As 406601-3 – Fixed suspended ceiling (010/Store) – Very Low Risk                           |
| (Item 7)  | Ref: 406601-12 – Floor covering (010/Store) -Very Low Risk                                       |
| (Item 8)  | Ref: As 406601-3 – Fixed suspended ceiling (011/Female WC) – Very Low                            |
| (         | Risk – removed July 2021                                                                         |
| (Item 9)  | Ref: As 406601-3 – Fixed suspended ceiling (012/Male WC) – Very Low Risk                         |
| (Item 10) | Ref: 406601-3 – Fixed suspended ceiling (013/Accessible WC) – Very Low                           |
| (         | Risk                                                                                             |
| (Item 11) | Ref: As 406601-15 – Subfloor (014/Activity room) – No Risk                                       |
| (Item 12) | Ref: 406601-6 – Remnant ceiling tiles (014/Activity room void above) – Low                       |
| <b>x</b>  | Risk                                                                                             |
| (Item 13) | Ref: 406601-7 – Debris to nails from previous fibreboard ceiling (014/Activity                   |
|           | room void above) – Low Risk                                                                      |
| (Item 14) | Ref: 406601-8 – Debris to topside of suspended ceiling tiles below                               |
|           | (014/Activity room void above) – Low Risk                                                        |
| (Item 15) | Ref: 406601-10 – Debris to bitumen on polythene sheeting (014/Activity room                      |
|           | void above) – Low Risk                                                                           |
| (Item 16) | Ref: 406601-13 – Ceiling (014a/Cupboard) – Very Low Risk                                         |
| (Item 17) | Ref: 406601-16 – Floor covering (014a/Cupboard) – Very Low Risk                                  |
| (Item 18) | Ref: As 406601-14 – Subfloor (015/Classroom) – Very Low Risk                                     |
| (Item 19) | Ref: 406601-5 – Remnant roof sealant to wood beams (015/Classroom void                           |
|           | above) -No Risk                                                                                  |
| (Item 20) | Ref: As 406601-5 – Remnant roof sealant to wood beams (015a/Classroom                            |
|           | void above) – No Risk                                                                            |
| (Item 21) | Ref: 406601-9 – Sealant to external door frame (016/Side entrance) – No                          |
|           | Risk                                                                                             |
| (Item 22) | Ref: 406601-17 – Floor beneath modern linoleum subfloor (016/side                                |
|           | entrance) - Very Low Risk                                                                        |
| (Item 23) | Ref: As 406601-17 Subfloor (017/Store) – Very Low Risk                                           |
| (Item 24) | Ref: As 406601-5 – Remnant roof sealant to wood beams (017/Store void                            |
|           | above) – No Risk                                                                                 |
| (Item 25) | Ref: As 406601-5 – Remnant roof sealant to wood beams (018/Kitchen void                          |
|           | above) – No Risk                                                                                 |
| (Item 26) | Ref: 406601-14 – Subfloor (019/WC) – Very Low Risk                                               |
| (Item 27) | Ref: As 406601-5 – Remnant roof sealant to wood beams (019/WC void above) – No Risk              |