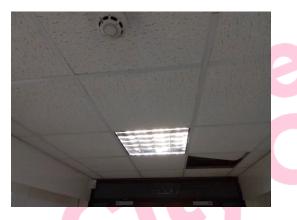

#### Photographs of Areas Sampled

This section contains photographs of all the areas where samples were taken. These photographs can be used when carrying out the periodic inspections to see if there has been any change or deterioration in its condition.