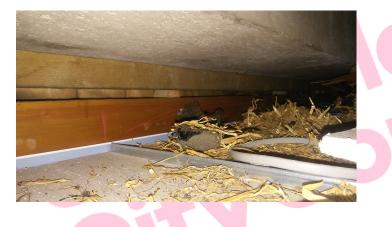

#### Photographs of Areas Sampled

This section contains photographs of all the areas where samples were taken. These photographs can be used when carrying out the periodic inspections to see if there has been any change or deterioration in its condition.

## Plan of Building and Samples Location

| (Item 1)  | Ref: 406601-1 – Sealant to internal door frame adjacent 003 (001/Entrance<br>lobby) – No Risk    |
|-----------|--------------------------------------------------------------------------------------------------|
| (Item 2)  | Ref: 406601-2 – Debris above doors leading to 003 (001/Entrance lobby void above) -Very Low Risk |
| (Item 3)  | Ref: 406601-11 – Sub floor covering (002/Trust room) – Very Low Risk                             |
| (Item 4)  | Ref: As 406601-1 – Sealant to door frame adjacent 001 (003/Lobby) – No<br>Risk                   |
| (Item 5)  | Ref: 406601-4 – Pipework flange gasket (009/Training room) – No Risk                             |
| (Item 6)  | Ref: As 406601-3 – Fixed suspended ceiling (010/Store) – Very Low Risk                           |
| (Item 7)  | Ref: 406601-12 – Floor covering (010/Store) -Very Low Risk                                       |
| (Item 8)  | Ref: As 406601-3 – Fixed suspended ceiling (011/Female WC) – Very Low                            |
| (         | Risk – removed July 2021                                                                         |
| (Item 9)  | Ref: As 406601-3 – Fixed suspended ceiling (012/Male WC) – Very Low Risk                         |
| (Item 10) | Ref: 406601-3 – Fixed suspended ceiling (013/Accessible WC) – Very Low                           |
| (         | Risk                                                                                             |
| (Item 11) | Ref: As 406601-15 – Subfloor (014/Activity room) – No Risk                                       |
| (Item 12) | Ref: 406601-6 – Remnant ceiling tiles (014/Activity room void above) – Low                       |
| <b>x</b>  | Risk                                                                                             |
| (Item 13) | Ref: 406601-7 – Debris to nails from previous fibreboard ceiling (014/Activity                   |
|           | room void above) – Low Risk                                                                      |
| (Item 14) | Ref: 406601-8 – Debris to topside of suspended ceiling tiles below                               |
|           | (014/Activity room void above) – Low Risk                                                        |
| (Item 15) | Ref: 406601-10 – Debris to bitumen on polythene sheeting (014/Activity room                      |
|           | void above) – Low Risk                                                                           |
| (Item 16) | Ref: 406601-13 – Ceiling (014a/Cupboard) – Very Low Risk                                         |
| (Item 17) | Ref: 406601-16 – Floor covering (014a/Cupboard) – Very Low Risk                                  |
| (Item 18) | Ref: As 406601-14 – Subfloor (015/Classroom) – Very Low Risk                                     |
| (Item 19) | Ref: 406601-5 – Remnant roof sealant to wood beams (015/Classroom void                           |
|           | above) -No Risk                                                                                  |
| (Item 20) | Ref: As 406601-5 – Remnant roof sealant to wood beams (015a/Classroom                            |
|           | void above) – No Risk                                                                            |
| (Item 21) | Ref: 406601-9 – Sealant to external door frame (016/Side entrance) – No                          |
|           | Risk                                                                                             |
| (Item 22) | Ref: 406601-17 – Floor beneath modern linoleum subfloor (016/side                                |
|           | entrance) - Very Low Risk                                                                        |
| (Item 23) | Ref: As 406601-17 Subfloor (017/Store) – Very Low Risk                                           |
| (Item 24) | Ref: As 406601-5 – Remnant roof sealant to wood beams (017/Store void                            |
|           | above) – No Risk                                                                                 |
| (Item 25) | Ref: As 406601-5 – Remnant roof sealant to wood beams (018/Kitchen void                          |
|           | above) – No Risk                                                                                 |
| (Item 26) | Ref: 406601-14 – Subfloor (019/WC) – Very Low Risk                                               |
| (Item 27) | Ref: As 406601-5 – Remnant roof sealant to wood beams (019/WC void above) – No Risk              |