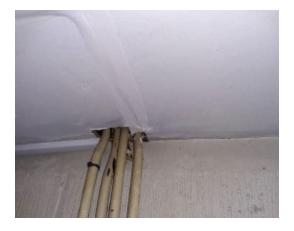

#### Photographs of Areas Sampled

This section contains photographs of all the areas where samples were taken. These photographs can be used when carrying out the periodic inspections to see if there has been any change or deterioration in its condition.