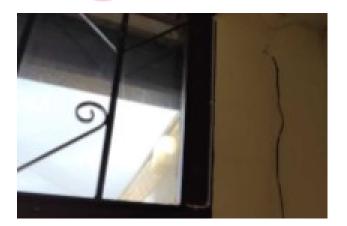

#### Photographs of Areas Sampled

This section contains photographs of all the areas where samples were taken. These photographs can be used when carrying out the periodic inspections to see if there has been any change or deterioration in its condition.

## Plan of Building and Samples Location

| (Item 1)  | Ref: 406601-1 – Sealant to internal door frame adjacent 003 (001/Entrance<br>lobby) – No Risk    |
|-----------|--------------------------------------------------------------------------------------------------|
| (Item 2)  | Ref: 406601-2 – Debris above doors leading to 003 (001/Entrance lobby void above) -Very Low Risk |
| (Item 3)  | Ref: 406601-11 – Sub floor covering (002/Trust room) – Very Low Risk                             |
| (Item 4)  | Ref: As 406601-1 – Sealant to door frame adjacent 001 (003/Lobby) – No<br>Risk                   |
| (Item 5)  | Ref: 406601-4 – Pipework flange gasket (009/Training room) – No Risk                             |
| (Item 6)  | Ref: As 406601-3 – Fixed suspended ceiling (010/Store) – Very Low Risk                           |
| (Item 7)  | Ref: 406601-12 – Floor covering (010/Store) -Very Low Risk                                       |
| (Item 8)  | Ref: As 406601-3 – Fixed suspended ceiling (011/Female WC) – Very Low                            |
| (         | Risk – removed July 2021                                                                         |
| (Item 9)  | Ref: As 406601-3 – Fixed suspended ceiling (012/Male WC) – Very Low Risk                         |
| (Item 10) | Ref: 406601-3 – Fixed suspended ceiling (013/Accessible WC) – Very Low                           |
| (         | Risk                                                                                             |
| (Item 11) | Ref: As 406601-15 – Subfloor (014/Activity room) – No Risk                                       |
| (Item 12) | Ref: 406601-6 – Remnant ceiling tiles (014/Activity room void above) – Low                       |
| <b>x</b>  | Risk                                                                                             |
| (Item 13) | Ref: 406601-7 – Debris to nails from previous fibreboard ceiling (014/Activity                   |
|           | room void above) – Low Risk                                                                      |
| (Item 14) | Ref: 406601-8 – Debris to topside of suspended ceiling tiles below                               |
|           | (014/Activity room void above) – Low Risk                                                        |
| (Item 15) | Ref: 406601-10 – Debris to bitumen on polythene sheeting (014/Activity room                      |
|           | void above) – Low Risk                                                                           |
| (Item 16) | Ref: 406601-13 – Ceiling (014a/Cupboard) – Very Low Risk                                         |
| (Item 17) | Ref: 406601-16 – Floor covering (014a/Cupboard) – Very Low Risk                                  |
| (Item 18) | Ref: As 406601-14 – Subfloor (015/Classroom) – Very Low Risk                                     |
| (Item 19) | Ref: 406601-5 – Remnant roof sealant to wood beams (015/Classroom void                           |
|           | above) -No Risk                                                                                  |
| (Item 20) | Ref: As 406601-5 – Remnant roof sealant to wood beams (015a/Classroom                            |
|           | void above) – No Risk                                                                            |
| (Item 21) | Ref: 406601-9 – Sealant to external door frame (016/Side entrance) – No                          |
|           | Risk                                                                                             |
| (Item 22) | Ref: 406601-17 – Floor beneath modern linoleum subfloor (016/side                                |
|           | entrance) - Very Low Risk                                                                        |
| (Item 23) | Ref: As 406601-17 Subfloor (017/Store) – Very Low Risk                                           |
| (Item 24) | Ref: As 406601-5 – Remnant roof sealant to wood beams (017/Store void                            |
|           | above) – No Risk                                                                                 |
| (Item 25) | Ref: As 406601-5 – Remnant roof sealant to wood beams (018/Kitchen void                          |
|           | above) – No Risk                                                                                 |
| (Item 26) | Ref: 406601-14 – Subfloor (019/WC) – Very Low Risk                                               |
| (Item 27) | Ref: As 406601-5 – Remnant roof sealant to wood beams (019/WC void above) – No Risk              |