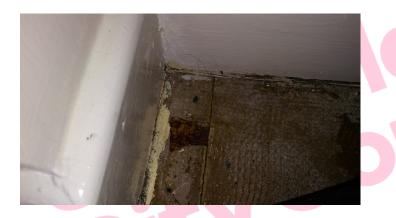

#### Photographs of Areas Sampled

This section contains photographs of all the areas where samples were taken. These photographs can be used when carrying out the periodic inspections to see if there has been any change or deterioration in its condition.