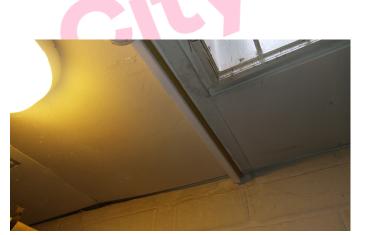

## Plan of Building and Samples Location

| (Item 1)  | Ref: 406601-1 – Sealant to internal door frame adjacent 003 (001/Entrance<br>lobby) – No Risk    |
|-----------|--------------------------------------------------------------------------------------------------|
| (Item 2)  | Ref: 406601-2 – Debris above doors leading to 003 (001/Entrance lobby void above) -Very Low Risk |
| (Item 3)  | Ref: 406601-11 – Sub floor covering (002/Trust room) – Very Low Risk                             |
| (Item 4)  | Ref: As 406601-1 – Sealant to door frame adjacent 001 (003/Lobby) – No<br>Risk                   |
| (Item 5)  | Ref: 406601-4 – Pipework flange gasket (009/Training room) – No Risk                             |
| (Item 6)  | Ref: As 406601-3 – Fixed suspended ceiling (010/Store) – Very Low Risk                           |
| (Item 7)  | Ref: 406601-12 – Floor covering (010/Store) -Very Low Risk                                       |
| (Item 8)  | Ref: As 406601-3 – Fixed suspended ceiling (011/Female WC) – Very Low                            |
| (         | Risk – removed July 2021                                                                         |
| (Item 9)  | Ref: As 406601-3 – Fixed suspended ceiling (012/Male WC) – Very Low Risk                         |
| (Item 10) | Ref: 406601-3 – Fixed suspended ceiling (013/Accessible WC) – Very Low                           |
| (         | Risk                                                                                             |
| (Item 11) | Ref: As 406601-15 – Subfloor (014/Activity room) – No Risk                                       |
| (Item 12) | Ref: 406601-6 – Remnant ceiling tiles (014/Activity room void above) – Low                       |
| <b>x</b>  | Risk                                                                                             |
| (Item 13) | Ref: 406601-7 – Debris to nails from previous fibreboard ceiling (014/Activity                   |
|           | room void above) – Low Risk                                                                      |
| (Item 14) | Ref: 406601-8 – Debris to topside of suspended ceiling tiles below                               |
|           | (014/Activity room void above) – Low Risk                                                        |
| (Item 15) | Ref: 406601-10 – Debris to bitumen on polythene sheeting (014/Activity room                      |
|           | void above) – Low Risk                                                                           |
| (Item 16) | Ref: 406601-13 – Ceiling (014a/Cupboard) – Very Low Risk                                         |
| (Item 17) | Ref: 406601-16 – Floor covering (014a/Cupboard) – Very Low Risk                                  |
| (Item 18) | Ref: As 406601-14 – Subfloor (015/Classroom) – Very Low Risk                                     |
| (Item 19) | Ref: 406601-5 – Remnant roof sealant to wood beams (015/Classroom void                           |
|           | above) -No Risk                                                                                  |
| (Item 20) | Ref: As 406601-5 – Remnant roof sealant to wood beams (015a/Classroom                            |
|           | void above) – No Risk                                                                            |
| (Item 21) | Ref: 406601-9 – Sealant to external door frame (016/Side entrance) – No                          |
|           | Risk                                                                                             |
| (Item 22) | Ref: 406601-17 – Floor beneath modern linoleum subfloor (016/side                                |
|           | entrance) - Very Low Risk                                                                        |
| (Item 23) | Ref: As 406601-17 Subfloor (017/Store) – Very Low Risk                                           |
| (Item 24) | Ref: As 406601-5 – Remnant roof sealant to wood beams (017/Store void                            |
|           | above) – No Risk                                                                                 |
| (Item 25) | Ref: As 406601-5 – Remnant roof sealant to wood beams (018/Kitchen void                          |
|           | above) – No Risk                                                                                 |
| (Item 26) | Ref: 406601-14 – Subfloor (019/WC) – Very Low Risk                                               |
| (Item 27) | Ref: As 406601-5 – Remnant roof sealant to wood beams (019/WC void above) – No Risk              |