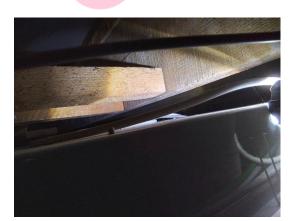

#### Photographs of Areas Sampled

This section contains photographs of all the areas where samples were taken. These photographs can be used when carrying out the periodic inspections to see if there has been any change or deterioration in its condition.

## Plan of Building and Samples Location

| (Item 1)  | Ref: 406601-1 – Sealant to internal door frame adjacent 003 (001/Entrance<br>lobby) – No Risk    |
|-----------|--------------------------------------------------------------------------------------------------|
| (Item 2)  | Ref: 406601-2 – Debris above doors leading to 003 (001/Entrance lobby void above) -Very Low Risk |
| (Item 3)  | Ref: 406601-11 – Sub floor covering (002/Trust room) – Very Low Risk                             |
| (Item 4)  | Ref: As 406601-1 – Sealant to door frame adjacent 001 (003/Lobby) – No<br>Risk                   |
| (Item 5)  | Ref: 406601-4 – Pipework flange gasket (009/Training room) – No Risk                             |
| (Item 6)  | Ref: As 406601-3 – Fixed suspended ceiling (010/Store) – Very Low Risk                           |
| (Item 7)  | Ref: 406601-12 – Floor covering (010/Store) -Very Low Risk                                       |
| (Item 8)  | Ref: As 406601-3 – Fixed suspended ceiling (011/Female WC) – Very Low                            |
| (         | Risk – removed July 2021                                                                         |
| (Item 9)  | Ref: As 406601-3 – Fixed suspended ceiling (012/Male WC) – Very Low Risk                         |
| (Item 10) | Ref: 406601-3 – Fixed suspended ceiling (013/Accessible WC) – Very Low                           |
| (         | Risk                                                                                             |
| (Item 11) | Ref: As 406601-15 – Subfloor (014/Activity room) – No Risk                                       |
| (Item 12) | Ref: 406601-6 – Remnant ceiling tiles (014/Activity room void above) – Low                       |
| <b>x</b>  | Risk                                                                                             |
| (Item 13) | Ref: 406601-7 – Debris to nails from previous fibreboard ceiling (014/Activity                   |
|           | room void above) – Low Risk                                                                      |
| (Item 14) | Ref: 406601-8 – Debris to topside of suspended ceiling tiles below                               |
|           | (014/Activity room void above) – Low Risk                                                        |
| (Item 15) | Ref: 406601-10 – Debris to bitumen on polythene sheeting (014/Activity room                      |
|           | void above) – Low Risk                                                                           |
| (Item 16) | Ref: 406601-13 – Ceiling (014a/Cupboard) – Very Low Risk                                         |
| (Item 17) | Ref: 406601-16 – Floor covering (014a/Cupboard) – Very Low Risk                                  |
| (Item 18) | Ref: As 406601-14 – Subfloor (015/Classroom) – Very Low Risk                                     |
| (Item 19) | Ref: 406601-5 – Remnant roof sealant to wood beams (015/Classroom void                           |
|           | above) -No Risk                                                                                  |
| (Item 20) | Ref: As 406601-5 – Remnant roof sealant to wood beams (015a/Classroom                            |
|           | void above) – No Risk                                                                            |
| (Item 21) | Ref: 406601-9 – Sealant to external door frame (016/Side entrance) – No                          |
|           | Risk                                                                                             |
| (Item 22) | Ref: 406601-17 – Floor beneath modern linoleum subfloor (016/side                                |
|           | entrance) - Very Low Risk                                                                        |
| (Item 23) | Ref: As 406601-17 Subfloor (017/Store) – Very Low Risk                                           |
| (Item 24) | Ref: As 406601-5 – Remnant roof sealant to wood beams (017/Store void                            |
|           | above) – No Risk                                                                                 |
| (Item 25) | Ref: As 406601-5 – Remnant roof sealant to wood beams (018/Kitchen void                          |
|           | above) – No Risk                                                                                 |
| (Item 26) | Ref: 406601-14 – Subfloor (019/WC) – Very Low Risk                                               |
| (Item 27) | Ref: As 406601-5 – Remnant roof sealant to wood beams (019/WC void above) – No Risk              |