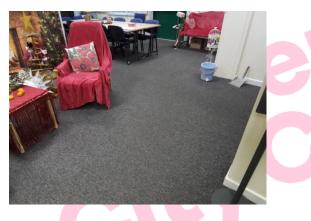

#### Photographs of Areas Sampled

This section contains photographs of all the areas where samples were taken. These photographs can be used when carrying out the periodic inspections to see if there has been any change or deterioration in its condition.