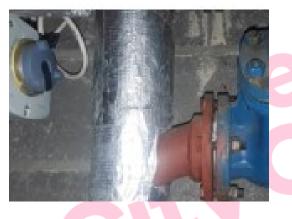

## Plan of Building and Samples Location

| (Item 1)  | Ref: 406601-1 – Sealant to internal door frame adjacent 003 (001/Entrance<br>lobby) – No Risk    |
|-----------|--------------------------------------------------------------------------------------------------|
| (Item 2)  | Ref: 406601-2 – Debris above doors leading to 003 (001/Entrance lobby void above) -Very Low Risk |
| (Item 3)  | Ref: 406601-11 – Sub floor covering (002/Trust room) – Very Low Risk                             |
| (Item 4)  | Ref: As 406601-1 – Sealant to door frame adjacent 001 (003/Lobby) – No<br>Risk                   |
| (Item 5)  | Ref: 406601-4 – Pipework flange gasket (009/Training room) – No Risk                             |
| (Item 6)  | Ref: As 406601-3 – Fixed suspended ceiling (010/Store) – Very Low Risk                           |
| (Item 7)  | Ref: 406601-12 – Floor covering (010/Store) -Very Low Risk                                       |
| (Item 8)  | Ref: As 406601-3 – Fixed suspended ceiling (011/Female WC) – Very Low                            |
| (         | Risk – removed July 2021                                                                         |
| (Item 9)  | Ref: As 406601-3 – Fixed suspended ceiling (012/Male WC) – Very Low Risk                         |
| (Item 10) | Ref: 406601-3 – Fixed suspended ceiling (013/Accessible WC) – Very Low                           |
| (         | Risk                                                                                             |
| (Item 11) | Ref: As 406601-15 – Subfloor (014/Activity room) – No Risk                                       |
| (Item 12) | Ref: 406601-6 – Remnant ceiling tiles (014/Activity room void above) – Low                       |
| <b>x</b>  | Risk                                                                                             |
| (Item 13) | Ref: 406601-7 – Debris to nails from previous fibreboard ceiling (014/Activity                   |
|           | room void above) – Low Risk                                                                      |
| (Item 14) | Ref: 406601-8 – Debris to topside of suspended ceiling tiles below                               |
|           | (014/Activity room void above) – Low Risk                                                        |
| (Item 15) | Ref: 406601-10 – Debris to bitumen on polythene sheeting (014/Activity room                      |
|           | void above) – Low Risk                                                                           |
| (Item 16) | Ref: 406601-13 – Ceiling (014a/Cupboard) – Very Low Risk                                         |
| (Item 17) | Ref: 406601-16 – Floor covering (014a/Cupboard) – Very Low Risk                                  |
| (Item 18) | Ref: As 406601-14 – Subfloor (015/Classroom) – Very Low Risk                                     |
| (Item 19) | Ref: 406601-5 – Remnant roof sealant to wood beams (015/Classroom void                           |
|           | above) -No Risk                                                                                  |
| (Item 20) | Ref: As 406601-5 – Remnant roof sealant to wood beams (015a/Classroom                            |
|           | void above) – No Risk                                                                            |
| (Item 21) | Ref: 406601-9 – Sealant to external door frame (016/Side entrance) – No                          |
|           | Risk                                                                                             |
| (Item 22) | Ref: 406601-17 – Floor beneath modern linoleum subfloor (016/side                                |
|           | entrance) - Very Low Risk                                                                        |
| (Item 23) | Ref: As 406601-17 Subfloor (017/Store) – Very Low Risk                                           |
| (Item 24) | Ref: As 406601-5 – Remnant roof sealant to wood beams (017/Store void                            |
|           | above) – No Risk                                                                                 |
| (Item 25) | Ref: As 406601-5 – Remnant roof sealant to wood beams (018/Kitchen void                          |
|           | above) – No Risk                                                                                 |
| (Item 26) | Ref: 406601-14 – Subfloor (019/WC) – Very Low Risk                                               |
| (Item 27) | Ref: As 406601-5 – Remnant roof sealant to wood beams (019/WC void above) – No Risk              |