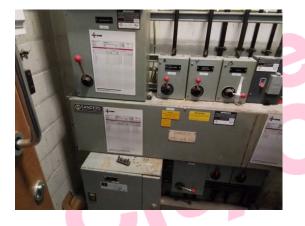

#### Photographs of Areas Sampled

This section contains photographs of all the areas where samples were taken. These photographs can be used when carrying out the periodic inspections to see if there has been any change or deterioration in its condition.