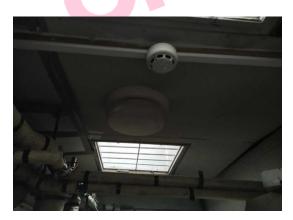

#### Photographs of Areas Sampled

This section contains photographs of all the areas where samples were taken. These photographs can be used when carrying out the periodic inspections to see if there has been any change or deterioration in its condition.