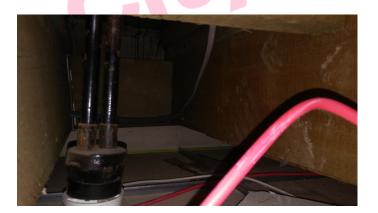

#### Photographs of Areas Sampled

This section contains photographs of all the areas where samples were taken. These photographs can be used when carrying out the periodic inspections to see if there has been any change or deterioration in its condition.

## Plan of Building and Samples Location

| (Item 1)  | Ref: 406601-1 – Sealant to internal door frame adjacent 003 (001/Entrance<br>lobby) – No Risk    |
|-----------|--------------------------------------------------------------------------------------------------|
| (Item 2)  | Ref: 406601-2 – Debris above doors leading to 003 (001/Entrance lobby void above) -Very Low Risk |
| (Item 3)  | Ref: 406601-11 – Sub floor covering (002/Trust room) – Very Low Risk                             |
| (Item 4)  | Ref: As 406601-1 – Sealant to door frame adjacent 001 (003/Lobby) – No<br>Risk                   |
| (Item 5)  | Ref: 406601-4 – Pipework flange gasket (009/Training room) – No Risk                             |
| (Item 6)  | Ref: As 406601-3 – Fixed suspended ceiling (010/Store) – Very Low Risk                           |
| (Item 7)  | Ref: 406601-12 – Floor covering (010/Store) -Very Low Risk                                       |
| (Item 8)  | Ref: As 406601-3 – Fixed suspended ceiling (011/Female WC) – Very Low                            |
| (         | Risk – removed July 2021                                                                         |
| (Item 9)  | Ref: As 406601-3 – Fixed suspended ceiling (012/Male WC) – Very Low Risk                         |
| (Item 10) | Ref: 406601-3 – Fixed suspended ceiling (013/Accessible WC) – Very Low                           |
| (         | Risk                                                                                             |
| (Item 11) | Ref: As 406601-15 – Subfloor (014/Activity room) – No Risk                                       |
| (Item 12) | Ref: 406601-6 – Remnant ceiling tiles (014/Activity room void above) – Low                       |
| <b>x</b>  | Risk                                                                                             |
| (Item 13) | Ref: 406601-7 – Debris to nails from previous fibreboard ceiling (014/Activity                   |
|           | room void above) – Low Risk                                                                      |
| (Item 14) | Ref: 406601-8 – Debris to topside of suspended ceiling tiles below                               |
|           | (014/Activity room void above) – Low Risk                                                        |
| (Item 15) | Ref: 406601-10 – Debris to bitumen on polythene sheeting (014/Activity room                      |
|           | void above) – Low Risk                                                                           |
| (Item 16) | Ref: 406601-13 – Ceiling (014a/Cupboard) – Very Low Risk                                         |
| (Item 17) | Ref: 406601-16 – Floor covering (014a/Cupboard) – Very Low Risk                                  |
| (Item 18) | Ref: As 406601-14 – Subfloor (015/Classroom) – Very Low Risk                                     |
| (Item 19) | Ref: 406601-5 – Remnant roof sealant to wood beams (015/Classroom void                           |
|           | above) -No Risk                                                                                  |
| (Item 20) | Ref: As 406601-5 – Remnant roof sealant to wood beams (015a/Classroom                            |
|           | void above) – No Risk                                                                            |
| (Item 21) | Ref: 406601-9 – Sealant to external door frame (016/Side entrance) – No                          |
|           | Risk                                                                                             |
| (Item 22) | Ref: 406601-17 – Floor beneath modern linoleum subfloor (016/side                                |
|           | entrance) - Very Low Risk                                                                        |
| (Item 23) | Ref: As 406601-17 Subfloor (017/Store) – Very Low Risk                                           |
| (Item 24) | Ref: As 406601-5 – Remnant roof sealant to wood beams (017/Store void                            |
|           | above) – No Risk                                                                                 |
| (Item 25) | Ref: As 406601-5 – Remnant roof sealant to wood beams (018/Kitchen void                          |
|           | above) – No Risk                                                                                 |
| (Item 26) | Ref: 406601-14 – Subfloor (019/WC) – Very Low Risk                                               |
| (Item 27) | Ref: As 406601-5 – Remnant roof sealant to wood beams (019/WC void above) – No Risk              |