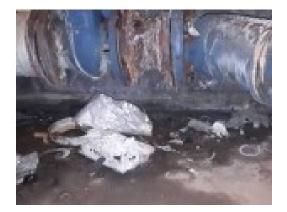

## Plan of Building and Samples Location

| (Item 1)  | Ref: 406601-1 – Sealant to internal door frame adjacent 003 (001/Entrance<br>lobby) – No Risk    |
|-----------|--------------------------------------------------------------------------------------------------|
| (Item 2)  | Ref: 406601-2 – Debris above doors leading to 003 (001/Entrance lobby void above) -Very Low Risk |
| (Item 3)  | Ref: 406601-11 – Sub floor covering (002/Trust room) – Very Low Risk                             |
| (Item 4)  | Ref: As 406601-1 – Sealant to door frame adjacent 001 (003/Lobby) – No<br>Risk                   |
| (Item 5)  | Ref: 406601-4 – Pipework flange gasket (009/Training room) – No Risk                             |
| (Item 6)  | Ref: As 406601-3 – Fixed suspended ceiling (010/Store) – Very Low Risk                           |
| (Item 7)  | Ref: 406601-12 – Floor covering (010/Store) -Very Low Risk                                       |
| (Item 8)  | Ref: As 406601-3 – Fixed suspended ceiling (011/Female WC) – Very Low                            |
| (         | Risk – removed July 2021                                                                         |
| (Item 9)  | Ref: As 406601-3 – Fixed suspended ceiling (012/Male WC) – Very Low Risk                         |
| (Item 10) | Ref: 406601-3 – Fixed suspended ceiling (013/Accessible WC) – Very Low                           |
| (         | Risk                                                                                             |
| (Item 11) | Ref: As 406601-15 – Subfloor (014/Activity room) – No Risk                                       |
| (Item 12) | Ref: 406601-6 – Remnant ceiling tiles (014/Activity room void above) – Low                       |
| <b>x</b>  | Risk                                                                                             |
| (Item 13) | Ref: 406601-7 – Debris to nails from previous fibreboard ceiling (014/Activity                   |
|           | room void above) – Low Risk                                                                      |
| (Item 14) | Ref: 406601-8 – Debris to topside of suspended ceiling tiles below                               |
|           | (014/Activity room void above) – Low Risk                                                        |
| (Item 15) | Ref: 406601-10 – Debris to bitumen on polythene sheeting (014/Activity room                      |
|           | void above) – Low Risk                                                                           |
| (Item 16) | Ref: 406601-13 – Ceiling (014a/Cupboard) – Very Low Risk                                         |
| (Item 17) | Ref: 406601-16 – Floor covering (014a/Cupboard) – Very Low Risk                                  |
| (Item 18) | Ref: As 406601-14 – Subfloor (015/Classroom) – Very Low Risk                                     |
| (Item 19) | Ref: 406601-5 – Remnant roof sealant to wood beams (015/Classroom void                           |
|           | above) -No Risk                                                                                  |
| (Item 20) | Ref: As 406601-5 – Remnant roof sealant to wood beams (015a/Classroom                            |
|           | void above) – No Risk                                                                            |
| (Item 21) | Ref: 406601-9 – Sealant to external door frame (016/Side entrance) – No                          |
|           | Risk                                                                                             |
| (Item 22) | Ref: 406601-17 – Floor beneath modern linoleum subfloor (016/side                                |
|           | entrance) - Very Low Risk                                                                        |
| (Item 23) | Ref: As 406601-17 Subfloor (017/Store) – Very Low Risk                                           |
| (Item 24) | Ref: As 406601-5 – Remnant roof sealant to wood beams (017/Store void                            |
|           | above) – No Risk                                                                                 |
| (Item 25) | Ref: As 406601-5 – Remnant roof sealant to wood beams (018/Kitchen void                          |
|           | above) – No Risk                                                                                 |
| (Item 26) | Ref: 406601-14 – Subfloor (019/WC) – Very Low Risk                                               |
| (Item 27) | Ref: As 406601-5 – Remnant roof sealant to wood beams (019/WC void above) – No Risk              |