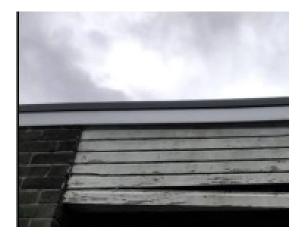

## Plan of Building and Samples Location

| (Item 1)  | Ref: 406601-1 – Sealant to internal door frame adjacent 003 (001/Entrance<br>lobby) – No Risk    |
|-----------|--------------------------------------------------------------------------------------------------|
| (Item 2)  | Ref: 406601-2 – Debris above doors leading to 003 (001/Entrance lobby void above) -Very Low Risk |
| (Item 3)  | Ref: 406601-11 – Sub floor covering (002/Trust room) – Very Low Risk                             |
| (Item 4)  | Ref: As 406601-1 – Sealant to door frame adjacent 001 (003/Lobby) – No<br>Risk                   |
| (Item 5)  | Ref: 406601-4 – Pipework flange gasket (009/Training room) – No Risk                             |
| (Item 6)  | Ref: As 406601-3 – Fixed suspended ceiling (010/Store) – Very Low Risk                           |
| (Item 7)  | Ref: 406601-12 – Floor covering (010/Store) -Very Low Risk                                       |
| (Item 8)  | Ref: As 406601-3 – Fixed suspended ceiling (011/Female WC) – Very Low                            |
| (         | Risk – removed July 2021                                                                         |
| (Item 9)  | Ref: As 406601-3 – Fixed suspended ceiling (012/Male WC) – Very Low Risk                         |
| (Item 10) | Ref: 406601-3 – Fixed suspended ceiling (013/Accessible WC) – Very Low                           |
| (         | Risk                                                                                             |
| (Item 11) | Ref: As 406601-15 – Subfloor (014/Activity room) – No Risk                                       |
| (Item 12) | Ref: 406601-6 – Remnant ceiling tiles (014/Activity room void above) – Low                       |
| <b>x</b>  | Risk                                                                                             |
| (Item 13) | Ref: 406601-7 – Debris to nails from previous fibreboard ceiling (014/Activity                   |
|           | room void above) – Low Risk                                                                      |
| (Item 14) | Ref: 406601-8 – Debris to topside of suspended ceiling tiles below                               |
|           | (014/Activity room void above) – Low Risk                                                        |
| (Item 15) | Ref: 406601-10 – Debris to bitumen on polythene sheeting (014/Activity room                      |
|           | void above) – Low Risk                                                                           |
| (Item 16) | Ref: 406601-13 – Ceiling (014a/Cupboard) – Very Low Risk                                         |
| (Item 17) | Ref: 406601-16 – Floor covering (014a/Cupboard) – Very Low Risk                                  |
| (Item 18) | Ref: As 406601-14 – Subfloor (015/Classroom) – Very Low Risk                                     |
| (Item 19) | Ref: 406601-5 – Remnant roof sealant to wood beams (015/Classroom void                           |
|           | above) -No Risk                                                                                  |
| (Item 20) | Ref: As 406601-5 – Remnant roof sealant to wood beams (015a/Classroom                            |
|           | void above) – No Risk                                                                            |
| (Item 21) | Ref: 406601-9 – Sealant to external door frame (016/Side entrance) – No                          |
|           | Risk                                                                                             |
| (Item 22) | Ref: 406601-17 – Floor beneath modern linoleum subfloor (016/side                                |
|           | entrance) - Very Low Risk                                                                        |
| (Item 23) | Ref: As 406601-17 Subfloor (017/Store) – Very Low Risk                                           |
| (Item 24) | Ref: As 406601-5 – Remnant roof sealant to wood beams (017/Store void                            |
|           | above) – No Risk                                                                                 |
| (Item 25) | Ref: As 406601-5 – Remnant roof sealant to wood beams (018/Kitchen void                          |
|           | above) – No Risk                                                                                 |
| (Item 26) | Ref: 406601-14 – Subfloor (019/WC) – Very Low Risk                                               |
| (Item 27) | Ref: As 406601-5 – Remnant roof sealant to wood beams (019/WC void above) – No Risk              |