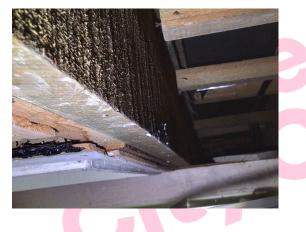

#### Photographs of Areas Sampled

This section contains photographs of all the areas where samples were taken. These photographs can be used when carrying out the periodic inspections to see if there has been any change or deterioration in its condition.

## Plan of Building and Samples Location

| (Item 1)  | Ref: 406601-1 – Sealant to internal door frame adjacent 003 (001/Entrance<br>lobby) – No Risk    |
|-----------|--------------------------------------------------------------------------------------------------|
| (Item 2)  | Ref: 406601-2 – Debris above doors leading to 003 (001/Entrance lobby void above) -Very Low Risk |
| (Item 3)  | Ref: 406601-11 – Sub floor covering (002/Trust room) – Very Low Risk                             |
| (Item 4)  | Ref: As 406601-1 – Sealant to door frame adjacent 001 (003/Lobby) – No<br>Risk                   |
| (Item 5)  | Ref: 406601-4 – Pipework flange gasket (009/Training room) – No Risk                             |
| (Item 6)  | Ref: As 406601-3 – Fixed suspended ceiling (010/Store) – Very Low Risk                           |
| (Item 7)  | Ref: 406601-12 – Floor covering (010/Store) -Very Low Risk                                       |
| (Item 8)  | Ref: As 406601-3 – Fixed suspended ceiling (011/Female WC) – Very Low                            |
| (         | Risk – removed July 2021                                                                         |
| (Item 9)  | Ref: As 406601-3 – Fixed suspended ceiling (012/Male WC) – Very Low Risk                         |
| (Item 10) | Ref: 406601-3 – Fixed suspended ceiling (013/Accessible WC) – Very Low                           |
| (         | Risk                                                                                             |
| (Item 11) | Ref: As 406601-15 – Subfloor (014/Activity room) – No Risk                                       |
| (Item 12) | Ref: 406601-6 – Remnant ceiling tiles (014/Activity room void above) – Low                       |
| <b>x</b>  | Risk                                                                                             |
| (Item 13) | Ref: 406601-7 – Debris to nails from previous fibreboard ceiling (014/Activity                   |
|           | room void above) – Low Risk                                                                      |
| (Item 14) | Ref: 406601-8 – Debris to topside of suspended ceiling tiles below                               |
|           | (014/Activity room void above) – Low Risk                                                        |
| (Item 15) | Ref: 406601-10 – Debris to bitumen on polythene sheeting (014/Activity room                      |
|           | void above) – Low Risk                                                                           |
| (Item 16) | Ref: 406601-13 – Ceiling (014a/Cupboard) – Very Low Risk                                         |
| (Item 17) | Ref: 406601-16 – Floor covering (014a/Cupboard) – Very Low Risk                                  |
| (Item 18) | Ref: As 406601-14 – Subfloor (015/Classroom) – Very Low Risk                                     |
| (Item 19) | Ref: 406601-5 – Remnant roof sealant to wood beams (015/Classroom void                           |
|           | above) -No Risk                                                                                  |
| (Item 20) | Ref: As 406601-5 – Remnant roof sealant to wood beams (015a/Classroom                            |
|           | void above) – No Risk                                                                            |
| (Item 21) | Ref: 406601-9 – Sealant to external door frame (016/Side entrance) – No                          |
|           | Risk                                                                                             |
| (Item 22) | Ref: 406601-17 – Floor beneath modern linoleum subfloor (016/side                                |
|           | entrance) - Very Low Risk                                                                        |
| (Item 23) | Ref: As 406601-17 Subfloor (017/Store) – Very Low Risk                                           |
| (Item 24) | Ref: As 406601-5 – Remnant roof sealant to wood beams (017/Store void                            |
|           | above) – No Risk                                                                                 |
| (Item 25) | Ref: As 406601-5 – Remnant roof sealant to wood beams (018/Kitchen void                          |
|           | above) – No Risk                                                                                 |
| (Item 26) | Ref: 406601-14 – Subfloor (019/WC) – Very Low Risk                                               |
| (Item 27) | Ref: As 406601-5 – Remnant roof sealant to wood beams (019/WC void above) – No Risk              |