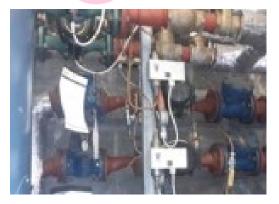

## Plan of Building and Samples Location

| (Item 1)  | Ref: 406601-1 – Sealant to internal door frame adjacent 003 (001/Entrance<br>lobby) – No Risk    |
|-----------|--------------------------------------------------------------------------------------------------|
| (Item 2)  | Ref: 406601-2 – Debris above doors leading to 003 (001/Entrance lobby void above) -Very Low Risk |
| (Item 3)  | Ref: 406601-11 – Sub floor covering (002/Trust room) – Very Low Risk                             |
| (Item 4)  | Ref: As 406601-1 – Sealant to door frame adjacent 001 (003/Lobby) – No<br>Risk                   |
| (Item 5)  | Ref: 406601-4 – Pipework flange gasket (009/Training room) – No Risk                             |
| (Item 6)  | Ref: As 406601-3 – Fixed suspended ceiling (010/Store) – Very Low Risk                           |
| (Item 7)  | Ref: 406601-12 – Floor covering (010/Store) -Very Low Risk                                       |
| (Item 8)  | Ref: As 406601-3 – Fixed suspended ceiling (011/Female WC) – Very Low                            |
| (         | Risk – removed July 2021                                                                         |
| (Item 9)  | Ref: As 406601-3 – Fixed suspended ceiling (012/Male WC) – Very Low Risk                         |
| (Item 10) | Ref: 406601-3 – Fixed suspended ceiling (013/Accessible WC) – Very Low                           |
| (         | Risk                                                                                             |
| (Item 11) | Ref: As 406601-15 – Subfloor (014/Activity room) – No Risk                                       |
| (Item 12) | Ref: 406601-6 – Remnant ceiling tiles (014/Activity room void above) – Low                       |
| <b>x</b>  | Risk                                                                                             |
| (Item 13) | Ref: 406601-7 – Debris to nails from previous fibreboard ceiling (014/Activity                   |
|           | room void above) – Low Risk                                                                      |
| (Item 14) | Ref: 406601-8 – Debris to topside of suspended ceiling tiles below                               |
|           | (014/Activity room void above) – Low Risk                                                        |
| (Item 15) | Ref: 406601-10 – Debris to bitumen on polythene sheeting (014/Activity room                      |
|           | void above) – Low Risk                                                                           |
| (Item 16) | Ref: 406601-13 – Ceiling (014a/Cupboard) – Very Low Risk                                         |
| (Item 17) | Ref: 406601-16 – Floor covering (014a/Cupboard) – Very Low Risk                                  |
| (Item 18) | Ref: As 406601-14 – Subfloor (015/Classroom) – Very Low Risk                                     |
| (Item 19) | Ref: 406601-5 – Remnant roof sealant to wood beams (015/Classroom void                           |
|           | above) -No Risk                                                                                  |
| (Item 20) | Ref: As 406601-5 – Remnant roof sealant to wood beams (015a/Classroom                            |
|           | void above) – No Risk                                                                            |
| (Item 21) | Ref: 406601-9 – Sealant to external door frame (016/Side entrance) – No                          |
|           | Risk                                                                                             |
| (Item 22) | Ref: 406601-17 – Floor beneath modern linoleum subfloor (016/side                                |
|           | entrance) - Very Low Risk                                                                        |
| (Item 23) | Ref: As 406601-17 Subfloor (017/Store) – Very Low Risk                                           |
| (Item 24) | Ref: As 406601-5 – Remnant roof sealant to wood beams (017/Store void                            |
|           | above) – No Risk                                                                                 |
| (Item 25) | Ref: As 406601-5 – Remnant roof sealant to wood beams (018/Kitchen void                          |
|           | above) – No Risk                                                                                 |
| (Item 26) | Ref: 406601-14 – Subfloor (019/WC) – Very Low Risk                                               |
| (Item 27) | Ref: As 406601-5 – Remnant roof sealant to wood beams (019/WC void above) – No Risk              |