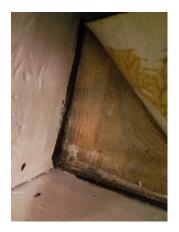

#### Photographs of Areas Sampled

This section contains photographs of all the areas where samples were taken. These photographs can be used when carrying out the periodic inspections to see if there has been any change or deterioration in its condition.

## Plan of Building and Samples Location

| (Item 1)  | Ref: 406601-1 – Sealant to internal door frame adjacent 003 (001/Entrance<br>lobby) – No Risk    |
|-----------|--------------------------------------------------------------------------------------------------|
| (Item 2)  | Ref: 406601-2 – Debris above doors leading to 003 (001/Entrance lobby void above) -Very Low Risk |
| (Item 3)  | Ref: 406601-11 – Sub floor covering (002/Trust room) – Very Low Risk                             |
| (Item 4)  | Ref: As 406601-1 – Sealant to door frame adjacent 001 (003/Lobby) – No<br>Risk                   |
| (Item 5)  | Ref: 406601-4 – Pipework flange gasket (009/Training room) – No Risk                             |
| (Item 6)  | Ref: As 406601-3 – Fixed suspended ceiling (010/Store) – Very Low Risk                           |
| (Item 7)  | Ref: 406601-12 – Floor covering (010/Store) -Very Low Risk                                       |
| (Item 8)  | Ref: As 406601-3 – Fixed suspended ceiling (011/Female WC) – Very Low                            |
| (         | Risk – removed July 2021                                                                         |
| (Item 9)  | Ref: As 406601-3 – Fixed suspended ceiling (012/Male WC) – Very Low Risk                         |
| (Item 10) | Ref: 406601-3 – Fixed suspended ceiling (013/Accessible WC) – Very Low                           |
| (         | Risk                                                                                             |
| (Item 11) | Ref: As 406601-15 – Subfloor (014/Activity room) – No Risk                                       |
| (Item 12) | Ref: 406601-6 – Remnant ceiling tiles (014/Activity room void above) – Low                       |
| <b>x</b>  | Risk                                                                                             |
| (Item 13) | Ref: 406601-7 – Debris to nails from previous fibreboard ceiling (014/Activity                   |
|           | room void above) – Low Risk                                                                      |
| (Item 14) | Ref: 406601-8 – Debris to topside of suspended ceiling tiles below                               |
|           | (014/Activity room void above) – Low Risk                                                        |
| (Item 15) | Ref: 406601-10 – Debris to bitumen on polythene sheeting (014/Activity room                      |
|           | void above) – Low Risk                                                                           |
| (Item 16) | Ref: 406601-13 – Ceiling (014a/Cupboard) – Very Low Risk                                         |
| (Item 17) | Ref: 406601-16 – Floor covering (014a/Cupboard) – Very Low Risk                                  |
| (Item 18) | Ref: As 406601-14 – Subfloor (015/Classroom) – Very Low Risk                                     |
| (Item 19) | Ref: 406601-5 – Remnant roof sealant to wood beams (015/Classroom void                           |
|           | above) -No Risk                                                                                  |
| (Item 20) | Ref: As 406601-5 – Remnant roof sealant to wood beams (015a/Classroom                            |
|           | void above) – No Risk                                                                            |
| (Item 21) | Ref: 406601-9 – Sealant to external door frame (016/Side entrance) – No                          |
|           | Risk                                                                                             |
| (Item 22) | Ref: 406601-17 – Floor beneath modern linoleum subfloor (016/side                                |
|           | entrance) - Very Low Risk                                                                        |
| (Item 23) | Ref: As 406601-17 Subfloor (017/Store) – Very Low Risk                                           |
| (Item 24) | Ref: As 406601-5 – Remnant roof sealant to wood beams (017/Store void                            |
|           | above) – No Risk                                                                                 |
| (Item 25) | Ref: As 406601-5 – Remnant roof sealant to wood beams (018/Kitchen void                          |
|           | above) – No Risk                                                                                 |
| (Item 26) | Ref: 406601-14 – Subfloor (019/WC) – Very Low Risk                                               |
| (Item 27) | Ref: As 406601-5 – Remnant roof sealant to wood beams (019/WC void above) – No Risk              |