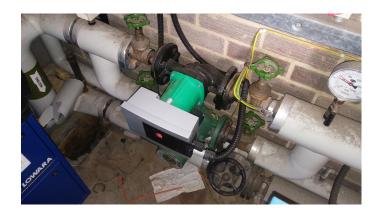

#### Photographs of Areas Sampled

This section contains photographs of all the areas where samples were taken. These photographs can be used when carrying out the periodic inspections to see if there has been any change or deterioration in its condition.

## Plan of Building and Samples Location

| (Item 1)  | Ref: 406601-1 – Sealant to internal door frame adjacent 003 (001/Entrance<br>lobby) – No Risk    |
|-----------|--------------------------------------------------------------------------------------------------|
| (Item 2)  | Ref: 406601-2 – Debris above doors leading to 003 (001/Entrance lobby void above) -Very Low Risk |
| (Item 3)  | Ref: 406601-11 – Sub floor covering (002/Trust room) – Very Low Risk                             |
| (Item 4)  | Ref: As 406601-1 – Sealant to door frame adjacent 001 (003/Lobby) – No<br>Risk                   |
| (Item 5)  | Ref: 406601-4 – Pipework flange gasket (009/Training room) – No Risk                             |
| (Item 6)  | Ref: As 406601-3 – Fixed suspended ceiling (010/Store) – Very Low Risk                           |
| (Item 7)  | Ref: 406601-12 – Floor covering (010/Store) -Very Low Risk                                       |
| (Item 8)  | Ref: As 406601-3 – Fixed suspended ceiling (011/Female WC) – Very Low                            |
| (         | Risk – removed July 2021                                                                         |
| (Item 9)  | Ref: As 406601-3 – Fixed suspended ceiling (012/Male WC) – Very Low Risk                         |
| (Item 10) | Ref: 406601-3 – Fixed suspended ceiling (013/Accessible WC) – Very Low                           |
| (         | Risk                                                                                             |
| (Item 11) | Ref: As 406601-15 – Subfloor (014/Activity room) – No Risk                                       |
| (Item 12) | Ref: 406601-6 – Remnant ceiling tiles (014/Activity room void above) – Low                       |
| <b>x</b>  | Risk                                                                                             |
| (Item 13) | Ref: 406601-7 – Debris to nails from previous fibreboard ceiling (014/Activity                   |
|           | room void above) – Low Risk                                                                      |
| (Item 14) | Ref: 406601-8 – Debris to topside of suspended ceiling tiles below                               |
|           | (014/Activity room void above) – Low Risk                                                        |
| (Item 15) | Ref: 406601-10 – Debris to bitumen on polythene sheeting (014/Activity room                      |
|           | void above) – Low Risk                                                                           |
| (Item 16) | Ref: 406601-13 – Ceiling (014a/Cupboard) – Very Low Risk                                         |
| (Item 17) | Ref: 406601-16 – Floor covering (014a/Cupboard) – Very Low Risk                                  |
| (Item 18) | Ref: As 406601-14 – Subfloor (015/Classroom) – Very Low Risk                                     |
| (Item 19) | Ref: 406601-5 – Remnant roof sealant to wood beams (015/Classroom void                           |
|           | above) -No Risk                                                                                  |
| (Item 20) | Ref: As 406601-5 – Remnant roof sealant to wood beams (015a/Classroom                            |
|           | void above) – No Risk                                                                            |
| (Item 21) | Ref: 406601-9 – Sealant to external door frame (016/Side entrance) – No                          |
|           | Risk                                                                                             |
| (Item 22) | Ref: 406601-17 – Floor beneath modern linoleum subfloor (016/side                                |
|           | entrance) - Very Low Risk                                                                        |
| (Item 23) | Ref: As 406601-17 Subfloor (017/Store) – Very Low Risk                                           |
| (Item 24) | Ref: As 406601-5 – Remnant roof sealant to wood beams (017/Store void                            |
|           | above) – No Risk                                                                                 |
| (Item 25) | Ref: As 406601-5 – Remnant roof sealant to wood beams (018/Kitchen void                          |
|           | above) – No Risk                                                                                 |
| (Item 26) | Ref: 406601-14 – Subfloor (019/WC) – Very Low Risk                                               |
| (Item 27) | Ref: As 406601-5 – Remnant roof sealant to wood beams (019/WC void above) – No Risk              |