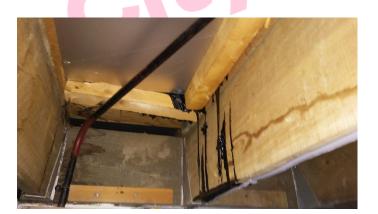

#### Photographs of Areas Sampled

This section contains photographs of all the areas where samples were taken. These photographs can be used when carrying out the periodic inspections to see if there has been any change or deterioration in its condition.

## Plan of Building and Samples Location

| (Item 1)  | Ref: 406601-1 – Sealant to internal door frame adjacent 003 (001/Entrance<br>lobby) – No Risk    |
|-----------|--------------------------------------------------------------------------------------------------|
| (Item 2)  | Ref: 406601-2 – Debris above doors leading to 003 (001/Entrance lobby void above) -Very Low Risk |
| (Item 3)  | Ref: 406601-11 – Sub floor covering (002/Trust room) – Very Low Risk                             |
| (Item 4)  | Ref: As 406601-1 – Sealant to door frame adjacent 001 (003/Lobby) – No<br>Risk                   |
| (Item 5)  | Ref: 406601-4 – Pipework flange gasket (009/Training room) – No Risk                             |
| (Item 6)  | Ref: As 406601-3 – Fixed suspended ceiling (010/Store) – Very Low Risk                           |
| (Item 7)  | Ref: 406601-12 – Floor covering (010/Store) -Very Low Risk                                       |
| (Item 8)  | Ref: As 406601-3 – Fixed suspended ceiling (011/Female WC) – Very Low                            |
| (         | Risk – removed July 2021                                                                         |
| (Item 9)  | Ref: As 406601-3 – Fixed suspended ceiling (012/Male WC) – Very Low Risk                         |
| (Item 10) | Ref: 406601-3 – Fixed suspended ceiling (013/Accessible WC) – Very Low                           |
| (         | Risk                                                                                             |
| (Item 11) | Ref: As 406601-15 – Subfloor (014/Activity room) – No Risk                                       |
| (Item 12) | Ref: 406601-6 – Remnant ceiling tiles (014/Activity room void above) – Low                       |
| <b>x</b>  | Risk                                                                                             |
| (Item 13) | Ref: 406601-7 – Debris to nails from previous fibreboard ceiling (014/Activity                   |
|           | room void above) – Low Risk                                                                      |
| (Item 14) | Ref: 406601-8 – Debris to topside of suspended ceiling tiles below                               |
|           | (014/Activity room void above) – Low Risk                                                        |
| (Item 15) | Ref: 406601-10 – Debris to bitumen on polythene sheeting (014/Activity room                      |
|           | void above) – Low Risk                                                                           |
| (Item 16) | Ref: 406601-13 – Ceiling (014a/Cupboard) – Very Low Risk                                         |
| (Item 17) | Ref: 406601-16 – Floor covering (014a/Cupboard) – Very Low Risk                                  |
| (Item 18) | Ref: As 406601-14 – Subfloor (015/Classroom) – Very Low Risk                                     |
| (Item 19) | Ref: 406601-5 – Remnant roof sealant to wood beams (015/Classroom void                           |
|           | above) -No Risk                                                                                  |
| (Item 20) | Ref: As 406601-5 – Remnant roof sealant to wood beams (015a/Classroom                            |
|           | void above) – No Risk                                                                            |
| (Item 21) | Ref: 406601-9 – Sealant to external door frame (016/Side entrance) – No                          |
|           | Risk                                                                                             |
| (Item 22) | Ref: 406601-17 – Floor beneath modern linoleum subfloor (016/side                                |
|           | entrance) - Very Low Risk                                                                        |
| (Item 23) | Ref: As 406601-17 Subfloor (017/Store) – Very Low Risk                                           |
| (Item 24) | Ref: As 406601-5 – Remnant roof sealant to wood beams (017/Store void                            |
|           | above) – No Risk                                                                                 |
| (Item 25) | Ref: As 406601-5 – Remnant roof sealant to wood beams (018/Kitchen void                          |
|           | above) – No Risk                                                                                 |
| (Item 26) | Ref: 406601-14 – Subfloor (019/WC) – Very Low Risk                                               |
| (Item 27) | Ref: As 406601-5 – Remnant roof sealant to wood beams (019/WC void above) – No Risk              |