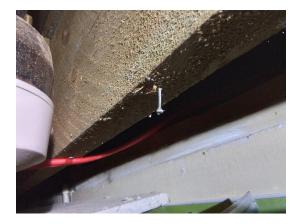

#### Photographs of Areas Sampled

This section contains photographs of all the areas where samples were taken. These photographs can be used when carrying out the periodic inspections to see if there has been any change or deterioration in its condition.

## Plan of Building and Samples Location

| (Item 1)  | Ref: 406601-1 – Sealant to internal door frame adjacent 003 (001/Entrance<br>lobby) – No Risk    |
|-----------|--------------------------------------------------------------------------------------------------|
| (Item 2)  | Ref: 406601-2 – Debris above doors leading to 003 (001/Entrance lobby void above) -Very Low Risk |
| (Item 3)  | Ref: 406601-11 – Sub floor covering (002/Trust room) – Very Low Risk                             |
| (Item 4)  | Ref: As 406601-1 – Sealant to door frame adjacent 001 (003/Lobby) – No<br>Risk                   |
| (Item 5)  | Ref: 406601-4 – Pipework flange gasket (009/Training room) – No Risk                             |
| (Item 6)  | Ref: As 406601-3 – Fixed suspended ceiling (010/Store) – Very Low Risk                           |
| (Item 7)  | Ref: 406601-12 – Floor covering (010/Store) -Very Low Risk                                       |
| (Item 8)  | Ref: As 406601-3 – Fixed suspended ceiling (011/Female WC) – Very Low                            |
| (         | Risk – removed July 2021                                                                         |
| (Item 9)  | Ref: As 406601-3 – Fixed suspended ceiling (012/Male WC) – Very Low Risk                         |
| (Item 10) | Ref: 406601-3 – Fixed suspended ceiling (013/Accessible WC) – Very Low                           |
| (         | Risk                                                                                             |
| (Item 11) | Ref: As 406601-15 – Subfloor (014/Activity room) – No Risk                                       |
| (Item 12) | Ref: 406601-6 – Remnant ceiling tiles (014/Activity room void above) – Low                       |
| <b>x</b>  | Risk                                                                                             |
| (Item 13) | Ref: 406601-7 – Debris to nails from previous fibreboard ceiling (014/Activity                   |
|           | room void above) – Low Risk                                                                      |
| (Item 14) | Ref: 406601-8 – Debris to topside of suspended ceiling tiles below                               |
|           | (014/Activity room void above) – Low Risk                                                        |
| (Item 15) | Ref: 406601-10 – Debris to bitumen on polythene sheeting (014/Activity room                      |
|           | void above) – Low Risk                                                                           |
| (Item 16) | Ref: 406601-13 – Ceiling (014a/Cupboard) – Very Low Risk                                         |
| (Item 17) | Ref: 406601-16 – Floor covering (014a/Cupboard) – Very Low Risk                                  |
| (Item 18) | Ref: As 406601-14 – Subfloor (015/Classroom) – Very Low Risk                                     |
| (Item 19) | Ref: 406601-5 – Remnant roof sealant to wood beams (015/Classroom void                           |
|           | above) -No Risk                                                                                  |
| (Item 20) | Ref: As 406601-5 – Remnant roof sealant to wood beams (015a/Classroom                            |
|           | void above) – No Risk                                                                            |
| (Item 21) | Ref: 406601-9 – Sealant to external door frame (016/Side entrance) – No                          |
|           | Risk                                                                                             |
| (Item 22) | Ref: 406601-17 – Floor beneath modern linoleum subfloor (016/side                                |
|           | entrance) - Very Low Risk                                                                        |
| (Item 23) | Ref: As 406601-17 Subfloor (017/Store) – Very Low Risk                                           |
| (Item 24) | Ref: As 406601-5 – Remnant roof sealant to wood beams (017/Store void                            |
|           | above) – No Risk                                                                                 |
| (Item 25) | Ref: As 406601-5 – Remnant roof sealant to wood beams (018/Kitchen void                          |
|           | above) – No Risk                                                                                 |
| (Item 26) | Ref: 406601-14 – Subfloor (019/WC) – Very Low Risk                                               |
| (Item 27) | Ref: As 406601-5 – Remnant roof sealant to wood beams (019/WC void above) – No Risk              |