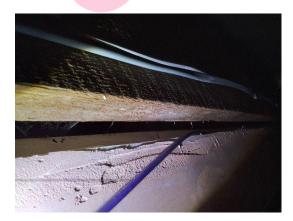

#### Photographs of Areas Sampled

This section contains photographs of all the areas where samples were taken. These photographs can be used when carrying out the periodic inspections to see if there has been any change or deterioration in its condition.

## Plan of Building and Samples Location

| (Item 1)  | Ref: 406601-1 – Sealant to internal door frame adjacent 003 (001/Entrance<br>lobby) – No Risk    |
|-----------|--------------------------------------------------------------------------------------------------|
| (Item 2)  | Ref: 406601-2 – Debris above doors leading to 003 (001/Entrance lobby void above) -Very Low Risk |
| (Item 3)  | Ref: 406601-11 – Sub floor covering (002/Trust room) – Very Low Risk                             |
| (Item 4)  | Ref: As 406601-1 – Sealant to door frame adjacent 001 (003/Lobby) – No<br>Risk                   |
| (Item 5)  | Ref: 406601-4 – Pipework flange gasket (009/Training room) – No Risk                             |
| (Item 6)  | Ref: As 406601-3 – Fixed suspended ceiling (010/Store) – Very Low Risk                           |
| (Item 7)  | Ref: 406601-12 – Floor covering (010/Store) -Very Low Risk                                       |
| (Item 8)  | Ref: As 406601-3 – Fixed suspended ceiling (011/Female WC) – Very Low                            |
| (         | Risk – removed July 2021                                                                         |
| (Item 9)  | Ref: As 406601-3 – Fixed suspended ceiling (012/Male WC) – Very Low Risk                         |
| (Item 10) | Ref: 406601-3 – Fixed suspended ceiling (013/Accessible WC) – Very Low                           |
| (         | Risk                                                                                             |
| (Item 11) | Ref: As 406601-15 – Subfloor (014/Activity room) – No Risk                                       |
| (Item 12) | Ref: 406601-6 – Remnant ceiling tiles (014/Activity room void above) – Low                       |
| <b>x</b>  | Risk                                                                                             |
| (Item 13) | Ref: 406601-7 – Debris to nails from previous fibreboard ceiling (014/Activity                   |
|           | room void above) – Low Risk                                                                      |
| (Item 14) | Ref: 406601-8 – Debris to topside of suspended ceiling tiles below                               |
|           | (014/Activity room void above) – Low Risk                                                        |
| (Item 15) | Ref: 406601-10 – Debris to bitumen on polythene sheeting (014/Activity room                      |
|           | void above) – Low Risk                                                                           |
| (Item 16) | Ref: 406601-13 – Ceiling (014a/Cupboard) – Very Low Risk                                         |
| (Item 17) | Ref: 406601-16 – Floor covering (014a/Cupboard) – Very Low Risk                                  |
| (Item 18) | Ref: As 406601-14 – Subfloor (015/Classroom) – Very Low Risk                                     |
| (Item 19) | Ref: 406601-5 – Remnant roof sealant to wood beams (015/Classroom void                           |
|           | above) -No Risk                                                                                  |
| (Item 20) | Ref: As 406601-5 – Remnant roof sealant to wood beams (015a/Classroom                            |
|           | void above) – No Risk                                                                            |
| (Item 21) | Ref: 406601-9 – Sealant to external door frame (016/Side entrance) – No                          |
|           | Risk                                                                                             |
| (Item 22) | Ref: 406601-17 – Floor beneath modern linoleum subfloor (016/side                                |
|           | entrance) - Very Low Risk                                                                        |
| (Item 23) | Ref: As 406601-17 Subfloor (017/Store) – Very Low Risk                                           |
| (Item 24) | Ref: As 406601-5 – Remnant roof sealant to wood beams (017/Store void                            |
|           | above) – No Risk                                                                                 |
| (Item 25) | Ref: As 406601-5 – Remnant roof sealant to wood beams (018/Kitchen void                          |
|           | above) – No Risk                                                                                 |
| (Item 26) | Ref: 406601-14 – Subfloor (019/WC) – Very Low Risk                                               |
| (Item 27) | Ref: As 406601-5 – Remnant roof sealant to wood beams (019/WC void above) – No Risk              |