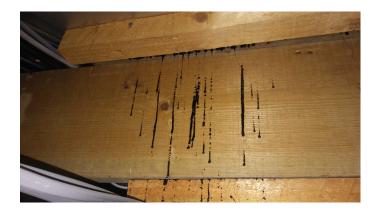

#### Photographs of Areas Sampled

This section contains photographs of all the areas where samples were taken. These photographs can be used when carrying out the periodic inspections to see if there has been any change or deterioration in its condition.

## Plan of Building and Samples Location

| (Item 1)  | Ref: 406601-1 – Sealant to internal door frame adjacent 003 (001/Entrance<br>lobby) – No Risk    |
|-----------|--------------------------------------------------------------------------------------------------|
| (Item 2)  | Ref: 406601-2 – Debris above doors leading to 003 (001/Entrance lobby void above) -Very Low Risk |
| (Item 3)  | Ref: 406601-11 – Sub floor covering (002/Trust room) – Very Low Risk                             |
| (Item 4)  | Ref: As 406601-1 – Sealant to door frame adjacent 001 (003/Lobby) – No<br>Risk                   |
| (Item 5)  | Ref: 406601-4 – Pipework flange gasket (009/Training room) – No Risk                             |
| (Item 6)  | Ref: As 406601-3 – Fixed suspended ceiling (010/Store) – Very Low Risk                           |
| (Item 7)  | Ref: 406601-12 – Floor covering (010/Store) -Very Low Risk                                       |
| (Item 8)  | Ref: As 406601-3 – Fixed suspended ceiling (011/Female WC) – Very Low                            |
| (         | Risk – removed July 2021                                                                         |
| (Item 9)  | Ref: As 406601-3 – Fixed suspended ceiling (012/Male WC) – Very Low Risk                         |
| (Item 10) | Ref: 406601-3 – Fixed suspended ceiling (013/Accessible WC) – Very Low                           |
| (         | Risk                                                                                             |
| (Item 11) | Ref: As 406601-15 – Subfloor (014/Activity room) – No Risk                                       |
| (Item 12) | Ref: 406601-6 – Remnant ceiling tiles (014/Activity room void above) – Low                       |
| <b>x</b>  | Risk                                                                                             |
| (Item 13) | Ref: 406601-7 – Debris to nails from previous fibreboard ceiling (014/Activity                   |
|           | room void above) – Low Risk                                                                      |
| (Item 14) | Ref: 406601-8 – Debris to topside of suspended ceiling tiles below                               |
|           | (014/Activity room void above) – Low Risk                                                        |
| (Item 15) | Ref: 406601-10 – Debris to bitumen on polythene sheeting (014/Activity room                      |
|           | void above) – Low Risk                                                                           |
| (Item 16) | Ref: 406601-13 – Ceiling (014a/Cupboard) – Very Low Risk                                         |
| (Item 17) | Ref: 406601-16 – Floor covering (014a/Cupboard) – Very Low Risk                                  |
| (Item 18) | Ref: As 406601-14 – Subfloor (015/Classroom) – Very Low Risk                                     |
| (Item 19) | Ref: 406601-5 – Remnant roof sealant to wood beams (015/Classroom void                           |
|           | above) -No Risk                                                                                  |
| (Item 20) | Ref: As 406601-5 – Remnant roof sealant to wood beams (015a/Classroom                            |
|           | void above) – No Risk                                                                            |
| (Item 21) | Ref: 406601-9 – Sealant to external door frame (016/Side entrance) – No                          |
|           | Risk                                                                                             |
| (Item 22) | Ref: 406601-17 – Floor beneath modern linoleum subfloor (016/side                                |
|           | entrance) - Very Low Risk                                                                        |
| (Item 23) | Ref: As 406601-17 Subfloor (017/Store) – Very Low Risk                                           |
| (Item 24) | Ref: As 406601-5 – Remnant roof sealant to wood beams (017/Store void                            |
|           | above) – No Risk                                                                                 |
| (Item 25) | Ref: As 406601-5 – Remnant roof sealant to wood beams (018/Kitchen void                          |
|           | above) – No Risk                                                                                 |
| (Item 26) | Ref: 406601-14 – Subfloor (019/WC) – Very Low Risk                                               |
| (Item 27) | Ref: As 406601-5 – Remnant roof sealant to wood beams (019/WC void above) – No Risk              |