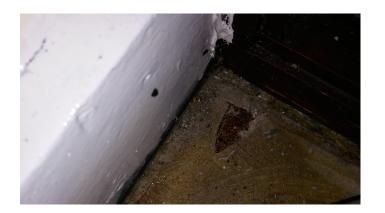

#### Photographs of Areas Sampled

This section contains photographs of all the areas where samples were taken. These photographs can be used when carrying out the periodic inspections to see if there has been any change or deterioration in its condition.