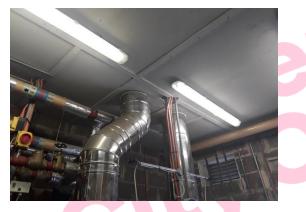

#### Photographs of Areas Sampled

This section contains photographs of all the areas where samples were taken. These photographs can be used when carrying out the periodic inspections to see if there has been any change or deterioration in its condition.

## Plan of Building and Samples Location

| (Item 1)  | Ref: 406601-1 – Sealant to internal door frame adjacent 003 (001/Entrance<br>lobby) – No Risk    |
|-----------|--------------------------------------------------------------------------------------------------|
| (Item 2)  | Ref: 406601-2 – Debris above doors leading to 003 (001/Entrance lobby void above) -Very Low Risk |
| (Item 3)  | Ref: 406601-11 – Sub floor covering (002/Trust room) – Very Low Risk                             |
| (Item 4)  | Ref: As 406601-1 – Sealant to door frame adjacent 001 (003/Lobby) – No<br>Risk                   |
| (Item 5)  | Ref: 406601-4 – Pipework flange gasket (009/Training room) – No Risk                             |
| (Item 6)  | Ref: As 406601-3 – Fixed suspended ceiling (010/Store) – Very Low Risk                           |
| (Item 7)  | Ref: 406601-12 – Floor covering (010/Store) -Very Low Risk                                       |
| (Item 8)  | Ref: As 406601-3 – Fixed suspended ceiling (011/Female WC) – Very Low                            |
| (         | Risk – removed July 2021                                                                         |
| (Item 9)  | Ref: As 406601-3 – Fixed suspended ceiling (012/Male WC) – Very Low Risk                         |
| (Item 10) | Ref: 406601-3 – Fixed suspended ceiling (013/Accessible WC) – Very Low                           |
| (         | Risk                                                                                             |
| (Item 11) | Ref: As 406601-15 – Subfloor (014/Activity room) – No Risk                                       |
| (Item 12) | Ref: 406601-6 – Remnant ceiling tiles (014/Activity room void above) – Low                       |
| <b>x</b>  | Risk                                                                                             |
| (Item 13) | Ref: 406601-7 – Debris to nails from previous fibreboard ceiling (014/Activity                   |
|           | room void above) – Low Risk                                                                      |
| (Item 14) | Ref: 406601-8 – Debris to topside of suspended ceiling tiles below                               |
|           | (014/Activity room void above) – Low Risk                                                        |
| (Item 15) | Ref: 406601-10 – Debris to bitumen on polythene sheeting (014/Activity room                      |
|           | void above) – Low Risk                                                                           |
| (Item 16) | Ref: 406601-13 – Ceiling (014a/Cupboard) – Very Low Risk                                         |
| (Item 17) | Ref: 406601-16 – Floor covering (014a/Cupboard) – Very Low Risk                                  |
| (Item 18) | Ref: As 406601-14 – Subfloor (015/Classroom) – Very Low Risk                                     |
| (Item 19) | Ref: 406601-5 – Remnant roof sealant to wood beams (015/Classroom void                           |
|           | above) -No Risk                                                                                  |
| (Item 20) | Ref: As 406601-5 – Remnant roof sealant to wood beams (015a/Classroom                            |
|           | void above) – No Risk                                                                            |
| (Item 21) | Ref: 406601-9 – Sealant to external door frame (016/Side entrance) – No                          |
|           | Risk                                                                                             |
| (Item 22) | Ref: 406601-17 – Floor beneath modern linoleum subfloor (016/side                                |
|           | entrance) - Very Low Risk                                                                        |
| (Item 23) | Ref: As 406601-17 Subfloor (017/Store) – Very Low Risk                                           |
| (Item 24) | Ref: As 406601-5 – Remnant roof sealant to wood beams (017/Store void                            |
|           | above) – No Risk                                                                                 |
| (Item 25) | Ref: As 406601-5 – Remnant roof sealant to wood beams (018/Kitchen void                          |
|           | above) – No Risk                                                                                 |
| (Item 26) | Ref: 406601-14 – Subfloor (019/WC) – Very Low Risk                                               |
| (Item 27) | Ref: As 406601-5 – Remnant roof sealant to wood beams (019/WC void above) – No Risk              |