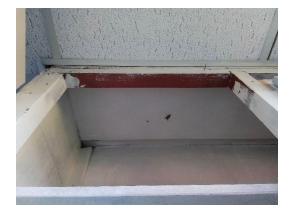

#### Photographs of Areas Sampled

This section contains photographs of all the areas where samples were taken. These photographs can be used when carrying out the periodic inspections to see if there has been any change or deterioration in its condition.