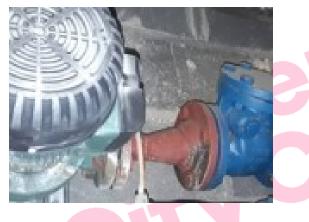

## Plan of Building and Samples Location

| (Item 1)  | Ref: 406601-1 – Sealant to internal door frame adjacent 003 (001/Entrance<br>lobby) – No Risk    |
|-----------|--------------------------------------------------------------------------------------------------|
| (Item 2)  | Ref: 406601-2 – Debris above doors leading to 003 (001/Entrance lobby void above) -Very Low Risk |
| (Item 3)  | Ref: 406601-11 – Sub floor covering (002/Trust room) – Very Low Risk                             |
| (Item 4)  | Ref: As 406601-1 – Sealant to door frame adjacent 001 (003/Lobby) – No<br>Risk                   |
| (Item 5)  | Ref: 406601-4 – Pipework flange gasket (009/Training room) – No Risk                             |
| (Item 6)  | Ref: As 406601-3 – Fixed suspended ceiling (010/Store) – Very Low Risk                           |
| (Item 7)  | Ref: 406601-12 – Floor covering (010/Store) -Very Low Risk                                       |
| (Item 8)  | Ref: As 406601-3 – Fixed suspended ceiling (011/Female WC) – Very Low                            |
| (         | Risk – removed July 2021                                                                         |
| (Item 9)  | Ref: As 406601-3 – Fixed suspended ceiling (012/Male WC) – Very Low Risk                         |
| (Item 10) | Ref: 406601-3 – Fixed suspended ceiling (013/Accessible WC) – Very Low                           |
| (         | Risk                                                                                             |
| (Item 11) | Ref: As 406601-15 – Subfloor (014/Activity room) – No Risk                                       |
| (Item 12) | Ref: 406601-6 – Remnant ceiling tiles (014/Activity room void above) – Low                       |
| <b>x</b>  | Risk                                                                                             |
| (Item 13) | Ref: 406601-7 – Debris to nails from previous fibreboard ceiling (014/Activity                   |
|           | room void above) – Low Risk                                                                      |
| (Item 14) | Ref: 406601-8 – Debris to topside of suspended ceiling tiles below                               |
|           | (014/Activity room void above) – Low Risk                                                        |
| (Item 15) | Ref: 406601-10 – Debris to bitumen on polythene sheeting (014/Activity room                      |
|           | void above) – Low Risk                                                                           |
| (Item 16) | Ref: 406601-13 – Ceiling (014a/Cupboard) – Very Low Risk                                         |
| (Item 17) | Ref: 406601-16 – Floor covering (014a/Cupboard) – Very Low Risk                                  |
| (Item 18) | Ref: As 406601-14 – Subfloor (015/Classroom) – Very Low Risk                                     |
| (Item 19) | Ref: 406601-5 – Remnant roof sealant to wood beams (015/Classroom void                           |
|           | above) -No Risk                                                                                  |
| (Item 20) | Ref: As 406601-5 – Remnant roof sealant to wood beams (015a/Classroom                            |
|           | void above) – No Risk                                                                            |
| (Item 21) | Ref: 406601-9 – Sealant to external door frame (016/Side entrance) – No                          |
|           | Risk                                                                                             |
| (Item 22) | Ref: 406601-17 – Floor beneath modern linoleum subfloor (016/side                                |
|           | entrance) - Very Low Risk                                                                        |
| (Item 23) | Ref: As 406601-17 Subfloor (017/Store) – Very Low Risk                                           |
| (Item 24) | Ref: As 406601-5 – Remnant roof sealant to wood beams (017/Store void                            |
|           | above) – No Risk                                                                                 |
| (Item 25) | Ref: As 406601-5 – Remnant roof sealant to wood beams (018/Kitchen void                          |
|           | above) – No Risk                                                                                 |
| (Item 26) | Ref: 406601-14 – Subfloor (019/WC) – Very Low Risk                                               |
| (Item 27) | Ref: As 406601-5 – Remnant roof sealant to wood beams (019/WC void above) – No Risk              |