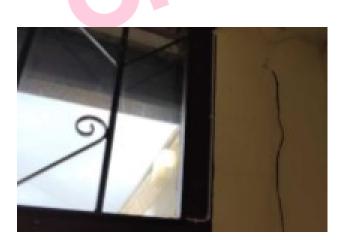

#### Photographs of Areas Sampled

This section contains photographs of all the areas where samples were taken. These photographs can be used when carrying out the periodic inspections to see if there has been any change or deterioration in its condition.

## Plan of Building and Samples Location

| (Item 1)  | Ref: 406601-1 – Sealant to internal door frame adjacent 003 (001/Entrance<br>lobby) – No Risk    |
|-----------|--------------------------------------------------------------------------------------------------|
| (Item 2)  | Ref: 406601-2 – Debris above doors leading to 003 (001/Entrance lobby void above) -Very Low Risk |
| (Item 3)  | Ref: 406601-11 – Sub floor covering (002/Trust room) – Very Low Risk                             |
| (Item 4)  | Ref: As 406601-1 – Sealant to door frame adjacent 001 (003/Lobby) – No<br>Risk                   |
| (Item 5)  | Ref: 406601-4 – Pipework flange gasket (009/Training room) – No Risk                             |
| (Item 6)  | Ref: As 406601-3 – Fixed suspended ceiling (010/Store) – Very Low Risk                           |
| (Item 7)  | Ref: 406601-12 – Floor covering (010/Store) -Very Low Risk                                       |
| (Item 8)  | Ref: As 406601-3 – Fixed suspended ceiling (011/Female WC) – Very Low                            |
| (         | Risk – removed July 2021                                                                         |
| (Item 9)  | Ref: As 406601-3 – Fixed suspended ceiling (012/Male WC) – Very Low Risk                         |
| (Item 10) | Ref: 406601-3 – Fixed suspended ceiling (013/Accessible WC) – Very Low                           |
| (         | Risk                                                                                             |
| (Item 11) | Ref: As 406601-15 – Subfloor (014/Activity room) – No Risk                                       |
| (Item 12) | Ref: 406601-6 – Remnant ceiling tiles (014/Activity room void above) – Low                       |
| <b>x</b>  | Risk                                                                                             |
| (Item 13) | Ref: 406601-7 – Debris to nails from previous fibreboard ceiling (014/Activity                   |
|           | room void above) – Low Risk                                                                      |
| (Item 14) | Ref: 406601-8 – Debris to topside of suspended ceiling tiles below                               |
|           | (014/Activity room void above) – Low Risk                                                        |
| (Item 15) | Ref: 406601-10 – Debris to bitumen on polythene sheeting (014/Activity room                      |
|           | void above) – Low Risk                                                                           |
| (Item 16) | Ref: 406601-13 – Ceiling (014a/Cupboard) – Very Low Risk                                         |
| (Item 17) | Ref: 406601-16 – Floor covering (014a/Cupboard) – Very Low Risk                                  |
| (Item 18) | Ref: As 406601-14 – Subfloor (015/Classroom) – Very Low Risk                                     |
| (Item 19) | Ref: 406601-5 – Remnant roof sealant to wood beams (015/Classroom void                           |
|           | above) -No Risk                                                                                  |
| (Item 20) | Ref: As 406601-5 – Remnant roof sealant to wood beams (015a/Classroom                            |
|           | void above) – No Risk                                                                            |
| (Item 21) | Ref: 406601-9 – Sealant to external door frame (016/Side entrance) – No                          |
|           | Risk                                                                                             |
| (Item 22) | Ref: 406601-17 – Floor beneath modern linoleum subfloor (016/side                                |
|           | entrance) - Very Low Risk                                                                        |
| (Item 23) | Ref: As 406601-17 Subfloor (017/Store) – Very Low Risk                                           |
| (Item 24) | Ref: As 406601-5 – Remnant roof sealant to wood beams (017/Store void                            |
|           | above) – No Risk                                                                                 |
| (Item 25) | Ref: As 406601-5 – Remnant roof sealant to wood beams (018/Kitchen void                          |
|           | above) – No Risk                                                                                 |
| (Item 26) | Ref: 406601-14 – Subfloor (019/WC) – Very Low Risk                                               |
| (Item 27) | Ref: As 406601-5 – Remnant roof sealant to wood beams (019/WC void above) – No Risk              |