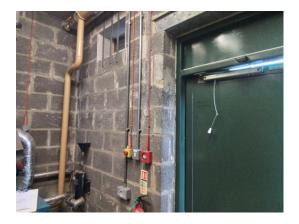

#### Photographs of Areas Sampled

This section contains photographs of all the areas where samples were taken. These photographs can be used when carrying out the periodic inspections to see if there has been any change or deterioration in its condition.