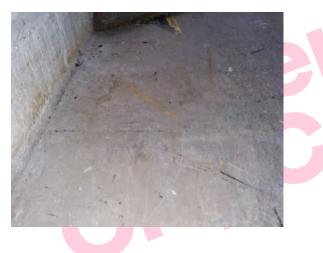

#### Photographs of Areas Sampled

This section contains photographs of all the areas where samples were taken. These photographs can be used when carrying out the periodic inspections to see if there has been any change or deterioration in its condition.