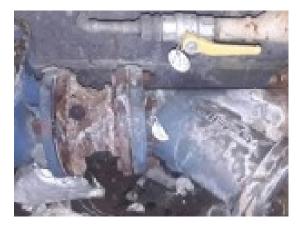

## Plan of Building and Samples Location

| (Item 1)  | Ref: 406601-1 – Sealant to internal door frame adjacent 003 (001/Entrance<br>lobby) – No Risk    |
|-----------|--------------------------------------------------------------------------------------------------|
| (Item 2)  | Ref: 406601-2 – Debris above doors leading to 003 (001/Entrance lobby void above) -Very Low Risk |
| (Item 3)  | Ref: 406601-11 – Sub floor covering (002/Trust room) – Very Low Risk                             |
| (Item 4)  | Ref: As 406601-1 – Sealant to door frame adjacent 001 (003/Lobby) – No<br>Risk                   |
| (Item 5)  | Ref: 406601-4 – Pipework flange gasket (009/Training room) – No Risk                             |
| (Item 6)  | Ref: As 406601-3 – Fixed suspended ceiling (010/Store) – Very Low Risk                           |
| (Item 7)  | Ref: 406601-12 – Floor covering (010/Store) -Very Low Risk                                       |
| (Item 8)  | Ref: As 406601-3 – Fixed suspended ceiling (011/Female WC) – Very Low                            |
| (         | Risk – removed July 2021                                                                         |
| (Item 9)  | Ref: As 406601-3 – Fixed suspended ceiling (012/Male WC) – Very Low Risk                         |
| (Item 10) | Ref: 406601-3 – Fixed suspended ceiling (013/Accessible WC) – Very Low                           |
| (         | Risk                                                                                             |
| (Item 11) | Ref: As 406601-15 – Subfloor (014/Activity room) – No Risk                                       |
| (Item 12) | Ref: 406601-6 – Remnant ceiling tiles (014/Activity room void above) – Low                       |
| <b>x</b>  | Risk                                                                                             |
| (Item 13) | Ref: 406601-7 – Debris to nails from previous fibreboard ceiling (014/Activity                   |
|           | room void above) – Low Risk                                                                      |
| (Item 14) | Ref: 406601-8 – Debris to topside of suspended ceiling tiles below                               |
|           | (014/Activity room void above) – Low Risk                                                        |
| (Item 15) | Ref: 406601-10 – Debris to bitumen on polythene sheeting (014/Activity room                      |
|           | void above) – Low Risk                                                                           |
| (Item 16) | Ref: 406601-13 – Ceiling (014a/Cupboard) – Very Low Risk                                         |
| (Item 17) | Ref: 406601-16 – Floor covering (014a/Cupboard) – Very Low Risk                                  |
| (Item 18) | Ref: As 406601-14 – Subfloor (015/Classroom) – Very Low Risk                                     |
| (Item 19) | Ref: 406601-5 – Remnant roof sealant to wood beams (015/Classroom void                           |
|           | above) -No Risk                                                                                  |
| (Item 20) | Ref: As 406601-5 – Remnant roof sealant to wood beams (015a/Classroom                            |
|           | void above) – No Risk                                                                            |
| (Item 21) | Ref: 406601-9 – Sealant to external door frame (016/Side entrance) – No                          |
|           | Risk                                                                                             |
| (Item 22) | Ref: 406601-17 – Floor beneath modern linoleum subfloor (016/side                                |
|           | entrance) - Very Low Risk                                                                        |
| (Item 23) | Ref: As 406601-17 Subfloor (017/Store) – Very Low Risk                                           |
| (Item 24) | Ref: As 406601-5 – Remnant roof sealant to wood beams (017/Store void                            |
|           | above) – No Risk                                                                                 |
| (Item 25) | Ref: As 406601-5 – Remnant roof sealant to wood beams (018/Kitchen void                          |
|           | above) – No Risk                                                                                 |
| (Item 26) | Ref: 406601-14 – Subfloor (019/WC) – Very Low Risk                                               |
| (Item 27) | Ref: As 406601-5 – Remnant roof sealant to wood beams (019/WC void above) – No Risk              |