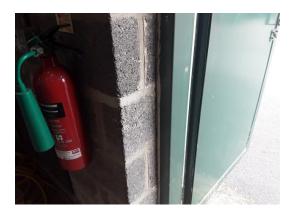

#### Photographs of Areas Sampled

This section contains photographs of all the areas where samples were taken. These photographs can be used when carrying out the periodic inspections to see if there has been any change or deterioration in its condition.