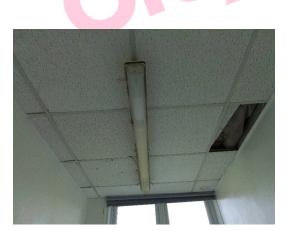

#### Photographs of Areas Sampled

This section contains photographs of all the areas where samples were taken. These photographs can be used when carrying out the periodic inspections to see if there has been any change or deterioration in its condition.

## Plan of Building and Samples Location

| (Item 1)  | Ref: 406601-1 – Sealant to internal door frame adjacent 003 (001/Entrance<br>lobby) – No Risk    |
|-----------|--------------------------------------------------------------------------------------------------|
| (Item 2)  | Ref: 406601-2 – Debris above doors leading to 003 (001/Entrance lobby void above) -Very Low Risk |
| (Item 3)  | Ref: 406601-11 – Sub floor covering (002/Trust room) – Very Low Risk                             |
| (Item 4)  | Ref: As 406601-1 – Sealant to door frame adjacent 001 (003/Lobby) – No<br>Risk                   |
| (Item 5)  | Ref: 406601-4 – Pipework flange gasket (009/Training room) – No Risk                             |
| (Item 6)  | Ref: As 406601-3 – Fixed suspended ceiling (010/Store) – Very Low Risk                           |
| (Item 7)  | Ref: 406601-12 – Floor covering (010/Store) -Very Low Risk                                       |
| (Item 8)  | Ref: As 406601-3 – Fixed suspended ceiling (011/Female WC) – Very Low                            |
| (         | Risk – removed July 2021                                                                         |
| (Item 9)  | Ref: As 406601-3 – Fixed suspended ceiling (012/Male WC) – Very Low Risk                         |
| (Item 10) | Ref: 406601-3 – Fixed suspended ceiling (013/Accessible WC) – Very Low                           |
| (         | Risk                                                                                             |
| (Item 11) | Ref: As 406601-15 – Subfloor (014/Activity room) – No Risk                                       |
| (Item 12) | Ref: 406601-6 – Remnant ceiling tiles (014/Activity room void above) – Low                       |
| <b>x</b>  | Risk                                                                                             |
| (Item 13) | Ref: 406601-7 – Debris to nails from previous fibreboard ceiling (014/Activity                   |
|           | room void above) – Low Risk                                                                      |
| (Item 14) | Ref: 406601-8 – Debris to topside of suspended ceiling tiles below                               |
|           | (014/Activity room void above) – Low Risk                                                        |
| (Item 15) | Ref: 406601-10 – Debris to bitumen on polythene sheeting (014/Activity room                      |
|           | void above) – Low Risk                                                                           |
| (Item 16) | Ref: 406601-13 – Ceiling (014a/Cupboard) – Very Low Risk                                         |
| (Item 17) | Ref: 406601-16 – Floor covering (014a/Cupboard) – Very Low Risk                                  |
| (Item 18) | Ref: As 406601-14 – Subfloor (015/Classroom) – Very Low Risk                                     |
| (Item 19) | Ref: 406601-5 – Remnant roof sealant to wood beams (015/Classroom void                           |
|           | above) -No Risk                                                                                  |
| (Item 20) | Ref: As 406601-5 – Remnant roof sealant to wood beams (015a/Classroom                            |
|           | void above) – No Risk                                                                            |
| (Item 21) | Ref: 406601-9 – Sealant to external door frame (016/Side entrance) – No                          |
|           | Risk                                                                                             |
| (Item 22) | Ref: 406601-17 – Floor beneath modern linoleum subfloor (016/side                                |
|           | entrance) - Very Low Risk                                                                        |
| (Item 23) | Ref: As 406601-17 Subfloor (017/Store) – Very Low Risk                                           |
| (Item 24) | Ref: As 406601-5 – Remnant roof sealant to wood beams (017/Store void                            |
|           | above) – No Risk                                                                                 |
| (Item 25) | Ref: As 406601-5 – Remnant roof sealant to wood beams (018/Kitchen void                          |
|           | above) – No Risk                                                                                 |
| (Item 26) | Ref: 406601-14 – Subfloor (019/WC) – Very Low Risk                                               |
| (Item 27) | Ref: As 406601-5 – Remnant roof sealant to wood beams (019/WC void above) – No Risk              |