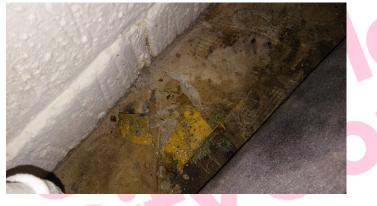

#### Photographs of Areas Sampled

This section contains photographs of all the areas where samples were taken. These photographs can be used when carrying out the periodic inspections to see if there has been any change or deterioration in its condition.

## Plan of Building and Samples Location

| (Item 1)  | Ref: 406601-1 – Sealant to internal door frame adjacent 003 (001/Entrance<br>lobby) – No Risk    |
|-----------|--------------------------------------------------------------------------------------------------|
| (Item 2)  | Ref: 406601-2 – Debris above doors leading to 003 (001/Entrance lobby void above) -Very Low Risk |
| (Item 3)  | Ref: 406601-11 – Sub floor covering (002/Trust room) – Very Low Risk                             |
| (Item 4)  | Ref: As 406601-1 – Sealant to door frame adjacent 001 (003/Lobby) – No<br>Risk                   |
| (Item 5)  | Ref: 406601-4 – Pipework flange gasket (009/Training room) – No Risk                             |
| (Item 6)  | Ref: As 406601-3 – Fixed suspended ceiling (010/Store) – Very Low Risk                           |
| (Item 7)  | Ref: 406601-12 – Floor covering (010/Store) -Very Low Risk                                       |
| (Item 8)  | Ref: As 406601-3 – Fixed suspended ceiling (011/Female WC) – Very Low                            |
| (         | Risk – removed July 2021                                                                         |
| (Item 9)  | Ref: As 406601-3 – Fixed suspended ceiling (012/Male WC) – Very Low Risk                         |
| (Item 10) | Ref: 406601-3 – Fixed suspended ceiling (013/Accessible WC) – Very Low                           |
| (         | Risk                                                                                             |
| (Item 11) | Ref: As 406601-15 – Subfloor (014/Activity room) – No Risk                                       |
| (Item 12) | Ref: 406601-6 – Remnant ceiling tiles (014/Activity room void above) – Low                       |
| <b>x</b>  | Risk                                                                                             |
| (Item 13) | Ref: 406601-7 – Debris to nails from previous fibreboard ceiling (014/Activity                   |
|           | room void above) – Low Risk                                                                      |
| (Item 14) | Ref: 406601-8 – Debris to topside of suspended ceiling tiles below                               |
|           | (014/Activity room void above) – Low Risk                                                        |
| (Item 15) | Ref: 406601-10 – Debris to bitumen on polythene sheeting (014/Activity room                      |
|           | void above) – Low Risk                                                                           |
| (Item 16) | Ref: 406601-13 – Ceiling (014a/Cupboard) – Very Low Risk                                         |
| (Item 17) | Ref: 406601-16 – Floor covering (014a/Cupboard) – Very Low Risk                                  |
| (Item 18) | Ref: As 406601-14 – Subfloor (015/Classroom) – Very Low Risk                                     |
| (Item 19) | Ref: 406601-5 – Remnant roof sealant to wood beams (015/Classroom void                           |
|           | above) -No Risk                                                                                  |
| (Item 20) | Ref: As 406601-5 – Remnant roof sealant to wood beams (015a/Classroom                            |
|           | void above) – No Risk                                                                            |
| (Item 21) | Ref: 406601-9 – Sealant to external door frame (016/Side entrance) – No                          |
|           | Risk                                                                                             |
| (Item 22) | Ref: 406601-17 – Floor beneath modern linoleum subfloor (016/side                                |
|           | entrance) - Very Low Risk                                                                        |
| (Item 23) | Ref: As 406601-17 Subfloor (017/Store) – Very Low Risk                                           |
| (Item 24) | Ref: As 406601-5 – Remnant roof sealant to wood beams (017/Store void                            |
|           | above) – No Risk                                                                                 |
| (Item 25) | Ref: As 406601-5 – Remnant roof sealant to wood beams (018/Kitchen void                          |
|           | above) – No Risk                                                                                 |
| (Item 26) | Ref: 406601-14 – Subfloor (019/WC) – Very Low Risk                                               |
| (Item 27) | Ref: As 406601-5 – Remnant roof sealant to wood beams (019/WC void above) – No Risk              |