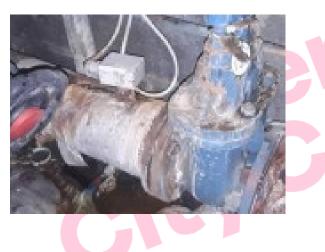

## Plan of Building and Samples Location

| (Item 1)  | Ref: 406601-1 – Sealant to internal door frame adjacent 003 (001/Entrance<br>lobby) – No Risk    |
|-----------|--------------------------------------------------------------------------------------------------|
| (Item 2)  | Ref: 406601-2 – Debris above doors leading to 003 (001/Entrance lobby void above) -Very Low Risk |
| (Item 3)  | Ref: 406601-11 – Sub floor covering (002/Trust room) – Very Low Risk                             |
| (Item 4)  | Ref: As 406601-1 – Sealant to door frame adjacent 001 (003/Lobby) – No<br>Risk                   |
| (Item 5)  | Ref: 406601-4 – Pipework flange gasket (009/Training room) – No Risk                             |
| (Item 6)  | Ref: As 406601-3 – Fixed suspended ceiling (010/Store) – Very Low Risk                           |
| (Item 7)  | Ref: 406601-12 – Floor covering (010/Store) -Very Low Risk                                       |
| (Item 8)  | Ref: As 406601-3 – Fixed suspended ceiling (011/Female WC) – Very Low                            |
| (         | Risk – removed July 2021                                                                         |
| (Item 9)  | Ref: As 406601-3 – Fixed suspended ceiling (012/Male WC) – Very Low Risk                         |
| (Item 10) | Ref: 406601-3 – Fixed suspended ceiling (013/Accessible WC) – Very Low                           |
| (         | Risk                                                                                             |
| (Item 11) | Ref: As 406601-15 – Subfloor (014/Activity room) – No Risk                                       |
| (Item 12) | Ref: 406601-6 – Remnant ceiling tiles (014/Activity room void above) – Low                       |
| <b>x</b>  | Risk                                                                                             |
| (Item 13) | Ref: 406601-7 – Debris to nails from previous fibreboard ceiling (014/Activity                   |
|           | room void above) – Low Risk                                                                      |
| (Item 14) | Ref: 406601-8 – Debris to topside of suspended ceiling tiles below                               |
|           | (014/Activity room void above) – Low Risk                                                        |
| (Item 15) | Ref: 406601-10 – Debris to bitumen on polythene sheeting (014/Activity room                      |
|           | void above) – Low Risk                                                                           |
| (Item 16) | Ref: 406601-13 – Ceiling (014a/Cupboard) – Very Low Risk                                         |
| (Item 17) | Ref: 406601-16 – Floor covering (014a/Cupboard) – Very Low Risk                                  |
| (Item 18) | Ref: As 406601-14 – Subfloor (015/Classroom) – Very Low Risk                                     |
| (Item 19) | Ref: 406601-5 – Remnant roof sealant to wood beams (015/Classroom void                           |
|           | above) -No Risk                                                                                  |
| (Item 20) | Ref: As 406601-5 – Remnant roof sealant to wood beams (015a/Classroom                            |
|           | void above) – No Risk                                                                            |
| (Item 21) | Ref: 406601-9 – Sealant to external door frame (016/Side entrance) – No                          |
|           | Risk                                                                                             |
| (Item 22) | Ref: 406601-17 – Floor beneath modern linoleum subfloor (016/side                                |
|           | entrance) - Very Low Risk                                                                        |
| (Item 23) | Ref: As 406601-17 Subfloor (017/Store) – Very Low Risk                                           |
| (Item 24) | Ref: As 406601-5 – Remnant roof sealant to wood beams (017/Store void                            |
|           | above) – No Risk                                                                                 |
| (Item 25) | Ref: As 406601-5 – Remnant roof sealant to wood beams (018/Kitchen void                          |
|           | above) – No Risk                                                                                 |
| (Item 26) | Ref: 406601-14 – Subfloor (019/WC) – Very Low Risk                                               |
| (Item 27) | Ref: As 406601-5 – Remnant roof sealant to wood beams (019/WC void above) – No Risk              |