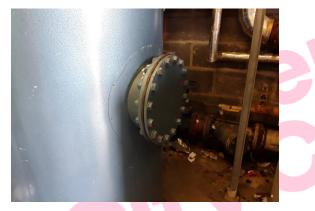

#### Photographs of Areas Sampled

This section contains photographs of all the areas where samples were taken. These photographs can be used when carrying out the periodic inspections to see if there has been any change or deterioration in its condition.

## Plan of Building and Samples Location

| (Item 1)  | Ref: 406601-1 – Sealant to internal door frame adjacent 003 (001/Entrance<br>lobby) – No Risk    |
|-----------|--------------------------------------------------------------------------------------------------|
| (Item 2)  | Ref: 406601-2 – Debris above doors leading to 003 (001/Entrance lobby void above) -Very Low Risk |
| (Item 3)  | Ref: 406601-11 – Sub floor covering (002/Trust room) – Very Low Risk                             |
| (Item 4)  | Ref: As 406601-1 – Sealant to door frame adjacent 001 (003/Lobby) – No<br>Risk                   |
| (Item 5)  | Ref: 406601-4 – Pipework flange gasket (009/Training room) – No Risk                             |
| (Item 6)  | Ref: As 406601-3 – Fixed suspended ceiling (010/Store) – Very Low Risk                           |
| (Item 7)  | Ref: 406601-12 – Floor covering (010/Store) -Very Low Risk                                       |
| (Item 8)  | Ref: As 406601-3 – Fixed suspended ceiling (011/Female WC) – Very Low                            |
| (         | Risk – removed July 2021                                                                         |
| (Item 9)  | Ref: As 406601-3 – Fixed suspended ceiling (012/Male WC) – Very Low Risk                         |
| (Item 10) | Ref: 406601-3 – Fixed suspended ceiling (013/Accessible WC) – Very Low                           |
| (         | Risk                                                                                             |
| (Item 11) | Ref: As 406601-15 – Subfloor (014/Activity room) – No Risk                                       |
| (Item 12) | Ref: 406601-6 – Remnant ceiling tiles (014/Activity room void above) – Low                       |
| <b>x</b>  | Risk                                                                                             |
| (Item 13) | Ref: 406601-7 – Debris to nails from previous fibreboard ceiling (014/Activity                   |
|           | room void above) – Low Risk                                                                      |
| (Item 14) | Ref: 406601-8 – Debris to topside of suspended ceiling tiles below                               |
|           | (014/Activity room void above) – Low Risk                                                        |
| (Item 15) | Ref: 406601-10 – Debris to bitumen on polythene sheeting (014/Activity room                      |
|           | void above) – Low Risk                                                                           |
| (Item 16) | Ref: 406601-13 – Ceiling (014a/Cupboard) – Very Low Risk                                         |
| (Item 17) | Ref: 406601-16 – Floor covering (014a/Cupboard) – Very Low Risk                                  |
| (Item 18) | Ref: As 406601-14 – Subfloor (015/Classroom) – Very Low Risk                                     |
| (Item 19) | Ref: 406601-5 – Remnant roof sealant to wood beams (015/Classroom void                           |
|           | above) -No Risk                                                                                  |
| (Item 20) | Ref: As 406601-5 – Remnant roof sealant to wood beams (015a/Classroom                            |
|           | void above) – No Risk                                                                            |
| (Item 21) | Ref: 406601-9 – Sealant to external door frame (016/Side entrance) – No                          |
|           | Risk                                                                                             |
| (Item 22) | Ref: 406601-17 – Floor beneath modern linoleum subfloor (016/side                                |
|           | entrance) - Very Low Risk                                                                        |
| (Item 23) | Ref: As 406601-17 Subfloor (017/Store) – Very Low Risk                                           |
| (Item 24) | Ref: As 406601-5 – Remnant roof sealant to wood beams (017/Store void                            |
|           | above) – No Risk                                                                                 |
| (Item 25) | Ref: As 406601-5 – Remnant roof sealant to wood beams (018/Kitchen void                          |
|           | above) – No Risk                                                                                 |
| (Item 26) | Ref: 406601-14 – Subfloor (019/WC) – Very Low Risk                                               |
| (Item 27) | Ref: As 406601-5 – Remnant roof sealant to wood beams (019/WC void above) – No Risk              |