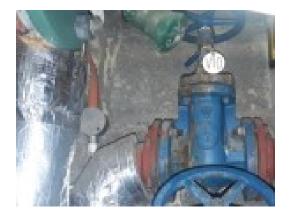

## Plan of Building and Samples Location

| (Item 1)  | Ref: 406601-1 – Sealant to internal door frame adjacent 003 (001/Entrance<br>lobby) – No Risk    |
|-----------|--------------------------------------------------------------------------------------------------|
| (Item 2)  | Ref: 406601-2 – Debris above doors leading to 003 (001/Entrance lobby void above) -Very Low Risk |
| (Item 3)  | Ref: 406601-11 – Sub floor covering (002/Trust room) – Very Low Risk                             |
| (Item 4)  | Ref: As 406601-1 – Sealant to door frame adjacent 001 (003/Lobby) – No<br>Risk                   |
| (Item 5)  | Ref: 406601-4 – Pipework flange gasket (009/Training room) – No Risk                             |
| (Item 6)  | Ref: As 406601-3 – Fixed suspended ceiling (010/Store) – Very Low Risk                           |
| (Item 7)  | Ref: 406601-12 – Floor covering (010/Store) -Very Low Risk                                       |
| (Item 8)  | Ref: As 406601-3 – Fixed suspended ceiling (011/Female WC) – Very Low                            |
| (         | Risk – removed July 2021                                                                         |
| (Item 9)  | Ref: As 406601-3 – Fixed suspended ceiling (012/Male WC) – Very Low Risk                         |
| (Item 10) | Ref: 406601-3 – Fixed suspended ceiling (013/Accessible WC) – Very Low                           |
| (         | Risk                                                                                             |
| (Item 11) | Ref: As 406601-15 – Subfloor (014/Activity room) – No Risk                                       |
| (Item 12) | Ref: 406601-6 – Remnant ceiling tiles (014/Activity room void above) – Low                       |
| <b>x</b>  | Risk                                                                                             |
| (Item 13) | Ref: 406601-7 – Debris to nails from previous fibreboard ceiling (014/Activity                   |
|           | room void above) – Low Risk                                                                      |
| (Item 14) | Ref: 406601-8 – Debris to topside of suspended ceiling tiles below                               |
|           | (014/Activity room void above) – Low Risk                                                        |
| (Item 15) | Ref: 406601-10 – Debris to bitumen on polythene sheeting (014/Activity room                      |
|           | void above) – Low Risk                                                                           |
| (Item 16) | Ref: 406601-13 – Ceiling (014a/Cupboard) – Very Low Risk                                         |
| (Item 17) | Ref: 406601-16 – Floor covering (014a/Cupboard) – Very Low Risk                                  |
| (Item 18) | Ref: As 406601-14 – Subfloor (015/Classroom) – Very Low Risk                                     |
| (Item 19) | Ref: 406601-5 – Remnant roof sealant to wood beams (015/Classroom void                           |
|           | above) -No Risk                                                                                  |
| (Item 20) | Ref: As 406601-5 – Remnant roof sealant to wood beams (015a/Classroom                            |
|           | void above) – No Risk                                                                            |
| (Item 21) | Ref: 406601-9 – Sealant to external door frame (016/Side entrance) – No                          |
|           | Risk                                                                                             |
| (Item 22) | Ref: 406601-17 – Floor beneath modern linoleum subfloor (016/side                                |
|           | entrance) - Very Low Risk                                                                        |
| (Item 23) | Ref: As 406601-17 Subfloor (017/Store) – Very Low Risk                                           |
| (Item 24) | Ref: As 406601-5 – Remnant roof sealant to wood beams (017/Store void                            |
|           | above) – No Risk                                                                                 |
| (Item 25) | Ref: As 406601-5 – Remnant roof sealant to wood beams (018/Kitchen void                          |
|           | above) – No Risk                                                                                 |
| (Item 26) | Ref: 406601-14 – Subfloor (019/WC) – Very Low Risk                                               |
| (Item 27) | Ref: As 406601-5 – Remnant roof sealant to wood beams (019/WC void above) – No Risk              |