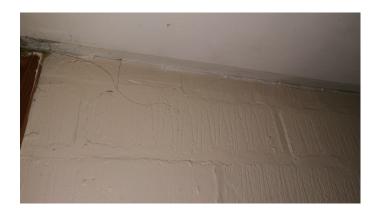

#### Photographs of Areas Sampled

This section contains photographs of all the areas where samples were taken. These photographs can be used when carrying out the periodic inspections to see if there has been any change or deterioration in its condition.