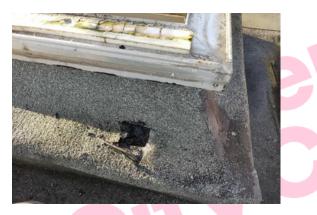

#### Photographs of Areas Sampled

This section contains photographs of all the areas where samples were taken. These photographs can be used when carrying out the periodic inspections to see if there has been any change or deterioration in its condition.