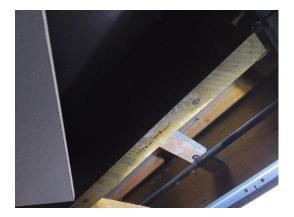

#### Photographs of Areas Sampled

This section contains photographs of all the areas where samples were taken. These photographs can be used when carrying out the periodic inspections to see if there has been any change or deterioration in its condition.

## Plan of Building and Samples Location

| (Item 1)  | Ref: 406601-1 – Sealant to internal door frame adjacent 003 (001/Entrance<br>lobby) – No Risk    |
|-----------|--------------------------------------------------------------------------------------------------|
| (Item 2)  | Ref: 406601-2 – Debris above doors leading to 003 (001/Entrance lobby void above) -Very Low Risk |
| (Item 3)  | Ref: 406601-11 – Sub floor covering (002/Trust room) – Very Low Risk                             |
| (Item 4)  | Ref: As 406601-1 – Sealant to door frame adjacent 001 (003/Lobby) – No<br>Risk                   |
| (Item 5)  | Ref: 406601-4 – Pipework flange gasket (009/Training room) – No Risk                             |
| (Item 6)  | Ref: As 406601-3 – Fixed suspended ceiling (010/Store) – Very Low Risk                           |
| (Item 7)  | Ref: 406601-12 – Floor covering (010/Store) -Very Low Risk                                       |
| (Item 8)  | Ref: As 406601-3 – Fixed suspended ceiling (011/Female WC) – Very Low                            |
| (         | Risk – removed July 2021                                                                         |
| (Item 9)  | Ref: As 406601-3 – Fixed suspended ceiling (012/Male WC) – Very Low Risk                         |
| (Item 10) | Ref: 406601-3 – Fixed suspended ceiling (013/Accessible WC) – Very Low                           |
| (         | Risk                                                                                             |
| (Item 11) | Ref: As 406601-15 – Subfloor (014/Activity room) – No Risk                                       |
| (Item 12) | Ref: 406601-6 – Remnant ceiling tiles (014/Activity room void above) – Low                       |
| <b>x</b>  | Risk                                                                                             |
| (Item 13) | Ref: 406601-7 – Debris to nails from previous fibreboard ceiling (014/Activity                   |
|           | room void above) – Low Risk                                                                      |
| (Item 14) | Ref: 406601-8 – Debris to topside of suspended ceiling tiles below                               |
|           | (014/Activity room void above) – Low Risk                                                        |
| (Item 15) | Ref: 406601-10 – Debris to bitumen on polythene sheeting (014/Activity room                      |
|           | void above) – Low Risk                                                                           |
| (Item 16) | Ref: 406601-13 – Ceiling (014a/Cupboard) – Very Low Risk                                         |
| (Item 17) | Ref: 406601-16 – Floor covering (014a/Cupboard) – Very Low Risk                                  |
| (Item 18) | Ref: As 406601-14 – Subfloor (015/Classroom) – Very Low Risk                                     |
| (Item 19) | Ref: 406601-5 – Remnant roof sealant to wood beams (015/Classroom void                           |
|           | above) -No Risk                                                                                  |
| (Item 20) | Ref: As 406601-5 – Remnant roof sealant to wood beams (015a/Classroom                            |
|           | void above) – No Risk                                                                            |
| (Item 21) | Ref: 406601-9 – Sealant to external door frame (016/Side entrance) – No                          |
|           | Risk                                                                                             |
| (Item 22) | Ref: 406601-17 – Floor beneath modern linoleum subfloor (016/side                                |
|           | entrance) - Very Low Risk                                                                        |
| (Item 23) | Ref: As 406601-17 Subfloor (017/Store) – Very Low Risk                                           |
| (Item 24) | Ref: As 406601-5 – Remnant roof sealant to wood beams (017/Store void                            |
|           | above) – No Risk                                                                                 |
| (Item 25) | Ref: As 406601-5 – Remnant roof sealant to wood beams (018/Kitchen void                          |
|           | above) – No Risk                                                                                 |
| (Item 26) | Ref: 406601-14 – Subfloor (019/WC) – Very Low Risk                                               |
| (Item 27) | Ref: As 406601-5 – Remnant roof sealant to wood beams (019/WC void above) – No Risk              |