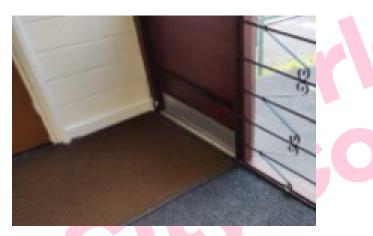

#### Photographs of Areas Sampled

This section contains photographs of all the areas where samples were taken. These photographs can be used when carrying out the periodic inspections to see if there has been any change or deterioration in its condition.

## Plan of Building and Samples Location

| (Item 1)  | Ref: 406601-1 – Sealant to internal door frame adjacent 003 (001/Entrance<br>lobby) – No Risk    |
|-----------|--------------------------------------------------------------------------------------------------|
| (Item 2)  | Ref: 406601-2 – Debris above doors leading to 003 (001/Entrance lobby void above) -Very Low Risk |
| (Item 3)  | Ref: 406601-11 – Sub floor covering (002/Trust room) – Very Low Risk                             |
| (Item 4)  | Ref: As 406601-1 – Sealant to door frame adjacent 001 (003/Lobby) – No<br>Risk                   |
| (Item 5)  | Ref: 406601-4 – Pipework flange gasket (009/Training room) – No Risk                             |
| (Item 6)  | Ref: As 406601-3 – Fixed suspended ceiling (010/Store) – Very Low Risk                           |
| (Item 7)  | Ref: 406601-12 – Floor covering (010/Store) -Very Low Risk                                       |
| (Item 8)  | Ref: As 406601-3 – Fixed suspended ceiling (011/Female WC) – Very Low                            |
| (         | Risk – removed July 2021                                                                         |
| (Item 9)  | Ref: As 406601-3 – Fixed suspended ceiling (012/Male WC) – Very Low Risk                         |
| (Item 10) | Ref: 406601-3 – Fixed suspended ceiling (013/Accessible WC) – Very Low                           |
| (         | Risk                                                                                             |
| (Item 11) | Ref: As 406601-15 – Subfloor (014/Activity room) – No Risk                                       |
| (Item 12) | Ref: 406601-6 – Remnant ceiling tiles (014/Activity room void above) – Low                       |
| <b>x</b>  | Risk                                                                                             |
| (Item 13) | Ref: 406601-7 – Debris to nails from previous fibreboard ceiling (014/Activity                   |
|           | room void above) – Low Risk                                                                      |
| (Item 14) | Ref: 406601-8 – Debris to topside of suspended ceiling tiles below                               |
|           | (014/Activity room void above) – Low Risk                                                        |
| (Item 15) | Ref: 406601-10 – Debris to bitumen on polythene sheeting (014/Activity room                      |
|           | void above) – Low Risk                                                                           |
| (Item 16) | Ref: 406601-13 – Ceiling (014a/Cupboard) – Very Low Risk                                         |
| (Item 17) | Ref: 406601-16 – Floor covering (014a/Cupboard) – Very Low Risk                                  |
| (Item 18) | Ref: As 406601-14 – Subfloor (015/Classroom) – Very Low Risk                                     |
| (Item 19) | Ref: 406601-5 – Remnant roof sealant to wood beams (015/Classroom void                           |
|           | above) -No Risk                                                                                  |
| (Item 20) | Ref: As 406601-5 – Remnant roof sealant to wood beams (015a/Classroom                            |
|           | void above) – No Risk                                                                            |
| (Item 21) | Ref: 406601-9 – Sealant to external door frame (016/Side entrance) – No                          |
|           | Risk                                                                                             |
| (Item 22) | Ref: 406601-17 – Floor beneath modern linoleum subfloor (016/side                                |
|           | entrance) - Very Low Risk                                                                        |
| (Item 23) | Ref: As 406601-17 Subfloor (017/Store) – Very Low Risk                                           |
| (Item 24) | Ref: As 406601-5 – Remnant roof sealant to wood beams (017/Store void                            |
|           | above) – No Risk                                                                                 |
| (Item 25) | Ref: As 406601-5 – Remnant roof sealant to wood beams (018/Kitchen void                          |
|           | above) – No Risk                                                                                 |
| (Item 26) | Ref: 406601-14 – Subfloor (019/WC) – Very Low Risk                                               |
| (Item 27) | Ref: As 406601-5 – Remnant roof sealant to wood beams (019/WC void above) – No Risk              |