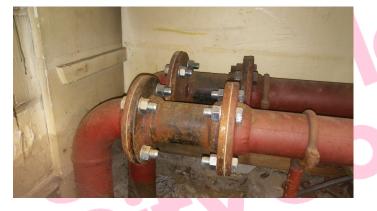

## Plan of Building and Samples Location

| (Item 1)  | Ref: 406601-1 – Sealant to internal door frame adjacent 003 (001/Entrance<br>lobby) – No Risk    |
|-----------|--------------------------------------------------------------------------------------------------|
| (Item 2)  | Ref: 406601-2 – Debris above doors leading to 003 (001/Entrance lobby void above) -Very Low Risk |
| (Item 3)  | Ref: 406601-11 – Sub floor covering (002/Trust room) – Very Low Risk                             |
| (Item 4)  | Ref: As 406601-1 – Sealant to door frame adjacent 001 (003/Lobby) – No<br>Risk                   |
| (Item 5)  | Ref: 406601-4 – Pipework flange gasket (009/Training room) – No Risk                             |
| (Item 6)  | Ref: As 406601-3 – Fixed suspended ceiling (010/Store) – Very Low Risk                           |
| (Item 7)  | Ref: 406601-12 – Floor covering (010/Store) -Very Low Risk                                       |
| (Item 8)  | Ref: As 406601-3 – Fixed suspended ceiling (011/Female WC) – Very Low                            |
| (         | Risk – removed July 2021                                                                         |
| (Item 9)  | Ref: As 406601-3 – Fixed suspended ceiling (012/Male WC) – Very Low Risk                         |
| (Item 10) | Ref: 406601-3 – Fixed suspended ceiling (013/Accessible WC) – Very Low                           |
| (         | Risk                                                                                             |
| (Item 11) | Ref: As 406601-15 – Subfloor (014/Activity room) – No Risk                                       |
| (Item 12) | Ref: 406601-6 – Remnant ceiling tiles (014/Activity room void above) – Low                       |
| <b>x</b>  | Risk                                                                                             |
| (Item 13) | Ref: 406601-7 – Debris to nails from previous fibreboard ceiling (014/Activity                   |
|           | room void above) – Low Risk                                                                      |
| (Item 14) | Ref: 406601-8 – Debris to topside of suspended ceiling tiles below                               |
|           | (014/Activity room void above) – Low Risk                                                        |
| (Item 15) | Ref: 406601-10 – Debris to bitumen on polythene sheeting (014/Activity room                      |
|           | void above) – Low Risk                                                                           |
| (Item 16) | Ref: 406601-13 – Ceiling (014a/Cupboard) – Very Low Risk                                         |
| (Item 17) | Ref: 406601-16 – Floor covering (014a/Cupboard) – Very Low Risk                                  |
| (Item 18) | Ref: As 406601-14 – Subfloor (015/Classroom) – Very Low Risk                                     |
| (Item 19) | Ref: 406601-5 – Remnant roof sealant to wood beams (015/Classroom void                           |
|           | above) -No Risk                                                                                  |
| (Item 20) | Ref: As 406601-5 – Remnant roof sealant to wood beams (015a/Classroom                            |
|           | void above) – No Risk                                                                            |
| (Item 21) | Ref: 406601-9 – Sealant to external door frame (016/Side entrance) – No                          |
|           | Risk                                                                                             |
| (Item 22) | Ref: 406601-17 – Floor beneath modern linoleum subfloor (016/side                                |
|           | entrance) - Very Low Risk                                                                        |
| (Item 23) | Ref: As 406601-17 Subfloor (017/Store) – Very Low Risk                                           |
| (Item 24) | Ref: As 406601-5 – Remnant roof sealant to wood beams (017/Store void                            |
|           | above) – No Risk                                                                                 |
| (Item 25) | Ref: As 406601-5 – Remnant roof sealant to wood beams (018/Kitchen void                          |
|           | above) – No Risk                                                                                 |
| (Item 26) | Ref: 406601-14 – Subfloor (019/WC) – Very Low Risk                                               |
| (Item 27) | Ref: As 406601-5 – Remnant roof sealant to wood beams (019/WC void above) – No Risk              |