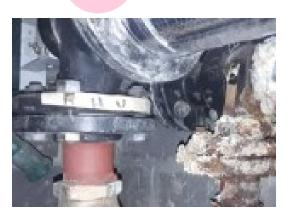

## Plan of Building and Samples Location

| (Item 1)  | Ref: 406601-1 – Sealant to internal door frame adjacent 003 (001/Entrance<br>lobby) – No Risk    |
|-----------|--------------------------------------------------------------------------------------------------|
| (Item 2)  | Ref: 406601-2 – Debris above doors leading to 003 (001/Entrance lobby void above) -Very Low Risk |
| (Item 3)  | Ref: 406601-11 – Sub floor covering (002/Trust room) – Very Low Risk                             |
| (Item 4)  | Ref: As 406601-1 – Sealant to door frame adjacent 001 (003/Lobby) – No<br>Risk                   |
| (Item 5)  | Ref: 406601-4 – Pipework flange gasket (009/Training room) – No Risk                             |
| (Item 6)  | Ref: As 406601-3 – Fixed suspended ceiling (010/Store) – Very Low Risk                           |
| (Item 7)  | Ref: 406601-12 – Floor covering (010/Store) -Very Low Risk                                       |
| (Item 8)  | Ref: As 406601-3 – Fixed suspended ceiling (011/Female WC) – Very Low                            |
| (         | Risk – removed July 2021                                                                         |
| (Item 9)  | Ref: As 406601-3 – Fixed suspended ceiling (012/Male WC) – Very Low Risk                         |
| (Item 10) | Ref: 406601-3 – Fixed suspended ceiling (013/Accessible WC) – Very Low                           |
| (         | Risk                                                                                             |
| (Item 11) | Ref: As 406601-15 – Subfloor (014/Activity room) – No Risk                                       |
| (Item 12) | Ref: 406601-6 – Remnant ceiling tiles (014/Activity room void above) – Low                       |
| <b>x</b>  | Risk                                                                                             |
| (Item 13) | Ref: 406601-7 – Debris to nails from previous fibreboard ceiling (014/Activity                   |
|           | room void above) – Low Risk                                                                      |
| (Item 14) | Ref: 406601-8 – Debris to topside of suspended ceiling tiles below                               |
|           | (014/Activity room void above) – Low Risk                                                        |
| (Item 15) | Ref: 406601-10 – Debris to bitumen on polythene sheeting (014/Activity room                      |
|           | void above) – Low Risk                                                                           |
| (Item 16) | Ref: 406601-13 – Ceiling (014a/Cupboard) – Very Low Risk                                         |
| (Item 17) | Ref: 406601-16 – Floor covering (014a/Cupboard) – Very Low Risk                                  |
| (Item 18) | Ref: As 406601-14 – Subfloor (015/Classroom) – Very Low Risk                                     |
| (Item 19) | Ref: 406601-5 – Remnant roof sealant to wood beams (015/Classroom void                           |
|           | above) -No Risk                                                                                  |
| (Item 20) | Ref: As 406601-5 – Remnant roof sealant to wood beams (015a/Classroom                            |
|           | void above) – No Risk                                                                            |
| (Item 21) | Ref: 406601-9 – Sealant to external door frame (016/Side entrance) – No                          |
|           | Risk                                                                                             |
| (Item 22) | Ref: 406601-17 – Floor beneath modern linoleum subfloor (016/side                                |
|           | entrance) - Very Low Risk                                                                        |
| (Item 23) | Ref: As 406601-17 Subfloor (017/Store) – Very Low Risk                                           |
| (Item 24) | Ref: As 406601-5 – Remnant roof sealant to wood beams (017/Store void                            |
|           | above) – No Risk                                                                                 |
| (Item 25) | Ref: As 406601-5 – Remnant roof sealant to wood beams (018/Kitchen void                          |
|           | above) – No Risk                                                                                 |
| (Item 26) | Ref: 406601-14 – Subfloor (019/WC) – Very Low Risk                                               |
| (Item 27) | Ref: As 406601-5 – Remnant roof sealant to wood beams (019/WC void above) – No Risk              |