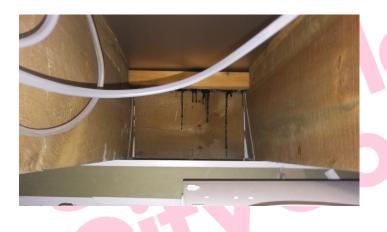

#### Photographs of Areas Sampled

This section contains photographs of all the areas where samples were taken. These photographs can be used when carrying out the periodic inspections to see if there has been any change or deterioration in its condition.

## Plan of Building and Samples Location

| (Item 1)  | Ref: 406601-1 – Sealant to internal door frame adjacent 003 (001/Entrance<br>lobby) – No Risk    |
|-----------|--------------------------------------------------------------------------------------------------|
| (Item 2)  | Ref: 406601-2 – Debris above doors leading to 003 (001/Entrance lobby void above) -Very Low Risk |
| (Item 3)  | Ref: 406601-11 – Sub floor covering (002/Trust room) – Very Low Risk                             |
| (Item 4)  | Ref: As 406601-1 – Sealant to door frame adjacent 001 (003/Lobby) – No<br>Risk                   |
| (Item 5)  | Ref: 406601-4 – Pipework flange gasket (009/Training room) – No Risk                             |
| (Item 6)  | Ref: As 406601-3 – Fixed suspended ceiling (010/Store) – Very Low Risk                           |
| (Item 7)  | Ref: 406601-12 – Floor covering (010/Store) -Very Low Risk                                       |
| (Item 8)  | Ref: As 406601-3 – Fixed suspended ceiling (011/Female WC) – Very Low                            |
| (         | Risk – removed July 2021                                                                         |
| (Item 9)  | Ref: As 406601-3 – Fixed suspended ceiling (012/Male WC) – Very Low Risk                         |
| (Item 10) | Ref: 406601-3 – Fixed suspended ceiling (013/Accessible WC) – Very Low                           |
| (         | Risk                                                                                             |
| (Item 11) | Ref: As 406601-15 – Subfloor (014/Activity room) – No Risk                                       |
| (Item 12) | Ref: 406601-6 – Remnant ceiling tiles (014/Activity room void above) – Low                       |
| <b>x</b>  | Risk                                                                                             |
| (Item 13) | Ref: 406601-7 – Debris to nails from previous fibreboard ceiling (014/Activity                   |
|           | room void above) – Low Risk                                                                      |
| (Item 14) | Ref: 406601-8 – Debris to topside of suspended ceiling tiles below                               |
|           | (014/Activity room void above) – Low Risk                                                        |
| (Item 15) | Ref: 406601-10 – Debris to bitumen on polythene sheeting (014/Activity room                      |
|           | void above) – Low Risk                                                                           |
| (Item 16) | Ref: 406601-13 – Ceiling (014a/Cupboard) – Very Low Risk                                         |
| (Item 17) | Ref: 406601-16 – Floor covering (014a/Cupboard) – Very Low Risk                                  |
| (Item 18) | Ref: As 406601-14 – Subfloor (015/Classroom) – Very Low Risk                                     |
| (Item 19) | Ref: 406601-5 – Remnant roof sealant to wood beams (015/Classroom void                           |
|           | above) -No Risk                                                                                  |
| (Item 20) | Ref: As 406601-5 – Remnant roof sealant to wood beams (015a/Classroom                            |
|           | void above) – No Risk                                                                            |
| (Item 21) | Ref: 406601-9 – Sealant to external door frame (016/Side entrance) – No                          |
|           | Risk                                                                                             |
| (Item 22) | Ref: 406601-17 – Floor beneath modern linoleum subfloor (016/side                                |
|           | entrance) - Very Low Risk                                                                        |
| (Item 23) | Ref: As 406601-17 Subfloor (017/Store) – Very Low Risk                                           |
| (Item 24) | Ref: As 406601-5 – Remnant roof sealant to wood beams (017/Store void                            |
|           | above) – No Risk                                                                                 |
| (Item 25) | Ref: As 406601-5 – Remnant roof sealant to wood beams (018/Kitchen void                          |
|           | above) – No Risk                                                                                 |
| (Item 26) | Ref: 406601-14 – Subfloor (019/WC) – Very Low Risk                                               |
| (Item 27) | Ref: As 406601-5 – Remnant roof sealant to wood beams (019/WC void above) – No Risk              |