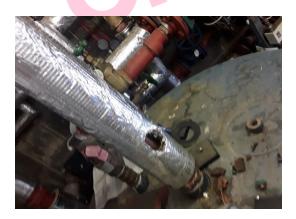

#### Photographs of Areas Sampled

This section contains photographs of all the areas where samples were taken. These photographs can be used when carrying out the periodic inspections to see if there has been any change or deterioration in its condition.

## Plan of Building and Samples Location

| (Item 1)  | Ref: 406601-1 – Sealant to internal door frame adjacent 003 (001/Entrance<br>lobby) – No Risk    |
|-----------|--------------------------------------------------------------------------------------------------|
| (Item 2)  | Ref: 406601-2 – Debris above doors leading to 003 (001/Entrance lobby void above) -Very Low Risk |
| (Item 3)  | Ref: 406601-11 – Sub floor covering (002/Trust room) – Very Low Risk                             |
| (Item 4)  | Ref: As 406601-1 – Sealant to door frame adjacent 001 (003/Lobby) – No<br>Risk                   |
| (Item 5)  | Ref: 406601-4 – Pipework flange gasket (009/Training room) – No Risk                             |
| (Item 6)  | Ref: As 406601-3 – Fixed suspended ceiling (010/Store) – Very Low Risk                           |
| (Item 7)  | Ref: 406601-12 – Floor covering (010/Store) -Very Low Risk                                       |
| (Item 8)  | Ref: As 406601-3 – Fixed suspended ceiling (011/Female WC) – Very Low                            |
| (         | Risk – removed July 2021                                                                         |
| (Item 9)  | Ref: As 406601-3 – Fixed suspended ceiling (012/Male WC) – Very Low Risk                         |
| (Item 10) | Ref: 406601-3 – Fixed suspended ceiling (013/Accessible WC) – Very Low                           |
| (         | Risk                                                                                             |
| (Item 11) | Ref: As 406601-15 – Subfloor (014/Activity room) – No Risk                                       |
| (Item 12) | Ref: 406601-6 – Remnant ceiling tiles (014/Activity room void above) – Low                       |
| <b>x</b>  | Risk                                                                                             |
| (Item 13) | Ref: 406601-7 – Debris to nails from previous fibreboard ceiling (014/Activity                   |
|           | room void above) – Low Risk                                                                      |
| (Item 14) | Ref: 406601-8 – Debris to topside of suspended ceiling tiles below                               |
|           | (014/Activity room void above) – Low Risk                                                        |
| (Item 15) | Ref: 406601-10 – Debris to bitumen on polythene sheeting (014/Activity room                      |
|           | void above) – Low Risk                                                                           |
| (Item 16) | Ref: 406601-13 – Ceiling (014a/Cupboard) – Very Low Risk                                         |
| (Item 17) | Ref: 406601-16 – Floor covering (014a/Cupboard) – Very Low Risk                                  |
| (Item 18) | Ref: As 406601-14 – Subfloor (015/Classroom) – Very Low Risk                                     |
| (Item 19) | Ref: 406601-5 – Remnant roof sealant to wood beams (015/Classroom void                           |
|           | above) -No Risk                                                                                  |
| (Item 20) | Ref: As 406601-5 – Remnant roof sealant to wood beams (015a/Classroom                            |
|           | void above) – No Risk                                                                            |
| (Item 21) | Ref: 406601-9 – Sealant to external door frame (016/Side entrance) – No                          |
|           | Risk                                                                                             |
| (Item 22) | Ref: 406601-17 – Floor beneath modern linoleum subfloor (016/side                                |
|           | entrance) - Very Low Risk                                                                        |
| (Item 23) | Ref: As 406601-17 Subfloor (017/Store) – Very Low Risk                                           |
| (Item 24) | Ref: As 406601-5 – Remnant roof sealant to wood beams (017/Store void                            |
|           | above) – No Risk                                                                                 |
| (Item 25) | Ref: As 406601-5 – Remnant roof sealant to wood beams (018/Kitchen void                          |
|           | above) – No Risk                                                                                 |
| (Item 26) | Ref: 406601-14 – Subfloor (019/WC) – Very Low Risk                                               |
| (Item 27) | Ref: As 406601-5 – Remnant roof sealant to wood beams (019/WC void above) – No Risk              |