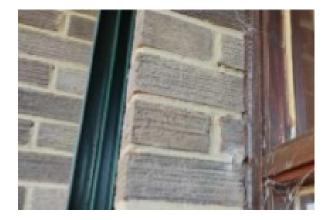

#### Photographs of Areas Sampled

This section contains photographs of all the areas where samples were taken. These photographs can be used when carrying out the periodic inspections to see if there has been any change or deterioration in its condition.

## Plan of Building and Samples Location

| (Item 1)  | Ref: 406601-1 – Sealant to internal door frame adjacent 003 (001/Entrance<br>lobby) – No Risk    |
|-----------|--------------------------------------------------------------------------------------------------|
| (Item 2)  | Ref: 406601-2 – Debris above doors leading to 003 (001/Entrance lobby void above) -Very Low Risk |
| (Item 3)  | Ref: 406601-11 – Sub floor covering (002/Trust room) – Very Low Risk                             |
| (Item 4)  | Ref: As 406601-1 – Sealant to door frame adjacent 001 (003/Lobby) – No<br>Risk                   |
| (Item 5)  | Ref: 406601-4 – Pipework flange gasket (009/Training room) – No Risk                             |
| (Item 6)  | Ref: As 406601-3 – Fixed suspended ceiling (010/Store) – Very Low Risk                           |
| (Item 7)  | Ref: 406601-12 – Floor covering (010/Store) -Very Low Risk                                       |
| (Item 8)  | Ref: As 406601-3 – Fixed suspended ceiling (011/Female WC) – Very Low                            |
| (         | Risk – removed July 2021                                                                         |
| (Item 9)  | Ref: As 406601-3 – Fixed suspended ceiling (012/Male WC) – Very Low Risk                         |
| (Item 10) | Ref: 406601-3 – Fixed suspended ceiling (013/Accessible WC) – Very Low                           |
| (         | Risk                                                                                             |
| (Item 11) | Ref: As 406601-15 – Subfloor (014/Activity room) – No Risk                                       |
| (Item 12) | Ref: 406601-6 – Remnant ceiling tiles (014/Activity room void above) – Low                       |
| <b>x</b>  | Risk                                                                                             |
| (Item 13) | Ref: 406601-7 – Debris to nails from previous fibreboard ceiling (014/Activity                   |
|           | room void above) – Low Risk                                                                      |
| (Item 14) | Ref: 406601-8 – Debris to topside of suspended ceiling tiles below                               |
|           | (014/Activity room void above) – Low Risk                                                        |
| (Item 15) | Ref: 406601-10 – Debris to bitumen on polythene sheeting (014/Activity room                      |
|           | void above) – Low Risk                                                                           |
| (Item 16) | Ref: 406601-13 – Ceiling (014a/Cupboard) – Very Low Risk                                         |
| (Item 17) | Ref: 406601-16 – Floor covering (014a/Cupboard) – Very Low Risk                                  |
| (Item 18) | Ref: As 406601-14 – Subfloor (015/Classroom) – Very Low Risk                                     |
| (Item 19) | Ref: 406601-5 – Remnant roof sealant to wood beams (015/Classroom void                           |
|           | above) -No Risk                                                                                  |
| (Item 20) | Ref: As 406601-5 – Remnant roof sealant to wood beams (015a/Classroom                            |
|           | void above) – No Risk                                                                            |
| (Item 21) | Ref: 406601-9 – Sealant to external door frame (016/Side entrance) – No                          |
|           | Risk                                                                                             |
| (Item 22) | Ref: 406601-17 – Floor beneath modern linoleum subfloor (016/side                                |
|           | entrance) - Very Low Risk                                                                        |
| (Item 23) | Ref: As 406601-17 Subfloor (017/Store) – Very Low Risk                                           |
| (Item 24) | Ref: As 406601-5 – Remnant roof sealant to wood beams (017/Store void                            |
|           | above) – No Risk                                                                                 |
| (Item 25) | Ref: As 406601-5 – Remnant roof sealant to wood beams (018/Kitchen void                          |
|           | above) – No Risk                                                                                 |
| (Item 26) | Ref: 406601-14 – Subfloor (019/WC) – Very Low Risk                                               |
| (Item 27) | Ref: As 406601-5 – Remnant roof sealant to wood beams (019/WC void above) – No Risk              |