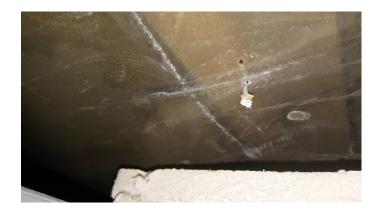

#### Photographs of Areas Sampled

This section contains photographs of all the areas where samples were taken. These photographs can be used when carrying out the periodic inspections to see if there has been any change or deterioration in its condition.