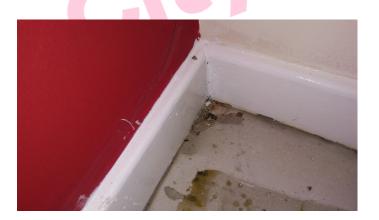

#### Photographs of Areas Sampled

This section contains photographs of all the areas where samples were taken. These photographs can be used when carrying out the periodic inspections to see if there has been any change or deterioration in its condition.