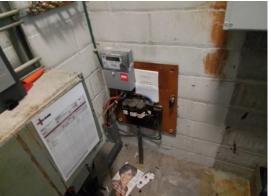

#### Photographs of Areas Sampled

This section contains photographs of all the areas where samples were taken. These photographs can be used when carrying out the periodic inspections to see if there has been any change or deterioration in its condition.