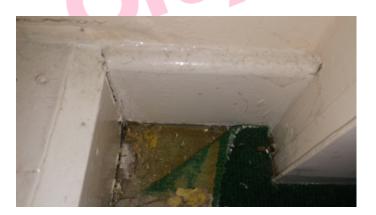

#### Photographs of Areas Sampled

This section contains photographs of all the areas where samples were taken. These photographs can be used when carrying out the periodic inspections to see if there has been any change or deterioration in its condition.

## Plan of Building and Samples Location

| (Item 1)  | Ref: 406601-1 – Sealant to internal door frame adjacent 003 (001/Entrance<br>lobby) – No Risk    |
|-----------|--------------------------------------------------------------------------------------------------|
| (Item 2)  | Ref: 406601-2 – Debris above doors leading to 003 (001/Entrance lobby void above) -Very Low Risk |
| (Item 3)  | Ref: 406601-11 – Sub floor covering (002/Trust room) – Very Low Risk                             |
| (Item 4)  | Ref: As 406601-1 – Sealant to door frame adjacent 001 (003/Lobby) – No<br>Risk                   |
| (Item 5)  | Ref: 406601-4 – Pipework flange gasket (009/Training room) – No Risk                             |
| (Item 6)  | Ref: As 406601-3 – Fixed suspended ceiling (010/Store) – Very Low Risk                           |
| (Item 7)  | Ref: 406601-12 – Floor covering (010/Store) -Very Low Risk                                       |
| (Item 8)  | Ref: As 406601-3 – Fixed suspended ceiling (011/Female WC) – Very Low                            |
| (         | Risk – removed July 2021                                                                         |
| (Item 9)  | Ref: As 406601-3 – Fixed suspended ceiling (012/Male WC) – Very Low Risk                         |
| (Item 10) | Ref: 406601-3 – Fixed suspended ceiling (013/Accessible WC) – Very Low                           |
| (         | Risk                                                                                             |
| (Item 11) | Ref: As 406601-15 – Subfloor (014/Activity room) – No Risk                                       |
| (Item 12) | Ref: 406601-6 – Remnant ceiling tiles (014/Activity room void above) – Low                       |
| <b>x</b>  | Risk                                                                                             |
| (Item 13) | Ref: 406601-7 – Debris to nails from previous fibreboard ceiling (014/Activity                   |
|           | room void above) – Low Risk                                                                      |
| (Item 14) | Ref: 406601-8 – Debris to topside of suspended ceiling tiles below                               |
|           | (014/Activity room void above) – Low Risk                                                        |
| (Item 15) | Ref: 406601-10 – Debris to bitumen on polythene sheeting (014/Activity room                      |
|           | void above) – Low Risk                                                                           |
| (Item 16) | Ref: 406601-13 – Ceiling (014a/Cupboard) – Very Low Risk                                         |
| (Item 17) | Ref: 406601-16 – Floor covering (014a/Cupboard) – Very Low Risk                                  |
| (Item 18) | Ref: As 406601-14 – Subfloor (015/Classroom) – Very Low Risk                                     |
| (Item 19) | Ref: 406601-5 – Remnant roof sealant to wood beams (015/Classroom void                           |
|           | above) -No Risk                                                                                  |
| (Item 20) | Ref: As 406601-5 – Remnant roof sealant to wood beams (015a/Classroom                            |
|           | void above) – No Risk                                                                            |
| (Item 21) | Ref: 406601-9 – Sealant to external door frame (016/Side entrance) – No                          |
|           | Risk                                                                                             |
| (Item 22) | Ref: 406601-17 – Floor beneath modern linoleum subfloor (016/side                                |
|           | entrance) - Very Low Risk                                                                        |
| (Item 23) | Ref: As 406601-17 Subfloor (017/Store) – Very Low Risk                                           |
| (Item 24) | Ref: As 406601-5 – Remnant roof sealant to wood beams (017/Store void                            |
|           | above) – No Risk                                                                                 |
| (Item 25) | Ref: As 406601-5 – Remnant roof sealant to wood beams (018/Kitchen void                          |
|           | above) – No Risk                                                                                 |
| (Item 26) | Ref: 406601-14 – Subfloor (019/WC) – Very Low Risk                                               |
| (Item 27) | Ref: As 406601-5 – Remnant roof sealant to wood beams (019/WC void above) – No Risk              |