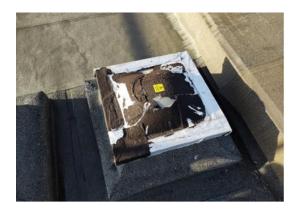

#### Photographs of Areas Sampled

This section contains photographs of all the areas where samples were taken. These photographs can be used when carrying out the periodic inspections to see if there has been any change or deterioration in its condition.