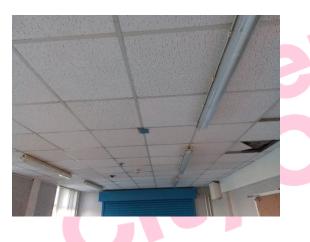

is to floor (Boiler Room E/001) does not contain asbestos.



Item 66 Ref: PZ000778

The debris (Boiler Room E/001) does not contain asbestos.

Washington Millennium Centre Last updated 23/07/2025 V.2.0



#### Item 67 Ref: PZ000780

The wall panel around venting (Boiler Room E/001) does not contain asbestos.

#### Item 68 Ref: PZ000781



The debris adhesive to woodwool block (Entrance Hall/Foyer/Lobby G/001) (Older Building – The Oval) does not contain asbestos.



The floor adhesive (Office G/002) (Older Building -The Oval) contains asbestos.

Any change in appearance should be reported to Property Services.





## Item 70 Ref: As PZ000781

The debris adhesive to woodwool block (Activity Room G/003) (Older Building – The Oval) does not contain asbestos.

#### Item 71 Ref: As PZ000781



The debris adhesive to woodwool block (Room G/004) (Older Building – The Oval) does not contain asbestos.



The debris adhesive to woodwool block (Kitchen G/005) (Older Building – The Oval) does not contain asbestos.





#### Item 73 Ref: PZ000783

The ceiling within cupboard (Kitchen G/005) (Older Building – The Oval) contains asbestos.

Any change in appearance should be reported to Property Services.

#### Item 74 Ref: PZ000784

The floor tile with adhesive (Beige) (Kitchen G/005) (Older Building – The Oval) does not contain as<mark>be</mark>stos.





The debris adhesive to woodwool block (Toilets G/006) (Older Building – The Oval) does not contain asbestos.





#### Item 76 Ref: PZ000785

The debris within nail holes (Kitchen G/010) (Older Building – The Oval) contains asbestos.