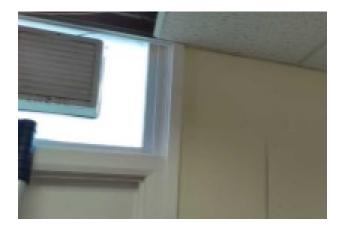

#### Photographs of Areas Sampled

This section contains photographs of all the areas where samples were taken. These photographs can be used when carrying out the periodic inspections to see if there has been any change or deterioration in its condition.

## Plan of Building and Samples Location

| (Item 1)  | Ref: 406601-1 – Sealant to internal door frame adjacent 003 (001/Entrance<br>lobby) – No Risk    |
|-----------|--------------------------------------------------------------------------------------------------|
| (Item 2)  | Ref: 406601-2 – Debris above doors leading to 003 (001/Entrance lobby void above) -Very Low Risk |
| (Item 3)  | Ref: 406601-11 – Sub floor covering (002/Trust room) – Very Low Risk                             |
| (Item 4)  | Ref: As 406601-1 – Sealant to door frame adjacent 001 (003/Lobby) – No<br>Risk                   |
| (Item 5)  | Ref: 406601-4 – Pipework flange gasket (009/Training room) – No Risk                             |
| (Item 6)  | Ref: As 406601-3 – Fixed suspended ceiling (010/Store) – Very Low Risk                           |
| (Item 7)  | Ref: 406601-12 – Floor covering (010/Store) -Very Low Risk                                       |
| (Item 8)  | Ref: As 406601-3 – Fixed suspended ceiling (011/Female WC) – Very Low                            |
| (         | Risk – removed July 2021                                                                         |
| (Item 9)  | Ref: As 406601-3 – Fixed suspended ceiling (012/Male WC) – Very Low Risk                         |
| (Item 10) | Ref: 406601-3 – Fixed suspended ceiling (013/Accessible WC) – Very Low                           |
| (         | Risk                                                                                             |
| (Item 11) | Ref: As 406601-15 – Subfloor (014/Activity room) – No Risk                                       |
| (Item 12) | Ref: 406601-6 – Remnant ceiling tiles (014/Activity room void above) – Low                       |
| <b>x</b>  | Risk                                                                                             |
| (Item 13) | Ref: 406601-7 – Debris to nails from previous fibreboard ceiling (014/Activity                   |
|           | room void above) – Low Risk                                                                      |
| (Item 14) | Ref: 406601-8 – Debris to topside of suspended ceiling tiles below                               |
|           | (014/Activity room void above) – Low Risk                                                        |
| (Item 15) | Ref: 406601-10 – Debris to bitumen on polythene sheeting (014/Activity room                      |
|           | void above) – Low Risk                                                                           |
| (Item 16) | Ref: 406601-13 – Ceiling (014a/Cupboard) – Very Low Risk                                         |
| (Item 17) | Ref: 406601-16 – Floor covering (014a/Cupboard) – Very Low Risk                                  |
| (Item 18) | Ref: As 406601-14 – Subfloor (015/Classroom) – Very Low Risk                                     |
| (Item 19) | Ref: 406601-5 – Remnant roof sealant to wood beams (015/Classroom void                           |
|           | above) -No Risk                                                                                  |
| (Item 20) | Ref: As 406601-5 – Remnant roof sealant to wood beams (015a/Classroom                            |
|           | void above) – No Risk                                                                            |
| (Item 21) | Ref: 406601-9 – Sealant to external door frame (016/Side entrance) – No                          |
|           | Risk                                                                                             |
| (Item 22) | Ref: 406601-17 – Floor beneath modern linoleum subfloor (016/side                                |
|           | entrance) - Very Low Risk                                                                        |
| (Item 23) | Ref: As 406601-17 Subfloor (017/Store) – Very Low Risk                                           |
| (Item 24) | Ref: As 406601-5 – Remnant roof sealant to wood beams (017/Store void                            |
|           | above) – No Risk                                                                                 |
| (Item 25) | Ref: As 406601-5 – Remnant roof sealant to wood beams (018/Kitchen void                          |
|           | above) – No Risk                                                                                 |
| (Item 26) | Ref: 406601-14 – Subfloor (019/WC) – Very Low Risk                                               |
| (Item 27) | Ref: As 406601-5 – Remnant roof sealant to wood beams (019/WC void above) – No Risk              |