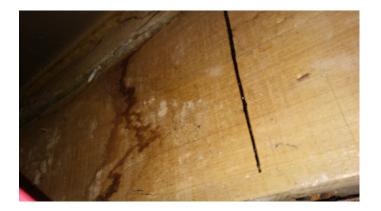

#### Photographs of Areas Sampled

This section contains photographs of all the areas where samples were taken. These photographs can be used when carrying out the periodic inspections to see if there has been any change or deterioration in its condition.

## Plan of Building and Samples Location

| (Item 1)  | Ref: 406601-1 – Sealant to internal door frame adjacent 003 (001/Entrance<br>lobby) – No Risk    |
|-----------|--------------------------------------------------------------------------------------------------|
| (Item 2)  | Ref: 406601-2 – Debris above doors leading to 003 (001/Entrance lobby void above) -Very Low Risk |
| (Item 3)  | Ref: 406601-11 – Sub floor covering (002/Trust room) – Very Low Risk                             |
| (Item 4)  | Ref: As 406601-1 – Sealant to door frame adjacent 001 (003/Lobby) – No<br>Risk                   |
| (Item 5)  | Ref: 406601-4 – Pipework flange gasket (009/Training room) – No Risk                             |
| (Item 6)  | Ref: As 406601-3 – Fixed suspended ceiling (010/Store) – Very Low Risk                           |
| (Item 7)  | Ref: 406601-12 – Floor covering (010/Store) -Very Low Risk                                       |
| (Item 8)  | Ref: As 406601-3 – Fixed suspended ceiling (011/Female WC) – Very Low                            |
| (         | Risk – removed July 2021                                                                         |
| (Item 9)  | Ref: As 406601-3 – Fixed suspended ceiling (012/Male WC) – Very Low Risk                         |
| (Item 10) | Ref: 406601-3 – Fixed suspended ceiling (013/Accessible WC) – Very Low                           |
| (         | Risk                                                                                             |
| (Item 11) | Ref: As 406601-15 – Subfloor (014/Activity room) – No Risk                                       |
| (Item 12) | Ref: 406601-6 – Remnant ceiling tiles (014/Activity room void above) – Low                       |
| <b>x</b>  | Risk                                                                                             |
| (Item 13) | Ref: 406601-7 – Debris to nails from previous fibreboard ceiling (014/Activity                   |
|           | room void above) – Low Risk                                                                      |
| (Item 14) | Ref: 406601-8 – Debris to topside of suspended ceiling tiles below                               |
|           | (014/Activity room void above) – Low Risk                                                        |
| (Item 15) | Ref: 406601-10 – Debris to bitumen on polythene sheeting (014/Activity room                      |
|           | void above) – Low Risk                                                                           |
| (Item 16) | Ref: 406601-13 – Ceiling (014a/Cupboard) – Very Low Risk                                         |
| (Item 17) | Ref: 406601-16 – Floor covering (014a/Cupboard) – Very Low Risk                                  |
| (Item 18) | Ref: As 406601-14 – Subfloor (015/Classroom) – Very Low Risk                                     |
| (Item 19) | Ref: 406601-5 – Remnant roof sealant to wood beams (015/Classroom void                           |
|           | above) -No Risk                                                                                  |
| (Item 20) | Ref: As 406601-5 – Remnant roof sealant to wood beams (015a/Classroom                            |
|           | void above) – No Risk                                                                            |
| (Item 21) | Ref: 406601-9 – Sealant to external door frame (016/Side entrance) – No                          |
|           | Risk                                                                                             |
| (Item 22) | Ref: 406601-17 – Floor beneath modern linoleum subfloor (016/side                                |
|           | entrance) - Very Low Risk                                                                        |
| (Item 23) | Ref: As 406601-17 Subfloor (017/Store) – Very Low Risk                                           |
| (Item 24) | Ref: As 406601-5 – Remnant roof sealant to wood beams (017/Store void                            |
|           | above) – No Risk                                                                                 |
| (Item 25) | Ref: As 406601-5 – Remnant roof sealant to wood beams (018/Kitchen void                          |
|           | above) – No Risk                                                                                 |
| (Item 26) | Ref: 406601-14 – Subfloor (019/WC) – Very Low Risk                                               |
| (Item 27) | Ref: As 406601-5 – Remnant roof sealant to wood beams (019/WC void above) – No Risk              |