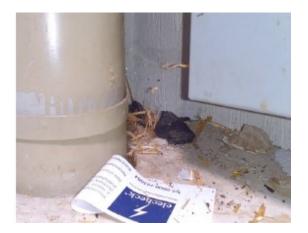

#### Photographs of Areas Sampled

This section contains photographs of all the areas where samples were taken. These photographs can be used when carrying out the periodic inspections to see if there has been any change or deterioration in its condition.