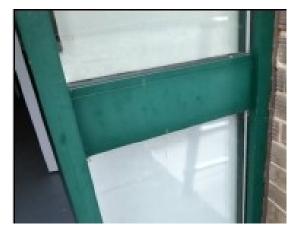

## Plan of Building and Samples Location

| (Item 1)  | Ref: 406601-1 – Sealant to internal door frame adjacent 003 (001/Entrance<br>lobby) – No Risk    |
|-----------|--------------------------------------------------------------------------------------------------|
| (Item 2)  | Ref: 406601-2 – Debris above doors leading to 003 (001/Entrance lobby void above) -Very Low Risk |
| (Item 3)  | Ref: 406601-11 – Sub floor covering (002/Trust room) – Very Low Risk                             |
| (Item 4)  | Ref: As 406601-1 – Sealant to door frame adjacent 001 (003/Lobby) – No<br>Risk                   |
| (Item 5)  | Ref: 406601-4 – Pipework flange gasket (009/Training room) – No Risk                             |
| (Item 6)  | Ref: As 406601-3 – Fixed suspended ceiling (010/Store) – Very Low Risk                           |
| (Item 7)  | Ref: 406601-12 – Floor covering (010/Store) -Very Low Risk                                       |
| (Item 8)  | Ref: As 406601-3 – Fixed suspended ceiling (011/Female WC) – Very Low                            |
| (         | Risk – removed July 2021                                                                         |
| (Item 9)  | Ref: As 406601-3 – Fixed suspended ceiling (012/Male WC) – Very Low Risk                         |
| (Item 10) | Ref: 406601-3 – Fixed suspended ceiling (013/Accessible WC) – Very Low                           |
| (         | Risk                                                                                             |
| (Item 11) | Ref: As 406601-15 – Subfloor (014/Activity room) – No Risk                                       |
| (Item 12) | Ref: 406601-6 – Remnant ceiling tiles (014/Activity room void above) – Low                       |
| <b>x</b>  | Risk                                                                                             |
| (Item 13) | Ref: 406601-7 – Debris to nails from previous fibreboard ceiling (014/Activity                   |
|           | room void above) – Low Risk                                                                      |
| (Item 14) | Ref: 406601-8 – Debris to topside of suspended ceiling tiles below                               |
|           | (014/Activity room void above) – Low Risk                                                        |
| (Item 15) | Ref: 406601-10 – Debris to bitumen on polythene sheeting (014/Activity room                      |
|           | void above) – Low Risk                                                                           |
| (Item 16) | Ref: 406601-13 – Ceiling (014a/Cupboard) – Very Low Risk                                         |
| (Item 17) | Ref: 406601-16 – Floor covering (014a/Cupboard) – Very Low Risk                                  |
| (Item 18) | Ref: As 406601-14 – Subfloor (015/Classroom) – Very Low Risk                                     |
| (Item 19) | Ref: 406601-5 – Remnant roof sealant to wood beams (015/Classroom void                           |
|           | above) -No Risk                                                                                  |
| (Item 20) | Ref: As 406601-5 – Remnant roof sealant to wood beams (015a/Classroom                            |
|           | void above) – No Risk                                                                            |
| (Item 21) | Ref: 406601-9 – Sealant to external door frame (016/Side entrance) – No                          |
|           | Risk                                                                                             |
| (Item 22) | Ref: 406601-17 – Floor beneath modern linoleum subfloor (016/side                                |
|           | entrance) - Very Low Risk                                                                        |
| (Item 23) | Ref: As 406601-17 Subfloor (017/Store) – Very Low Risk                                           |
| (Item 24) | Ref: As 406601-5 – Remnant roof sealant to wood beams (017/Store void                            |
|           | above) – No Risk                                                                                 |
| (Item 25) | Ref: As 406601-5 – Remnant roof sealant to wood beams (018/Kitchen void                          |
|           | above) – No Risk                                                                                 |
| (Item 26) | Ref: 406601-14 – Subfloor (019/WC) – Very Low Risk                                               |
| (Item 27) | Ref: As 406601-5 – Remnant roof sealant to wood beams (019/WC void above) – No Risk              |