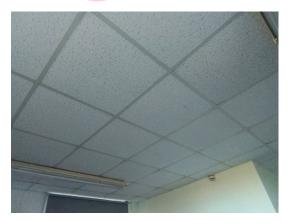

#### Photographs of Areas Sampled

This section contains photographs of all the areas where samples were taken. These photographs can be used when carrying out the periodic inspections to see if there has been any change or deterioration in its condition.

## Information for Employees Working in Premises where Asbestos Containing Materials Exist.

Asbestos is made up of fibrous materials, which are flexible, mechanically strong and resistant to stretching, heat and chemicals. As a consequence asbestos has been used extensively in buildings. Examples of asbestos containing materials found in buildings include exterior asbestos cement cladding; gutters and pipes; fireproof sprays on structural steel joists; insulation boards in service ducts and wall partitions; ceiling and floor tiles and pipe and boiler lagging.

Asbestos containing products can produce very small fibrous dust particles, which can not be seen by the naked eye. It is only when these fibres become airborne, due to damage, deterioration, disturbance etc, that there is a risk to health.