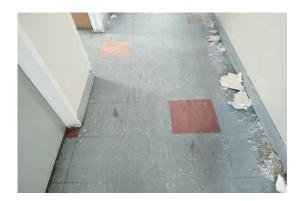

# **Photographs of Areas Sampled**

The floor - vinyl to stairs (vinyl) (Area: 1 Corridor and Stairs) does not contain asbestos.

Item 2 Ref: 22-47234-13

The floor - stair nosing's (composite) (area: 1 corridor and stairs) contains asbestos.

Any change in its appearance should be recorded and passed to Property Services.

Item 3 Ref: 22-47234-2

The floor (tiles & adhesive) (area: 1 corridor and stairs) does not contain asbestos.

Item 4 Ref: 22-47234-14