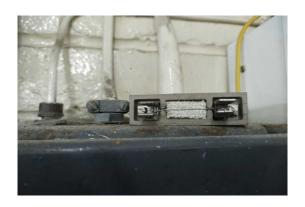

# Item 22 Ref: Presumed

The electrical equipment – pad with mem switch (textile) (area: 10 Office 4) is presumed to contain asbestos.

Any change in its appearance should be recorded and passed to Property Services.

Item 23 Ref: 22-47234-4

The window – packers to sill (bitumen) (area: 12 workshop) does not contain asbestos.

Item 24 Ref: 22-47234-8

The walls – wall panels to riser 12b (insulating board) (area: 12 workshop) contain asbestos.