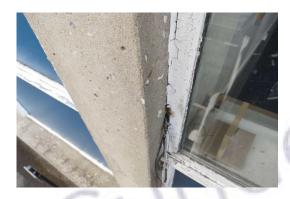

#### Item 46 Ref: 22-47234-26

The loose lying gasket (gasket) (area: 25 cupboard - understairs) contains asbestos.

Removed on reinspection survey.

#### Item 58 Ref: Presumed

The flue (cement) (area: 30 external) is presumed to contain asbestos.

Any change in its appearance should be recorded and passed to Property Services.

The walls – wall panels to riser 12a (insulating board) (area: 12a riser) contain asbestos.