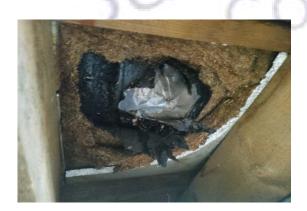

Item 25 Ref: 22-47234-10

The soil pipe – loose fill to top knuckle joint (insulation) (area: 13 office 8) contains asbestos.

Any change in its appearance should be recorded and passed to Property Services.