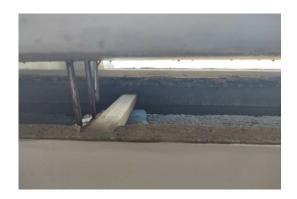

#### Item 58 Ref: Presumed

The flue (cement) (area: 30 external) is presumed to contain asbestos.

Any change in its appearance should be recorded and passed to Property Services.

The walls – wall panels to riser 12a (insulating board) (area: 12a riser) contain asbestos.

Any change in its appearance should be recorded and passed to Property Services.

Item 60 Ref: 22-47234-8

The floor – broken insulating board panels within riser (insulating board) (area: 12a riser) contains asbestos.