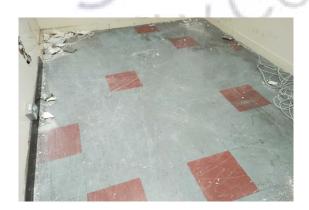

Item 20 Ref: 22-47234-5

The floor (tiles & adhesive) (area: 8 store) contains asbestos.

Any change in its appearance should be recorded and passed to Property Services.

Item 21 Ref: 22-47234-6

The damp proof course to walls around goods lift (bitumen) (area: 8 store) does not contain asbestos.