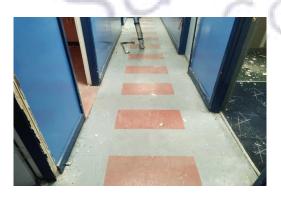

Any change in its appearance should be recorded and passed to Property Services.

Item 3 Ref: 22-47234-2

The floor (tiles & adhesive) (area: 1 corridor and stairs) does not contain asbestos.

Item 4 Ref: 22-47234-14

The floor (tiles & adhesive) (area: 2 office 1) does not contain asbestos.

The window – packers to sill (bitumen) (area: 2 office 1) does not contain asbestos.

Item 6 Ref: 22-47234-14

The floor (tiles & adhesive) (area: 3 office 2) does not contain asbestos.