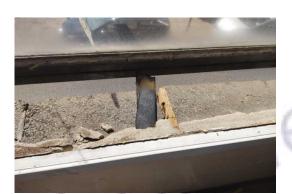

The floor (tiles & adhesive) (area: 2 office 1) does not contain asbestos.

The window – packers to sill (bitumen) (area: 2 office 1) does not contain asbestos.

Item 6 Ref: 22-47234-14

The floor (tiles & adhesive) (area: 3 office 2) does not contain asbestos.