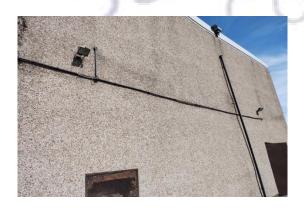

#### Item 58 Ref: Presumed

The flue (cement) (area: 30 external) is presumed to contain asbestos.

Any change in its appearance should be recorded and passed to Property Services.

The walls – wall panels to riser 12a (insulating board) (area: 12a riser) contain asbestos.