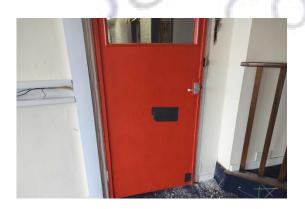

Any change in its appearance should be recorded and passed to Property Services.

Item 41 Ref: 22-47234-22

The door – panels within x2 red doors (insulating board) (area: 20 main workshop) contains asbestos.