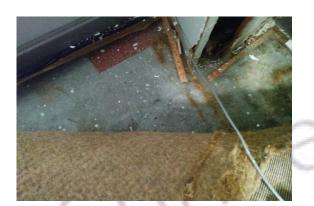

Item 25 Ref: 22-47234-10

The soil pipe – loose fill to top knuckle joint (insulation) (area: 13 office 8) contains asbestos.

Any change in its appearance should be recorded and passed to Property Services.