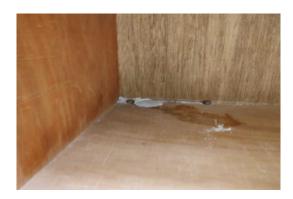

#### Item 46 Ref: 22-47234-26

The loose lying gasket (gasket) (area: 25 cupboard - understairs) contains asbestos.

Removed on reinspection survey.