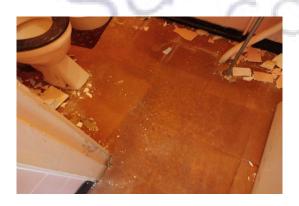

# **Photographs of Areas Sampled**

The floor - vinyl to stairs (vinyl) (Area: 1 Corridor and Stairs) does not contain asbestos.

Item 2 Ref: 22-47234-13

The floor - stair nosing's (composite) (area: 1 corridor and stairs) contains asbestos.

Any change in its appearance should be recorded and passed to Property Services.

Item 3 Ref: 22-47234-2

The floor (tiles & adhesive) (area: 1 corridor and stairs) does not contain asbestos.

Item 4 Ref: 22-47234-14

The floor (tiles & adhesive) (area: 2 office 1) does not contain asbestos.

The window – packers to sill (bitumen) (area: 2 office 1) does not contain asbestos.

Item 6 Ref: 22-47234-14

The floor (tiles & adhesive) (area: 3 office 2) does not contain asbestos.