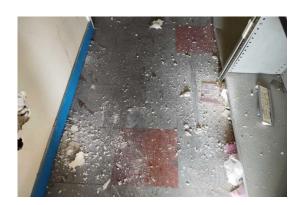

# **Photographs of Areas Sampled**

The floor - vinyl to stairs (vinyl) (Area: 1 Corridor and Stairs) does not contain asbestos.

Item 2 Ref: 22-47234-13

The floor - stair nosing's (composite) (area: 1 corridor and stairs) contains asbestos.

Any change in its appearance should be recorded and passed to Property Services.

Item 3 Ref: 22-47234-2

The floor (tiles & adhesive) (area: 1 corridor and stairs) does not contain asbestos.

Item 4 Ref: 22-47234-14

The floor (tiles & adhesive) (area: 2 office 1) does not contain asbestos.

The window – packers to sill (bitumen) (area: 2 office 1) does not contain asbestos.

Item 6 Ref: 22-47234-14

The floor (tiles & adhesive) (area: 3 office 2) does not contain asbestos.