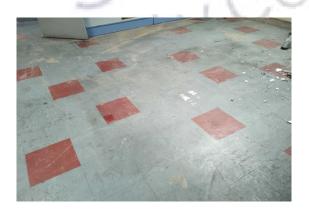

The floor (tiles & adhesive) (area: 2 office 1) does not contain asbestos.

The window – packers to sill (bitumen) (area: 2 office 1) does not contain asbestos.

Item 6 Ref: 22-47234-14

The floor (tiles & adhesive) (area: 3 office 2) does not contain asbestos.

# Item 7 Ref: 22-47234-14

The floor (tiles & adhesive) (area: 4 wc & lobby) does not contain asbestos.

# Item 8 Ref: 22-47234-15

The walls – ceramic (tiles & adhesive) (area: 4 wc & lobby) does not contain asbestos.