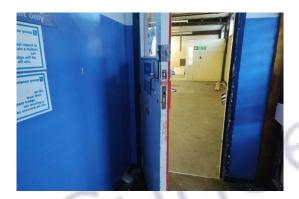

#### **Photographs of Areas Sampled**

This section contains photographs of all the areas where samples were taken. These photographs can be used when carrying out the periodic inspections to see if there has been any change or deterioration in its condition.

# **Photographs of Areas Sampled**

The floor - vinyl to stairs (vinyl) (Area: 1 Corridor and Stairs) does not contain asbestos.

Item 2 Ref: 22-47234-13

The floor - stair nosing's (composite) (area: 1 corridor and stairs) contains asbestos.