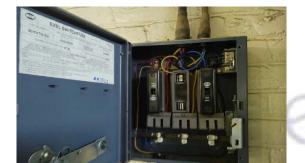

Item 23 Ref: 22-47234-4

The window – packers to sill (bitumen) (area: 12 workshop) does not contain asbestos.

Item 24 Ref: 22-47234-8

The walls – wall panels to riser 12b (insulating board) (area: 12 workshop) contain asbestos.