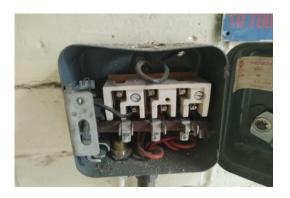

# Item 22 Ref: Presumed

The electrical equipment – pad with mem switch (textile) (area: 10 Office 4) is presumed to contain asbestos.

Any change in its appearance should be recorded and passed to Property Services.