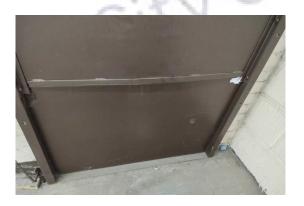

# Item 32 Ref: 22-47234-3

The door – panel to corridor door (insulating board) (area: 16 corridor) contains asbestos.

Any change in its appearance should be recorded and passed to Property Services.