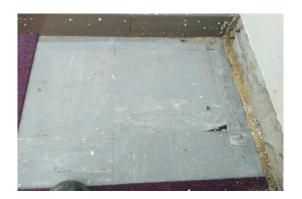

# **Photographs of Areas Sampled**

The floor - vinyl to stairs (vinyl) (Area: 1 Corridor and Stairs) does not contain asbestos.

Item 2 Ref: 22-47234-13

The floor - stair nosing's (composite) (area: 1 corridor and stairs) contains asbestos.

Any change in its appearance should be recorded and passed to Property Services.

Item 3 Ref: 22-47234-2

The floor (tiles & adhesive) (area: 1 corridor and stairs) does not contain asbestos.

Item 4 Ref: 22-47234-14