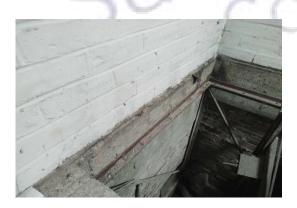

#### Item 58 Ref: Presumed

The flue (cement) (area: 30 external) is presumed to contain asbestos.

Any change in its appearance should be recorded and passed to Property Services.

The walls – wall panels to riser 12a (insulating board) (area: 12a riser) contain asbestos.

Any change in its appearance should be recorded and passed to Property Services.

Item 60 Ref: 22-47234-8

The floor – broken insulating board panels within riser (insulating board) (area: 12a riser) contains asbestos.