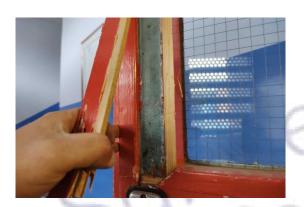

# Item 18 Ref: 22-47234-3

The door – panel to corridor door (insulating board) (area: 7 office 3) contains asbestos.

Item 19 Ref: 22-47234-4

The window – packers to sill (bitumen) (area: 7 office 3) does not contain asbestos.