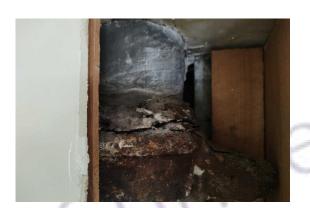

Item 23 Ref: 22-47234-4

The window – packers to sill (bitumen) (area: 12 workshop) does not contain asbestos.

Item 24 Ref: 22-47234-8

The walls – wall panels to riser 12b (insulating board) (area: 12 workshop) contain asbestos.

Item 25 Ref: 22-47234-10

The soil pipe – loose fill to top knuckle joint (insulation) (area: 13 office 8) contains asbestos.

Any change in its appearance should be recorded and passed to Property Services.