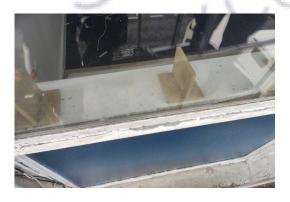

#### Item 53 Ref: 22-47234-29

The window – damp proof course below sill (bitumen) (area: 28 fire exit) does not contain asbestos.

Item 54 Ref: 22-47234-30

The walls – render to walls (render) (area: 30 external) do not contain asbestos.

Item 55 Ref: 22-47234-31

The damp proof course to walls (bitumen) (area: 30 external) does not contain asbestos.

Item 56 Ref: 22-47234-32

The windows – window frame sealant between concrete and metal frames (mastic) (area: 30 external) contain asbestos.

Any change in its appearance should be recorded and passed to Property Services.

Item 57 Ref: 22-47234-33

The windows – glazing putty (putty) (area: 30 external) do not contain asbestos.