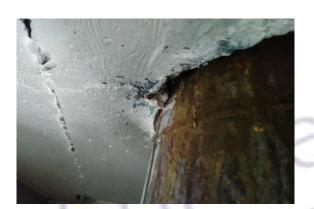

Item 25 Ref: 22-47234-10

The soil pipe – loose fill to top knuckle joint (insulation) (area: 13 office 8) contains asbestos.

Any change in its appearance should be recorded and passed to Property Services.

# Item 29 Ref: 22-47234-10

The soil pipe – loose fill to top knuckle joint to x2 soil pipes (insulation) (area: 15 lab) contains asbestos.

Any change in its appearance should be recorded and passed to Property Services.