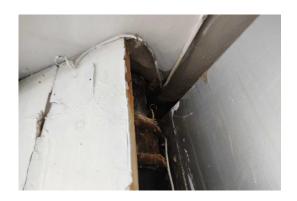

Item 23 Ref: 22-47234-4

The window – packers to sill (bitumen) (area: 12 workshop) does not contain asbestos.

Item 24 Ref: 22-47234-8

The walls – wall panels to riser 12b (insulating board) (area: 12 workshop) contain asbestos.