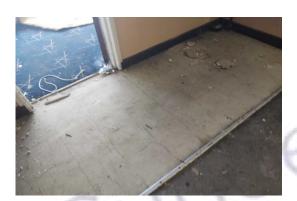

# **Photographs of Areas Sampled**

The floor - vinyl to stairs (vinyl) (Area: 1 Corridor and Stairs) does not contain asbestos.

Item 2 Ref: 22-47234-13

The floor - stair nosing's (composite) (area: 1 corridor and stairs) contains asbestos.

Any change in its appearance should be recorded and passed to Property Services.

Item 3 Ref: 22-47234-2

The floor (tiles & adhesive) (area: 1 corridor and stairs) does not contain asbestos.

Item 4 Ref: 22-47234-14