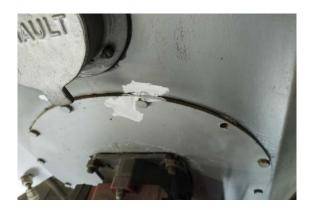

Item 23 Ref: 22-47234-4

The window – packers to sill (bitumen) (area: 12 workshop) does not contain asbestos.

Item 24 Ref: 22-47234-8

The walls – wall panels to riser 12b (insulating board) (area: 12 workshop) contain asbestos.