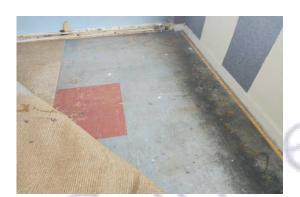

Item 20 Ref: 22-47234-5

The floor (tiles & adhesive) (area: 8 store) contains asbestos.

Any change in its appearance should be recorded and passed to Property Services.

Item 21 Ref: 22-47234-6

The damp proof course to walls around goods lift (bitumen) (area: 8 store) does not contain asbestos.