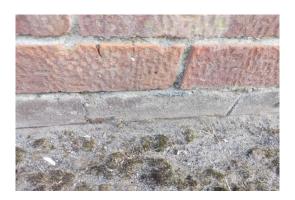

#### Item 53 Ref: 22-47234-29

The window – damp proof course below sill (bitumen) (area: 28 fire exit) does not contain asbestos.

Item 54 Ref: 22-47234-30

The walls – render to walls (render) (area: 30 external) do not contain asbestos.

Item 55 Ref: 22-47234-31

The damp proof course to walls (bitumen) (area: 30 external) does not contain asbestos.

Item 56 Ref: 22-47234-32

The windows – window frame sealant between concrete and metal frames (mastic) (area: 30 external) contain asbestos.