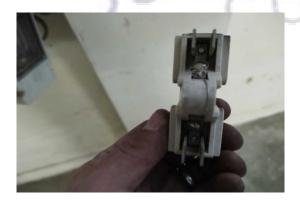

# Item 22 Ref: Presumed

The electrical equipment – pad with mem switch (textile) (area: 10 Office 4) is presumed to contain asbestos.

Any change in its appearance should be recorded and passed to Property Services.