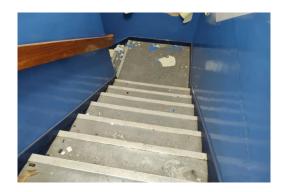

# **Photographs of Areas Sampled**

The floor - vinyl to stairs (vinyl) (Area: 1 Corridor and Stairs) does not contain asbestos.

Item 2 Ref: 22-47234-13

The floor - stair nosing's (composite) (area: 1 corridor and stairs) contains asbestos.

Any change in its appearance should be recorded and passed to Property Services.

Item 3 Ref: 22-47234-2

The floor (tiles & adhesive) (area: 1 corridor and stairs) does not contain asbestos.

Item 4 Ref: 22-47234-14