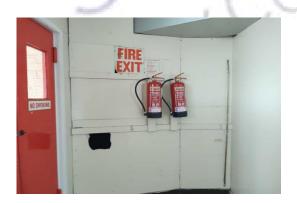

# Item 18 Ref: 22-47234-3

The door – panel to corridor door (insulating board) (area: 7 office 3) contains asbestos.

Item 19 Ref: 22-47234-4

The window – packers to sill (bitumen) (area: 7 office 3) does not contain asbestos.