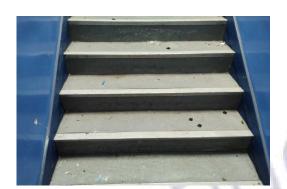

# **Photographs of Areas Sampled**

The floor - vinyl to stairs (vinyl) (Area: 1 Corridor and Stairs) does not contain asbestos.

Item 2 Ref: 22-47234-13

The floor - stair nosing's (composite) (area: 1 corridor and stairs) contains asbestos.