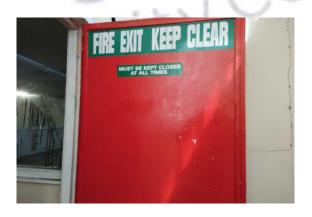

# Item 52 Ref: 22-47234-20

The door (insulating board) (area: 28 fire exit) contains asbestos.

Any change in its appearance should be recorded and passed to Property Services.