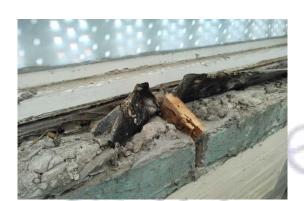

Item 25 Ref: 22-47234-10

The soil pipe – loose fill to top knuckle joint (insulation) (area: 13 office 8) contains asbestos.

Any change in its appearance should be recorded and passed to Property Services.