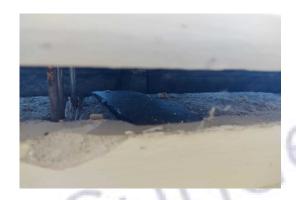

Item 25 Ref: 22-47234-10

The soil pipe – loose fill to top knuckle joint (insulation) (area: 13 office 8) contains asbestos.

Any change in its appearance should be recorded and passed to Property Services.

# Item 29 Ref: 22-47234-10

The soil pipe – loose fill to top knuckle joint to x2 soil pipes (insulation) (area: 15 lab) contains asbestos.

Any change in its appearance should be recorded and passed to Property Services.