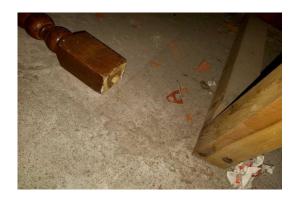

#### **Photographs of Areas Sampled**

This section contains photographs of all the areas where samples were taken. These photographs can be used when carrying out the periodic inspections to see if there has been any change or deterioration in its condition.

Item 25 Ref: 22-47234-10

The soil pipe – loose fill to top knuckle joint (insulation) (area: 13 office 8) contains asbestos.

Any change in its appearance should be recorded and passed to Property Services.