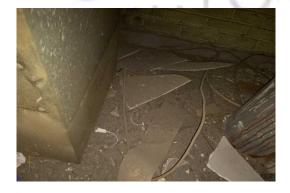

Item 23 Ref: 22-47234-4

The window – packers to sill (bitumen) (area: 12 workshop) does not contain asbestos.

Item 24 Ref: 22-47234-8

The walls – wall panels to riser 12b (insulating board) (area: 12 workshop) contain asbestos.