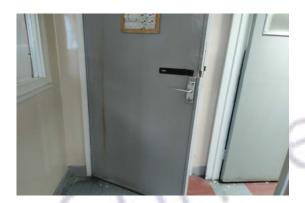

# Item 18 Ref: 22-47234-3

The door – panel to corridor door (insulating board) (area: 7 office 3) contains asbestos.

Item 19 Ref: 22-47234-4

The window – packers to sill (bitumen) (area: 7 office 3) does not contain asbestos.