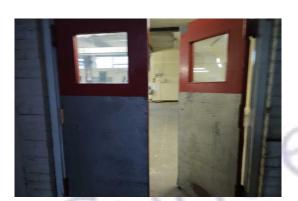

#### **Photographs of Areas Sampled**

This section contains photographs of all the areas where samples were taken. These photographs can be used when carrying out the periodic inspections to see if there has been any change or deterioration in its condition.

The vessels (gaskets) (area: 20 main workshop) contain asbestos.

Any change in its appearance should be recorded and passed to Property Services.

Item 38 Ref: 22-47234-18

The flue – loose fill to flue ceiling penetration (insulation) (area: 20 main workshop) contains asbestos.

Any change in its appearance should be recorded and passed to Property Services.

Item 39 Ref: 22-47234-20

The door (insulating board) (area: 20 main workshop) contains asbestos.

The electrical equipment – flash guards to electrics (textile) (area: 20 main workshop) contains asbestos.