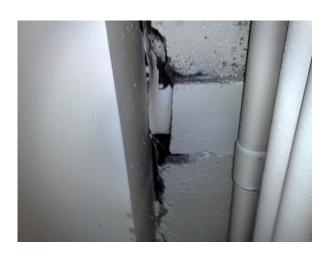

## Item 12 Ref: 101894-4

The mastic sealant to the door frame in the behaviour unit (External) contains asbestos.

The damp proof course to the behaviour unit (External) contains asbestos.

Any change in its appearance should be recorded and passed to Property Services.

#### Item 14 Ref: 101894-6

The panels to the side of the door to the behaviour unit (External) contain asbestos.

Any change in its appearance should be recorded and passed to Property Services.