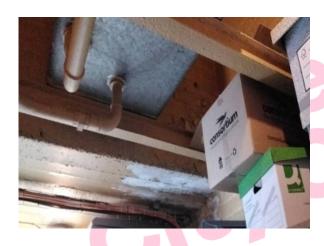

#### Various- Ref: AW0442/08

The pipework insulation to the store room (Rm 0/43) contains asbestos.

Any change in its appearance should be recorded and passed to Property Services.

Similar insulation is located in Rm 0/44.