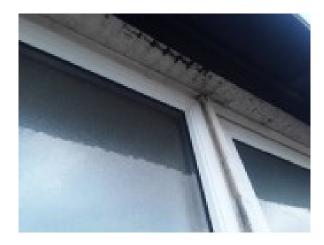

## Item 50 - Ref: 741267-3

The textured coating to the stramit contains asbestos.

Any change in its appearance should be recorded and passed to Property Services.