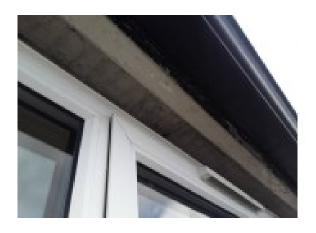

## Item 47 - Ref: WC0483/08

The soffits to the exterior of the building contain asbestos.

Any change in its appearance should be recorded and passed to Property Services.