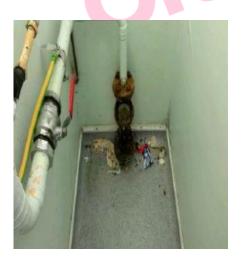

## Item 16 Ref: 101894-8

The flange gasket to the pipework in the gas meter house does not contain asbestos.

## Item 17 Ref: 101894-9

The loose lying gasket to the gas meter house contains asbestos.

Any change in its appearance should be recorded and passed to Property Services.

#### Item 18 Ref: 101894-10

The damp proof course to the gas meter house does not contain asbestos.