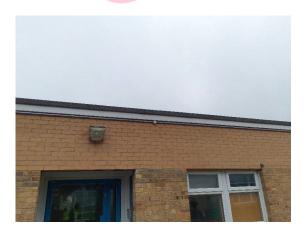

#### Item 14 Ref: 101894-6

The panels to the side of the door to the behaviour unit (External) contain asbestos.

Any change in its appearance should be recorded and passed to Property Services.