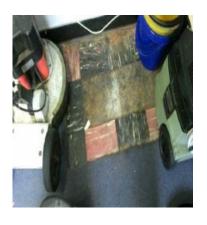

## Item 32 - Ref: WC0473/08

The black/red floor tiles to the store room (Rm 0/85) contained asbestos.

These were removed in July 2015.

#### Item 33 - Ref: WC0474/08

The beige floor tiles to the office (Rm 0/86) contained asbestos.

These were removed in May 2016.