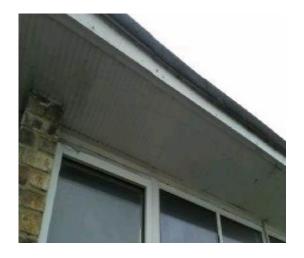

## Item 47 - Ref: WC0483/08

The soffits to the exterior of the building contain asbestos.

Any change in its appearance should be recorded and passed to Property Services.