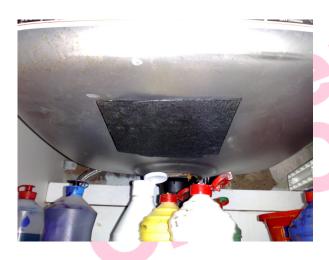

#### Item 1 Ref: 101894-1

The textured coating to the ceiling in the lobby of the behaviour unit (Rm 001) contains asbestos.

Any change in its appearance should be recorded and passed to Property Services.

## Item 2 - As 101894-1

The textured coating to the ceiling in the kitchen (Room 002) contains asbestos.

Any change in its appearance should be recorded and passed to Property Services.

#### Item 3 Ref: 101894-2

The sink pad to the kitchen the behaviour unit (Rm 002) does not contain asbestos.

The textured coating to the ceiling in the toilet of the behaviour unit (Rm 003) contains asbestos.