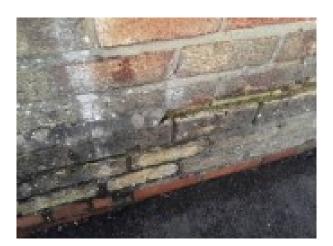

#### Item 53 - Ref: 741271-7

The damp proof course to the Lower Wall (External) contains asbestos.

Any change in its appearance should be recorded and passed to Property Services.