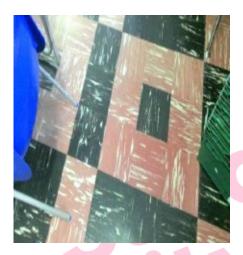

## Item 157 Ref: 21-34101-2

The adhesive behind ceramic tiles (Area 1/Main Room) does not contain asbestos.

Item 158 Ref: 21-34101-3

The brown vinyl floor tile (Area 1/Main Room) contains asbestos.

Any change in its appearance should be recorded and passed to Property Services.