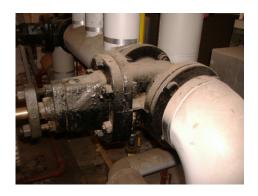

#### Various- Ref: AW0442/08

The pipework insulation to the store room (Rm 0/43) contains asbestos.

Any change in its appearance should be recorded and passed to Property Services.

Similar insulation is located in Rm 0/44.

#### Item 27 - Ref: AW0443/08

The pipework insulation to the store room (Rm 0/45) contains asbestos.

Any change in its appearance should be recorded and passed to Property Services.