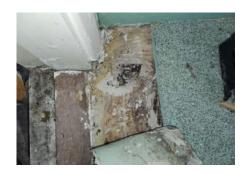

## Item 40 - Ref:WC0480/08

The stair nosing to the stairwell (Rm 0/111) contained asbestos.

These were removed in November 2015.

The floor tiles to stairwell (Rm 0/112) contain asbestos.

Any change in its appearance should be recorded and passed to Property Services.

#### Item 42 - Ref: WC0481/08

The stair nosing to the stairwell (Rm 0/112) contains asbestos.

Any change in its appearance should be recorded and passed to Property Services.