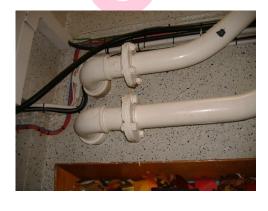

## Item 39 - Ref: Presumed

The pipework insulation to the tank room (Rm 0/110) is presumed to contain asbestos.

Any change in its appearance should be recorded and passed to Property Services.

#### Item 43 - Ref: Presumed

The gaskets to the boiler room (Rm 0/113) were presumed to contain asbestos.

These have been removed and replaced.