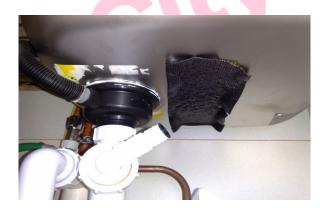

#### Item 3 Ref: 101894-2

The sink pad to the kitchen the behaviour unit (Rm 002) does not contain asbestos.

The textured coating to the ceiling in the toilet of the behaviour unit (Rm 003) contains asbestos.

Any change in its appearance should be recorded and passed to Property Services.