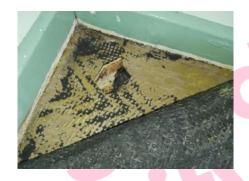

## Item 34 - Ref:WC0475/08

The boxing to the rear of the heater in the store room (Rm 0/92 contains asbestos.

The floor tiles to the assistant HT office (Rm 0/93) contain asbestos.

Any change in its appearance should be recorded and passed to Property Services.