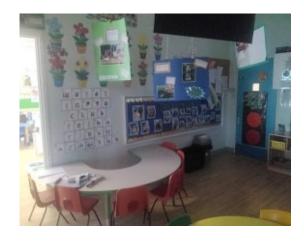

## Item 54 - Ref: KR09/47

The ceiling in cloakroom 1 (Room 0/01) does not contain asbestos.

This also applies to the following:

Item 55 – Store A (Room 0/02)

Item 57 – Store B (Room 0/03)

Item 58 – Class 12 (Room 0/04)

Item 59 – ICT Suite (Room 0/05)

Item 60 – Class 65 (Room 0/06)

Item 61 – Female Toilet A

(Room 0/07)

Item 62 – Class 9 (Room 0/08)

Item 63 – Class 5B (Room 0/09)

Item 64 – Class 7 (Room 0/10)

Item 65 – Store C (Room 0/11)