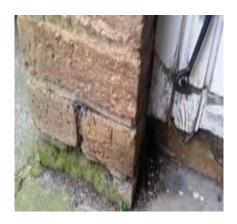

## Item 12 Ref: 101894-4

The mastic sealant to the door frame in the behaviour unit (External) contains asbestos.

The damp proof course to the behaviour unit (External) contains asbestos.

Any change in its appearance should be recorded and passed to Property Services.

#### Item 14 Ref: 101894-6

The panels to the side of the door to the behaviour unit (External) contain asbestos.

Any change in its appearance should be recorded and passed to Property Services.