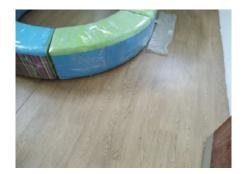

## Item 157 Ref: 21-34101-2

The adhesive behind ceramic tiles (Area 1/Main Room) does not contain asbestos.

Item 158 Ref: 21-34101-3

The brown vinyl floor tile (Area 1/Main Room) contains asbestos.

Any change in its appearance should be recorded and passed to Property Services.

The composite floor (Area 1/Main Room) does not contain asbestos.

The composite floor (Area 2/Back Office) does not contain asbestos.

Item 161 Ref: 21-34101-4

The composite floor (Area 3/Side Office) does not contain asbestos.