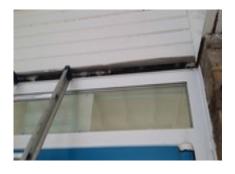

## Item 15 Ref: 101894-7

The membrane behind the fascia to the external of the behaviour unit does not contain asbestos.