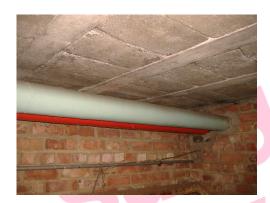

## Item 39 - Ref: Presumed

The pipework insulation to the tank room (Rm 0/110) is presumed to contain asbestos.

Any change in its appearance should be recorded and passed to Property Services.