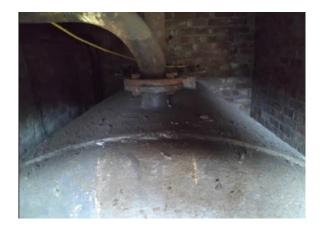

## Item 39 - Ref: Presumed

The pipework insulation to the tank room (Rm 0/110) is presumed to contain asbestos.

Any change in its appearance should be recorded and passed to Property Services.