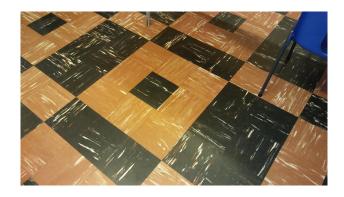

## Item 157 Ref: 21-34101-2

The adhesive behind ceramic tiles (Area 1/Main Room) does not contain asbestos.

Item 158 Ref: 21-34101-3

The brown vinyl floor tile (Area 1/Main Room) contains asbestos.

Any change in its appearance should be recorded and passed to Property Services.