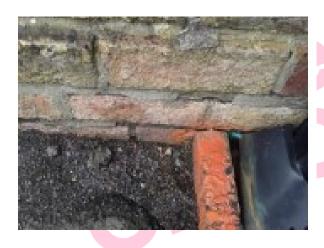

## Item 12 Ref: 101894-4

The mastic sealant to the door frame in the behaviour unit (External) contains asbestos.

The damp proof course to the behaviour unit (External) contains asbestos.

Any change in its appearance should be recorded and passed to Property Services.