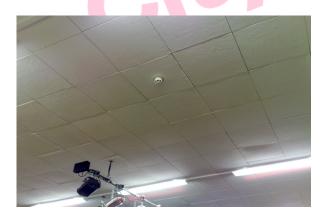

## Item 54 - Ref: KR09/47

The ceiling in cloakroom 1 (Room 0/01) does not contain asbestos.

This also applies to the following:

Item 55 – Store A (Room 0/02)

Item 57 – Store B (Room 0/03)

Item 58 – Class 12 (Room 0/04)