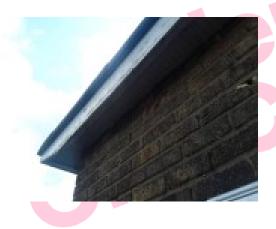

## Item 47 - Ref: WC0483/08

The soffits to the exterior of the building contain asbestos.

Any change in its appearance should be recorded and passed to Property Services.