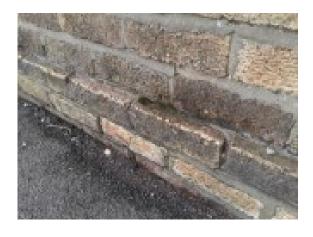

## Item 12 Ref: 101894-4

The mastic sealant to the door frame in the behaviour unit (External) contains asbestos.

The damp proof course to the behaviour unit (External) contains asbestos.

Any change in its appearance should be recorded and passed to Property Services.