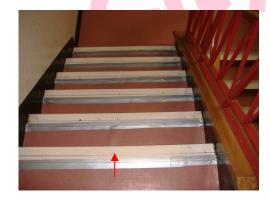

## Item 40 - Ref:WC0480/08

The stair nosing to the stairwell (Rm 0/111) contained asbestos.

These were removed in November 2015.

The floor tiles to stairwell (Rm 0/112) contain asbestos.

Any change in its appearance should be recorded and passed to Property Services.

#### Item 42 - Ref: WC0481/08

The stair nosing to the stairwell (Rm 0/112) contains asbestos.

Any change in its appearance should be recorded and passed to Property Services.