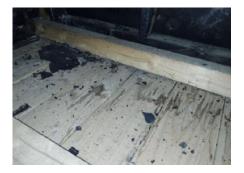

## Photographs of Areas Sampled - Main Site

#### Item 23 - Ref: AW0441/08

The black floor tiles (painted red) to the store room (Rm 0/25) contain asbestos.

Any change in its appearance should be recorded and passed to Property Services.

#### Item 24 - Ref: Presumed

The gaskets to the pipework in the store room (Rm 0/25) are presumed to contain asbestos.