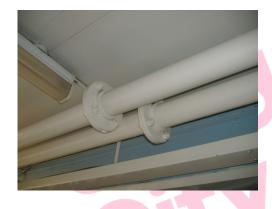

#### Various- Ref: AW0442/08

The pipework insulation to the store room (Rm 0/43) contains asbestos.

Any change in its appearance should be recorded and passed to Property Services.

Similar insulation is located in Rm 0/44.

#### Item 27 - Ref: AW0443/08

The pipework insulation to the store room (Rm 0/45) contains asbestos.

Any change in its appearance should be recorded and passed to Property Services.