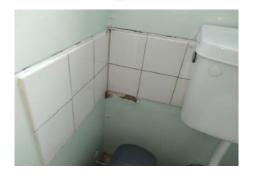

The DPC behind brickwork at doorway (Area 6/Side Lobby) does not contain asbestos.

Item 167 Ref: 21-34101-10

The adhesive behind ceramic tiles (Area 7/WC) does not contain asbestos.

The adhesive behind ceramic tiles (Area 7/WC) does not contain asbestos.