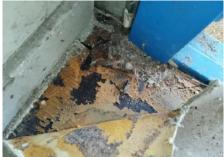

## Item 184 - Ref: SC005251

The debris/residue to tank in the Boiler Room (External) does contain asbestos.

This should be removed asap.

## Item 185 - Ref: SC005252

The debris/residue to the floor in the Boiler Room (External) does contain asbestos.

This should be removed asap.

## Item 186 - Ref: SC005254

The door seal gasket in the Boiler Room (External) does contain asbestos.

Any change in appearance should be reported to Property Services.