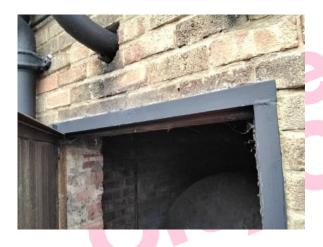

## Item 47 - Ref: WC0483/08

The soffits to the exterior of the building contain asbestos.

Any change in its appearance should be recorded and passed to Property Services.