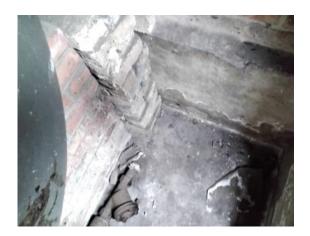

## Item 47 - Ref: WC0483/08

The soffits to the exterior of the building contain asbestos.

Any change in its appearance should be recorded and passed to Property Services.