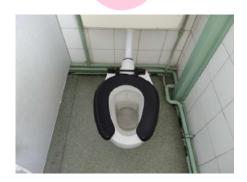

The resin toilet seats (Area 7/WC) do not contain asbestos.

Item 170 Ref: 21-34101-4

The composite floor (Area 7/WC) does not contain asbestos.

The beige vinyl floor covering (Area 7/WC) contains asbestos.

Any change in its appearance should be recorded and passed to Property Services.

The adhesive behind ceramic tiles (Area 8/Staff WC) does not contain asbestos.

Item 173 Ref: 21-34101-6

The beige vinyl floor covering (Area 8/Staff WC) contains asbestos.