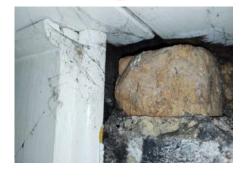

## Item 12 Ref: 101894-4

The mastic sealant to the door frame in the behaviour unit (External) contains asbestos.

The damp proof course to the behaviour unit (External) contains asbestos.

Any change in its appearance should be recorded and passed to Property Services.

#### Item 14 Ref: 101894-6

The panels to the side of the door to the behaviour unit (External) contain asbestos.

Any change in its appearance should be recorded and passed to Property Services.