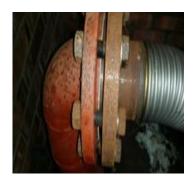

## Item 16 Ref: 101894-8

The flange gasket to the pipework in the gas meter house does not contain asbestos.