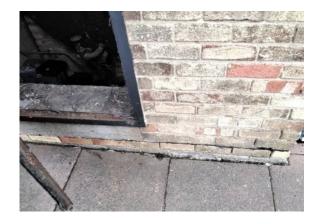

## Item 47 - Ref: WC0483/08

The soffits to the exterior of the building contain asbestos.

Any change in its appearance should be recorded and passed to Property Services.

#### Item 53 - Ref: 741271-7

The damp proof course to the Lower Wall (External) contains asbestos.

Any change in its appearance should be recorded and passed to Property Services.