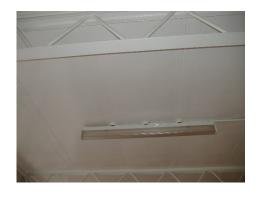

## Item 48 - Ref: 741266-1

The ceiling void in the Staff Room does not contain asbestos.

#### Item 49 - Ref: 741267-2

The ceiling in the Switch Room does not contain asbestos.