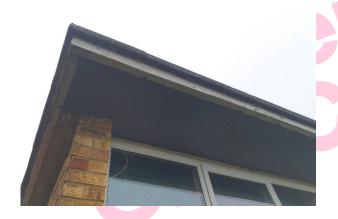

## Item 47 - Ref: WC0483/08

The soffits to the exterior of the building contain asbestos.

Any change in its appearance should be recorded and passed to Property Services.