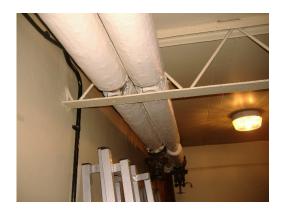

#### Various- Ref: AW0442/08

The pipework insulation to the store room (Rm 0/43) contains asbestos.

Any change in its appearance should be recorded and passed to Property Services.

Similar insulation is located in Rm 0/44.

#### Item 27 - Ref: AW0443/08

The pipework insulation to the store room (Rm 0/45) contains asbestos.

Any change in its appearance should be recorded and passed to Property Services.