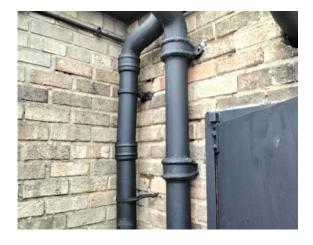

## Item 16 Ref: 101894-8

The flange gasket to the pipework in the gas meter house does not contain asbestos.

## Item 17 Ref: 101894-9

The loose lying gasket to the gas meter house contains asbestos.

Any change in its appearance should be recorded and passed to Property Services.

#### Item 18 Ref: 101894-10

The damp proof course to the gas meter house does not contain asbestos.