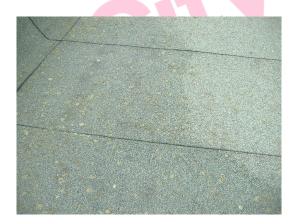

#### Item 23 - Ref: AW0441/08

The black floor tiles (painted red) to the store room (Rm 0/25) contain asbestos.

Any change in its appearance should be recorded and passed to Property Services.