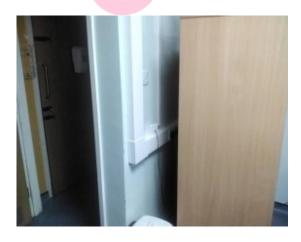

#### Item 3 Ref: 101894-2

The sink pad to the kitchen the behaviour unit (Rm 002) does not contain asbestos.

The textured coating to the ceiling in the toilet of the behaviour unit (Rm 003) contains asbestos.

Any change in its appearance should be recorded and passed to Property Services.