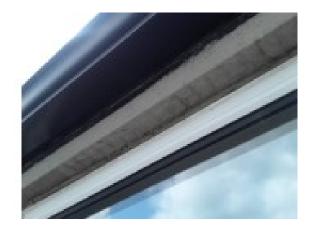

## Item 47 - Ref: WC0483/08

The soffits to the exterior of the building contain asbestos.

Any change in its appearance should be recorded and passed to Property Services.