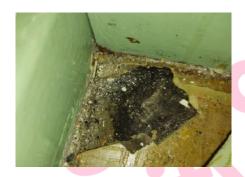

## **Photographs of Areas Sampled**

This section contains photographs of all the areas where samples were taken. These photographs can be used when carrying out the periodic inspections to see if there has been any change or deterioration in its condition.