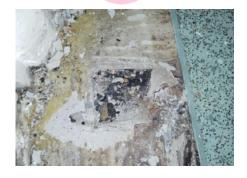

## Item 39 - Ref: Presumed

The pipework insulation to the tank room (Rm 0/110) is presumed to contain asbestos.

Any change in its appearance should be recorded and passed to Property Services.