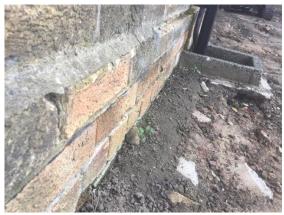

## Item 47 - Ref: WC0483/08

The soffits to the exterior of the building contain asbestos.

Any change in its appearance should be recorded and passed to Property Services.