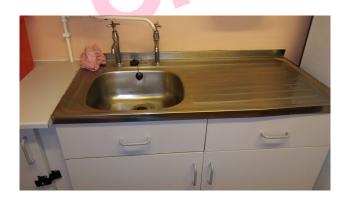

## Item 156 - Ref: 383326-4

The sealant to pipe beneath sink in 005/Music Room does not contain asbestos.