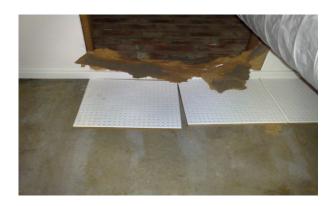

## Item 157 Ref: 21-34101-2

The adhesive behind ceramic tiles (Area 1/Main Room) does not contain asbestos.

Item 158 Ref: 21-34101-3

The brown vinyl floor tile (Area 1/Main Room) contains asbestos.

Any change in its appearance should be recorded and passed to Property Services.