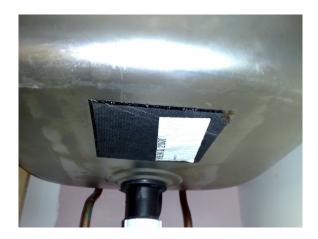

#### Item 3 Ref: 101894-2

The sink pad to the kitchen the behaviour unit (Rm 002) does not contain asbestos.

The textured coating to the ceiling in the toilet of the behaviour unit (Rm 003) contains asbestos.

Any change in its appearance should be recorded and passed to Property Services.