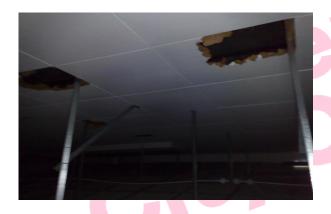

## Item 50 - Ref: 741267-3

The textured coating to the stramit contains asbestos.

Any change in its appearance should be recorded and passed to Property Services.

#### Item 53 - Ref: 741271-7

The damp proof course to the Lower Wall (External) contains asbestos.

Any change in its appearance should be recorded and passed to Property Services.