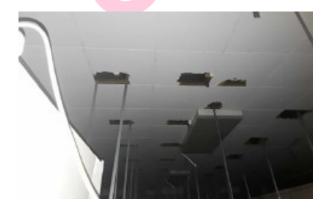

## Item 50 - Ref: 741267-3

The textured coating to the stramit contains asbestos.

Any change in its appearance should be recorded and passed to Property Services.