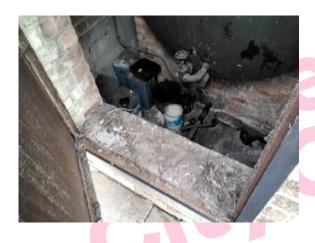

#### Item 24 - Ref: Presumed

The gaskets to the pipework in the store room (Rm 0/25) are presumed to contain asbestos.

#### Various- Ref: AW0442/08

The pipework insulation to the store room (Rm 0/43) contains asbestos.

Any change in its appearance should be recorded and passed to Property Services.

Similar insulation is located in Rm 0/44.