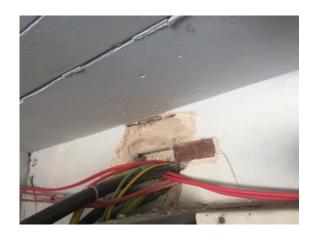

## Item 12 Ref: 101894-4

The mastic sealant to the door frame in the behaviour unit (External) contains asbestos.

The damp proof course to the behaviour unit (External) contains asbestos.

Any change in its appearance should be recorded and passed to Property Services.

#### Item 14 Ref: 101894-6

The panels to the side of the door to the behaviour unit (External) contain asbestos.

Any change in its appearance should be recorded and passed to Property Services.