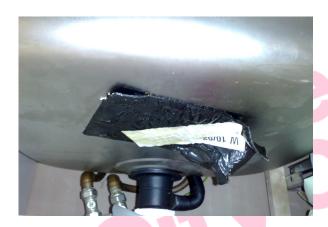

## Item 16 Ref: 101894-8

The flange gasket to the pipework in the gas meter house does not contain asbestos.

## Item 17 Ref: 101894-9

The loose lying gasket to the gas meter house contains asbestos.

Any change in its appearance should be recorded and passed to Property Services.

#### Item 18 Ref: 101894-10

The damp proof course to the gas meter house does not contain asbestos.