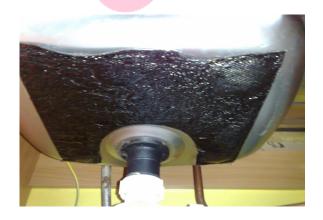

## Item 47 - Ref: WC0483/08

The soffits to the exterior of the building contain asbestos.

Any change in its appearance should be recorded and passed to Property Services.