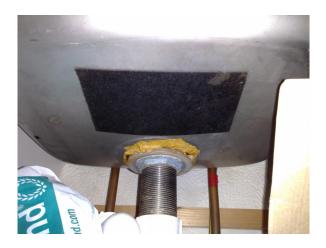

#### Item 1 Ref: 101894-1

The textured coating to the ceiling in the lobby of the behaviour unit (Rm 001) contains asbestos.

Any change in its appearance should be recorded and passed to Property Services.

## Item 2 - As 101894-1

The textured coating to the ceiling in the kitchen (Room 002) contains asbestos.

Any change in its appearance should be recorded and passed to Property Services.

#### Item 3 Ref: 101894-2

The sink pad to the kitchen the behaviour unit (Rm 002) does not contain asbestos.

The textured coating to the ceiling in the toilet of the behaviour unit (Rm 003) contains asbestos.