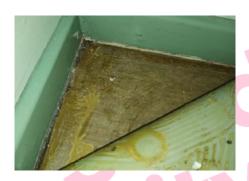

## Item 157 Ref: 21-34101-2

The adhesive behind ceramic tiles (Area 1/Main Room) does not contain asbestos.

Item 158 Ref: 21-34101-3

The brown vinyl floor tile (Area 1/Main Room) contains asbestos.

Any change in its appearance should be recorded and passed to Property Services.