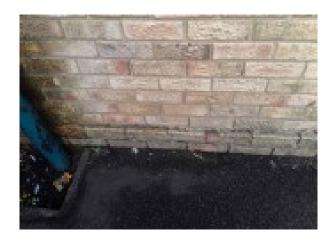

## Item 47 - Ref: WC0483/08

The soffits to the exterior of the building contain asbestos.

Any change in its appearance should be recorded and passed to Property Services.