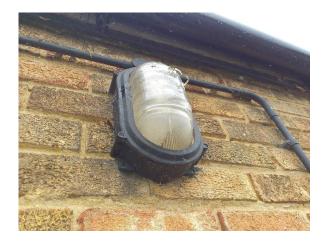

## Item 230 - Ref: OU003194

The sealant around oval spot light (External E/001) contain asbestos.

Any change in appearance should be reported to Property Services.