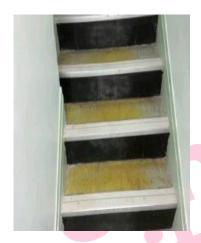

#### Various- Ref: AW0442/08

The pipework insulation to the store room (Rm 0/43) contains asbestos.

Any change in its appearance should be recorded and passed to Property Services.

Similar insulation is located in Rm 0/44.