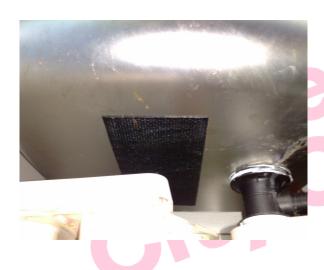

## Item 2 - As 101894-1

The textured coating to the ceiling in the kitchen (Room 002) contains asbestos.

Any change in its appearance should be recorded and passed to Property Services.