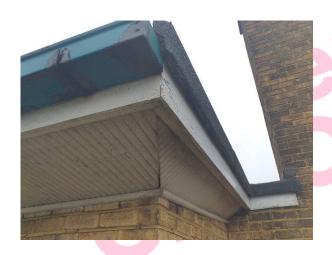

## Item 47 - Ref: WC0483/08

The soffits to the exterior of the building contain asbestos.

Any change in its appearance should be recorded and passed to Property Services.