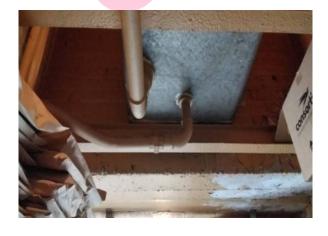

#### Various- Ref: AW0442/08

The pipework insulation to the store room (Rm 0/43) contains asbestos.

Any change in its appearance should be recorded and passed to Property Services.

Similar insulation is located in Rm 0/44.

#### Item 27 - Ref: AW0443/08

The pipework insulation to the store room (Rm 0/45) contains asbestos.

Any change in its appearance should be recorded and passed to Property Services.