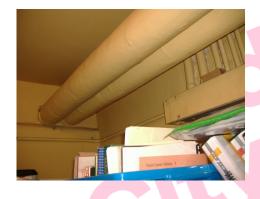

## Item 47 - Ref: WC0483/08

The soffits to the exterior of the building contain asbestos.

Any change in its appearance should be recorded and passed to Property Services.