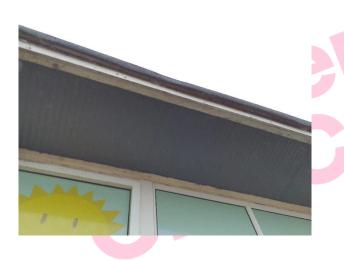

## Item 50 - Ref: 741267-3

The textured coating to the stramit contains asbestos.

Any change in its appearance should be recorded and passed to Property Services.