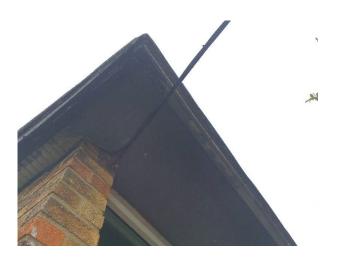

## Item 47 - Ref: WC0483/08

The soffits to the exterior of the building contain asbestos.

Any change in its appearance should be recorded and passed to Property Services.