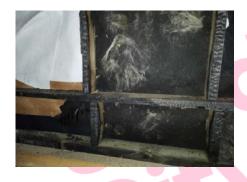

## Photographs of Areas Sampled - Main Site

#### Item 23 - Ref: AW0441/08

The black floor tiles (painted red) to the store room (Rm 0/25) contain asbestos.

Any change in its appearance should be recorded and passed to Property Services.

#### Item 24 - Ref: Presumed

The gaskets to the pipework in the store room (Rm 0/25) are presumed to contain asbestos.