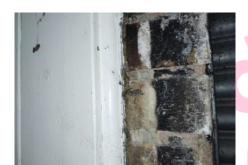

## Item 12 Ref: 101894-4

The mastic sealant to the door frame in the behaviour unit (External) contains asbestos.

The damp proof course to the behaviour unit (External) contains asbestos.

Any change in its appearance should be recorded and passed to Property Services.

#### Item 14 Ref: 101894-6

The panels to the side of the door to the behaviour unit (External) contain asbestos.

Any change in its appearance should be recorded and passed to Property Services.