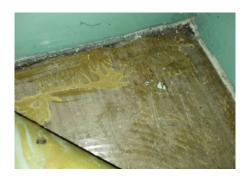

## Item 184 - Ref: SC005251

The debris/residue to tank in the Boiler Room (External) does contain asbestos.

This should be removed asap.

## Item 185 - Ref: SC005252

The debris/residue to the floor in the Boiler Room (External) does contain asbestos.

This should be removed asap.