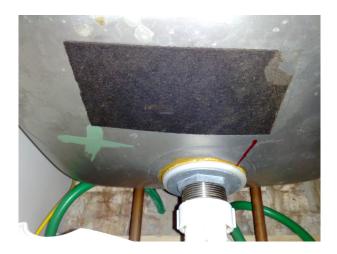

#### Item 1 Ref: 101894-1

The textured coating to the ceiling in the lobby of the behaviour unit (Rm 001) contains asbestos.

Any change in its appearance should be recorded and passed to Property Services.

## Item 2 - As 101894-1

The textured coating to the ceiling in the kitchen (Room 002) contains asbestos.

Any change in its appearance should be recorded and passed to Property Services.

#### Item 3 Ref: 101894-2

The sink pad to the kitchen the behaviour unit (Rm 002) does not contain asbestos.

The textured coating to the ceiling in the toilet of the behaviour unit (Rm 003) contains asbestos.