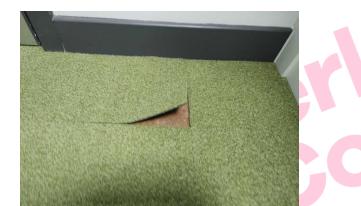

#### Item 7 Ref: 21-39567-5

The floor screed (Area 16/Classroom 3 and Cupboard) does not contain asbestos.

Item 8 Ref: 21-39567-5