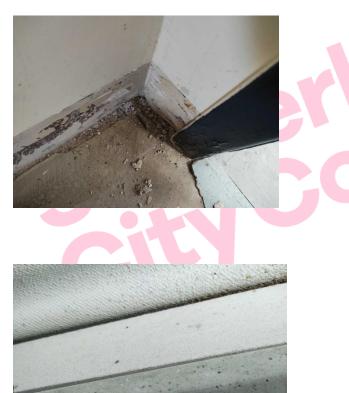

#### Item 26 Ref: 21-39567-18

Item 27 Ref: 21-39567-19

The damp proof sheeting behind wood cladding to walls (Area 107/External Store) does not contain asbestos.