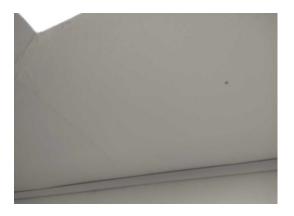

#### Item 19 Ref: 21-39567-13

The textured coated ceiling (Area 87/Kitchen) contains asbestos.

Any change in its appearance should be recorded and passed to Property Services.