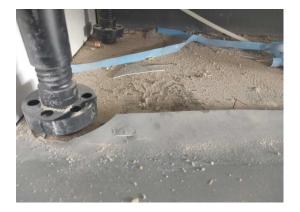

#### Item 2 Ref: Presumed

The pipes (Gaskets) (Area 4/Loft Space 4) are presumed to contain asbestos.

Any change in its appearance should be recorded and passed to Property Services.

The packers below steel joists within brick wall (Area 7/Loft Space 7) contain asbestos.

Any change in its appearance should be recorded and passed to Property Services.

Encapsulated May 2022 – continue to monitor