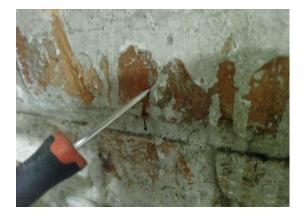

#### Item 35 Ref: 21-39567-23

The residue to wall on wall 2 adjacent plasterboard wall panel (Area 110/Boiler Room) contains asbestos.

Any change in its appearance should be recorded and passed to Property Services.