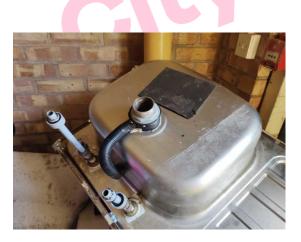

#### Item 31 Ref: 21-39567-20

The gasket to gas main pipe (Area 109/Vehicle store) does not contain asbestos.