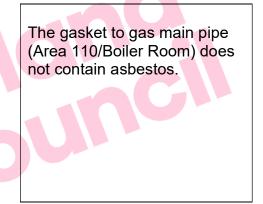

#### Item 32 Ref: 21-39567-20

The residue to wall 2 (Area 110/Boiler Room) does not contain asbestos.