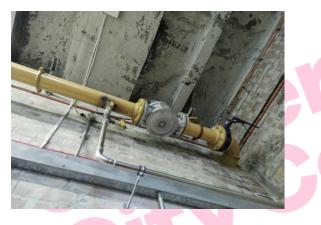

#### Item 34 Ref: 21-39567-22

The residue to chimney breast wall (Area 110/Boiler Room) contains asbestos.

Any change in its appearance should be recorded and passed to Property Services.

Encapsulated May 2022 – continue to monitor

#### Item 35 Ref: 21-39567-23

The residue to wall on wall 2 adjacent plasterboard wall panel (Area 110/Boiler Room) contains asbestos.

Any change in its appearance should be recorded and passed to Property Services.