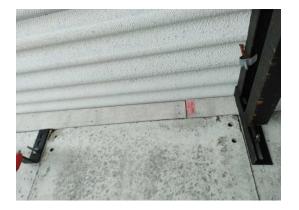

#### Item 23 Ref: 21-39567-17

Item 24 Ref: 21-39567-18

The infill panels to top of wall (Area 104/Garage 1) do not contain asbestos.