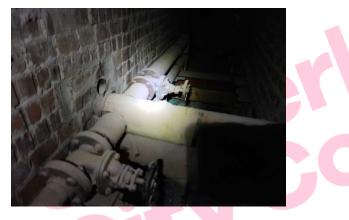

## Item 11 Ref: 21-39567-6

Item 12 Ref: 21-39567-6

The floor screed (Area 34/Library 2 and Cupboard) does not contain asbestos.

#### Item 13 Ref: 21-39567-7

The floor adhesive (Area 41/Classroom 9) contains asbestos.

Any change in its appearance should be recorded and passed to Property Services.