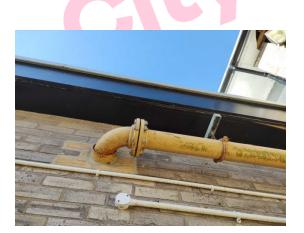

#### Item 2 Ref: Presumed

The pipes (Gaskets) (Area 4/Loft Space 4) are presumed to contain asbestos.

Any change in its appearance should be recorded and passed to Property Services.

The packers below steel joists within brick wall (Area 7/Loft Space 7) contain asbestos.