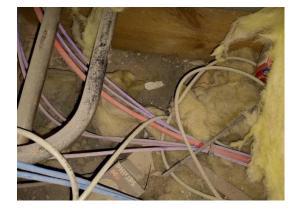

#### Item 2 Ref: Presumed

The pipes (Gaskets) (Area 4/Loft Space 4) are presumed to contain asbestos.

Any change in its appearance should be recorded and passed to Property Services.

The packers below steel joists within brick wall (Area 7/Loft Space 7) contain asbestos.

Any change in its appearance should be recorded and passed to Property Services.

Encapsulated May 2022 – continue to monitor