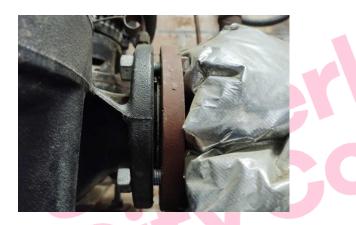

#### Item 28 Ref: 21-39567-20

The gasket to gas main flanges (Area 108/Gas inlet cupboard) does not contain asbestos.