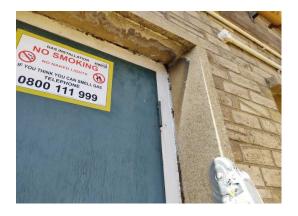

#### Item 28 Ref: 21-39567-20

The gasket to gas main flanges (Area 108/Gas inlet cupboard) does not contain asbestos.

#### Item 29 Ref: 21-39567-27

Any change in its appearance should be recorded and passed to Property Services.

The sink pad to redundant sink (Area 108/Gas inlet cupboard) does not contain asbestos.