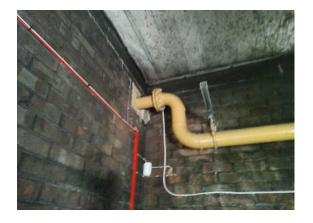

#### Item 32 Ref: 21-39567-20

The residue to wall 2 (Area 110/Boiler Room) does not contain asbestos.