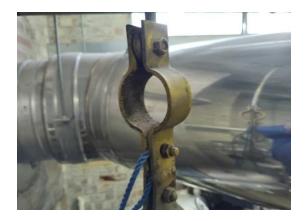

#### Item 37 Ref: 21-39567-25

The residue to yellow hanging pipe hanger (Area 110/Boiler Room) contains asbestos.

Removed May 2022

Item 38 Ref: 21-39567-26