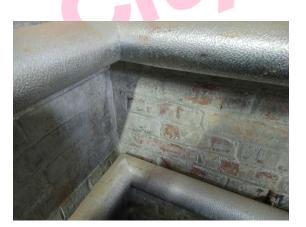

#### Item 34 Ref: 21-39567-22

The residue to chimney breast wall (Area 110/Boiler Room) contains asbestos.

Any change in its appearance should be recorded and passed to Property Services.

Encapsulated May 2022 – continue to monitor