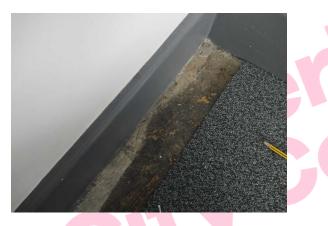

#### Item 13 Ref: 21-39567-7

The floor adhesive (Area 41/Classroom 9) contains asbestos.

Any change in its appearance should be recorded and passed to Property Services.