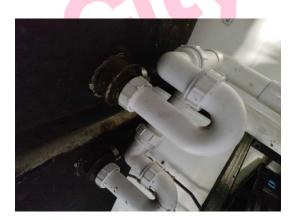

#### Item 20 Ref: 21-39567-14

Item 21 Ref: 21-39567-15

The gaskets to underside of Portland sinks (Area 87/Kitchen) contain asbestos.

Any change in its appearance should be recorded and passed to Property Services.