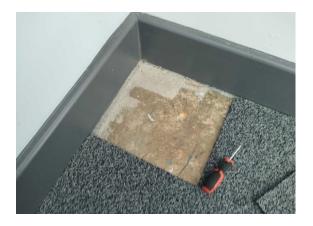

#### Item 7 Ref: 21-39567-5

The floor screed (Area 16/Classroom 3 and Cupboard) does not contain asbestos.

Item 8 Ref: 21-39567-5