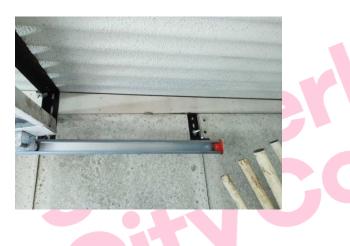

#### Item 23 Ref: 21-39567-17

Item 24 Ref: 21-39567-18

The infill panels to top of wall (Area 104/Garage 1) do not contain asbestos.