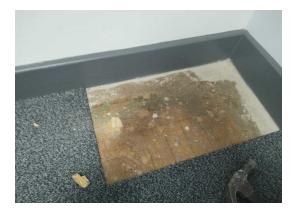

#### Item 6 Ref: 21-39567-4

The floor screed (Area 15/Library and Cupboard) does not contain asbestos.