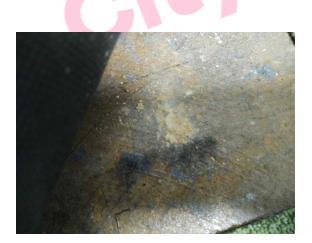

#### Item 10 Ref: 21-39567-6

The floor screed (Area 32/Classroom 7 and Cupboard) does not contain asbestos.