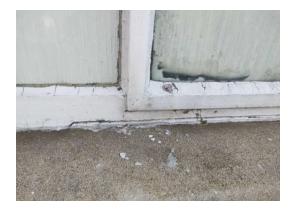

#### Item 47 Ref: 21-39567-35

The window frame sealant (Area 129/External) contains asbestos.

Any change in its appearance should be recorded and passed to Property Services.

The roof felt (bitumen) (Area 107/External Store) does not contain asbestos.