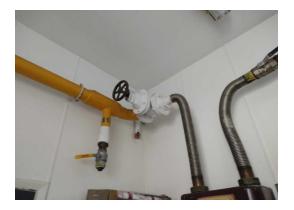

#### Item 22 Ref: 21-39567-16

The composite gasket to gas main flange (Area 90/Kitchen Store) contains asbestos.

Any change in its appearance should be recorded and passed to Property Services.