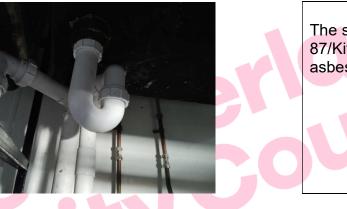

#### Item 19 Ref: 21-39567-13

The textured coated ceiling (Area 87/Kitchen) contains asbestos.

Any change in its appearance should be recorded and passed to Property Services.

#### Item 20 Ref: 21-39567-14

Item 21 Ref: 21-39567-15

The gaskets to underside of Portland sinks (Area 87/Kitchen) contain asbestos.

Any change in its appearance should be recorded and passed to Property Services.