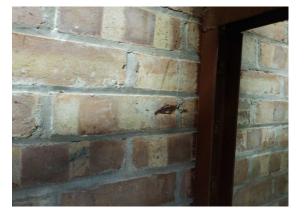

## Item 11 Ref: 21-39567-6

Item 12 Ref: 21-39567-6

The floor screed (Area 34/Library 2 and Cupboard) does not contain asbestos.