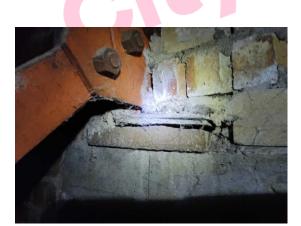

#### Item 2 Ref: Presumed

The pipes (Gaskets) (Area 4/Loft Space 4) are presumed to contain asbestos.

Any change in its appearance should be recorded and passed to Property Services.

The packers below steel joists within brick wall (Area 7/Loft Space 7) contain asbestos.

Any change in its appearance should be recorded and passed to Property Services.

Encapsulated May 2022 – continue to monitor