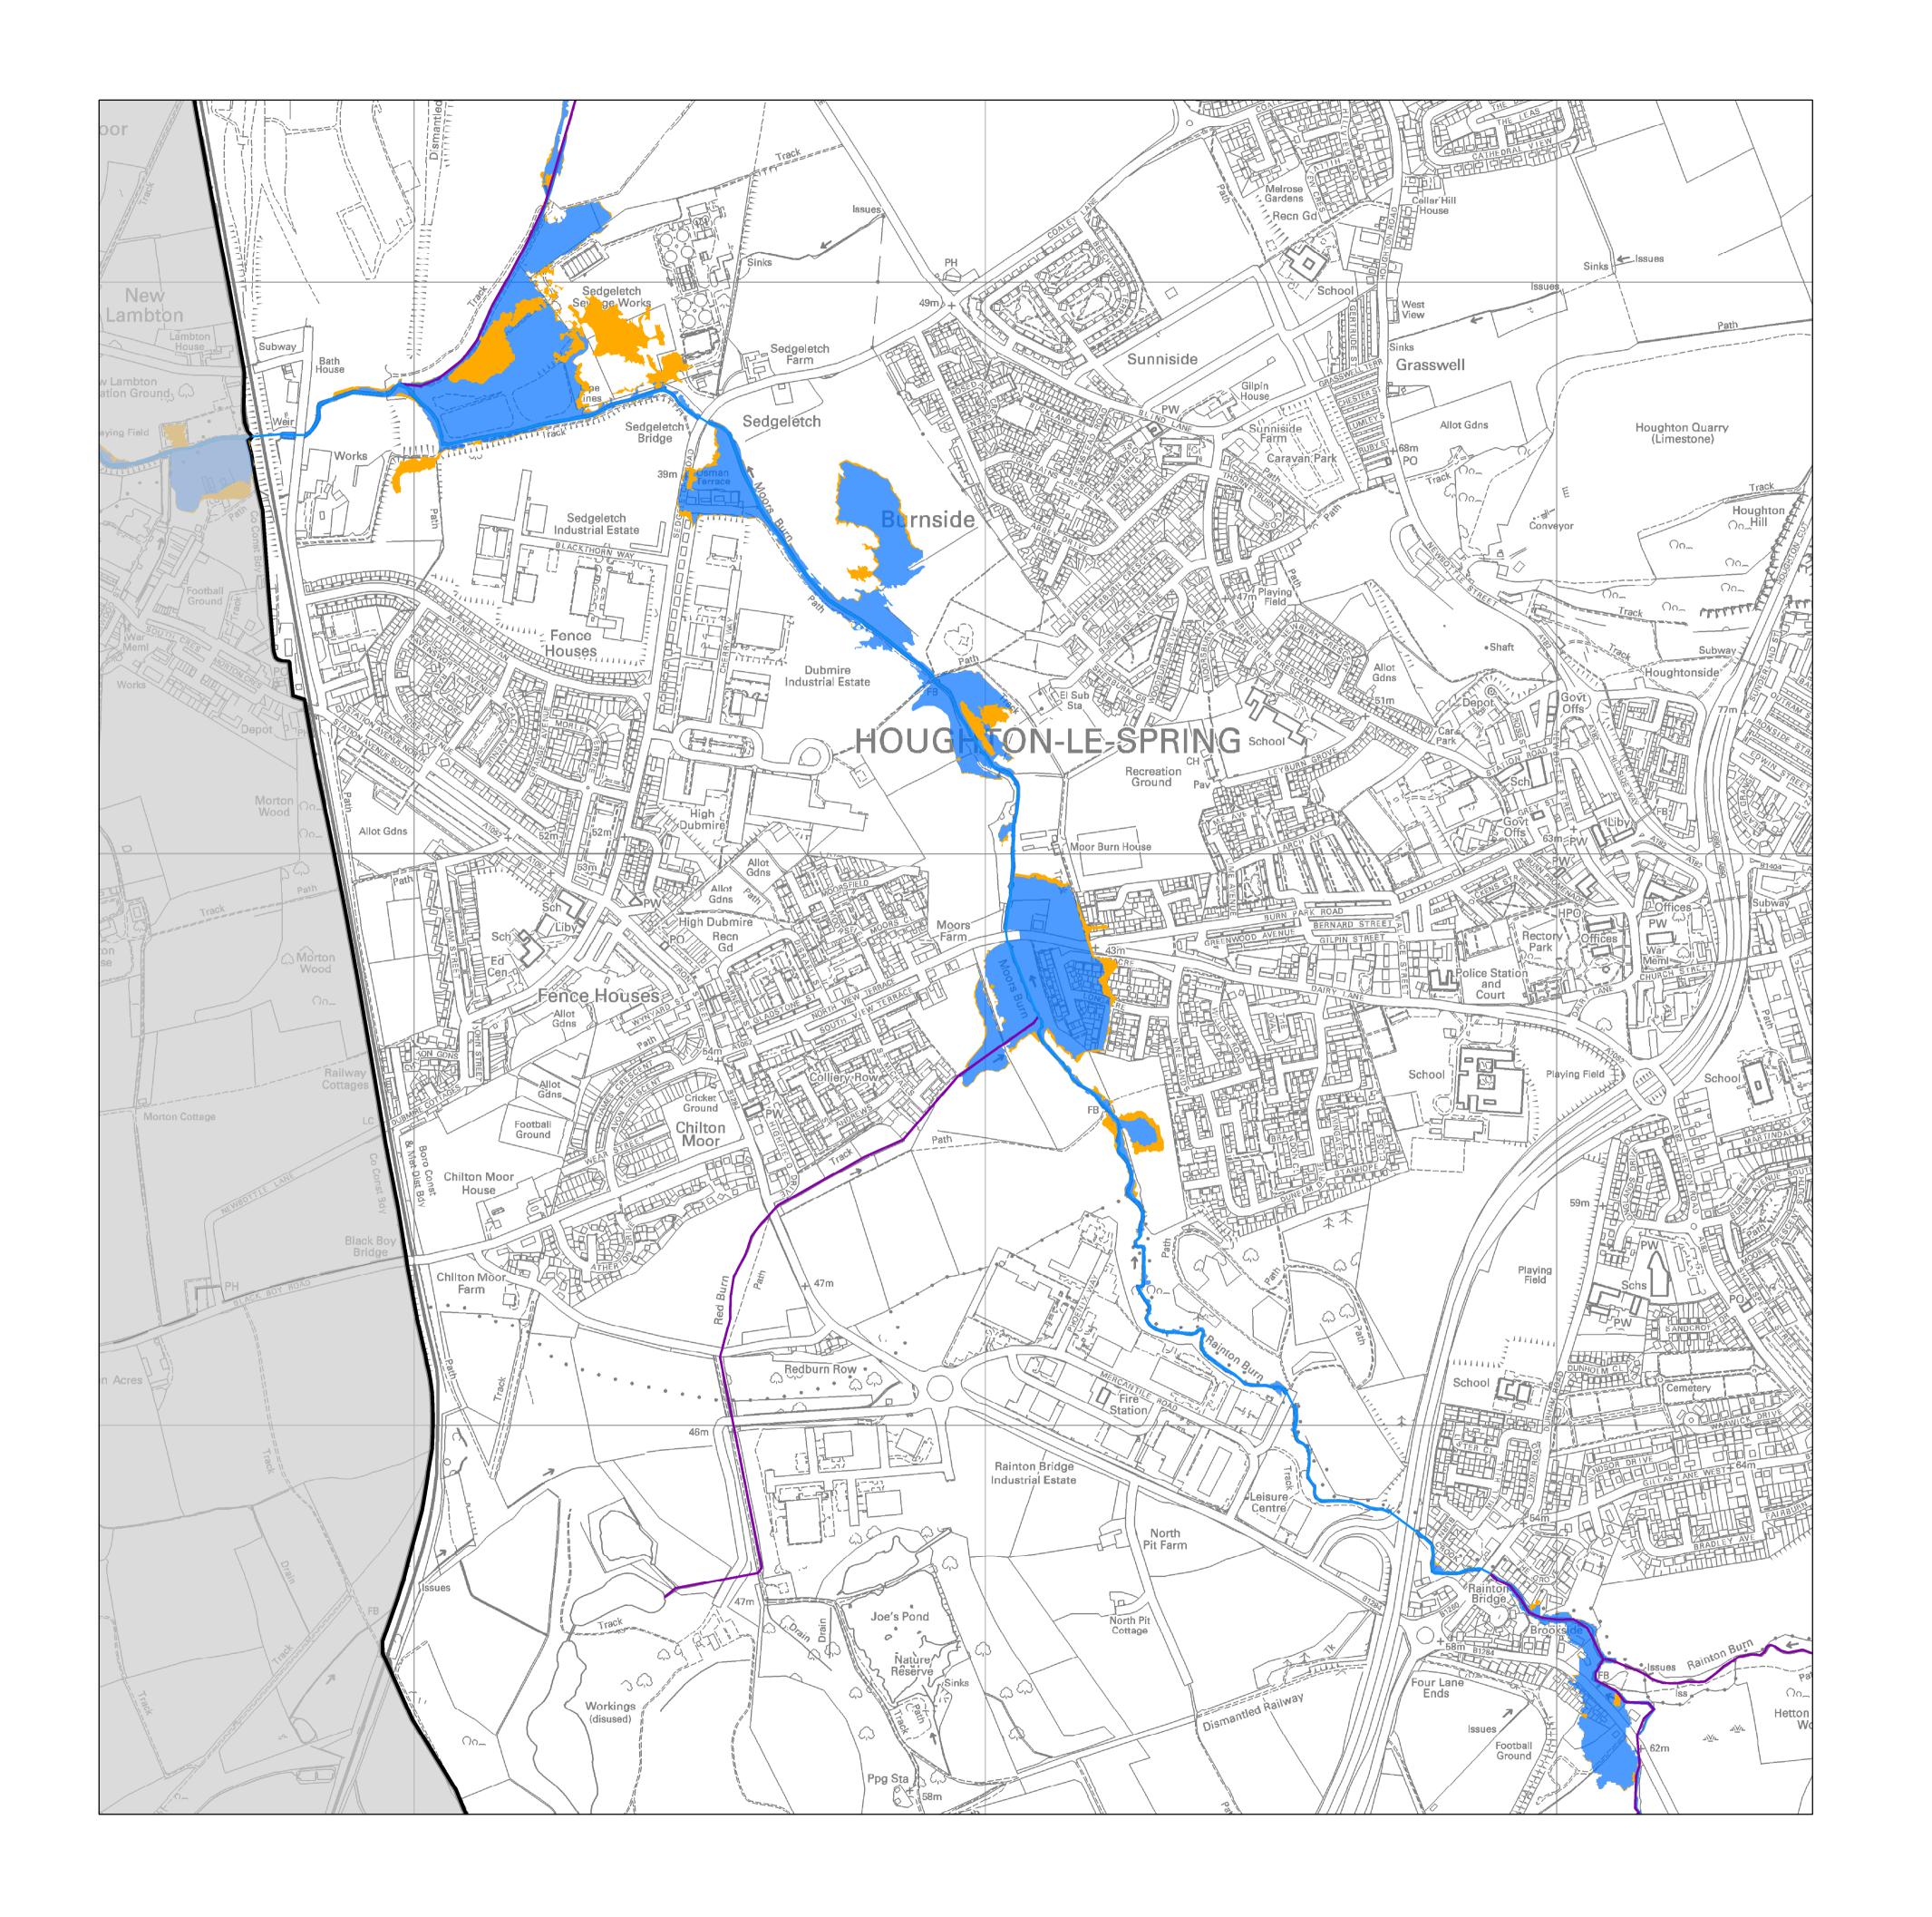

## Legend

—— Main Rivers

Ordinary Watercourses

Sunderland City Council Boundary

1 in 100 year event

1 in 100 year event + Climate Change

This map is reproduced from Ordinance Survey material with the permission of Ordinance Survey on behalf of the Controller of Her Majesty's Stationary Office © Crown Copyright. Unauthorised reproduction infringes Crown Copyright and may lead to prosecution of civil proceedings. Licence No. Sunderland City Council 100018385 (2009)

## SUNDERLAND CITY COUNCIL

LEVEL 1 STRATEGIC FLOOD RISK ASSESSMENT

SET B - LUMLEY PARK BURN MODELLED FLOOD EXTENTS - CLIMATE CHANGE

| Scale: 1:6,000               |            | Drawn      | C Isherwood | Dec '09   |       |
|------------------------------|------------|------------|-------------|-----------|-------|
|                              |            | Checked    | C Isherwood | d Dec '09 |       |
|                              |            | Approved   | J Cooper    | Dec '09   |       |
| Digital File Name: Lumly Par | k Burn - D | efended.MX | .D          |           |       |
| Drawing Number:              | Sheet      | No.:       | Status:     |           | Rev.: |
| 2009s0243-SCC-B2             |            | 1 of 1     | FI          | INAL      | 4     |