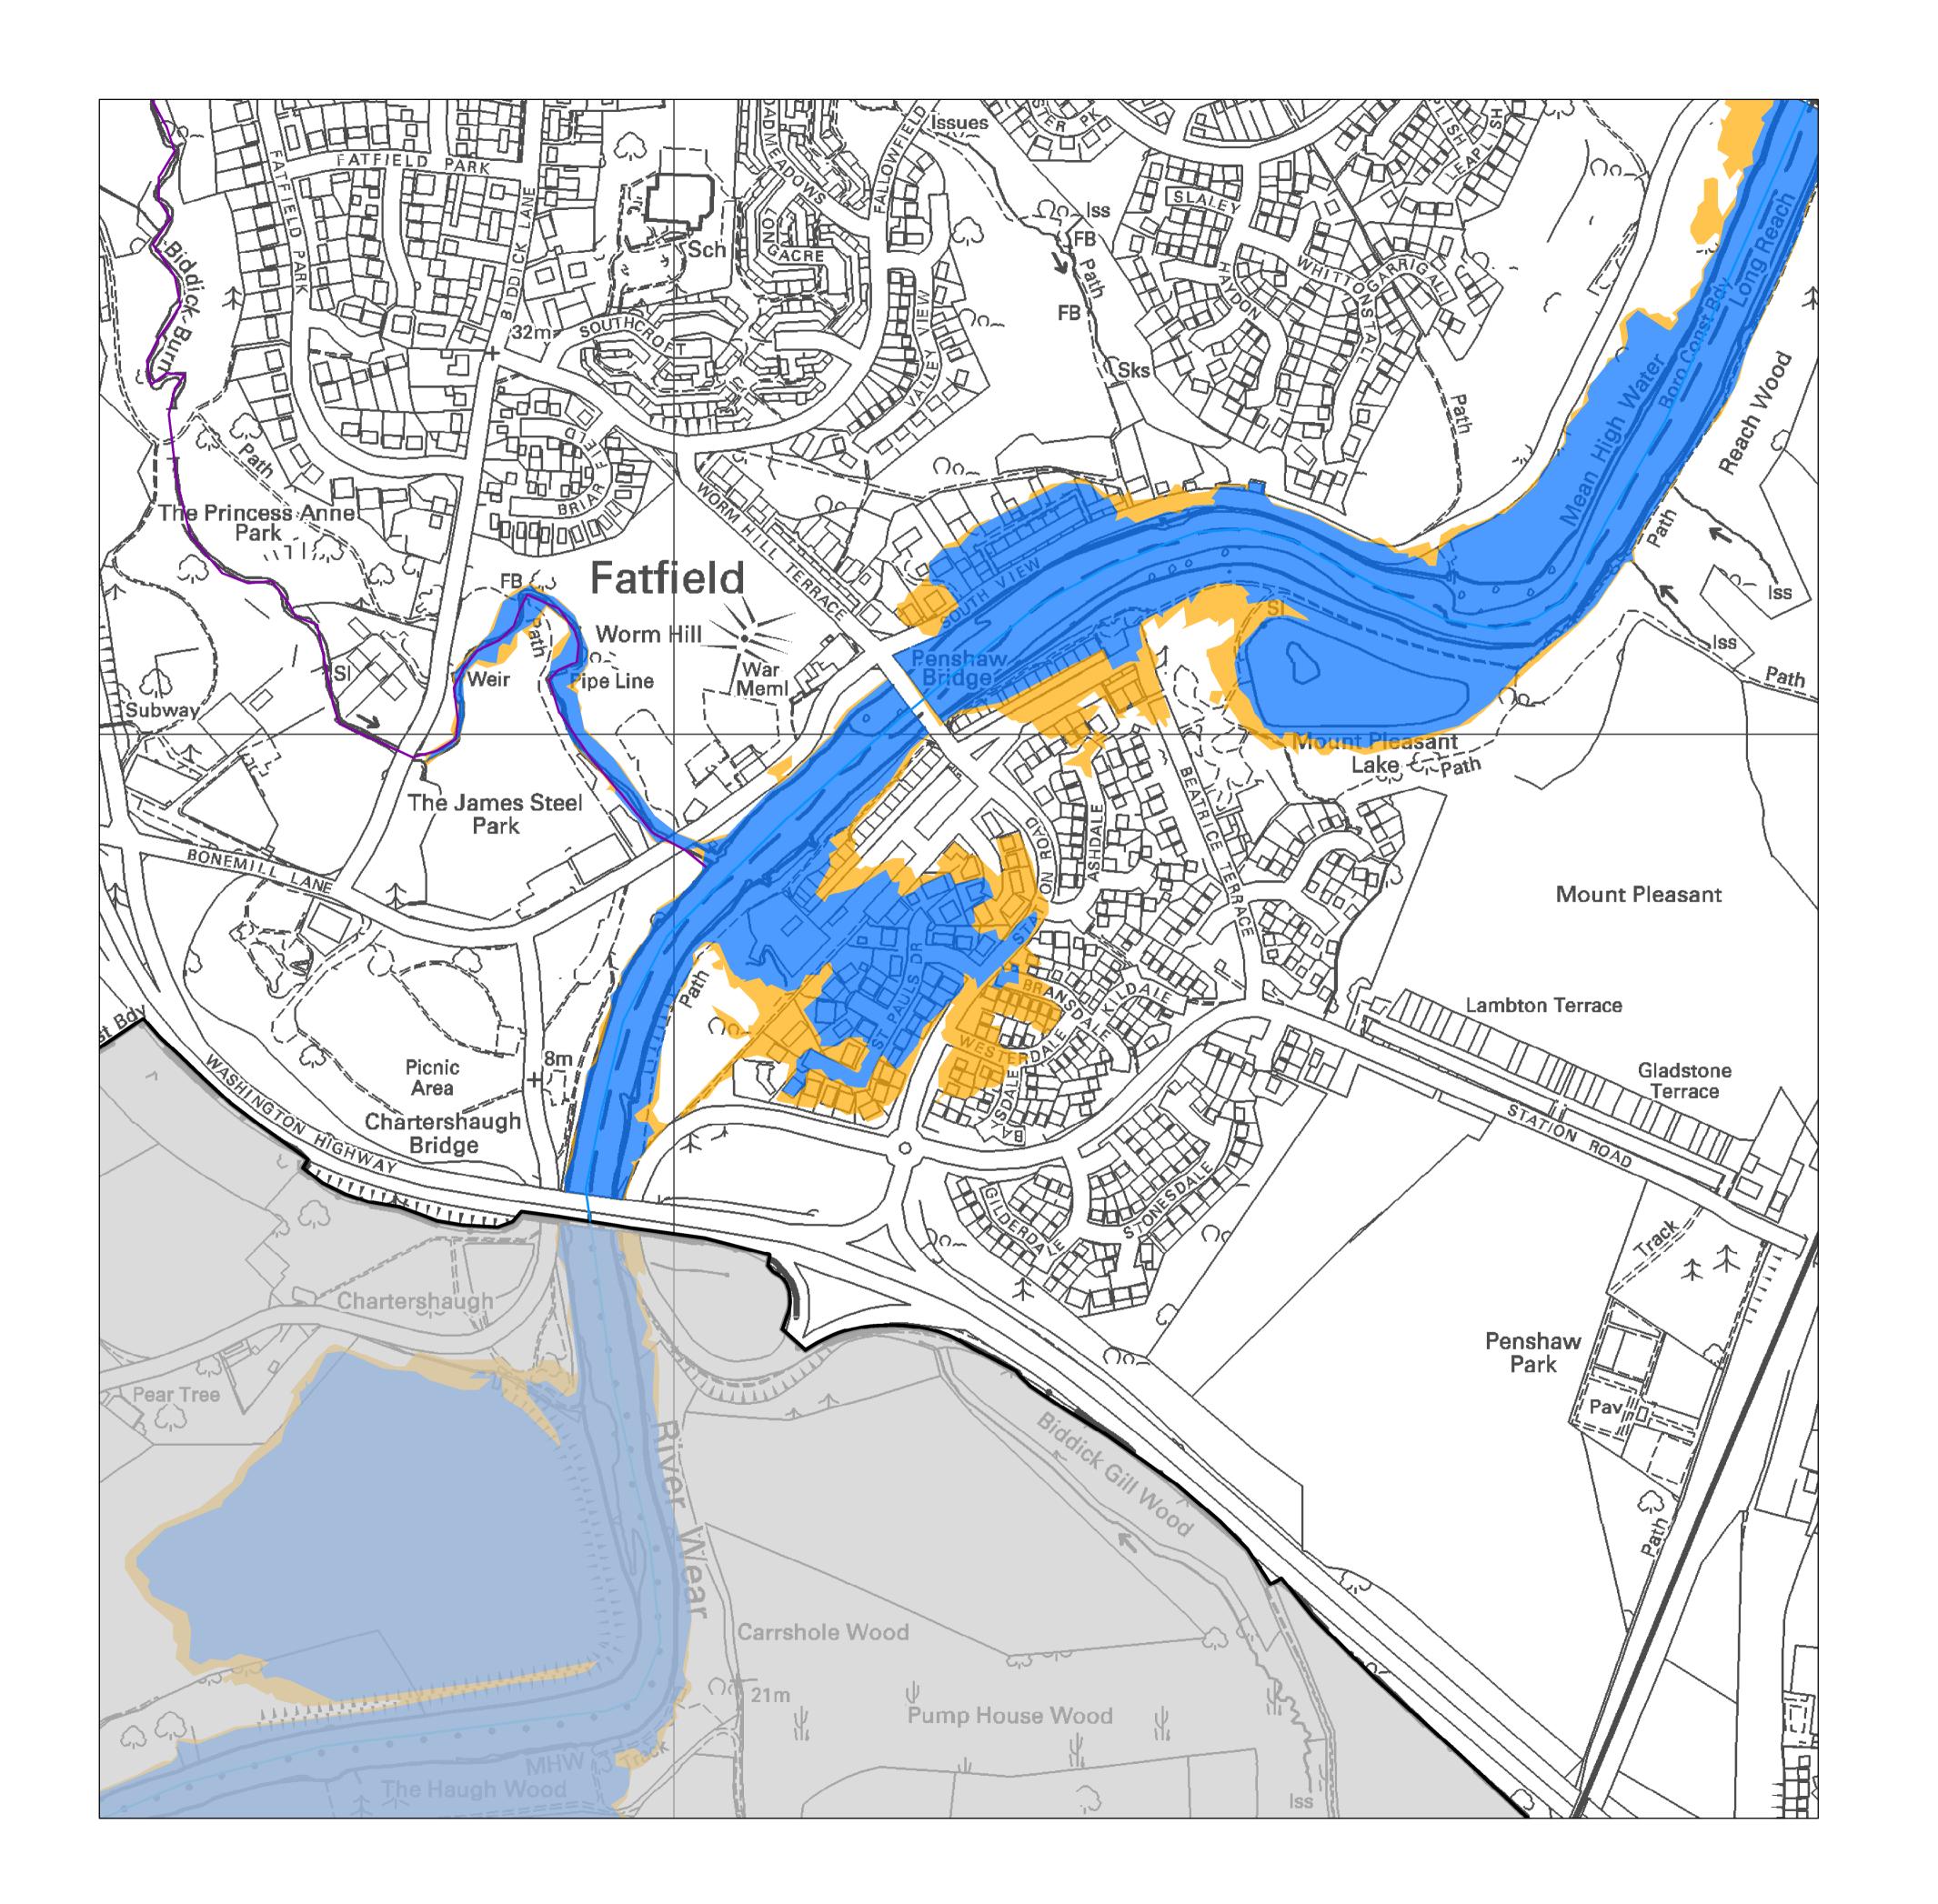

## Legend

Main Rivers

Ordinary Watercourses

Sunderland City Council Boundary

## **Modelled Flood Outlines**

1 in 100 year event

1 III 100 year even

1 in 100 year event + Climate Change

This map is reproduced from Ordinance Survey material with the permission of Ordinance Survey on behalf of the Controller of Her Majesty's Stationary Office © Crown Copyright. Unauthorised reproduction infringes Crown Copyright and may lead to prosecution of civil proceedings. Licence No. Sunderland City Council 100018385 (2009)

## SUNDERLAND CITY COUNCIL

LEVEL 1 STRATEGIC FLOOD RISK ASSESSMENT

SET B - RIVER WEAR MODELLED FLOOD EXTENTS AT FATFIELD - CLIMATE CHANGE

| Scale: 1:3,000             |              | Drawn      |    |         | Dec '09            |       |
|----------------------------|--------------|------------|----|---------|--------------------|-------|
|                            |              | Checked    |    |         | Dec '09<br>Dec '09 |       |
|                            |              | Approved   |    |         |                    |       |
| Digital File Name: River W | ear - Climat | e Change.M | XD |         |                    |       |
| Drawing Number:            | Sheet        | No.:       |    | Status: |                    | Rev.: |