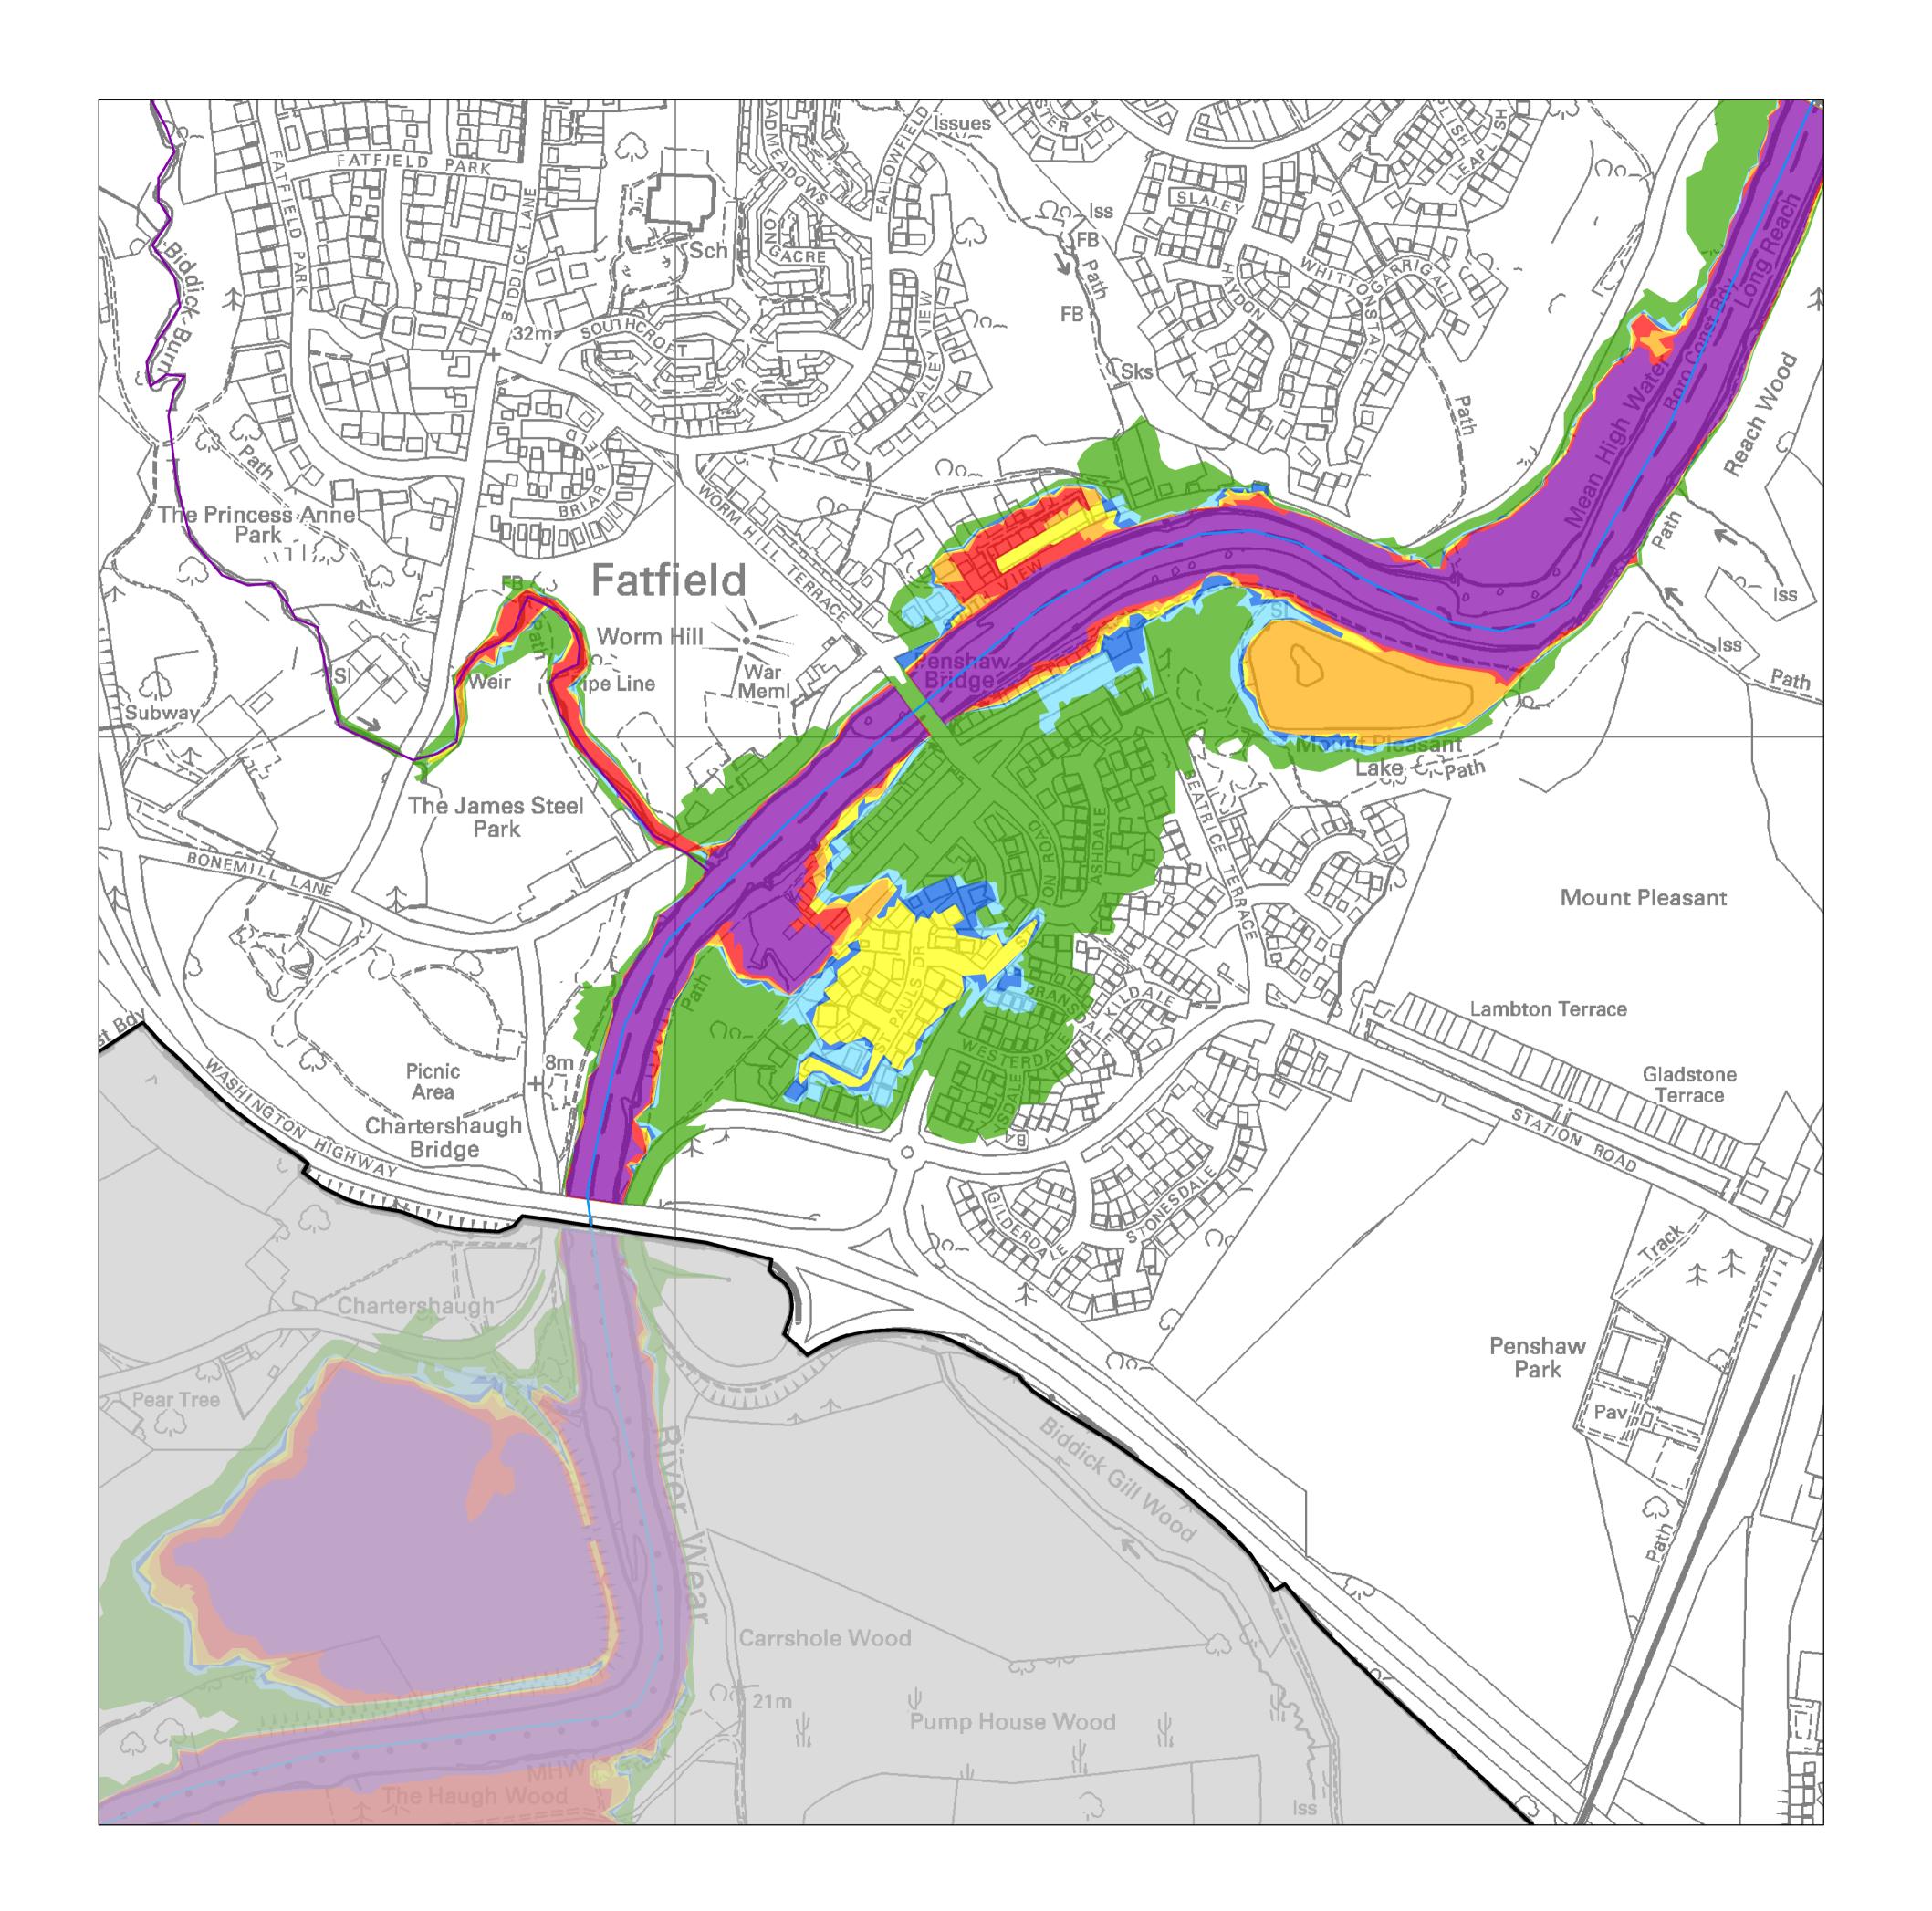

SUNDERLAND CITY COUNCIL

SET A - RIVER WEAR MODELLED FLUVIAL/TIDAL FLOOD EXTENTS AT FATFIELD

LEVEL 1 STRATEGIC FLOOD RISK ASSESSMENT

This document is the property of Jeremy Benn Associates Ltd. It shall not be reproduced in whole or in part, nor disclosed to a third party, without the permission of Jeremy Benn Associates Ltd. C Isherwood Dec '09 Digital File Name: River Wear - Fatfield.MXD Drawing Number: 2009s0243-SCC-A13 1 of 1 FINAL