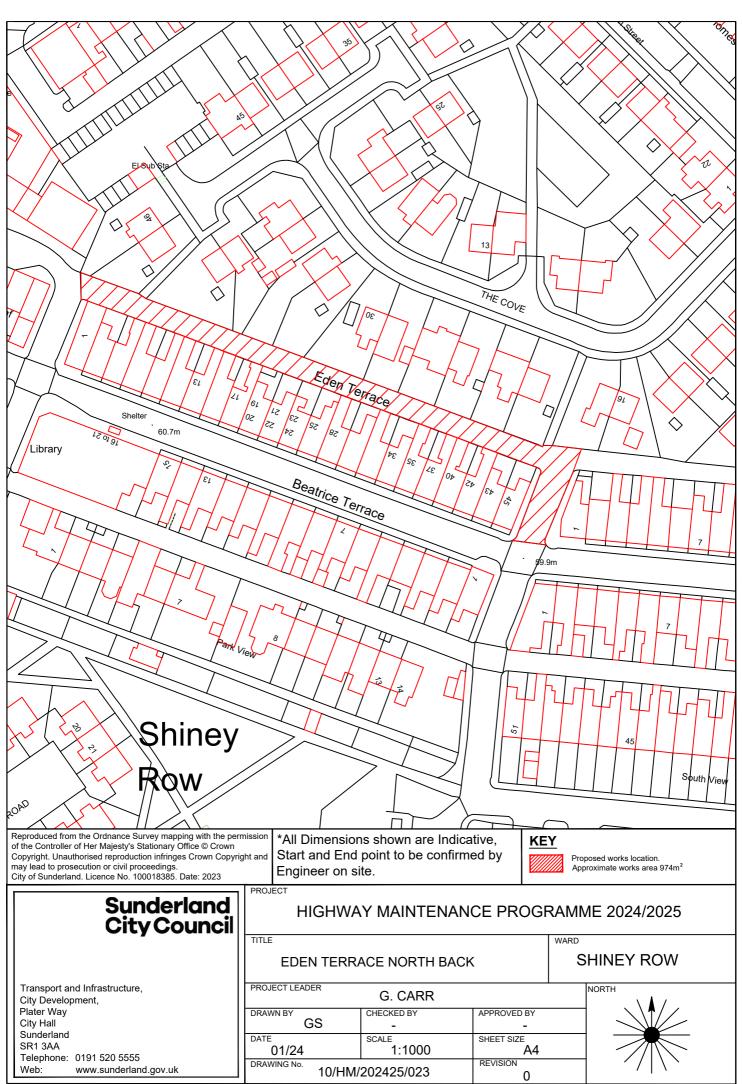

**HOUGHTON** 

WARD

Transport and Infrastructure, City Development, Plater Way City Hall Sunderland SR1 3AA

Telephone: 0191 520 5555 www.sunderland.gov.uk FENTON TERRACE (GABLE END BETWEEN 49 AND 51)

SHINEY ROW

PROJECT LEADER G. CARR CHECKED BY DRAWN BY APPROVED BY GS SHEET SIZE 1:500 12/23 A4 DRAWING No. 10/HM/202425/024A

Transport and Infrastructure, City Development, Plater Way City Hall Sunderland SR1 3AA

Telephone: 0191 520 5555
Web: www.sunderland.gov.uk

FENTON TERRACE (GABLE END ADJACENT TO NUMBER 1)

SHINEY ROW