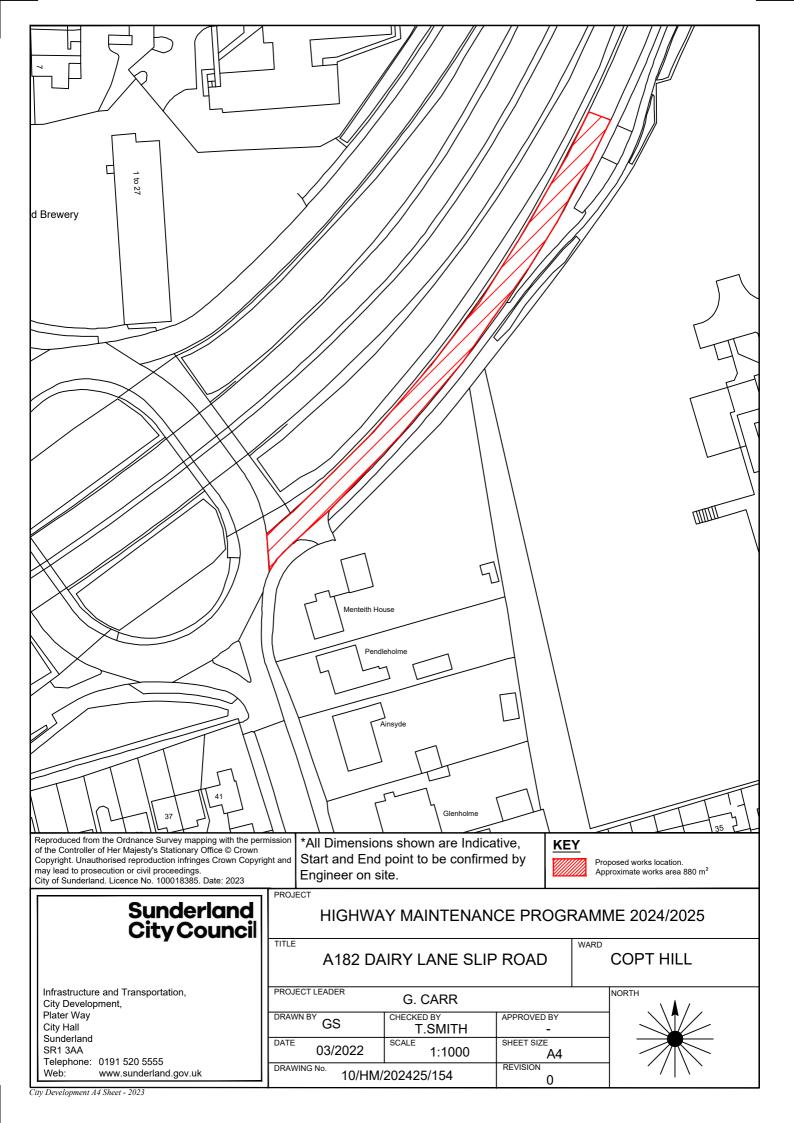

## **COALFIELDS**

- 1 PHILADELPHIA LANE (MILLL TERRACE)
- 2 NEWBOTTLE STREET
- **3 COLLIERY LANE**
- **4 MARKET PLACE**
- **5 BURDON LANE**
- 6 SEDGELETCH ROAD
- 7 BLACK BOY ROAD
- **8 REDBURN ROW**
- 9 BOG ROW (THE QUAY PARK VIEW)
- 10 LAWNSWOOD
- 11 LONGFELLOW STREET
- 12 LOW DOWNS ROAD
- 13 BRICK GARTH SOUTH BACK
- 14 GIRVEN TERRACE
- 15 GRASMERE AVENUE
- 16 MOORSLEY ROAD
- 17 HIGH STREET (PEMBERTON BANK)
- 18 SOUTH STREET
- 19 WEAR STREET
- 20 BLIND LANE
- 21 LITTLEBURN CLOSE
- 22 MULBERRY WAY
- 23 EDEN TERRACE NORTH BACK
- 24 FENTON TERRACE
- 25 FREEZEMOOR ROAD
- 26 FRONT STREET WEST (FRONT STREET)
- **27 RAINTON STREET**
- 152 A182 HOUGHTON ROAD
- 153 HOUGHTON ROAD EAST BACK (HOUGHTON ROAD REAR
- 154 UNNAMED ROAD LINKING HETTON ROAD AND LAKE ROAD
- 155 A183 CHESTER ROAD
- 161 BLACK BOY ROAD
- **162 BLIND LANE WALL**
- 163 SALTERS LANE (HANGMANS LANE)
- 164 MARDALE STREET
- 172 BYLAND CLOSE