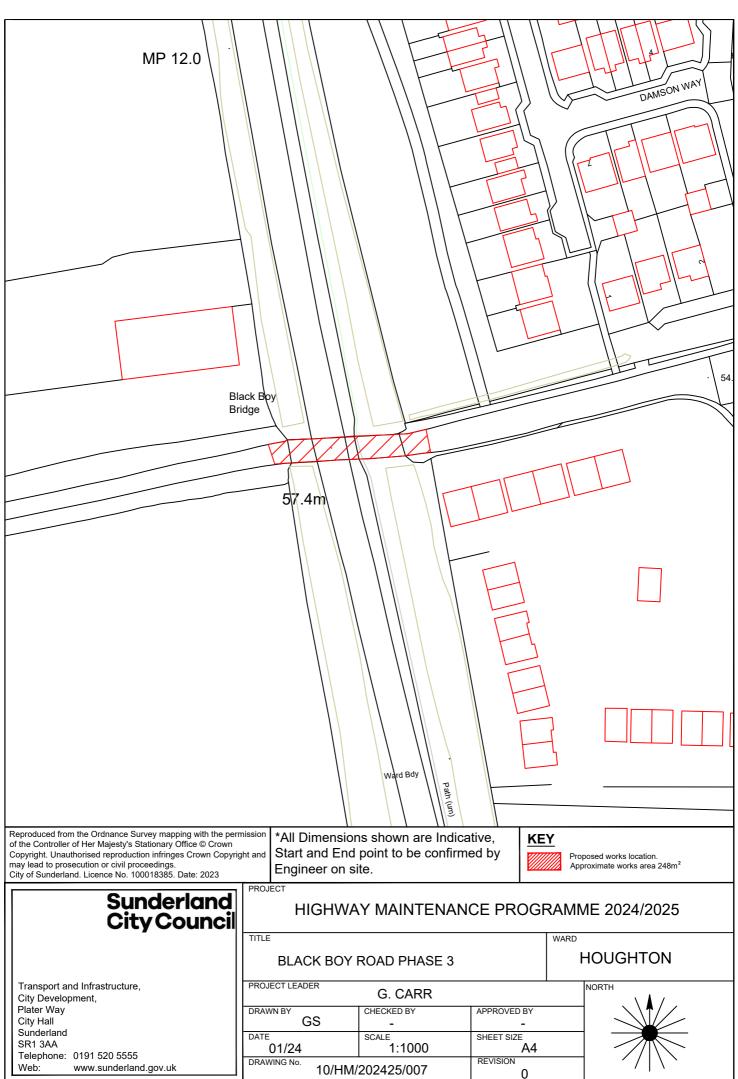

# HIGHWAY MAINTENANCE PROGRAMME 2024/2025

TITLE **BLACK BOY ROAD PHASE 1 HOUGHTON** PROJECT LEADER NORTH G. CARR

CHECKED BY DRAWN BY APPROVED BY GS T.SMITH SHEET SIZE 1:2000 01/2022 REVISION DRAWING No. 10/HM/202425/161 0