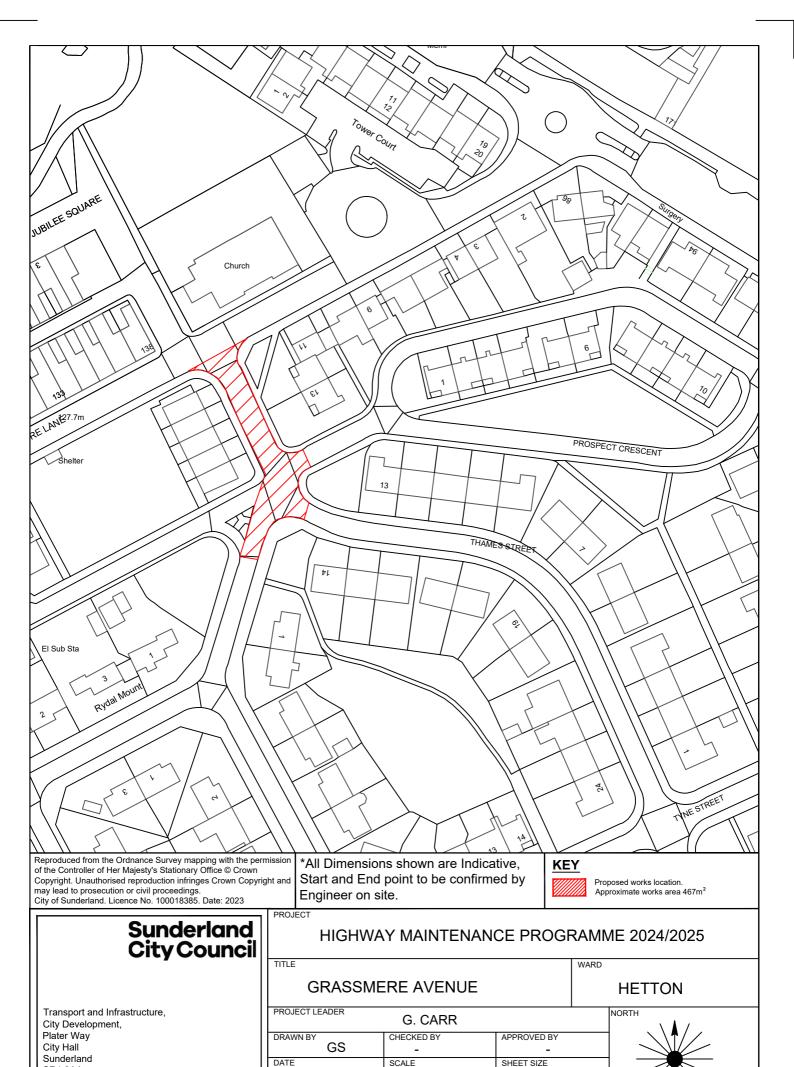

## **COALFIELDS**

- 1 PHILADELPHIA LANE (MILLL TERRACE)
- 2 NEWBOTTLE STREET
- **3 COLLIERY LANE**
- **4 MARKET PLACE**
- **5 BURDON LANE**
- 6 SEDGELETCH ROAD
- 7 BLACK BOY ROAD
- **8 REDBURN ROW**
- 9 BOG ROW (THE QUAY PARK VIEW)
- 10 LAWNSWOOD
- 11 LONGFELLOW STREET
- 12 LOW DOWNS ROAD
- 13 BRICK GARTH SOUTH BACK
- 14 GIRVEN TERRACE
- 15 GRASMERE AVENUE
- 16 MOORSLEY ROAD
- 17 HIGH STREET (PEMBERTON BANK)
- 18 SOUTH STREET
- 19 WEAR STREET
- 20 BLIND LANE
- 21 LITTLEBURN CLOSE
- 22 MULBERRY WAY
- 23 EDEN TERRACE NORTH BACK
- 24 FENTON TERRACE
- 25 FREEZEMOOR ROAD
- 26 FRONT STREET WEST (FRONT STREET)
- **27 RAINTON STREET**
- 152 A182 HOUGHTON ROAD
- 153 HOUGHTON ROAD EAST BACK (HOUGHTON ROAD REAR
- 154 UNNAMED ROAD LINKING HETTON ROAD AND LAKE ROAD
- 155 A183 CHESTER ROAD
- 161 BLACK BOY ROAD
- **162 BLIND LANE WALL**
- 163 SALTERS LANE (HANGMANS LANE)
- 164 MARDALE STREET
- 172 BYLAND CLOSE