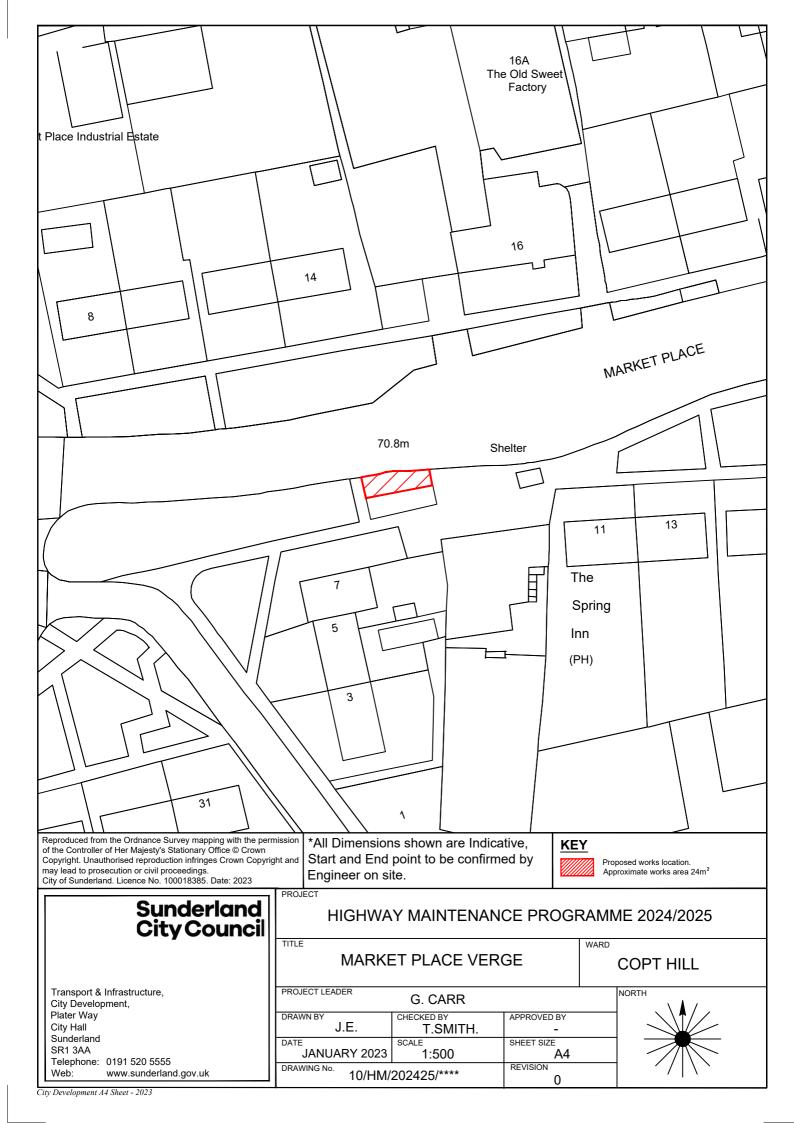

# HIGHWAY MAINTENANCE PROGRAMME 2024/2025

C517 BURDON LANE / HIGH LANE COPT HILL

PROJECT LEADER NORTH

PROJECT LEADER

G. CARR

DRAWN BY
GS
DATE
02/24
DRAWING No.
10/HM/202425/005

G. CARR

APPROVED BY
SCALE
1:4000
A4
DRAWING No.
10/HM/202425/005