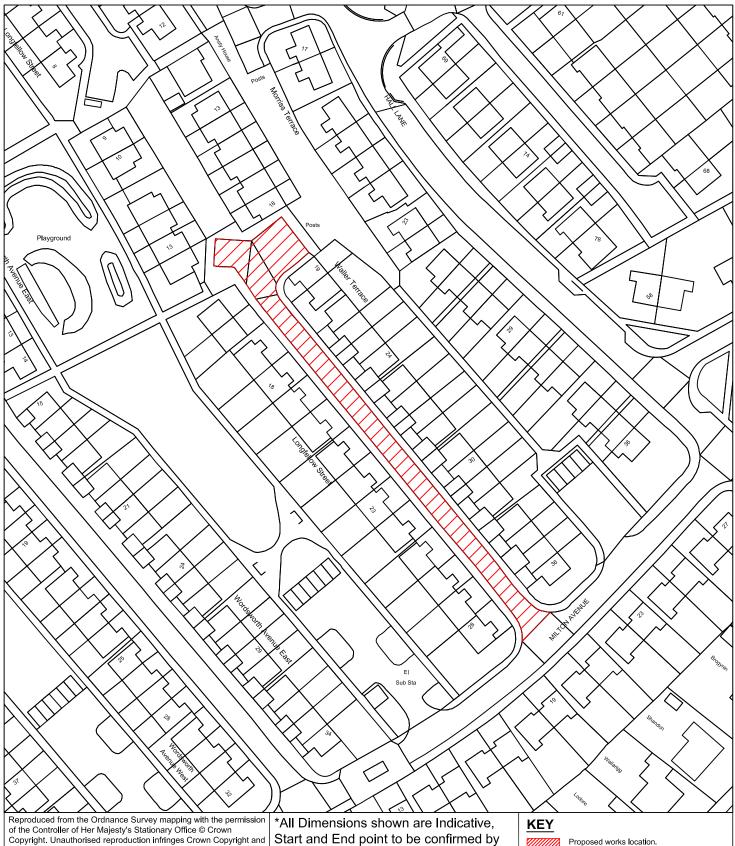

# HIGHWAY MAINTENANCE PROGRAMME 2024/2025

TITLE LONGFELLOW STREET **COPT HILL** PROJECT LEADER G. CARR DRAWN BY CHECKED BY APPROVED BY J.E. T.SMITH. SHEET SIZE JANUARY 2023 1:1000 DRAWING No. REVISION 10/HM/202425/011 0