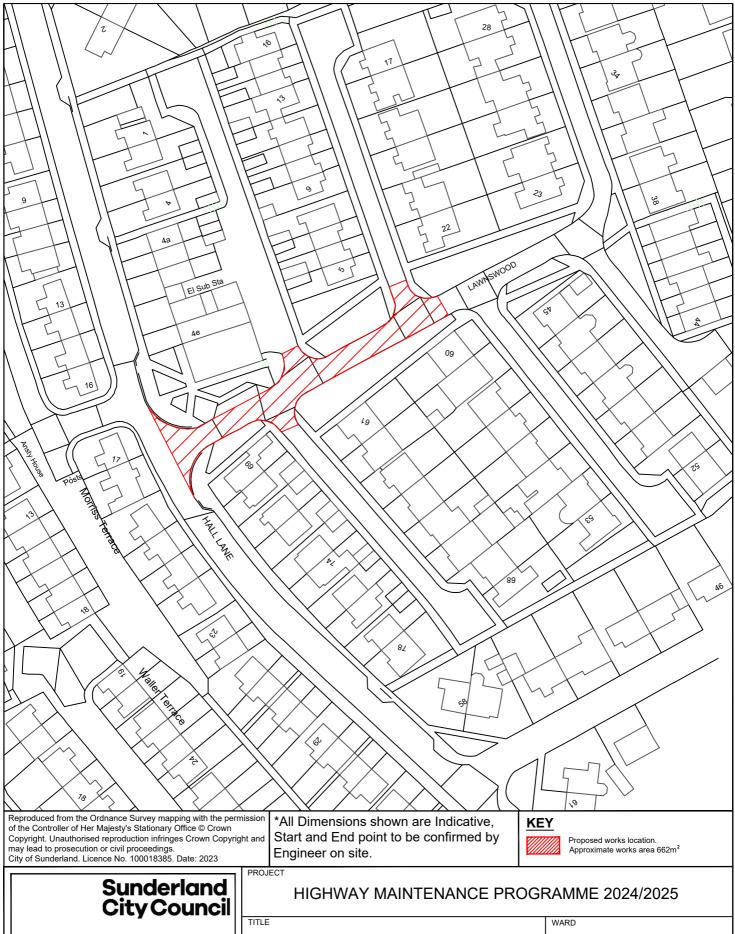

SR1 3AA

Sunderland City Council

Transport & Infrastructure, City Development, Plater Way City Hall Sunderland

SR1 3AA Telephone: 0191 520 5555 www.sunderland.gov.uk Web:

MOORSLEY ROAD (ENNERDALE JUNCTION) **HETTON** PROJECT LEADER G. CARR DRAWN BY CHECKED BY APPROVED BY J.E. T.SMITH. SHEET SIZE JANUARY 2023 1:500 DRAWING No. REVISION 10/HM/202425/016 0