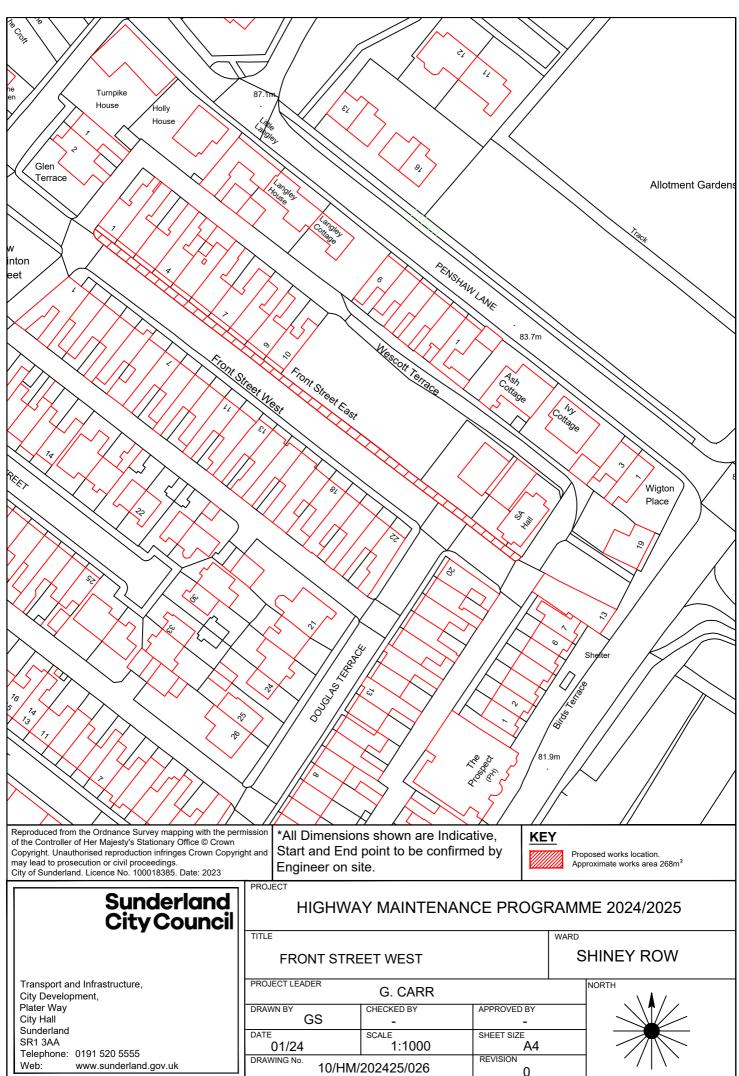

## **COALFIELDS**

- 1 PHILADELPHIA LANE (MILLL TERRACE)
- 2 NEWBOTTLE STREET
- **3 COLLIERY LANE**
- **4 MARKET PLACE**
- **5 BURDON LANE**
- 6 SEDGELETCH ROAD
- 7 BLACK BOY ROAD
- **8 REDBURN ROW**
- 9 BOG ROW (THE QUAY PARK VIEW)
- 10 LAWNSWOOD
- 11 LONGFELLOW STREET
- 12 LOW DOWNS ROAD
- 13 BRICK GARTH SOUTH BACK
- 14 GIRVEN TERRACE
- 15 GRASMERE AVENUE
- 16 MOORSLEY ROAD
- 17 HIGH STREET (PEMBERTON BANK)
- 18 SOUTH STREET
- 19 WEAR STREET
- 20 BLIND LANE
- 21 LITTLEBURN CLOSE
- 22 MULBERRY WAY
- 23 EDEN TERRACE NORTH BACK
- 24 FENTON TERRACE
- 25 FREEZEMOOR ROAD
- 26 FRONT STREET WEST (FRONT STREET)
- **27 RAINTON STREET**
- 152 A182 HOUGHTON ROAD
- 153 HOUGHTON ROAD EAST BACK (HOUGHTON ROAD REAR
- 154 UNNAMED ROAD LINKING HETTON ROAD AND LAKE ROAD
- 155 A183 CHESTER ROAD
- 161 BLACK BOY ROAD
- **162 BLIND LANE WALL**
- 163 SALTERS LANE (HANGMANS LANE)
- 164 MARDALE STREET
- 172 BYLAND CLOSE