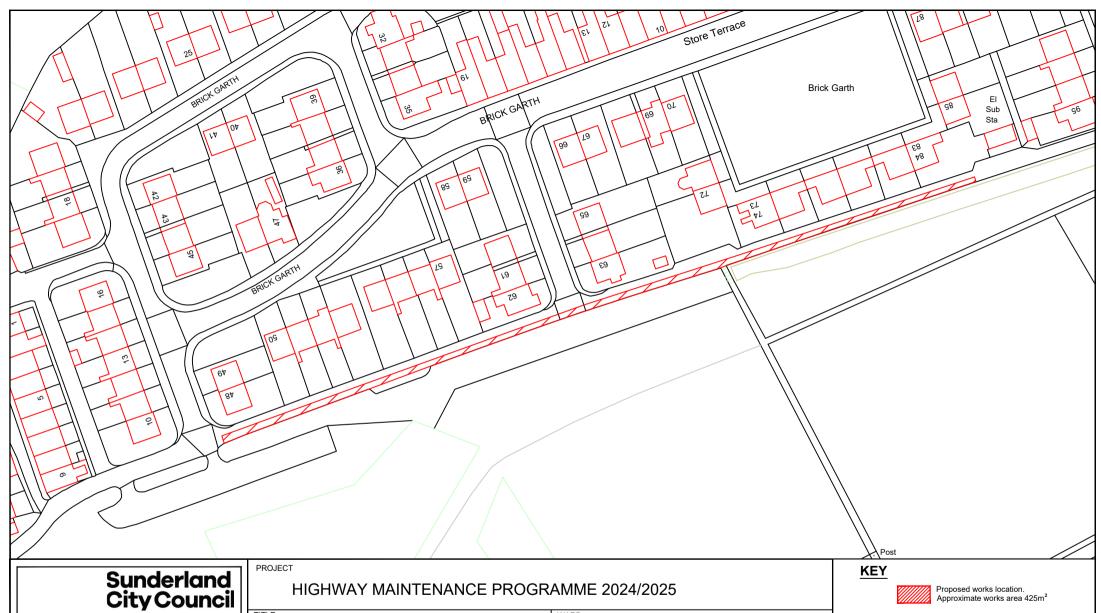

## **COALFIELDS**

- 1 PHILADELPHIA LANE (MILLL TERRACE)
- 2 NEWBOTTLE STREET
- **3 COLLIERY LANE**
- **4 MARKET PLACE**
- **5 BURDON LANE**
- 6 SEDGELETCH ROAD
- 7 BLACK BOY ROAD
- **8 REDBURN ROW**
- 9 BOG ROW (THE QUAY PARK VIEW)
- 10 LAWNSWOOD
- 11 LONGFELLOW STREET
- 12 LOW DOWNS ROAD
- 13 BRICK GARTH SOUTH BACK
- 14 GIRVEN TERRACE
- 15 GRASMERE AVENUE
- 16 MOORSLEY ROAD
- 17 HIGH STREET (PEMBERTON BANK)
- 18 SOUTH STREET
- 19 WEAR STREET
- 20 BLIND LANE
- 21 LITTLEBURN CLOSE
- 22 MULBERRY WAY
- 23 EDEN TERRACE NORTH BACK
- 24 FENTON TERRACE
- 25 FREEZEMOOR ROAD
- 26 FRONT STREET WEST (FRONT STREET)
- **27 RAINTON STREET**
- 152 A182 HOUGHTON ROAD
- 153 HOUGHTON ROAD EAST BACK (HOUGHTON ROAD REAR
- 154 UNNAMED ROAD LINKING HETTON ROAD AND LAKE ROAD
- 155 A183 CHESTER ROAD
- 161 BLACK BOY ROAD
- **162 BLIND LANE WALL**
- 163 SALTERS LANE (HANGMANS LANE)
- 164 MARDALE STREET
- 172 BYLAND CLOSE

Transport and Infrastructure, City Development, Plater Way City Hall Sunderland SR1 3AA

Telephone: 0191 520 5555 Web: www.sunderland.gov.uk TITLE WARD **BRICKGARTH HETTON** 

PROJECT LEADER G. CARR CHECKED BY DRAWN BY APPROVED BY GS SHEET SIZE SCALE 12/23 1:1000 A4 DRAWING No. REVISION 10/HM/202324/013