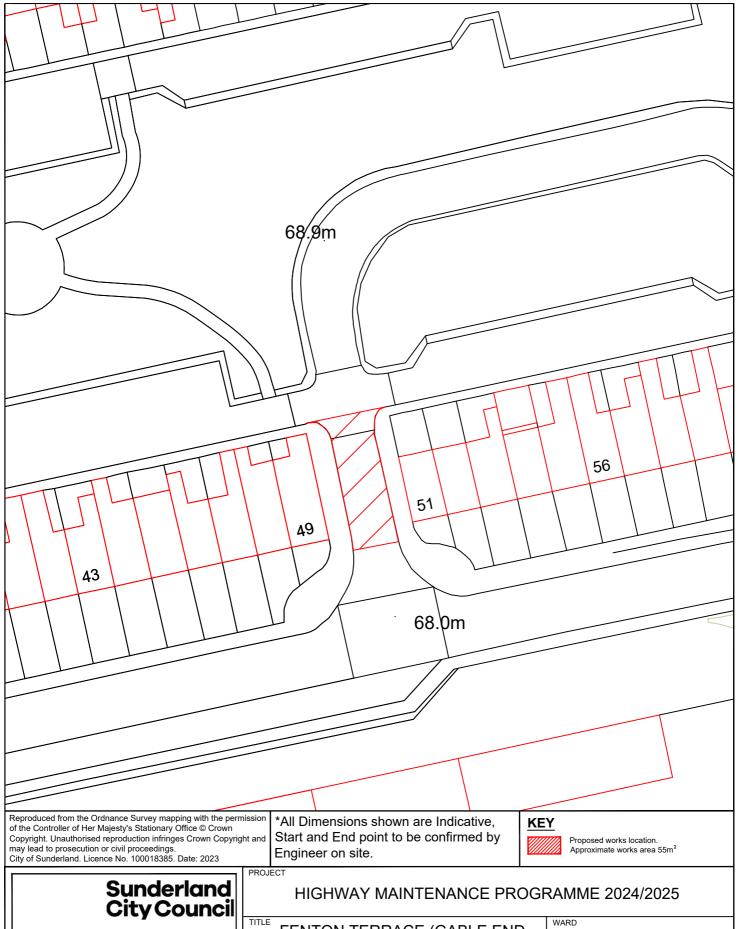

**HOUGHTON** 

WARD

Transport and Infrastructure, City Development, Plater Way City Hall Sunderland SR1 3AA

Telephone: 0191 520 5555 www.sunderland.gov.uk FENTON TERRACE (GABLE END BETWEEN 49 AND 51)

SHINEY ROW

PROJECT LEADER G. CARR CHECKED BY DRAWN BY APPROVED BY GS SHEET SIZE 1:500 12/23 A4 DRAWING No. 10/HM/202425/024A

Transport and Infrastructure, City Development, Plater Way City Hall Sunderland SR1 3AA

Telephone: 0191 520 5555
Web: www.sunderland.gov.uk

FENTON TERRACE (GABLE END ADJACENT TO NUMBER 1)

SHINEY ROW