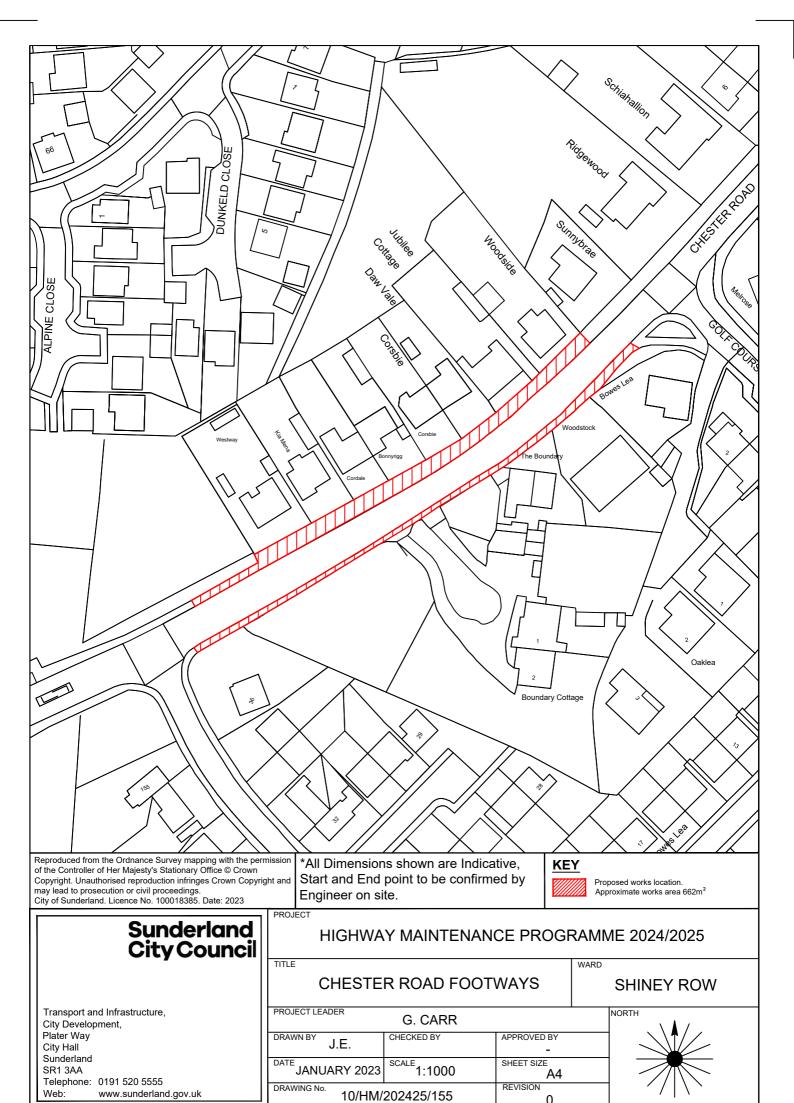

## **COALFIELDS**

- 1 PHILADELPHIA LANE (MILLL TERRACE)
- 2 NEWBOTTLE STREET
- **3 COLLIERY LANE**
- **4 MARKET PLACE**
- **5 BURDON LANE**
- 6 SEDGELETCH ROAD
- 7 BLACK BOY ROAD
- **8 REDBURN ROW**
- 9 BOG ROW (THE QUAY PARK VIEW)
- 10 LAWNSWOOD
- 11 LONGFELLOW STREET
- 12 LOW DOWNS ROAD
- 13 BRICK GARTH SOUTH BACK
- 14 GIRVEN TERRACE
- 15 GRASMERE AVENUE
- 16 MOORSLEY ROAD
- 17 HIGH STREET (PEMBERTON BANK)
- 18 SOUTH STREET
- 19 WEAR STREET
- 20 BLIND LANE
- 21 LITTLEBURN CLOSE
- 22 MULBERRY WAY
- 23 EDEN TERRACE NORTH BACK
- 24 FENTON TERRACE
- 25 FREEZEMOOR ROAD
- 26 FRONT STREET WEST (FRONT STREET)
- **27 RAINTON STREET**
- 152 A182 HOUGHTON ROAD
- 153 HOUGHTON ROAD EAST BACK (HOUGHTON ROAD REAR
- 154 UNNAMED ROAD LINKING HETTON ROAD AND LAKE ROAD
- 155 A183 CHESTER ROAD
- 161 BLACK BOY ROAD
- **162 BLIND LANE WALL**
- 163 SALTERS LANE (HANGMANS LANE)
- 164 MARDALE STREET
- 172 BYLAND CLOSE