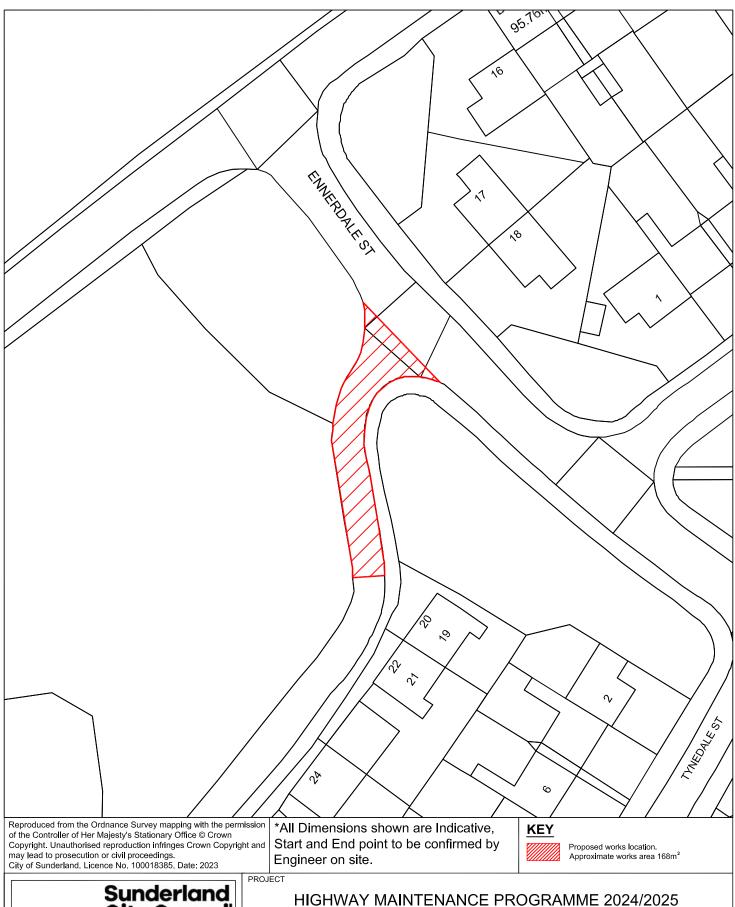

SR1 3AA

Sunderland City Council

Transport & Infrastructure, City Development, Plater Way City Hall Sunderland

SR1 3AA Telephone: 0191 520 5555 www.sunderland.gov.uk Web:

MOORSLEY ROAD (ENNERDALE JUNCTION) **HETTON** PROJECT LEADER G. CARR DRAWN BY CHECKED BY APPROVED BY J.E. T.SMITH. SHEET SIZE JANUARY 2023 1:500 DRAWING No. REVISION 10/HM/202425/016 0