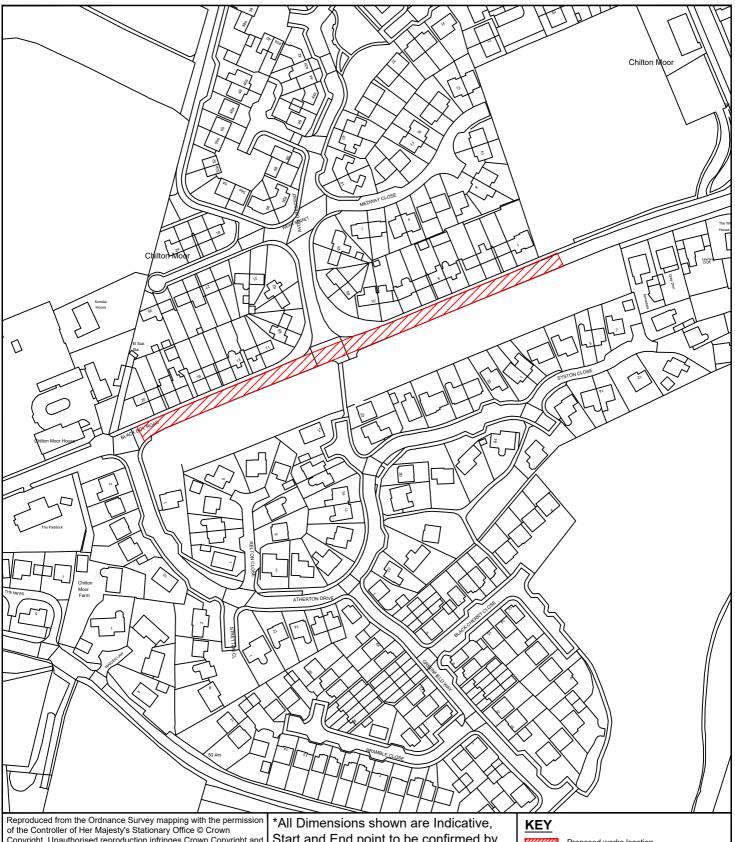

# HIGHWAY MAINTENANCE PROGRAMME 2024/2025

TITLE **BLACK BOY ROAD PHASE 1 HOUGHTON** PROJECT LEADER NORTH G. CARR

CHECKED BY DRAWN BY APPROVED BY GS T.SMITH SHEET SIZE 1:2000 01/2022 REVISION DRAWING No. 10/HM/202425/161 0