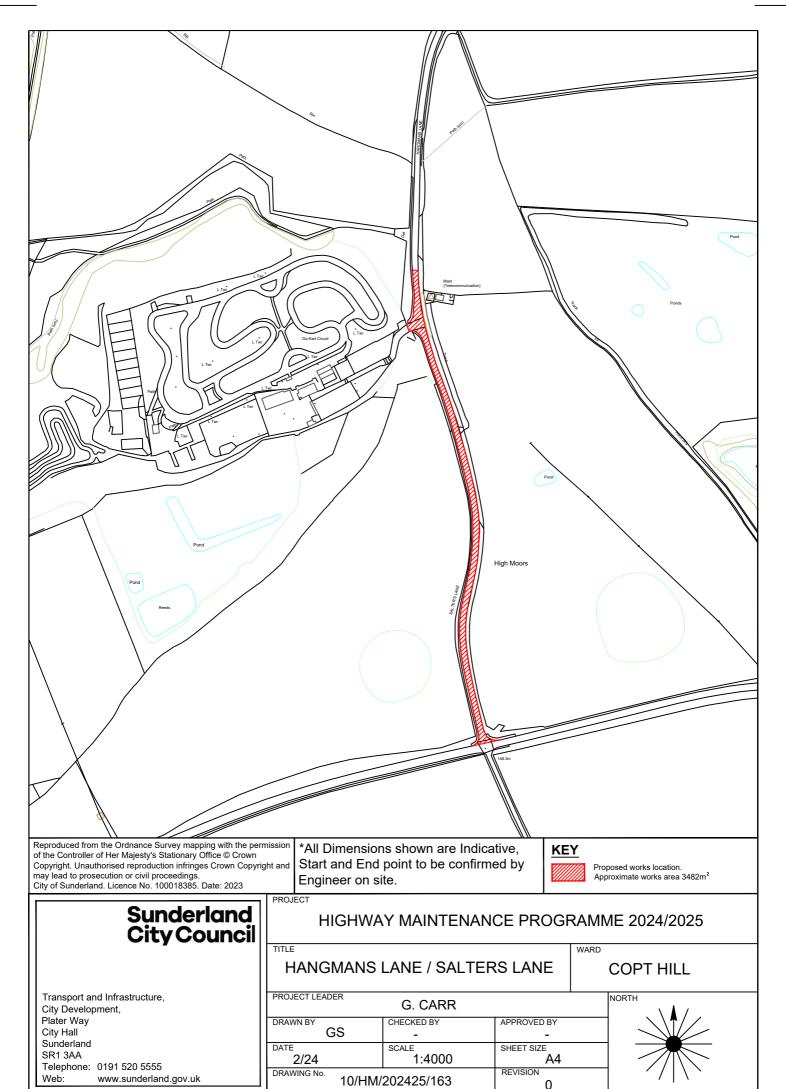

## **COALFIELDS**

- 1 PHILADELPHIA LANE (MILLL TERRACE)
- 2 NEWBOTTLE STREET
- **3 COLLIERY LANE**
- **4 MARKET PLACE**
- **5 BURDON LANE**
- 6 SEDGELETCH ROAD
- 7 BLACK BOY ROAD
- **8 REDBURN ROW**
- 9 BOG ROW (THE QUAY PARK VIEW)
- 10 LAWNSWOOD
- 11 LONGFELLOW STREET
- 12 LOW DOWNS ROAD
- 13 BRICK GARTH SOUTH BACK
- 14 GIRVEN TERRACE
- 15 GRASMERE AVENUE
- 16 MOORSLEY ROAD
- 17 HIGH STREET (PEMBERTON BANK)
- 18 SOUTH STREET
- 19 WEAR STREET
- 20 BLIND LANE
- 21 LITTLEBURN CLOSE
- 22 MULBERRY WAY
- 23 EDEN TERRACE NORTH BACK
- 24 FENTON TERRACE
- 25 FREEZEMOOR ROAD
- 26 FRONT STREET WEST (FRONT STREET)
- **27 RAINTON STREET**
- 152 A182 HOUGHTON ROAD
- 153 HOUGHTON ROAD EAST BACK (HOUGHTON ROAD REAR
- 154 UNNAMED ROAD LINKING HETTON ROAD AND LAKE ROAD
- 155 A183 CHESTER ROAD
- 161 BLACK BOY ROAD
- **162 BLIND LANE WALL**
- 163 SALTERS LANE (HANGMANS LANE)
- 164 MARDALE STREET
- 172 BYLAND CLOSE