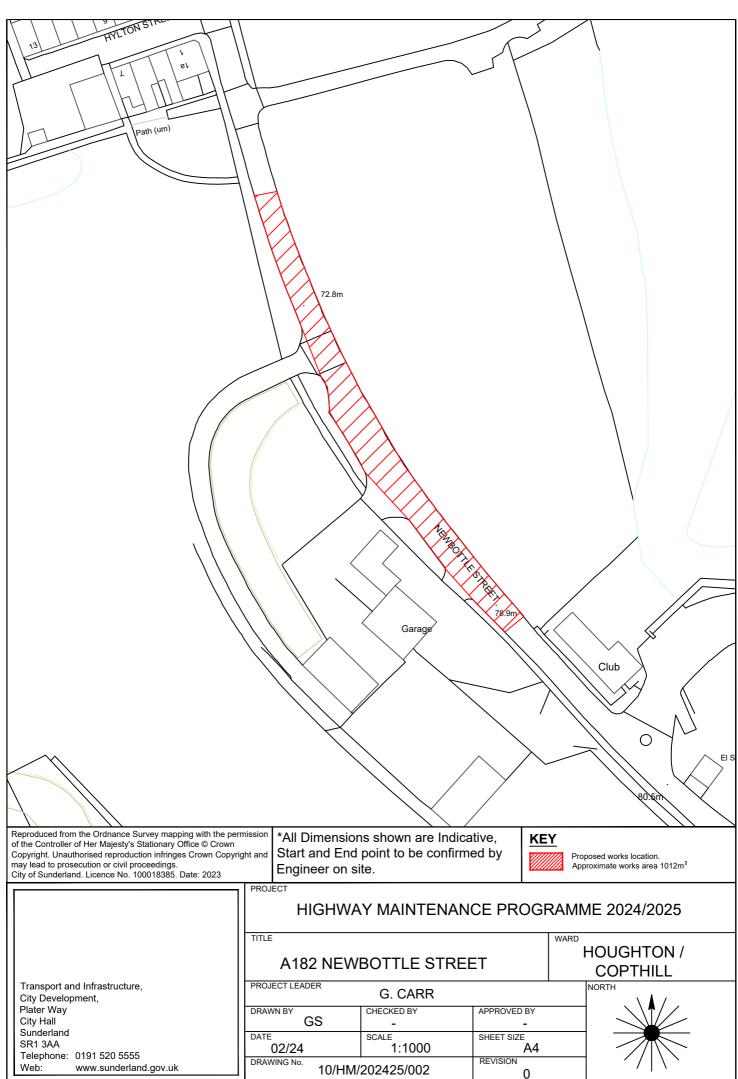

ROAD
- 161 BLACK BOY ROAD
- **162 BLIND LANE WALL**
- 163 SALTERS LANE (HANGMANS LANE)
- 164 MARDALE STREET
- 172 BYLAND CLOSE





NORTH

Transport and Infrastructure, City Development, Plater Way City Hall Sunderland

Telephone: 0191 520 5555

SR1 3AA

Web: www.sunderland.gov.uk

MILL TERRACE WARD SHINEY ROW

G. CARR

DRAWN BY
GS
CHECKED BY
DATE
02/24
DRAWING No.

CHECKED BY
SCALE
1:1000
A4

REVISION
O

\*All Dimensions shown are Indicative, Start and End point to be confirmed by Engineer on site.

Reproduced from the Ordnance Survey mapping with the permission of the Controller of Her Majesty's Stationary Office © Crown Copyright. Unauthorised reproduction infringes Crown Copyright and may lead to prosecution or civil proceedings.

City of Sunderland. Licence No. 100018385. Date: 2020





# Sunderland City Council

Transport and Infrastructure, City Development,

Plater Way
City Hall
Sunderland
SR1 3AA

Telephone: 0191 520 5555 Web: www.sunderland.gov.uk

# HIGHWAY MAINTENANCE PROGRAMME 2023/2024

COLLIERY LANE WARD HETTON



Proposed works location.

Approximate works area1455m<sup>2</sup>

\*All Dimensions shown are Indicative, Start and End point to be confirmed by Engineer on site.

Reproduced from the Ordnance Survey mapping with the permission of the Controller of Her Majesty's Stationary Office © Crown Copyright. Unauthorised reproduction infringes Crown Copyright and may lead to prosecution or civil proceedings.

City of Sunderland. Licence No. 100018385. Date: 2020





Sunderland City Council

PROJECT

Transport and Infrastructure, City Development, Plater Way