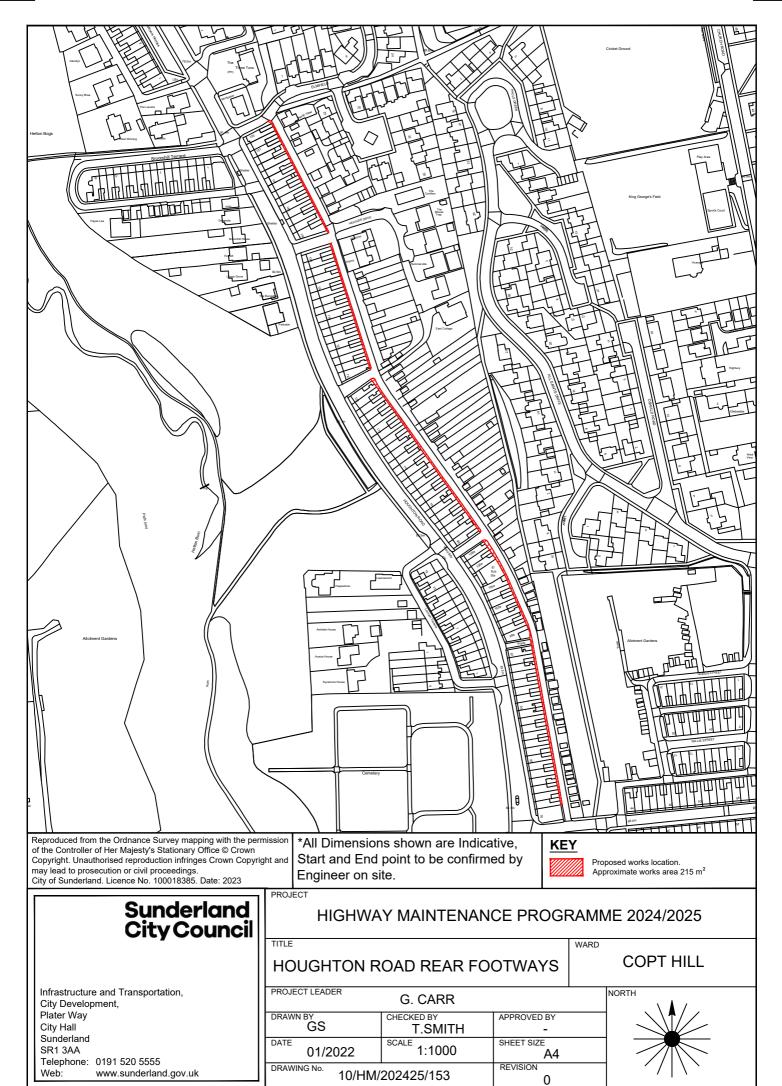

## **COALFIELDS**

- 1 PHILADELPHIA LANE (MILLL TERRACE)
- 2 NEWBOTTLE STREET
- **3 COLLIERY LANE**
- **4 MARKET PLACE**
- **5 BURDON LANE**
- 6 SEDGELETCH ROAD
- 7 BLACK BOY ROAD
- **8 REDBURN ROW**
- 9 BOG ROW (THE QUAY PARK VIEW)
- 10 LAWNSWOOD
- 11 LONGFELLOW STREET
- 12 LOW DOWNS ROAD
- 13 BRICK GARTH SOUTH BACK
- 14 GIRVEN TERRACE
- 15 GRASMERE AVENUE
- 16 MOORSLEY ROAD
- 17 HIGH STREET (PEMBERTON BANK)
- 18 SOUTH STREET
- 19 WEAR STREET
- 20 BLIND LANE
- 21 LITTLEBURN CLOSE
- 22 MULBERRY WAY
- 23 EDEN TERRACE NORTH BACK
- 24 FENTON TERRACE
- 25 FREEZEMOOR ROAD
- 26 FRONT STREET WEST (FRONT STREET)
- **27 RAINTON STREET**
- 152 A182 HOUGHTON ROAD
- 153 HOUGHTON ROAD EAST BACK (HOUGHTON ROAD REAR
- 154 UNNAMED ROAD LINKING HETTON ROAD AND LAKE ROAD
- 155 A183 CHESTER ROAD
- 161 BLACK BOY ROAD
- **162 BLIND LANE WALL**
- 163 SALTERS LANE (HANGMANS LANE)
- 164 MARDALE STREET
- 172 BYLAND CLOSE