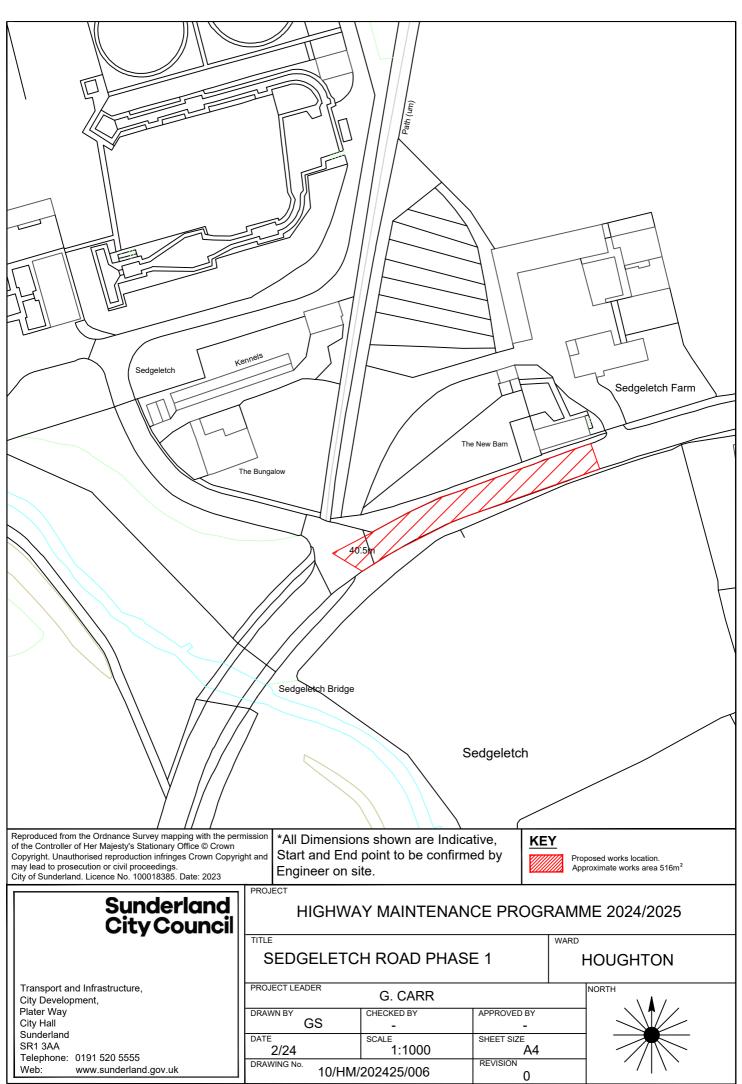

are Indicative, Start and End point to be confirmed by Engineer on site.

Reproduced from the Ordnance Survey mapping with the permission of the Controller of Her Majesty's Stationary Office © Crown Copyright. Unauthorised reproduction infringes Crown Copyright and may lead to prosecution or civil proceedings.

City of Sunderland. Licence No. 100018385. Date: 2020





Sunderland City Council

PROJECT

Transport and Infrastructure, City Development, Plater Way City Hall Sunderland SR1 3AA

Telephone: 0191 520 5555
Web: www.sunderland.gov.uk

# HIGHWAY MAINTENANCE PROGRAMME 2024/2025

C517 BURDON LANE / HIGH LANE COPT HILL

PROJECT LEADER NORTH

PROJECT LEADER

G. CARR

DRAWN BY
GS
DATE
02/24
DRAWING No.
10/HM/202425/005

G. CARR

APPROVED BY
SCALE
1:4000
A4
DRAWING No.
10/HM/202425/005









SHEET SIZE

A4

1:2000

10/HM/202425/008

01/24

DRAWING No.

City Development A4 Sheet - December 2023

www.sunderland.gov.uk

Telephone: 0191 520 5555

Sunderland

SR1 3AA





Transport and Infrastructure, City Development, Plater Way City Hall Sunderland SR1 3AA

Telephone: 0191 520 5555
Web: www.sunderland.gov.uk

LAWNSWOOD PHASE 1 COPT HILL

PROJECT LEADER NORTH

G. CARR

DRAWN BY GS CHECKED BY APPROVED BY CHECKED BY





Copyright. Unauthorised reproduction infringes Crown Copyright and may lead to prosecution or civil proceedings.
City of Sunderland. Licence No. 100018385. Date: 2023

Start and End point to be confirmed by Engineer on site.

Approximate works area 852m²

# Sunderland City Council

Transport & Infrastructure, City Development, Plater Way City Hall Sunderland