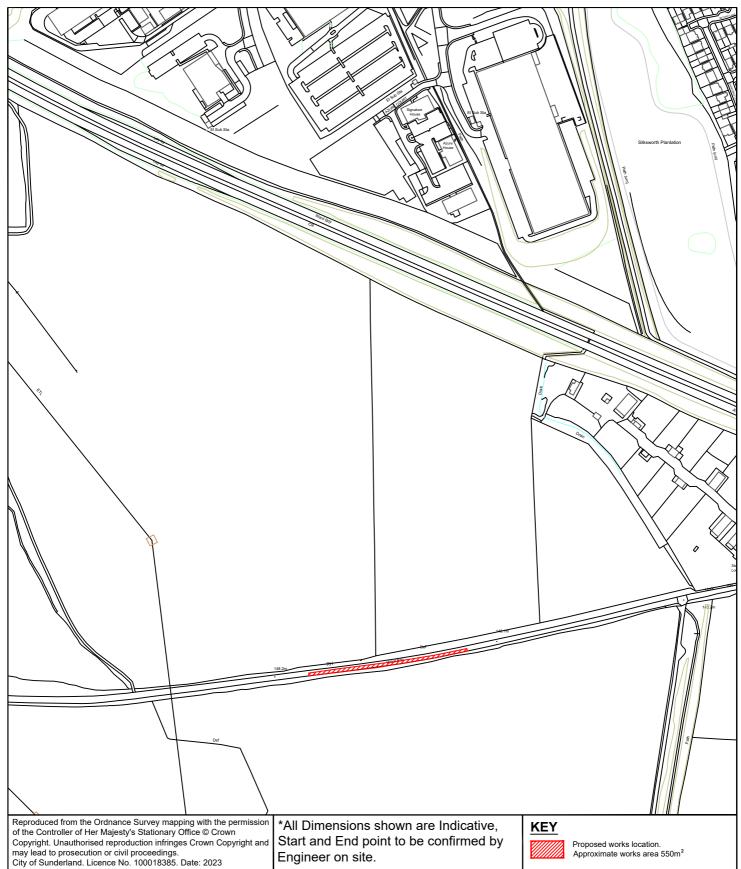

# HIGHWAY MAINTENANCE PROGRAMME 2024/2025

C517 BURDON LANE / HIGH LANE COPT HILL

PROJECT LEADER NORTH

PROJECT LEADER

G. CARR

DRAWN BY
GS
DATE
02/24
DRAWING No.
10/HM/202425/005

G. CARR

APPROVED BY
SCALE
1:4000
A4
DRAWING No.
10/HM/202425/005