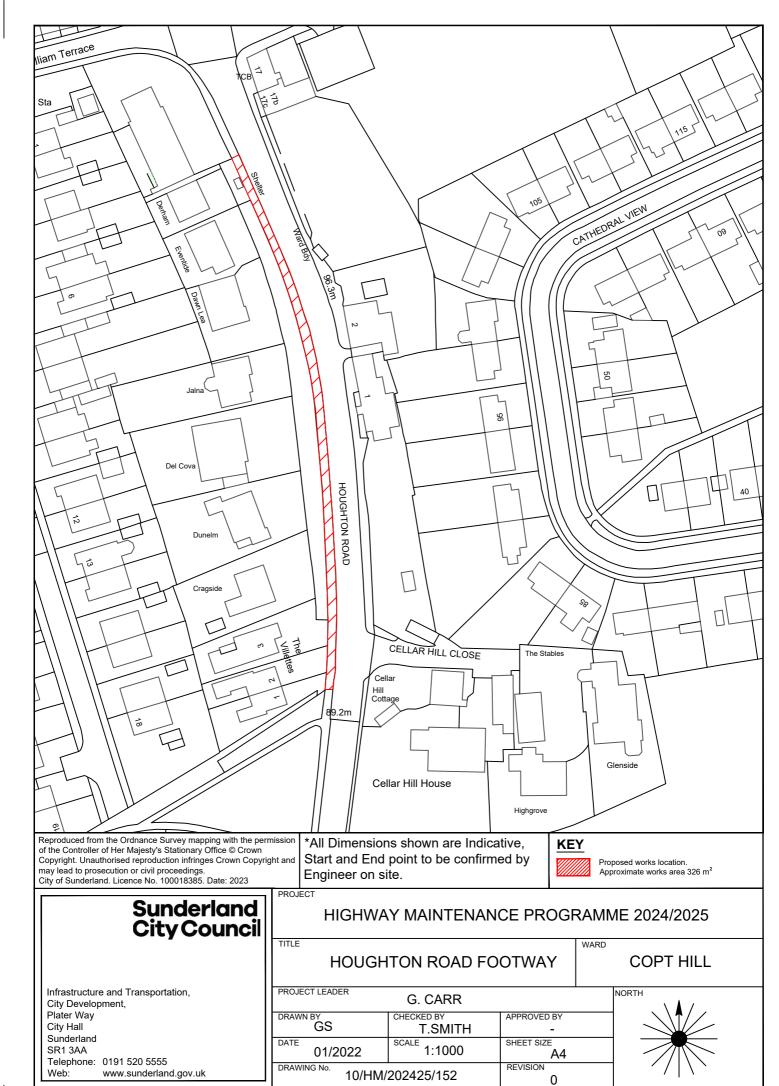

## **COALFIELDS**

- 1 PHILADELPHIA LANE (MILLL TERRACE)
- 2 NEWBOTTLE STREET
- **3 COLLIERY LANE**
- **4 MARKET PLACE**
- **5 BURDON LANE**
- 6 SEDGELETCH ROAD
- 7 BLACK BOY ROAD
- **8 REDBURN ROW**
- 9 BOG ROW (THE QUAY PARK VIEW)
- 10 LAWNSWOOD
- 11 LONGFELLOW STREET
- 12 LOW DOWNS ROAD
- 13 BRICK GARTH SOUTH BACK
- 14 GIRVEN TERRACE
- 15 GRASMERE AVENUE
- 16 MOORSLEY ROAD
- 17 HIGH STREET (PEMBERTON BANK)
- 18 SOUTH STREET
- 19 WEAR STREET
- 20 BLIND LANE
- 21 LITTLEBURN CLOSE
- 22 MULBERRY WAY
- 23 EDEN TERRACE NORTH BACK
- 24 FENTON TERRACE
- 25 FREEZEMOOR ROAD
- 26 FRONT STREET WEST (FRONT STREET)
- **27 RAINTON STREET**
- 152 A182 HOUGHTON ROAD
- 153 HOUGHTON ROAD EAST BACK (HOUGHTON ROAD REAR
- 154 UNNAMED ROAD LINKING HETTON ROAD AND LAKE ROAD
- 155 A183 CHESTER ROAD
- 161 BLACK BOY ROAD
- **162 BLIND LANE WALL**
- 163 SALTERS LANE (HANGMANS LANE)
- 164 MARDALE STREET
- 172 BYLAND CLOSE