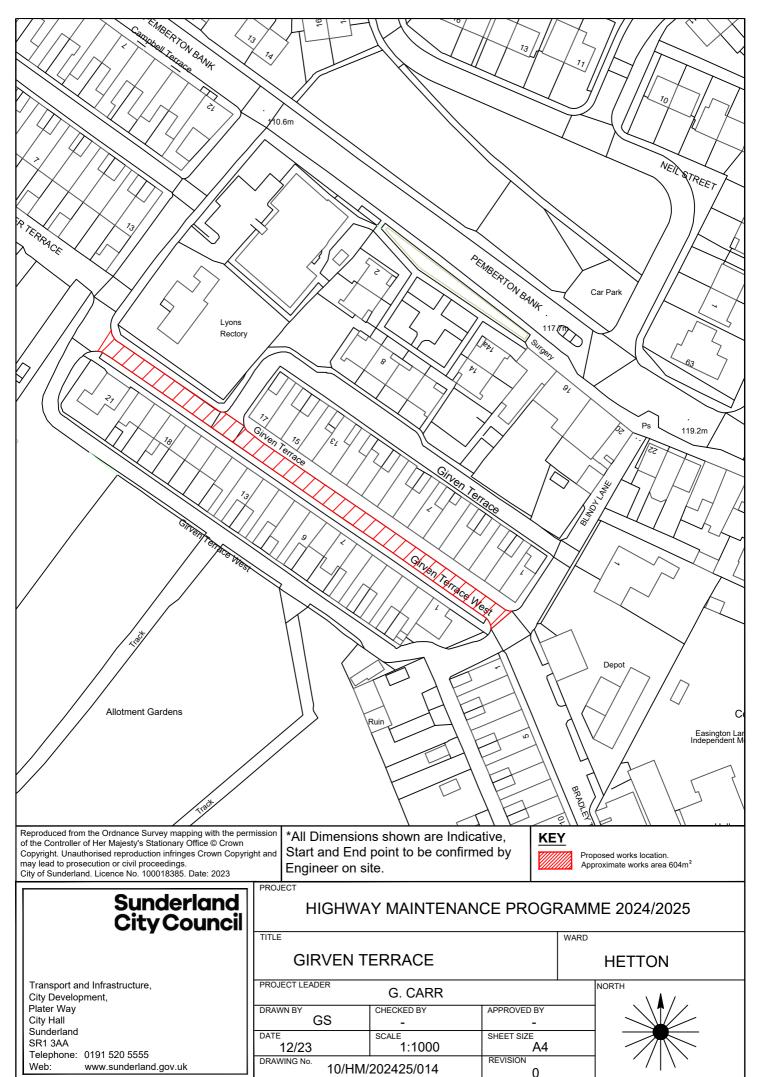

## **COALFIELDS**

- 1 PHILADELPHIA LANE (MILLL TERRACE)
- 2 NEWBOTTLE STREET
- **3 COLLIERY LANE**
- **4 MARKET PLACE**
- **5 BURDON LANE**
- 6 SEDGELETCH ROAD
- 7 BLACK BOY ROAD
- **8 REDBURN ROW**
- 9 BOG ROW (THE QUAY PARK VIEW)
- 10 LAWNSWOOD
- 11 LONGFELLOW STREET
- 12 LOW DOWNS ROAD
- 13 BRICK GARTH SOUTH BACK
- 14 GIRVEN TERRACE
- 15 GRASMERE AVENUE
- 16 MOORSLEY ROAD
- 17 HIGH STREET (PEMBERTON BANK)
- 18 SOUTH STREET
- 19 WEAR STREET
- 20 BLIND LANE
- 21 LITTLEBURN CLOSE
- 22 MULBERRY WAY
- 23 EDEN TERRACE NORTH BACK
- 24 FENTON TERRACE
- 25 FREEZEMOOR ROAD
- 26 FRONT STREET WEST (FRONT STREET)
- **27 RAINTON STREET**
- 152 A182 HOUGHTON ROAD
- 153 HOUGHTON ROAD EAST BACK (HOUGHTON ROAD REAR
- 154 UNNAMED ROAD LINKING HETTON ROAD AND LAKE ROAD
- 155 A183 CHESTER ROAD
- 161 BLACK BOY ROAD
- **162 BLIND LANE WALL**
- 163 SALTERS LANE (HANGMANS LANE)
- 164 MARDALE STREET
- 172 BYLAND CLOSE