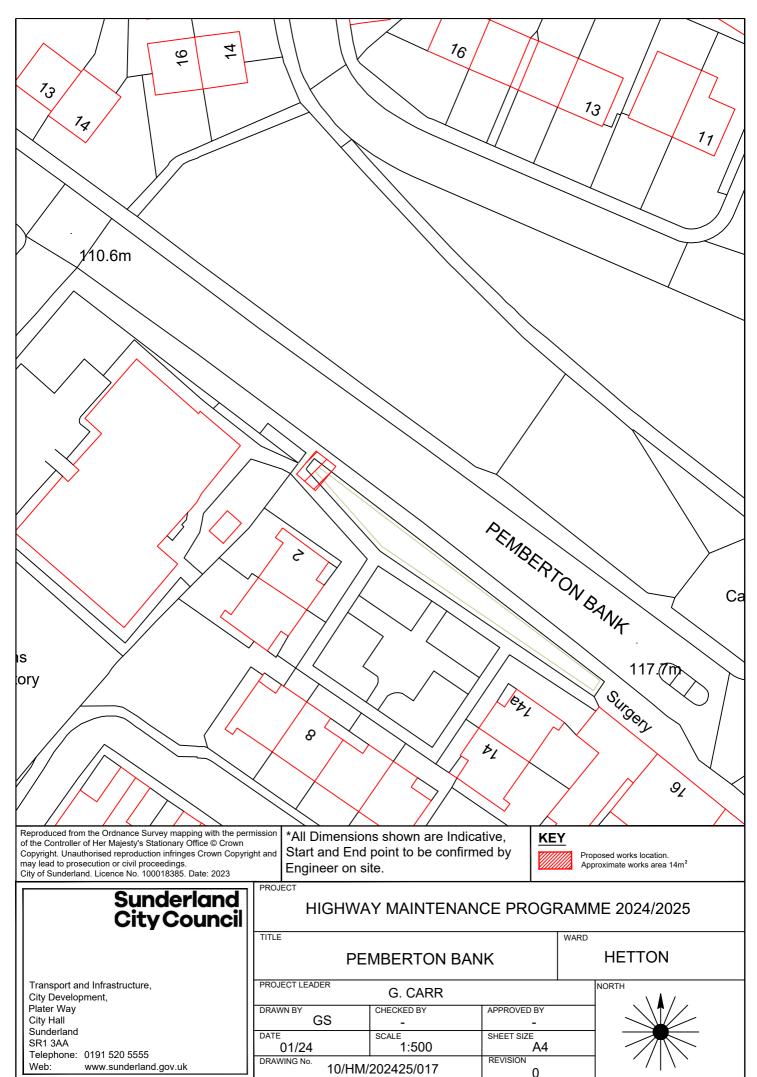

City of Sunderland. Licence No. 100018385. Date: 2020

Sunderland City Council

PROJECT

Transport and Infrastructure, City Development, Plater Way City Hall Sunderland SR1 3AA

Telephone: 0191 520 5555
Web: www.sunderland.gov.uk

# HIGHWAY MAINTENANCE PROGRAMME 2024/2025

C517 BURDON LANE / HIGH LANE COPT HILL

PROJECT LEADER NORTH

PROJECT LEADER

G. CARR

DRAWN BY
GS
DATE
02/24
DRAWING No.
10/HM/202425/005

G. CARR

APPROVED BY
SCALE
1:4000
A4
DRAWING No.
10/HM/202425/005