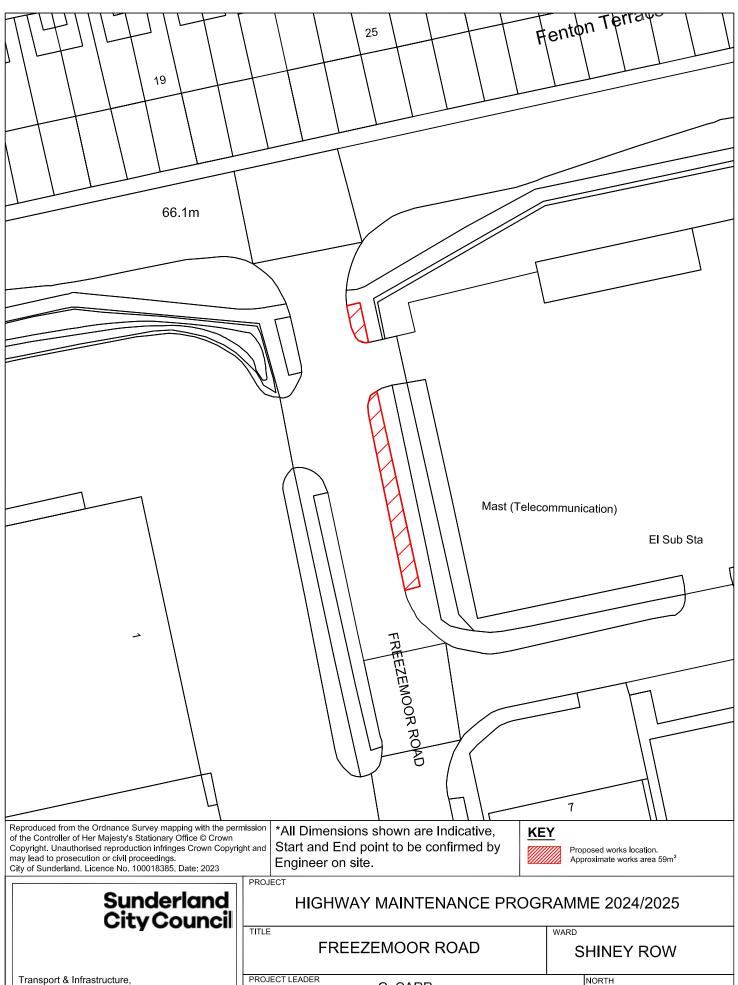

## **COALFIELDS**

- 1 PHILADELPHIA LANE (MILLL TERRACE)
- 2 NEWBOTTLE STREET
- **3 COLLIERY LANE**
- **4 MARKET PLACE**
- **5 BURDON LANE**
- 6 SEDGELETCH ROAD
- 7 BLACK BOY ROAD
- **8 REDBURN ROW**
- 9 BOG ROW (THE QUAY PARK VIEW)
- 10 LAWNSWOOD
- 11 LONGFELLOW STREET
- 12 LOW DOWNS ROAD
- 13 BRICK GARTH SOUTH BACK
- 14 GIRVEN TERRACE
- 15 GRASMERE AVENUE
- 16 MOORSLEY ROAD
- 17 HIGH STREET (PEMBERTON BANK)
- 18 SOUTH STREET
- 19 WEAR STREET
- 20 BLIND LANE
- 21 LITTLEBURN CLOSE
- 22 MULBERRY WAY
- 23 EDEN TERRACE NORTH BACK
- 24 FENTON TERRACE
- 25 FREEZEMOOR ROAD
- 26 FRONT STREET WEST (FRONT STREET)
- **27 RAINTON STREET**
- 152 A182 HOUGHTON ROAD
- 153 HOUGHTON ROAD EAST BACK (HOUGHTON ROAD REAR
- 154 UNNAMED ROAD LINKING HETTON ROAD AND LAKE ROAD
- 155 A183 CHESTER ROAD
- 161 BLACK BOY ROAD
- **162 BLIND LANE WALL**
- 163 SALTERS LANE (HANGMANS LANE)
- 164 MARDALE STREET
- 172 BYLAND CLOSE