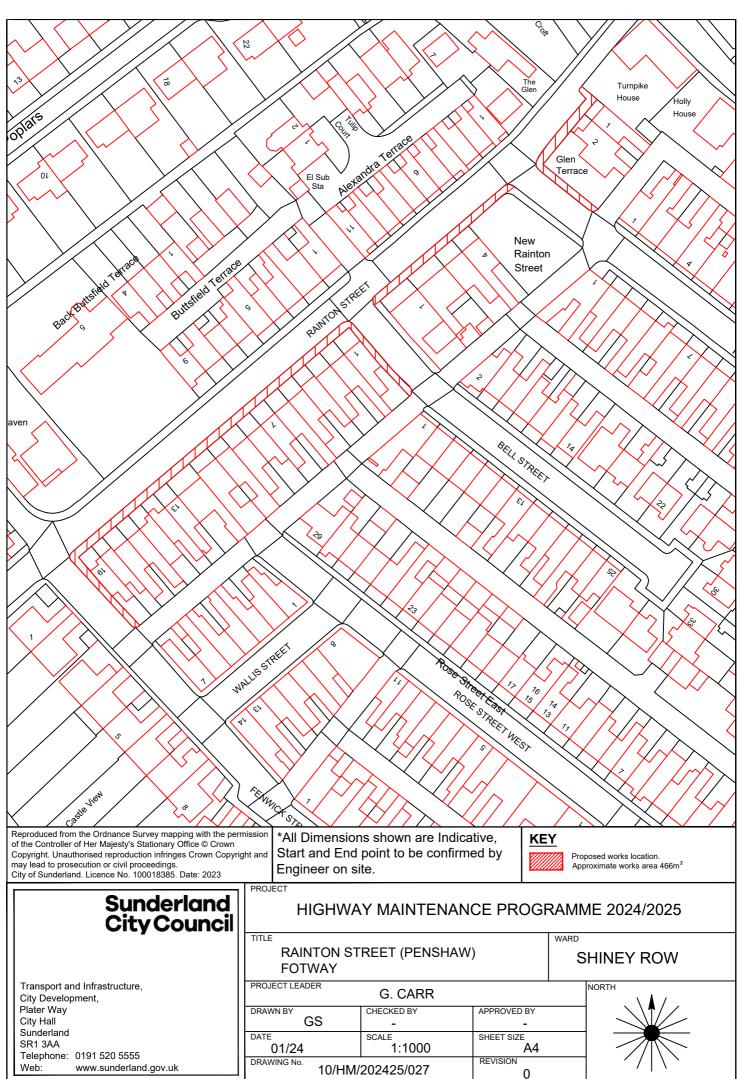

## **COALFIELDS**

- 1 PHILADELPHIA LANE (MILLL TERRACE)
- 2 NEWBOTTLE STREET
- **3 COLLIERY LANE**
- **4 MARKET PLACE**
- **5 BURDON LANE**
- 6 SEDGELETCH ROAD
- 7 BLACK BOY ROAD
- **8 REDBURN ROW**
- 9 BOG ROW (THE QUAY PARK VIEW)
- 10 LAWNSWOOD
- 11 LONGFELLOW STREET
- 12 LOW DOWNS ROAD
- 13 BRICK GARTH SOUTH BACK
- 14 GIRVEN TERRACE
- 15 GRASMERE AVENUE
- 16 MOORSLEY ROAD
- 17 HIGH STREET (PEMBERTON BANK)
- 18 SOUTH STREET
- 19 WEAR STREET
- 20 BLIND LANE
- 21 LITTLEBURN CLOSE
- 22 MULBERRY WAY
- 23 EDEN TERRACE NORTH BACK
- 24 FENTON TERRACE
- 25 FREEZEMOOR ROAD
- 26 FRONT STREET WEST (FRONT STREET)
- **27 RAINTON STREET**
- 152 A182 HOUGHTON ROAD
- 153 HOUGHTON ROAD EAST BACK (HOUGHTON ROAD REAR
- 154 UNNAMED ROAD LINKING HETTON ROAD AND LAKE ROAD
- 155 A183 CHESTER ROAD
- 161 BLACK BOY ROAD
- **162 BLIND LANE WALL**
- 163 SALTERS LANE (HANGMANS LANE)
- 164 MARDALE STREET
- 172 BYLAND CLOSE