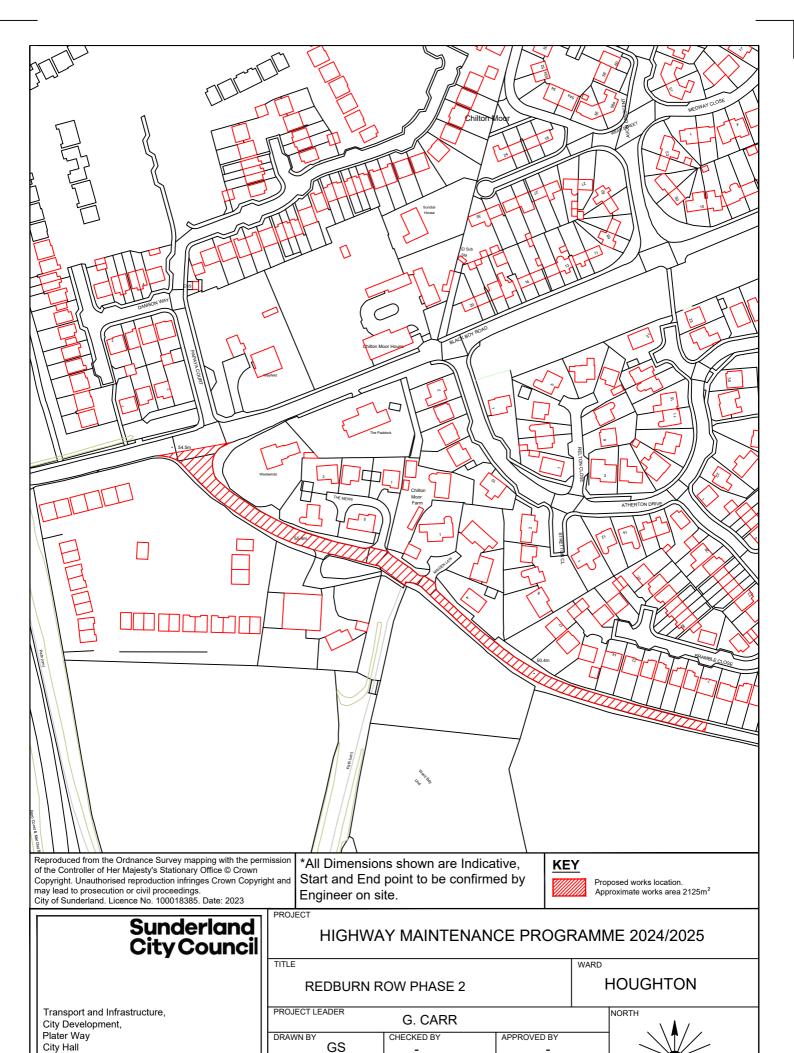

# HIGHWAY MAINTENANCE PROGRAMME 2023/2024

COLLIERY LANE WARD HETTON

Proposed works location.

Approximate works area1455m<sup>2</sup>

\*All Dimensions shown are Indicative, Start and End point to be confirmed by Engineer on site.