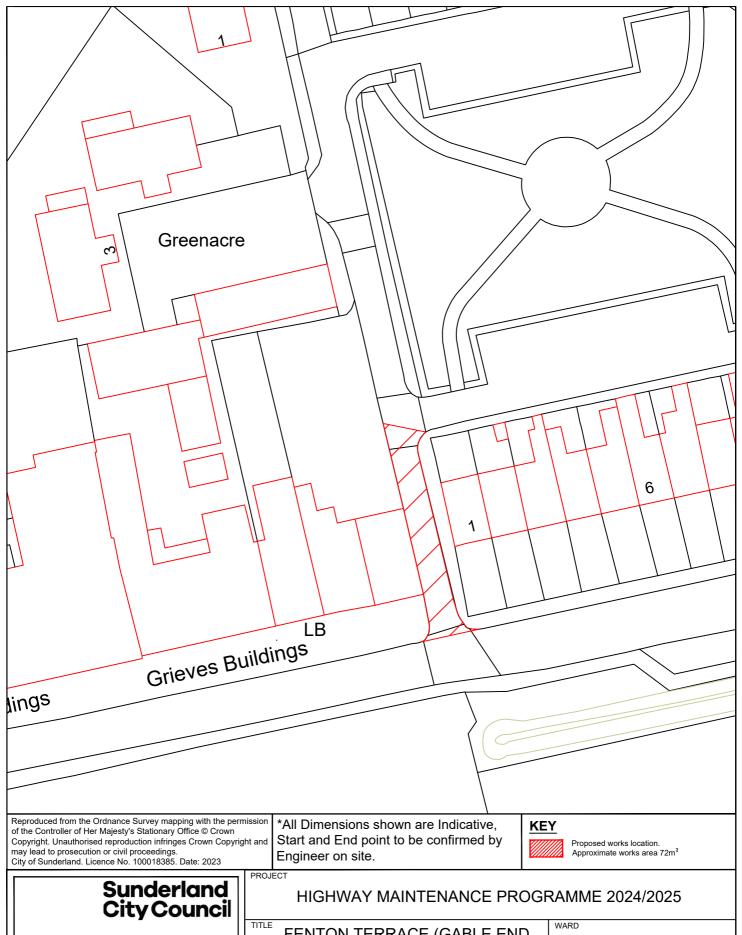

**HOUGHTON** 

WARD

Transport and Infrastructure, City Development, Plater Way City Hall Sunderland SR1 3AA

Telephone: 0191 520 5555 www.sunderland.gov.uk FENTON TERRACE (GABLE END BETWEEN 49 AND 51)

SHINEY ROW

PROJECT LEADER G. CARR CHECKED BY DRAWN BY APPROVED BY GS SHEET SIZE 1:500 12/23 A4 DRAWING No. 10/HM/202425/024A

Transport and Infrastructure, City Development, Plater Way City Hall Sunderland SR1 3AA

Telephone: 0191 520 5555
Web: www.sunderland.gov.uk

FENTON TERRACE (GABLE END ADJACENT TO NUMBER 1)

SHINEY ROW