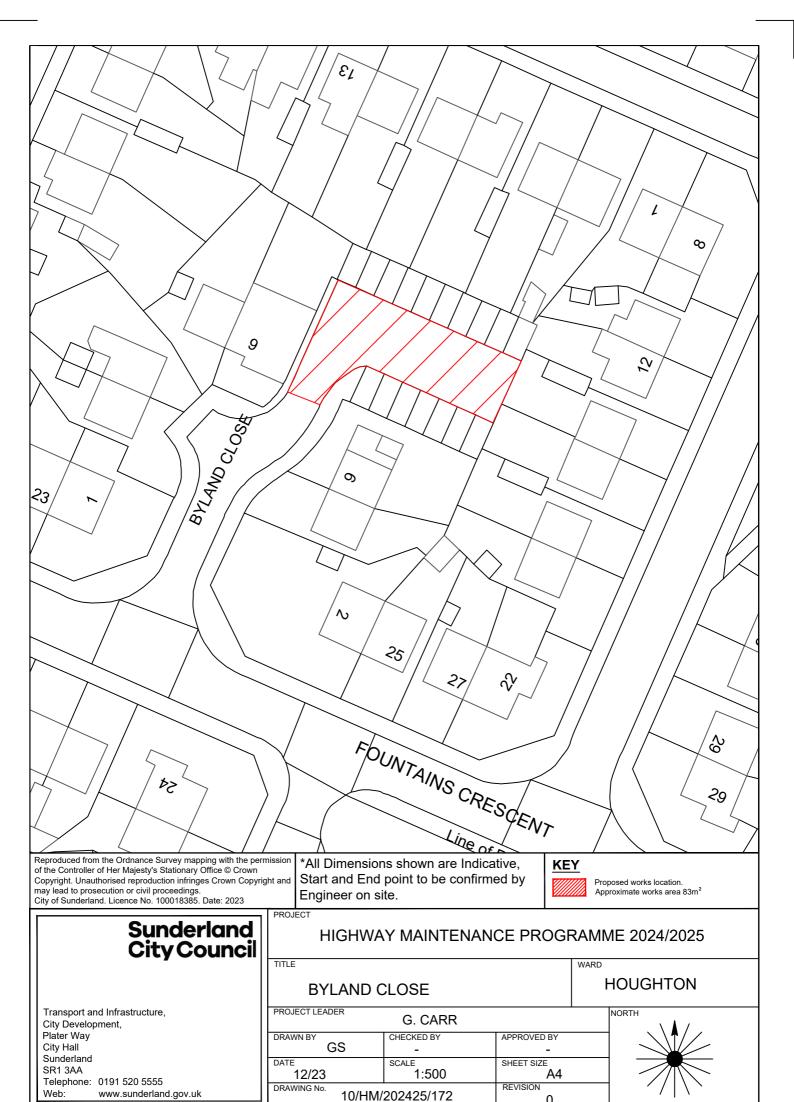

## **COALFIELDS**

- 1 PHILADELPHIA LANE (MILLL TERRACE)
- 2 NEWBOTTLE STREET
- **3 COLLIERY LANE**
- **4 MARKET PLACE**
- **5 BURDON LANE**
- 6 SEDGELETCH ROAD
- 7 BLACK BOY ROAD
- **8 REDBURN ROW**
- 9 BOG ROW (THE QUAY PARK VIEW)
- 10 LAWNSWOOD
- 11 LONGFELLOW STREET
- 12 LOW DOWNS ROAD
- 13 BRICK GARTH SOUTH BACK
- 14 GIRVEN TERRACE
- 15 GRASMERE AVENUE
- 16 MOORSLEY ROAD
- 17 HIGH STREET (PEMBERTON BANK)
- 18 SOUTH STREET
- 19 WEAR STREET
- 20 BLIND LANE
- 21 LITTLEBURN CLOSE
- 22 MULBERRY WAY
- 23 EDEN TERRACE NORTH BACK
- 24 FENTON TERRACE
- 25 FREEZEMOOR ROAD
- 26 FRONT STREET WEST (FRONT STREET)
- **27 RAINTON STREET**
- 152 A182 HOUGHTON ROAD
- 153 HOUGHTON ROAD EAST BACK (HOUGHTON ROAD REAR
- 154 UNNAMED ROAD LINKING HETTON ROAD AND LAKE ROAD
- 155 A183 CHESTER ROAD
- 161 BLACK BOY ROAD
- **162 BLIND LANE WALL**
- 163 SALTERS LANE (HANGMANS LANE)
- 164 MARDALE STREET
- 172 BYLAND CLOSE