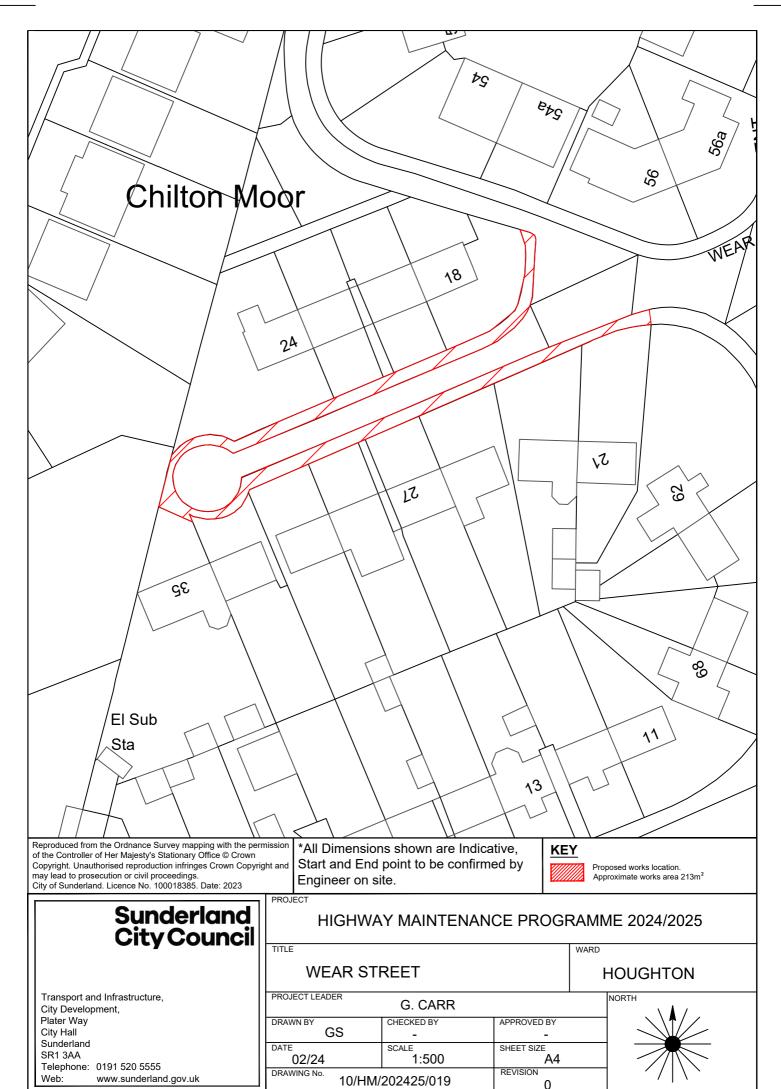

duced from the Ordnance Survey mapping with the permission of the Controller of Her Majesty's Stationary Office © Crown Copyright. Unauthorised reproduction infringes Crown Copyright and may lead to prosecution or civil proceedings. City of Sunderland. Licence No. 100018385. Date: 2020





1:1000

10/HM/202425/015

A4

12/23

DRAWING No.

City Development A4 Sheet - December 2023

www.sunderland.gov.uk

Telephone: 0191 520 5555

SR1 3AA



Sunderland City Council

Transport & Infrastructure, City Development, Plater Way City Hall Sunderland

SR1 3AA Telephone: 0191 520 5555 www.sunderland.gov.uk Web:

MOORSLEY ROAD (ENNERDALE JUNCTION) **HETTON** PROJECT LEADER G. CARR DRAWN BY CHECKED BY APPROVED BY J.E. T.SMITH. SHEET SIZE JANUARY 2023 1:500 DRAWING No. REVISION 10/HM/202425/016 0









Transport and Infrastructure, City Development, Plater Way City Hall Sunderland SR1 3AA

Telephone: 0191 520 5555
Web: www.sunderland.gov.uk

BLIND LANE HOUGHTON

PROJECT LEADER G. CARR









# Sunderland City Council

TITLE

Transport and Infrastructure, City Development, Plater Way City Hall Sunderland SR1 3AA

Telephone: 0191 520 5555 www.sunderland.gov.uk MULBERRY WAY CENTRE JOINT RENEWAL PROJECT LEADER

**HOUGHTON** 

WARD









Transport and Infrastructure, City Development, Plater Way City Hall Sunderland SR1 3AA

Telephone: 0191 520 5555 www.sunderland.gov.uk FENTON TERRACE (GABLE END BETWEEN 49 AND 51)

SHINEY ROW

PROJECT LEADER G. CARR CHECKED BY DRAWN BY APPROVED BY GS SHEET SIZE 1:500 12/23 A4 DRAWING No. 10/HM/202425/024A





Transport and Infrastructure, City Deve