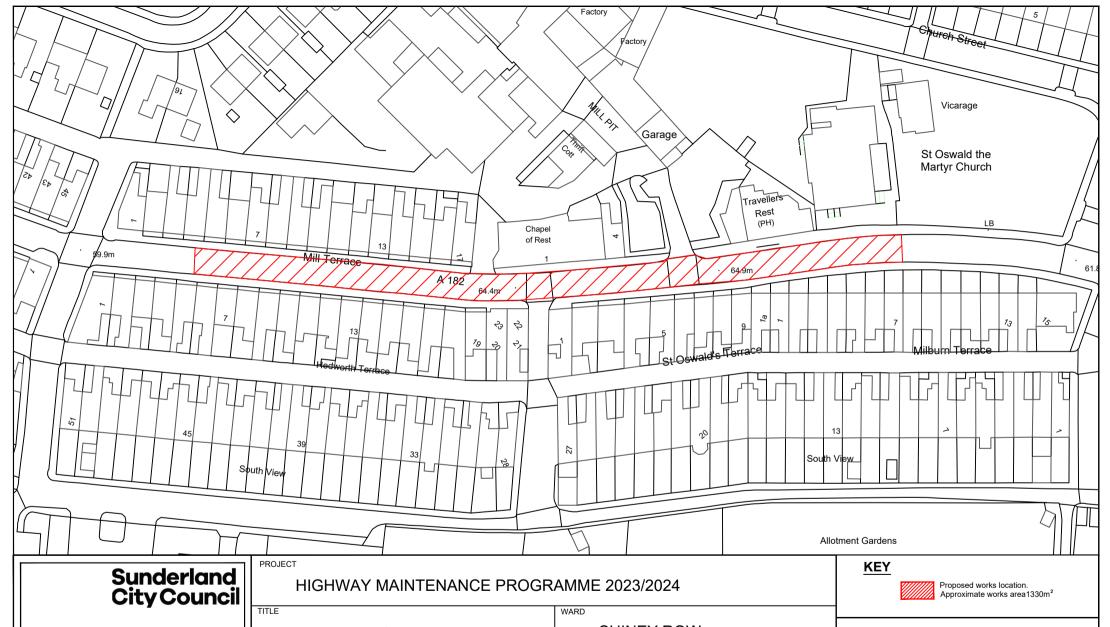

NORTH

Transport and Infrastructure, City Development, Plater Way City Hall Sunderland

Telephone: 0191 520 5555

SR1 3AA

Web: www.sunderland.gov.uk

MILL TERRACE WARD SHINEY ROW

G. CARR

DRAWN BY
GS
CHECKED BY
DATE
02/24
DRAWING No.

CHECKED BY
SCALE
1:1000
A4

REVISION
O

\*All Dimensions shown are Indicative, Start and End point to be confirmed by Engineer on site.

Reproduced from the Ordnance Survey mapping with the permission of the Controller of Her Majesty's Stationary Office © Crown Copyright. Unauthorised reproduction infringes Crown Copyright and may lead to prosecution or civil proceedings.

City of Sunderland. Licence No. 100018385. Date: 2020