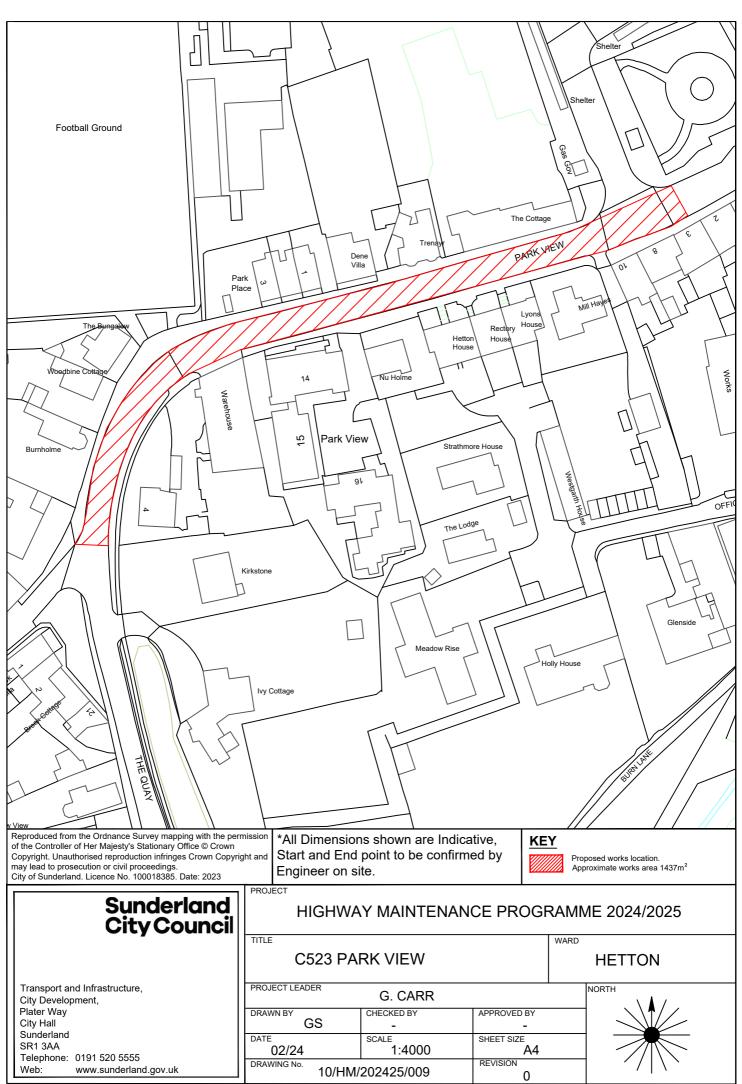

ry Office © Crown Copyright. Unauthorised reproduction infringes Crown Copyright and may lead to prosecution or civil proceedings.

City of Sunderland. Licence No. 100018385. Date: 2020





Sunderland City Council

PROJECT

Transport and Infrastructure, City Development, Plater Way City Hall Sunderland SR1 3AA

Telephone: 0191 520 5555
Web: www.sunderland.gov.uk

# HIGHWAY MAINTENANCE PROGRAMME 2024/2025

C517 BURDON LANE / HIGH LANE COPT HILL

PROJECT LEADER NORTH

PROJECT LEADER

G. CARR

DRAWN BY
GS
DATE
02/24
DRAWING No.
10/HM/202425/005

G. CARR

APPROVED BY
SCALE
1:4000
A4
DRAWING No.
10/HM/202425/005









SHEET SIZE

A4

1:2000

10/HM/202425/008

01/24

DRAWING No.

City Development A4 Sheet - December 2023

www.sunderland.gov.uk

Telephone: 0191 520 5555

Sunderland

SR1 3AA





Transport and Infrastructure, City Development, Plater Way City Hall Sunderland SR1 3AA

Telephone: 0191 520 5555
Web: www.sunderland.gov.uk

LAWNSWOOD PHASE 1 COPT HILL

PROJECT LEADER NORTH

G. CARR

DRAWN BY GS CHECKED BY APPROVED BY CHECKED BY





Copyright. Unauthorised reproduction infringes Crown Copyright and may lead to prosecution or civil proceedings.
City of Sunderland. Licence No. 100018385. Date: 2023

Start and End point to be confirmed by Engineer on site.

Approximate works area 852m²

# Sunderland City Council

Transport & Infrastructure, City Development, Plater Way City Hall Sunderland

SR1 3AA Telephone: 0191 520 5555 www.sunderland.gov.uk Web:

PROJECT

# HIGHWAY MAINTENANCE PROGRAMME 2024/2025

TITLE LONGFELLOW STREET **COPT HILL** PROJECT LEADER G. CARR DRAWN B