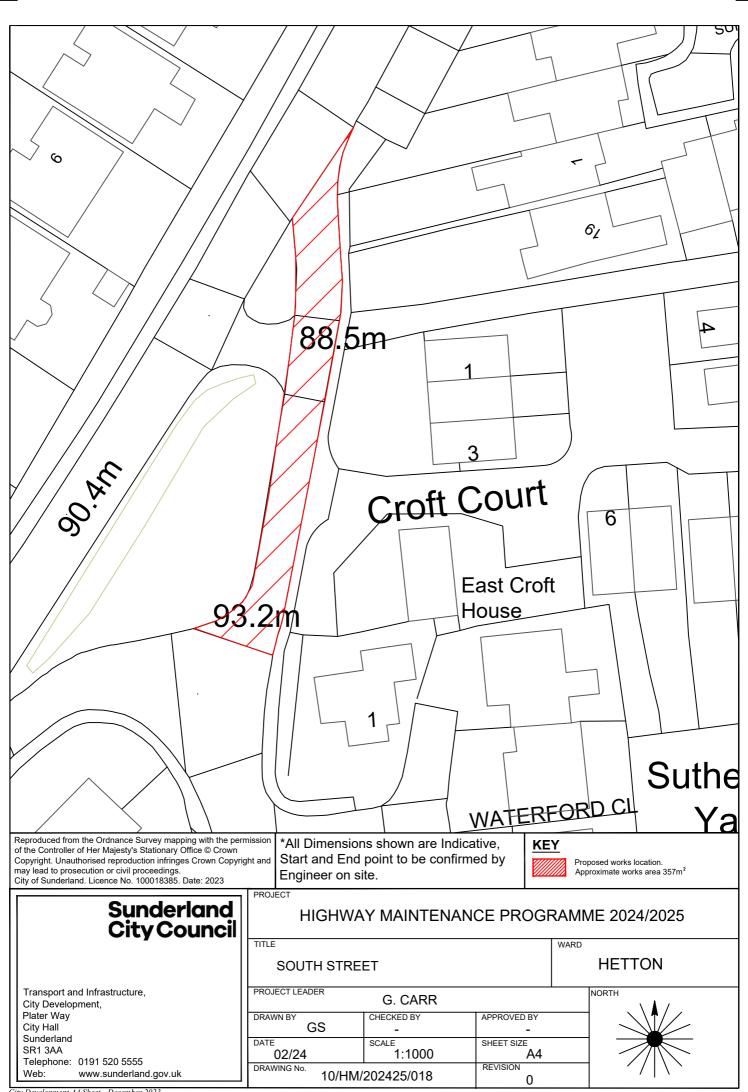

roduced from the Ordnance Survey mapping with the permission of the Controller of Her Majesty's Stationary Office © Crown Copyright. Unauthorised reproduction infringes Crown Copyright and may lead to prosecution or civil proceedings. City of Sunderland. Licence No. 100018385. Date: 2020





1:1000

10/HM/202425/015

A4

12/23

DRAWING No.

City Development A4 Sheet - December 2023

www.sunderland.gov.uk

Telephone: 0191 520 5555

SR1 3AA



Sunderland City Council

Transport & Infrastructure, City Development, Plater Way City Hall Sunderland

SR1 3AA Telephone: 0191 520 5555 www.sunderland.gov.uk Web:

MOORSLEY ROAD (ENNERDALE JUNCTION) **HETTON** PROJECT LEADER G. CARR DRAWN BY CHECKED BY APPROVED BY J.E. T.SMITH. SHEET SIZE JANUARY 2023 1:500 DRAWING No. REVISION 10/HM/202425/016 0









Transport and Infrastructure, City Development, Plater Way City Hall Sunderland SR1 3AA

Telephone: 0191 520 5555
Web: www.sunderland.gov.uk

BLIND LANE HOUGHTON

PROJECT LEADER G. CARR









# Sunderland City Council

TITLE

Transport and Infrastructure, City Development, Plater Way City Hall Sunderland SR1 3AA

Telephone: 0191 520 5555 www.sunderland.gov.uk MULBERRY WAY CENTRE JOINT RENEWAL PROJECT LEADER

**HOUGHTON** 

WARD









Transport and Infrastructure, City Development, Plater Way City Hall Sunderland SR1 3AA

Telephone: 0191 520 5555 www.sunderland.gov.uk FENTON TERRACE (GABLE END BETWEEN 49 AND 51)

SHINEY ROW

PROJECT LEADER G. CARR CHECKED BY DRAWN BY APPROVED BY GS SHEET SIZE 1:500 12/23 A4 DRAWING No. 10/HM/202425/024A





Transport and Infrastructure, City De