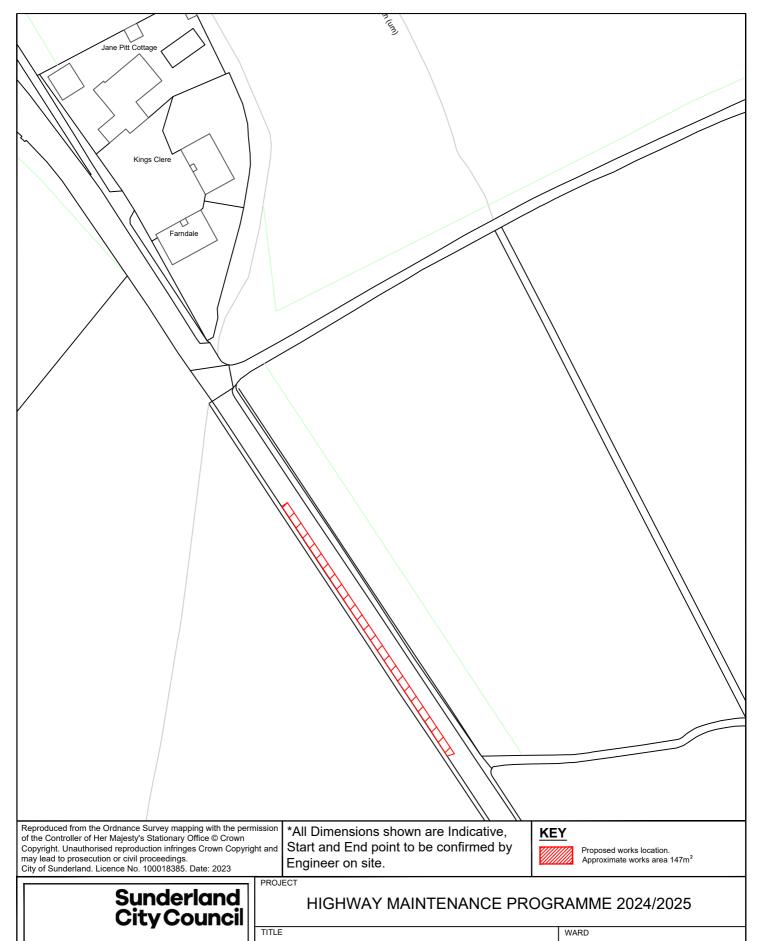

# HIGHWAY MAINTENANCE PROGRAMME 2024/2025

C517 BURDON LANE / HIGH LANE COPT HILL

PROJECT LEADER NORTH

PROJECT LEADER

G. CARR

DRAWN BY
GS
DATE
02/24
DRAWING No.
10/HM/202425/005

G. CARR

APPROVED BY
SCALE
1:4000
A4
DRAWING No.
10/HM/202425/005