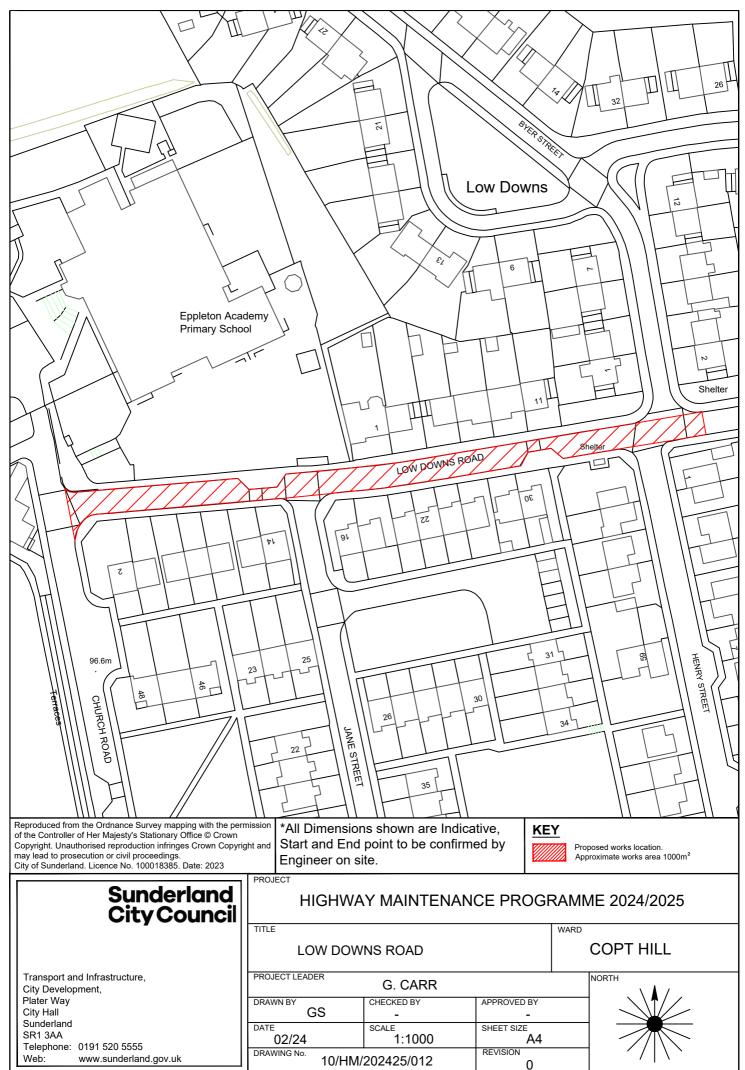

## **COALFIELDS**

- 1 PHILADELPHIA LANE (MILLL TERRACE)
- 2 NEWBOTTLE STREET
- **3 COLLIERY LANE**
- **4 MARKET PLACE**
- **5 BURDON LANE**
- 6 SEDGELETCH ROAD
- 7 BLACK BOY ROAD
- **8 REDBURN ROW**
- 9 BOG ROW (THE QUAY PARK VIEW)
- 10 LAWNSWOOD
- 11 LONGFELLOW STREET
- 12 LOW DOWNS ROAD
- 13 BRICK GARTH SOUTH BACK
- 14 GIRVEN TERRACE
- 15 GRASMERE AVENUE
- 16 MOORSLEY ROAD
- 17 HIGH STREET (PEMBERTON BANK)
- 18 SOUTH STREET
- 19 WEAR STREET
- 20 BLIND LANE
- 21 LITTLEBURN CLOSE
- 22 MULBERRY WAY
- 23 EDEN TERRACE NORTH BACK
- 24 FENTON TERRACE
- 25 FREEZEMOOR ROAD
- 26 FRONT STREET WEST (FRONT STREET)
- **27 RAINTON STREET**
- 152 A182 HOUGHTON ROAD
- 153 HOUGHTON ROAD EAST BACK (HOUGHTON ROAD REAR
- 154 UNNAMED ROAD LINKING HETTON ROAD AND LAKE ROAD
- 155 A183 CHESTER ROAD
- 161 BLACK BOY ROAD
- **162 BLIND LANE WALL**
- 163 SALTERS LANE (HANGMANS LANE)
- 164 MARDALE STREET
- 172 BYLAND CLOSE