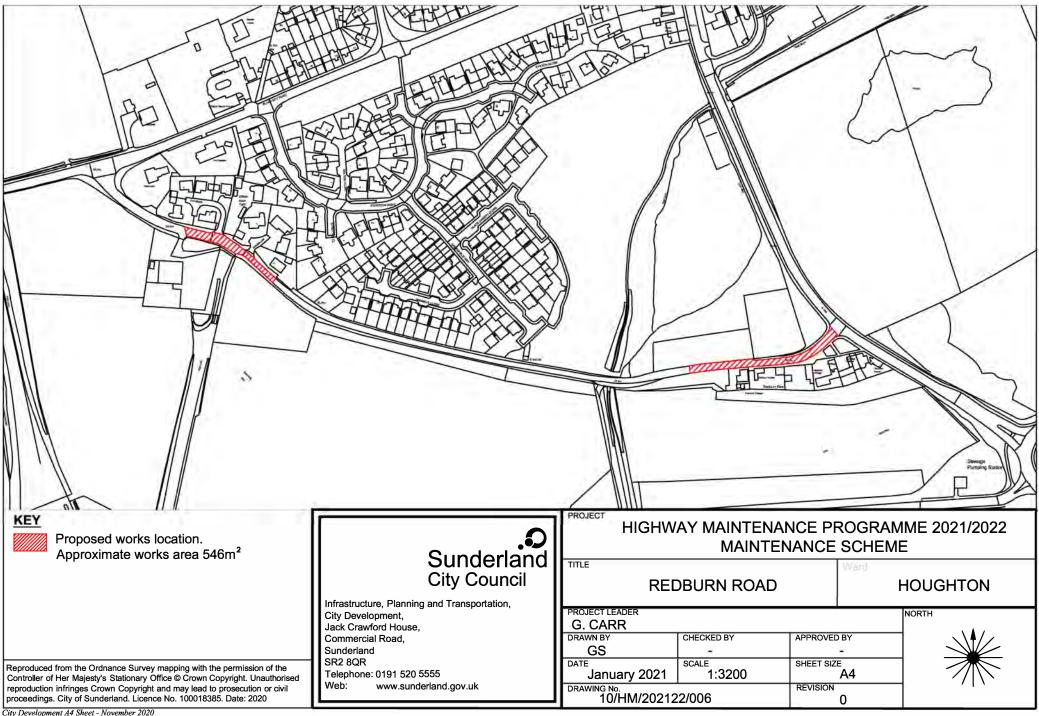

## COALFIELD

























Proposed works location. Approximate works area 863 m<sup>2</sup>

Reproduced from the Ordnance Survey mapping with the permission of the Controller of Her Majesty's Stationary Office © Crown Copyright. Unauthorised reproduction infringes Crown Copyright and may lead to prosecution or civil proceedings. City of Sunderland. Licence No. 100018385. Date: 2020

## Sunderland City Council

Infrastructure, Planning and Transportation, City Development,

Jack Crawford House, Commercial Road, Sunderland SR2 8QR

Telephone: 0191 520 5555 Web: www.sunderland.gov.uk

## HIGHWAY MAINTENANCE PROGRAMME 2021/2022 MAINTENANCE SCHEME

**ELEMORE LANE** 

**HETTON** 

|            |             | INORTH |
|------------|-------------|--------|
|            |             |        |
|            |