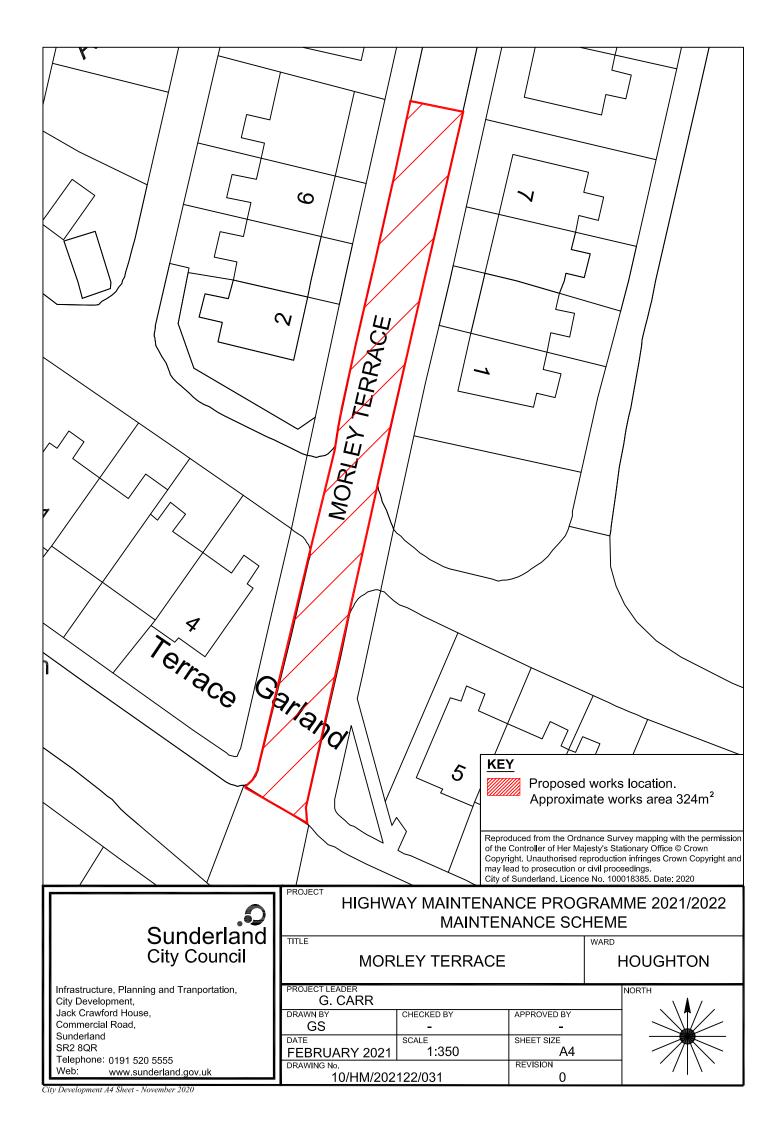

## COALFIELD

Proposed works location. Approximate works area 863 m<sup>2</sup>

Reproduced from the Ordnance Survey mapping with the permission of the Controller of Her Majesty's Stationary Office © Crown Copyright. Unauthorised reproduction infringes Crown Copyright and may lead to prosecution or civil proceedings. City of Sunderland. Licence No. 100018385. Date: 2020