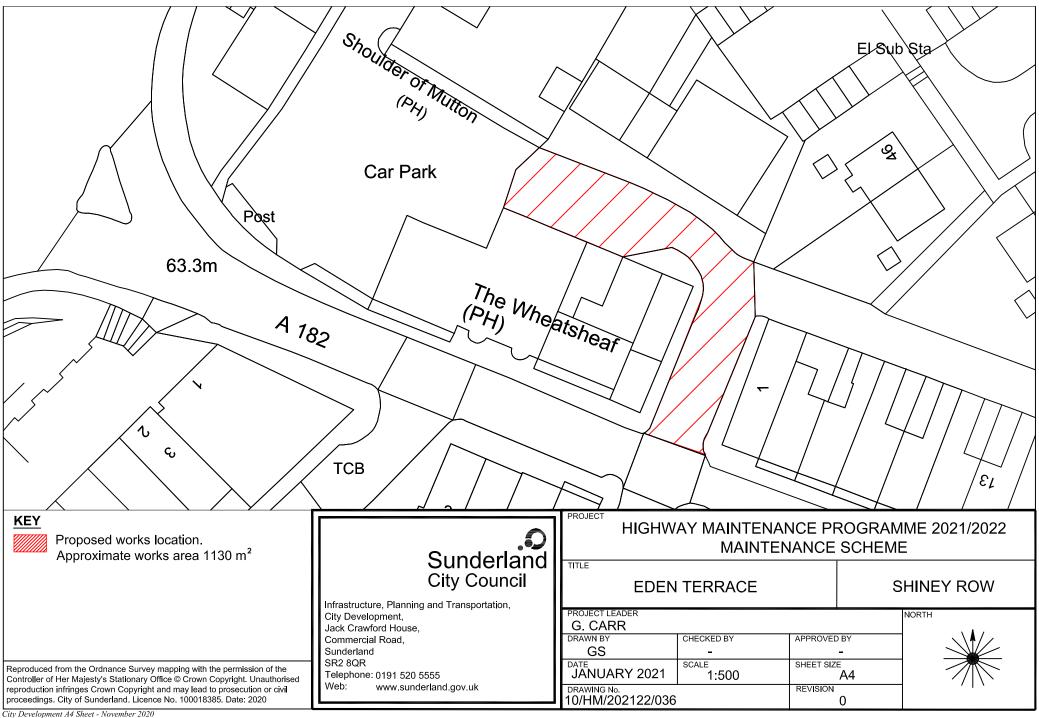

## COALFIELD

Proposed works location. Approximate works area 863 m<sup>2</sup>

Reproduced from the Ordnance Survey mapping with the permission of the Controller of Her Majesty's Stationary Office © Crown Copyright. Unauthorised reproduction infringes Crown Copyright and may lead to prosecution or civil proceedings. City of Sunderland. Licence No. 100018385. Date: 2020

## Sunderland City Council

Infrastructure, Planning and Transportation, City Development,

Jack Crawford House, Commercial Road, Sunderland SR2 8QR

Telephone: 0191 520 5555 Web: www.sunderland.gov.uk

## HIGHWAY MAINTENANCE PROGRAMME 2021/2022 MAINTENANCE SCHEME

**ELEMORE LANE** 

**HETTON** 

|            |             | INORTH |
|------------|-------------|--------|
|            |             |        |
|            |             |        |
| CHECKED BY | APPROVED BY | 1      |
| 720        | <u> </u>    |        |
| 252        |             |        |
| SCALE      | SHEET SIZE  |        |
| 1.500      | A 4         |        |
| 1.500      | A4          |        |
|            | REVISION    |        |
|            | 1 0         |        |
|            |             | 3:     |
|            | <b>2</b>    |        |