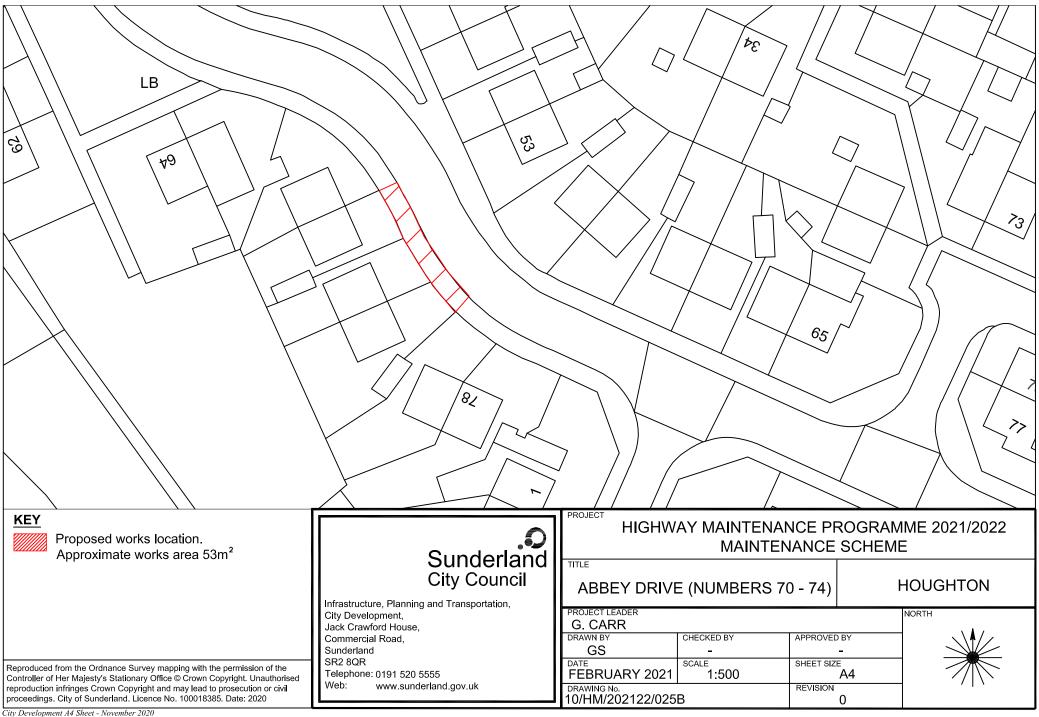

tion, City Development,

Jack Crawford House, Commercial Road, Sunderland SR2 8QR

Telephone: 0191 520 5555 Web: www.sunderland.gov.uk

## HIGHWAY MAINTENANCE PROGRAMME 2021/2022 MAINTENANCE SCHEME

**ELEMORE LANE** 

**HETTON** 

|            |             | INORTH |
|------------|-------------|--------|
|            |             |        |
|            |             |        |
| CHECKED BY | APPROVED BY | 1      |
| 720        | <u> </u>    |        |
| 252        |             |        |
| SCALE      | SHEET SIZE  |        |
| 1.500      | A 4         |        |
| 1.500      | A4          |        |
|            | REVISION    |        |
|            | 1 0         |        |
|            |             | 3:     |
|            | <b>2</b>    |        |