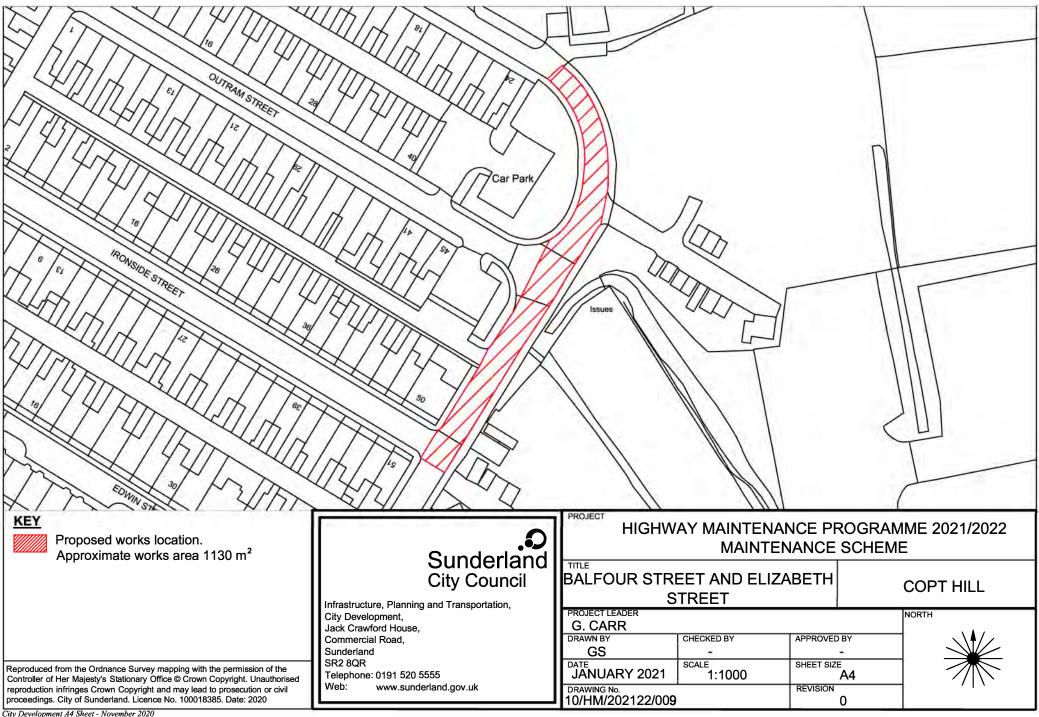

## COALFIELD

Proposed works location. Approximate works area 863 m<sup>2</sup>

Reproduced from the Ordnance Survey mapping with the permission of the Controller of Her Majesty's Stationary Office © Crown Copyright. Unauthorised reproduction infringes Crown Copyright and may lead to prosecution or civil proceedings. City of Sunderland. Licence No. 100018385. Date: 2020

## HIGHWAY MAINTENANCE PROGRAMME 2021/2022 MAINTENANCE SCHEME

**ELEMORE LANE** 

**HETTON** 

|            |             | INORTH |
|------------|-------------|--------|
|            |             |        |
|            |             |        |
| CHECKED BY | APPROVED BY | 1      |
| 720        | <u> </u>    |        |
| 252        |             |        |
| SCALE      | SHEET SIZE  |        |
| 1.500      | A 4         |        |
| 1.500      | A4          |        |
|            | REVISION    |        |
|            | 1 0         |        |
|            |             | 3:     |
|            | <b>2</b>    |        |