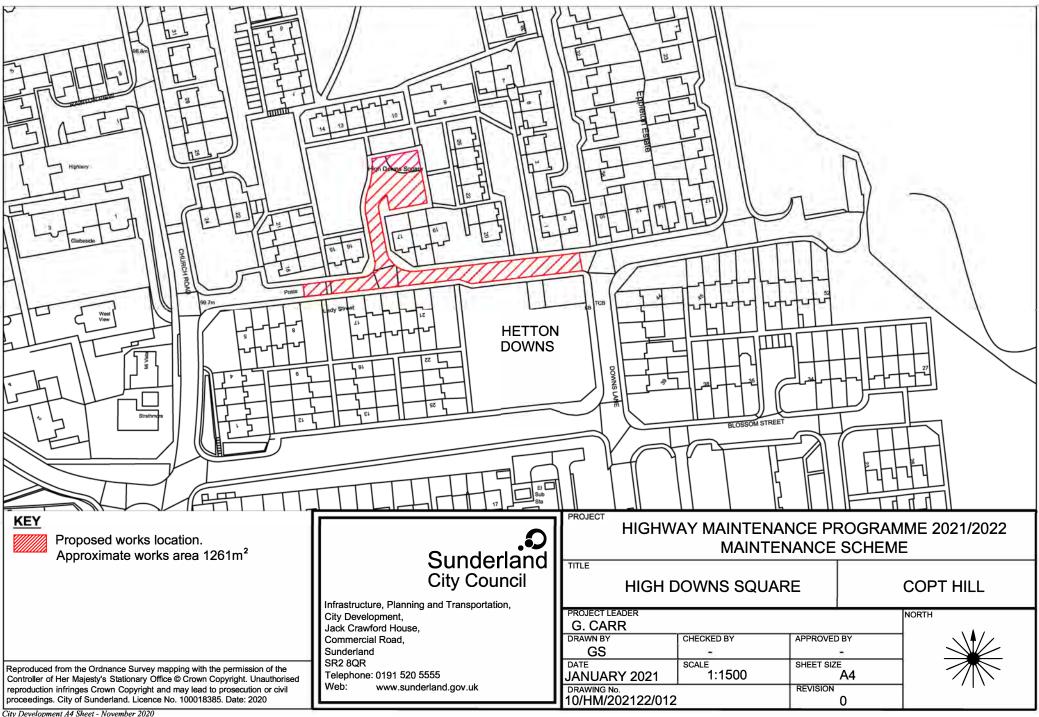

## Sunderland City Council

Infrastructure, Planning and Transportation, City Development,

Jack Crawford House, Commercial Road, Sunderland SR2 8QR

Telephone: 0191 520 5555 Web: www.sunderland.gov.uk