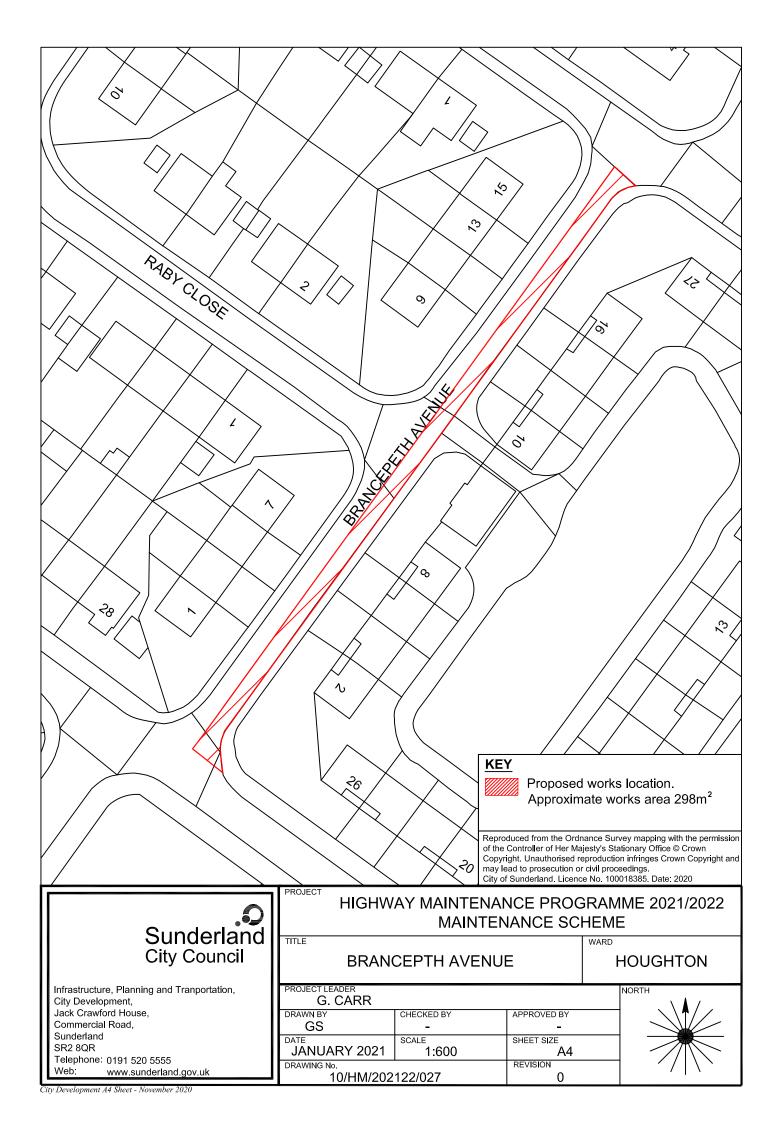

, City Development,

Jack Crawford House, Commercial Road, Sunderland SR2 8QR

Telephone: 0191 520 5555 Web: www.sunderland.gov.uk

## HIGHWAY MAINTENANCE PROGRAMME 2021/2022 MAINTENANCE SCHEME

**ELEMORE LANE** 

**HETTON** 

|            |             | INORTH |
|------------|-------------|--------|
|            |             |        |
|            |             |        |
| CHECKED BY | APPROVED BY | 1      |
| 720        | <u> </u>    |        |
| 252        |             |        |
| SCALE      | SHEET SIZE  |        |
| 1.500      | A 4         |        |
| 1.500      | A4          |        |
|            | REVISION    |        |
|            | 1 0         |        |
|            |             | 3:     |
|            | <b>2</b>    |        |