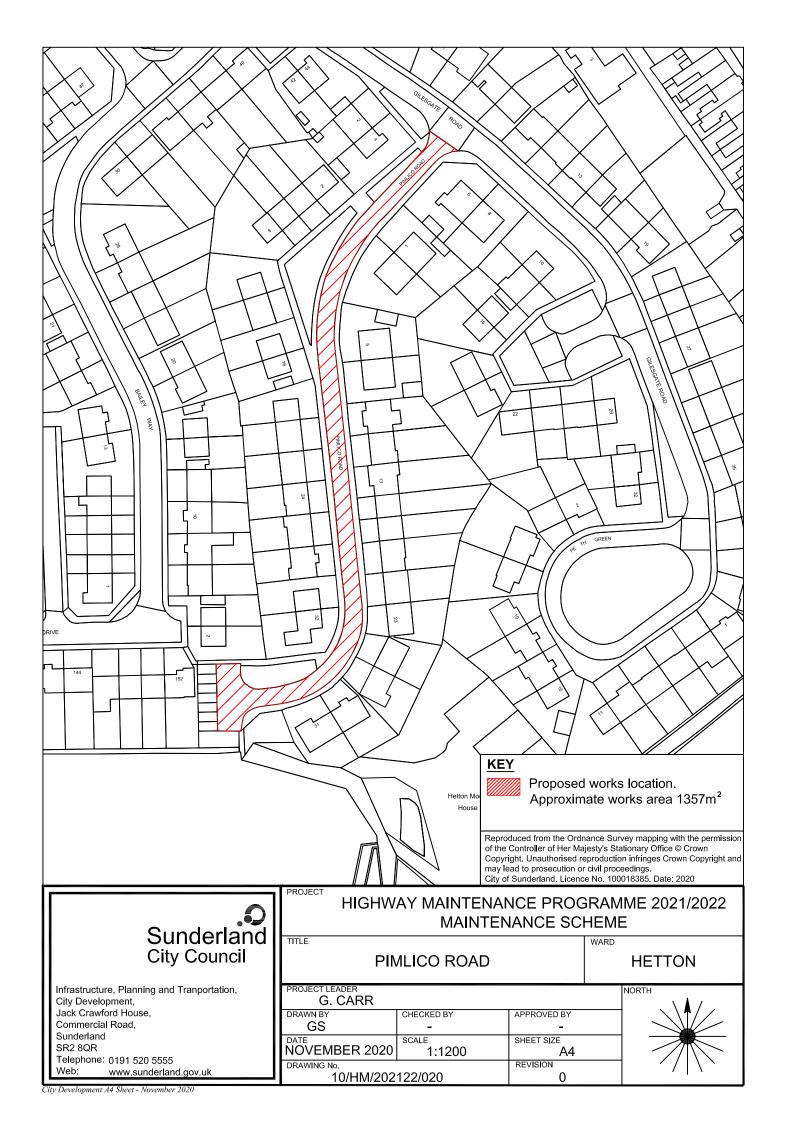

d Transportation, City Development,

Jack Crawford House, Commercial Road, Sunderland SR2 8QR

Telephone: 0191 520 5555 Web: www.sunderland.gov.uk

## HIGHWAY MAINTENANCE PROGRAMME 2021/2022 MAINTENANCE SCHEME

**ELEMORE LANE** 

**HETTON** 

|            |             | INORTH |
|------------|-------------|--------|
|            |             |        |
|            |             |        |
| CHECKED BY | APPROVED BY | 1      |
| 720        | <u> </u>    |        |
| 252        |             |        |
| SCALE      | SHEET SIZE  |        |
| 1.500      | A 4         |        |
| 1.500      | A4          |        |
|            | REVISION    |        |
|            | 1 0         |        |
|            |             | 3:     |
|            | <b>2</b>    |        |