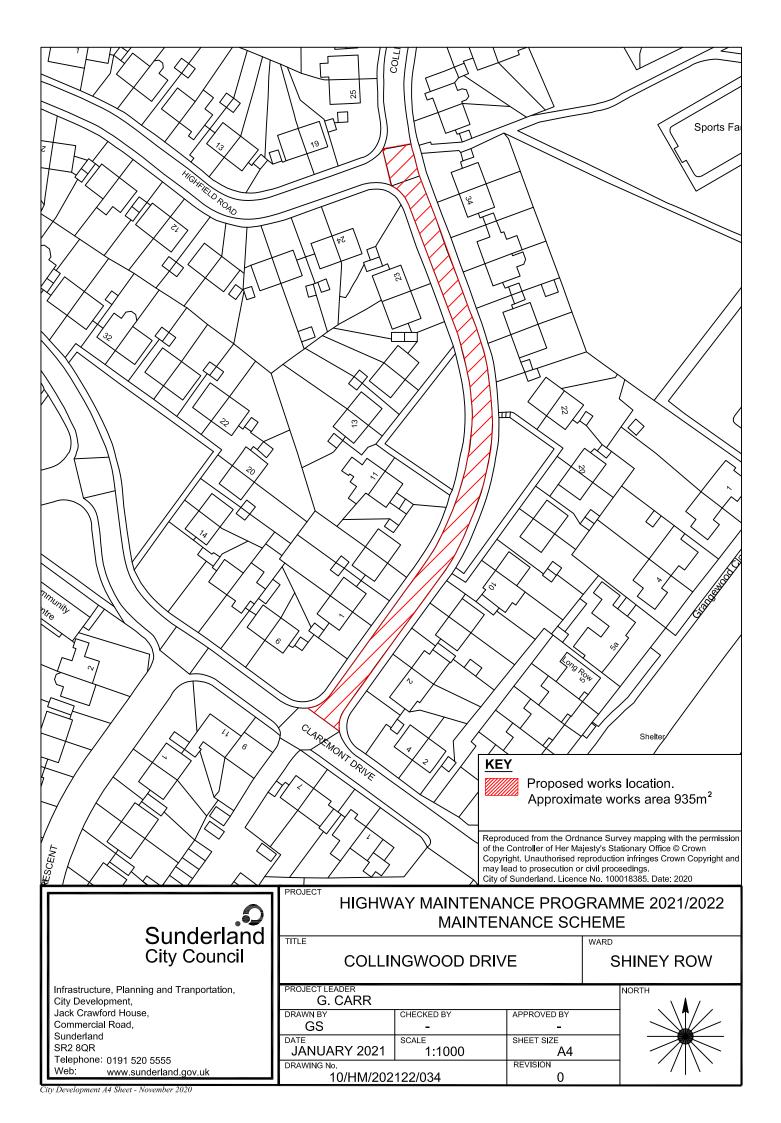

## COALFIELD

Proposed works location. Approximate works area 863 m<sup>2</sup>

Reproduced from the Ordnance Survey mapping with the permission of the Controller of Her Majesty's Stationary Office © Crown Copyright. Unauthorised reproduction infringes Crown Copyright and may lead to prosecution or civil proceedings. City of Sunderland. Licence No. 100018385. Date: 2020