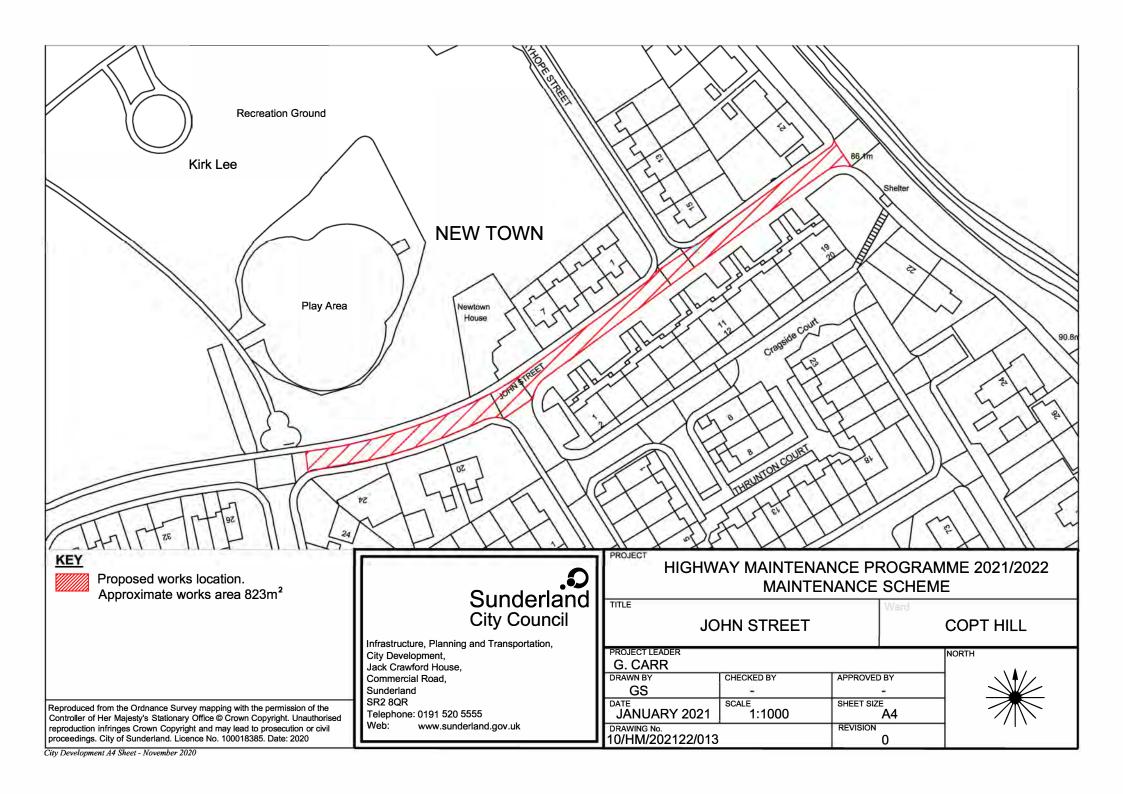

## Sunderland City Council

Infrastructure, Planning and Transportation, City Development,

Jack Crawford House, Commercial Road, Sunderland SR2 8QR

Telephone: 0191 520 5555 Web: www.sunderland.gov.uk