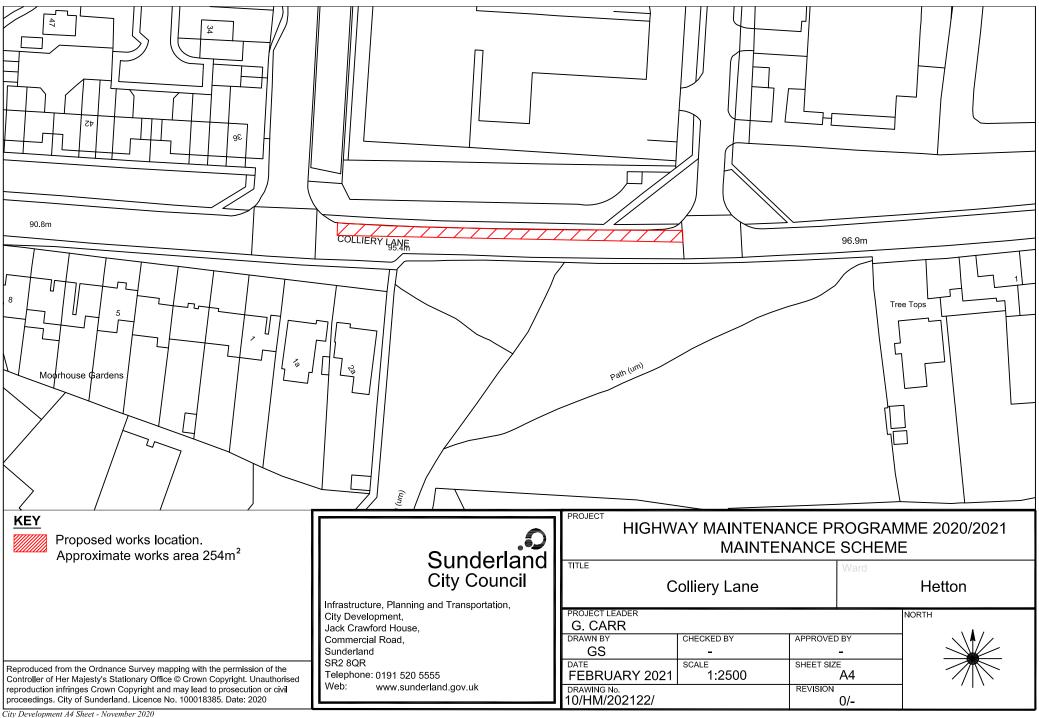

## HIGHWAY MAINTENANCE PROGRAMME 2021/2022 MAINTENANCE SCHEME

**ELEMORE LANE** 

**HETTON** 

|            |             | INORTH |
|------------|-------------|--------|
|            |             |        |
|            |             |        |
| CHECKED BY | APPROVED BY | 1      |
| 720        | <u> </u>    |        |
| 252        |             |        |
| SCALE      | SHEET SIZE  |        |
| 1.500      | A 4         |        |
| 1.500      | A4          |        |
|            | REVISION    |        |
|            | 1 0         |        |
|            |             | 3:     |
|            | <b>2</b>    |        |