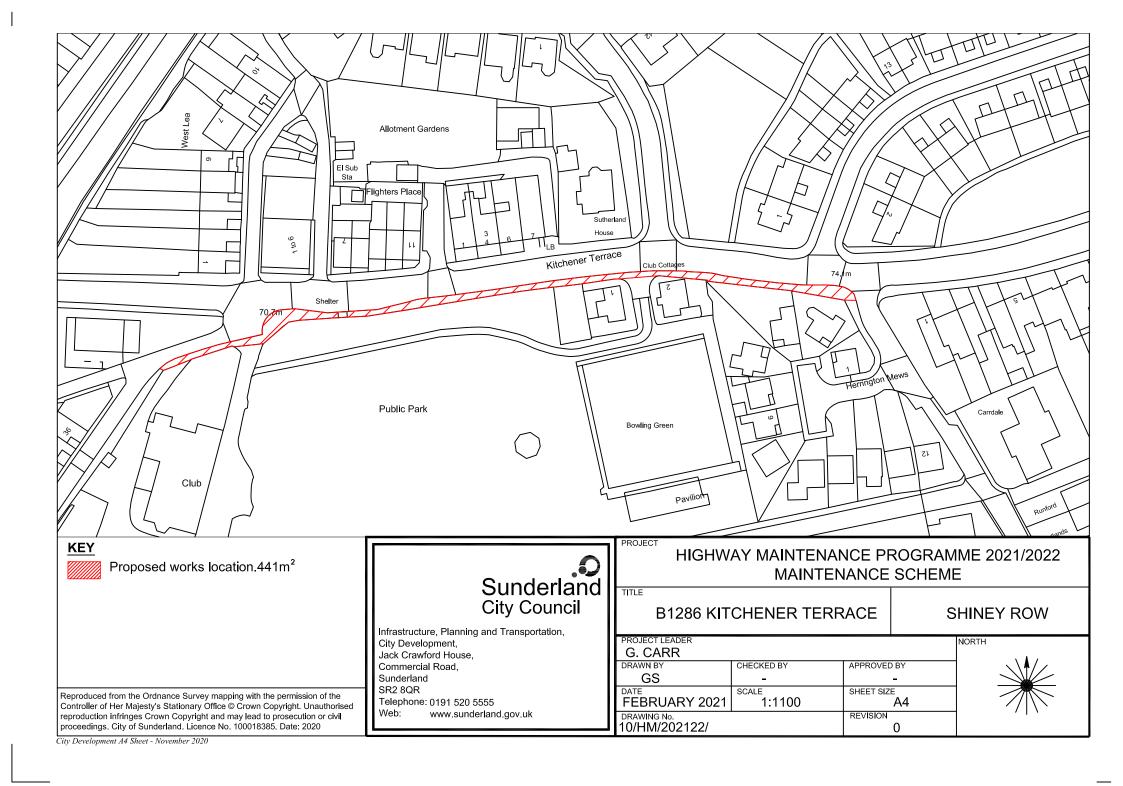

## COALFIELD

Proposed works location. Approximate works area 863 m<sup>2</sup>

Reproduced from the Ordnance Survey mapping with the permission of the Controller of Her Majesty's Stationary Office © Crown Copyright. Unauthorised reproduction infringes Crown Copyright and may lead to prosecution or civil proceedings. City of Sunderland. Licence No. 100018385. Date: 2020

## Sunderland City Council

Infrastructure, Planning and Transportation, City Development,

Jack Crawford House, Commercial Road, Sunderland SR2 8QR

Telephone: 0191 520 5555 Web: www.sunderland.gov.uk

## HIGHWAY MAINTENANCE PROGRAMME 2021/2022 MAINTENANCE SCHEME

**ELEMORE LANE** 

**HETTON** 

|            |             | INORTH |
|------------|-------------|--------|
|            |             |        |
|            |             |        |
| CHECKED BY | APPROVED BY | 1      |
| 720        | <u> </u>    |        |
| 252        |             |        |
| SCALE      | SHEET SIZE  |        |
| 1.500      | A 4         |        |
| 1.500      | A4          |        |
|            | REVISION    |        |
|            | 1 0         |        |
|            |             | 3:     |
|            | <b>2</b>    |        |