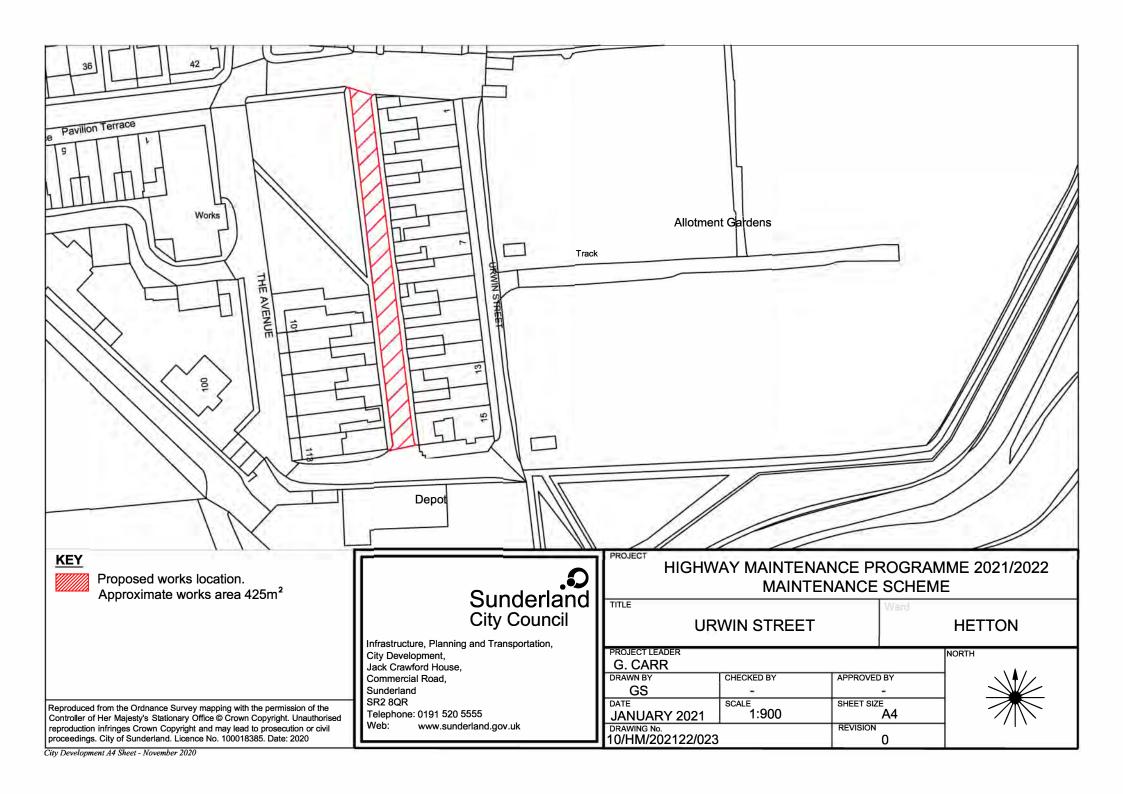

sportation, City Development,

Jack Crawford House, Commercial Road, Sunderland SR2 8QR

Telephone: 0191 520 5555 Web: www.sunderland.gov.uk

## HIGHWAY MAINTENANCE PROGRAMME 2021/2022 MAINTENANCE SCHEME

**ELEMORE LANE** 

**HETTON** 

|            |             | INORTH |
|------------|-------------|--------|
|            |             |        |
|            |             |        |
| CHECKED BY | APPROVED BY | 1      |
| 720        | <u> </u>    |        |
| 252        |             |        |
| SCALE      | SHEET SIZE  |        |
| 1.500      | A 4         |        |
| 1.500      | A4          |        |
|            | REVISION    |        |
|            | 1 0         |        |
|            |             | 3:     |
|            | <b>2</b>    |        |