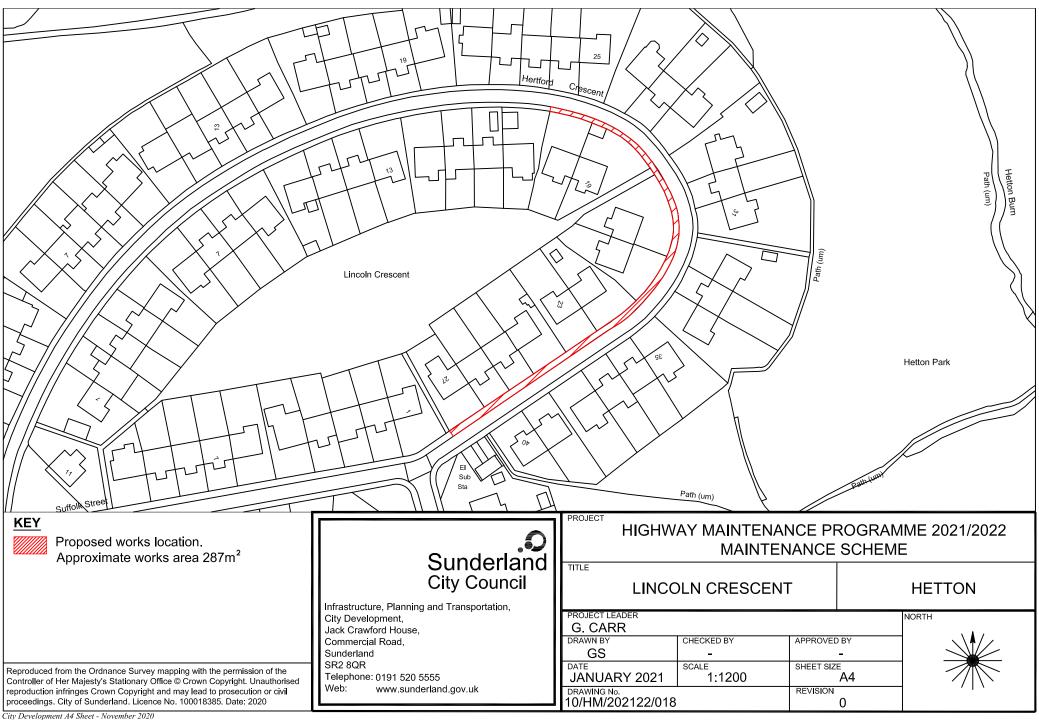

g and Transportation, City Development,

Jack Crawford House, Commercial Road, Sunderland SR2 8QR

Telephone: 0191 520 5555 Web: www.sunderland.gov.uk

## HIGHWAY MAINTENANCE PROGRAMME 2021/2022 MAINTENANCE SCHEME

**ELEMORE LANE** 

**HETTON** 

|            |             | INORTH |
|------------|-------------|--------|
|            |             |        |
|            |             |        |
| CHECKED BY | APPROVED BY | 1      |
| 720        | <u> </u>    |        |
| 252        |             |        |
| SCALE      | SHEET SIZE  |        |
| 1.500      | A 4         |        |
| 1.500      | A4          |        |
|            | REVISION    |        |
|            | 1 0         |        |
|            |             | 3:     |
|            | <b>2</b>    |        |