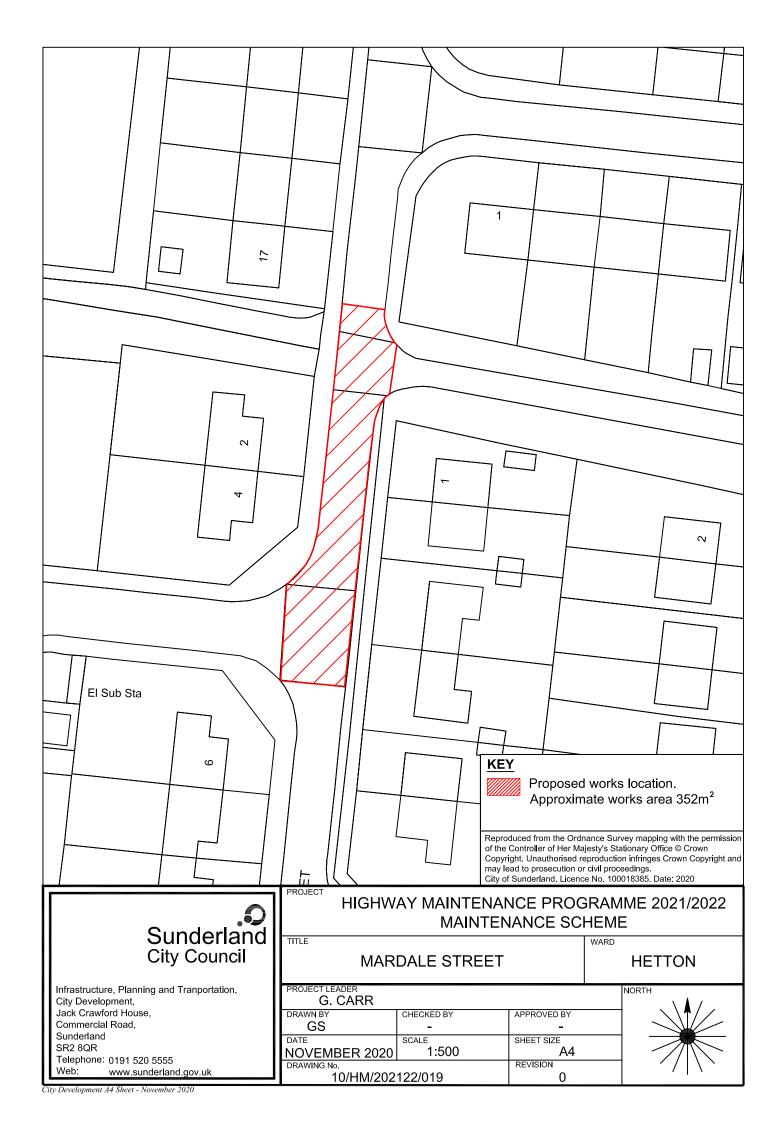

and Transportation, City Development,

Jack Crawford House, Commercial Road, Sunderland SR2 8QR

Telephone: 0191 520 5555 Web: www.sunderland.gov.uk

## HIGHWAY MAINTENANCE PROGRAMME 2021/2022 MAINTENANCE SCHEME

**ELEMORE LANE** 

**HETTON** 

|            |             | INORTH |
|------------|-------------|--------|
|            |             |        |
|            |             |        |
| CHECKED BY | APPROVED BY | 1      |
| 720        | <u> </u>    |        |
| 252        |             |        |
| SCALE      | SHEET SIZE  |        |
| 1.500      | A 4         |        |
| 1.500      | A4          |        |
|            | REVISION    |        |
|            | 1 0         |        |
|            |             | 3:     |
|            | <b>2</b>    |        |