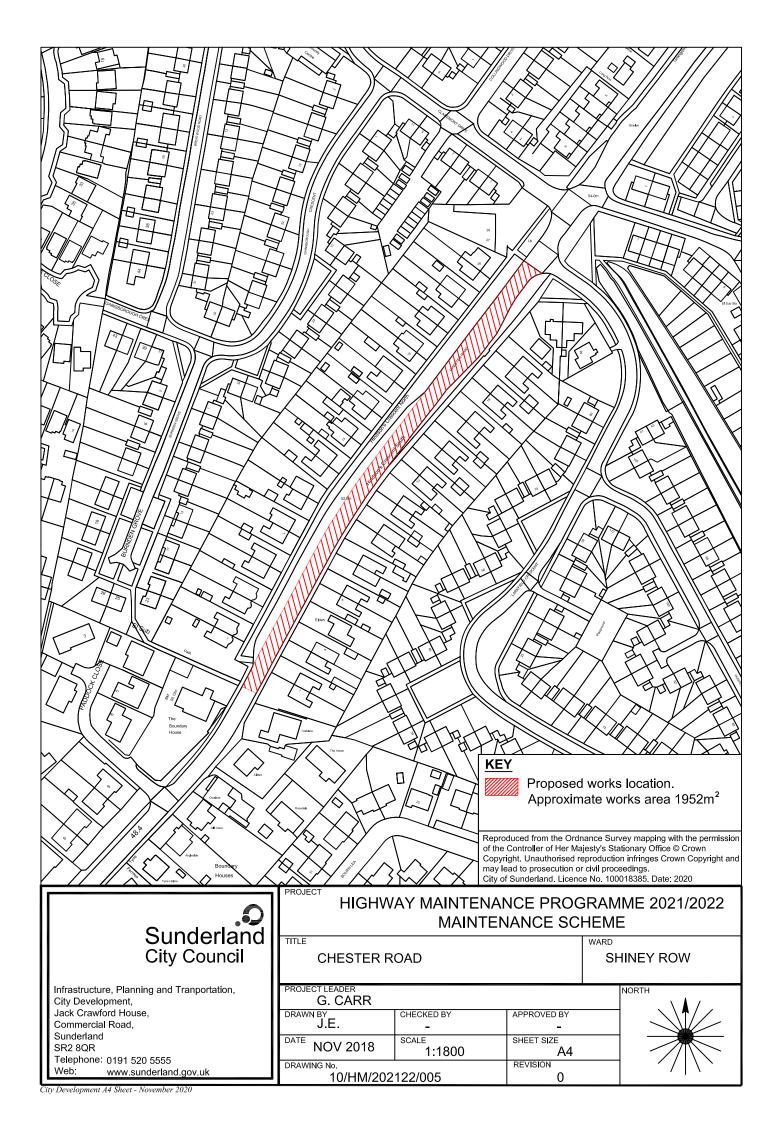

## COALFIELD

























Proposed works location. Approximate works area 863 m<sup>2</sup>

Reproduced from the Ordnance Survey mapping with the permission of the Controller of Her Majesty's Stationary Office © Crown Copyright. Unauthorised reproduction infringes Crown Copyright and may lead to prosecution or civil proceedings. City of Sunderland. Licence No. 100018385. Date: 2020

## Sunderland City Council

Infrastructure, Planning and Transportation, City Development,

Jack Crawford House, Commercial Road, Sunderland SR2 8QR

Telephone: 0191 520 5555 Web: www.sunderland.gov.uk

## HIGHWAY MAINTENANCE PROGRAMME 2021/2022 MAINTENANCE SCHEME

**ELEMORE LANE** 

**HETTON** 

|            |             | INORTH |
|------------|-------------|--------|
|            |             |        |
|            |