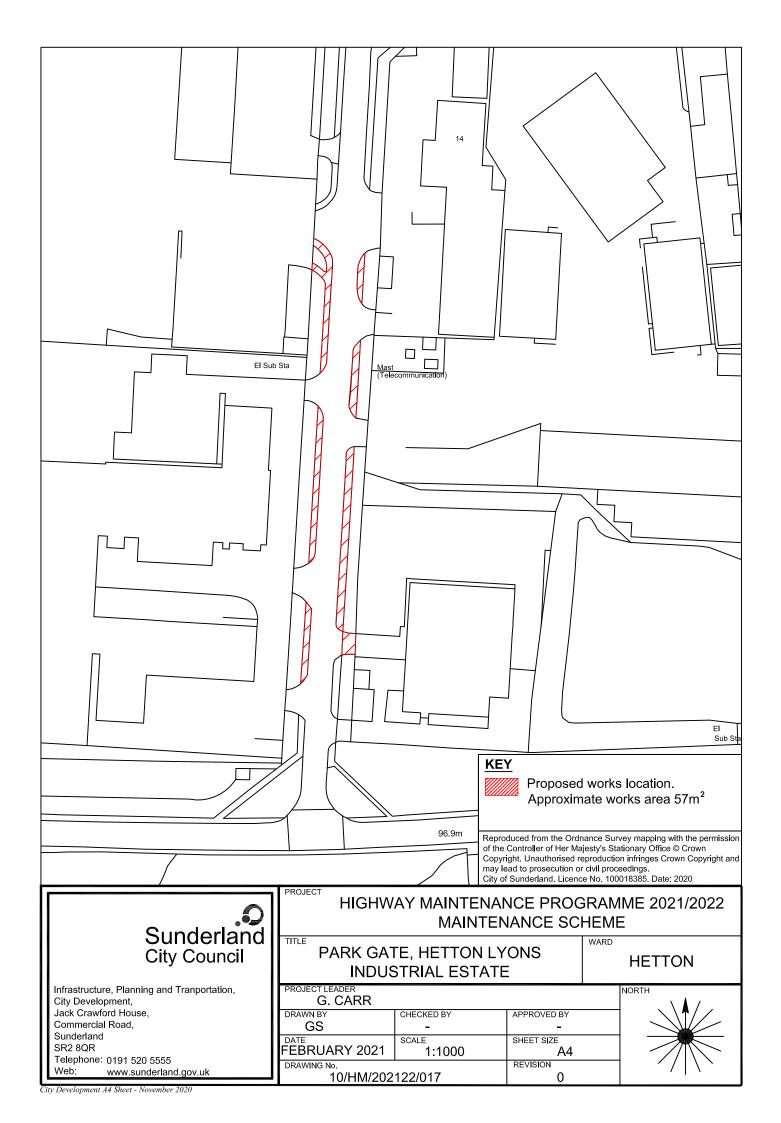

ing and Transportation, City Development,

Jack Crawford House, Commercial Road, Sunderland SR2 8QR

Telephone: 0191 520 5555 Web: www.sunderland.gov.uk

## HIGHWAY MAINTENANCE PROGRAMME 2021/2022 MAINTENANCE SCHEME

**ELEMORE LANE** 

**HETTON** 

|            |             | INORTH |
|------------|-------------|--------|
|            |             |        |
|            |             |        |
| CHECKED BY | APPROVED BY | 1      |
| 720        | <u> </u>    |        |
| 252        |             |        |
| SCALE      | SHEET SIZE  |        |
| 1.500      | A 4         |        |
| 1.500      | A4          |        |
|            | REVISION    |        |
|            | 1 0         |        |
|            |             | 3:     |
|            | <b>2</b>    |        |