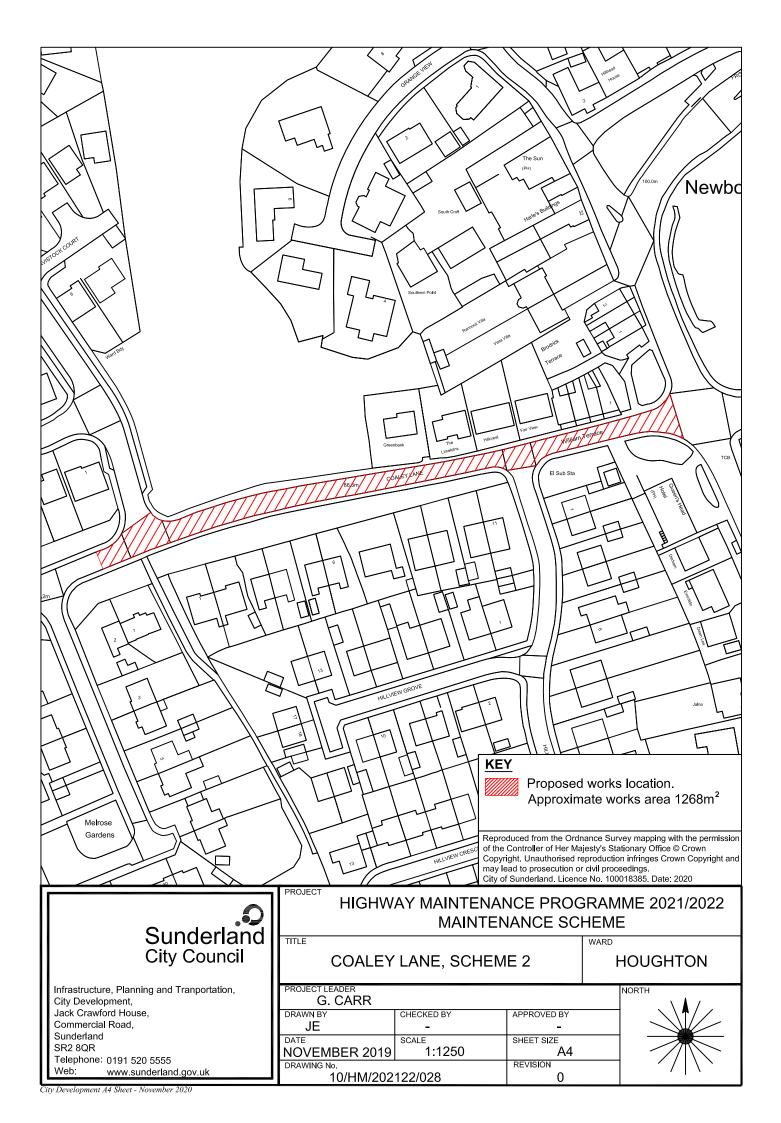

City Development,

Jack Crawford House, Commercial Road, Sunderland SR2 8QR

Telephone: 0191 520 5555 Web: www.sunderland.gov.uk

## HIGHWAY MAINTENANCE PROGRAMME 2021/2022 MAINTENANCE SCHEME

**ELEMORE LANE** 

**HETTON** 

|            |             | INORTH |
|------------|-------------|--------|
|            |             |        |
|            |             |        |
| CHECKED BY | APPROVED BY | 1      |
| 720        | <u> </u>    |        |
| 252        |             |        |
| SCALE      | SHEET SIZE  |        |
| 1.500      | A 4         |        |
| 1.500      | A4          |        |
|            | REVISION    |        |
|            | 1 0         |        |
|            |             | 3:     |
|            | <b>2</b>    |        |