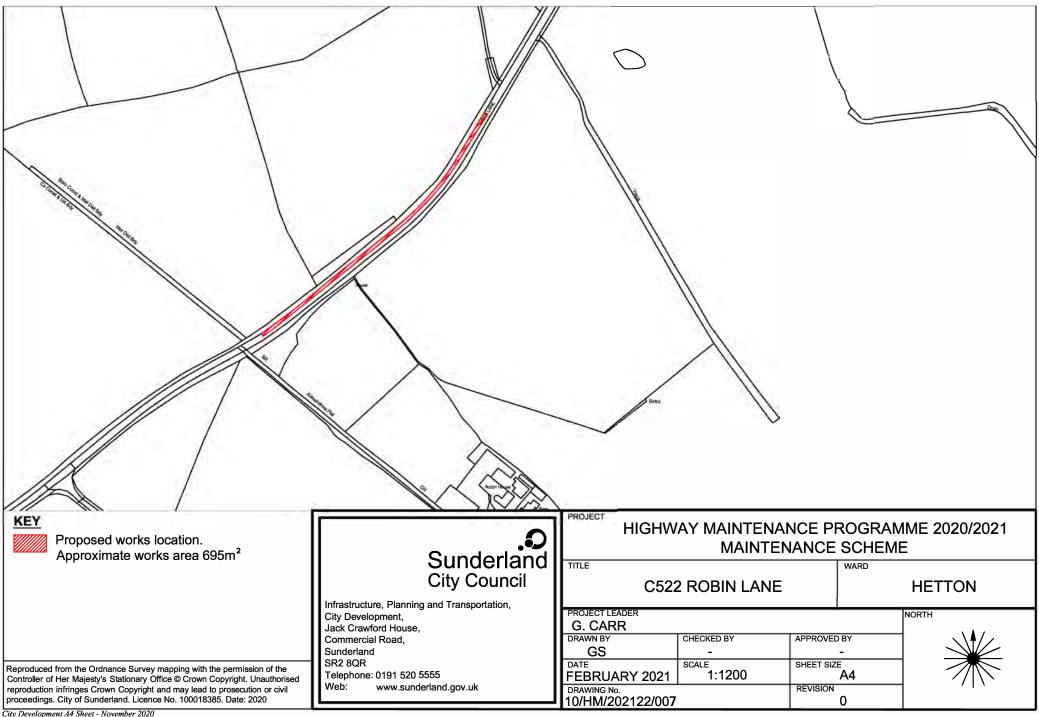

## COALFIELD

























Proposed works location. Approximate works area 863 m<sup>2</sup>

Reproduced from the Ordnance Survey mapping with the permission of the Controller of Her Majesty's Stationary Office © Crown Copyright. Unauthorised reproduction infringes Crown Copyright and may lead to prosecution or civil proceedings. City of Sunderland. Licence No. 100018385. Date: 2020

## Sunderland City Council

Infrastructure, Planning and Transportation, City Development,

Jack Crawford House, Commercial Road, Sunderland SR2 8QR

Telephone: 0191 520 5555 Web: www.sunderland.gov.uk

## HIGHWAY MAINTENANCE PROGRAMME 2021/2022 MAINTENANCE SCHEME

**ELEMORE LANE** 

**HETTON** 

|            |             | INORTH |
|------------|-------------|--------|
|            |             |        |
|            |