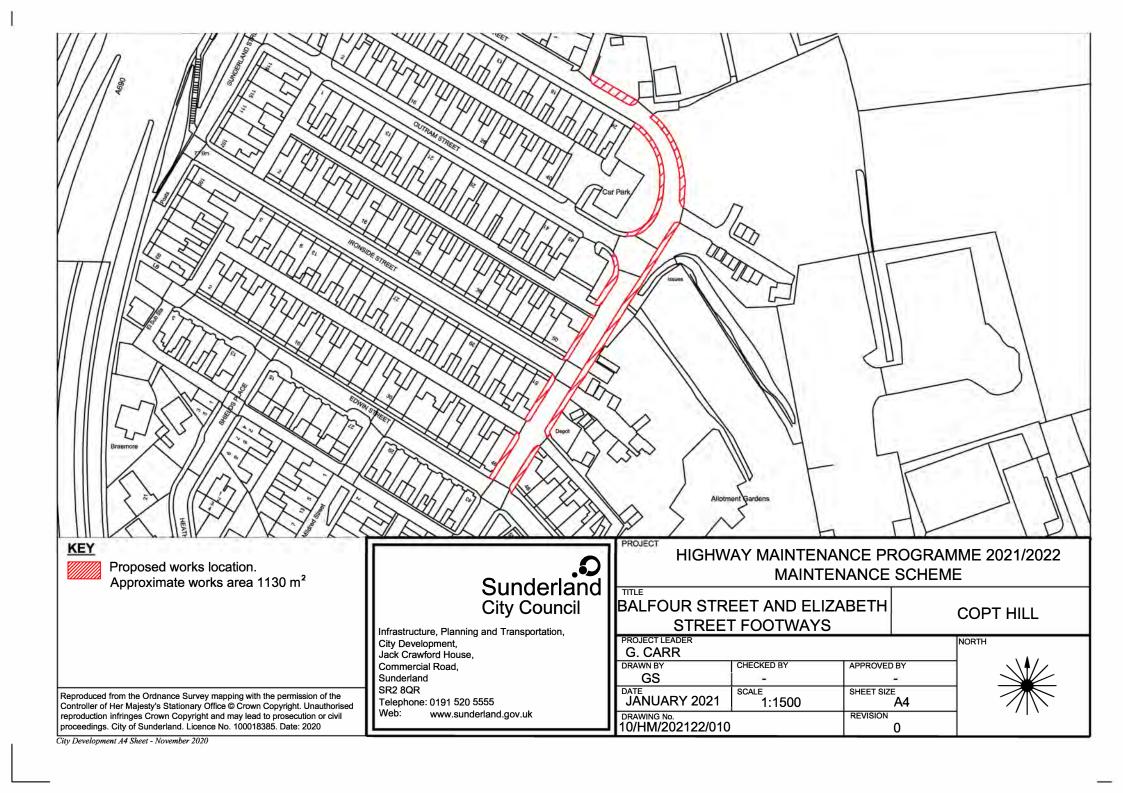

## COALFIELD

Proposed works location. Approximate works area 863 m<sup>2</sup>

Reproduced from the Ordnance Survey mapping with the permission of the Controller of Her Majesty's Stationary Office © Crown Copyright. Unauthorised reproduction infringes Crown Copyright and may lead to prosecution or civil proceedings. City of Sunderland. Licence No. 100018385. Date: 2020

## HIGHWAY MAINTENANCE PROGRAMME 2021/2022 MAINTENANCE SCHEME

**ELEMORE LANE** 

**HETTON** 

|            |             | INORTH |
|------------|-------------|--------|
|            |             |        |
|            |             |        |
| CHECKED BY | APPROVED BY | 1      |
| 720        | <u> </u>    |        |
| 252        |             |        |
| SCALE      | SHEET SIZE  |        |
| 1.500      | A 4         |        |
| 1.500      | A4          |        |
|            | REVISION    |        |
|            | 1 0         |        |
|            |             | 3:     |
|            | <b>2</b>    |        |