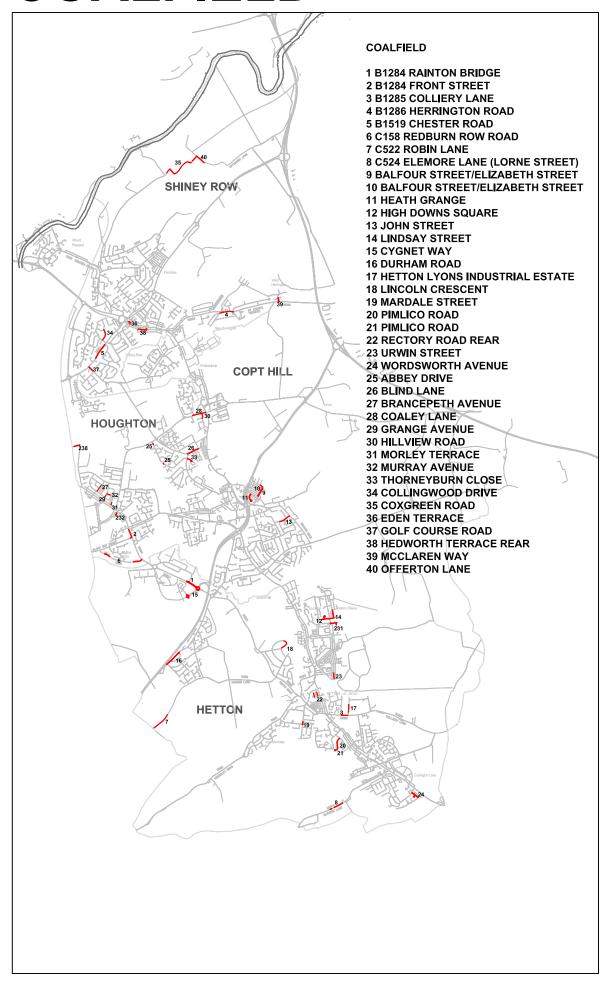

## COALFIELD

Proposed works location. Approximate works area 863 m<sup>2</sup>

Reproduced from the Ordnance Survey mapping with the permission of the Controller of Her Majesty's Stationary Office © Crown Copyright. Unauthorised reproduction infringes Crown Copyright and may lead to prosecution or civil proceedings. City of Sunderland. Licence No. 100018385. Date: 2020