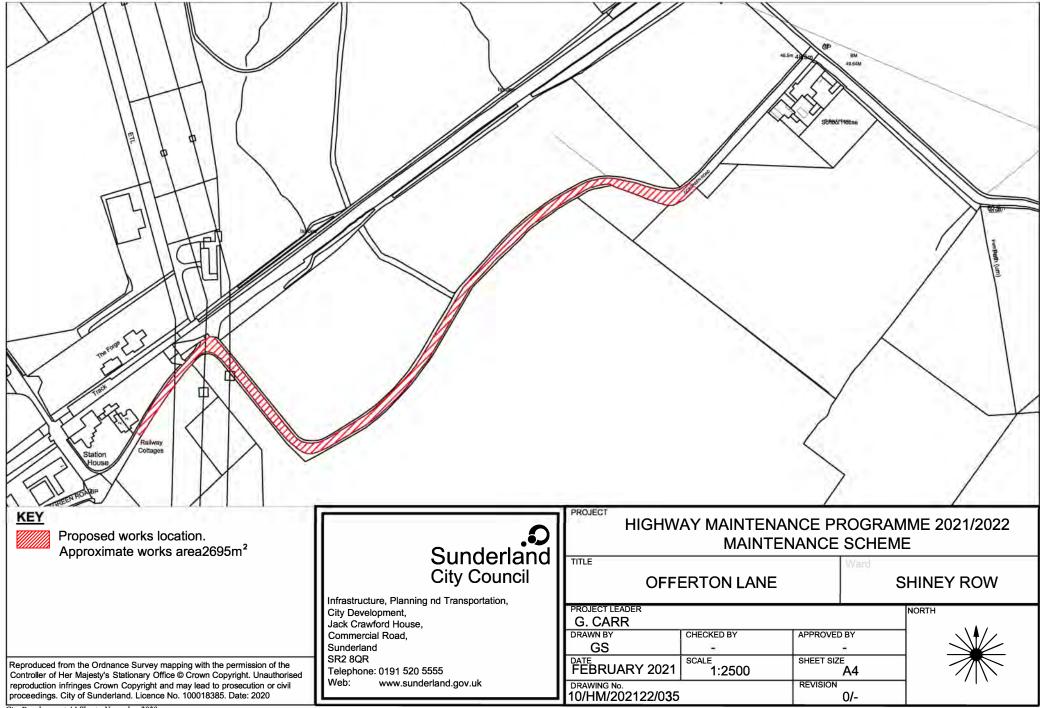

## COALFIELD

Proposed works location. Approximate works area 863 m<sup>2</sup>

Reproduced from the Ordnance Survey mapping with the permission of the Controller of Her Majesty's Stationary Office © Crown Copyright. Unauthorised reproduction infringes Crown Copyright and may lead to prosecution or civil proceedings. City of Sunderland. Licence No. 100018385. Date: 2020

## Sunderland City Council

Infrastructure, Planning and Transportation, City Development,

Jack Crawford House, Commercial Road, Sunderland SR2 8QR

Telephone: 0191 520 5555 Web: www.sunderland.gov.uk

## HIGHWAY MAINTENANCE PROGRAMME 2021/2022 MAINTENANCE SCHEME

**ELEMORE LANE** 

**HETTON** 

|            |             | INORTH |
|------------|-------------|--------|
|            |             |        |
|            |             |        |
| CHECKED BY | APPROVED BY | 1      |
| 720        | <u> </u>    |        |
| 252        |             |        |
| SCALE      | SHEET SIZE  |        |
| 1.500      | A 4         |        |
| 1.500      | A4          |        |
|            | REVISION    |        |
|            | 1 0         |        |
|            |             | 3:     |
|            | <b>2</b>    |        |