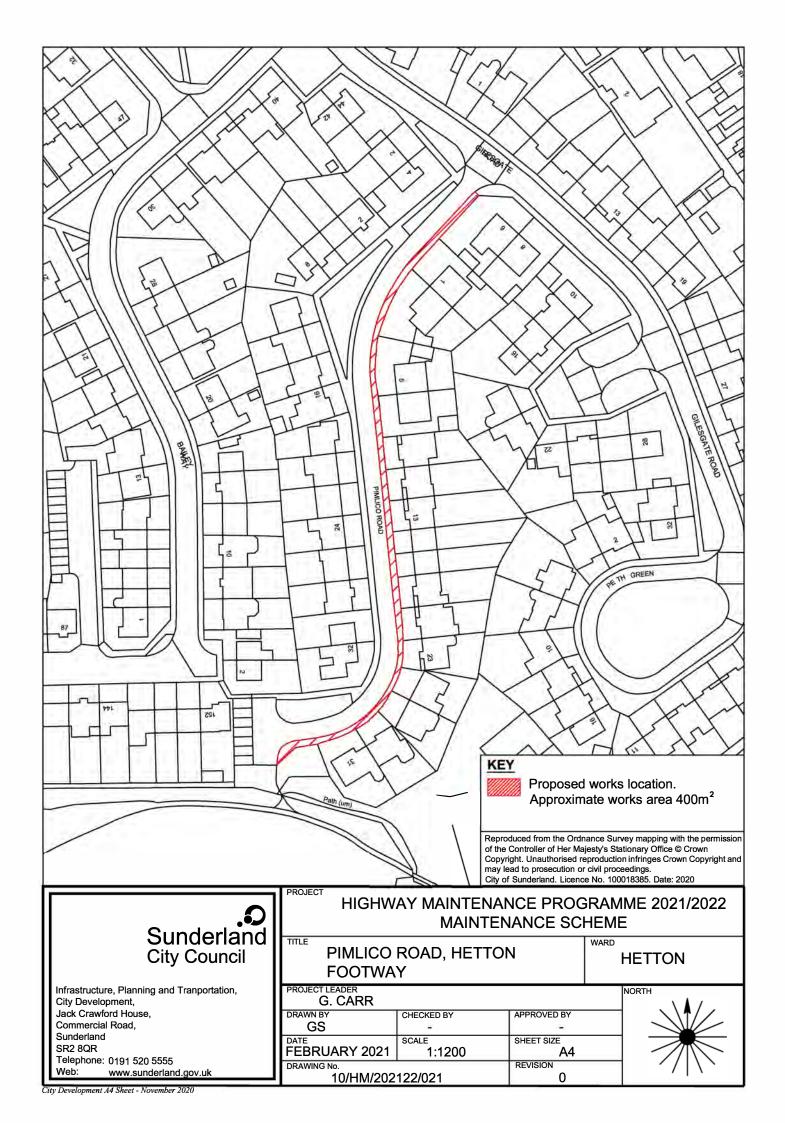

Transportation, City Development,

Jack Crawford House, Commercial Road, Sunderland SR2 8QR

Telephone: 0191 520 5555 Web: www.sunderland.gov.uk

## HIGHWAY MAINTENANCE PROGRAMME 2021/2022 MAINTENANCE SCHEME

**ELEMORE LANE** 

**HETTON** 

|            |             | INORTH |
|------------|-------------|--------|
|            |             |        |
|            |             |        |
| CHECKED BY | APPROVED BY | 1      |
| 720        | <u> </u>    |        |
| 252        |             |        |
| SCALE      | SHEET SIZE  |        |
| 1.500      | A 4         |        |
| 1.500      | A4          |        |
|            | REVISION    |        |
|            | 1 0         |        |
|            |             | 3:     |
|            | <b>2</b>    |        |