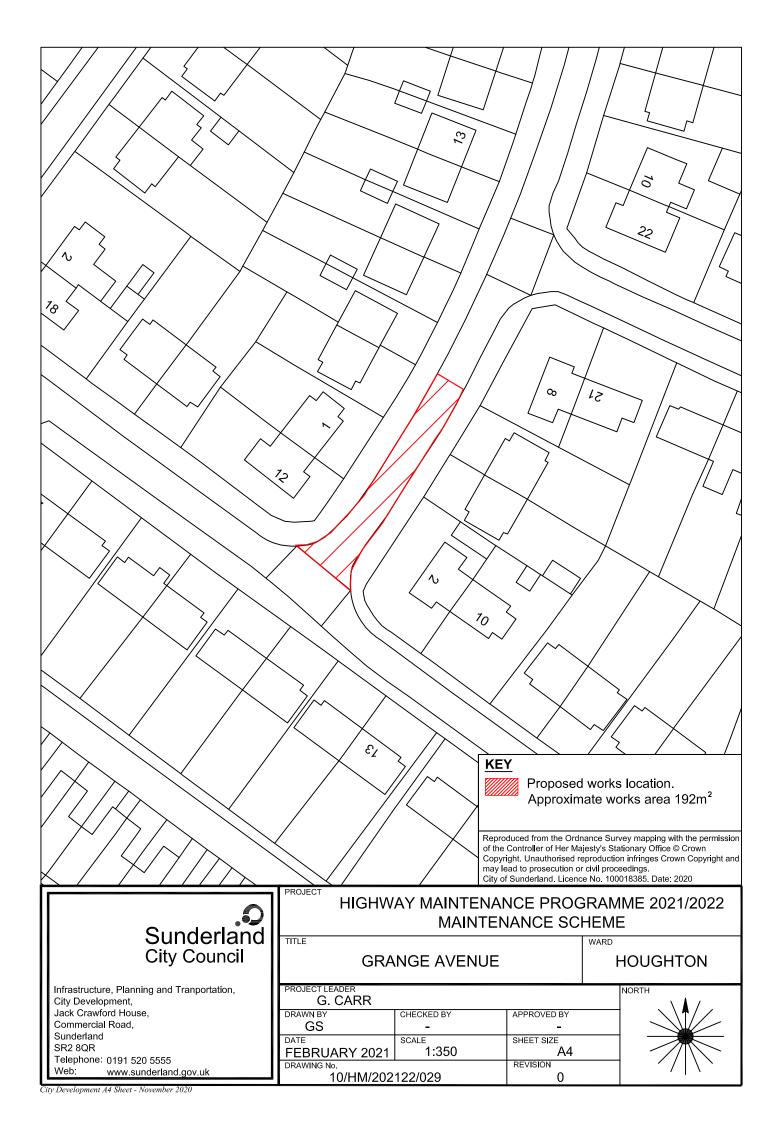

ty Development,

Jack Crawford House, Commercial Road, Sunderland SR2 8QR

Telephone: 0191 520 5555 Web: www.sunderland.gov.uk

## HIGHWAY MAINTENANCE PROGRAMME 2021/2022 MAINTENANCE SCHEME

**ELEMORE LANE** 

**HETTON** 

|            |             | INORTH |
|------------|-------------|--------|
|            |             |        |
|            |             |        |
| CHECKED BY | APPROVED BY | 1      |
| 720        | <u> </u>    |        |
| 252        |             |        |
| SCALE      | SHEET SIZE  |        |
| 1.500      | A 4         |        |
| 1.500      | A4          |        |
|            | REVISION    |        |
|            | 1 0         |        |
|            |             | 3:     |
|            | <b>2</b>    |        |