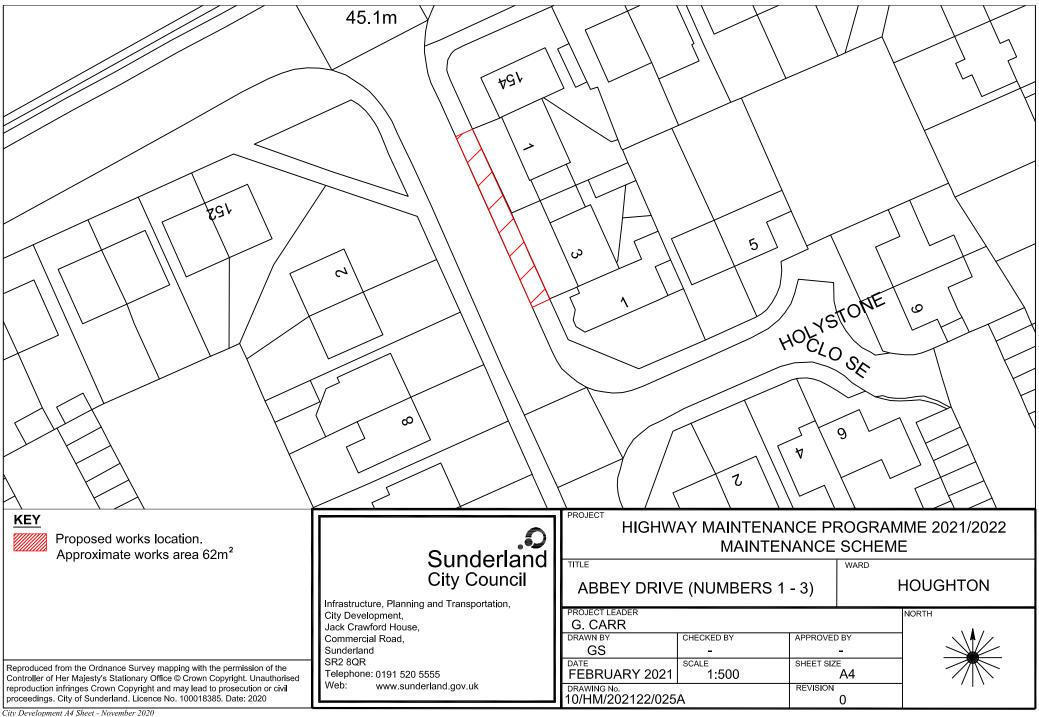

tation, City Development,

Jack Crawford House, Commercial Road, Sunderland SR2 8QR

Telephone: 0191 520 5555 Web: www.sunderland.gov.uk

## HIGHWAY MAINTENANCE PROGRAMME 2021/2022 MAINTENANCE SCHEME

**ELEMORE LANE** 

**HETTON** 

|            |             | INORTH |
|------------|-------------|--------|
|            |             |        |
|            |             |        |
| CHECKED BY | APPROVED BY | 1      |
| 720        | <u> </u>    |        |
| 252        |             |        |
| SCALE      | SHEET SIZE  |        |
| 1.500      | A 4         |        |
| 1.500      | A4          |        |
|            | REVISION    |        |
|            | 1 0         |        |
|            |             | 3:     |
|            | <b>2</b>    |        |