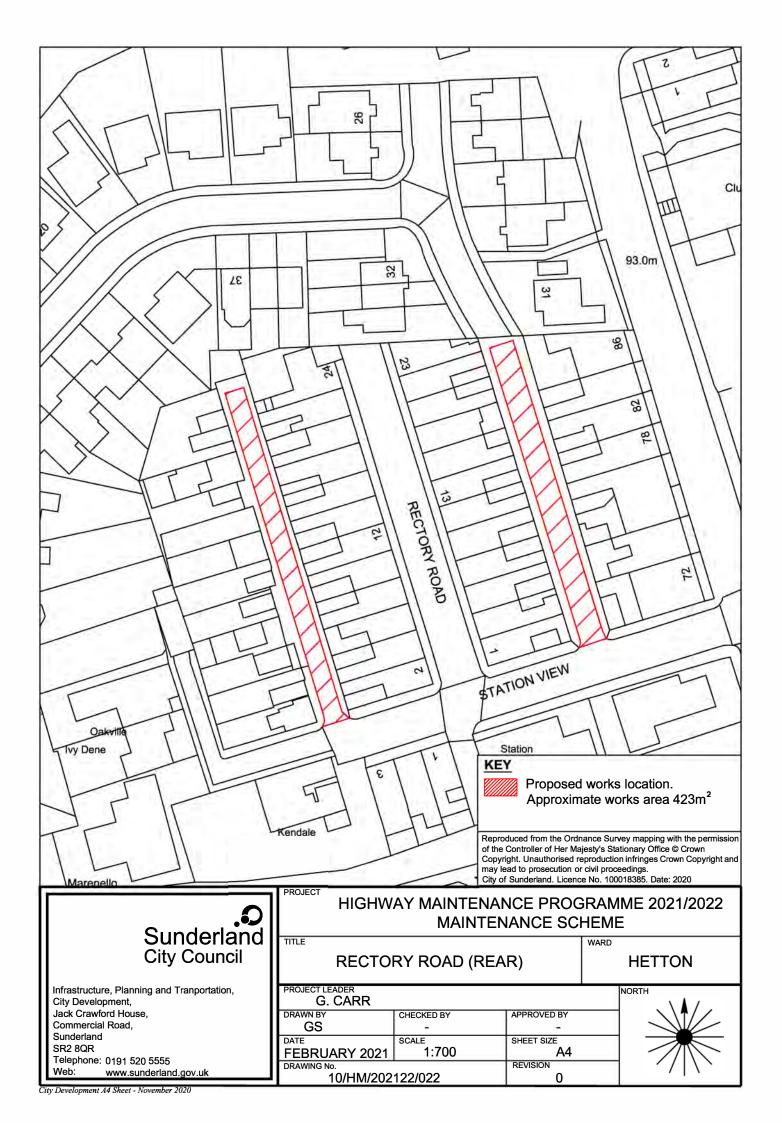

ansportation, City Development,

Jack Crawford House, Commercial Road, Sunderland SR2 8QR

Telephone: 0191 520 5555 Web: www.sunderland.gov.uk

## HIGHWAY MAINTENANCE PROGRAMME 2021/2022 MAINTENANCE SCHEME

**ELEMORE LANE** 

**HETTON** 

|            |             | INORTH |
|------------|-------------|--------|
|            |             |        |
|            |             |        |
| CHECKED BY | APPROVED BY | 1      |
| 720        | <u> </u>    |        |
| 252        |             |        |
| SCALE      | SHEET SIZE  |        |
| 1.500      | A 4         |        |
| 1.500      | A4          |        |
|            | REVISION    |        |
|            | 1 0         |        |
|            |             | 3:     |
|            | <b>2</b>    |        |