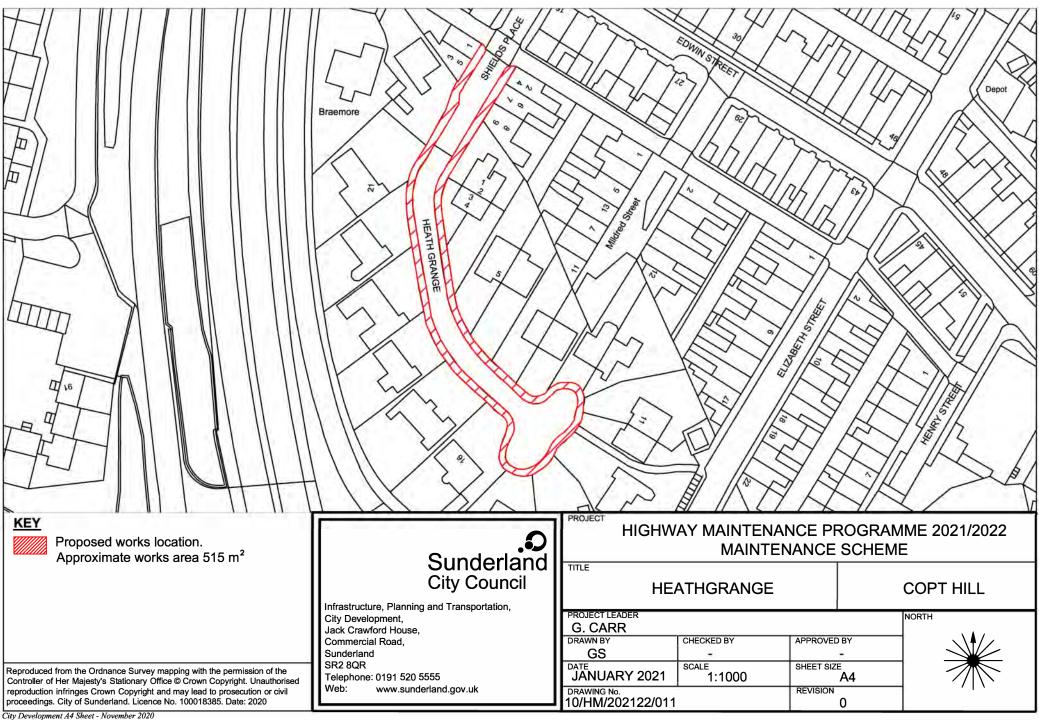

## COALFIELD

Proposed works location. Approximate works area 863 m<sup>2</sup>

Reproduced from the Ordnance Survey mapping with the permission of the Controller of Her Majesty's Stationary Office © Crown Copyright. Unauthorised reproduction infringes Crown Copyright and may lead to prosecution or civil proceedings. City of Sunderland. Licence No. 100018385. Date: 2020

## HIGHWAY MAINTENANCE PROGRAMME 2021/2022 MAINTENANCE SCHEME

**ELEMORE LANE** 

**HETTON** 

|            |             | INORTH |
|------------|-------------|--------|
|            |             |        |
|            |             |        |
| CHECKED BY | APPROVED BY | 1      |
| 720        | <u> </u>    |        |
| 252        |             |        |
| SCALE      | SHEET SIZE  |        |
| 1.500      | A 4         |        |
| 1.500      | A4          |        |
|            | REVISION    |        |
|            | 1 0         |        |
|            |             | 3:     |
|            | <b>2</b>    |        |