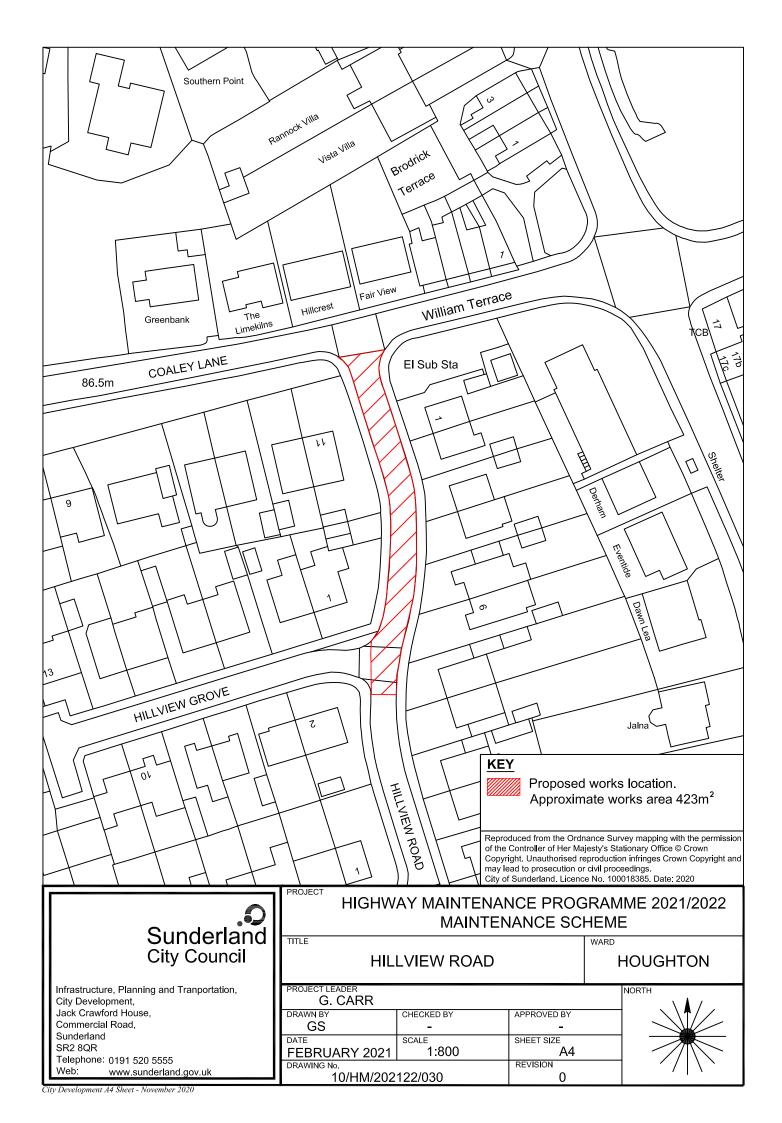

Development,

Jack Crawford House, Commercial Road, Sunderland SR2 8QR

Telephone: 0191 520 5555 Web: www.sunderland.gov.uk

## HIGHWAY MAINTENANCE PROGRAMME 2021/2022 MAINTENANCE SCHEME

**ELEMORE LANE** 

**HETTON** 

|            |             | INORTH |
|------------|-------------|--------|
|            |             |        |
|            |             |        |
| CHECKED BY | APPROVED BY | 1      |
| 720        | <u> </u>    |        |
| 252        |             |        |
| SCALE      | SHEET SIZE  |        |
| 1.500      | A 4         |        |
| 1.500      | A4          |        |
|            | REVISION    |        |
|            | 1 0         |        |
|            |             | 3:     |
|            | <b>2</b>    |        |