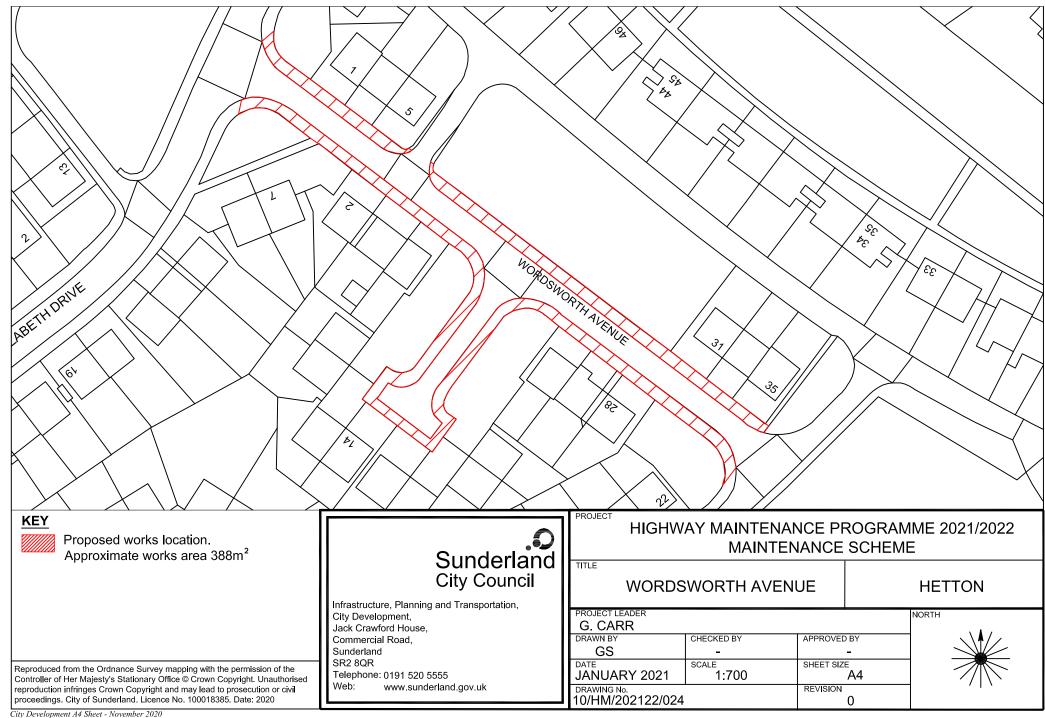

ortation, City Development,

Jack Crawford House, Commercial Road, Sunderland SR2 8QR

Telephone: 0191 520 5555 Web: www.sunderland.gov.uk

## HIGHWAY MAINTENANCE PROGRAMME 2021/2022 MAINTENANCE SCHEME

**ELEMORE LANE** 

**HETTON** 

|            |             | INORTH |
|------------|-------------|--------|
|            |             |        |
|            |             |        |
| CHECKED BY | APPROVED BY | 1      |
| 720        | <u> </u>    |        |
| 252        |             |        |
| SCALE      | SHEET SIZE  |        |
| 1.500      | A 4         |        |
| 1.500      | A4          |        |
|            | REVISION    |        |
|            | 1 0         |        |
|            |             | 3:     |
|            | <b>2</b>    |        |