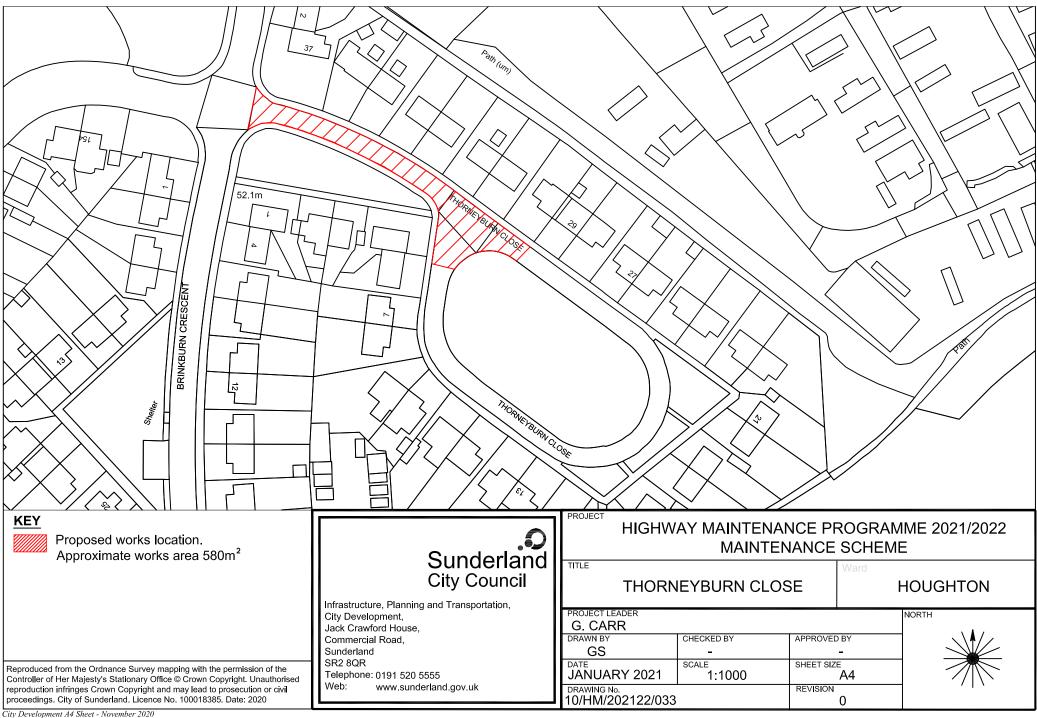

## COALFIELD

Proposed works location. Approximate works area 863 m<sup>2</sup>

Reproduced from the Ordnance Survey mapping with the permission of the Controller of Her Majesty's Stationary Office © Crown Copyright. Unauthorised reproduction infringes Crown Copyright and may lead to prosecution or civil proceedings. City of Sunderland. Licence No. 100018385. Date: 2020