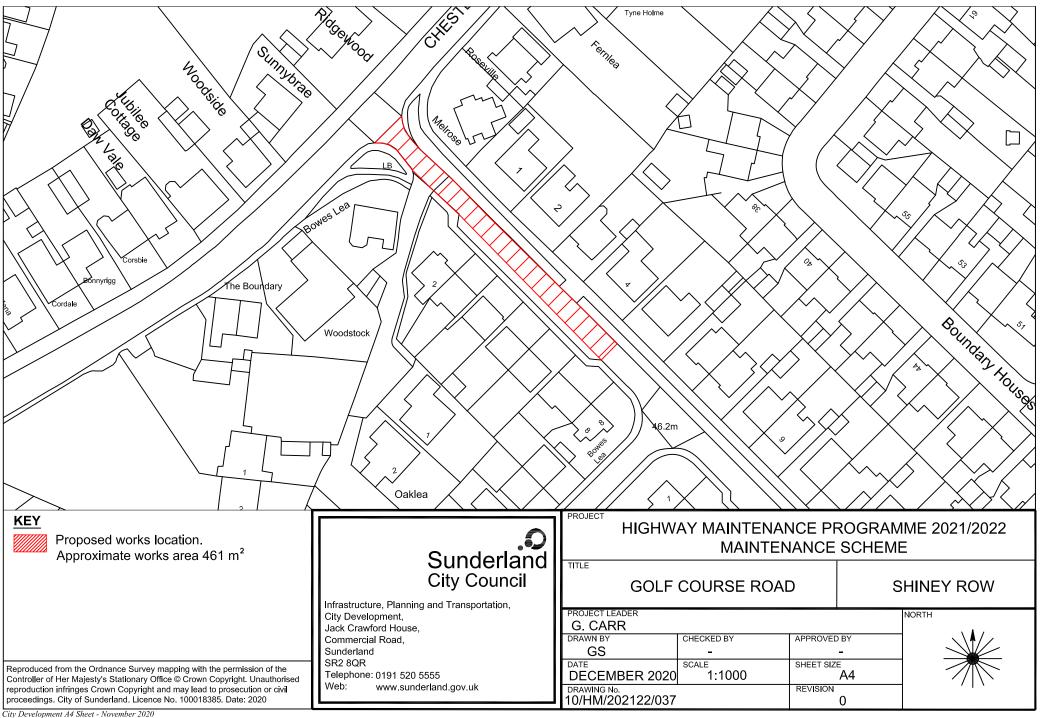

## COALFIELD

Proposed works location. Approximate works area 863 m<sup>2</sup>

Reproduced from the Ordnance Survey mapping with the permission of the Controller of Her Majesty's Stationary Office © Crown Copyright. Unauthorised reproduction infringes Crown Copyright and may lead to prosecution or civil proceedings. City of Sunderland. Licence No. 100018385. Date: 2020

## Sunderland City Council

Infrastructure, Planning and Transportation, City Development,

Jack Crawford House, Commercial Road, Sunderland SR2 8QR

Telephone: 0191 520 5555 Web: www.sunderland.gov.uk

## HIGHWAY MAINTENANCE PROGRAMME 2021/2022 MAINTENANCE SCHEME

**ELEMORE LANE** 

**HETTON** 

|            |             | INORTH |
|------------|-------------|--------|
|            |             |        |
|            |             |        |
| CHECKED BY | APPROVED BY | 1      |
| 720        | <u> </u>    |        |
| 252        |             |        |
| SCALE      | SHEET SIZE  |        |
| 1.500      | A 4         |        |
| 1.500      | A4          |        |
|            | REVISION    |        |
|            | 1 0         |        |
|            |             | 3:     |
|            | <b>2</b>    |        |