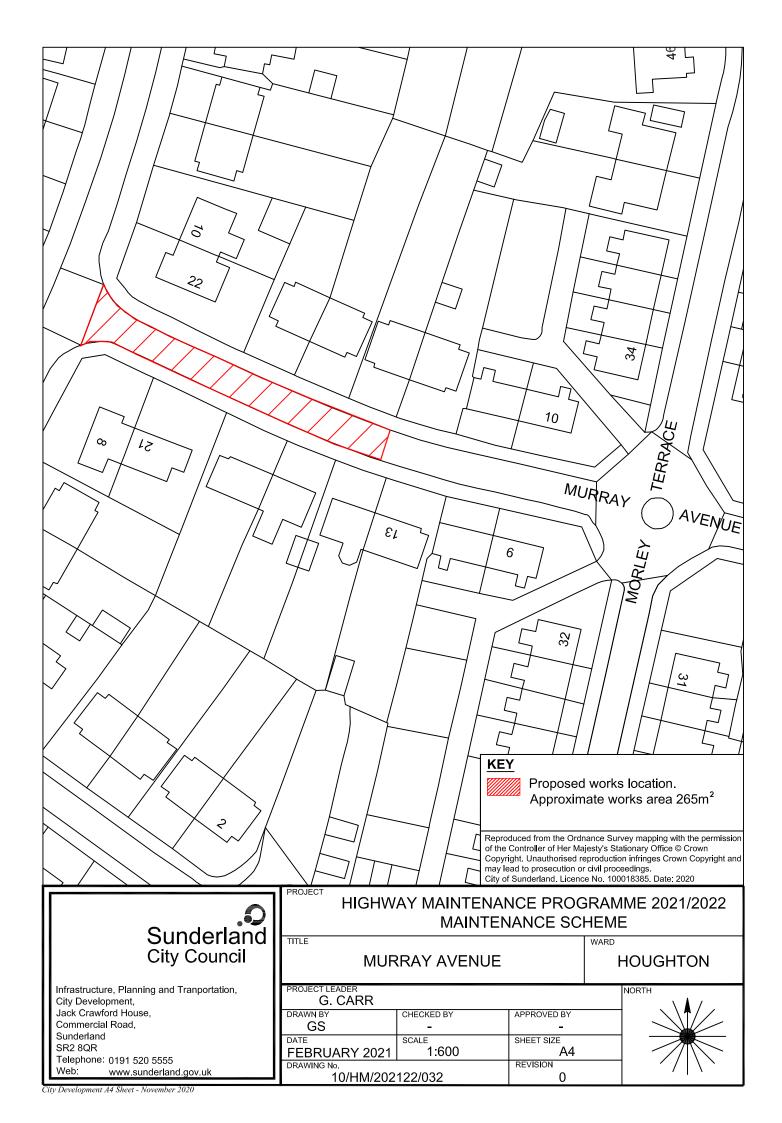

## COALFIELD

Proposed works location. Approximate works area 863 m<sup>2</sup>

Reproduced from the Ordnance Survey mapping with the permission of the Controller of Her Majesty's Stationary Office © Crown Copyright. Unauthorised reproduction infringes Crown Copyright and may lead to prosecution or civil proceedings. City of Sunderland. Licence No. 100018385. Date: 2020