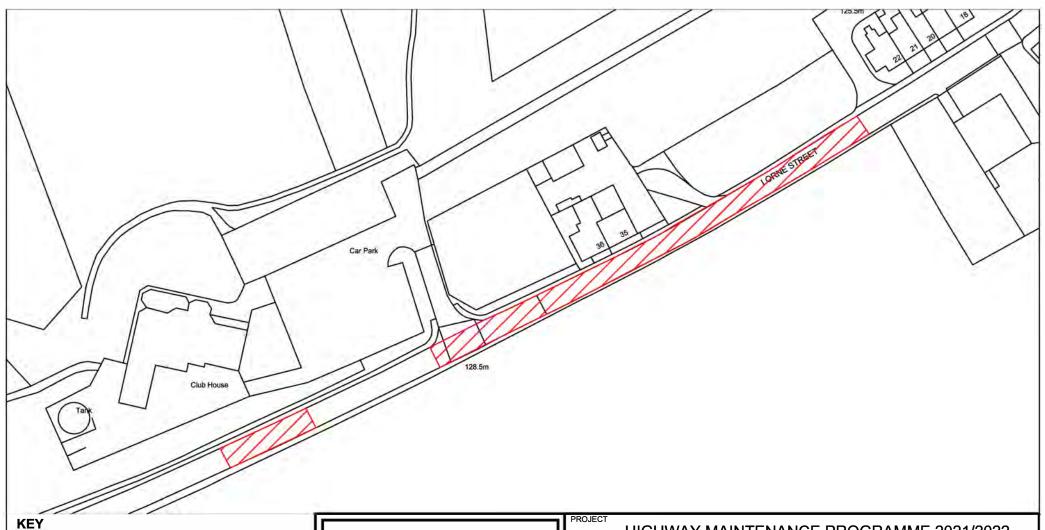

## COALFIELD

Proposed works location. Approximate works area 863 m<sup>2</sup>

Reproduced from the Ordnance Survey mapping with the permission of the Controller of Her Majesty's Stationary Office © Crown Copyright. Unauthorised reproduction infringes Crown Copyright and may lead to prosecution or civil proceedings. City of Sunderland. Licence No. 100018385. Date: 2020

## HIGHWAY MAINTENANCE PROGRAMME 2021/2022 MAINTENANCE SCHEME

**ELEMORE LANE** 

**HETTON** 

|            |             | INORTH |
|------------|-------------|--------|
|            |             |        |
|            |             |        |
| CHECKED BY | APPROVED BY | 1      |
| 720        | <u> </u>    |        |
| 252        |             |        |
| SCALE      | SHEET SIZE  |        |
| 1.500      | A 4         |        |
| 1.500      | A4          |        |
|            | REVISION    |        |
|            | 1 0         |        |
|            |             | 3:     |
|            | <b>2</b>    |        |