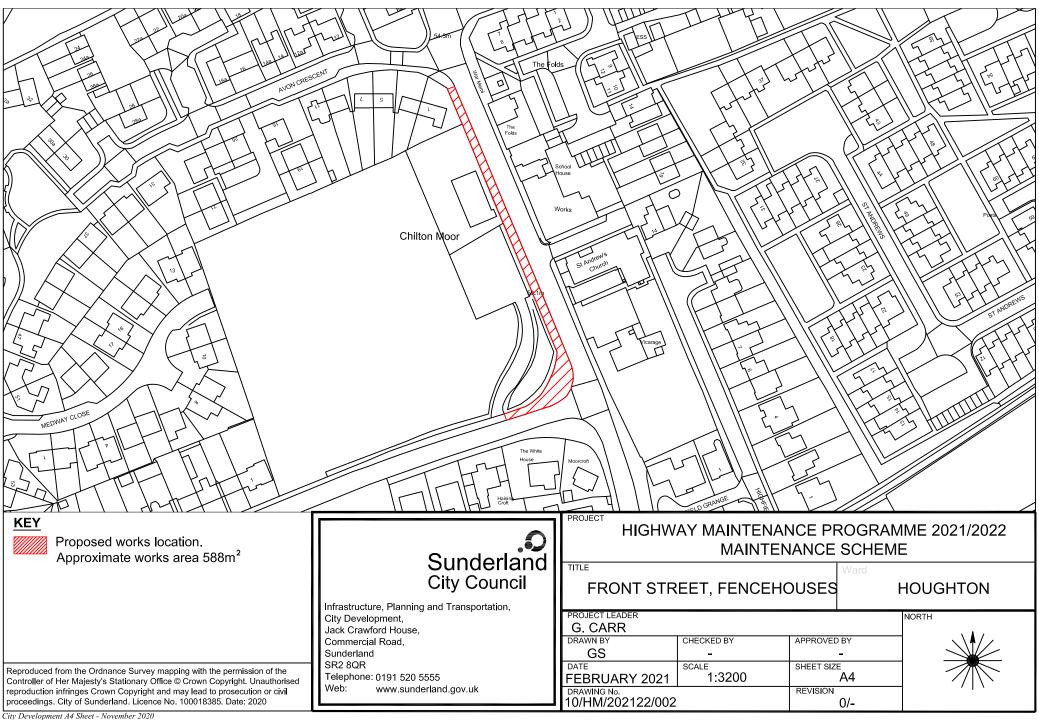

## Sunderland City Council

Infrastructure, Planning and Transportation, City Development,

Jack Crawford House, Commercial Road, Sunderland SR2 8QR

Telephone: 0191 520 5555 Web: www.sunderland.gov.uk