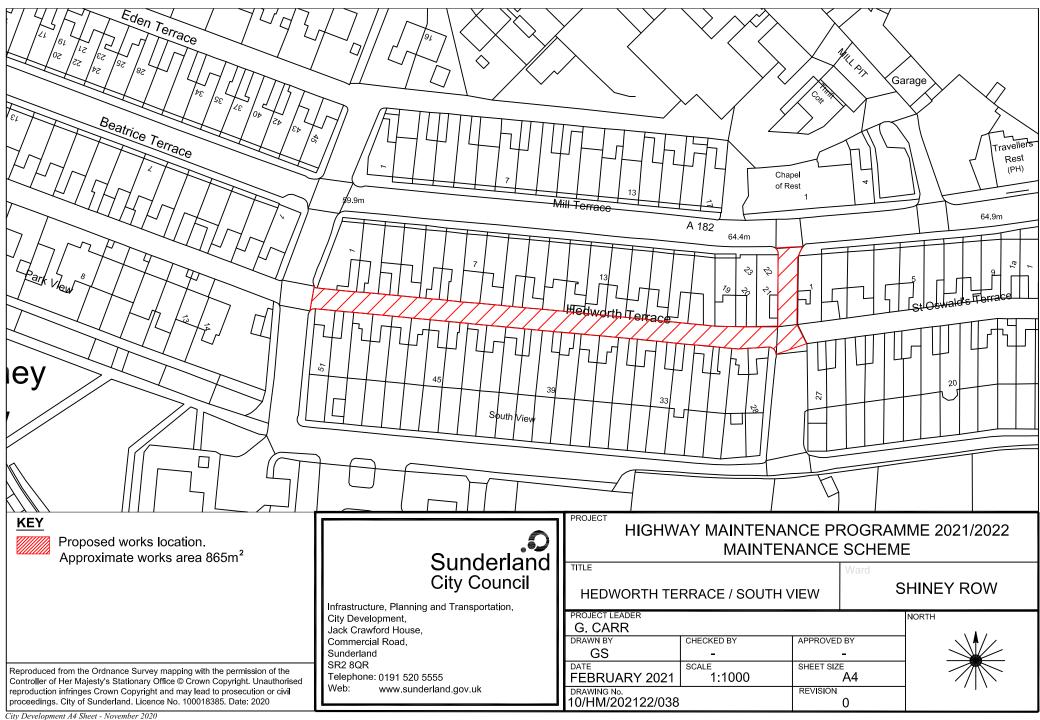

## COALFIELD

Proposed works location. Approximate works area 863 m<sup>2</sup>

Reproduced from the Ordnance Survey mapping with the permission of the Controller of Her Majesty's Stationary Office © Crown Copyright. Unauthorised reproduction infringes Crown Copyright and may lead to prosecution or civil proceedings. City of Sunderland. Licence No. 100018385. Date: 2020

## Sunderland City Council

Infrastructure, Planning and Transportation, City Development,

Jack Crawford House, Commercial Road, Sunderland SR2 8QR

Telephone: 0191 520 5555 Web: www.sunderland.gov.uk

## HIGHWAY MAINTENANCE PROGRAMME 2021/2022 MAINTENANCE SCHEME

**ELEMORE LANE** 

**HETTON** 

|            |             | INORTH |
|------------|-------------|--------|
|            |             |        |
|            |             |        |
| CHECKED BY | APPROVED BY | 1      |
| 720        | <u> </u>    |        |
| 252        |             |        |
| SCALE      | SHEET SIZE  |        |
| 1.500      | A 4         |        |
| 1.500      | A4          |        |
|            | REVISION    |        |
|            | 1 0         |        |
|            |             | 3:     |
|            | <b>2</b>    |        |