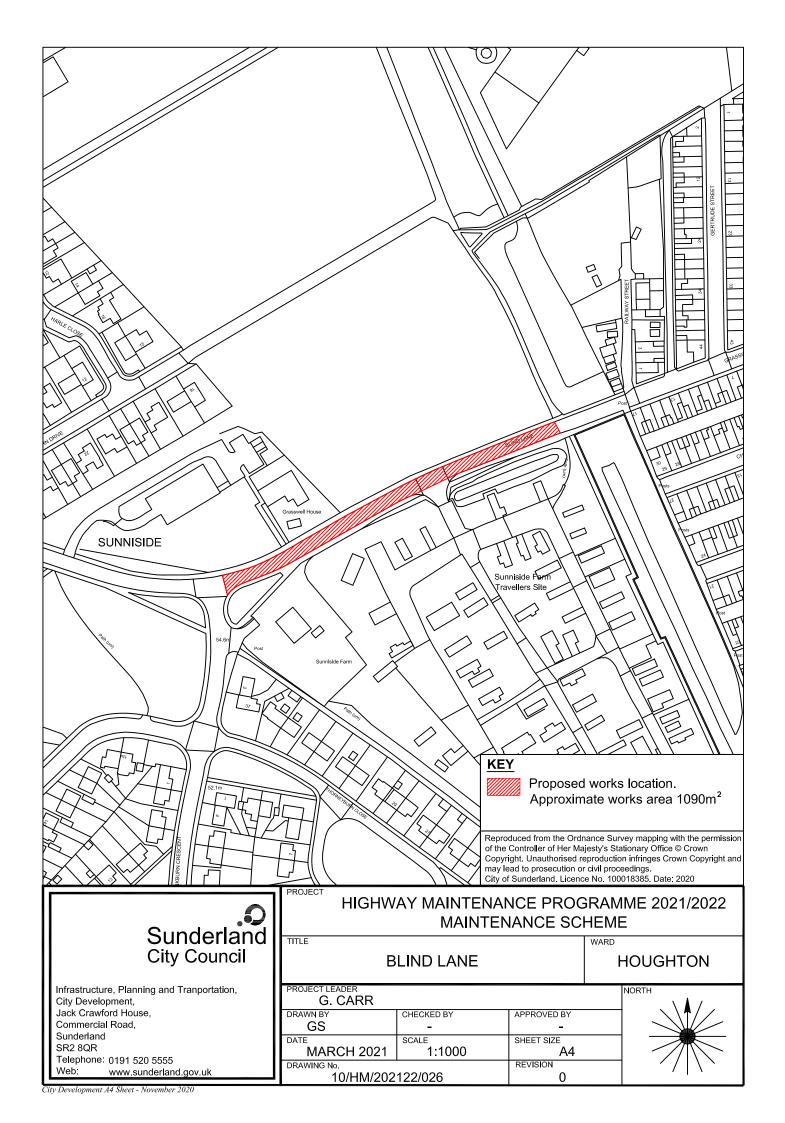

## COALFIELD

Proposed works location. Approximate works area 863 m<sup>2</sup>

Reproduced from the Ordnance Survey mapping with the permission of the Controller of Her Majesty's Stationary Office © Crown Copyright. Unauthorised reproduction infringes Crown Copyright and may lead to prosecution or civil proceedings. City of Sunderland. Licence No. 100018385. Date: 2020

## Sunderland City Council

Infrastructure, Planning and Transportation, City Development,

Jack Crawford House, Commercial Road, Sunderland SR2 8QR

Telephone: 0191 520 5555 Web: www.sunderland.gov.uk

## HIGHWAY MAINTENANCE PROGRAMME 2021/2022 MAINTENANCE SCHEME

**ELEMORE LANE** 

**HETTON** 

|            |             | INORTH |
|------------|-------------|--------|
|            |             |        |
|            |             |        |
| CHECKED BY | APPROVED BY | 1      |
| 720        | <u> </u>    |        |
| 252        |             |        |
| SCALE      | SHEET SIZE  |        |
| 1.500      | A 4         |        |
| 1.500      | A4          |        |
|            | REVISION    |        |
|            | 1 0         |        |
|            |             | 3:     |
|            | <b>2</b>    |        |