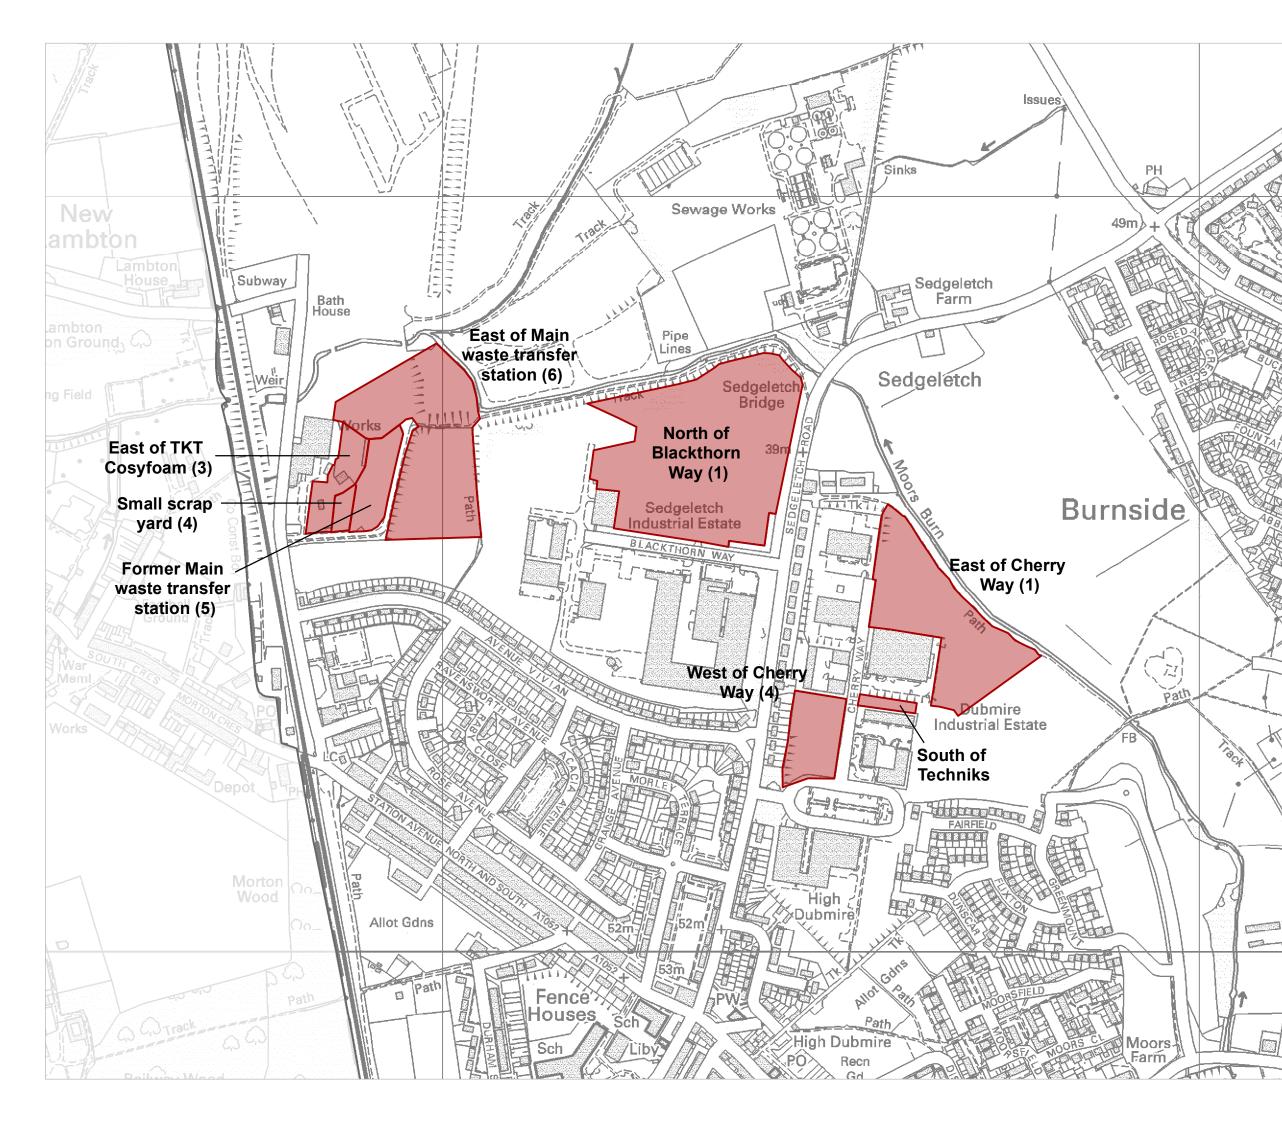

## Nathaniel Lichfield & Partners Planning, Design, Economics.

| Project  | Sunderland ELR            |                   |
|----------|---------------------------|-------------------|
| Title    | Employment Sites          |                   |
| Olient   | Que destruid O'th Queens' |                   |
| Client   | Sunderland City Council   |                   |
| Date     | 10.03.2016                |                   |
| Scale    | -                         | Ν                 |
| Drawn by | CS                        | $\langle \rangle$ |
| Drg. No  | GIS22691/01-02            | $\langle \rangle$ |
|          |                           |                   |

Based upon Ordnance Survey mapping with the permission of Her Majesty's Stationery Office. © Crown Copyright reserved. Licence number AL50684A

GIS Reference: S:\NE22691 - Sunderland ELR\NE22691 - Sunderland ELR - Employment Sites (02) - 10.03.2016.mxd