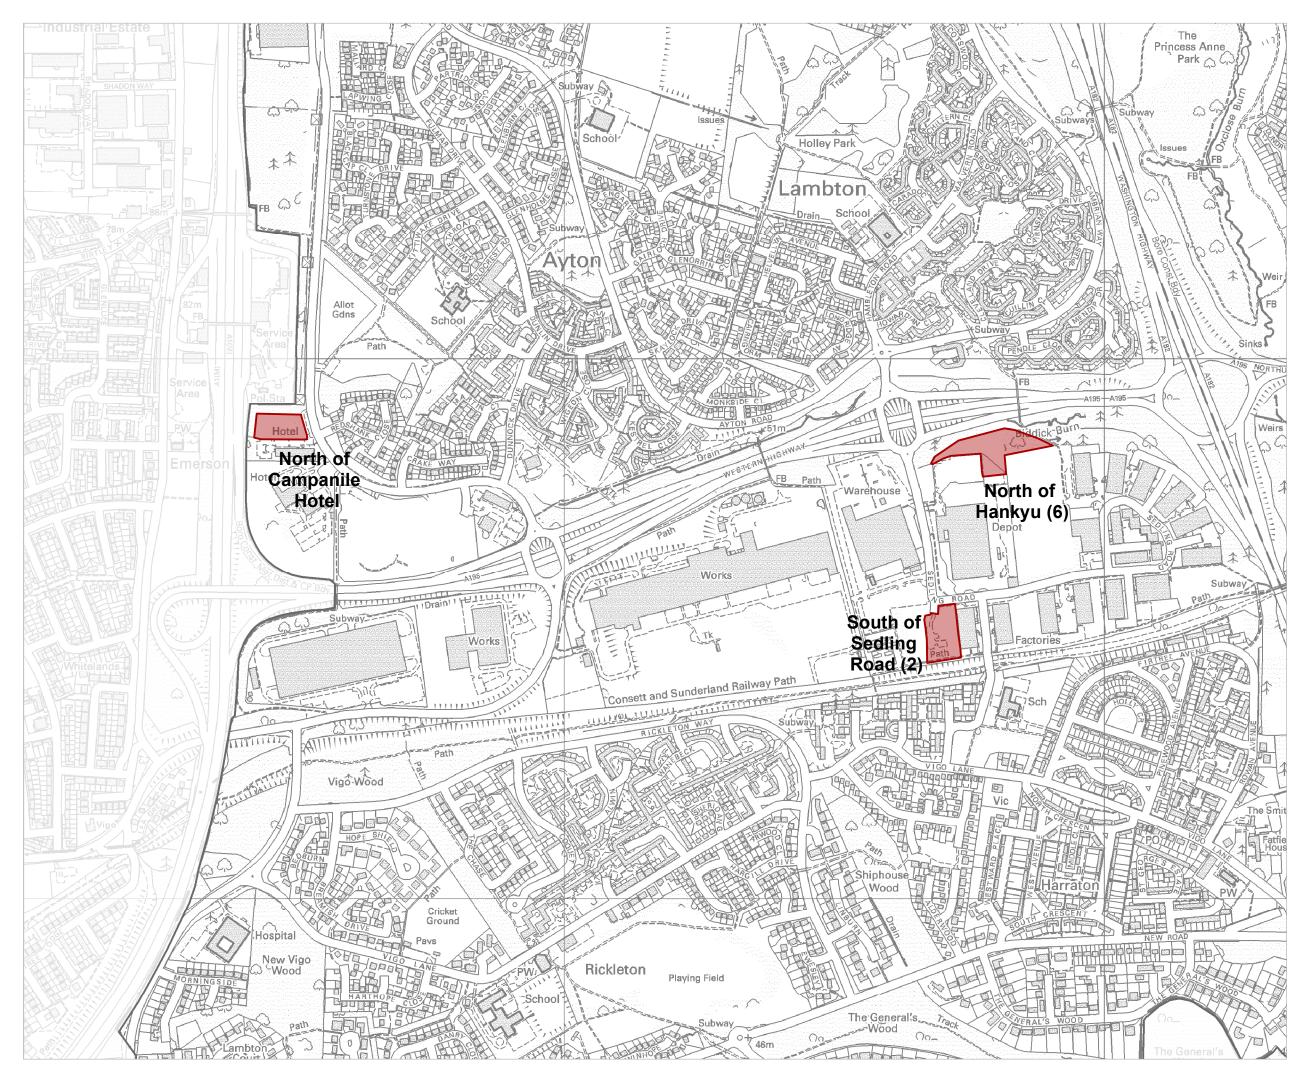

## Nathaniel Lichfield & Partners Planning, Design, Economics.

| Project  | Sunderland ELR            |                   |
|----------|---------------------------|-------------------|
| Title    | Employment Sites          |                   |
| Olient   | Que destruid O'th Queens' |                   |
| Client   | Sunderland City Council   |                   |
| Date     | 10.03.2016                |                   |
| Scale    | -                         | Ν                 |
| Drawn by | CS                        | $\langle \rangle$ |
| Drg. No  | GIS22691/01-02            | $\langle \rangle$ |
|          |                           |                   |

Based upon Ordnance Survey mapping with the permission of Her Majesty's Stationery Office. © Crown Copyright reserved. Licence number AL50684A

GIS Reference: S:\NE22691 - Sunderland ELR\NE22691 - Sunderland ELR - Employment Sites (02) - 10.03.2016.mxd