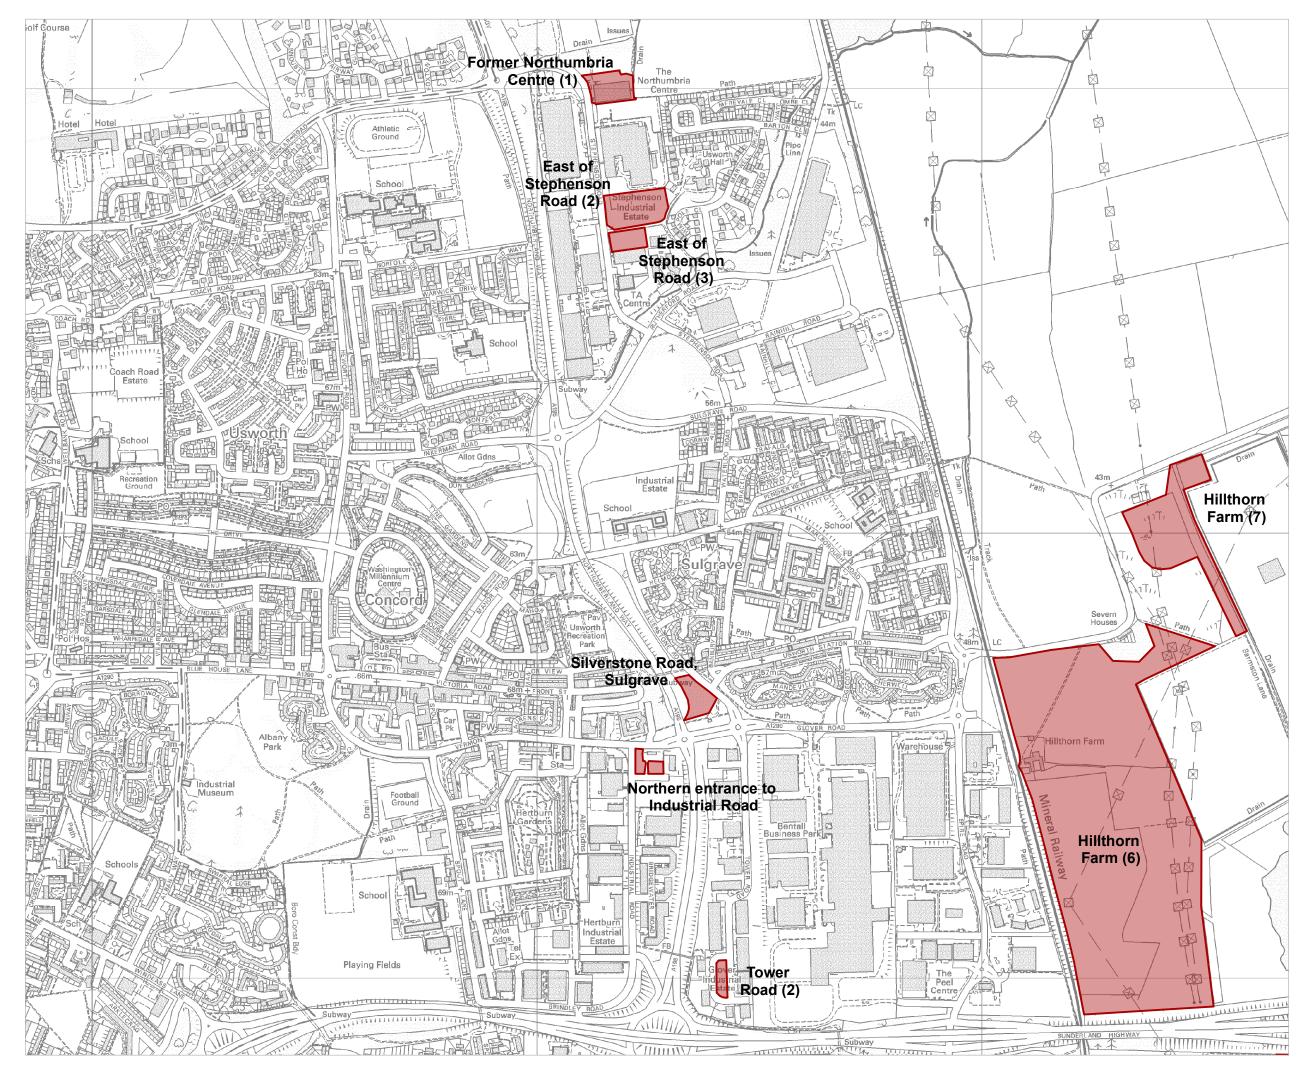

**Employment Site** 

## Nathaniel Lichfield & Partners Planning. Design. Economics.

| Project      | Sunderland ELR                                    |                   |
|--------------|---------------------------------------------------|-------------------|
| Title        | Employment Sites                                  |                   |
| Client       | Sundarland City Council                           |                   |
| Client       | Sunderland City Council                           |                   |
| Date         | 10.03.2016                                        |                   |
| Scale        | -                                                 | Ν                 |
| Drawn by     | CS                                                | $- \cap$          |
| Drg. No      | GIS22691/01-03                                    | $\langle \rangle$ |
| Based upon Q | Ordnance Survey mapping with the permission of He | r Majesty's       |

Based opport Oronanice Sorvey mapping with the permission or ner weighty's Stationery Office. © Crown Copyright reserved, Licence number AL50884

GIS Reference: S:\NE22691 - Sunderland ELR\NE22691 - Sunderland ELR - Employment Sites (03) - 10.03.2016.mxd