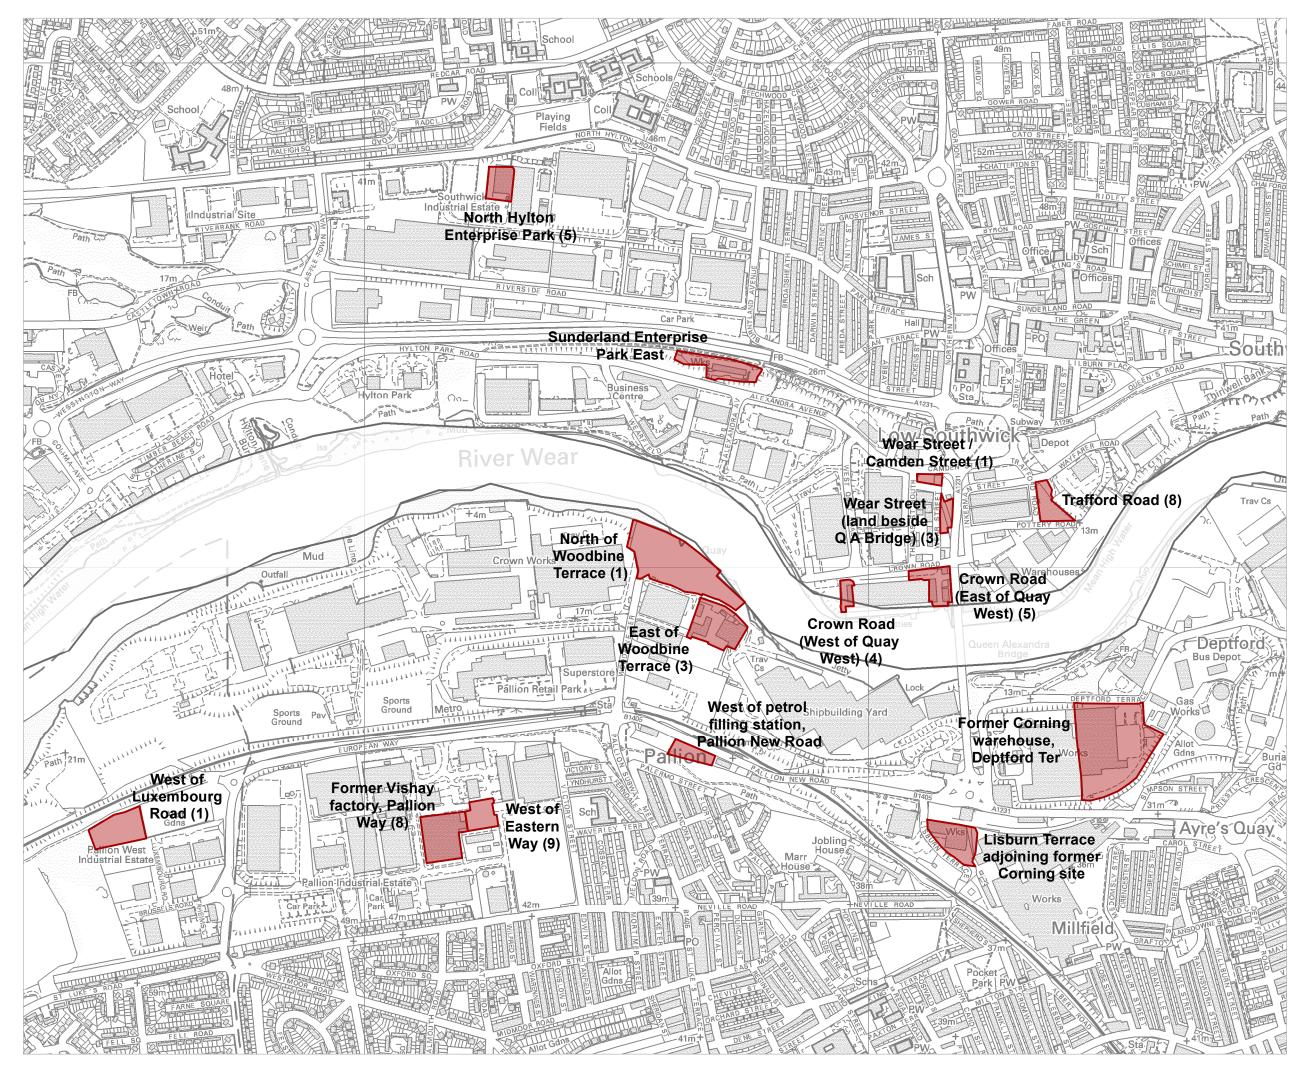

**Employment Site** 

## Nathaniel Lichfield & Partners Planning. Design. Economics.

| Project      | Sunderland ELR                                    |                   |
|--------------|---------------------------------------------------|-------------------|
| Title        | Employment Sites                                  |                   |
| Client       | Sundarland City Council                           |                   |
| Client       | Sunderland City Council                           |                   |
| Date         | 10.03.2016                                        |                   |
| Scale        | -                                                 | Ν                 |
| Drawn by     | CS                                                | $- \cap$          |
| Drg. No      | GIS22691/01-03                                    | $\langle \rangle$ |
| Based upon Q | Ordnance Survey mapping with the permission of He | r Majesty's       |

Based opport Oronanice Sorvey mapping with the permission or ner weighty's Stationery Office. © Crown Copyright reserved, Licence number AL50884

GIS Reference: S:\NE22691 - Sunderland ELR\NE22691 - Sunderland ELR - Employment Sites (03) - 10.03.2016.mxd