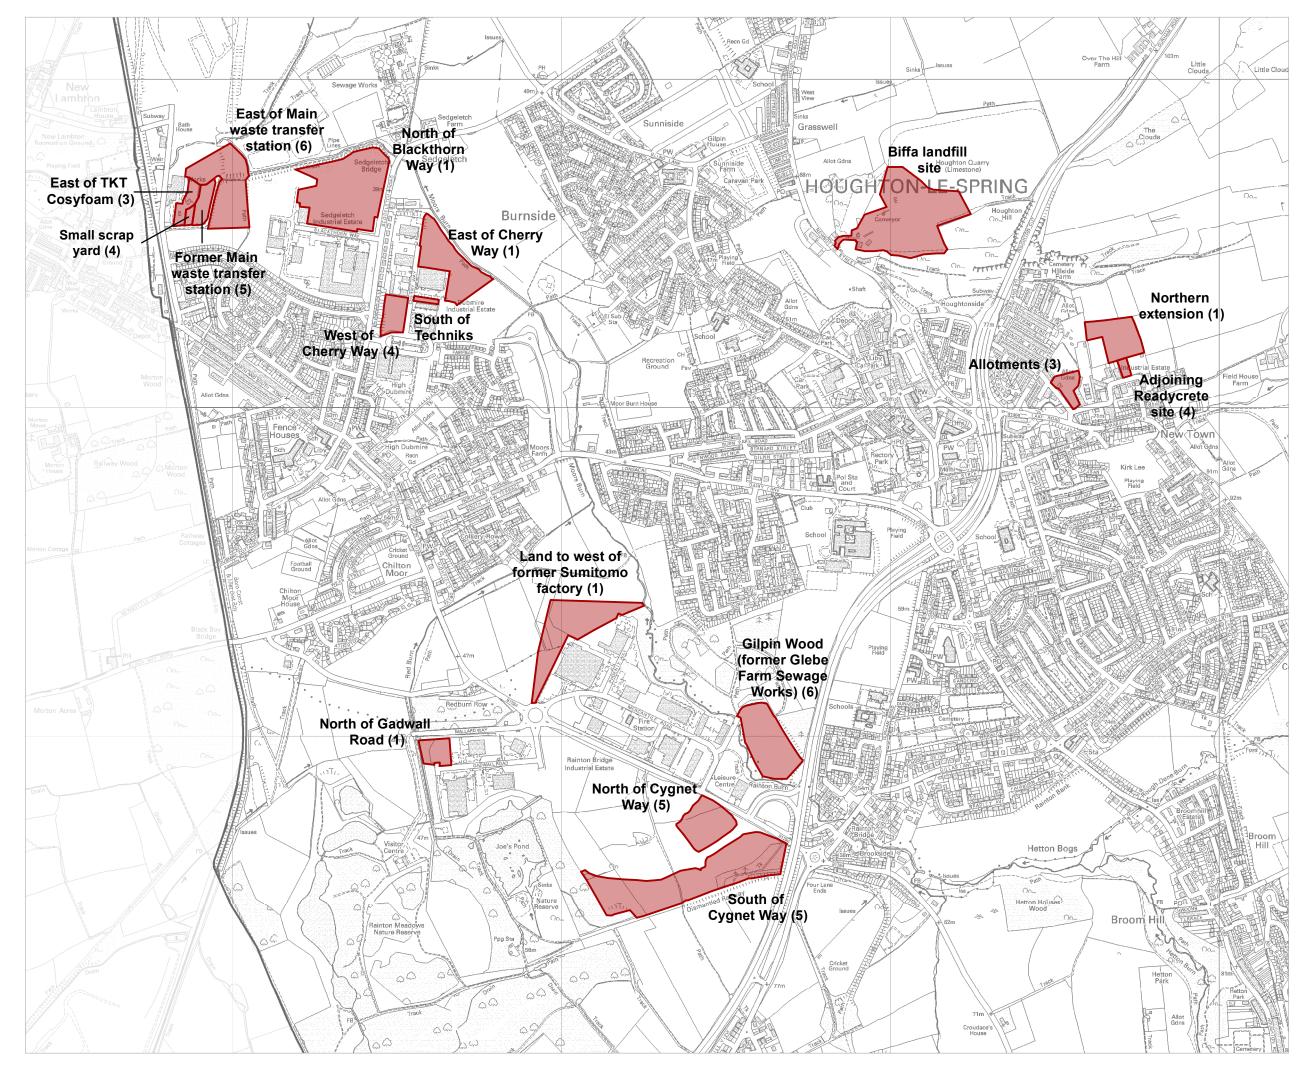

**Employment Site** 

## Nathaniel Lichfield & Partners Planning. Design. Economics.

| Project  | Sunderland ELR          |          |
|----------|-------------------------|----------|
| Title    | Employment Sites        |          |
| Client   | Sunderland City Council |          |
| Date     | 09.03.2016              |          |
| Scale    | -                       | Ν        |
| Drawn by | CS                      | $- \cap$ |
| Drg. No  | GIS22691/01-01          | マン       |

#### Based upon Ordnance Survey mapping with the permission of Her Majesty's Stationery Office. © Crown Copyright reserved, Licence number AL50684A

GIS Reference: S:\NE22691 - Sunderland ELR\NE22691 - Sunderland ELR - Employment Sites (01) - 09.03.2016.mxd