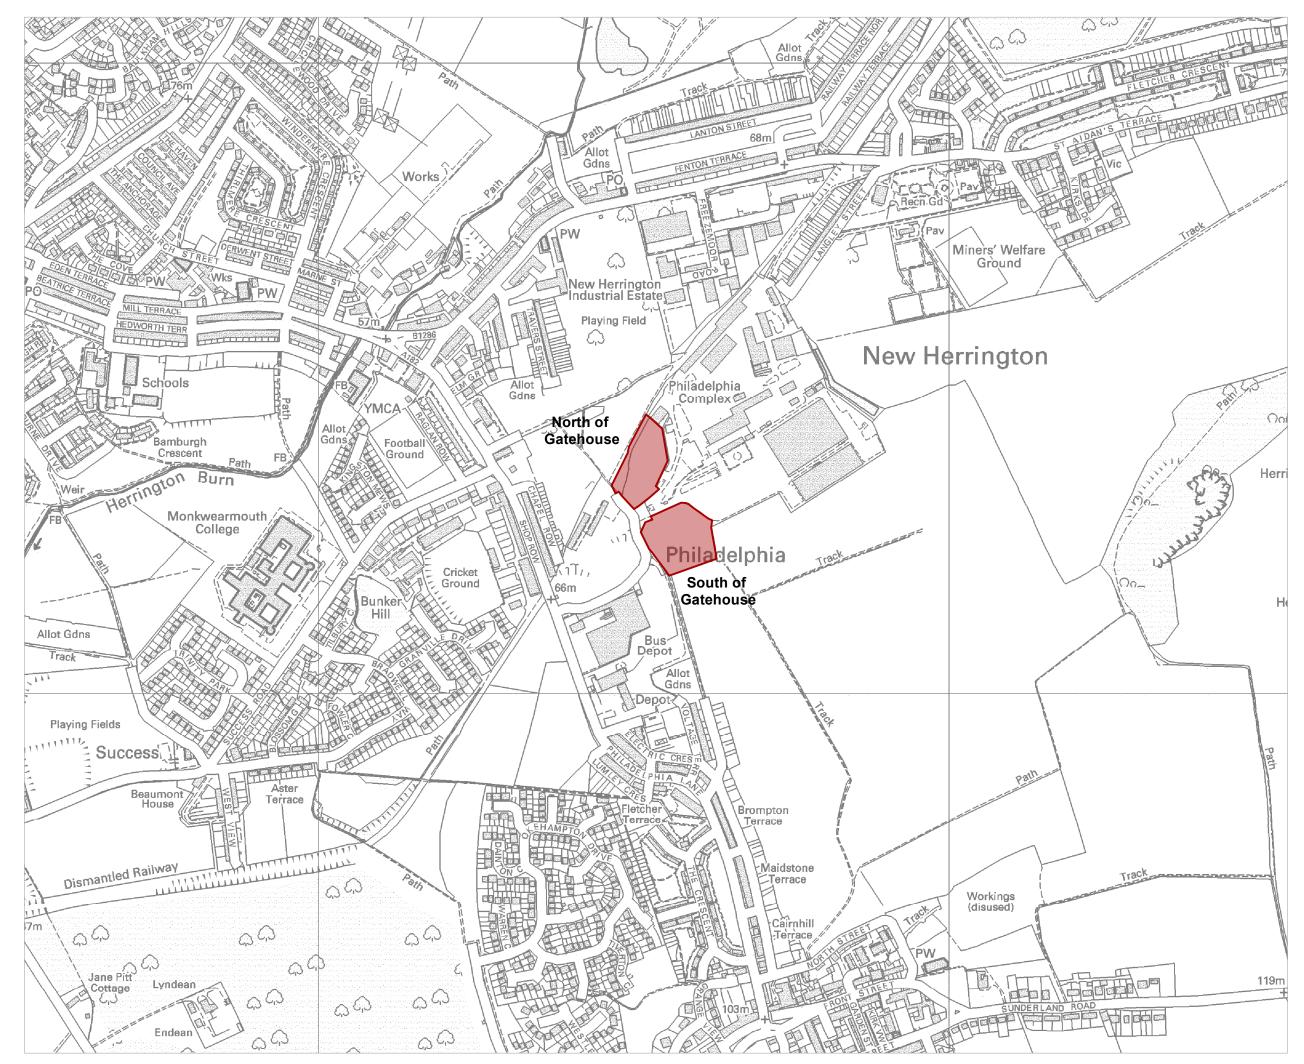

**Employment Site** 

## Nathaniel Lichfield & Partners Planning. Design. Economics.

| Project  | Sunderland ELR          |          |
|----------|-------------------------|----------|
| Title    | Employment Sites        |          |
| Client   | Sunderland City Council |          |
| Date     | 09.03.2016              |          |
| Scale    | -                       | Ν        |
| Drawn by | CS                      | $- \cap$ |
| Drg. No  | GIS22691/01-01          | マン       |

#### Based upon Ordnance Survey mapping with the permission of Her Majesty's Stationery Office. © Crown Copyright reserved, Licence number AL50684A

GIS Reference: S:\NE22691 - Sunderland ELR\NE22691 - Sunderland ELR - Employment Sites (01) - 09.03.2016.mxd