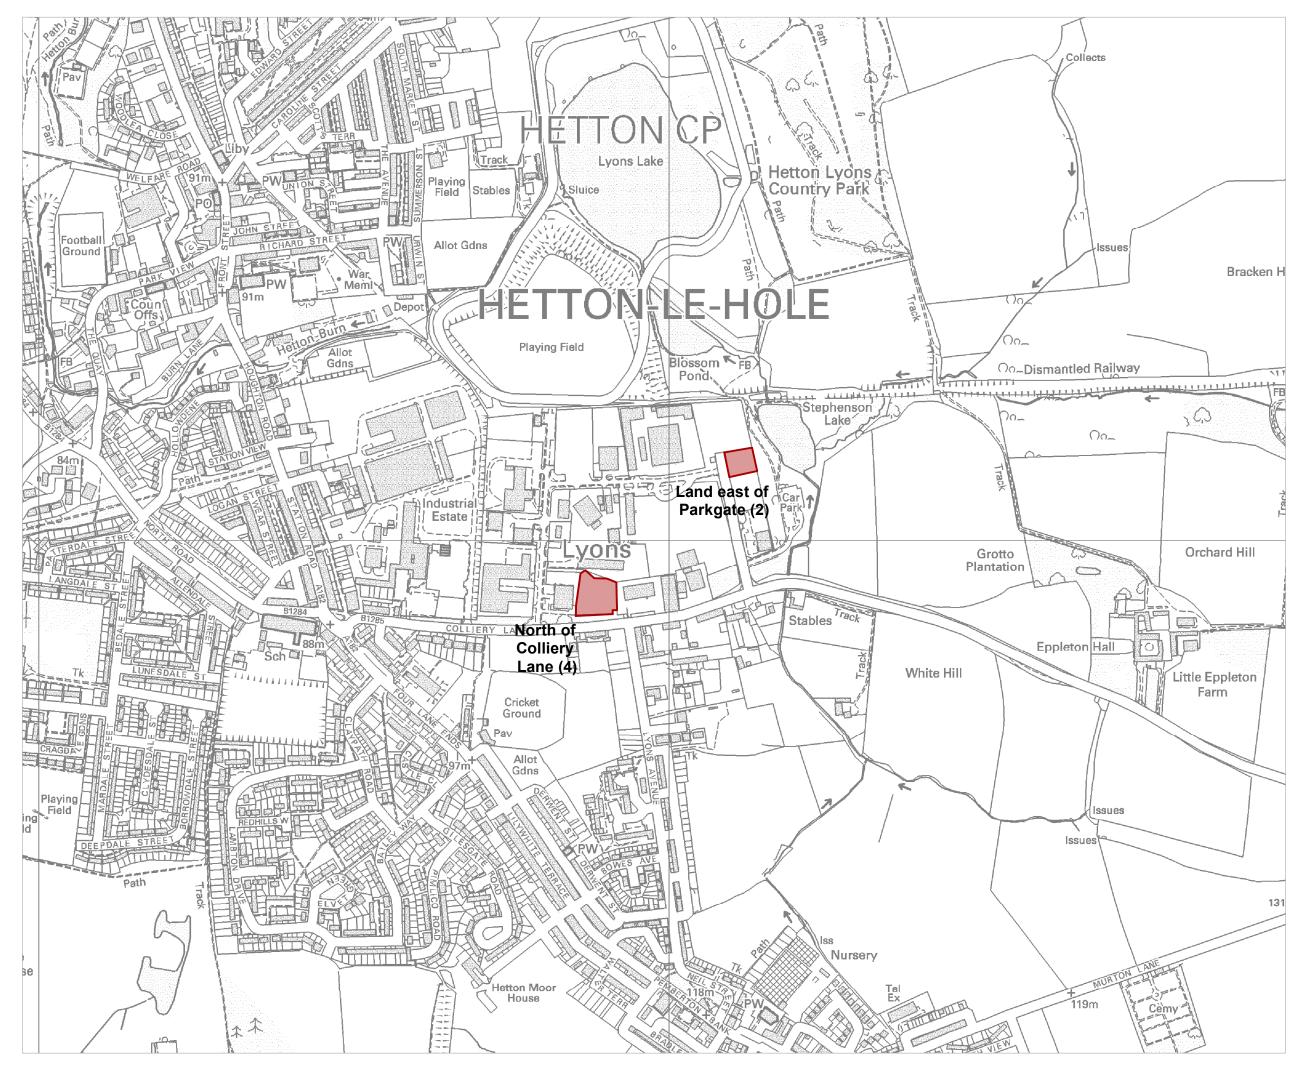

**Employment Site** 

## Nathaniel Lichfield & Partners Planning. Design. Economics.

| Project  | Sunderland ELR          |          |
|----------|-------------------------|----------|
| Title    | Employment Sites        |          |
| Client   | Sunderland City Council |          |
| Date     | 09.03.2016              |          |
| Scale    | -                       | Ν        |
| Drawn by | CS                      | $- \cap$ |
| Drg. No  | GIS22691/01-01          | マン       |

#### Based upon Ordnance Survey mapping with the permission of Her Majesty's Stationery Office. © Crown Copyright reserved, Licence number AL50684A

GIS Reference: S:\NE22691 - Sunderland ELR\NE22691 - Sunderland ELR - Employment Sites (01) - 09.03.2016.mxd