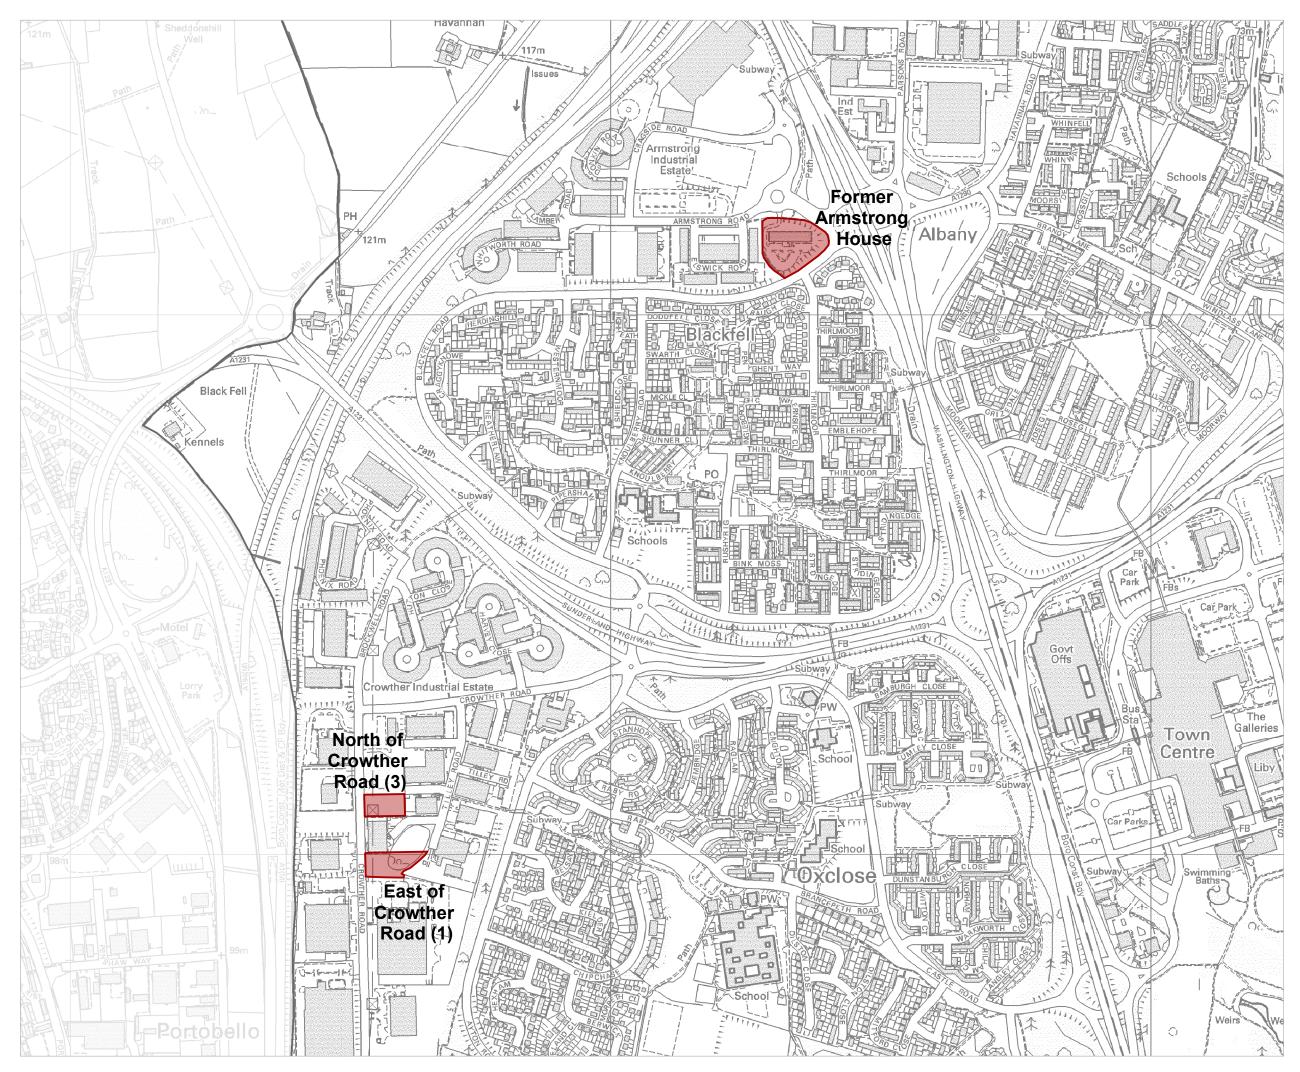

**Employment Site** 

## Nathaniel Lichfield & Partners Planning. Design. Economics.

| Project  | Sunderland ELR          |          |
|----------|-------------------------|----------|
| Title    | Employment Sites        |          |
| Client   | Sunderland City Council |          |
| Date     | 09.03.2016              |          |
| Scale    | -                       | Ν        |
| Drawn by | CS                      | $- \cap$ |
| Drg. No  | GIS22691/01-01          | マン       |

#### Based upon Ordnance Survey mapping with the permission of Her Majesty's Stationery Office. © Crown Copyright reserved, Licence number AL50684A

GIS Reference: S:\NE22691 - Sunderland ELR\NE22691 - Sunderland ELR - Employment Sites (01) - 09.03.2016.mxd