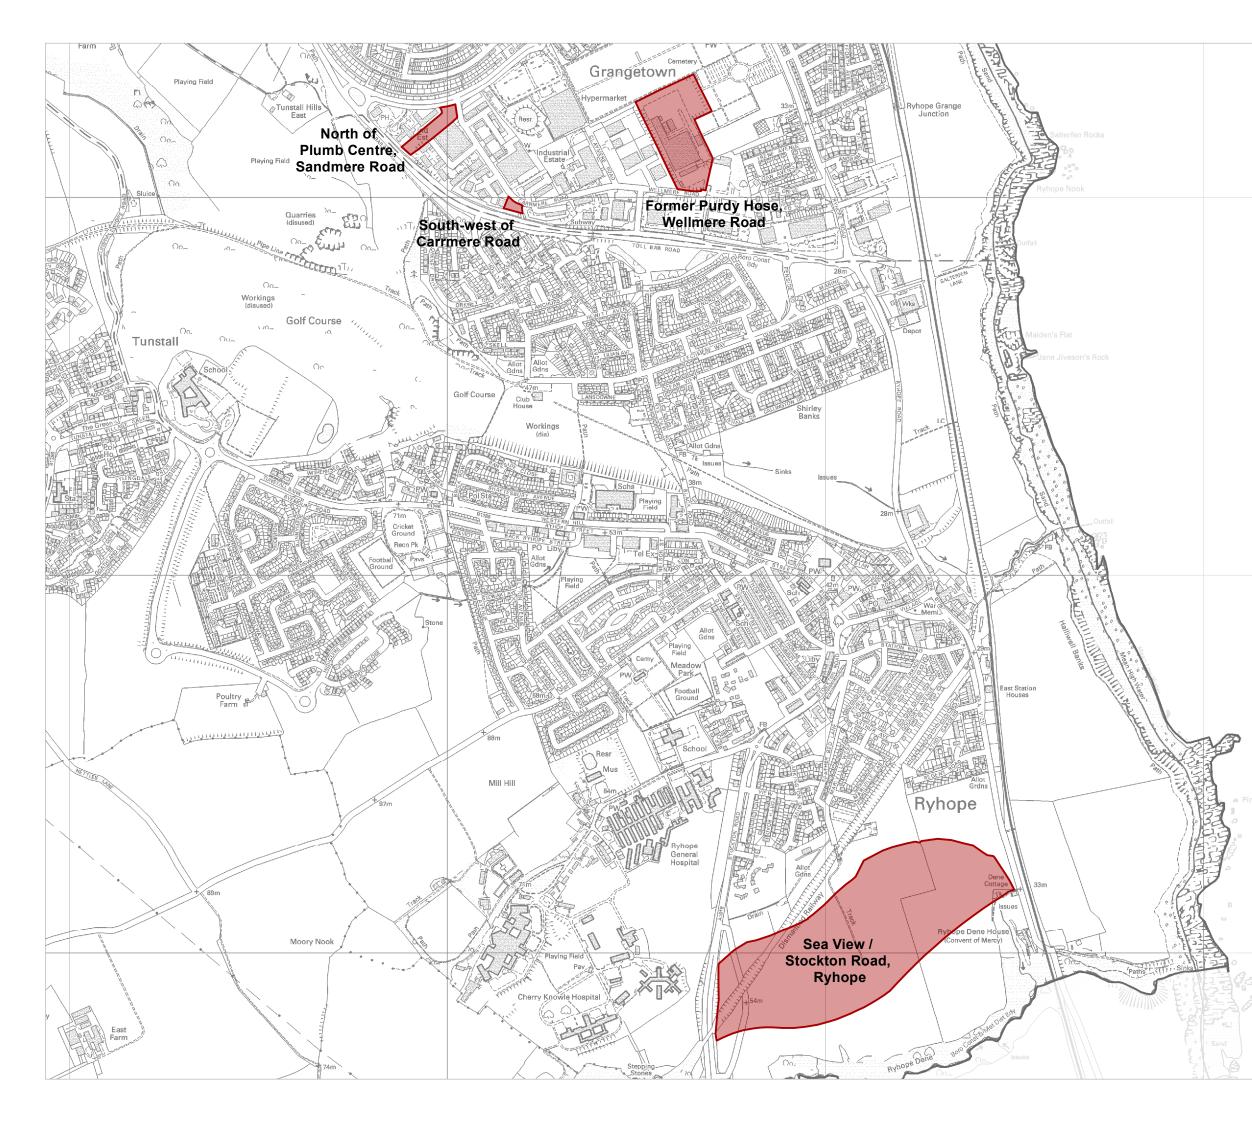

**Employment Site** 

## Nathaniel Lichfield & Partners Planning. Design. Economics.

| Project  | Sunderland ELR          |          |
|----------|-------------------------|----------|
| Title    | Employment Sites        |          |
| Client   | Sunderland City Council |          |
| Date     | 09.03.2016              |          |
| Scale    | -                       | Ν        |
| Drawn by | CS                      | $- \cap$ |
| Drg. No  | GIS22691/01-01          | マン       |

#### Based upon Ordnance Survey mapping with the permission of Her Majesty's Stationery Office. © Crown Copyright reserved, Licence number AL50684A

GIS Reference: S:\NE22691 - Sunderland ELR\NE22691 - Sunderland ELR - Employment Sites (01) - 09.03.2016.mxd