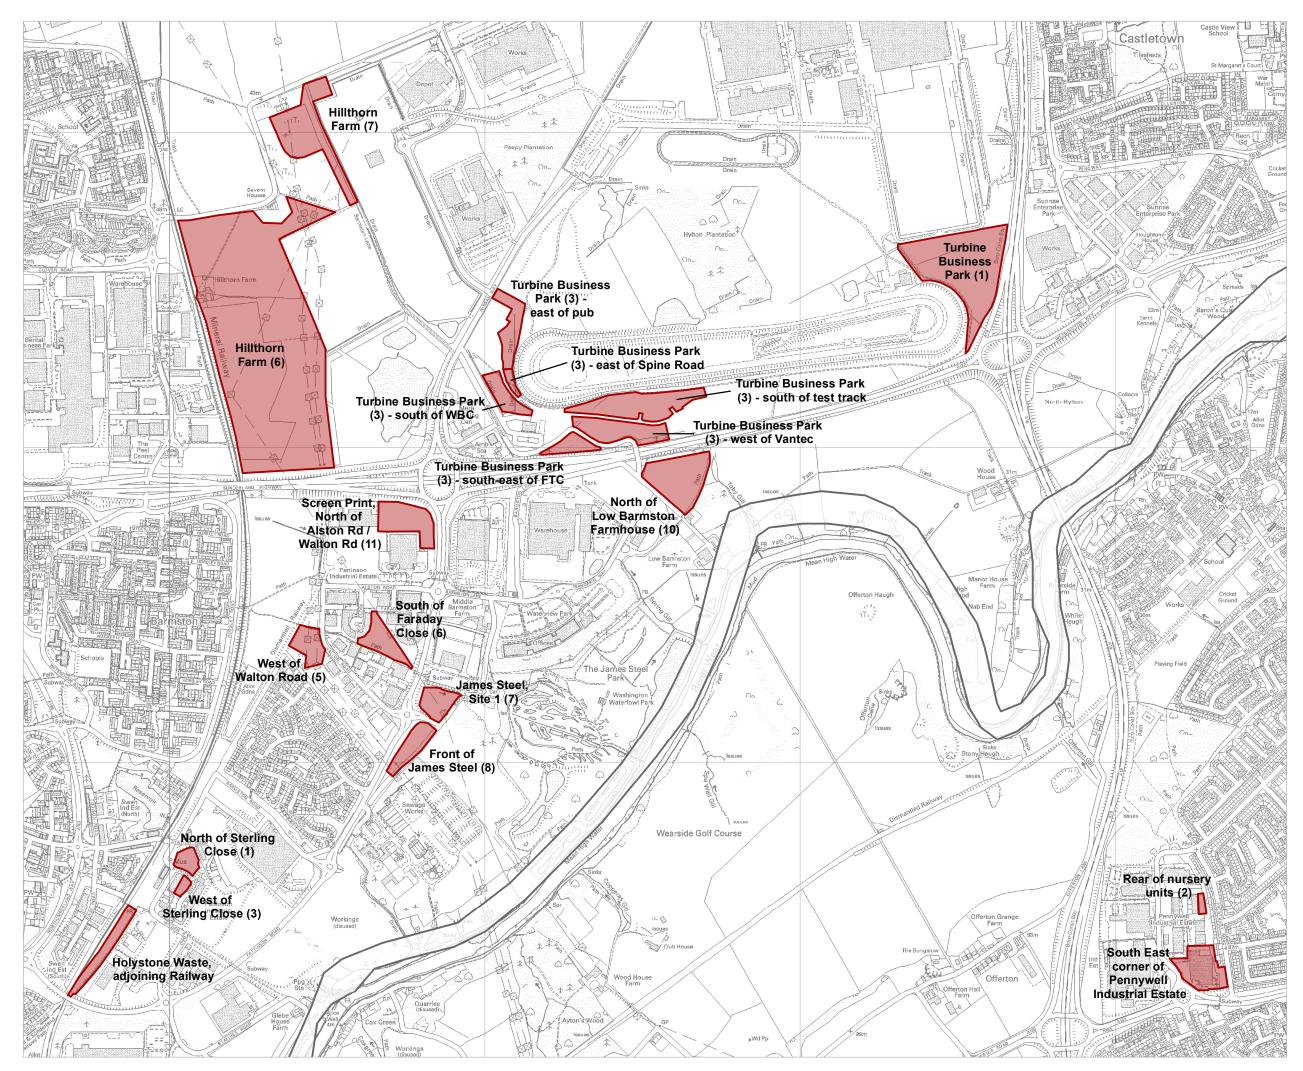

**Employment Site** 

## Nathaniel Lichfield & Partners Planning. Design. Economics.

| Project  | Sunderland ELR          |          |
|----------|-------------------------|----------|
| Title    | Employment Sites        |          |
| Client   | Sunderland City Council |          |
| Date     | 09.03.2016              |          |
| Scale    | -                       | Ν        |
| Drawn by | CS                      | $- \cap$ |
| Drg. No  | GIS22691/01-01          | マン       |

#### Based upon Ordnance Survey mapping with the permission of Her Majesty's Stationery Office. © Crown Copyright reserved, Licence number AL50684A

GIS Reference: S:\NE22691 - Sunderland ELR\NE22691 - Sunderland ELR - Employment Sites (01) - 09.03.2016.mxd