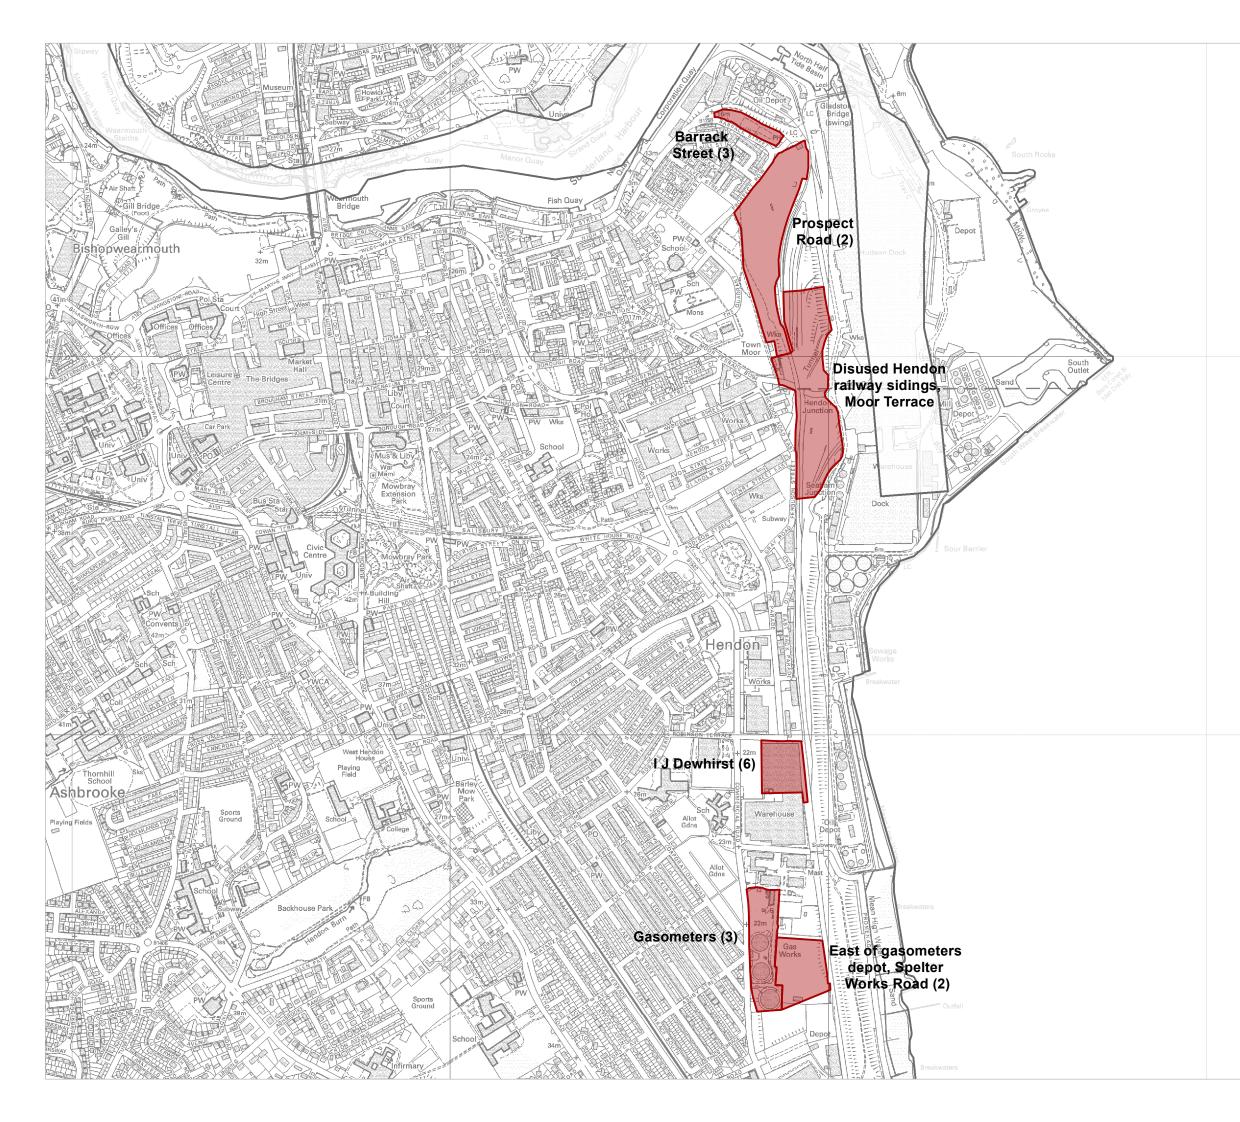

**Employment Site** 

## Nathaniel Lichfield & Partners Planning. Design. Economics.

| Project      | Sunderland ELR                                    |                   |
|--------------|---------------------------------------------------|-------------------|
| Title        | Employment Sites                                  |                   |
| Client       | Sundarland City Council                           |                   |
| Client       | Sunderland City Council                           |                   |
| Date         | 10.03.2016                                        |                   |
| Scale        | -                                                 | Ν                 |
| Drawn by     | CS                                                | $- \cap$          |
| Drg. No      | GIS22691/01-03                                    | $\langle \rangle$ |
| Based upon Q | Ordnance Survey mapping with the permission of He | r Majesty's       |

Based opport Oronanice Sorvey mapping with the permission or ner weighty's Stationery Office. © Crown Copyright reserved, Licence number AL50884

GIS Reference: S:\NE22691 - Sunderland ELR\NE22691 - Sunderland ELR - Employment Sites (03) - 10.03.2016.mxd