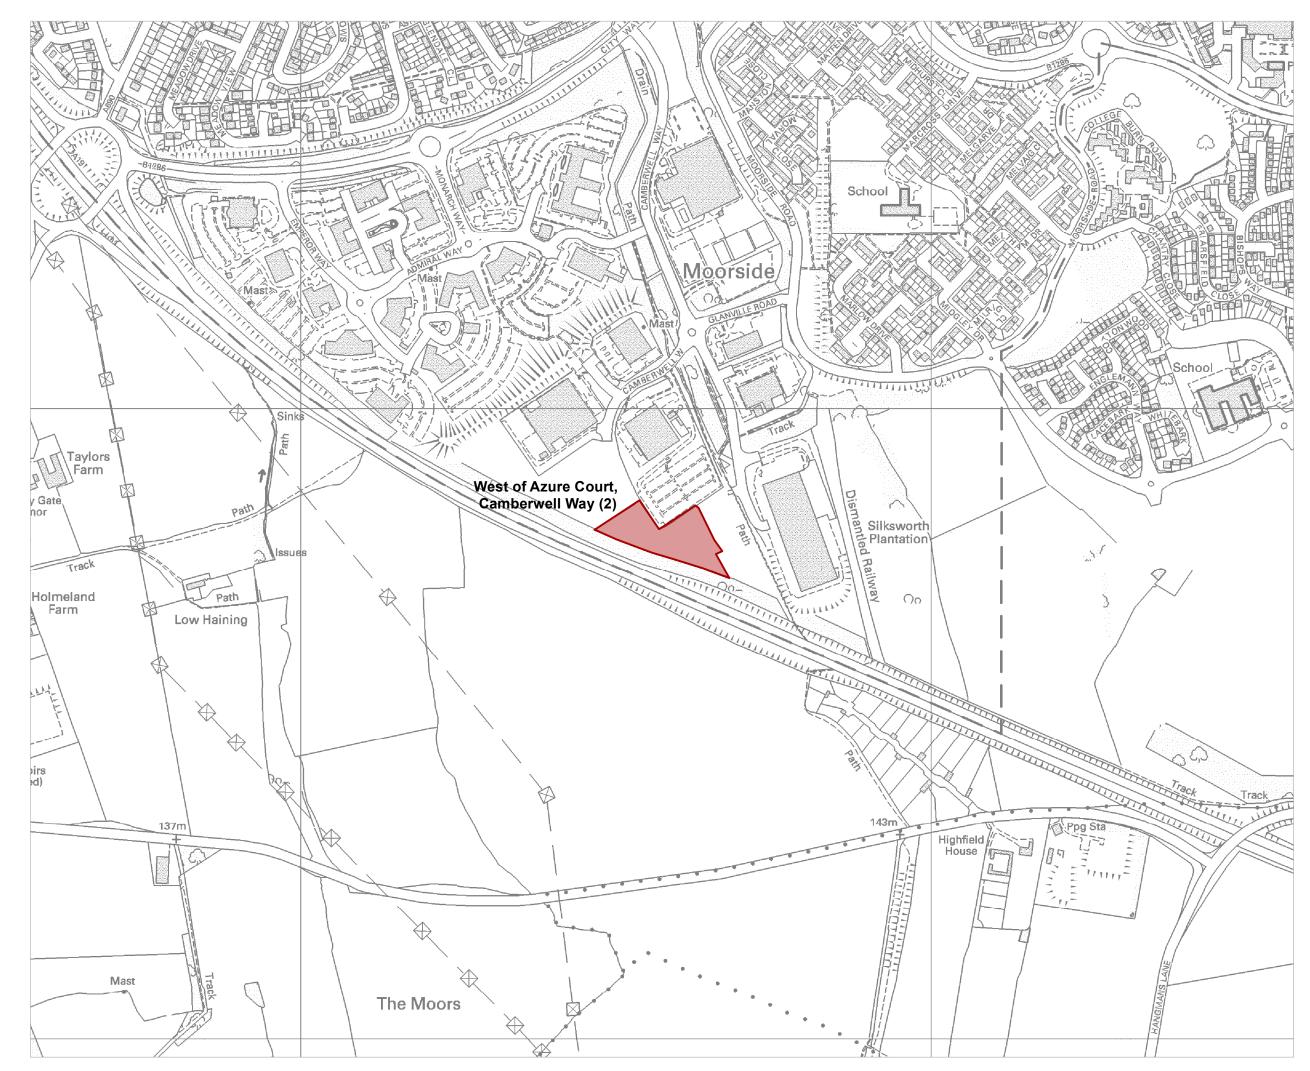

Employment Site

## Nathaniel Lichfield & Partners Planning. Design. Economics.

| Project  | Sunderland ELR          |          |
|----------|-------------------------|----------|
| Title    | Employment Sites        |          |
| Client   | Sunderland City Council |          |
| Client   | Sunderland City Council |          |
| Date     | 10.03.2016              |          |
| Scale    | -                       | Ν        |
| Drawn by | CS                      | $- \cap$ |
| Drg. No  | GIS22691/01-11          |          |

#### Based upon Ordnance Survey mapping with the permission of Her Majesty's Stationery Office. © Crown Copyright reserved. Licence number AL50684A

GIS Reference: S:\NE22691 - Sunderland ELR\NE22691 - Sunderland ELR - Employment Sites (11) - 10.03.2016.mxd